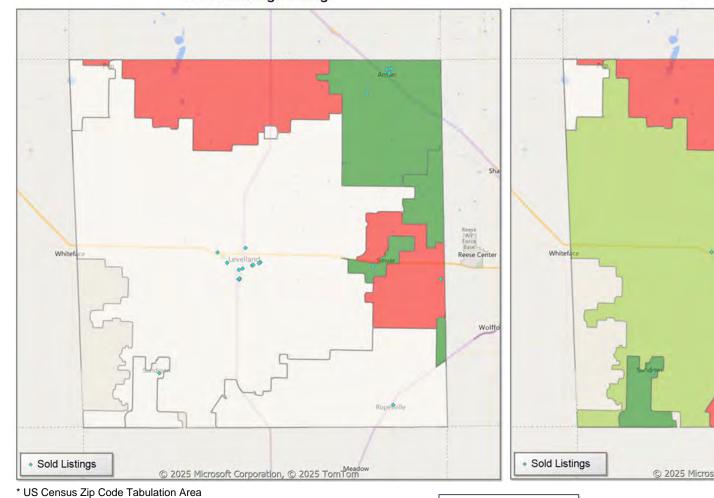

# **Comparison By Local Market Area\* in Hockley County**

Residential\*\* Closed Sales YoY Percentage Change

<sup>\*</sup> Census Place Group

<sup>\*\*</sup> Residential includes Single Family, Condominium and Townhouse.