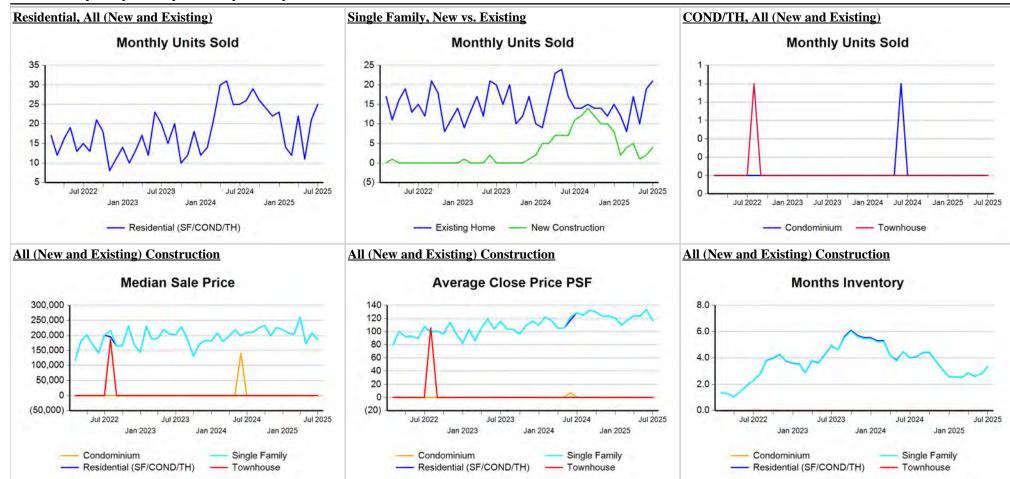

#### Trend Analysis By Metropolitan Statistical Area: Lubbock

<sup>\*</sup> Closed Sale counts for most recent 3 months are Preliminary.