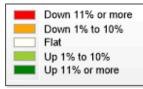

**Market Analysis By State: Texas** Median Price/ New Close Closed Dollar Average Active Pending **Months** YoY% Sales\* YoY% Volume YoY% Price Price YoY% Sqft YoY% DOM Listings Listings Sales **Inventory** To OLP **Property Type** All(New and Existing) Residential (SF/COND/TH) 32,180 7.8% \$14,316,806,560 12.2% \$444,898 4.1% \$347,000 0.6% \$195 0.7% 60 55,973 156,725 30,145 5.7 94.6% YTD: 166,074 \$426,099 \$337,000 \$191 66 327,185 137,046 178,174 94.4% 0.0% \$70,763,885,029 1.2% 1.2% -0.6% -0.8% Single Family 30,516 8.2% \$13,718,629,190 12.5% \$449,555 4.1% \$350,000 0.4% \$193 0.8% 59 52,289 143,511 28,553 5.5 94.6% YTD: \$429,509 \$339,990 303,838 125,381 169,099 157,459 0.6% \$67,630,050,545 1.7% 1.1% 0.0% \$189 -0.5% 66 94.5% Townhouse 797 \$285,864,761 \$358,676 1.5% \$315,000 -2.5% \$196 0.4% 60 1,533 4,551 726 6.9 94.8% 2.3% 3.9% YTD: 3,966 -9.7% \$1,453,493,505 -8.1% \$366,489 1.8% \$325,000 -1.5% \$196 -0.4% 62 9,572 4,022 4,199 94.8% Condominium 841 \$303,498,734 \$360,878 \$243,750 \$265 74 2,151 8,663 866 11.1 92.5% -3.3% 2.7% 6.3% -2.5% 0.5% YTD: 4,609 -10.3% \$1,666,457,981 \$361,566 \$250,000 \$260 79 13,775 7,643 4,876 92.5% -8.7% 1.8% -3.9% -3.3% **Existing Home** Residential (SF/COND/TH) 24,295 \$454,304 \$347,000 44,426 122,712 22,016 9.5% \$11,037,320,328 15.1% 5.1% 2.1% \$198 1.6% 54 6.1 94.7% YTD: 121,551 -0.7% \$52,511,167,979 1.8% \$432.009 2.4% \$332,000 0.6% \$194 -0.1% 61 255.692 104,467 129.377 94.5% 22.815 \$461,006 \$350,000 \$195 53 41,105 111.031 20,598 5.9 Single Family 9.9% \$10,517,855,527 15.4% 5.0% 1.5% 1.8% 94.8% YTD: 113.966 -0.2% \$49,833,745,495 \$437.269 \$335,000 \$191 60 234,969 94,337 121.393 94.6% 2.2% 2.3% 0.0% 0.2% 630 \$217,613,085 \$345,418 \$300,000 \$192 55 1,253 3,595 592 7.0 94.7% Townhouse 5.9% 6.8% 0.9% 0.2% 0.6% YTD: 3.138 \$1,115,684,567 \$355.540 \$309,000 \$191 58 7.695 3.085 3.352 94.8% -5.0% -3.2% 1.9% 1.3% 0.1% Condominium 819 -1.3% \$291,219,845 7.3% \$355,580 8.7% \$235,000 -3.0% \$263 0.7% 73 2,068 8,086 826 11.0 92.5% \$258 \$351,261 77 13.028 4.632 YTD: 4.401 -9.6% \$1.545.898.067 -7.5% 2.4% \$242,000 -3.4% -2.9% 7.044 92.5% **New Construction** \$347,000 Residential (SF/COND/TH) 7,876 \$3,274,615,505 3.2% \$415,771 0.7% -1.6% \$186 -2.4% 78 11,547 34,013 8,129 4.5 94.2% YTD: 44,505 1.8% \$18,245,444,949 \$409,964 \$345,000 \$186 81 71,493 32,579 48,797 94.3% -0.2% -2.0% -2.0% -2.7% Single Family 7,694 3.1% \$3,196,502,270 \$415,454 \$345,990 \$185 78 11,184 32,480 7,955 4.4 94.2% 3.9% 0.7% -1.4% -2.3% YTD: 43,476 2.7% \$17,789,404,629 \$409,178 \$344,900 \$184 81 68,869 31,044 47,706 94.2% 0.5% -2.1% -1.5% -2.5% Townhouse 163 -11.4% \$66,889,809 -6.3% \$410,367 5.8% \$377,914 2.9% \$213 1.1% 76 280 956 134 6.5 95.3% YTD: 825 -24.1% \$336,793,674 -21.5% \$408,235 3.5% \$371,228 0.4% \$215 0.3% 81 1,877 936 847 94.8% Condominium 19 -52.5% \$11,069,087 -53.9% \$582,584 -2.8% \$487,190 -0.2% \$360 11.0% 102 83 577 40 12.9 91.4% YTD: 204 \$582,324 \$407,000 \$316 110 747 598 244 93.2% -24.4% \$118,794,182 -23.5% 1.2% -16.4% -5.8%