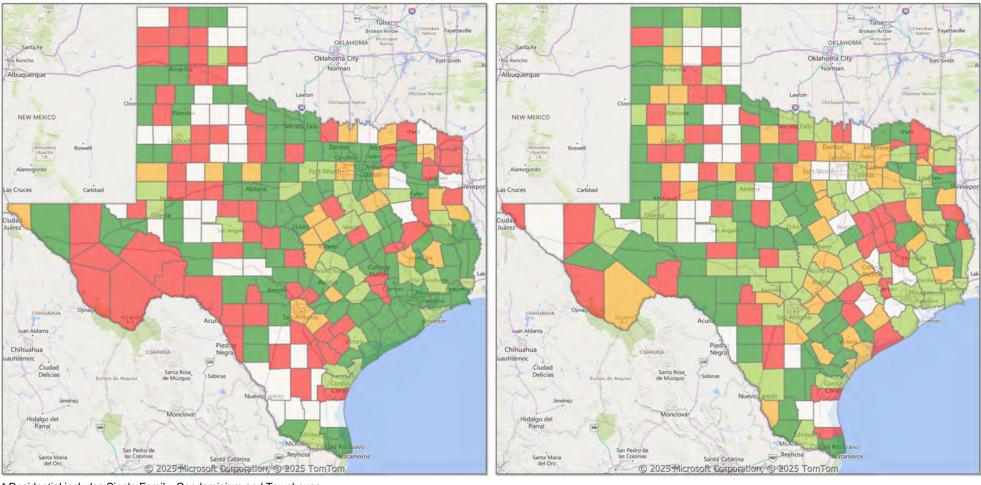

## **Comparison By Metropolitan Statistical Area in Texas**

#### Residential\* Closed Sales **YoY Percentage Change**

<sup>\*</sup> Residential includes Single Family, Condominium and Townhouse.