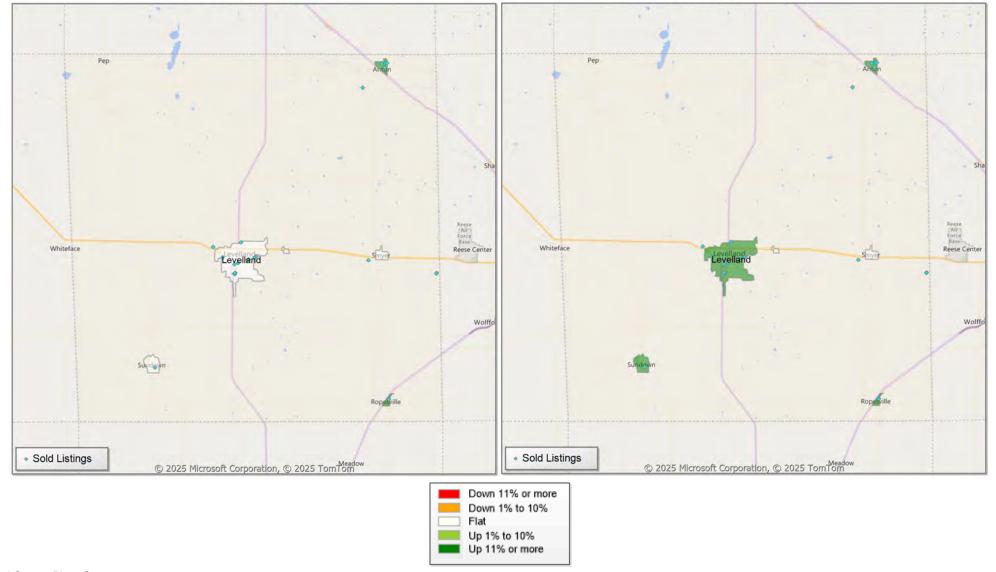

# Comparison By Zip Code\* in Lubbock County

### Residential\*\* Closed Sales YoY Percentage Change

<sup>\*\*</sup> Residential includes Single Family, Condominium and Townhouse.