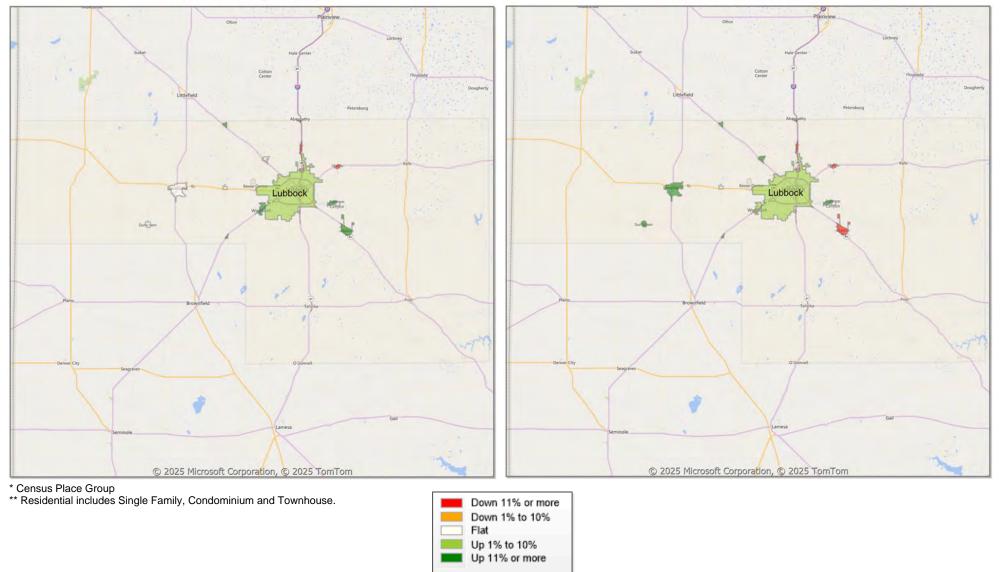

# **Comparison By Local Market Area\* in Lubbock County**

Residential\*\* Closed Sales YoY Percentage Change

<sup>\*</sup> Census Place Group

<sup>\*\*</sup> Residential includes Single Family, Condominium and Townhouse.