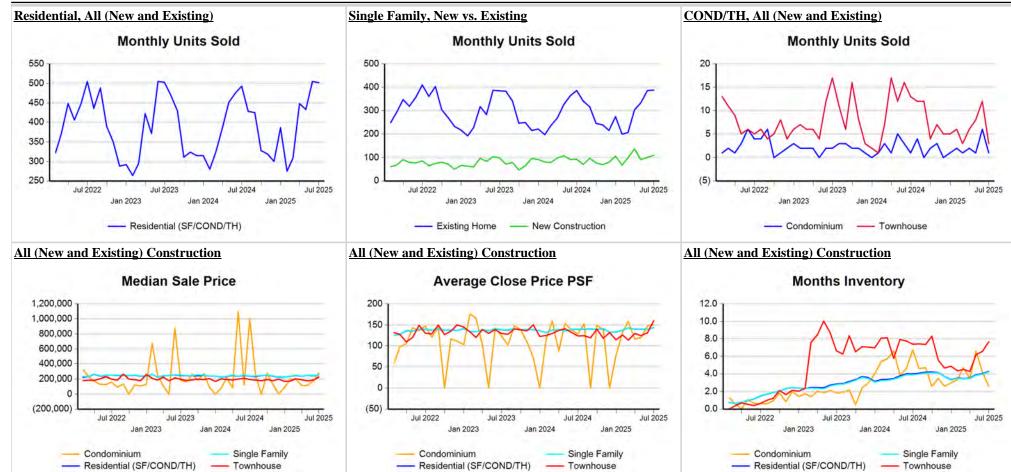

**Market Analysis By State: Texas** Median Price/ New Close Closed Dollar Average Active Pending **Months** YoY% Sales\* YoY% Volume YoY% Price Price YoY% Sqft YoY% DOM Listings Listings Sales **Inventory** To OLP **Property Type** All(New and Existing) Residential (SF/COND/TH) 32,180 7.8% \$14,316,806,560 12.2% \$444,898 4.1% \$347,000 0.6% \$195 0.7% 60 55,973 156,725 30,145 5.7 94.6% YTD: 166,074 \$426,099 \$337,000 \$191 66 327,185 137,046 178,174 94.4% 0.0% \$70,763,885,029 1.2% 1.2% -0.6% -0.8% Single Family 30,516 8.2% \$13,718,629,190 12.5% \$449,555 4.1% \$350,000 0.4% \$193 0.8% 59 52,289 143,511 28,553 5.5 94.6% YTD: \$429,509 \$339,990 303,838 125,381 169,099 157,459 0.6% \$67,630,050,545 1.7% 1.1% 0.0% \$189 -0.5% 66 94.5% Townhouse 797 \$285,864,761 \$358,676 1.5% \$315,000 -2.5% \$196 0.4% 60 1,533 4,551 726 6.9 94.8% 2.3% 3.9% YTD: 3,966 -9.7% \$1,453,493,505 -8.1% \$366,489 1.8% \$325,000 -1.5% \$196 -0.4% 62 9,572 4,022 4,199 94.8% Condominium 841 \$303,498,734 \$360,878 \$243,750 \$265 74 2,151 8,663 866 11.1 92.5% -3.3% 2.7% 6.3% -2.5% 0.5% YTD: 4,609 -10.3% \$1,666,457,981 \$361,566 \$250,000 \$260 79 13,775 7,643 4,876 92.5% -8.7% 1.8% -3.9% -3.3% **Existing Home** Residential (SF/COND/TH) 24,295 \$454,304 \$347,000 44,426 122,712 22,016 9.5% \$11,037,320,328 15.1% 5.1% 2.1% \$198 1.6% 54 6.1 94.7% YTD: 121,551 -0.7% \$52,511,167,979 1.8% \$432.009 2.4% \$332,000 0.6% \$194 -0.1% 61 255.692 104,467 129.377 94.5% 22.815 \$461,006 \$350,000 \$195 53 41,105 111.031 20,598 5.9 Single Family 9.9% \$10,517,855,527 15.4% 5.0% 1.5% 1.8% 94.8% YTD: 113.966 -0.2% \$49,833,745,495 \$437.269 \$335,000 \$191 60 234,969 94,337 121.393 94.6% 2.2% 2.3% 0.0% 0.2% 630 \$217,613,085 \$345,418 \$300,000 \$192 55 1,253 3,595 592 7.0 94.7% Townhouse 5.9% 6.8% 0.9% 0.2% 0.6% YTD: 3.138 \$1,115,684,567 \$355.540 \$309,000 \$191 58 7.695 3.085 3.352 94.8% -5.0% -3.2% 1.9% 1.3% 0.1% Condominium 819 -1.3% \$291,219,845 7.3% \$355,580 8.7% \$235,000 -3.0% \$263 0.7% 73 2,068 8,086 826 11.0 92.5% \$258 \$351,261 77 13.028 4.632 YTD: 4.401 -9.6% \$1.545.898.067 -7.5% 2.4% \$242,000 -3.4% -2.9% 7.044 92.5% **New Construction** \$347,000 Residential (SF/COND/TH) 7,876 \$3,274,615,505 3.2% \$415,771 0.7% -1.6% \$186 -2.4% 78 11,547 34,013 8,129 4.5 94.2% YTD: 44,505 1.8% \$18,245,444,949 \$409,964 \$345,000 \$186 81 71,493 32,579 48,797 94.3% -0.2% -2.0% -2.0% -2.7% Single Family 7,694 3.1% \$3,196,502,270 \$415,454 \$345,990 \$185 78 11,184 32,480 7,955 4.4 94.2% 3.9% 0.7% -1.4% -2.3% YTD: 43,476 2.7% \$17,789,404,629 \$409,178 \$344,900 \$184 81 68,869 31,044 47,706 94.2% 0.5% -2.1% -1.5% -2.5% Townhouse 163 -11.4% \$66,889,809 -6.3% \$410,367 5.8% \$377,914 2.9% \$213 1.1% 76 280 956 134 6.5 95.3% YTD: 825 -24.1% \$336,793,674 -21.5% \$408,235 3.5% \$371,228 0.4% \$215 0.3% 81 1,877 936 847 94.8% Condominium 19 -52.5% \$11,069,087 -53.9% \$582,584 -2.8% \$487,190 -0.2% \$360 11.0% 102 83 577 40 12.9 91.4% YTD: 204 \$582,324 \$407,000 \$316 110 747 598 244 93.2% -24.4% \$118,794,182 -23.5% 1.2% -16.4% -5.8%