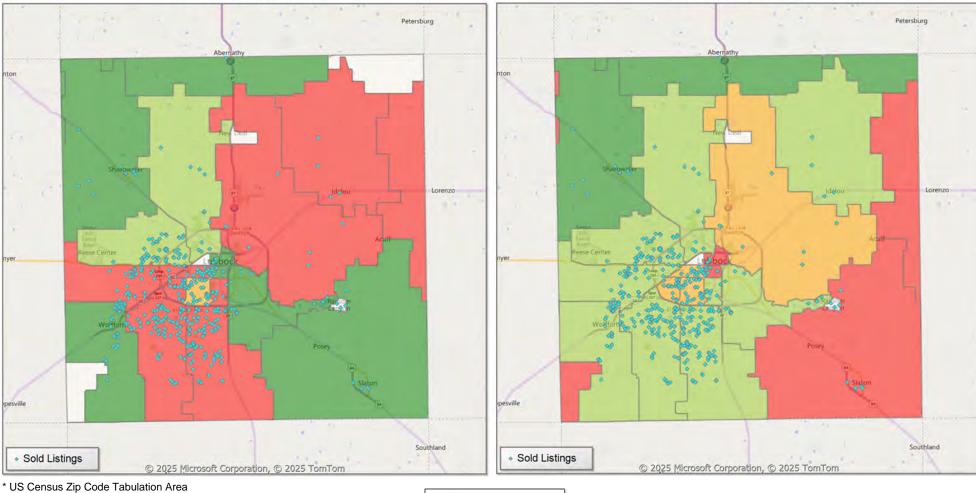

## **Comparison By County in Texas**

#### Residential\* Closed Sales YoY Percentage Change

<sup>\*</sup> Residential includes Single Family, Condominium and Townhouse.

| Property Type        |                 | Closed<br>Sales* | YoY%         | Dollar<br>Volume | YoY%   | Average<br>Price | YoY%   | Median<br>Price | YoY%   | Price/<br>Sqft | YoY%  | DOM | New<br>Listings | Active<br>Listings | Pending<br>Sales | Months<br>Inventory | Close<br>To OLP |
|----------------------|-----------------|------------------|--------------|------------------|--------|------------------|--------|-----------------|--------|----------------|-------|-----|-----------------|--------------------|------------------|---------------------|-----------------|
| All(New and Ex       | isting)         |                  |              |                  |        |                  |        |                 |        |                |       |     |                 |                    |                  |                     |                 |
| Residential (SF/C    | OND/TH)         | 538              | -0.6%        | \$160,784,087    | 3.6%   | \$298,855        | 4.2%   | \$249,115       | 7.4%   | \$141          | 2.2%  | 42  | 911             | 1,795              | 478              | 4.3                 | 96.3%           |
|                      | YTD:            | 2,640            | -0.2%        | \$757,984,316    | 2.4%   | \$287,115        | 2.6%   | \$240,000       | 2.6%   | \$139          | 2.6%  | 53  | 5,120           | 1,584              | 2,905            |                     | 95.7%           |
| Single Family        |                 | 534              | 1.3%         | \$159,687,993    | 5.3%   | \$299,041        | 3.9%   | \$249,115       | 6.5%   | \$141          | 1.8%  | 42  | 899             | 1,735              | 468              | 4.2                 | 96.3%           |
|                      | YTD:            | 2,589            | 0.9%         | \$747,785,267    | 3.9%   | \$288,832        | 2.9%   | \$240,356       | 2.3%   | \$139          | 2.7%  | 52  | 5,005           | 1,530              | 2,849            |                     | 95.8%           |
| Townhouse            |                 | 3                | -76.9%       | \$824,000        | -66.3% | \$274,667        | 46.0%  | \$225,000       | 15.4%  | \$160          | 29.4% | 24  | 9               | 53                 | 8                | 7.7                 | 98.0%           |
|                      | YTD:            | 38               | -42.4%       | \$7,949,825      | -39.0% | \$209,206        | 6.0%   | \$188,500       | -0.8%  | \$130          | -2.5% | 75  | 92              | 45                 | 42               |                     | 95.4%           |
| Condominium          |                 | 1                | 0.0%         | \$276,000        | -72.4% | \$276,000        | -72.4% | \$276,000       | -72.4% | \$150          | 17.4% | 24  | 3               | 7                  | 2                | 3.7                 | 96.8%           |
|                      | YTD:            | 13               | -13.3%       | \$2,299,000      | -69.6% | \$176,846        | -64.9% | \$135,000       | -36.9% | \$139          | 4.3%  | 53  | 23              | 8                  | 14               |                     | 94.0%           |
| * Closed Sale count  | s for most rece | ent 3 months are | Preliminary. |                  |        |                  |        |                 |        |                |       |     |                 |                    |                  |                     |                 |
| <b>Existing Home</b> |                 |                  |              |                  |        |                  |        |                 |        |                |       |     |                 |                    |                  |                     |                 |
| Residential (SF/C    | OND/TH)         | 422              | -2.3%        | \$122,258,469    | -1.7%  | \$289,712        | 0.7%   | \$243,950       | 8.4%   | \$133          | -0.6% | 43  | 746             | 1,515              | 373              | 4.8                 | 95.8%           |
|                      | YTD:            | 2,006            | 0.3%         | \$556,620,308    | 2.0%   | \$277,478        | 1.7%   | \$230,000       | 3.1%   | \$131          | 2.2%  | 53  | 4,193           | 1,322              | 2,227            |                     | 95.4%           |
| Single Family        |                 | 419              | -0.7%        | \$121,383,236    | -0.2%  | \$289,697        | 0.5%   | \$243,000       | 7.5%   | \$133          | -1.1% | 44  | 734             | 1,460              | 365              | 4.7                 | 95.8%           |
|                      | YTD:            | 1,960            | 0.1%         | \$547,346,135    | 2.7%   | \$279,258        | 2.6%   | \$230,000       | 2.2%   | \$131          | 2.1%  | 53  | 4,085           | 1,277              | 2,178            |                     | 95.4%           |
| Townhouse            |                 | 2                | -77.8%       | \$599,000        | -63.6% | \$299,500        | 63.8%  | \$299,500       | 87.2%  | \$165          | 42.9% | 28  | 9               | 48                 | 6                | 9.1                 | 97.1%           |
|                      | YTD:            | 33               | 26.9%        | \$7,016,125      | 38.0%  | \$212,610        | 8.7%   | \$191,500       | 12.7%  | \$129          | 8.5%  | 79  | 85              | 36                 | 35               |                     | 94.7%           |
| Condominium          |                 | 1                | 0.0%         | \$276,000        | -72.4% | \$276,000        | -72.4% | \$276,000       | -72.4% | \$150          | 17.4% | 24  | 3               | 7                  | 2                | 3.7                 | 96.8%           |
|                      | YTD:            | 13               | -13.3%       | \$2,299,000      | -69.6% | \$176,846        | -64.9% | \$135,000       | -36.9% | \$139          | 4.3%  | 53  | 23              | 8                  | 14               |                     | 94.0%           |
| * Closed Sale count  | s for most rece | ent 3 months are | Preliminary. |                  |        |                  |        |                 |        |                |       |     |                 |                    |                  |                     |                 |
| New Construction     | <u>on</u>       |                  |              |                  |        |                  |        |                 |        |                |       |     |                 |                    |                  |                     |                 |
| Residential (SF/C    | OND/TH)         | 116              | 6.4%         | \$38,546,541     | 25.1%  | \$332,298        | 17.6%  | \$260,000       | 8.3%   | \$173          | 10.1% | 36  | 165             | 280                | 105              | 2.8                 | 97.9%           |
|                      | YTD:            | 635              | -1.7%        | \$201,642,483    | 3.5%   | \$317,547        | 5.3%   | \$254,995       | 0.2%   | \$164          | 3.8%  | 50  | 927             | 262                | 678              |                     | 96.9%           |
| Single Family        | _               | 115              | 9.5%         | \$38,326,418     | 27.7%  | \$333,273        | 16.6%  | \$262,000       | 6.9%   | \$173          | 9.8%  | 36  | 165             | 275                | 103              | 2.8                 | 97.9%           |
|                      | YTD:            | 630              | 4.0%         | \$200,716,132    | 7.4%   | \$318,597        | 3.3%   | \$256,250       | -2.2%  | \$164          | 3.3%  | 50  | 920             | 253                | 671              |                     | 96.9%           |
| Townhouse            |                 | 1                | -75.0%       | \$225,000        | -71.9% | \$225,000        | 12.5%  | \$225,000       | 12.5%  | \$151          | 5.7%  | 16  | -               | 5                  | 2                | 3.0                 | 100.0%          |
|                      | YTD:            | 5                | -87.5%       | \$933,700        | -88.2% | \$186,740        | -5.9%  | \$174,900       | -10.3% | \$134          | -5.4% | 49  | 7               | 8                  | 7                |                     | 100.0%          |
| Condominium          |                 | -                | 0.0%         | -                | 0.0%   | -                | 0.0%   | -               | 0.0%   | -              | 0.0%  | -   | -               | 0                  | 0                | -                   | 0.0%            |
|                      | YTD:            | -                | 0.0%         | _                | 0.0%   | _                | 0.0%   | -               | 0.0%   | _              | 0.0%  | _   | 0               | 0                  | 0                |                     | 0.0%            |