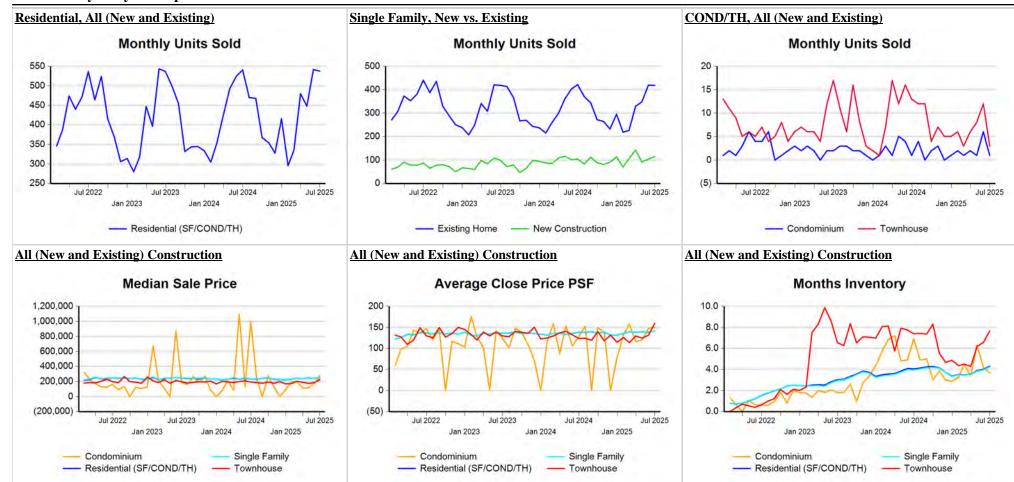

#### Trend Analysis By Metropolitan Statistical Area: Lubbock

<sup>\*</sup> Closed Sale counts for most recent 3 months are Preliminary.