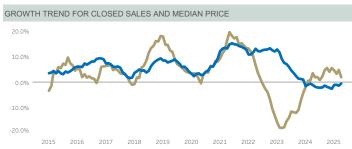

## **Market Selector**

Local Association
Lubbock Association of REALTO...

Property Type All Residential (SF, Condo, Town...

Market Type Metropolitan Statistical Area

Market Name Lubbock

Frequency Monthly

Date April 30, 2025

Construction Type All (Existing & New)

## Click for Infographic





© 2025 Texas REALTORS® - Data used in this report come from the Texas REALTOR® Data Relevance Project, a partnership among Texas REALTORS® as on Idea (REALTORS® associations throughout the state. Analysis provided through a research agreement with the Real Estate Center at Texas A&M University.

## April 2025 Market Statistics - Lubbock MSA

## **Median Price**

\$243,788 ▲ 6.0% YoY











**Months Inventory** 

3.9

▲ 2.4%YoY







Median Price/Sq Ft