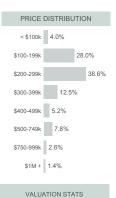

## **Market Selector**

Local Association
Lubbock Association of REALTO...

Property Type All Residential (SF, Condo, Town...

Market Type Metropolitan Statistical Area

Market Name Lubbock

Frequency Monthly

Date April 30, 2025

Construction Type All (Existing & New)

## Click for Infographic





© 2025 Texas REALTORS® - Data used in this report come from the Texas REALTOR® Data Relevance Project, a partnership among Texas REALTORS® as on Idea (REALTORS® associations throughout the state. Analysis provided through a research agreement with the Real Estate Center at Texas A&M University.

## April 2025 Market Statistics - Lubbock MSA

## **Median Price**

\$243,788 ▲ 6.0% YoY











**Months Inventory** 

3.9

▲ 2.4%YoY







Median Price/Sq Ft