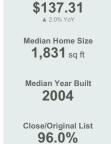

## **Median Price**

\$243,788 ▲ 6.0% YoY

**Months Inventory** 

3.9

▲ 2.4%YoY

Median Price/Sq Ft