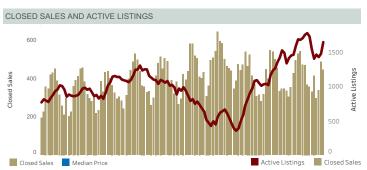

## **Market Selector**

Local Association
Lubbock Association of REALTO...

Property Type All Residential (SF, Condo, Town...

Market Type Metropolitan Statistical Area

Market Name Lubbock

Frequency Monthly

Date April 30, 2025

Construction Type All (Existing & New)

## Click for Infographic





© 2025 Texas REALTORS® - Data used in this report come from the Texas REALTOR® Data Relevance Project, a partnership among Texas REALTORS® as on Idea (REALTORS® associations throughout the state. Analysis provided through a research agreement with the Real Estate Center at Texas A&M University.

## April 2025 Market Statistics - Lubbock MSA

## **Median Price**

\$243,788 ▲ 6.0% YoY











**Months Inventory** 

3.9

▲ 2.4%YoY







Median Price/Sq Ft