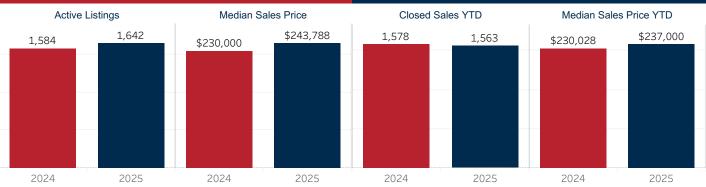

## April 2025 Market Snapshot Lubbock MSA

REALTORS

Year to Date

|                              | 2024      | 2025      | % Change | 2024      | 2025      | % Change |
|------------------------------|-----------|-----------|----------|-----------|-----------|----------|
| Closed Sales                 | 493       | 444       | ▼ -9.9%  | 1,578     | 1,563     | ▼ -1.0%  |
| Median Sales Price           | \$230,000 | \$243,788 | ▲ 6.0%   | \$230,028 | \$237,000 | ▲ 3.0%   |
| Average Sales Price          | \$268,790 | \$293,086 | ▲ 9.0%   | \$274,702 | \$283,860 | ▲ 3.3%   |
| Ratio to Original List Price | 95.9%     | 96.0%     | ▲ 0.1%   | 95.8%     | 95.3%     | ▼ -0.5%  |
| Days On Market               | 47        | 51        | ▲ 8.5%   | 51        | 59        | ▲ 15.7%  |
| New Listings                 | 954       | 932       | ▼ -2.3%  | 3,425     | 3,246     | ▼ -5.2%  |
| Under Contract               | 631       | 681       | ▲ 7.9%   | 570       | 602       | ▲ 5.6%   |
| Active Listings              | 1,584     | 1,642     | ▲ 3.7%   | 1,475     | 1,500     | ▲ 1.7%   |
| Months Inventory             | 3.8       | 3.9       | ▲ 2.4%   | 3.8       | 3.9       | ▲ 2.4%   |

**Current Month** 

©2025 Texas Realtors®. All rights reserved.

Year to Date