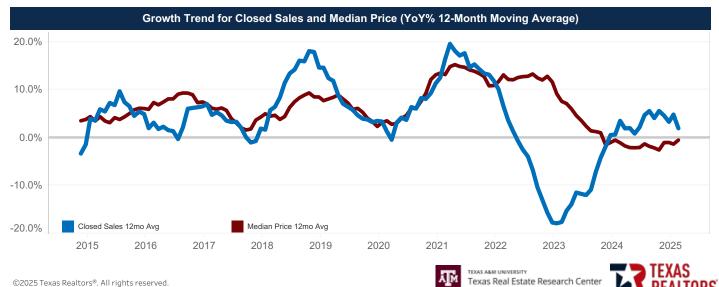

## April 2025 Market Snapshot Lubbock MSA

REALTORS

Year to Date

|                              | 2024      | 2025      | % Change | 2024      | 2025      | % Change |
|------------------------------|-----------|-----------|----------|-----------|-----------|----------|
| Closed Sales                 | 493       | 444       | ▼ -9.9%  | 1,578     | 1,563     | ▼ -1.0%  |
| Median Sales Price           | \$230,000 | \$243,788 | ▲ 6.0%   | \$230,028 | \$237,000 | ▲ 3.0%   |
| Average Sales Price          | \$268,790 | \$293,086 | ▲ 9.0%   | \$274,702 | \$283,860 | ▲ 3.3%   |
| Ratio to Original List Price | 95.9%     | 96.0%     | ▲ 0.1%   | 95.8%     | 95.3%     | ▼ -0.5%  |
| Days On Market               | 47        | 51        | ▲ 8.5%   | 51        | 59        | ▲ 15.7%  |
| New Listings                 | 954       | 932       | ▼ -2.3%  | 3,425     | 3,246     | ▼ -5.2%  |
| Under Contract               | 631       | 681       | ▲ 7.9%   | 570       | 602       | ▲ 5.6%   |
| Active Listings              | 1,584     | 1,642     | ▲ 3.7%   | 1,475     | 1,500     | ▲ 1.7%   |
| Months Inventory             | 3.8       | 3.9       | ▲ 2.4%   | 3.8       | 3.9       | ▲ 2.4%   |