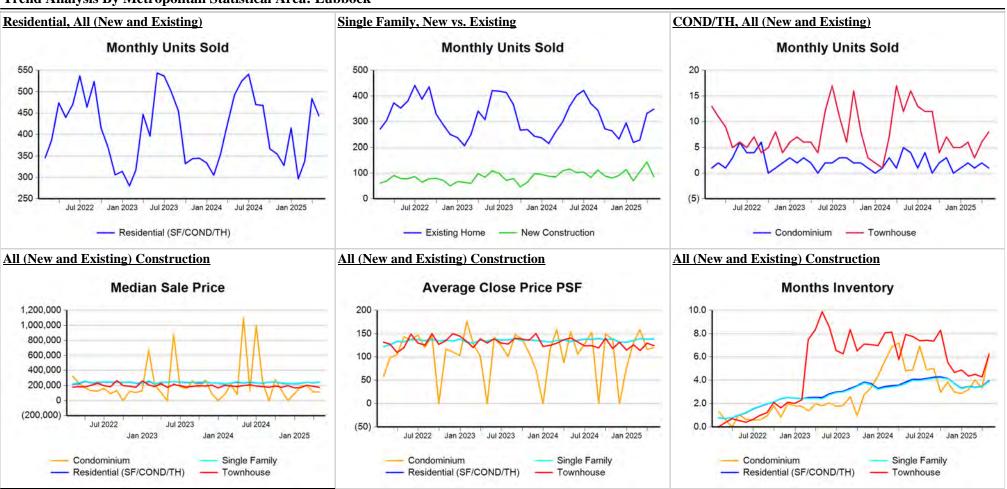

Trend Analysis By Metropolitan Statistical Area: Lubbock

\*\* Residential includes Single Family, Condominium and Townhouse.

Market Analysis By County: Hockley County

| Property Type      |          | Closed<br>Sales* | YoY%   | Dollar<br>Volume | YoY%   | Average<br>Price | YoY%   | Median<br>Price | YoY%   | Price/<br>Sqft | YoY%   | DOM | New<br>Listings | Active<br>Listings | Pending<br>Sales | Months<br>Inventory | Close<br>To OLP |
|--------------------|----------|------------------|--------|------------------|--------|------------------|--------|-----------------|--------|----------------|--------|-----|-----------------|--------------------|------------------|---------------------|-----------------|
| All(New and Exist  | ting)    |                  |        |                  |        |                  |        |                 |        |                |        |     |                 |                    |                  |                     |                 |
| Residential (SF/CO | ND/TH)   | 11               | -64.5% | \$2,479,500      | -63.1% | \$225,409        | 4.0%   | \$173,000       | -21.0% | \$124          | 17.7%  | 63  | 21              | 65                 | 17               | 3.0                 | 97.5%           |
|                    | YTD:     | 58               | -39.6% | \$13,713,783     | -33.3% | \$236,445        | 10.4%  | \$220,250       | 10.6%  | \$118          | 7.2%   | 107 | 111             | 63                 | 69               |                     | 94.7%           |
| Single Family      |          | 11               | -64.5% | \$2,479,500      | -63.1% | \$225,409        | 4.0%   | \$173,000       | -21.0% | \$124          | 17.7%  | 63  | 21              | 65                 | 17               | 3.0                 | 97.5%           |
|                    | YTD:     | 58               | -39.6% | \$13,713,783     | -33.3% | \$236,445        | 10.4%  | \$220,250       | 10.6%  | \$118          | 7.2%   | 107 | 111             | 63                 | 69               |                     | 94.7%           |
| Townhouse          |          | -                | 0.0%   | -                | 0.0%   | -                | 0.0%   | -               | 0.0%   | -              | 0.0%   | -   | -               | -                  | -                | -                   | 0.0%            |
|                    | YTD:     | -                | 0.0%   | -                | 0.0%   | -                | 0.0%   | -               | 0.0%   | -              | 0.0%   | -   | -               | -                  | -                |                     | 0.0%            |
| Condominium        |          | -                | 0.0%   | -                | 0.0%   | -                | 0.0%   | -               | 0.0%   | -              | 0.0%   | -   | -               | -                  | -                | -                   | 0.0%            |
|                    | YTD:     | -                | 0.0%   | -                | 0.0%   | -                | 0.0%   | -               | 0.0%   | -              | 0.0%   | -   | -               | -                  | -                |                     | 0.0%            |
| Existing Home      |          |                  |        |                  |        |                  |        |                 |        |                |        |     |                 |                    |                  |                     |                 |
| Residential (SF/CO | ND/TH)   | 10               | -58.3% | \$2,334,500      | -55.0% | \$233,450        | 8.1%   | \$204,000       | -1.6%  | \$124          | 30.2%  | 67  | 21              | 57                 | 16               | 4.2                 | 96.9%           |
|                    | YTD:     | 47               | -34.7% | \$10,522,000     | -28.7% | \$223,872        | 9.3%   | \$219,500       | 18.7%  | \$109          | 10.4%  | 107 | 95              | 54                 | 58               |                     | 95.0%           |
| Single Family      |          | 10               | -58.3% | \$2,334,500      | -55.0% | \$233,450        | 8.1%   | \$204,000       | -1.6%  | \$124          | 30.2%  | 67  | 21              | 57                 | 16               | 4.2                 | 96.9%           |
|                    | YTD:     | 47               | -34.7% | \$10,522,000     | -28.7% | \$223,872        | 9.3%   | \$219,500       | 18.7%  | \$109          | 10.4%  | 107 | 95              | 54                 | 58               |                     | 95.0%           |
| Townhouse          |          | -                | 0.0%   | -                | 0.0%   | -                | 0.0%   | -               | 0.0%   | -              | 0.0%   | -   | -               | -                  | -                | -                   | 0.0%            |
|                    | YTD:     | -                | 0.0%   | -                | 0.0%   | -                | 0.0%   | -               | 0.0%   | -              | 0.0%   | -   | -               | -                  | -                |                     | 0.0%            |
| Condominium        |          | -                | 0.0%   | -                | 0.0%   | -                | 0.0%   | -               | 0.0%   | -              | 0.0%   | -   | -               | -                  | -                | -                   | 0.0%            |
|                    | YTD:     | -                | 0.0%   | -                | 0.0%   | -                | 0.0%   | -               | 0.0%   | -              | 0.0%   | -   | -               | -                  | -                |                     | 0.0%            |
| New Construction   | <u> </u> |                  |        |                  |        |                  |        |                 |        |                |        |     |                 |                    |                  |                     |                 |
| Residential (SF/CO | ND/TH)   | 1                | -85.7% | \$145,000        | -90.6% | \$145,000        | -33.9% | \$145,000       | -33.8% | \$122          | -12.5% | 23  | -               | 8                  | 1                | 1.0                 | 103.6%          |
|                    | YTD:     | 11               | -54.2% | \$3,191,783      | -45.1% | \$290,162        | 19.7%  | \$221,000       | -2.4%  | \$157          | 7.0%   | 109 | 16              | 9                  | 11               |                     | 93.5%           |
| Single Family      |          | 1                | -85.7% | \$145,000        | -90.6% | \$145,000        | -33.9% | \$145,000       | -33.8% | \$122          | -12.5% | 23  | -               | 8                  | 1                | 1.0                 | 103.6%          |
|                    | YTD:     | 11               | -54.2% | \$3,191,783      | -45.1% | \$290,162        | 19.7%  | \$221,000       | -2.4%  | \$157          | 7.0%   | 109 | 16              | 9                  | 11               |                     | 93.5%           |
| Townhouse          |          | -                | 0.0%   | -                | 0.0%   | -                | 0.0%   | -               | 0.0%   | -              | 0.0%   | -   | -               | -                  | -                | -                   | 0.0%            |
|                    | YTD:     | -                | 0.0%   | -                | 0.0%   | -                | 0.0%   | -               | 0.0%   | -              | 0.0%   | -   | -               | -                  | -                |                     | 0.0%            |
| Condominium        |          | -                | 0.0%   | -                | 0.0%   | -                | 0.0%   | -               | 0.0%   | -              | 0.0%   | -   | -               | -                  | -                | -                   | 0.0%            |
|                    | YTD:     | -                | 0.0%   | -                | 0.0%   | -                | 0.0%   | -               | 0.0%   | -              | 0.0%   | -   | -               | -                  | -                |                     | 0.0%            |