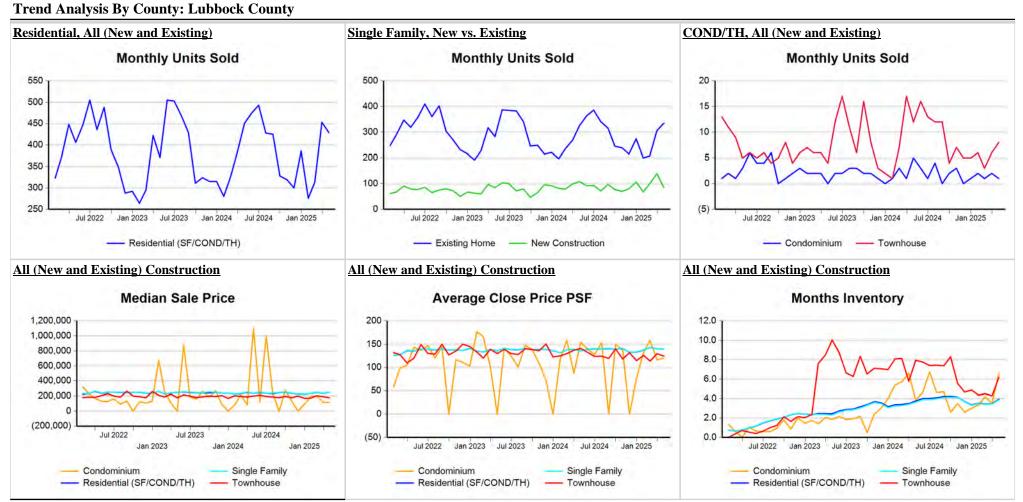

Market Analysis By County: Lubbock County

|                     |             | Closed |        | Dollar        |        | Average   |        | Median    |        | Price/ |        |     | New      | Active   | Pending | Months    | Close  |
|---------------------|-------------|--------|--------|---------------|--------|-----------|--------|-----------|--------|--------|--------|-----|----------|----------|---------|-----------|--------|
| Property Type       |             | Sales* | YoY%   | Volume        | YoY%   | Price     | YoY%   | Price     | YoY%   | Sqft   | YoY%   | DOM | Listings | Listings | Sales   | Inventory | To OLP |
| All(New and Exist   | <u>ing)</u> |        |        |               |        |           |        |           |        |        |        |     |          |          |         |           |        |
| Residential (SF/COI | ND/TH)      | 429    | -4.9%  | \$126,773,593 | 3.0%   | \$295,510 | 8.2%   | \$246,463 | 5.6%   | \$140  | 2.8%   | 51  | 892      | 1,510    | 513     | 3.9       | 96.0%  |
|                     | YTD:        | 1,471  | 2.0%   | \$423,864,434 | 5.9%   | \$288,147 | 3.8%   | \$239,950 | 2.4%   | \$140  | 2.8%   | 56  | 3,049    | 1,378    | 1,818   |           | 95.6%  |
| Single Family       |             | 419    | -3.5%  | \$124,804,020 | 7.4%   | \$297,862 | 11.2%  | \$247,500 | 5.4%   | \$140  | 3.4%   | 51  | 854      | 1,449    | 502     | 3.9       | 96.0%  |
|                     | YTD:        | 1,440  | 3.2%   | \$417,849,344 | 7.7%   | \$290,173 | 4.4%   | \$240,051 | 1.6%   | \$140  | 3.0%   | 56  | 2,970    | 1,327    | 1,782   |           | 95.6%  |
| Townhouse           |             | 8      | -33.3% | \$1,602,400   | -34.7% | \$200,300 | -2.1%  | \$176,500 | -12.2% | \$124  | -11.8% | 47  | 30       | 50       | 9       | 6.2       | 97.9%  |
|                     | YTD:        | 23     | -37.8% | \$4,557,525   | -38.1% | \$198,153 | -0.4%  | \$180,000 | -5.3%  | \$125  | -8.6%  | 72  | 62       | 42       | 28      |           | 94.4%  |
| Condominium         |             | 1      | -80.0% | \$114,000     | -97.4% | \$114,000 | -87.2% | \$114,000 | -89.6% | \$120  | -22.1% | 64  | 8        | 11       | 2       | 6.6       | 95.8%  |
|                     | YTD:        | 6      | -40.0% | \$938,000     | -81.9% | \$156,333 | -69.8% | \$117,000 | -47.3% | \$129  | -11.0% | 86  | 17       | 8        | 8       |           | 92.9%  |
| Existing Home       |             |        |        |               |        |           |        |           |        |        |        |     |          |          |         |           |        |
| Residential (SF/CO  | ND/TH)      | 343    | 2.4%   | \$99,987,376  | 11.5%  | \$291,508 | 8.9%   | \$230,000 | 4.6%   | \$134  | 4.3%   | 52  | 747      | 1,262    | 399     | 4.3       | 95.7%  |
|                     | YTD:        | 1,076  | 2.5%   | \$301,074,114 | 7.2%   | \$279,809 | 4.6%   | \$227,750 | 3.2%   | \$132  | 3.2%   | 57  | 2,470    | 1,137    | 1,347   |           | 95.2%  |
| Single Family       |             | 335    | 2.8%   | \$98,482,934  | 16.7%  | \$293,979 | 13.6%  | \$232,750 | 5.8%   | \$134  | 4.9%   | 52  | 710      | 1,211    | 388     | 4.2       | 95.7%  |
|                     | YTD:        | 1,049  | 2.0%   | \$295,979,996 | 8.3%   | \$282,154 | 6.1%   | \$230,000 | 3.5%   | \$132  | 3.5%   | 57  | 2,397    | 1,096    | 1,315   |           | 95.2%  |
| Townhouse           |             | 7      | 75.0%  | \$1,427,500   | 77.2%  | \$203,929 | 1.3%   | \$178,000 | 14.7%  | \$125  | -7.6%  | 47  | 29       | 40       | 9       | 7.4       | 97.6%  |
|                     | YTD:        | 21     | 75.0%  | \$4,207,725   | 66.7%  | \$200,368 | -4.8%  | \$190,000 | 0.0%   | \$125  | -4.7%  | 72  | 56       | 33       | 24      |           | 93.8%  |
| Condominium         |             | 1      | -80.0% | \$114,000     | -97.4% | \$114,000 | -87.2% | \$114,000 | -89.6% | \$120  | -22.1% | 64  | 8        | 11       | 2       | 6.6       | 95.8%  |
|                     | YTD:        | 6      | -40.0% | \$938,000     | -81.9% | \$156,333 | -69.8% | \$117,000 | -47.3% | \$129  | -11.0% | 86  | 17       | 8        | 8       |           | 92.9%  |
| New Construction    |             |        |        |               |        |           |        |           |        |        |        |     |          |          |         |           |        |
| Residential (SF/CO  | ND/TH)      | 86     | -25.9% | \$26,790,218  | -20.0% | \$311,514 | 7.9%   | \$265,000 | 7.3%   | \$162  | 3.1%   | 48  | 145      | 248      | 114     | 2.7       | 97.2%  |
|                     | YTD:        | 394    | 0.5%   | \$122,477,697 | 2.6%   | \$310,857 | 2.1%   | \$252,207 | -0.6%  | \$161  | 1.9%   | 54  | 579      | 240      | 471     |           | 96.6%  |
| Single Family       |             | 85     | -21.3% | \$26,622,064  | -16.4% | \$313,201 | 6.3%   | \$265,000 | 6.4%   | \$163  | 2.7%   | 48  | 144      | 238      | 114     | 2.6       | 97.2%  |
|                     | YTD:        | 392    | 6.8%   | \$122,132,841 | 6.6%   | \$311,563 | -0.2%  | \$252,300 | -4.2%  | \$161  | 1.2%   | 54  | 573      | 231      | 467     |           | 96.6%  |
| Townhouse           |             | 1      | -87.5% | \$174,900     | -89.4% | \$174,900 | -15.2% | \$174,900 | -16.5% | \$122  | -15.0% | 54  | 1        | 10       | -       | 3.8       | 100.0% |
|                     | YTD:        | 2      | -92.0% | \$349,800     | -92.8% | \$174,900 | -9.5%  | \$174,900 | -8.0%  | \$122  | -12.1% | 81  | 6        | 9        | 4       |           | 100.0% |
| Condominium         |             | -      | 0.0%   | -             | 0.0%   | -         | 0.0%   | -         | 0.0%   | -      | 0.0%   | -   | -        | -        | -       | -         | 0.0%   |
|                     | YTD:        | -      | 0.0%   | -             | 0.0%   | -         | 0.0%   | -         | 0.0%   | -      | 0.0%   | -   | -        | -        | -       |           | 0.0%   |