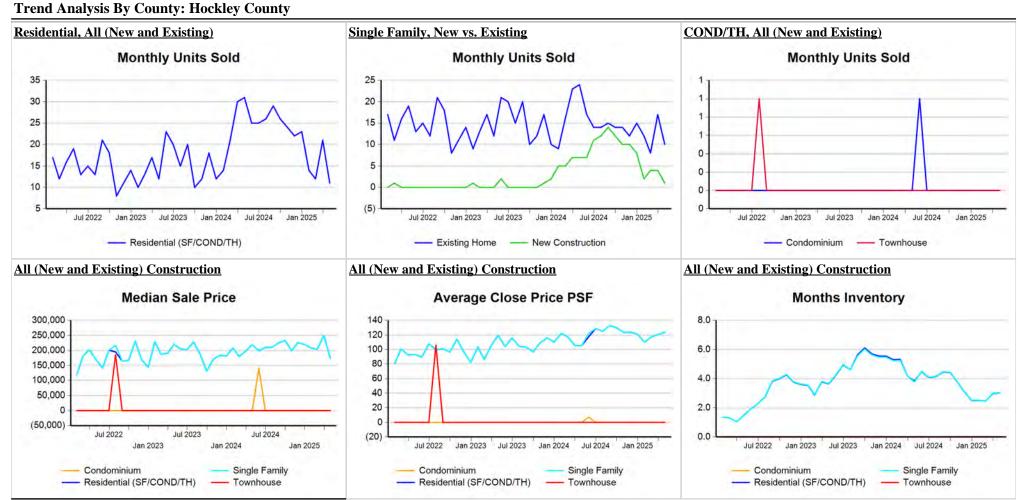

Trend Analysis By Metropolitan Statistical Area: Lubbock

\*\* Residential includes Single Family, Condominium and Townhouse.

Market Analysis By County: Hockley County

| Property Type      |          | Closed<br>Sales* | YoY%   | Dollar<br>Volume | YoY%   | Average<br>Price | YoY%   | Median<br>Price | YoY%   | Price/<br>Sqft | YoY%   | DOM | New<br>Listings | Active<br>Listings | Pending<br>Sales | Months<br>Inventory | Close<br>To OLP |
|--------------------|----------|------------------|--------|------------------|--------|------------------|--------|-----------------|--------|----------------|--------|-----|-----------------|--------------------|------------------|---------------------|-----------------|
| All(New and Exist  | ting)    |                  |        |                  |        |                  |        |                 |        |                |        |     |                 |                    |                  |                     |                 |
| Residential (SF/CO | ND/TH)   | 11               | -64.5% | \$2,479,500      | -63.1% | \$225,409        | 4.0%   | \$173,000       | -21.0% | \$124          | 17.7%  | 63  | 21              | 65                 | 17               | 3.0                 | 97.5%           |
|                    | YTD:     | 58               | -39.6% | \$13,713,783     | -33.3% | \$236,445        | 10.4%  | \$220,250       | 10.6%  | \$118          | 7.2%   | 107 | 111             | 63                 | 69               |                     | 94.7%           |
| Single Family      |          | 11               | -64.5% | \$2,479,500      | -63.1% | \$225,409        | 4.0%   | \$173,000       | -21.0% | \$124          | 17.7%  | 63  | 21              | 65                 | 17               | 3.0                 | 97.5%           |
|                    | YTD:     | 58               | -39.6% | \$13,713,783     | -33.3% | \$236,445        | 10.4%  | \$220,250       | 10.6%  | \$118          | 7.2%   | 107 | 111             | 63                 | 69               |                     | 94.7%           |
| Townhouse          |          | -                | 0.0%   | -                | 0.0%   | -                | 0.0%   | -               | 0.0%   | -              | 0.0%   | -   | -               | -                  | -                | -                   | 0.0%            |
|                    | YTD:     | -                | 0.0%   | -                | 0.0%   | -                | 0.0%   | -               | 0.0%   | -              | 0.0%   | -   | -               | -                  | -                |                     | 0.0%            |
| Condominium        |          | -                | 0.0%   | -                | 0.0%   | -                | 0.0%   | -               | 0.0%   | -              | 0.0%   | -   | -               | -                  | -                | -                   | 0.0%            |
|                    | YTD:     | -                | 0.0%   | -                | 0.0%   | -                | 0.0%   | -               | 0.0%   | -              | 0.0%   | -   | -               | -                  | -                |                     | 0.0%            |
| Existing Home      |          |                  |        |                  |        |                  |        |                 |        |                |        |     |                 |                    |                  |                     |                 |
| Residential (SF/CO | ND/TH)   | 10               | -58.3% | \$2,334,500      | -55.0% | \$233,450        | 8.1%   | \$204,000       | -1.6%  | \$124          | 30.2%  | 67  | 21              | 57                 | 16               | 4.2                 | 96.9%           |
|                    | YTD:     | 47               | -34.7% | \$10,522,000     | -28.7% | \$223,872        | 9.3%   | \$219,500       | 18.7%  | \$109          | 10.4%  | 107 | 95              | 54                 | 58               |                     | 95.0%           |
| Single Family      |          | 10               | -58.3% | \$2,334,500      | -55.0% | \$233,450        | 8.1%   | \$204,000       | -1.6%  | \$124          | 30.2%  | 67  | 21              | 57                 | 16               | 4.2                 | 96.9%           |
|                    | YTD:     | 47               | -34.7% | \$10,522,000     | -28.7% | \$223,872        | 9.3%   | \$219,500       | 18.7%  | \$109          | 10.4%  | 107 | 95              | 54                 | 58               |                     | 95.0%           |
| Townhouse          |          | -                | 0.0%   | -                | 0.0%   | -                | 0.0%   | -               | 0.0%   | -              | 0.0%   | -   | -               | -                  | -                | -                   | 0.0%            |
|                    | YTD:     | -                | 0.0%   | -                | 0.0%   | -                | 0.0%   | -               | 0.0%   | -              | 0.0%   | -   | -               | -                  | -                |                     | 0.0%            |
| Condominium        |          | -                | 0.0%   | -                | 0.0%   | -                | 0.0%   | -               | 0.0%   | -              | 0.0%   | -   | -               | -                  | -                | -                   | 0.0%            |
|                    | YTD:     | -                | 0.0%   | -                | 0.0%   | -                | 0.0%   | -               | 0.0%   | -              | 0.0%   | -   | -               | -                  | -                |                     | 0.0%            |
| New Construction   | <u> </u> |                  |        |                  |        |                  |        |                 |        |                |        |     |                 |                    |                  |                     |                 |
| Residential (SF/CO | ND/TH)   | 1                | -85.7% | \$145,000        | -90.6% | \$145,000        | -33.9% | \$145,000       | -33.8% | \$122          | -12.5% | 23  | -               | 8                  | 1                | 1.0                 | 103.6%          |
|                    | YTD:     | 11               | -54.2% | \$3,191,783      | -45.1% | \$290,162        | 19.7%  | \$221,000       | -2.4%  | \$157          | 7.0%   | 109 | 16              | 9                  | 11               |                     | 93.5%           |
| Single Family      |          | 1                | -85.7% | \$145,000        | -90.6% | \$145,000        | -33.9% | \$145,000       | -33.8% | \$122          | -12.5% | 23  | -               | 8                  | 1                | 1.0                 | 103.6%          |
|                    | YTD:     | 11               | -54.2% | \$3,191,783      | -45.1% | \$290,162        | 19.7%  | \$221,000       | -2.4%  | \$157          | 7.0%   | 109 | 16              | 9                  | 11               |                     | 93.5%           |
| Townhouse          |          | -                | 0.0%   | -                | 0.0%   | -                | 0.0%   | -               | 0.0%   | -              | 0.0%   | -   | -               | -                  | -                | -                   | 0.0%            |
|                    | YTD:     | -                | 0.0%   | -                | 0.0%   | -                | 0.0%   | -               | 0.0%   | -              | 0.0%   | -   | -               | -                  | -                |                     | 0.0%            |
| Condominium        |          | -                | 0.0%   | -                | 0.0%   | -                | 0.0%   | -               | 0.0%   | -              | 0.0%   | -   | -               | -                  | -                | -                   | 0.0%            |
|                    | YTD:     | -                | 0.0%   | -                | 0.0%   | -                | 0.0%   | -               | 0.0%   | -              | 0.0%   | -   | -               | -                  | -                |                     | 0.0%            |