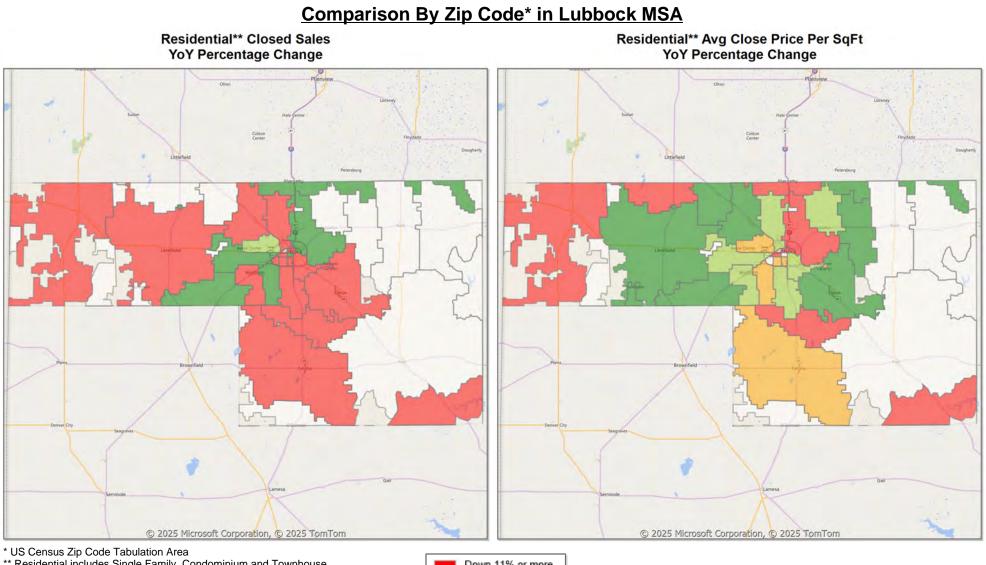

Market Analysis By County: Lubbock County

|                     |             | Closed |        | Dollar        |        | Average   |        | Median    |        | Price/ |        |     | New      | Active   | Pending | Months    | Close  |
|---------------------|-------------|--------|--------|---------------|--------|-----------|--------|-----------|--------|--------|--------|-----|----------|----------|---------|-----------|--------|
| Property Type       |             | Sales* | YoY%   | Volume        | YoY%   | Price     | YoY%   | Price     | YoY%   | Sqft   | YoY%   | DOM | Listings | Listings | Sales   | Inventory | To OLP |
| All(New and Exist   | <u>ing)</u> |        |        |               |        |           |        |           |        |        |        |     |          |          |         |           |        |
| Residential (SF/COI | ND/TH)      | 429    | -4.9%  | \$126,773,593 | 3.0%   | \$295,510 | 8.2%   | \$246,463 | 5.6%   | \$140  | 2.8%   | 51  | 892      | 1,510    | 513     | 3.9       | 96.0%  |
|                     | YTD:        | 1,471  | 2.0%   | \$423,864,434 | 5.9%   | \$288,147 | 3.8%   | \$239,950 | 2.4%   | \$140  | 2.8%   | 56  | 3,049    | 1,378    | 1,818   |           | 95.6%  |
| Single Family       |             | 419    | -3.5%  | \$124,804,020 | 7.4%   | \$297,862 | 11.2%  | \$247,500 | 5.4%   | \$140  | 3.4%   | 51  | 854      | 1,449    | 502     | 3.9       | 96.0%  |
|                     | YTD:        | 1,440  | 3.2%   | \$417,849,344 | 7.7%   | \$290,173 | 4.4%   | \$240,051 | 1.6%   | \$140  | 3.0%   | 56  | 2,970    | 1,327    | 1,782   |           | 95.6%  |
| Townhouse           |             | 8      | -33.3% | \$1,602,400   | -34.7% | \$200,300 | -2.1%  | \$176,500 | -12.2% | \$124  | -11.8% | 47  | 30       | 50       | 9       | 6.2       | 97.9%  |
|                     | YTD:        | 23     | -37.8% | \$4,557,525   | -38.1% | \$198,153 | -0.4%  | \$180,000 | -5.3%  | \$125  | -8.6%  | 72  | 62       | 42       | 28      |           | 94.4%  |
| Condominium         |             | 1      | -80.0% | \$114,000     | -97.4% | \$114,000 | -87.2% | \$114,000 | -89.6% | \$120  | -22.1% | 64  | 8        | 11       | 2       | 6.6       | 95.8%  |
|                     | YTD:        | 6      | -40.0% | \$938,000     | -81.9% | \$156,333 | -69.8% | \$117,000 | -47.3% | \$129  | -11.0% | 86  | 17       | 8        | 8       |           | 92.9%  |
| Existing Home       |             |        |        |               |        |           |        |           |        |        |        |     |          |          |         |           |        |
| Residential (SF/CO  | ND/TH)      | 343    | 2.4%   | \$99,987,376  | 11.5%  | \$291,508 | 8.9%   | \$230,000 | 4.6%   | \$134  | 4.3%   | 52  | 747      | 1,262    | 399     | 4.3       | 95.7%  |
|                     | YTD:        | 1,076  | 2.5%   | \$301,074,114 | 7.2%   | \$279,809 | 4.6%   | \$227,750 | 3.2%   | \$132  | 3.2%   | 57  | 2,470    | 1,137    | 1,347   |           | 95.2%  |
| Single Family       |             | 335    | 2.8%   | \$98,482,934  | 16.7%  | \$293,979 | 13.6%  | \$232,750 | 5.8%   | \$134  | 4.9%   | 52  | 710      | 1,211    | 388     | 4.2       | 95.7%  |
|                     | YTD:        | 1,049  | 2.0%   | \$295,979,996 | 8.3%   | \$282,154 | 6.1%   | \$230,000 | 3.5%   | \$132  | 3.5%   | 57  | 2,397    | 1,096    | 1,315   |           | 95.2%  |
| Townhouse           |             | 7      | 75.0%  | \$1,427,500   | 77.2%  | \$203,929 | 1.3%   | \$178,000 | 14.7%  | \$125  | -7.6%  | 47  | 29       | 40       | 9       | 7.4       | 97.6%  |
|                     | YTD:        | 21     | 75.0%  | \$4,207,725   | 66.7%  | \$200,368 | -4.8%  | \$190,000 | 0.0%   | \$125  | -4.7%  | 72  | 56       | 33       | 24      |           | 93.8%  |
| Condominium         |             | 1      | -80.0% | \$114,000     | -97.4% | \$114,000 | -87.2% | \$114,000 | -89.6% | \$120  | -22.1% | 64  | 8        | 11       | 2       | 6.6       | 95.8%  |
|                     | YTD:        | 6      | -40.0% | \$938,000     | -81.9% | \$156,333 | -69.8% | \$117,000 | -47.3% | \$129  | -11.0% | 86  | 17       | 8        | 8       |           | 92.9%  |
| New Construction    |             |        |        |               |        |           |        |           |        |        |        |     |          |          |         |           |        |
| Residential (SF/CO  | ND/TH)      | 86     | -25.9% | \$26,790,218  | -20.0% | \$311,514 | 7.9%   | \$265,000 | 7.3%   | \$162  | 3.1%   | 48  | 145      | 248      | 114     | 2.7       | 97.2%  |
|                     | YTD:        | 394    | 0.5%   | \$122,477,697 | 2.6%   | \$310,857 | 2.1%   | \$252,207 | -0.6%  | \$161  | 1.9%   | 54  | 579      | 240      | 471     |           | 96.6%  |
| Single Family       |             | 85     | -21.3% | \$26,622,064  | -16.4% | \$313,201 | 6.3%   | \$265,000 | 6.4%   | \$163  | 2.7%   | 48  | 144      | 238      | 114     | 2.6       | 97.2%  |
|                     | YTD:        | 392    | 6.8%   | \$122,132,841 | 6.6%   | \$311,563 | -0.2%  | \$252,300 | -4.2%  | \$161  | 1.2%   | 54  | 573      | 231      | 467     |           | 96.6%  |
| Townhouse           |             | 1      | -87.5% | \$174,900     | -89.4% | \$174,900 | -15.2% | \$174,900 | -16.5% | \$122  | -15.0% | 54  | 1        | 10       | -       | 3.8       | 100.0% |
|                     | YTD:        | 2      | -92.0% | \$349,800     | -92.8% | \$174,900 | -9.5%  | \$174,900 | -8.0%  | \$122  | -12.1% | 81  | 6        | 9        | 4       |           | 100.0% |
| Condominium         |             | -      | 0.0%   | -             | 0.0%   | -         | 0.0%   | -         | 0.0%   | -      | 0.0%   | -   | -        | -        | -       | -         | 0.0%   |
|                     | YTD:        | -      | 0.0%   | -             | 0.0%   | -         | 0.0%   | -         | 0.0%   | -      | 0.0%   | -   | -        | -        | -       |           | 0.0%   |