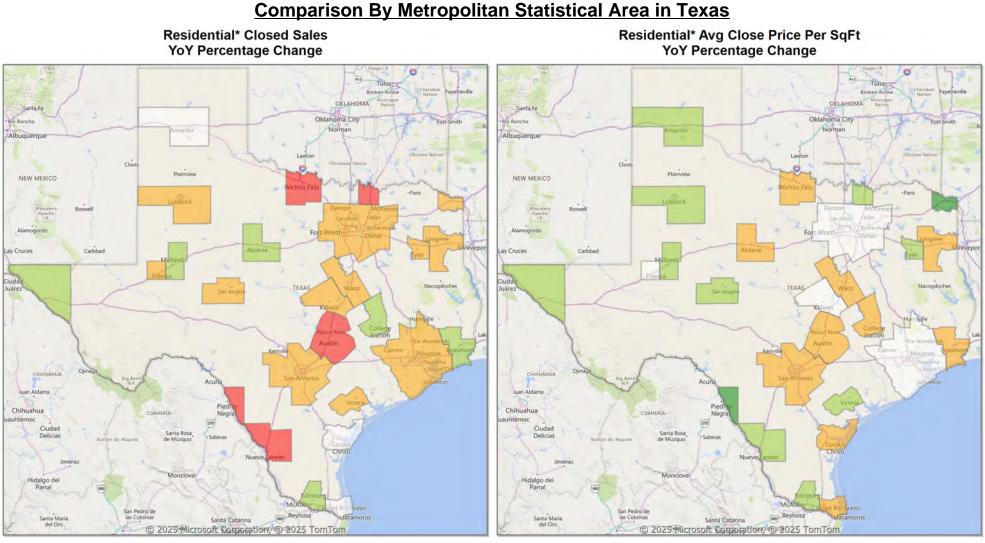

| 511              | -24.7% | \$210,292,249    | -21.2% | \$411,531        | 4.8%  | \$371,456       | 0.5%   | \$215          | 1.1%  | 86  | 1,250           | 923                | 595              |                     | 95.0%           |
| Condominium              | 34               | -37.0% | \$22,481,003     | -24.4% | \$661,206        | 20.1% | \$490,000       | 8.3%   | \$394          | 14.2% | 121 | 178             | 655                | 38               | 14.0                | 97.1%           |
| YTD:                     | 133              | -23.1% | \$85,684,394     | -7.9%  | \$644,244        | 19.8% | \$414,445       | -12.5% | \$332          | 0.9%  | 118 | 537             | 609                | 168              |                     | 93.1%           |





\* Residential includes Single Family, Condominium and Townhouse.







| Market Analysis By N             | Closed            |              | Dollar        |        | Average          |        | Median    |        | Price/ |        |     | New      | Active   | Pending | Months    | Close  |
|----------------------------------|-------------------|--------------|---------------|--------|------------------|--------|-----------|--------|--------|--------|-----|----------|----------|---------|-----------|--------|
| Property Type                    | Sales*            | YoY%         | Volume        | YoY%   | Average<br>Price | YoY%   | Price     | YoY%   |        | YoY%   | DOM | Listings | Listings | Sales   | Inventory | To OLP |
| All(New and Existing)            |                   |