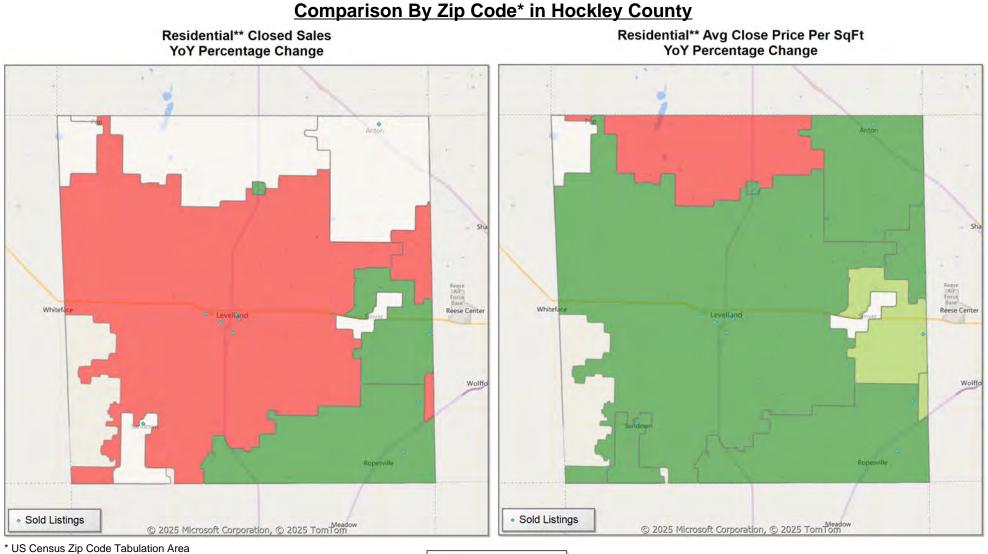

\* US Census Zip Code Tabulation Area

Market Analysis By Local Market Area\*: Abernathy

| Property Type      |          | Closed<br>Sales** |   | YoY%   | Dollar<br>Volume | YoY%   | Average<br>Price | YoY%   | Median<br>Price | YoY%   | Price/<br>Sqft | YoY%   | DOM | New<br>Listings | Active<br>Listings | Pending<br>Sales | Months<br>Inventory | Close<br>To OLP |
|--------------------|----------|-------------------|---|--------|------------------|--------|------------------|--------|-----------------|--------|----------------|--------|-----|-----------------|--------------------|------------------|---------------------|-----------------|
| All(New and Exist  | ting)    |                   |   | ·      |                  |        |                  |        |                 |        |                |        |     |                 |                    |                  |                     |                 |
| Residential (SF/CO | ND/TH)   | :                 | 2 | 100.0% | \$333,000        | 100.0% | \$166,500        | 100.0% | \$166,500       | 100.0% | \$138          | 100.0% | 158 | 12              | 15                 | 3                | 7.8                 | 89.1%           |
|                    | YTD:     | (                 | 6 | 100.0% | \$743,800        | 38.3%  | \$123,967        | -30.9% | \$136,750       | -21.0% | \$90           | -21.4% | 74  | 22              | 12                 | 9                |                     | 93.4%           |
| Single Family      |          | :                 | 2 | 100.0% | \$333,000        | 100.0% | \$166,500        | 100.0% | \$166,500       | 100.0% | \$138          | 100.0% | 158 | 12              | 15                 | 3                | 7.8                 | 89.1%           |
|                    | YTD:     | (                 | 6 | 100.0% | \$743,800        | 38.3%  | \$123,967        | -30.9% | \$136,750       | -21.0% | \$90           | -21.4% | 74  | 22              | 12                 | 9                |                     | 93.4%           |
| Townhouse          |          |                   | - | 0.0%   | -                | 0.0%   | -                | 0.0%   | -               | 0.0%   | -              | 0.0%   | -   | -               | -                  | -                | -                   | 0.0%            |
|                    | YTD:     |                   | - | 0.0%   | -                | 0.0%   | -                | 0.0%   | -               | 0.0%   | -              | 0.0%   | -   | -               | -                  | -                |                     | 0.0%            |
| Condominium        |          |                   | - | 0.0%   | -                | 0.0%   | -                | 0.0%   | -               | 0.0%   | -              | 0.0%   | -   | -               | -                  | -                | -                   | 0.0%            |
|                    | YTD:     |                   | - | 0.0%   | -                | 0.0%   | -                | 0.0%   | -               | 0.0%   | -              | 0.0%   | -   | -               | -                  | -                |                     | 0.0%            |
| Existing Home      |          |                   |   |        |                  |        |                  |        |                 |        |                |        |     |                 |                    |                  |                     |                 |
| Residential (SF/CO | ND/TH)   | :                 | 2 | 100.0% | \$333,000        | 100.0% | \$166,500        | 100.0% | \$166,500       | 100.0% | \$138          | 100.0% | 158 | 12              | 15                 | 3                | 7.8                 | 89.1%           |
|                    | YTD:     | (                 | 6 | 100.0% | \$743,800        | 38.3%  | \$123,967        | -30.9% | \$136,750       | -21.0% | \$90           | -21.4% | 74  | 22              | 12                 | 9                |                     | 93.4%           |
| Single Family      |          | 2                 | 2 | 100.0% | \$333,000        | 100.0% | \$166,500        | 100.0% | \$166,500       | 100.0% | \$138          | 100.0% | 158 | 12              | 15                 | 3                | 7.8                 | 89.1%           |
|                    | YTD:     | (                 | 6 | 100.0% | \$743,800        | 38.3%  | \$123,967        | -30.9% | \$136,750       | -21.0% | \$90           | -21.4% | 74  | 22              | 12                 | 9                |                     | 93.4%           |
| Townhouse          |          |                   | - | 0.0%   | -                | 0.0%   | -                | 0.0%   | -               | 0.0%   | -              | 0.0%   | -   | -               | -                  | -                | -                   | 0.0%            |
|                    | YTD:     |                   | - | 0.0%   | -                | 0.0%   | -                | 0.0%   | -               | 0.0%   | -              | 0.0%   | -   | -               | -                  | -                |                     | 0.0%            |
| Condominium        |          |                   | - | 0.0%   | -                | 0.0%   | -                | 0.0%   | -               | 0.0%   | -              | 0.0%   | -   | -               | -                  | -                | -                   | 0.0%            |
|                    | YTD:     |                   | - | 0.0%   | -                | 0.0%   | -                | 0.0%   | -               | 0.0%   | -              | 0.0%   | -   | -               | -                  | -                |                     | 0.0%            |
| New Construction   | <u> </u> |                   |   |        |                  |        |                  |        |                 |        |                |        |     |                 |                    |                  |                     |                 |
| Residential (SF/CO | ND/TH)   |                   | - | 0.0%   | -                | 0.0%   | -                | 0.0%   | -               | 0.0%   | -              | 0.0%   | -   | -               | -                  | -                | -                   | 0.0%            |
|                    | YTD:     |                   | - | 0.0%   | -                | 0.0%   | -                | 0.0%   | -               | 0.0%   | -              | 0.0%   | -   | -               | -                  | -                |                     | 0.0%            |
| Single Family      |          |                   | - | 0.0%   | -                | 0.0%   | -                | 0.0%   | -               | 0.0%   | -              | 0.0%   | -   | -               | -                  | -                | -                   | 0.0%            |
|                    | YTD:     |                   | - | 0.0%   | -                | 0.0%   | -                | 0.0%   | -               | 0.0%   | -              | 0.0%   | -   | -               | -                  | -                |                     | 0.0%            |
| Townhouse          |          |                   | - | 0.0%   | -                | 0.0%   | -                | 0.0%   | -               | 0.0%   | -              | 0.0%   | -   | -               | -                  | -                | -                   | 0.0%            |
|                    | YTD:     |                   | - | 0.0%   | -                | 0.0%   | -                | 0.0%   | -               | 0.0%   | -              | 0.0%   | -   | -               | -                  | -                |                     | 0.0%            |
| Condominium        |          |                   | - | 0.0%   | -                | 0.0%   | -                | 0.0%   | -               | 0.0%   | -              | 0.0%   | -   | -               | -                  | -                | -                   | 0.0%            |
|                    | YTD:     |                   | - | 0.0%   | -                | 0.0%   | -                | 0.0%   | -               | 0.0%   | -              | 0.0%   | -   | -               | -                  | -                |                     | 0.0%            |