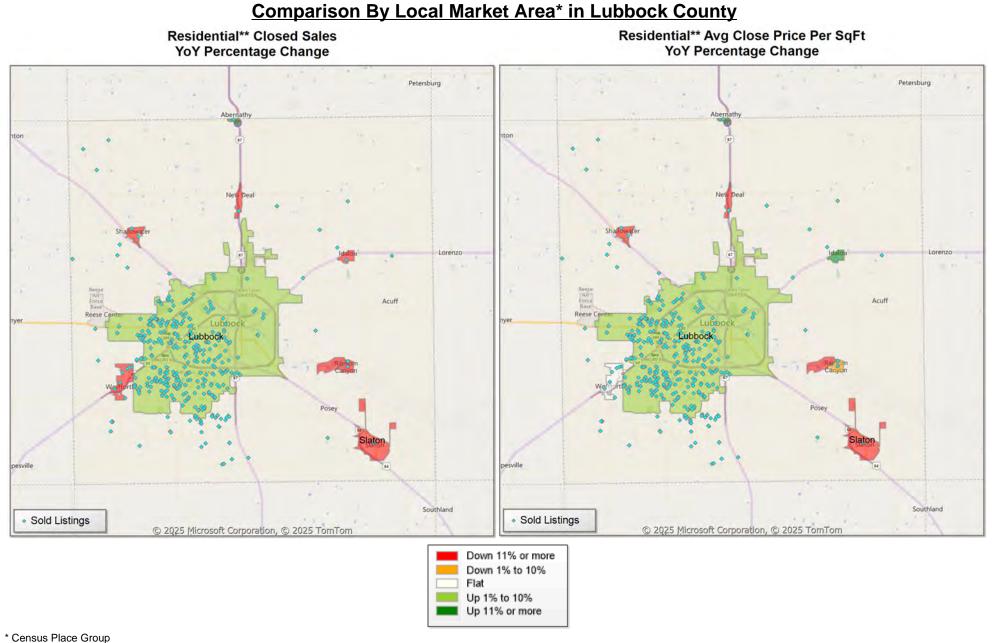

\* Local Market Area Code: 220; Type: Census Place Group \*\* Closed Sale counts for most recent 3 months are Preliminary.

Market Analysis By Local Market Area\*: Lubbock

| Property Type      |          | Closed<br>Sales** | YoY%    | Dollar<br>Volume | YoY%    | Average<br>Price | YoY%    | Median<br>Price | YoY%    | Price/<br>Sqft | YoY%    | DOM | New<br>Listings | Active<br>Listings | Pending<br>Sales | Months<br>Inventory | Close<br>To OLP |
|--------------------|----------|-------------------|---------|------------------|---------|------------------|---------|-----------------|---------|----------------|---------|-----|-----------------|--------------------|------------------|---------------------|-----------------|
| All(New and Exist  | ting)    |                   |         |                  |         |                  |         |                 |         |                |         |     |                 |                    |                  |                     |                 |
| Residential (SF/CO | ND/TH)   | 339               | 10.1%   | \$92,857,370     | 13.7%   | \$273,916        | 3.3%    | \$230,000       | 4.0%    | \$133          | 1.6%    | 47  | 630             | 1,034              | 378              | 3.8                 | 96.0%           |
|                    | YTD:     | 1,106             | 13.7%   | \$297,725,188    | 16.3%   | \$269,191        | 2.3%    | \$228,500       | 1.6%    | \$133          | 2.7%    | 55  | 2,204           | 967                | 1,357            |                     | 95.3%           |
| Single Family      |          | 331               | 11.8%   | \$91,271,920     | 20.5%   | \$275,746        | 7.8%    | \$231,500       | 5.2%    | \$133          | 2.4%    | 47  | 602             | 994                | 370              | 3.7                 | 96.0%           |
|                    | YTD:     | 1,081             | 14.6%   | \$292,827,589    | 18.8%   | \$270,886        | 3.6%    | \$230,000       | 2.2%    | \$133          | 3.2%    | 55  | 2,147           | 930                | 1,329            |                     | 95.3%           |
| Townhouse          |          | 6                 | -14.3%  | \$1,219,500      | -18.7%  | \$203,250        | -5.2%   | \$176,500       | -15.6%  | \$123          | -16.6%  | 49  | 20              | 29                 | 6                | 5.4                 | 97.4%           |
|                    | YTD:     | 17                | -15.0%  | \$3,451,725      | -18.3%  | \$203,043        | -3.9%   | \$190,000       | -4.5%   | \$122          | -13.2%  | 76  | 40              | 28                 | 20               |                     | 92.6%           |
| Condominium        |          | 1                 | -80.0%  | \$114,000        | -97.4%  | \$114,000        | -87.2%  | \$114,000       | -89.6%  | \$120          | -22.1%  | 64  | 8               | 11                 | 2                | 7.3                 | 95.8%           |
|                    | YTD:     | 6                 | -40.0%  | \$938,000        | -81.9%  | \$156,333        | -69.8%  | \$117,000       | -47.3%  | \$129          | -11.0%  | 86  | 17              | 8                  | 8                |                     | 92.9%           |
| Existing Home      |          |                   |         |                  |         |                  |         |                 |         |                |         |     |                 |                    |                  |                     |                 |
| Residential (SF/CO | ND/TH)   | 287               | 6.3%    | \$77,287,649     | 10.2%   | \$269,295        | 3.6%    | \$220,000       | 2.3%    | \$128          | 1.2%    | 48  | 565             | 940                | 318              | 4.0                 | 95.9%           |
|                    | YTD:     | 888               | 7.0%    | \$235,227,436    | 12.6%   | \$264,896        | 5.2%    | \$221,250       | 3.4%    | \$128          | 2.6%    | 56  | 1,928           | 864                | 1,103            |                     | 95.1%           |
| Single Family      |          | 279               | 6.9%    | \$75,705,359     | 16.6%   | \$271,345        | 9.1%    | \$220,000       | 2.3%    | \$128          | 1.8%    | 48  | 538             | 905                | 310              | 3.9                 | 95.9%           |
|                    | YTD:     | 864               | 6.9%    | \$230,602,902    | 14.6%   | \$266,902        | 7.2%    | \$222,500       | 3.5%    | \$128          | 3.0%    | 56  | 1,872           | 833                | 1,076            |                     | 95.1%           |
| Townhouse          |          | 6                 | 50.0%   | \$1,219,500      | 51.4%   | \$203,250        | 0.9%    | \$176,500       | 13.7%   | \$123          | -8.6%   | 49  | 19              | 24                 | 6                | 5.1                 | 97.4%           |
|                    | YTD:     | 17                | 41.7%   | \$3,451,725      | 36.7%   | \$203,043        | -3.5%   | \$190,000       | 0.0%    | \$122          | -7.3%   | 76  | 39              | 23                 | 19               |                     | 92.6%           |
| Condominium        |          | 1                 | -80.0%  | \$114,000        | -97.4%  | \$114,000        | -87.2%  | \$114,000       | -89.6%  | \$120          | -22.1%  | 64  | 8               | 11                 | 2                | 7.3                 | 95.8%           |
|                    | YTD:     | 6                 | -40.0%  | \$938,000        | -81.9%  | \$156,333        | -69.8%  | \$117,000       | -47.3%  | \$129          | -11.0%  | 86  | 17              | 8                  | 8                |                     | 92.9%           |
| New Construction   | <u> </u> |                   |         |                  |         |                  |         |                 |         |                |         |     |                 |                    |                  |                     |                 |
| Residential (SF/CO | ND/TH)   | 52                | 36.8%   | \$15,569,906     | 35.3%   | \$299,421        | -1.2%   | \$264,480       | 5.1%    | \$158          | -0.9%   | 42  | 65              | 94                 | 60               | 2.5                 | 96.4%           |
|                    | YTD:     | 218               | 52.5%   | \$62,499,036     | 32.9%   | \$286,693        | -12.8%  | \$245,000       | -9.3%   | \$156          | -3.0%   | 49  | 276             | 102                | 254              |                     | 96.1%           |
| Single Family      |          | 52                | 48.6%   | \$15,569,906     | 43.9%   | \$299,421        | -3.1%   | \$264,480       | 2.2%    | \$158          | -0.6%   | 42  | 64              | 89                 | 60               | 2.4                 | 96.4%           |
|                    | YTD:     | 218               | 61.5%   | \$62,499,036     | 37.9%   | \$286,693        | -14.6%  | \$245,000       | -10.9%  | \$156          | -3.3%   | 49  | 275             | 97                 | 253              |                     | 96.1%           |
| Townhouse          |          | -                 | -100.0% | -                | -100.0% | -                | -100.0% | -               | -100.0% | -              | -100.0% | -   | 1               | 5                  | -                | 7.5                 | 0.0%            |
|                    | YTD:     | -                 | -100.0% | -                | -100.0% | -                | -100.0% | -               | -100.0% | -              | -100.0% | -   | 1               | 4                  | 1                |                     | 0.0%            |
| Condominium        |          | -                 | 0.0%    | -                | 0.0%    | -                | 0.0%    | -               | 0.0%    | -              | 0.0%    | -   | -               | -                  | -                | -                   | 0.0%            |
|                    | YTD:     | -                 | 0.0%    | -                | 0.0%    | -                | 0.0%    | -               | 0.0%    | -              | 0.0%    | -   | -               | -                  | -                |                     | 0.0%            |