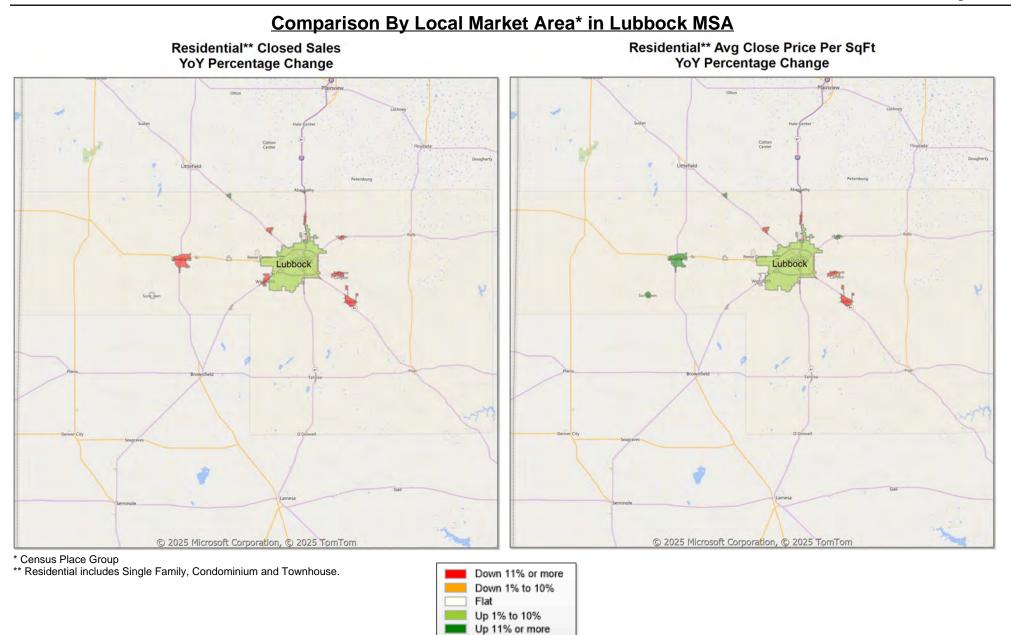

Trend Analysis By Metropolitan Statistical Area: Lubbock

\*\* Residential includes Single Family, Condominium and Townhouse.

Market Analysis By County: Hockley County

| Property Type      |          | Closed<br>Sales* | YoY%   | Dollar<br>Volume | YoY%   | Average<br>Price | YoY%   | Median<br>Price | YoY%   | Price/<br>Sqft | YoY%   | DOM | New<br>Listings | Active<br>Listings | Pending<br>Sales | Months<br>Inventory | Close<br>To OLP |
|--------------------|----------|------------------|--------|------------------|--------|------------------|--------|-----------------|--------|----------------|--------|-----|-----------------|--------------------|------------------|---------------------|-----------------|
| All(New and Exist  | ting)    |                  |        |                  |        |                  |        |                 |        |                |        |     |                 |                    |                  |                     |                 |
| Residential (SF/CO | ND/TH)   | 11               | -64.5% | \$2,479,500      | -63.1% | \$225,409        | 4.0%   | \$173,000       | -21.0% | \$124          | 17.7%  | 63  | 21              | 65                 | 17               | 3.0                 | 97.5%           |
|                    | YTD:     | 58               | -39.6% | \$13,713,783     | -33.3% | \$236,445        | 10.4%  | \$220,250       | 10.6%  | \$118          | 7.2%   | 107 | 111             | 63                 | 69               |                     | 94.7%           |
| Single Family      |          | 11               | -64.5% | \$2,479,500      | -63.1% | \$225,409        | 4.0%   | \$173,000       | -21.0% | \$124          | 17.7%  | 63  | 21              | 65                 | 17               | 3.0                 | 97.5%           |
|                    | YTD:     | 58               | -39.6% | \$13,713,783     | -33.3% | \$236,445        | 10.4%  | \$220,250       | 10.6%  | \$118          | 7.2%   | 107 | 111             | 63                 | 69               |                     | 94.7%           |
| Townhouse          |          | -                | 0.0%   | -                | 0.0%   | -                | 0.0%   | -               | 0.0%   | -              | 0.0%   | -   | -               | -                  | -                | -                   | 0.0%            |
|                    | YTD:     | -                | 0.0%   | -                | 0.0%   | -                | 0.0%   | -               | 0.0%   | -              | 0.0%   | -   | -               | -                  | -                |                     | 0.0%            |
| Condominium        |          | -                | 0.0%   | -                | 0.0%   | -                | 0.0%   | -               | 0.0%   | -              | 0.0%   | -   | -               | -                  | -                | -                   | 0.0%            |
|                    | YTD:     | -                | 0.0%   | -                | 0.0%   | -                | 0.0%   | -               | 0.0%   | -              | 0.0%   | -   | -               | -                  | -                |                     | 0.0%            |
| Existing Home      |          |                  |        |                  |        |                  |        |                 |        |                |        |     |                 |                    |                  |                     |                 |
| Residential (SF/CO | ND/TH)   | 10               | -58.3% | \$2,334,500      | -55.0% | \$233,450        | 8.1%   | \$204,000       | -1.6%  | \$124          | 30.2%  | 67  | 21              | 57                 | 16               | 4.2                 | 96.9%           |
|                    | YTD:     | 47               | -34.7% | \$10,522,000     | -28.7% | \$223,872        | 9.3%   | \$219,500       | 18.7%  | \$109          | 10.4%  | 107 | 95              | 54                 | 58               |                     | 95.0%           |
| Single Family      |          | 10               | -58.3% | \$2,334,500      | -55.0% | \$233,450        | 8.1%   | \$204,000       | -1.6%  | \$124          | 30.2%  | 67  | 21              | 57                 | 16               | 4.2                 | 96.9%           |
|                    | YTD:     | 47               | -34.7% | \$10,522,000     | -28.7% | \$223,872        | 9.3%   | \$219,500       | 18.7%  | \$109          | 10.4%  | 107 | 95              | 54                 | 58               |                     | 95.0%           |
| Townhouse          |          | -                | 0.0%   | -                | 0.0%   | -                | 0.0%   | -               | 0.0%   | -              | 0.0%   | -   | -               | -                  | -                | -                   | 0.0%            |
|                    | YTD:     | -                | 0.0%   | -                | 0.0%   | -                | 0.0%   | -               | 0.0%   | -              | 0.0%   | -   | -               | -                  | -                |                     | 0.0%            |
| Condominium        |          | -                | 0.0%   | -                | 0.0%   | -                | 0.0%   | -               | 0.0%   | -              | 0.0%   | -   | -               | -                  | -                | -                   | 0.0%            |
|                    | YTD:     | -                | 0.0%   | -                | 0.0%   | -                | 0.0%   | -               | 0.0%   | -              | 0.0%   | -   | -               | -                  | -                |                     | 0.0%            |
| New Construction   | <u> </u> |                  |        |                  |        |                  |        |                 |        |                |        |     |                 |                    |                  |                     |                 |
| Residential (SF/CO | ND/TH)   | 1                | -85.7% | \$145,000        | -90.6% | \$145,000        | -33.9% | \$145,000       | -33.8% | \$122          | -12.5% | 23  | -               | 8                  | 1                | 1.0                 | 103.6%          |
|                    | YTD:     | 11               | -54.2% | \$3,191,783      | -45.1% | \$290,162        | 19.7%  | \$221,000       | -2.4%  | \$157          | 7.0%   | 109 | 16              | 9                  | 11               |                     | 93.5%           |
| Single Family      |          | 1                | -85.7% | \$145,000        | -90.6% | \$145,000        | -33.9% | \$145,000       | -33.8% | \$122          | -12.5% | 23  | -               | 8                  | 1                | 1.0                 | 103.6%          |
|                    | YTD:     | 11               | -54.2% | \$3,191,783      | -45.1% | \$290,162        | 19.7%  | \$221,000       | -2.4%  | \$157          | 7.0%   | 109 | 16              | 9                  | 11               |                     | 93.5%           |
| Townhouse          |          | -                | 0.0%   | -                | 0.0%   | -                | 0.0%   | -               | 0.0%   | -              | 0.0%   | -   | -               | -                  | -                | -                   | 0.0%            |
|                    | YTD:     | -                | 0.0%   | -                | 0.0%   | -                | 0.0%   | -               | 0.0%   | -              | 0.0%   | -   | -               | -                  | -                |                     | 0.0%            |
| Condominium        |          | -                | 0.0%   | -                | 0.0%   | -                | 0.0%   | -               | 0.0%   | -              | 0.0%   | -   | -               | -                  | -                | -                   | 0.0%            |
|                    | YTD:     | -                | 0.0%   | -                | 0.0%   | -                | 0.0%   | -               | 0.0%   | -              | 0.0%   | -   | -               | -                  | -                |                     | 0.0%            |