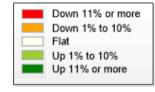

-21.2% | \$411,531        | 4.8%  | \$371,456       | 0.5%   | \$215          | 1.1%  | 86  | 1,250           | 923                | 595              |                     | 95.0%           |
| Condominium              | 34               | -37.0% | \$22,481,003     | -24.4% | \$661,206        | 20.1% | \$490,000       | 8.3%   | \$394          | 14.2% | 121 | 178             | 655                | 38               | 14.0                | 97.1%           |
| YTD:                     | 133              | -23.1% | \$85,684,394     | -7.9%  | \$644,244        | 19.8% | \$414,445       | -12.5% | \$332          | 0.9%  | 118 | 537             | 609                | 168              |                     | 93.1%           |





\* Residential includes Single Family, Condominium and Townhouse.







| Market Analysis By N             | Closed            |              | Dollar        |        | Average          |        | Median    |        | Price/ |        |     | New      | Active   | Pending | Months    | Close  |
|----------------------------------|-------------------|--------------|---------------|--------|------------------|--------|-----------|--------|--------|--------|-----|----------|----------|---------|-----------|--------|
| Property Type                    | Sales*            | YoY%         | Volume        | YoY%   | Average<br>Price | YoY%   | Price     | YoY%   |        | YoY%   | DOM | Listings | Listings | Sales   | Inventory | To OLP |
| All(New and Existing)            |                   |              |               |        |                  |        |