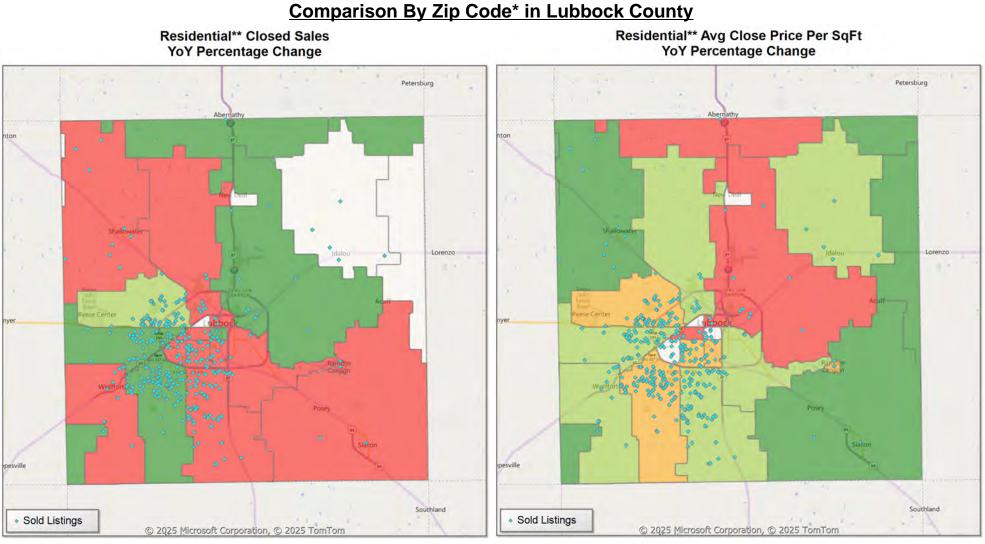

Market Analysis By County: Lubbock County

|                     |             | Closed |        | Dollar        |        | Average   |        | Median    |        | Price/ |        |     | New      | Active   | Pending | Months    | Close  |
|---------------------|-------------|--------|--------|---------------|--------|-----------|--------|-----------|--------|--------|--------|-----|----------|----------|---------|-----------|--------|
| Property Type       |             | Sales* | YoY%   | Volume        | YoY%   | Price     | YoY%   | Price     | YoY%   | Sqft   | YoY%   | DOM | Listings | Listings | Sales   | Inventory | To OLP |
| All(New and Exist   | <u>ing)</u> |        |        |               |        |           |        |           |        |        |        |     |          |          |         |           |        |
| Residential (SF/COI | ND/TH)      | 429    | -4.9%  | \$126,773,593 | 3.0%   | \$295,510 | 8.2%   | \$246,463 | 5.6%   | \$140  | 2.8%   | 51  | 892      | 1,510    | 513     | 3.9       | 96.0%  |
|                     | YTD:        | 1,471  | 2.0%   | \$423,864,434 | 5.9%   | \$288,147 | 3.8%   | \$239,950 | 2.4%   | \$140  | 2.8%   | 56  | 3,049    | 1,378    | 1,818   |           | 95.6%  |
| Single Family       |             | 419    | -3.5%  | \$124,804,020 | 7.4%   | \$297,862 | 11.2%  | \$247,500 | 5.4%   | \$140  | 3.4%   | 51  | 854      | 1,449    | 502     | 3.9       | 96.0%  |
|                     | YTD:        | 1,440  | 3.2%   | \$417,849,344 | 7.7%   | \$290,173 | 4.4%   | \$240,051 | 1.6%   | \$140  | 3.0%   | 56  | 2,970    | 1,327    | 1,782   |           | 95.6%  |
| Townhouse           |             | 8      | -33.3% | \$1,602,400   | -34.7% | \$200,300 | -2.1%  | \$176,500 | -12.2% | \$124  | -11.8% | 47  | 30       | 50       | 9       | 6.2       | 97.9%  |
|                     | YTD:        | 23     | -37.8% | \$4,557,525   | -38.1% | \$198,153 | -0.4%  | \$180,000 | -5.3%  | \$125  | -8.6%  | 72  | 62       | 42       | 28      |           | 94.4%  |
| Condominium         |             | 1      | -80.0% | \$114,000     | -97.4% | \$114,000 | -87.2% | \$114,000 | -89.6% | \$120  | -22.1% | 64  | 8        | 11       | 2       | 6.6       | 95.8%  |
|                     | YTD:        | 6      | -40.0% | \$938,000     | -81.9% | \$156,333 | -69.8% | \$117,000 | -47.3% | \$129  | -11.0% | 86  | 17       | 8        | 8       |           | 92.9%  |
| Existing Home       |             |        |        |               |        |           |        |           |        |        |        |     |          |          |         |           |        |
| Residential (SF/CO  | ND/TH)      | 343    | 2.4%   | \$99,987,376  | 11.5%  | \$291,508 | 8.9%   | \$230,000 | 4.6%   | \$134  | 4.3%   | 52  | 747      | 1,262    | 399     | 4.3       | 95.7%  |
|                     | YTD:        | 1,076  | 2.5%   | \$301,074,114 | 7.2%   | \$279,809 | 4.6%   | \$227,750 | 3.2%   | \$132  | 3.2%   | 57  | 2,470    | 1,137    | 1,347   |           | 95.2%  |
| Single Family       |             | 335    | 2.8%   | \$98,482,934  | 16.7%  | \$293,979 | 13.6%  | \$232,750 | 5.8%   | \$134  | 4.9%   | 52  | 710      | 1,211    | 388     | 4.2       | 95.7%  |
|                     | YTD:        | 1,049  | 2.0%   | \$295,979,996 | 8.3%   | \$282,154 | 6.1%   | \$230,000 | 3.5%   | \$132  | 3.5%   | 57  | 2,397    | 1,096    | 1,315   |           | 95.2%  |
| Townhouse           |             | 7      | 75.0%  | \$1,427,500   | 77.2%  | \$203,929 | 1.3%   | \$178,000 | 14.7%  | \$125  | -7.6%  | 47  | 29       | 40       | 9       | 7.4       | 97.6%  |
|                     | YTD:        | 21     | 75.0%  | \$4,207,725   | 66.7%  | \$200,368 | -4.8%  | \$190,000 | 0.0%   | \$125  | -4.7%  | 72  | 56       | 33       | 24      |           | 93.8%  |
| Condominium         |             | 1      | -80.0% | \$114,000     | -97.4% | \$114,000 | -87.2% | \$114,000 | -89.6% | \$120  | -22.1% | 64  | 8        | 11       | 2       | 6.6       | 95.8%  |
|                     | YTD:        | 6      | -40.0% | \$938,000     | -81.9% | \$156,333 | -69.8% | \$117,000 | -47.3% | \$129  | -11.0% | 86  | 17       | 8        | 8       |           | 92.9%  |
| New Construction    |             |        |        |               |        |           |        |           |        |        |        |     |          |          |         |           |        |
| Residential (SF/CO  | ND/TH)      | 86     | -25.9% | \$26,790,218  | -20.0% | \$311,514 | 7.9%   | \$265,000 | 7.3%   | \$162  | 3.1%   | 48  | 145      | 248      | 114     | 2.7       | 97.2%  |
|                     | YTD:        | 394    | 0.5%   | \$122,477,697 | 2.6%   | \$310,857 | 2.1%   | \$252,207 | -0.6%  | \$161  | 1.9%   | 54  | 579      | 240      | 471     |           | 96.6%  |
| Single Family       |             | 85     | -21.3% | \$26,622,064  | -16.4% | \$313,201 | 6.3%   | \$265,000 | 6.4%   | \$163  | 2.7%   | 48  | 144      | 238      | 114     | 2.6       | 97.2%  |
|                     | YTD:        | 392    | 6.8%   | \$122,132,841 | 6.6%   | \$311,563 | -0.2%  | \$252,300 | -4.2%  | \$161  | 1.2%   | 54  | 573      | 231      | 467     |           | 96.6%  |
| Townhouse           |             | 1      | -87.5% | \$174,900     | -89.4% | \$174,900 | -15.2% | \$174,900 | -16.5% | \$122  | -15.0% | 54  | 1        | 10       | -       | 3.8       | 100.0% |
|                     | YTD:        | 2      | -92.0% | \$349,800     | -92.8% | \$174,900 | -9.5%  | \$174,900 | -8.0%  | \$122  | -12.1% | 81  | 6        | 9        | 4       |           | 100.0% |
| Condominium         |             | -      | 0.0%   | -             | 0.0%   | -         | 0.0%   | -         | 0.0%   | -      | 0.0%   | -   | -        | -        | -       | -         | 0.0%   |
|                     | YTD:        | -      | 0.0%   | -             | 0.0%   | -         | 0.0%   | -         | 0.0%   | -      | 0.0%   | -   | -        | -        | -       |           | 0.0%   |