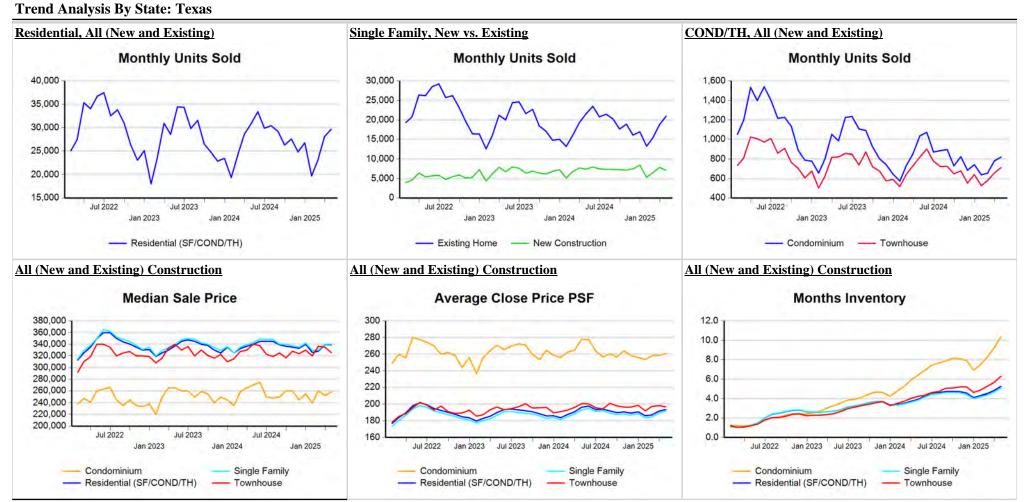

:                     | 511              | -24.7% | \$210,292,249    | -21.2% | \$411,531        | 4.8%  | \$371,456       | 0.5%   | \$215          | 1.1%  | 86  | 1,250           | 923                | 595              |                     | 95.0%           |
| Condominium              | 34               | -37.0% | \$22,481,003     | -24.4% | \$661,206        | 20.1% | \$490,000       | 8.3%   | \$394          | 14.2% | 121 | 178             | 655                | 38               | 14.0                | 97.1%           |
| YTD:                     | 133              | -23.1% | \$85,684,394     | -7.9%  | \$644,244        | 19.8% | \$414,445       | -12.5% | \$332          | 0.9%  | 118 | 537             | 609                | 168              |                     | 93.1%           |





\* Residential includes Single Family, Condominium and Townhouse.







| Market Analysis By N             | Closed            |              | Dollar        |        | Average          |        | Median    |        | Price/ |        |     | New      | Active   | Pending | Months    | Close  |
|----------------------------------|-------------------|--------------|---------------|--------|------------------|--------|-----------|--------|--------|--------|-----|----------|----------|---------|-----------|--------|
| Property Type                    | Sales*            | YoY%         | Volume        | YoY%   | Average<br>Price | YoY%   | Price     | YoY%   |        | YoY%   | DOM | Listings | Listings | Sales   | Inventory | To OLP |
| All(New and Existing)            |