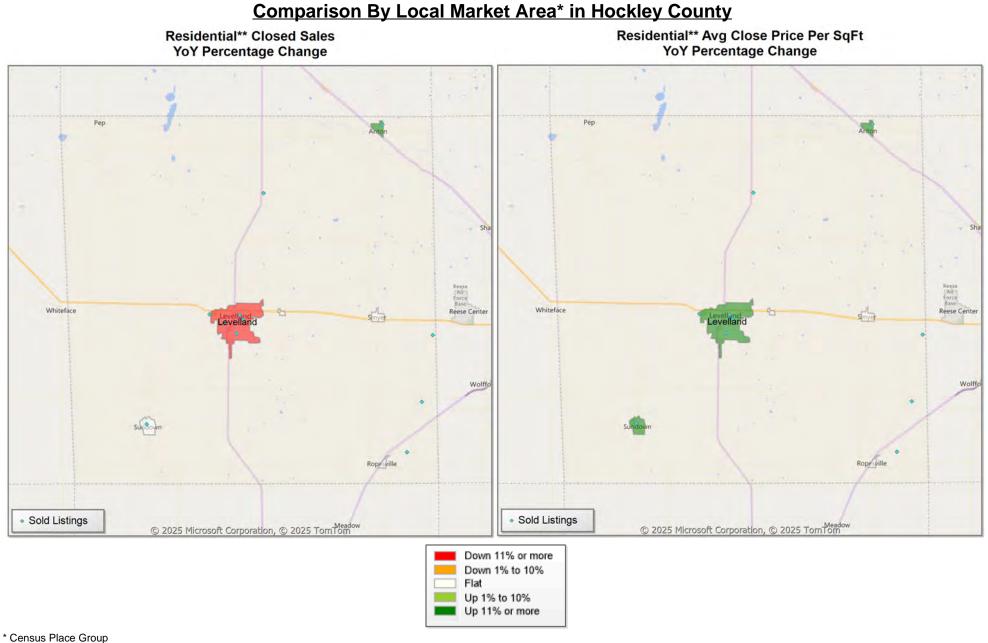

Trend Analysis By Metropolitan Statistical Area: Lubbock

\*\* Residential includes Single Family, Condominium and Townhouse.

Market Analysis By County: Hockley County

| Property Type      |          | Closed<br>Sales* | YoY%   | Dollar<br>Volume | YoY%   | Average<br>Price | YoY%   | Median<br>Price | YoY%   | Price/<br>Sqft | YoY%   | DOM | New<br>Listings | Active<br>Listings | Pending<br>Sales | Months<br>Inventory | Close<br>To OLP |
|--------------------|----------|------------------|--------|------------------|--------|------------------|--------|-----------------|--------|----------------|--------|-----|-----------------|--------------------|------------------|---------------------|-----------------|
| All(New and Exist  | ting)    |                  |        |                  |        |                  |        |                 |        |                |        |     |                 |                    |                  |                     |                 |
| Residential (SF/CO | ND/TH)   | 11               | -64.5% | \$2,479,500      | -63.1% | \$225,409        | 4.0%   | \$173,000       | -21.0% | \$124          | 17.7%  | 63  | 21              | 65                 | 17               | 3.0                 | 97.5%           |
|                    | YTD:     | 58               | -39.6% | \$13,713,783     | -33.3% | \$236,445        | 10.4%  | \$220,250       | 10.6%  | \$118          | 7.2%   | 107 | 111             | 63                 | 69               |                     | 94.7%           |
| Single Family      |          | 11               | -64.5% | \$2,479,500      | -63.1% | \$225,409        | 4.0%   | \$173,000       | -21.0% | \$124          | 17.7%  | 63  | 21              | 65                 | 17               | 3.0                 | 97.5%           |
|                    | YTD:     | 58               | -39.6% | \$13,713,783     | -33.3% | \$236,445        | 10.4%  | \$220,250       | 10.6%  | \$118          | 7.2%   | 107 | 111             | 63                 | 69               |                     | 94.7%           |
| Townhouse          |          | -                | 0.0%   | -                | 0.0%   | -                | 0.0%   | -               | 0.0%   | -              | 0.0%   | -   | -               | -                  | -                | -                   | 0.0%            |
|                    | YTD:     | -                | 0.0%   | -                | 0.0%   | -                | 0.0%   | -               | 0.0%   | -              | 0.0%   | -   | -               | -                  | -                |                     | 0.0%            |
| Condominium        |          | -                | 0.0%   | -                | 0.0%   | -                | 0.0%   | -               | 0.0%   | -              | 0.0%   | -   | -               | -                  | -                | -                   | 0.0%            |
|                    | YTD:     | -                | 0.0%   | -                | 0.0%   | -                | 0.0%   | -               | 0.0%   | -              | 0.0%   | -   | -               | -                  | -                |                     | 0.0%            |
| Existing Home      |          |                  |        |                  |        |                  |        |                 |        |                |        |     |                 |                    |                  |                     |                 |
| Residential (SF/CO | ND/TH)   | 10               | -58.3% | \$2,334,500      | -55.0% | \$233,450        | 8.1%   | \$204,000       | -1.6%  | \$124          | 30.2%  | 67  | 21              | 57                 | 16               | 4.2                 | 96.9%           |
|                    | YTD:     | 47               | -34.7% | \$10,522,000     | -28.7% | \$223,872        | 9.3%   | \$219,500       | 18.7%  | \$109          | 10.4%  | 107 | 95              | 54                 | 58               |                     | 95.0%           |
| Single Family      |          | 10               | -58.3% | \$2,334,500      | -55.0% | \$233,450        | 8.1%   | \$204,000       | -1.6%  | \$124          | 30.2%  | 67  | 21              | 57                 | 16               | 4.2                 | 96.9%           |
|                    | YTD:     | 47               | -34.7% | \$10,522,000     | -28.7% | \$223,872        | 9.3%   | \$219,500       | 18.7%  | \$109          | 10.4%  | 107 | 95              | 54                 | 58               |                     | 95.0%           |
| Townhouse          |          | -                | 0.0%   | -                | 0.0%   | -                | 0.0%   | -               | 0.0%   | -              | 0.0%   | -   | -               | -                  | -                | -                   | 0.0%            |
|                    | YTD:     | -                | 0.0%   | -                | 0.0%   | -                | 0.0%   | -               | 0.0%   | -              | 0.0%   | -   | -               | -                  | -                |                     | 0.0%            |
| Condominium        |          | -                | 0.0%   | -                | 0.0%   | -                | 0.0%   | -               | 0.0%   | -              | 0.0%   | -   | -               | -                  | -                | -                   | 0.0%            |
|                    | YTD:     | -                | 0.0%   | -                | 0.0%   | -                | 0.0%   | -               | 0.0%   | -              | 0.0%   | -   | -               | -                  | -                |                     | 0.0%            |
| New Construction   | <u> </u> |                  |        |                  |        |                  |        |                 |        |                |        |     |                 |                    |                  |                     |                 |
| Residential (SF/CO | ND/TH)   | 1                | -85.7% | \$145,000        | -90.6% | \$145,000        | -33.9% | \$145,000       | -33.8% | \$122          | -12.5% | 23  | -               | 8                  | 1                | 1.0                 | 103.6%          |
|                    | YTD:     | 11               | -54.2% | \$3,191,783      | -45.1% | \$290,162        | 19.7%  | \$221,000       | -2.4%  | \$157          | 7.0%   | 109 | 16              | 9                  | 11               |                     | 93.5%           |
| Single Family      |          | 1                | -85.7% | \$145,000        | -90.6% | \$145,000        | -33.9% | \$145,000       | -33.8% | \$122          | -12.5% | 23  | -               | 8                  | 1                | 1.0                 | 103.6%          |
|                    | YTD:     | 11               | -54.2% | \$3,191,783      | -45.1% | \$290,162        | 19.7%  | \$221,000       | -2.4%  | \$157          | 7.0%   | 109 | 16              | 9                  | 11               |                     | 93.5%           |
| Townhouse          |          | -                | 0.0%   | -                | 0.0%   | -                | 0.0%   | -               | 0.0%   | -              | 0.0%   | -   | -               | -                  | -                | -                   | 0.0%            |
|                    | YTD:     | -                | 0.0%   | -                | 0.0%   | -                | 0.0%   | -               | 0.0%   | -              | 0.0%   | -   | -               | -                  | -                |                     | 0.0%            |
| Condominium        |          | -                | 0.0%   | -                | 0.0%   | -                | 0.0%   | -               | 0.0%   | -              | 0.0%   | -   | -               | -                  | -                | -                   | 0.0%            |
|                    | YTD:     | -                | 0.0%   | -                | 0.0%   | -                | 0.0%   | -               | 0.0%   | -              | 0.0%   | -   | -               | -                  | -                |                     | 0.0%            |