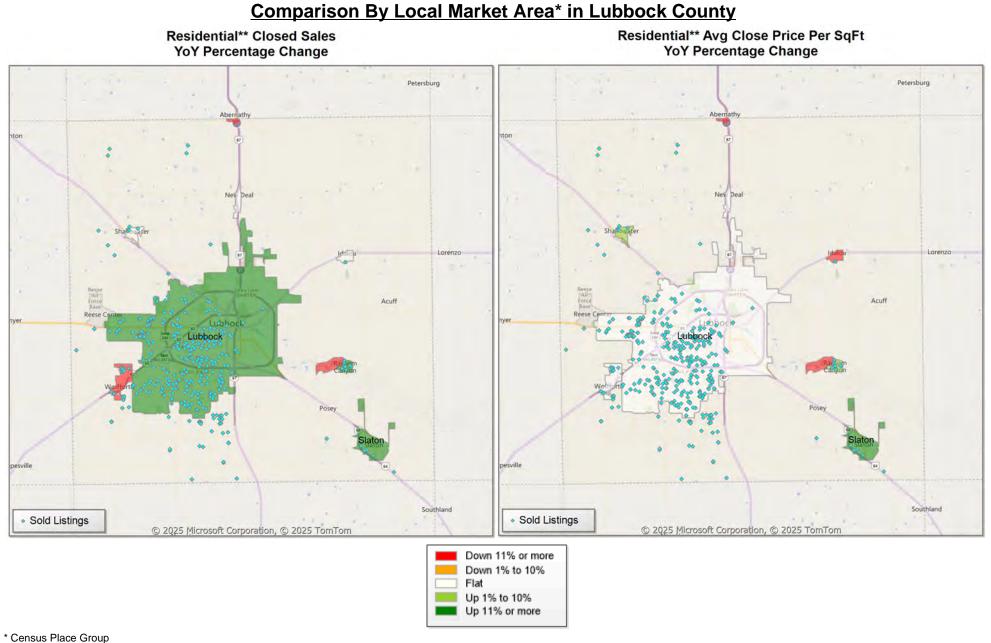

Market Analysis By County: Lubbock County

| Property Type         |           | Closed<br>Sales* | YoY%    | Dollar<br>Volume | YoY%    | Average<br>Price | YoY%    | Median<br>Price | YoY%    | Price/<br>Sqft | YoY%    | DOM | New<br>Listings | Active<br>Listings | Pending<br>Sales | Months<br>Inventory | Close<br>To OLP |
|-----------------------|-----------|------------------|---------|------------------|---------|------------------|---------|-----------------|---------|----------------|---------|-----|-----------------|--------------------|------------------|---------------------|-----------------|
| All(New and Existing  | <u>r)</u> |                  |         |                  |         |                  |         |                 |         |                |         |     |                 |                    |                  |                     |                 |
| Residential (SF/COND/ | /TH)      | 440              | 14.0%   | \$121,486,300    | 10.4%   | \$276,105        | -3.2%   | \$234,865       | -4.6%   | \$140          | 0.9%    | 58  | 727             | 1,377              | 485              | 3.6                 | 95.6%           |
| Y                     | YTD:      | 1,032            | 4.1%    | \$295,591,134    | 6.6%    | \$286,426        | 2.4%    | \$238,000       | 1.3%    | \$140          | 2.8%    | 58  | 2,164           | 1,351              | 1,331            |                     | 95.4%           |
| Single Family         |           | 432              | 17.4%   | \$120,144,997    | 12.6%   | \$278,113        | -4.1%   | \$236,000       | -5.6%   | \$141          | 1.0%    | 58  | 714             | 1,335              | 474              | 3.6                 | 95.6%           |
| Y                     | YTD:      | 1,012            | 5.3%    | \$291,869,519    | 7.5%    | \$288,409        | 2.1%    | \$239,560       | 0.2%    | \$141          | 2.9%    | 58  | 2,123           | 1,305              | 1,305            |                     | 95.5%           |
| Townhouse             |           | 6                | -64.7%  | \$1,154,475      | -64.5%  | \$192,413        | 0.5%    | \$191,000       | 1.6%    | \$130          | -5.4%   | 82  | 12              | 36                 | 8                | 4.3                 | 90.9%           |
| Y                     | YTD:      | 15               | -40.0%  | \$2,955,125      | -39.7%  | \$197,008        | 0.5%    | \$190,000       | 0.5%    | \$125          | -7.0%   | 86  | 32              | 39                 | 19               |                     | 92.5%           |
| Condominium           |           | 2                | 100.0%  | \$229,000        | 169.4%  | \$114,500        | 34.7%   | \$114,500       | 34.7%   | \$116          | 32.7%   | 58  | 1               | 6                  | 3                | 3.0                 | 93.2%           |
| Y                     | YTD:      | 5                | 0.0%    | \$824,000        | 12.0%   | \$164,800        | 12.0%   | \$120,000       | -5.1%   | \$131          | -3.8%   | 91  | 9               | 6                  | 7                |                     | 92.3%           |
| Existing Home         |           |                  |         |                  |         |                  |         |                 |         |                |         |     |                 |                    |                  |                     |                 |
| Residential (SF/COND/ | /TH)      | 308              | 12.0%   | \$79,205,774     | 3.8%    | \$257,162        | -7.4%   | \$222,500       | -7.3%   | \$131          | -0.4%   | 57  | 577             | 1,130              | 386              | 3.9                 | 95.3%           |
| Y                     | YTD:      | 730              | 2.1%    | \$200,938,856    | 5.0%    | \$275,259        | 2.9%    | \$227,000       | 2.3%    | \$132          | 2.8%    | 59  | 1,727           | 1,108              | 960              |                     | 95.0%           |
| Single Family         |           | 300              | 11.5%   | \$77,857,763     | 3.5%    | \$259,526        | -7.2%   | \$224,900       | -6.3%   | \$131          | -0.3%   | 57  | 567             | 1,097              | 378              | 3.9                 | 95.4%           |
| Y                     | YTD:      | 711              | 1.3%    | \$197,384,108    | 4.5%    | \$277,615        | 3.2%    | \$230,000       | 2.2%    | \$132          | 2.9%    | 59  | 1,691           | 1,071              | 938              |                     | 95.1%           |
| Townhouse             |           | 6                | 20.0%   | \$1,154,475      | 11.8%   | \$192,413        | -6.9%   | \$191,000       | 3.2%    | \$130          | -6.1%   | 82  | 9               | 27                 | 5                | 5.2                 | 90.9%           |
| Y                     | YTD:      | 14               | 75.0%   | \$2,780,225      | 61.7%   | \$198,588        | -7.6%   | \$192,500       | -3.3%   | \$125          | -3.2%   | 84  | 27              | 30                 | 15               |                     | 91.9%           |
| Condominium           |           | 2                | 100.0%  | \$229,000        | 169.4%  | \$114,500        | 34.7%   | \$114,500       | 34.7%   | \$116          | 32.7%   | 58  | 1               | 6                  | 3                | 3.0                 | 93.2%           |
| Y                     | YTD:      | 5                | 0.0%    | \$824,000        | 12.0%   | \$164,800        | 12.0%   | \$120,000       | -5.1%   | \$131          | -3.8%   | 91  | 9               | 6                  | 7                |                     | 92.3%           |
| New Construction      |           |                  |         |                  |         |                  |         |                 |         |                |         |     |                 |                    |                  |                     |                 |
| Residential (SF/COND/ | /TH)      | 132              | 18.9%   | \$42,260,680     | 25.4%   | \$320,157        | 5.4%    | \$246,567       | -6.2%   | \$163          | 2.7%    | 60  | 150             | 247                | 99               | 2.6                 | 96.2%           |
| Y                     | YTD:      | 302              | 9.4%    | \$94,633,211     | 10.2%   | \$313,355        | 0.7%    | \$247,275       | -5.5%   | \$161          | 1.7%    | 56  | 437             | 243                | 371              |                     | 96.4%           |
| Single Family         |           | 132              | 33.3%   | \$42,260,680     | 34.3%   | \$320,157        | 0.7%    | \$246,567       | -8.9%   | \$163          | 1.0%    | 60  | 147             | 238                | 96               | 2.6                 | 96.2%           |
| Y                     | YTD:      | 301              | 16.2%   | \$94,462,091     | 14.2%   | \$313,828        | -1.7%   | \$247,550       | -7.6%   | \$161          | 0.9%    | 55  | 432             | 234                | 367              |                     | 96.4%           |
| Townhouse             |           | -                | -100.0% | -                | -100.0% | -                | -100.0% | -               | -100.0% | -              | -100.0% | -   | 3               | 9                  | 3                | 2.8                 | 0.0%            |
| Y                     | YTD:      | 1                | -94.1%  | \$174,900        | -94.5%  | \$174,900        | -6.6%   | \$174,900       | -7.5%   | \$122          | -10.6%  | 109 | 5               | 9                  | 4                |                     | 100.0%          |
| Condominium           |           | -                | 0.0%    | -                | 0.0%    | -                | 0.0%    | -               | 0.0%    | -              | 0.0%    | -   | -               | -                  | -                | -                   | 0.0%            |
| Y                     | YTD:      | -                | 0.0%    | -                | 0.0%    | -                | 0.0%    | -               | 0.0%    | -              | 0.0%    | -   | -               | -                  | -                |                     | 0.0%            |