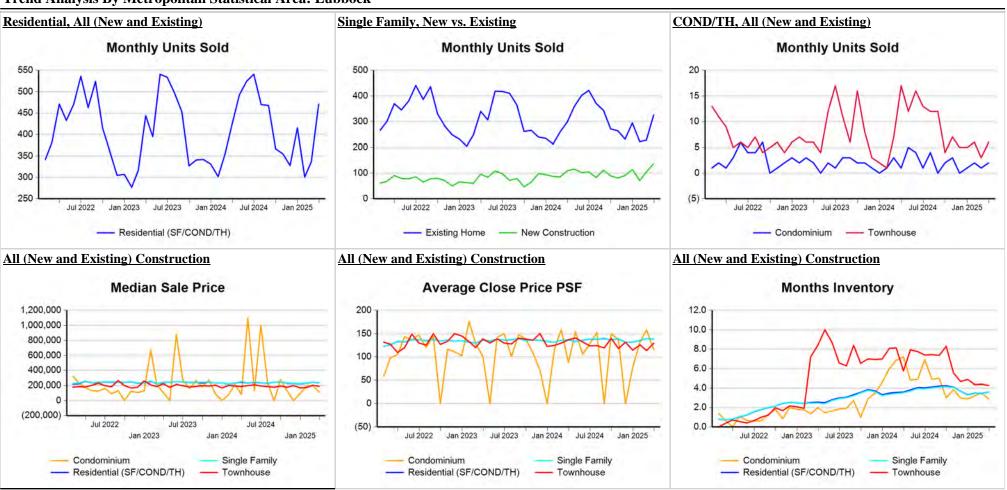

Trend Analysis By Metropolitan Statistical Area: Lubbock

Market Analysis By County: Hockley County

| Property Type       |             | Closed<br>Sales* | YoY%   | Dollar<br>Volume | YoY%   | Average<br>Price | YoY%  | Median<br>Price | YoY%  | Price/<br>Sqft | YoY%  | DOM | New<br>Listings | Active<br>Listings | Pending<br>Sales | Months<br>Inventory | Close<br>To OLP |
|---------------------|-------------|------------------|--------|------------------|--------|------------------|-------|-----------------|-------|----------------|-------|-----|-----------------|--------------------|------------------|---------------------|-----------------|
| All(New and Exist   | <u>ing)</u> |                  |        |                  |        |                  |       |                 |       |                |       |     |                 |                    |                  |                     |                 |
| Residential (SF/COI | ND/TH)      | 21               | -30.0% | \$5,528,968      | -10.9% | \$263,284        | 27.3% | \$238,750       | 20.9% | \$119          | 12.8% | 83  | 38              | 73                 | 17               | 3.2                 | 95.4%           |
|                     | YTD:        | 47               | -27.7% | \$11,172,087     | -19.3% | \$237,704        | 11.6% | \$220,250       | 13.0% | \$116          | 2.9%  | 113 | 91              | 66                 | 53               |                     | 93.9%           |
| Single Family       |             | 21               | -30.0% | \$5,528,968      | -10.9% | \$263,284        | 27.3% | \$238,750       | 20.9% | \$119          | 12.8% | 83  | 38              | 73                 | 17               | 3.2                 | 95.4%           |
|                     | YTD:        | 47               | -27.7% | \$11,172,087     | -19.3% | \$237,704        | 11.6% | \$220,250       | 13.0% | \$116          | 2.9%  | 113 | 91              | 66                 | 53               |                     | 93.9%           |
| Townhouse           |             | -                | 0.0%   | -                | 0.0%   | -                | 0.0%  | -               | 0.0%  | -              | 0.0%  | -   | -               | -                  | -                | -                   | 0.0%            |
|                     | YTD:        | -                | 0.0%   | -                | 0.0%   | -                | 0.0%  | -               | 0.0%  | -              | 0.0%  | -   | -               | -                  | -                |                     | 0.0%            |
| Condominium         |             | -                | 0.0%   | -                | 0.0%   | -                | 0.0%  | -               | 0.0%  | -              | 0.0%  | -   | -               | -                  | -                | -                   | 0.0%            |
|                     | YTD:        | -                | 0.0%   | -                | 0.0%   | -                | 0.0%  | -               | 0.0%  | -              | 0.0%  | -   | -               | -                  | -                |                     | 0.0%            |
| Existing Home       |             |                  |        |                  |        |                  |       |                 |       |                |       |     |                 |                    |                  |                     |                 |
| Residential (SF/COI | ND/TH)      | 17               | -26.1% | \$3,834,456      | -9.9%  | \$225,556        | 21.9% | \$222,250       | 31.5% | \$103          | 13.2% | 80  | 34              | 63                 | 16               | 4.3                 | 94.6%           |
|                     | YTD:        | 37               | -22.9% | \$8,106,700      | -15.3% | \$219,100        | 9.9%  | \$217,250       | 20.7% | \$103          | 2.9%  | 111 | 75              | 56                 | 42               |                     | 94.3%           |
| Single Family       |             | 17               | -26.1% | \$3,834,456      | -9.9%  | \$225,556        | 21.9% | \$222,250       | 31.5% | \$103          | 13.2% | 80  | 34              | 63                 | 16               | 4.3                 | 94.6%           |
|                     | YTD:        | 37               | -22.9% | \$8,106,700      | -15.3% | \$219,100        | 9.9%  | \$217,250       | 20.7% | \$103          | 2.9%  | 111 | 75              | 56                 | 42               |                     | 94.3%           |
| Townhouse           |             | -                | 0.0%   | -                | 0.0%   | -                | 0.0%  | -               | 0.0%  | -              | 0.0%  | -   | -               | -                  | -                | -                   | 0.0%            |
|                     | YTD:        | -                | 0.0%   | -                | 0.0%   | -                | 0.0%  | -               | 0.0%  | -              | 0.0%  | -   | -               | -                  | -                |                     | 0.0%            |
| Condominium         |             | -                | 0.0%   | -                | 0.0%   | -                | 0.0%  | -               | 0.0%  | -              | 0.0%  | -   | -               | -                  | -                | -                   | 0.0%            |
|                     | YTD:        | -                | 0.0%   | -                | 0.0%   | -                | 0.0%  | -               | 0.0%  | -              | 0.0%  | -   | -               | -                  | -                |                     | 0.0%            |
| New Construction    |             |                  |        |                  |        |                  |       |                 |       |                |       |     |                 |                    |                  |                     |                 |
| Residential (SF/CO  | ND/TH)      | 4                | -42.9% | \$1,656,783      | -15.0% | \$414,196        | 48.8% | \$426,950       | 63.4% | \$183          | 19.4% | 94  | 4               | 10                 | 1                | 1.2                 | 98.6%           |
|                     | YTD:        | 10               | -41.2% | \$3,046,783      | -28.9% | \$304,678        | 20.9% | \$246,000       | -5.5% | \$160          | 6.9%  | 118 | 16              | 9                  | 11               |                     | 92.4%           |
| Single Family       |             | 4                | -42.9% | \$1,656,783      | -15.0% | \$414,196        | 48.8% | \$426,950       | 63.4% | \$183          | 19.4% | 94  | 4               | 10                 | 1                | 1.2                 | 98.6%           |
|                     | YTD:        | 10               | -41.2% | \$3,046,783      | -28.9% | \$304,678        | 20.9% | \$246,000       | -5.5% | \$160          | 6.9%  | 118 | 16              | 9                  | 11               |                     | 92.4%           |
| Townhouse           |             | -                | 0.0%   | -                | 0.0%   | -                | 0.0%  | -               | 0.0%  | -              | 0.0%  | -   | -               | -                  | -                | -                   | 0.0%            |
|                     | YTD:        | -                | 0.0%   | -                | 0.0%   | -                | 0.0%  | -               | 0.0%  | -              | 0.0%  | -   | -               | -                  | -                |                     | 0.0%            |
| Condominium         |             | -                | 0.0%   | -                | 0.0%   | -                | 0.0%  | -               | 0.0%  | -              | 0.0%  | -   | -               | -                  | -                | -                   | 0.0%            |
|                     | YTD:        | -                | 0.0%   | -                | 0.0%   | -                | 0.0%  | -               | 0.0%  | -              | 0.0%  | -   | -               | -                  | -                |                     | 0.0%            |