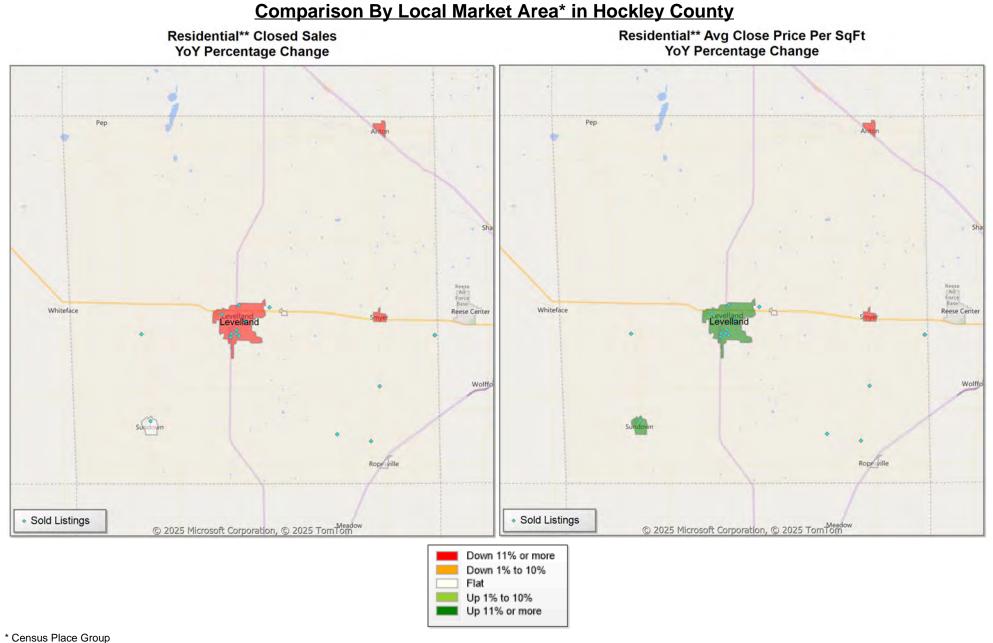

Trend Analysis By Metropolitan Statistical Area: Lubbock

Market Analysis By County: Hockley County

| Property Type       |             | Closed<br>Sales* | YoY%   | Dollar<br>Volume | YoY%   | Average<br>Price | YoY%  | Median<br>Price | YoY%  | Price/<br>Sqft | YoY%  | DOM | New<br>Listings | Active<br>Listings | Pending<br>Sales | Months<br>Inventory | Close<br>To OLP |
|---------------------|-------------|------------------|--------|------------------|--------|------------------|-------|-----------------|-------|----------------|-------|-----|-----------------|--------------------|------------------|---------------------|-----------------|
| All(New and Exist   | <u>ing)</u> |                  |        |                  |        |                  |       |                 |       |                |       |     |                 |                    |                  |                     |                 |
| Residential (SF/COI | ND/TH)      | 21               | -30.0% | \$5,528,968      | -10.9% | \$263,284        | 27.3% | \$238,750       | 20.9% | \$119          | 12.8% | 83  | 38              | 73                 | 17               | 3.2                 | 95.4%           |
|                     | YTD:        | 47               | -27.7% | \$11,172,087     | -19.3% | \$237,704        | 11.6% | \$220,250       | 13.0% | \$116          | 2.9%  | 113 | 91              | 66                 | 53               |                     | 93.9%           |
| Single Family       |             | 21               | -30.0% | \$5,528,968      | -10.9% | \$263,284        | 27.3% | \$238,750       | 20.9% | \$119          | 12.8% | 83  | 38              | 73                 | 17               | 3.2                 | 95.4%           |
|                     | YTD:        | 47               | -27.7% | \$11,172,087     | -19.3% | \$237,704        | 11.6% | \$220,250       | 13.0% | \$116          | 2.9%  | 113 | 91              | 66                 | 53               |                     | 93.9%           |
| Townhouse           |             | -                | 0.0%   | -                | 0.0%   | -                | 0.0%  | -               | 0.0%  | -              | 0.0%  | -   | -               | -                  | -                | -                   | 0.0%            |
|                     | YTD:        | -                | 0.0%   | -                | 0.0%   | -                | 0.0%  | -               | 0.0%  | -              | 0.0%  | -   | -               | -                  | -                |                     | 0.0%            |
| Condominium         |             | -                | 0.0%   | -                | 0.0%   | -                | 0.0%  | -               | 0.0%  | -              | 0.0%  | -   | -               | -                  | -                | -                   | 0.0%            |
|                     | YTD:        | -                | 0.0%   | -                | 0.0%   | -                | 0.0%  | -               | 0.0%  | -              | 0.0%  | -   | -               | -                  | -                |                     | 0.0%            |
| Existing Home       |             |                  |        |                  |        |                  |       |                 |       |                |       |     |                 |                    |                  |                     |                 |
| Residential (SF/COI | ND/TH)      | 17               | -26.1% | \$3,834,456      | -9.9%  | \$225,556        | 21.9% | \$222,250       | 31.5% | \$103          | 13.2% | 80  | 34              | 63                 | 16               | 4.3                 | 94.6%           |
|                     | YTD:        | 37               | -22.9% | \$8,106,700      | -15.3% | \$219,100        | 9.9%  | \$217,250       | 20.7% | \$103          | 2.9%  | 111 | 75              | 56                 | 42               |                     | 94.3%           |
| Single Family       |             | 17               | -26.1% | \$3,834,456      | -9.9%  | \$225,556        | 21.9% | \$222,250       | 31.5% | \$103          | 13.2% | 80  | 34              | 63                 | 16               | 4.3                 | 94.6%           |
|                     | YTD:        | 37               | -22.9% | \$8,106,700      | -15.3% | \$219,100        | 9.9%  | \$217,250       | 20.7% | \$103          | 2.9%  | 111 | 75              | 56                 | 42               |                     | 94.3%           |
| Townhouse           |             | -                | 0.0%   | -                | 0.0%   | -                | 0.0%  | -               | 0.0%  | -              | 0.0%  | -   | -               | -                  | -                | -                   | 0.0%            |
|                     | YTD:        | -                | 0.0%   | -                | 0.0%   | -                | 0.0%  | -               | 0.0%  | -              | 0.0%  | -   | -               | -                  | -                |                     | 0.0%            |
| Condominium         |             | -                | 0.0%   | -                | 0.0%   | -                | 0.0%  | -               | 0.0%  | -              | 0.0%  | -   | -               | -                  | -                | -                   | 0.0%            |
|                     | YTD:        | -                | 0.0%   | -                | 0.0%   | -                | 0.0%  | -               | 0.0%  | -              | 0.0%  | -   | -               | -                  | -                |                     | 0.0%            |
| New Construction    |             |                  |        |                  |        |                  |       |                 |       |                |       |     |                 |                    |                  |                     |                 |
| Residential (SF/CO  | ND/TH)      | 4                | -42.9% | \$1,656,783      | -15.0% | \$414,196        | 48.8% | \$426,950       | 63.4% | \$183          | 19.4% | 94  | 4               | 10                 | 1                | 1.2                 | 98.6%           |
|                     | YTD:        | 10               | -41.2% | \$3,046,783      | -28.9% | \$304,678        | 20.9% | \$246,000       | -5.5% | \$160          | 6.9%  | 118 | 16              | 9                  | 11               |                     | 92.4%           |
| Single Family       |             | 4                | -42.9% | \$1,656,783      | -15.0% | \$414,196        | 48.8% | \$426,950       | 63.4% | \$183          | 19.4% | 94  | 4               | 10                 | 1                | 1.2                 | 98.6%           |
|                     | YTD:        | 10               | -41.2% | \$3,046,783      | -28.9% | \$304,678        | 20.9% | \$246,000       | -5.5% | \$160          | 6.9%  | 118 | 16              | 9                  | 11               |                     | 92.4%           |
| Townhouse           |             | -                | 0.0%   | -                | 0.0%   | -                | 0.0%  | -               | 0.0%  | -              | 0.0%  | -   | -               | -                  | -                | -                   | 0.0%            |
|                     | YTD:        | -                | 0.0%   | -                | 0.0%   | -                | 0.0%  | -               | 0.0%  | -              | 0.0%  | -   | -               | -                  | -                |                     | 0.0%            |
| Condominium         |             | -                | 0.0%   | -                | 0.0%   | -                | 0.0%  | -               | 0.0%  | -              | 0.0%  | -   | -               | -                  | -                | -                   | 0.0%            |
|                     | YTD:        | -                | 0.0%   | -                | 0.0%   | -                | 0.0%  | -               | 0.0%  | -              | 0.0%  | -   | -               | -                  | -                |                     | 0.0%            |