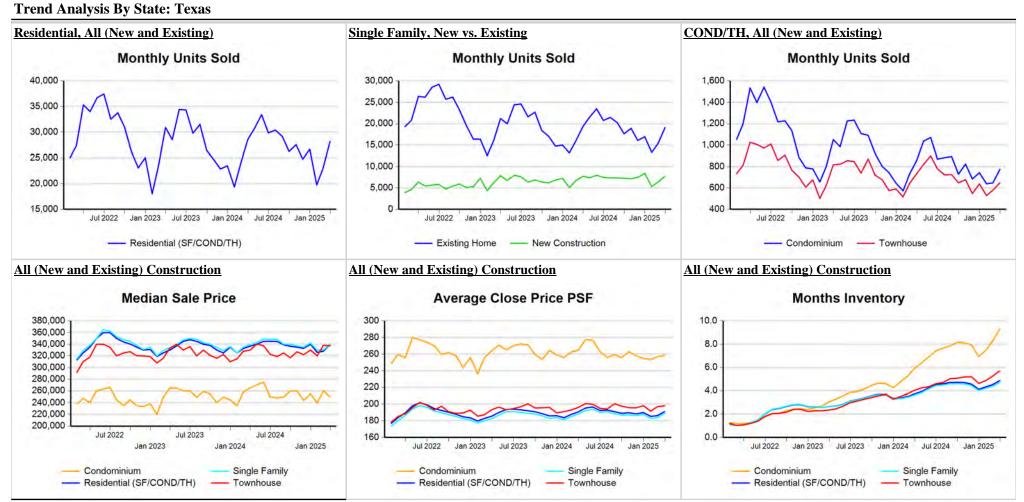

| Property Type            | Closed<br>Sales* | YoY%   | Dollar<br>Volume | ҮоҮ%   | Average<br>Price | YoY%  | Median<br>Price | YoY%   | Price/<br>Sqft | YoY%   | DOM | New<br>Listings | Active<br>Listings | Pending<br>Sales | Months<br>Inventory | Close<br>To OLF |
|--------------------------|------------------|--------|------------------|--------|------------------|-------|-----------------|--------|----------------|--------|-----|-----------------|--------------------|------------------|---------------------|-----------------|
| All(New and Existing)    |                  |        |                  |        |                  |       |                 |        |                |        |     |                 |                    |                  |                     |                 |
| Residential (SF/COND/TH) | 28,191           | -1.5%  | \$12,040,987,461 | 1.4%   | \$427,122        | 2.9%  | \$339,990       | 1.0%   | \$191          | 0.2%   | 71  | 56,628          | 132,993            | 32,225           | 4.8                 | 94.6%           |
| YTD:                     | 70,944           | -1.5%  | \$29,340,745,165 | 0.6%   | \$413,576        | 2.1%  | \$331,000       | 0.3%   | \$188          | 0.0%   | 72  | 149,521         | 125,499            | 84,015           |                     | 94.1%           |
| Single Family            | 26,751           | -1.0%  | \$11,514,762,213 | 1.8%   | \$430,442        | 2.8%  | \$340,000       | 0.2%   | \$189          | 0.4%   | 71  | 52,484          | 121,542            | 30,578           | 4.7                 | 94.6%           |
| YTD:                     | 67,093           | -1.3%  | \$27,950,828,353 | 0.6%   | \$416,598        | 1.9%  | \$334,900       | 0.3%   | \$186          | 0.1%   | 72  | 138,317         | 115,006            | 79,654           |                     | 94.1%           |
| Townhouse                | 649              | -11.6% | \$241,275,748    | -8.6%  | \$371,765        | 3.4%  | \$337,500       | 2.3%   | \$198          | 1.0%   | 65  | 1,635           | 3,885              | 787              | 5.7                 | 95.1%           |
| YTD:                     | 1,756            | -7.2%  | \$644,322,761    | -3.8%  | \$366,926        | 3.7%  | \$330,000       | 1.5%   | \$196          | 1.1%   | 68  | 4,522           | 3,633              | 2,045            |                     | 94.8%           |
| Condominium              | 774              | -9.7%  | \$279,861,808    | -6.3%  | \$361,579        | 3.8%  | \$250,000       | -5.7%  | \$258          | -2.5%  | 80  | 2,509           | 7,566              | 860              | 9.3                 | 92.8%           |
| YTD:                     | 2,060            | -4.7%  | \$733,920,934    | 0.1%   | \$356,272        | 5.1%  | \$250,000       | -2.0%  | \$256          | -2.0%  | 86  | 6,682           | 6,860              | 2,316            |                     | 92.2%           |
| Existing Home            |                  |        |                  |        |                  |       |                 |        |                |        |     |                 |                    |                  |                     |                 |
| Residential (SF/COND/TH) | 20,338           | -1.5%  | \$8,782,976,636  | 3.4%   | \$431,851        | 5.0%  | \$332,250       | 2.2%   | \$193          | 1.2%   | 65  | 44,593          | 100,904            | 22,680           | 5.0                 | 94.6%           |
| YTD:                     | 51,033           | -1.7%  | \$21,224,366,621 | 1.8%   | \$415,895        | 3.5%  | \$325,000       | 1.6%   | \$189          | 0.8%   | 68  | 114,995         | 93,229             | 59,130           |                     | 94.0%           |
| Single Family            | 19,047           | -1.4%  | \$8,326,739,090  | 3.6%   | \$437,168        | 5.0%  | \$335,000       | 1.5%   | \$190          | 1.5%   | 64  | 40,873          | 90,972             | 21,264           | 4.9                 | 94.6%           |
| YTD:                     | 47,665           | -1.6%  | \$20,059,987,955 | 1.8%   | \$420,854        | 3.5%  | \$327,990       | 0.9%   | \$186          | 0.9%   | 68  | 105,108         | 84,254             | 55,353           |                     | 94.1%           |
| Townhouse                | 533              | 1.1%   | \$190,520,304    | 3.7%   | \$357,449        | 2.5%  | \$315,000       | 2.4%   | \$192          | 1.0%   | 58  | 1,338           | 2,959              | 611              | 5.7                 | 95.2%           |
| YTD:                     | 1,371            | -2.9%  | \$482,311,950    | 0.4%   | \$351,796        | 3.4%  | \$310,000       | 2.0%   | \$190          | 1.1%   | 62  | 3,562           | 2,711              | 1,596            |                     | 94.7%           |
| Condominium              | 736              | -9.4%  | \$258,547,706    | -4.7%  | \$351,288        | 5.1%  | \$245,000       | -3.9%  | \$257          | -0.9%  | 79  | 2,382           | 6,973              | 805              | 9.1                 | 92.8%           |
| YTD:                     | 1,961            | -4.0%  | \$670,334,373    | 0.1%   | \$341,833        | 4.3%  | \$242,745       | -2.0%  | \$254          | -1.8%  | 84  | 6,325           | 6,264              | 2,181            |                     | 92.2%           |
| New Construction         |                  |        |                  |        |                  |       |                 |        |                |        |     |                 |                    |                  |                     |                 |
| Residential (SF/COND/TH) | 7,844            | -1.5%  | \$3,253,800,375  | -3.7%  | \$414,814        | -2.3% | \$350,000       | -1.4%  | \$187          | -2.5%  | 87  | 12,035          | 32,089             | 9,545            | 4.3                 | 94.5%           |
| YTD:                     | 19,889           | -1.2%  | \$8,107,072,739  | -2.7%  | \$407,616        | -1.5% | \$345,000       | -1.4%  | \$185          | -1.9%  | 83  | 34,526          | 32,269             | 24,885           |                     | 94.3%           |
| Single Family            | 7,689            | -0.3%  | \$3,181,077,301  | -2.8%  | \$413,718        | -2.5% | \$349,900       | -1.3%  | \$186          | -2.3%  | 87  | 11,611          | 30,570             | 9,314            | 4.2                 | 94.5%           |
| YTD:                     | 19,403           | -0.7%  | \$7,880,085,489  | -2.4%  | \$406,127        | -1.8% | \$344,083       | -1.7%  | \$183          | -1.8%  | 82  | 33,209          | 30,752             | 24,301           |                     | 94.3%           |
| Townhouse                | 116              | -44.0% | \$50,685,370     | -36.8% | \$436,943        | 12.8% | \$390,471       | 8.5%   | \$225          | 6.7%   | 98  | 297             | 926                | 176              | 5.8                 | 94.3%           |
| YTD:                     | 381              | -20.8% | \$160,439,626    | -15.2% | \$421,101        | 7.0%  | \$377,977       | 2.6%   | \$218          | 3.0%   | 89  | 960             | 922                | 449              |                     | 94.8%           |
| Condominium              | 37               | -17.8% | \$20,972,534     | -23.0% | \$566,825        | -6.4% | \$386,115       | -21.2% | \$293          | -20.9% | 106 | 127             | 593                | 55               | 12.2                | 92.1%           |
| YTD:                     | 98               | -17.7% | \$63,215,849     | -0.2%  | \$645,060        | 21.2% | \$396,990       | -17.3% | \$312          | -3.1%  | 119 | 357             | 595                | 135              |                     | 91.7%           |