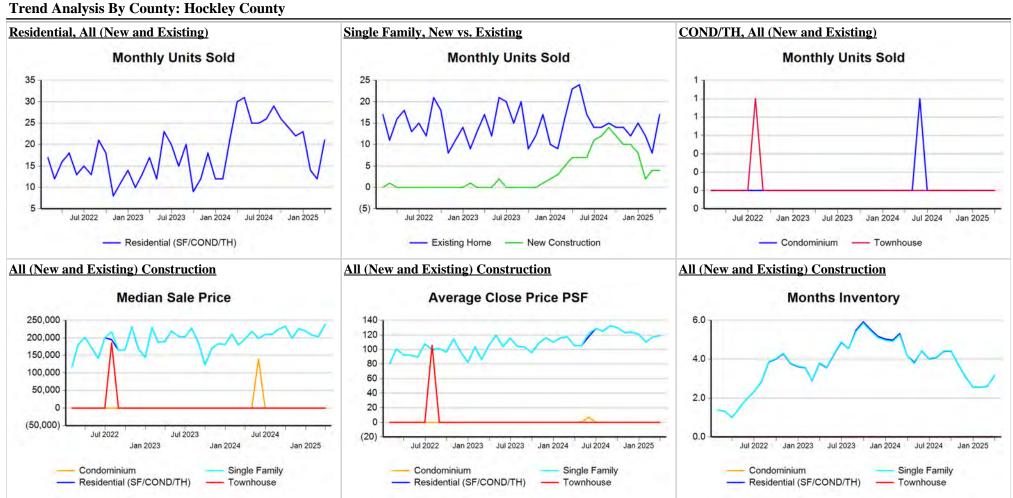

Trend Analysis By Metropolitan Statistical Area: Lubbock

Market Analysis By County: Hockley County

| Property Type       |             | Closed<br>Sales* | YoY%   | Dollar<br>Volume | YoY%   | Average<br>Price | YoY%  | Median<br>Price | YoY%  | Price/<br>Sqft | YoY%  | DOM | New<br>Listings | Active<br>Listings | Pending<br>Sales | Months<br>Inventory | Close<br>To OLP |
|---------------------|-------------|------------------|--------|------------------|--------|------------------|-------|-----------------|-------|----------------|-------|-----|-----------------|--------------------|------------------|---------------------|-----------------|
| All(New and Exist   | <u>ing)</u> |                  |        |                  |        |                  |       |                 |       |                |       |     |                 |                    |                  |                     |                 |
| Residential (SF/COI | ND/TH)      | 21               | -30.0% | \$5,528,968      | -10.9% | \$263,284        | 27.3% | \$238,750       | 20.9% | \$119          | 12.8% | 83  | 38              | 73                 | 17               | 3.2                 | 95.4%           |
|                     | YTD:        | 47               | -27.7% | \$11,172,087     | -19.3% | \$237,704        | 11.6% | \$220,250       | 13.0% | \$116          | 2.9%  | 113 | 91              | 66                 | 53               |                     | 93.9%           |
| Single Family       |             | 21               | -30.0% | \$5,528,968      | -10.9% | \$263,284        | 27.3% | \$238,750       | 20.9% | \$119          | 12.8% | 83  | 38              | 73                 | 17               | 3.2                 | 95.4%           |
|                     | YTD:        | 47               | -27.7% | \$11,172,087     | -19.3% | \$237,704        | 11.6% | \$220,250       | 13.0% | \$116          | 2.9%  | 113 | 91              | 66                 | 53               |                     | 93.9%           |
| Townhouse           |             | -                | 0.0%   | -                | 0.0%   | -                | 0.0%  | -               | 0.0%  | -              | 0.0%  | -   | -               | -                  | -                | -                   | 0.0%            |
|                     | YTD:        | -                | 0.0%   | -                | 0.0%   | -                | 0.0%  | -               | 0.0%  | -              | 0.0%  | -   | -               | -                  | -                |                     | 0.0%            |
| Condominium         |             | -                | 0.0%   | -                | 0.0%   | -                | 0.0%  | -               | 0.0%  | -              | 0.0%  | -   | -               | -                  | -                | -                   | 0.0%            |
|                     | YTD:        | -                | 0.0%   | -                | 0.0%   | -                | 0.0%  | -               | 0.0%  | -              | 0.0%  | -   | -               | -                  | -                |                     | 0.0%            |
| Existing Home       |             |                  |        |                  |        |                  |       |                 |       |                |       |     |                 |                    |                  |                     |                 |
| Residential (SF/COI | ND/TH)      | 17               | -26.1% | \$3,834,456      | -9.9%  | \$225,556        | 21.9% | \$222,250       | 31.5% | \$103          | 13.2% | 80  | 34              | 63                 | 16               | 4.3                 | 94.6%           |
|                     | YTD:        | 37               | -22.9% | \$8,106,700      | -15.3% | \$219,100        | 9.9%  | \$217,250       | 20.7% | \$103          | 2.9%  | 111 | 75              | 56                 | 42               |                     | 94.3%           |
| Single Family       |             | 17               | -26.1% | \$3,834,456      | -9.9%  | \$225,556        | 21.9% | \$222,250       | 31.5% | \$103          | 13.2% | 80  | 34              | 63                 | 16               | 4.3                 | 94.6%           |
|                     | YTD:        | 37               | -22.9% | \$8,106,700      | -15.3% | \$219,100        | 9.9%  | \$217,250       | 20.7% | \$103          | 2.9%  | 111 | 75              | 56                 | 42               |                     | 94.3%           |
| Townhouse           |             | -                | 0.0%   | -                | 0.0%   | -                | 0.0%  | -               | 0.0%  | -              | 0.0%  | -   | -               | -                  | -                | -                   | 0.0%            |
|                     | YTD:        | -                | 0.0%   | -                | 0.0%   | -                | 0.0%  | -               | 0.0%  | -              | 0.0%  | -   | -               | -                  | -                |                     | 0.0%            |
| Condominium         |             | -                | 0.0%   | -                | 0.0%   | -                | 0.0%  | -               | 0.0%  | -              | 0.0%  | -   | -               | -                  | -                | -                   | 0.0%            |
|                     | YTD:        | -                | 0.0%   | -                | 0.0%   | -                | 0.0%  | -               | 0.0%  | -              | 0.0%  | -   | -               | -                  | -                |                     | 0.0%            |
| New Construction    |             |                  |        |                  |        |                  |       |                 |       |                |       |     |                 |                    |                  |                     |                 |
| Residential (SF/CO  | ND/TH)      | 4                | -42.9% | \$1,656,783      | -15.0% | \$414,196        | 48.8% | \$426,950       | 63.4% | \$183          | 19.4% | 94  | 4               | 10                 | 1                | 1.2                 | 98.6%           |
|                     | YTD:        | 10               | -41.2% | \$3,046,783      | -28.9% | \$304,678        | 20.9% | \$246,000       | -5.5% | \$160          | 6.9%  | 118 | 16              | 9                  | 11               |                     | 92.4%           |
| Single Family       |             | 4                | -42.9% | \$1,656,783      | -15.0% | \$414,196        | 48.8% | \$426,950       | 63.4% | \$183          | 19.4% | 94  | 4               | 10                 | 1                | 1.2                 | 98.6%           |
|                     | YTD:        | 10               | -41.2% | \$3,046,783      | -28.9% | \$304,678        | 20.9% | \$246,000       | -5.5% | \$160          | 6.9%  | 118 | 16              | 9                  | 11               |                     | 92.4%           |
| Townhouse           |             | -                | 0.0%   | -                | 0.0%   | -                | 0.0%  | -               | 0.0%  | -              | 0.0%  | -   | -               | -                  | -                | -                   | 0.0%            |
|                     | YTD:        | -                | 0.0%   | -                | 0.0%   | -                | 0.0%  | -               | 0.0%  | -              | 0.0%  | -   | -               | -                  | -                |                     | 0.0%            |
| Condominium         |             | -                | 0.0%   | -                | 0.0%   | -                | 0.0%  | -               | 0.0%  | -              | 0.0%  | -   | -               | -                  | -                | -                   | 0.0%            |
|                     | YTD:        | -                | 0.0%   | -                | 0.0%   | -                | 0.0%  | -               | 0.0%  | -              | 0.0%  | -   | -               | -                  | -                |                     | 0.0%            |