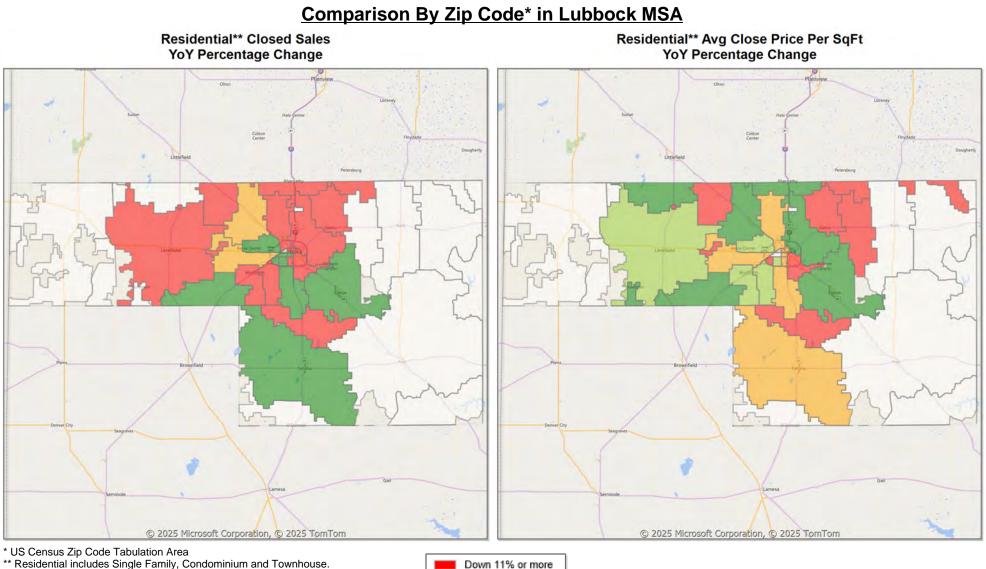

| 9        | 3       | 2.8       | 0.0%   |
|                     | YTD:            | 1                | -94.1%      | \$174,900     | -94.5%  | \$174,900        | -6.6%   | \$174,900 | -7.5%   | \$122  | -10.6%  | 109 | 5        | 9        | 4       |           | 100.0% |
| Condominium         |                 | -                | 0.0%        | _             | 0.0%    | -                | 0.0%    | -         | 0.0%    | -      | 0.0%    | -   | -        | 0        | 0       | -         | 0.0%   |
|                     | YTD:            | -                | 0.0%        | -             | 0.0%    | -                | 0.0%    | -         | 0.0%    | -      | 0.0%    | -   | 0        | 0        | 0       |           | 0.0%   |



Trend Analysis By Metropolitan Statistical Area: Lubbock







Market Analysis By County: Hockley County

| Property Type       |             | Closed<br>Sales* | YoY%   | Dollar<br>Volume | YoY%   | Average<br>Price | YoY%  | Median<br>Price | YoY%  | Price/<br>Sqft | YoY%  | DOM | New<br>Listings | Active<br>Listings | Pending<br>Sales | Months<br>Inventory | Close<br>To OLP |
|---------------------|-------------|------------------|--------|------------------|--------|------------------|-------|-----------------|-------|----------------|-------|-----|-----------------|--------------------|------------------|---------------------|-----------------|
| All(New and Exist   | <u>ing)</u> |                  |        |                  |        |                  |       |                 |       |                |       |     |                 |