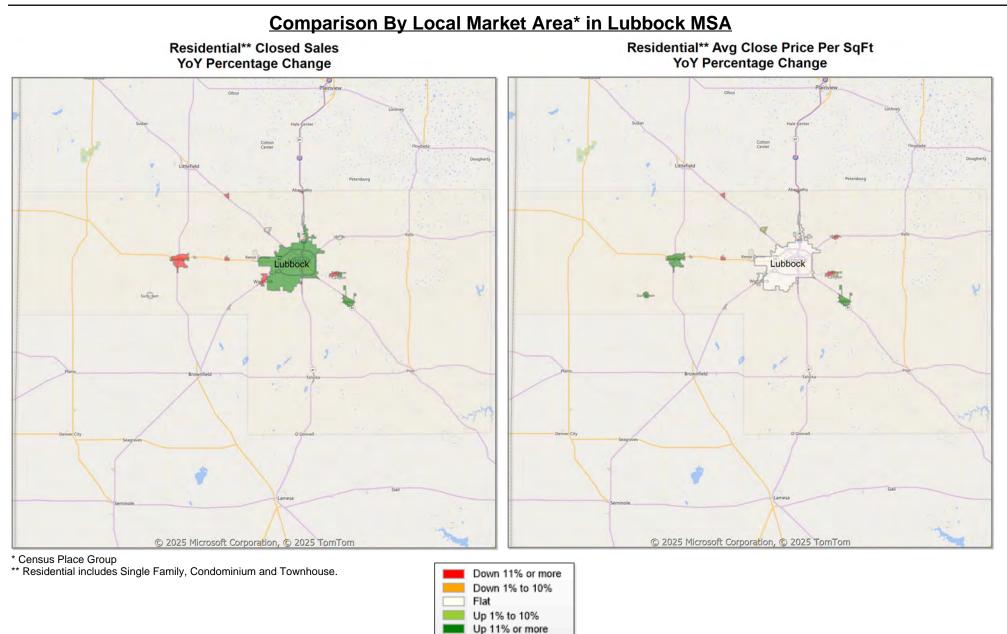

Trend Analysis By Metropolitan Statistical Area: Lubbock

Market Analysis By County: Hockley County

| Property Type       |             | Closed<br>Sales* | YoY%   | Dollar<br>Volume | YoY%   | Average<br>Price | YoY%  | Median<br>Price | YoY%  | Price/<br>Sqft | YoY%  | DOM | New<br>Listings | Active<br>Listings | Pending<br>Sales | Months<br>Inventory | Close<br>To OLP |
|---------------------|-------------|------------------|--------|------------------|--------|------------------|-------|-----------------|-------|----------------|-------|-----|-----------------|--------------------|------------------|---------------------|-----------------|
| All(New and Exist   | <u>ing)</u> |                  |        |                  |        |                  |       |                 |       |                |       |     |                 |                    |                  |                     |                 |
| Residential (SF/COI | ND/TH)      | 21               | -30.0% | \$5,528,968      | -10.9% | \$263,284        | 27.3% | \$238,750       | 20.9% | \$119          | 12.8% | 83  | 38              | 73                 | 17               | 3.2                 | 95.4%           |
|                     | YTD:        | 47               | -27.7% | \$11,172,087     | -19.3% | \$237,704        | 11.6% | \$220,250       | 13.0% | \$116          | 2.9%  | 113 | 91              | 66                 | 53               |                     | 93.9%           |
| Single Family       |             | 21               | -30.0% | \$5,528,968      | -10.9% | \$263,284        | 27.3% | \$238,750       | 20.9% | \$119          | 12.8% | 83  | 38              | 73                 | 17               | 3.2                 | 95.4%           |
|                     | YTD:        | 47               | -27.7% | \$11,172,087     | -19.3% | \$237,704        | 11.6% | \$220,250       | 13.0% | \$116          | 2.9%  | 113 | 91              | 66                 | 53               |                     | 93.9%           |
| Townhouse           |             | -                | 0.0%   | -                | 0.0%   | -                | 0.0%  | -               | 0.0%  | -              | 0.0%  | -   | -               | -                  | -                | -                   | 0.0%            |
|                     | YTD:        | -                | 0.0%   | -                | 0.0%   | -                | 0.0%  | -               | 0.0%  | -              | 0.0%  | -   | -               | -                  | -                |                     | 0.0%            |
| Condominium         |             | -                | 0.0%   | -                | 0.0%   | -                | 0.0%  | -               | 0.0%  | -              | 0.0%  | -   | -               | -                  | -                | -                   | 0.0%            |
|                     | YTD:        | -                | 0.0%   | -                | 0.0%   | -                | 0.0%  | -               | 0.0%  | -              | 0.0%  | -   | -               | -                  | -                |                     | 0.0%            |
| Existing Home       |             |                  |        |                  |        |                  |       |                 |       |                |       |     |                 |                    |                  |                     |                 |
| Residential (SF/COI | ND/TH)      | 17               | -26.1% | \$3,834,456      | -9.9%  | \$225,556        | 21.9% | \$222,250       | 31.5% | \$103          | 13.2% | 80  | 34              | 63                 | 16               | 4.3                 | 94.6%           |
|                     | YTD:        | 37               | -22.9% | \$8,106,700      | -15.3% | \$219,100        | 9.9%  | \$217,250       | 20.7% | \$103          | 2.9%  | 111 | 75              | 56                 | 42               |                     | 94.3%           |
| Single Family       |             | 17               | -26.1% | \$3,834,456      | -9.9%  | \$225,556        | 21.9% | \$222,250       | 31.5% | \$103          | 13.2% | 80  | 34              | 63                 | 16               | 4.3                 | 94.6%           |
|                     | YTD:        | 37               | -22.9% | \$8,106,700      | -15.3% | \$219,100        | 9.9%  | \$217,250       | 20.7% | \$103          | 2.9%  | 111 | 75              | 56                 | 42               |                     | 94.3%           |
| Townhouse           |             | -                | 0.0%   | -                | 0.0%   | -                | 0.0%  | -               | 0.0%  | -              | 0.0%  | -   | -               | -                  | -                | -                   | 0.0%            |
|                     | YTD:        | -                | 0.0%   | -                | 0.0%   | -                | 0.0%  | -               | 0.0%  | -              | 0.0%  | -   | -               | -                  | -                |                     | 0.0%            |
| Condominium         |             | -                | 0.0%   | -                | 0.0%   | -                | 0.0%  | -               | 0.0%  | -              | 0.0%  | -   | -               | -                  | -                | -                   | 0.0%            |
|                     | YTD:        | -                | 0.0%   | -                | 0.0%   | -                | 0.0%  | -               | 0.0%  | -              | 0.0%  | -   | -               | -                  | -                |                     | 0.0%            |
| New Construction    |             |                  |        |                  |        |                  |       |                 |       |                |       |     |                 |                    |                  |                     |                 |
| Residential (SF/CO  | ND/TH)      | 4                | -42.9% | \$1,656,783      | -15.0% | \$414,196        | 48.8% | \$426,950       | 63.4% | \$183          | 19.4% | 94  | 4               | 10                 | 1                | 1.2                 | 98.6%           |
|                     | YTD:        | 10               | -41.2% | \$3,046,783      | -28.9% | \$304,678        | 20.9% | \$246,000       | -5.5% | \$160          | 6.9%  | 118 | 16              | 9                  | 11               |                     | 92.4%           |
| Single Family       |             | 4                | -42.9% | \$1,656,783      | -15.0% | \$414,196        | 48.8% | \$426,950       | 63.4% | \$183          | 19.4% | 94  | 4               | 10                 | 1                | 1.2                 | 98.6%           |
|                     | YTD:        | 10               | -41.2% | \$3,046,783      | -28.9% | \$304,678        | 20.9% | \$246,000       | -5.5% | \$160          | 6.9%  | 118 | 16              | 9                  | 11               |                     | 92.4%           |
| Townhouse           |             | -                | 0.0%   | -                | 0.0%   | -                | 0.0%  | -               | 0.0%  | -              | 0.0%  | -   | -               | -                  | -                | -                   | 0.0%            |
|                     | YTD:        | -                | 0.0%   | -                | 0.0%   | -                | 0.0%  | -               | 0.0%  | -              | 0.0%  | -   | -               | -                  | -                |                     | 0.0%            |
| Condominium         |             | -                | 0.0%   | -                | 0.0%   | -                | 0.0%  | -               | 0.0%  | -              | 0.0%  | -   | -               | -                  | -                | -                   | 0.0%            |
|                     | YTD:        | -                | 0.0%   | -                | 0.0%   | -                | 0.0%  | -               | 0.0%  | -              | 0.0%  | -   | -               | -                  | -                |                     | 0.0%            |