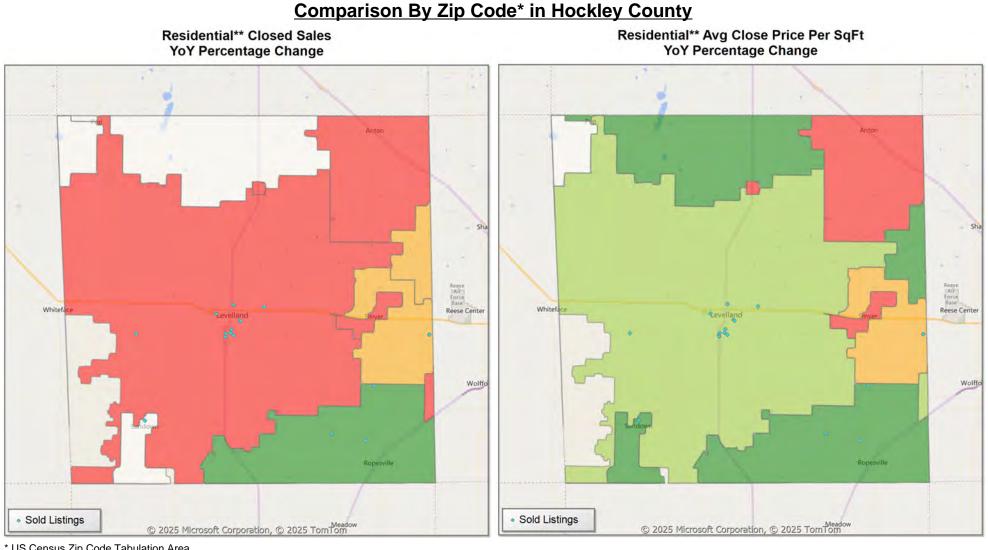

\* US Census Zip Code Tabulation Area

\* US Census Zip Code Tabulation Area

Market Analysis By Local Market Area\*: Abernathy

| Property Type       |        | Closed<br>Sales** |   | YoY%    | Dollar<br>Volume | YoY%    | Average<br>Price | YoY%    | Median<br>Price | YoY%    | Price/<br>Sqft | YoY%    | DOM | New<br>Listings | Active<br>Listings | Pending<br>Sales | Months<br>Inventory | Close<br>To OLP |
|---------------------|--------|-------------------|---|---------|------------------|---------|------------------|---------|-----------------|---------|----------------|---------|-----|-----------------|--------------------|------------------|---------------------|-----------------|
| All(New and Exist   | ing)   |                   |   |         |                  |         |                  |         |                 |         |                |         |     |                 |                    |                  |                     |                 |
| Residential (SF/COI | ND/TH) |                   | - | -100.0% | -                | -100.0% | -                | -100.0% | -               | -100.0% | -              | -100.0% | -   | 4               | 14                 | 3                | 8.0                 | 0.0%            |
|                     | YTD:   |                   | 4 | 33.3%   | \$410,800        | -23.6%  | \$102,700        | -42.7%  | \$96,300        | -44.3%  | \$67           | -42.0%  | 32  | 10              | 12                 | 6                |                     | 95.6%           |
| Single Family       |        |                   | - | -100.0% | -                | -100.0% | -                | -100.0% | -               | -100.0% | -              | -100.0% | -   | 4               | 14                 | 3                | 8.0                 | 0.0%            |
|                     | YTD:   |                   | 4 | 33.3%   | \$410,800        | -23.6%  | \$102,700        | -42.7%  | \$96,300        | -44.3%  | \$67           | -42.0%  | 32  | 10              | 12                 | 6                |                     | 95.6%           |
| Townhouse           |        |                   | - | 0.0%    | -                | 0.0%    | -                | 0.0%    | -               | 0.0%    | -              | 0.0%    | -   | -               | -                  | -                | -                   | 0.0%            |
|                     | YTD:   |                   | - | 0.0%    | -                | 0.0%    | -                | 0.0%    | -               | 0.0%    | -              | 0.0%    | -   | -               | -                  | -                |                     | 0.0%            |
| Condominium         |        |                   | - | 0.0%    | -                | 0.0%    | -                | 0.0%    | -               | 0.0%    | -              | 0.0%    | -   | -               | -                  | -                | -                   | 0.0%            |
|                     | YTD:   |                   | - | 0.0%    | -                | 0.0%    | -                | 0.0%    | -               | 0.0%    | -              | 0.0%    | -   | -               | -                  | -                |                     | 0.0%            |
| Existing Home       |        |                   |   |         |                  |         |                  |         |                 |         |                |         |     |                 |                    |                  |                     |                 |
| Residential (SF/COI | ND/TH) |                   | - | -100.0% | -                | -100.0% | -                | -100.0% | -               | -100.0% | -              | -100.0% | -   | 4               | 14                 | 3                | 8.0                 | 0.0%            |
|                     | YTD:   |                   | 4 | 33.3%   | \$410,800        | -23.6%  | \$102,700        | -42.7%  | \$96,300        | -44.3%  | \$67           | -42.0%  | 32  | 10              | 12                 | 6                |                     | 95.6%           |
| Single Family       |        |                   | - | -100.0% | -                | -100.0% | -                | -100.0% | -               | -100.0% | -              | -100.0% | -   | 4               | 14                 | 3                | 8.0                 | 0.0%            |
|                     | YTD:   | 4                 | 4 | 33.3%   | \$410,800        | -23.6%  | \$102,700        | -42.7%  | \$96,300        | -44.3%  | \$67           | -42.0%  | 32  | 10              | 12                 | 6                |                     | 95.6%           |
| Townhouse           |        |                   | - | 0.0%    | -                | 0.0%    | -                | 0.0%    | -               | 0.0%    | -              | 0.0%    | -   | -               | -                  | -                | -                   | 0.0%            |
|                     | YTD:   |                   | - | 0.0%    | -                | 0.0%    | -                | 0.0%    | -               | 0.0%    | -              | 0.0%    | -   | -               | -                  | -                |                     | 0.0%            |
| Condominium         |        |                   | - | 0.0%    | -                | 0.0%    | -                | 0.0%    | -               | 0.0%    | -              | 0.0%    | -   | -               | -                  | -                | -                   | 0.0%            |
|                     | YTD:   |                   | - | 0.0%    | -                | 0.0%    | -                | 0.0%    | -               | 0.0%    | -              | 0.0%    | -   | -               | -                  | -                |                     | 0.0%            |
| New Construction    |        |                   |   |         |                  |         |                  |         |                 |         |                |         |     |                 |                    |                  |                     |                 |
| Residential (SF/COI | ND/TH) |                   | - | 0.0%    | -                | 0.0%    | -                | 0.0%    | -               | 0.0%    | -              | 0.0%    | -   | -               | -                  | -                | -                   | 0.0%            |
|                     | YTD:   |                   | - | 0.0%    | -                | 0.0%    | -                | 0.0%    | -               | 0.0%    | -              | 0.0%    | -   | -               | -                  | -                |                     | 0.0%            |
| Single Family       |        |                   | - | 0.0%    | -                | 0.0%    | -                | 0.0%    | -               | 0.0%    | -              | 0.0%    | -   | -               | -                  | -                | -                   | 0.0%            |
|                     | YTD:   |                   | - | 0.0%    | -                | 0.0%    | -                | 0.0%    | -               | 0.0%    | -              | 0.0%    | -   | -               | -                  | -                |                     | 0.0%            |
| Townhouse           |        |                   | - | 0.0%    | -                | 0.0%    | -                | 0.0%    | -               | 0.0%    | -              | 0.0%    | -   | -               | -                  | -                | -                   | 0.0%            |
|                     | YTD:   |                   | - | 0.0%    | -                | 0.0%    | -                | 0.0%    | -               | 0.0%    | -              | 0.0%    | -   | -               | -                  | -                |                     | 0.0%            |
| Condominium         |        |                   | - | 0.0%    | -                | 0.0%    | -                | 0.0%    | -               | 0.0%    | -              | 0.0%    | -   | -               | -                  | -                | -                   | 0.0%            |
|                     | YTD:   |                   | - | 0.0%    | -                | 0.0%    | -                | 0.0%    | -               | 0.0%    | -              | 0.0%    | -   | -               | -                  | -                |                     | 0.0%            |