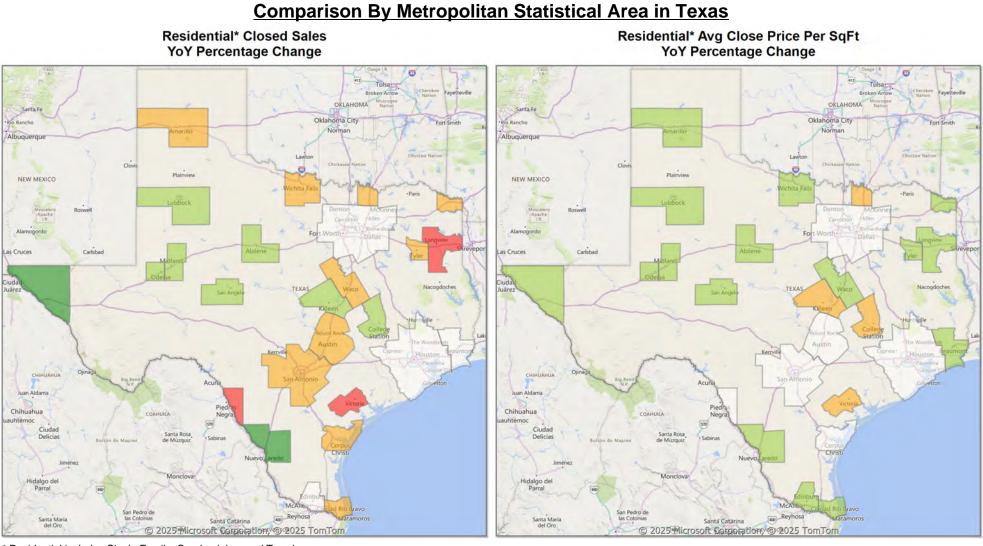

| 381              | -20.8% | \$160,439,626    | -15.2% | \$421,101        | 7.0%  | \$377,977       | 2.6%   | \$218          | 3.0%   | 89  | 960             | 922                | 449              |                     | 94.8%           |
| Condominium              | 37               | -17.8% | \$20,972,534     | -23.0% | \$566,825        | -6.4% | \$386,115       | -21.2% | \$293          | -20.9% | 106 | 127             | 593                | 55               | 12.2                | 92.1%           |
| YTD:                     | 98               | -17.7% | \$63,215,849     | -0.2%  | \$645,060        | 21.2% | \$396,990       | -17.3% | \$312          | -3.1%  | 119 | 357             | 595                | 135              |                     | 91.7%           |





\* Residential includes Single Family, Condominium and Townhouse.





\* Residential includes Single Family, Condominium and Townhouse.



|                     |                 | Closed           |             | Dollar        |         | Avorago          |         | Median    |         | Price/ |         |     | New      | Active   | Pending | Months    | Close  |
|---------------------|-----------------|------------------|-------------|---------------|---------|------------------|---------|-----------|---------|--------|---------|-----|----------|----------|---------|-----------|--------|
| Property Type       | 2               | Closed<br>Sales* | YoY%        | Volume        | YoY%    | Average<br>Price | YoY%    | Price     | YoY%    |        | YoY%    | DOM | Listings | Listings |