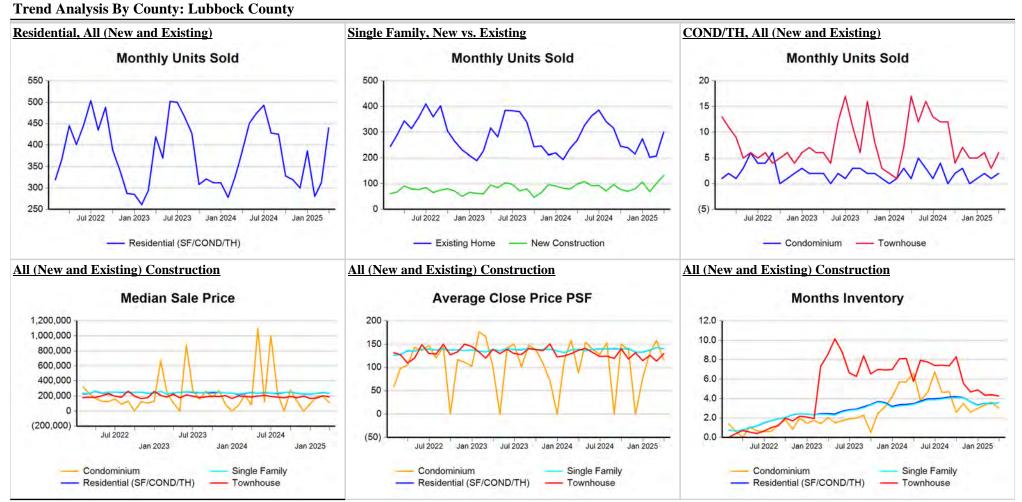

Market Analysis By County: Lubbock County

| Property Type         |           | Closed<br>Sales* | YoY%    | Dollar<br>Volume | YoY%    | Average<br>Price | YoY%    | Median<br>Price | YoY%    | Price/<br>Sqft | YoY%    | DOM | New<br>Listings | Active<br>Listings | Pending<br>Sales | Months<br>Inventory | Close<br>To OLP |
|-----------------------|-----------|------------------|---------|------------------|---------|------------------|---------|-----------------|---------|----------------|---------|-----|-----------------|--------------------|------------------|---------------------|-----------------|
| All(New and Existing  | <u>r)</u> |                  |         |                  |         |                  |         |                 |         |                |         |     |                 |                    |                  |                     |                 |
| Residential (SF/COND/ | /TH)      | 440              | 14.0%   | \$121,486,300    | 10.4%   | \$276,105        | -3.2%   | \$234,865       | -4.6%   | \$140          | 0.9%    | 58  | 727             | 1,377              | 485              | 3.6                 | 95.6%           |
| Y                     | YTD:      | 1,032            | 4.1%    | \$295,591,134    | 6.6%    | \$286,426        | 2.4%    | \$238,000       | 1.3%    | \$140          | 2.8%    | 58  | 2,164           | 1,351              | 1,331            |                     | 95.4%           |
| Single Family         |           | 432              | 17.4%   | \$120,144,997    | 12.6%   | \$278,113        | -4.1%   | \$236,000       | -5.6%   | \$141          | 1.0%    | 58  | 714             | 1,335              | 474              | 3.6                 | 95.6%           |
| Y                     | YTD:      | 1,012            | 5.3%    | \$291,869,519    | 7.5%    | \$288,409        | 2.1%    | \$239,560       | 0.2%    | \$141          | 2.9%    | 58  | 2,123           | 1,305              | 1,305            |                     | 95.5%           |
| Townhouse             |           | 6                | -64.7%  | \$1,154,475      | -64.5%  | \$192,413        | 0.5%    | \$191,000       | 1.6%    | \$130          | -5.4%   | 82  | 12              | 36                 | 8                | 4.3                 | 90.9%           |
| Y                     | YTD:      | 15               | -40.0%  | \$2,955,125      | -39.7%  | \$197,008        | 0.5%    | \$190,000       | 0.5%    | \$125          | -7.0%   | 86  | 32              | 39                 | 19               |                     | 92.5%           |
| Condominium           |           | 2                | 100.0%  | \$229,000        | 169.4%  | \$114,500        | 34.7%   | \$114,500       | 34.7%   | \$116          | 32.7%   | 58  | 1               | 6                  | 3                | 3.0                 | 93.2%           |
| Y                     | YTD:      | 5                | 0.0%    | \$824,000        | 12.0%   | \$164,800        | 12.0%   | \$120,000       | -5.1%   | \$131          | -3.8%   | 91  | 9               | 6                  | 7                |                     | 92.3%           |
| Existing Home         |           |                  |         |                  |         |                  |         |                 |         |                |         |     |                 |                    |                  |                     |                 |
| Residential (SF/COND/ | /TH)      | 308              | 12.0%   | \$79,205,774     | 3.8%    | \$257,162        | -7.4%   | \$222,500       | -7.3%   | \$131          | -0.4%   | 57  | 577             | 1,130              | 386              | 3.9                 | 95.3%           |
| Y                     | YTD:      | 730              | 2.1%    | \$200,938,856    | 5.0%    | \$275,259        | 2.9%    | \$227,000       | 2.3%    | \$132          | 2.8%    | 59  | 1,727           | 1,108              | 960              |                     | 95.0%           |
| Single Family         |           | 300              | 11.5%   | \$77,857,763     | 3.5%    | \$259,526        | -7.2%   | \$224,900       | -6.3%   | \$131          | -0.3%   | 57  | 567             | 1,097              | 378              | 3.9                 | 95.4%           |
| Y                     | YTD:      | 711              | 1.3%    | \$197,384,108    | 4.5%    | \$277,615        | 3.2%    | \$230,000       | 2.2%    | \$132          | 2.9%    | 59  | 1,691           | 1,071              | 938              |                     | 95.1%           |
| Townhouse             |           | 6                | 20.0%   | \$1,154,475      | 11.8%   | \$192,413        | -6.9%   | \$191,000       | 3.2%    | \$130          | -6.1%   | 82  | 9               | 27                 | 5                | 5.2                 | 90.9%           |
| Y                     | YTD:      | 14               | 75.0%   | \$2,780,225      | 61.7%   | \$198,588        | -7.6%   | \$192,500       | -3.3%   | \$125          | -3.2%   | 84  | 27              | 30                 | 15               |                     | 91.9%           |
| Condominium           |           | 2                | 100.0%  | \$229,000        | 169.4%  | \$114,500        | 34.7%   | \$114,500       | 34.7%   | \$116          | 32.7%   | 58  | 1               | 6                  | 3                | 3.0                 | 93.2%           |
| Y                     | YTD:      | 5                | 0.0%    | \$824,000        | 12.0%   | \$164,800        | 12.0%   | \$120,000       | -5.1%   | \$131          | -3.8%   | 91  | 9               | 6                  | 7                |                     | 92.3%           |
| New Construction      |           |                  |         |                  |         |                  |         |                 |         |                |         |     |                 |                    |                  |                     |                 |
| Residential (SF/COND/ | /TH)      | 132              | 18.9%   | \$42,260,680     | 25.4%   | \$320,157        | 5.4%    | \$246,567       | -6.2%   | \$163          | 2.7%    | 60  | 150             | 247                | 99               | 2.6                 | 96.2%           |
| Y                     | YTD:      | 302              | 9.4%    | \$94,633,211     | 10.2%   | \$313,355        | 0.7%    | \$247,275       | -5.5%   | \$161          | 1.7%    | 56  | 437             | 243                | 371              |                     | 96.4%           |
| Single Family         |           | 132              | 33.3%   | \$42,260,680     | 34.3%   | \$320,157        | 0.7%    | \$246,567       | -8.9%   | \$163          | 1.0%    | 60  | 147             | 238                | 96               | 2.6                 | 96.2%           |
| Y                     | YTD:      | 301              | 16.2%   | \$94,462,091     | 14.2%   | \$313,828        | -1.7%   | \$247,550       | -7.6%   | \$161          | 0.9%    | 55  | 432             | 234                | 367              |                     | 96.4%           |
| Townhouse             |           | -                | -100.0% | -                | -100.0% | -                | -100.0% | -               | -100.0% | -              | -100.0% | -   | 3               | 9                  | 3                | 2.8                 | 0.0%            |
| Y                     | YTD:      | 1                | -94.1%  | \$174,900        | -94.5%  | \$174,900        | -6.6%   | \$174,900       | -7.5%   | \$122          | -10.6%  | 109 | 5               | 9                  | 4                |                     | 100.0%          |
| Condominium           |           | -                | 0.0%    | -                | 0.0%    | -                | 0.0%    | -               | 0.0%    | -              | 0.0%    | -   | -               | -                  | -                | -                   | 0.0%            |
| Y                     | YTD:      | -                | 0.0%    | -                | 0.0%    | -                | 0.0%    | -               | 0.0%    | -              | 0.0%    | -   | -               | -                  | -                |                     | 0.0%            |