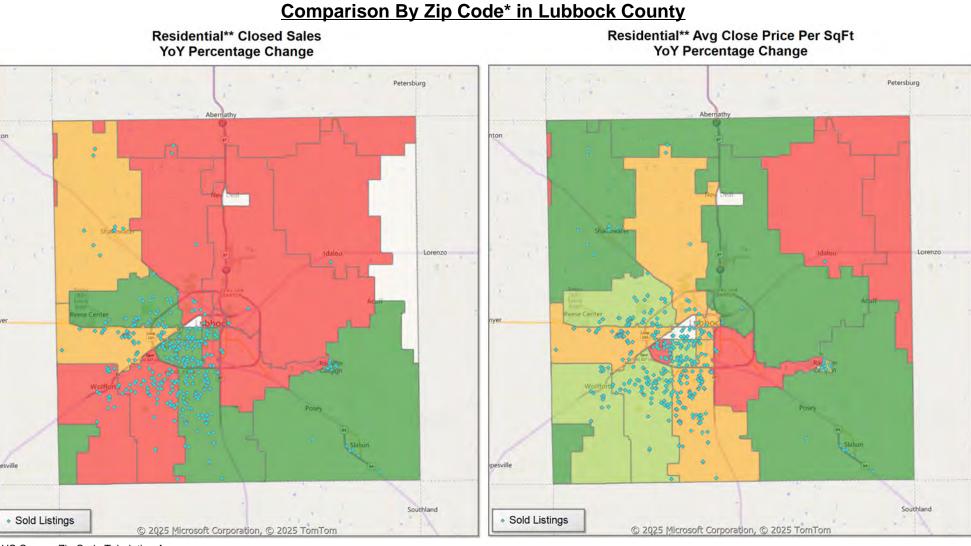

Market Analysis By County: Lubbock County

| Property Type         |           | Closed<br>Sales* | YoY%    | Dollar<br>Volume | YoY%    | Average<br>Price | YoY%    | Median<br>Price | YoY%    | Price/<br>Sqft | YoY%    | DOM | New<br>Listings | Active<br>Listings | Pending<br>Sales | Months<br>Inventory | Close<br>To OLP |
|-----------------------|-----------|------------------|---------|------------------|---------|------------------|---------|-----------------|---------|----------------|---------|-----|-----------------|--------------------|------------------|---------------------|-----------------|
| All(New and Existing  | <u>r)</u> |                  |         |                  |         |                  |         |                 |         |                |         |     |                 |                    |                  |                     |                 |
| Residential (SF/COND/ | /TH)      | 440              | 14.0%   | \$121,486,300    | 10.4%   | \$276,105        | -3.2%   | \$234,865       | -4.6%   | \$140          | 0.9%    | 58  | 727             | 1,377              | 485              | 3.6                 | 95.6%           |
| Y                     | YTD:      | 1,032            | 4.1%    | \$295,591,134    | 6.6%    | \$286,426        | 2.4%    | \$238,000       | 1.3%    | \$140          | 2.8%    | 58  | 2,164           | 1,351              | 1,331            |                     | 95.4%           |
| Single Family         |           | 432              | 17.4%   | \$120,144,997    | 12.6%   | \$278,113        | -4.1%   | \$236,000       | -5.6%   | \$141          | 1.0%    | 58  | 714             | 1,335              | 474              | 3.6                 | 95.6%           |
| Y                     | YTD:      | 1,012            | 5.3%    | \$291,869,519    | 7.5%    | \$288,409        | 2.1%    | \$239,560       | 0.2%    | \$141          | 2.9%    | 58  | 2,123           | 1,305              | 1,305            |                     | 95.5%           |
| Townhouse             |           | 6                | -64.7%  | \$1,154,475      | -64.5%  | \$192,413        | 0.5%    | \$191,000       | 1.6%    | \$130          | -5.4%   | 82  | 12              | 36                 | 8                | 4.3                 | 90.9%           |
| Y                     | YTD:      | 15               | -40.0%  | \$2,955,125      | -39.7%  | \$197,008        | 0.5%    | \$190,000       | 0.5%    | \$125          | -7.0%   | 86  | 32              | 39                 | 19               |                     | 92.5%           |
| Condominium           |           | 2                | 100.0%  | \$229,000        | 169.4%  | \$114,500        | 34.7%   | \$114,500       | 34.7%   | \$116          | 32.7%   | 58  | 1               | 6                  | 3                | 3.0                 | 93.2%           |
| Y                     | YTD:      | 5                | 0.0%    | \$824,000        | 12.0%   | \$164,800        | 12.0%   | \$120,000       | -5.1%   | \$131          | -3.8%   | 91  | 9               | 6                  | 7                |                     | 92.3%           |
| Existing Home         |           |                  |         |                  |         |                  |         |                 |         |                |         |     |                 |                    |                  |                     |                 |
| Residential (SF/COND/ | /TH)      | 308              | 12.0%   | \$79,205,774     | 3.8%    | \$257,162        | -7.4%   | \$222,500       | -7.3%   | \$131          | -0.4%   | 57  | 577             | 1,130              | 386              | 3.9                 | 95.3%           |
| Y                     | YTD:      | 730              | 2.1%    | \$200,938,856    | 5.0%    | \$275,259        | 2.9%    | \$227,000       | 2.3%    | \$132          | 2.8%    | 59  | 1,727           | 1,108              | 960              |                     | 95.0%           |
| Single Family         |           | 300              | 11.5%   | \$77,857,763     | 3.5%    | \$259,526        | -7.2%   | \$224,900       | -6.3%   | \$131          | -0.3%   | 57  | 567             | 1,097              | 378              | 3.9                 | 95.4%           |
| Y                     | YTD:      | 711              | 1.3%    | \$197,384,108    | 4.5%    | \$277,615        | 3.2%    | \$230,000       | 2.2%    | \$132          | 2.9%    | 59  | 1,691           | 1,071              | 938              |                     | 95.1%           |
| Townhouse             |           | 6                | 20.0%   | \$1,154,475      | 11.8%   | \$192,413        | -6.9%   | \$191,000       | 3.2%    | \$130          | -6.1%   | 82  | 9               | 27                 | 5                | 5.2                 | 90.9%           |
| Y                     | YTD:      | 14               | 75.0%   | \$2,780,225      | 61.7%   | \$198,588        | -7.6%   | \$192,500       | -3.3%   | \$125          | -3.2%   | 84  | 27              | 30                 | 15               |                     | 91.9%           |
| Condominium           |           | 2                | 100.0%  | \$229,000        | 169.4%  | \$114,500        | 34.7%   | \$114,500       | 34.7%   | \$116          | 32.7%   | 58  | 1               | 6                  | 3                | 3.0                 | 93.2%           |
| Y                     | YTD:      | 5                | 0.0%    | \$824,000        | 12.0%   | \$164,800        | 12.0%   | \$120,000       | -5.1%   | \$131          | -3.8%   | 91  | 9               | 6                  | 7                |                     | 92.3%           |
| New Construction      |           |                  |         |                  |         |                  |         |                 |         |                |         |     |                 |                    |                  |                     |                 |
| Residential (SF/COND/ | /TH)      | 132              | 18.9%   | \$42,260,680     | 25.4%   | \$320,157        | 5.4%    | \$246,567       | -6.2%   | \$163          | 2.7%    | 60  | 150             | 247                | 99               | 2.6                 | 96.2%           |
| Y                     | YTD:      | 302              | 9.4%    | \$94,633,211     | 10.2%   | \$313,355        | 0.7%    | \$247,275       | -5.5%   | \$161          | 1.7%    | 56  | 437             | 243                | 371              |                     | 96.4%           |
| Single Family         |           | 132              | 33.3%   | \$42,260,680     | 34.3%   | \$320,157        | 0.7%    | \$246,567       | -8.9%   | \$163          | 1.0%    | 60  | 147             | 238                | 96               | 2.6                 | 96.2%           |
| Y                     | YTD:      | 301              | 16.2%   | \$94,462,091     | 14.2%   | \$313,828        | -1.7%   | \$247,550       | -7.6%   | \$161          | 0.9%    | 55  | 432             | 234                | 367              |                     | 96.4%           |
| Townhouse             |           | -                | -100.0% | -                | -100.0% | -                | -100.0% | -               | -100.0% | -              | -100.0% | -   | 3               | 9                  | 3                | 2.8                 | 0.0%            |
| Y                     | YTD:      | 1                | -94.1%  | \$174,900        | -94.5%  | \$174,900        | -6.6%   | \$174,900       | -7.5%   | \$122          | -10.6%  | 109 | 5               | 9                  | 4                |                     | 100.0%          |
| Condominium           |           | -                | 0.0%    | -                | 0.0%    | -                | 0.0%    | -               | 0.0%    | -              | 0.0%    | -   | -               | -                  | -                | -                   | 0.0%            |
| Y                     | YTD:      | -                | 0.0%    | -                | 0.0%    | -                | 0.0%    | -               | 0.0%    | -              | 0.0%    | -   | -               | -                  | -                |                     | 0.0%            |