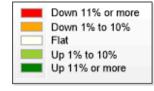

.2% | \$421,101        | 7.0%  | \$377,977       | 2.6%   | \$218          | 3.0%   | 89  | 960             | 922                | 449              |                     | 94.8%           |
| Condominium              | 37               | -17.8% | \$20,972,534     | -23.0% | \$566,825        | -6.4% | \$386,115       | -21.2% | \$293          | -20.9% | 106 | 127             | 593                | 55               | 12.2                | 92.1%           |
| YTD:                     | 98               | -17.7% | \$63,215,849     | -0.2%  | \$645,060        | 21.2% | \$396,990       | -17.3% | \$312          | -3.1%  | 119 | 357             | 595                | 135              |                     | 91.7%           |





\* Residential includes Single Family, Condominium and Townhouse.





\* Residential includes Single Family, Condominium and Townhouse.



|                     |                 | Closed           |             | Dollar        |         | Avorago          |         | Median    |         | Price/ |         |     | New      | Active   | Pending | Months    | Close  |
|---------------------|-----------------|------------------|-------------|---------------|---------|------------------|---------|-----------|---------|--------|---------|-----|----------|----------|---------|-----------|--------|
| Property Type       | 2               | Closed<br>Sales* | YoY%        | Volume        | YoY%    | Average<br>Price | YoY%    | Price     | YoY%    |        | YoY%    | DOM | Listings | Listings | Sales   | Inventory |        |
| All(New and Ex      | <u>isting)</u