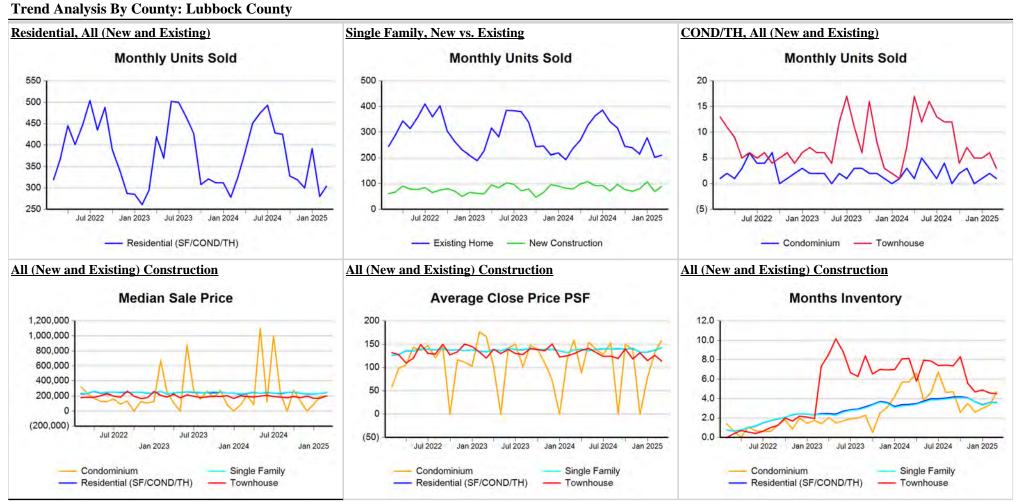

Market Analysis By County: Lubbock County

| Property Type            | Closed<br>Sales* | YoY%            | Dollar<br>Volume | YoY%    | Average<br>Price | YoY%    | Median<br>Price | YoY%    | Price/<br>Sqft | YoY%    | DOM | New<br>Listings | Active<br>Listings | Pending<br>Sales | Months<br>Inventory | Close<br>To OLP |
|--------------------------|------------------|-----------------|------------------|---------|------------------|---------|-----------------|---------|----------------|---------|-----|-----------------|--------------------|------------------|---------------------|-----------------|
| All(New and Existing)    |                  |                 |                  |         |                  |         |                 |         |                |         |     |                 |                    |                  |                     |                 |
| Residential (SF/COND/TH) | 304              | -6.5%           | \$90,979,924     | -1.6%   | \$299,276        | 5.2%    | \$243,555       | 5.4%    | \$143          | 3.5%    | 50  | 597             | 1,363              | 451              | 3.6                 | 96.4%           |
| YTD                      | : 584            | -3.5%           | \$172,132,271    | 3.0%    | \$294,747        | 6.7%    | \$240,000       | 4.4%    | \$140          | 3.9%    | 59  | 1,429           | 1,372              | 859              |                     | 95.4%           |
| Single Family            | 299              | -5.1%           | \$89,877,266     | -0.6%   | \$300,593        | 4.7%    | \$245,720       | 4.6%    | \$143          | 3.7%    | 50  | 582             | 1,312              | 445              | 3.5                 | 96.4%           |
| YTD                      | : 571            | -3.7%           | \$169,476,896    | 2.8%    | \$296,807        | 6.7%    | \$240,670       | 4.6%    | \$140          | 4.1%    | 58  | 1,401           | 1,321              | 845              |                     | 95.4%           |
| Townhouse                | 3                | 3 -57.1%        | \$620,500        | -57.0%  | \$206,833        | 0.3%    | \$205,000       | 5.1%    | \$114          | -12.3%  | 106 | 11              | 42                 | 4                | 4.5                 | 95.9%           |
| YTD                      | : 9              | 12.5%           | \$1,800,650      | 9.3%    | \$200,072        | -2.8%   | \$190,000       | -4.5%   | \$122          | -5.5%   | 88  | 20              | 43                 | 10               |                     | 93.5%           |
| Condominium              | 1                | -66.7%          | \$200,000        | -64.9%  | \$200,000        | 5.2%    | \$200,000       | -6.5%   | \$158          | -0.4%   | 73  | 4               | 9                  | 2                | 4.7                 | 94.8%           |
| YTD                      | : 3              | <b>3</b> -25.0% | \$595,000        | -8.5%   | \$198,333        | 22.0%   | \$200,000       | 17.5%   | \$141          | -4.9%   | 112 | 8               | 8                  | 4                |                     | 91.7%           |
| Existing Home            |                  |                 |                  |         |                  |         |                 |         |                |         |     |                 |                    |                  |                     |                 |
| Residential (SF/COND/TH) | 215              | 5 -10.8%        | \$62,634,372     | -3.9%   | \$291,323        | 7.8%    | \$232,000       | 6.4%    | \$134          | 2.6%    | 51  | 497             | 1,128              | 302              | 3.9                 | 96.0%           |
| YTD                      | 425              | 5 -3.4%         | \$122,115,367    | 6.2%    | \$287,330        | 9.9%    | \$230,000       | 7.0%    | \$132          | 4.7%    | 61  | 1,142           | 1,109              | 568              |                     | 94.9%           |
| Single Family            | 211              | -10.6%          | \$61,831,025     | -3.6%   | \$293,038        | 7.9%    | \$235,500       | 7.5%    | \$134          | 2.9%    | 50  | 482             | 1,087              | 296              | 3.8                 | 96.0%           |
| YTD                      | : 414            | -4.4%           | \$119,925,087    | 5.5%    | \$289,674        | 10.4%   | \$233,000       | 8.4%    | \$132          | 4.9%    | 60  | 1,116           | 1,068              | 555              |                     | 94.9%           |
| Townhouse                | 3                | <b>3</b> 50.0%  | \$620,500        | 28.5%   | \$206,833        | -14.4%  | \$205,000       | -15.1%  | \$114          | 3.6%    | 106 | 11              | 32                 | 4                | 6.3                 | 95.9%           |
| YTD                      | : 8              | 3 166.7%        | \$1,625,750      | 137.0%  | \$203,219        | -11.1%  | \$192,500       | -5.2%   | \$122          | 6.2%    | 86  | 18              | 33                 | 9                |                     | 92.7%           |
| Condominium              | 1                | -66.7%          | \$200,000        | -64.9%  | \$200,000        | 5.2%    | \$200,000       | -6.5%   | \$158          | -0.4%   | 73  | 4               | 9                  | 2                | 4.7                 | 94.8%           |
| YTD                      | : 3              | <b>3</b> -25.0% | \$595,000        | -8.5%   | \$198,333        | 22.0%   | \$200,000       | 17.5%   | \$141          | -4.9%   | 112 | 8               | 8                  | 4                |                     | 91.7%           |
| New Construction         |                  |                 |                  |         |                  |         |                 |         |                |         |     |                 |                    |                  |                     |                 |
| Residential (SF/COND/TH) | 89               | 6.0%            | \$28,342,745     | 3.9%    | \$318,458        | -2.0%   | \$260,000       | -0.8%   | \$164          | 2.8%    | 49  | 100             | 235                | 149              | 2.6                 | 97.2%           |
| YTD                      | : 159            | -3.6%           | \$50,019,697     | -4.2%   | \$314,589        | -0.6%   | \$249,405       | -3.1%   | \$162          | 1.9%    | 52  | 287             | 263                | 291              |                     | 96.7%           |
| Single Family            | 89               | ) 12.7%         | \$28,342,745     | 7.7%    | \$318,458        | -4.4%   | \$260,000       | -5.5%   | \$164          | 1.9%    | 49  | 100             | 225                | 149              | 2.6                 | 97.2%           |
| YTD                      | : 158            | <b>3</b> -1.3%  | \$49,849,362     | -2.7%   | \$315,502        | -1.5%   | \$250,000       | -5.3%   | \$162          | 1.7%    | 52  | 285             | 253                | 290              |                     | 96.7%           |
| Townhouse                |                  | 100.0%          | -                | -100.0% | -                | -100.0% | -               | -100.0% | -              | -100.0% | -   | -               | 10                 | -                | 2.4                 | 0.0%            |
| YTD                      | : 1              | -80.0%          | \$174,900        | -81.8%  | \$174,900        | -9.0%   | \$174,900       | -7.5%   | \$122          | -11.1%  | 109 | 2               | 10                 | 1                |                     | 100.0%          |
| Condominium              |                  | - 0.0%          | -                | 0.0%    | -                | 0.0%    | -               | 0.0%    | -              | 0.0%    | -   | -               | -                  | -                | -                   | 0.0%            |
| YTD                      | :                | 0.0%            | -                | 0.0%    | -                | 0.0%    | -               | 0.0%    | -              | 0.0%    | -   | -               | -                  | -                |                     | 0.0%            |