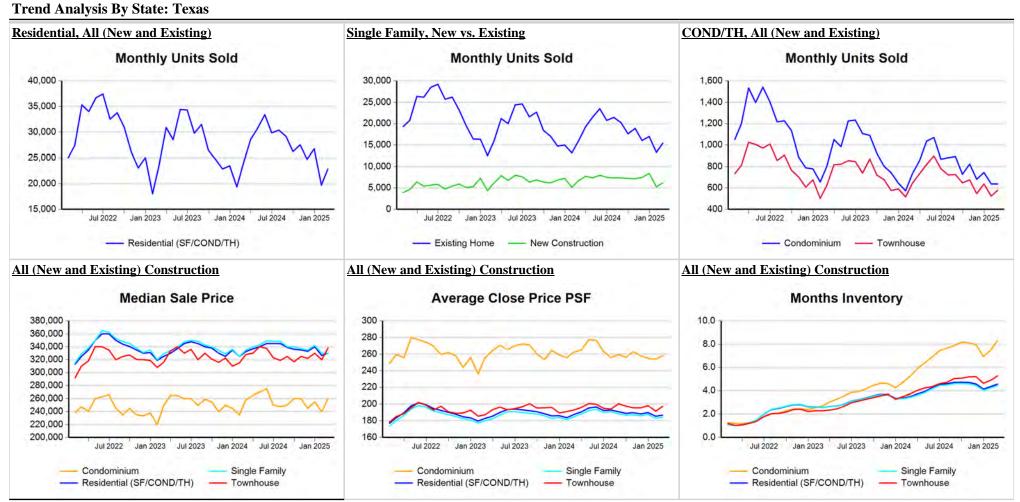

| 262              | -4.4%  | \$108,901,711    | -0.2%  | \$415,655        | 4.4%   | \$363,690       | -2.6%  | \$214          | 1.4%   | 84  | 659             | 927                | 283              |                     | 95.0%           |
| Condominium              | 29               | -29.3% | \$12,410,235     | -36.8% | \$427,939        | -10.6% | \$407,495       | -12.1% | \$262          | -11.2% | 101 | 89              | 583                | 37               | 11.9                | 89.5%           |
| YTD:                     | 59               | -20.3% | \$41,908,108     | 16.2%  | \$710,307        | 45.7%  | \$406,200       | -12.5% | \$327          | 12.1%  | 131 | 227             | 590                | 88               |                     | 91.2%           |





\* Residential includes Single Family, Condominium and Townhouse.







\* Residential includes Single Family, Condominium and Townhouse.



| Property Type          |                 | Closed<br>Sales* | YoY%         | Dollar<br>Volume | YoY%    | Average<br>Price | YoY%    | Median<br>Price | YoY%    | Price/<br>Sqft | YoY%    | DOM | New<br>Listings | Active<br>Listings | Pending<br>Sales | Months<br>Inventory | Close<br>To OLI |
|------------------------|-----------------|------------------|--------------|------------------|---------|------------------|---------|-----------------|---------|----------------|---------|-----|-----------------|--------------------|------------------|---------------------|-----------------|
| All(New and Exi        | sting)          |