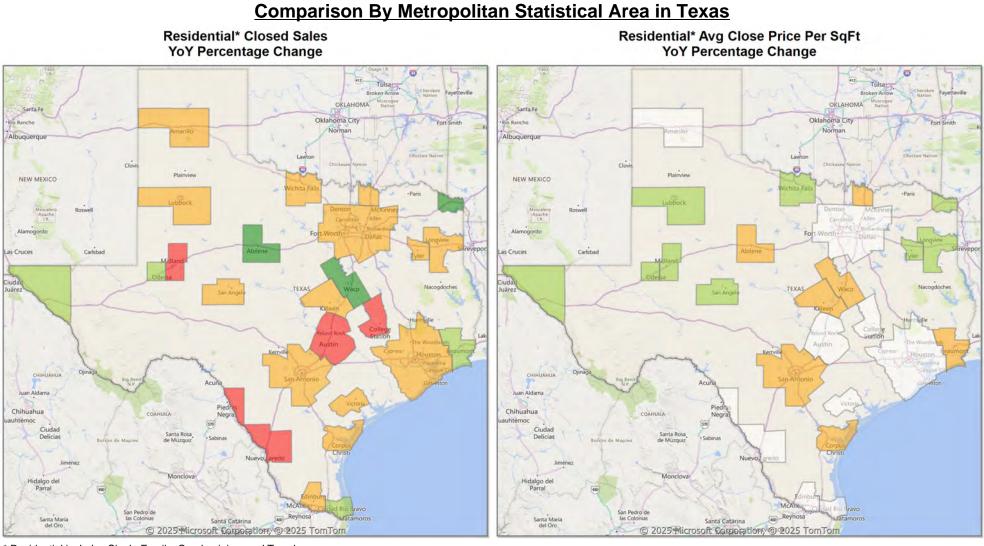

| 262              | -4.4%  | \$108,901,711    | -0.2%  | \$415,655        | 4.4%   | \$363,690       | -2.6%  | \$214          | 1.4%   | 84  | 659             | 927                | 283              |                     | 95.0%           |
| Condominium              | 29               | -29.3% | \$12,410,235     | -36.8% | \$427,939        | -10.6% | \$407,495       | -12.1% | \$262          | -11.2% | 101 | 89              | 583                | 37               | 11.9                | 89.5%           |
| YTD:                     | 59               | -20.3% | \$41,908,108     | 16.2%  | \$710,307        | 45.7%  | \$406,200       | -12.5% | \$327          | 12.1%  | 131 | 227             | 590                | 88               |                     | 91.2%           |





\* Residential includes Single Family, Condominium and Townhouse.







\* Residential includes Single Family, Condominium and Townhouse.



| Property Type          |                 | Closed<br>Sales* | YoY%         | Dollar<br>Volume | YoY%    | Average<br>Price | YoY%    | Median<br>Price | YoY%    | Price/<br>Sqft | YoY%    | DOM | New<br>Listings | Active<br>Listings | Pending<br>Sales | Months<br>Inventory | Close<br>To OLI |
|------------------------|-----------------|------------------|--------------|------------------|---------|------------------|---------|-----------------|---------|----------------|---------|-----|-----------------|--------------------|------------------|---------------------|-----------------|
| All(New and Exi        | sting)          |                  |