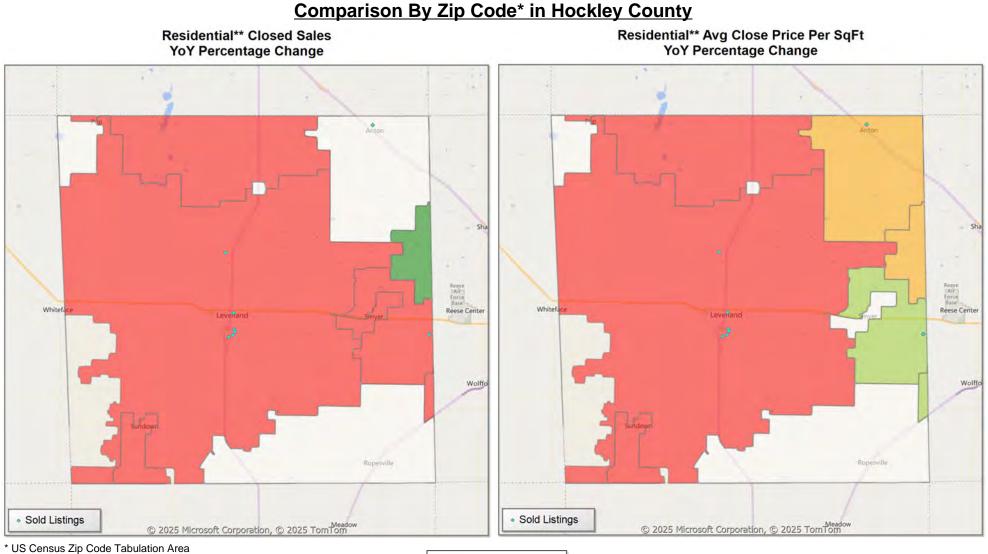

\* US Census Zip Code Tabulation Area

\* Census Place Group

Market Analysis By Local Market Area\*: Abernathy

| Property Type      |          | Closed<br>Sales** |   | YoY%   | Dollar<br>Volume | YoY%   | Average<br>Price | YoY%   | Median<br>Price | YoY%   | Price/<br>Sqft | YoY%   | DOM | New<br>Listings | Active<br>Listings | Pending<br>Sales | Months<br>Inventory | Close<br>To OLP |
|--------------------|----------|-------------------|---|--------|------------------|--------|------------------|--------|-----------------|--------|----------------|--------|-----|-----------------|--------------------|------------------|---------------------|-----------------|
| All(New and Exist  | ting)    |                   |   |        |                  |        |                  |        |                 |        |                |        |     |                 |                    |                  |                     |                 |
| Residential (SF/CO | ND/TH)   |                   | 1 | 0.0%   | \$23,200         | -85.9% | \$23,200         | -85.9% | \$23,200        | -85.9% | \$18           | -79.2% | 59  | 5               | 14                 | -                | 7.6                 | 77.3%           |
|                    | YTD:     |                   | 4 | 100.0% | \$410,800        | 21.5%  | \$102,700        | -39.2% | \$96,300        | -43.0% | \$67           | -38.7% | 32  | 6               | 11                 | 3                |                     | 95.6%           |
| Single Family      |          |                   | 1 | 0.0%   | \$23,200         | -85.9% | \$23,200         | -85.9% | \$23,200        | -85.9% | \$18           | -79.2% | 59  | 5               | 14                 | -                | 7.6                 | 77.3%           |
|                    | YTD:     |                   | 4 | 100.0% | \$410,800        | 21.5%  | \$102,700        | -39.2% | \$96,300        | -43.0% | \$67           | -38.7% | 32  | 6               | 11                 | 3                |                     | 95.6%           |
| Townhouse          |          |                   | - | 0.0%   | -                | 0.0%   | -                | 0.0%   | -               | 0.0%   | -              | 0.0%   | -   | -               | -                  | -                | -                   | 0.0%            |
|                    | YTD:     |                   | - | 0.0%   | -                | 0.0%   | -                | 0.0%   | -               | 0.0%   | -              | 0.0%   | -   | -               | -                  | -                |                     | 0.0%            |
| Condominium        |          |                   | - | 0.0%   | -                | 0.0%   | -                | 0.0%   | -               | 0.0%   | -              | 0.0%   | -   | -               | -                  | -                | -                   | 0.0%            |
|                    | YTD:     |                   | - | 0.0%   | -                | 0.0%   | -                | 0.0%   | -               | 0.0%   | -              | 0.0%   | -   | -               | -                  | -                |                     | 0.0%            |
| Existing Home      |          |                   |   |        |                  |        |                  |        |                 |        |                |        |     |                 |                    |                  |                     |                 |
| Residential (SF/CO | ND/TH)   |                   | 1 | 0.0%   | \$23,200         | -85.9% | \$23,200         | -85.9% | \$23,200        | -85.9% | \$18           | -79.2% | 59  | 5               | 14                 | -                | 7.6                 | 77.3%           |
|                    | YTD:     |                   | 4 | 100.0% | \$410,800        | 21.5%  | \$102,700        | -39.2% | \$96,300        | -43.0% | \$67           | -38.7% | 32  | 6               | 11                 | 3                |                     | 95.6%           |
| Single Family      |          |                   | 1 | 0.0%   | \$23,200         | -85.9% | \$23,200         | -85.9% | \$23,200        | -85.9% | \$18           | -79.2% | 59  | 5               | 14                 | -                | 7.6                 | 77.3%           |
|                    | YTD:     |                   | 4 | 100.0% | \$410,800        | 21.5%  | \$102,700        | -39.2% | \$96,300        | -43.0% | \$67           | -38.7% | 32  | 6               | 11                 | 3                |                     | 95.6%           |
| Townhouse          |          |                   | - | 0.0%   | -                | 0.0%   | -                | 0.0%   | -               | 0.0%   | -              | 0.0%   | -   | -               | -                  | -                | -                   | 0.0%            |
|                    | YTD:     |                   | - | 0.0%   | -                | 0.0%   | -                | 0.0%   | -               | 0.0%   | -              | 0.0%   | -   | -               | -                  | -                |                     | 0.0%            |
| Condominium        |          |                   | - | 0.0%   | -                | 0.0%   | -                | 0.0%   | -               | 0.0%   | -              | 0.0%   | -   | -               | -                  | -                | -                   | 0.0%            |
|                    | YTD:     |                   | - | 0.0%   | -                | 0.0%   | -                | 0.0%   | -               | 0.0%   | -              | 0.0%   | -   | -               | -                  | -                |                     | 0.0%            |
| New Construction   | <u> </u> |                   |   |        |                  |        |                  |        |                 |        |                |        |     |                 |                    |                  |                     |                 |
| Residential (SF/CO | ND/TH)   |                   | - | 0.0%   | -                | 0.0%   | -                | 0.0%   | -               | 0.0%   | -              | 0.0%   | -   | -               | -                  | -                | -                   | 0.0%            |
|                    | YTD:     |                   | - | 0.0%   | -                | 0.0%   | -                | 0.0%   | -               | 0.0%   | -              | 0.0%   | -   | -               | -                  | -                |                     | 0.0%            |
| Single Family      |          |                   | - | 0.0%   | -                | 0.0%   | -                | 0.0%   | -               | 0.0%   | -              | 0.0%   | -   | -               | -                  | -                | -                   | 0.0%            |
|                    | YTD:     |                   | - | 0.0%   | -                | 0.0%   | -                | 0.0%   | -               | 0.0%   | -              | 0.0%   | -   | -               | -                  | -                |                     | 0.0%            |
| Townhouse          |          |                   | - | 0.0%   | -                | 0.0%   | -                | 0.0%   | -               | 0.0%   | -              | 0.0%   | -   | -               | -                  | -                | -                   | 0.0%            |
|                    | YTD:     |                   | - | 0.0%   | -                | 0.0%   | -                | 0.0%   | -               | 0.0%   | -              | 0.0%   | -   | -               | -                  | -                |                     | 0.0%            |
| Condominium        |          |                   | - | 0.0%   | -                | 0.0%   | -                | 0.0%   | -               | 0.0%   | -              | 0.0%   | -   | -               | -                  | -                | -                   | 0.0%            |
|                    | YTD:     |                   | - | 0.0%   | -                | 0.0%   | -                | 0.0%   | -               | 0.0%   | -              | 0.0%   | -   | -               | -                  | -                |                     | 0.0%            |