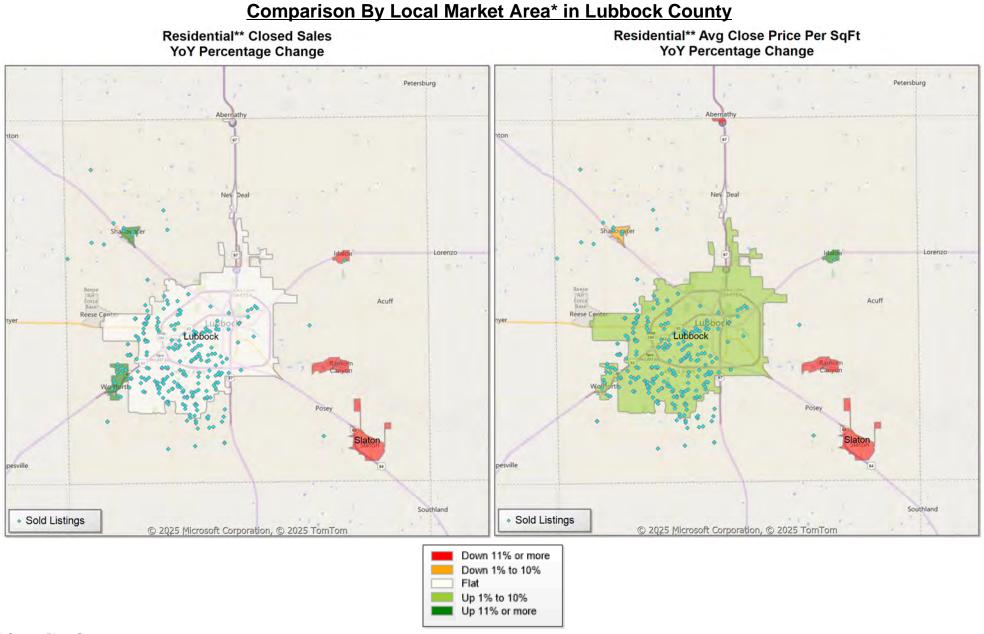

Market Analysis By County: Lubbock County

| Property Type            | Closed<br>Sales* | YoY%            | Dollar<br>Volume | YoY%    | Average<br>Price | YoY%    | Median<br>Price | YoY%    | Price/<br>Sqft | YoY%    | DOM | New<br>Listings | Active<br>Listings | Pending<br>Sales | Months<br>Inventory | Close<br>To OLP |
|--------------------------|------------------|-----------------|------------------|---------|------------------|---------|-----------------|---------|----------------|---------|-----|-----------------|--------------------|------------------|---------------------|-----------------|
| All(New and Existing)    |                  |                 |                  |         |                  |         |                 |         |                |         |     |                 |                    |                  |                     |                 |
| Residential (SF/COND/TH) | 304              | -6.5%           | \$90,979,924     | -1.6%   | \$299,276        | 5.2%    | \$243,555       | 5.4%    | \$143          | 3.5%    | 50  | 597             | 1,363              | 451              | 3.6                 | 96.4%           |
| YTD                      | : 584            | -3.5%           | \$172,132,271    | 3.0%    | \$294,747        | 6.7%    | \$240,000       | 4.4%    | \$140          | 3.9%    | 59  | 1,429           | 1,372              | 859              |                     | 95.4%           |
| Single Family            | 299              | -5.1%           | \$89,877,266     | -0.6%   | \$300,593        | 4.7%    | \$245,720       | 4.6%    | \$143          | 3.7%    | 50  | 582             | 1,312              | 445              | 3.5                 | 96.4%           |
| YTD                      | : 571            | -3.7%           | \$169,476,896    | 2.8%    | \$296,807        | 6.7%    | \$240,670       | 4.6%    | \$140          | 4.1%    | 58  | 1,401           | 1,321              | 845              |                     | 95.4%           |
| Townhouse                | 3                | 3 -57.1%        | \$620,500        | -57.0%  | \$206,833        | 0.3%    | \$205,000       | 5.1%    | \$114          | -12.3%  | 106 | 11              | 42                 | 4                | 4.5                 | 95.9%           |
| YTD                      | : 9              | 12.5%           | \$1,800,650      | 9.3%    | \$200,072        | -2.8%   | \$190,000       | -4.5%   | \$122          | -5.5%   | 88  | 20              | 43                 | 10               |                     | 93.5%           |
| Condominium              | 1                | -66.7%          | \$200,000        | -64.9%  | \$200,000        | 5.2%    | \$200,000       | -6.5%   | \$158          | -0.4%   | 73  | 4               | 9                  | 2                | 4.7                 | 94.8%           |
| YTD                      | : 3              | <b>3</b> -25.0% | \$595,000        | -8.5%   | \$198,333        | 22.0%   | \$200,000       | 17.5%   | \$141          | -4.9%   | 112 | 8               | 8                  | 4                |                     | 91.7%           |
| Existing Home            |                  |                 |                  |         |                  |         |                 |         |                |         |     |                 |                    |                  |                     |                 |
| Residential (SF/COND/TH) | 215              | 5 -10.8%        | \$62,634,372     | -3.9%   | \$291,323        | 7.8%    | \$232,000       | 6.4%    | \$134          | 2.6%    | 51  | 497             | 1,128              | 302              | 3.9                 | 96.0%           |
| YTD                      | 425              | 5 -3.4%         | \$122,115,367    | 6.2%    | \$287,330        | 9.9%    | \$230,000       | 7.0%    | \$132          | 4.7%    | 61  | 1,142           | 1,109              | 568              |                     | 94.9%           |
| Single Family            | 211              | -10.6%          | \$61,831,025     | -3.6%   | \$293,038        | 7.9%    | \$235,500       | 7.5%    | \$134          | 2.9%    | 50  | 482             | 1,087              | 296              | 3.8                 | 96.0%           |
| YTD                      | : 414            | -4.4%           | \$119,925,087    | 5.5%    | \$289,674        | 10.4%   | \$233,000       | 8.4%    | \$132          | 4.9%    | 60  | 1,116           | 1,068              | 555              |                     | 94.9%           |
| Townhouse                | 3                | <b>3</b> 50.0%  | \$620,500        | 28.5%   | \$206,833        | -14.4%  | \$205,000       | -15.1%  | \$114          | 3.6%    | 106 | 11              | 32                 | 4                | 6.3                 | 95.9%           |
| YTD                      | : 8              | 3 166.7%        | \$1,625,750      | 137.0%  | \$203,219        | -11.1%  | \$192,500       | -5.2%   | \$122          | 6.2%    | 86  | 18              | 33                 | 9                |                     | 92.7%           |
| Condominium              | 1                | -66.7%          | \$200,000        | -64.9%  | \$200,000        | 5.2%    | \$200,000       | -6.5%   | \$158          | -0.4%   | 73  | 4               | 9                  | 2                | 4.7                 | 94.8%           |
| YTD                      | : 3              | <b>3</b> -25.0% | \$595,000        | -8.5%   | \$198,333        | 22.0%   | \$200,000       | 17.5%   | \$141          | -4.9%   | 112 | 8               | 8                  | 4                |                     | 91.7%           |
| New Construction         |                  |                 |                  |         |                  |         |                 |         |                |         |     |                 |                    |                  |                     |                 |
| Residential (SF/COND/TH) | 89               | 6.0%            | \$28,342,745     | 3.9%    | \$318,458        | -2.0%   | \$260,000       | -0.8%   | \$164          | 2.8%    | 49  | 100             | 235                | 149              | 2.6                 | 97.2%           |
| YTD                      | : 159            | -3.6%           | \$50,019,697     | -4.2%   | \$314,589        | -0.6%   | \$249,405       | -3.1%   | \$162          | 1.9%    | 52  | 287             | 263                | 291              |                     | 96.7%           |
| Single Family            | 89               | ) 12.7%         | \$28,342,745     | 7.7%    | \$318,458        | -4.4%   | \$260,000       | -5.5%   | \$164          | 1.9%    | 49  | 100             | 225                | 149              | 2.6                 | 97.2%           |
| YTD                      | : 158            | <b>3</b> -1.3%  | \$49,849,362     | -2.7%   | \$315,502        | -1.5%   | \$250,000       | -5.3%   | \$162          | 1.7%    | 52  | 285             | 253                | 290              |                     | 96.7%           |
| Townhouse                |                  | 100.0%          | -                | -100.0% | -                | -100.0% | -               | -100.0% | -              | -100.0% | -   | -               | 10                 | -                | 2.4                 | 0.0%            |
| YTD                      | : 1              | -80.0%          | \$174,900        | -81.8%  | \$174,900        | -9.0%   | \$174,900       | -7.5%   | \$122          | -11.1%  | 109 | 2               | 10                 | 1                |                     | 100.0%          |
| Condominium              |                  | - 0.0%          | -                | 0.0%    | -                | 0.0%    | -               | 0.0%    | -              | 0.0%    | -   | -               | -                  | -                | -                   | 0.0%            |
| YTD                      | :                | 0.0%            | -                | 0.0%    | -                | 0.0%    | -               | 0.0%    | -              | 0.0%    | -   | -               | -                  | -                |                     | 0.0%            |