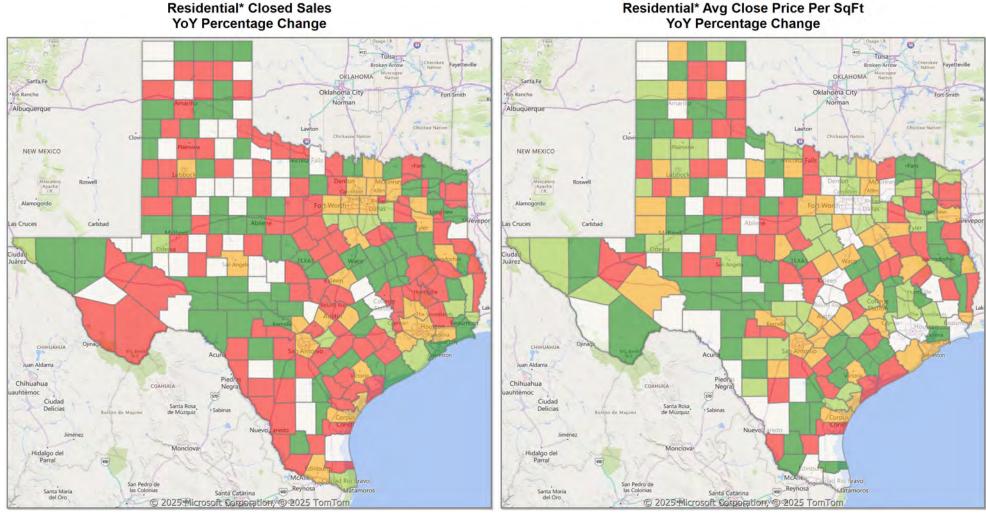

$415,655        | 4.4%   | \$363,690       | -2.6%  | \$214          | 1.4%   | 84  | 659             | 927                | 283              |                     | 95.0%           |
| Condominium              | 29               | -29.3% | \$12,410,235     | -36.8% | \$427,939        | -10.6% | \$407,495       | -12.1% | \$262          | -11.2% | 101 | 89              | 583                | 37               | 11.9                | 89.5%           |
| YTD:                     | 59               | -20.3% | \$41,908,108     | 16.2%  | \$710,307        | 45.7%  | \$406,200       | -12.5% | \$327          | 12.1%  | 131 | 227             | 590                | 88               |                     | 91.2%           |





\* Residential includes Single Family, Condominium and Townhouse.







\* Residential includes Single Family, Condominium and Townhouse.



| Property Type          |                 | Closed<br>Sales* | YoY%         | Dollar<br>Volume | YoY%    | Average<br>Price | YoY%    | Median<br>Price | YoY%    | Price/<br>Sqft | YoY%    | DOM | New<br>Listings | Active<br>Listings | Pending<br>Sales | Months<br>Inventory | Close<br>To OLI |
|------------------------|-----------------|------------------|--------------|------------------|---------|------------------|---------|-----------------|---------|----------------|---------|-----|-----------------|--------------------|------------------|---------------------|-----------------|
| All(New and Exi        | sting)          |                  |              |                  |         |                  |         |