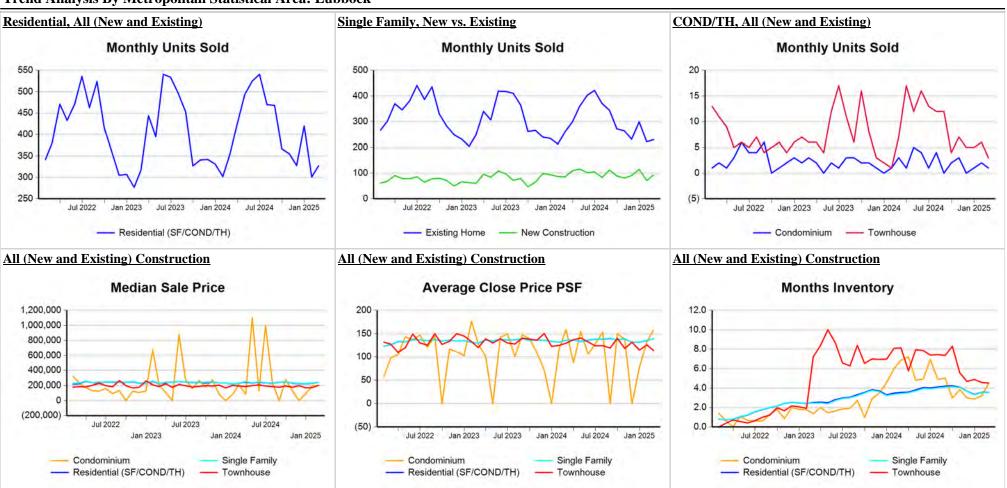

Trend Analysis By Metropolitan Statistical Area: Lubbock

Market Analysis By County: Hockley County

| Property Type       |            | Closed<br>Sales* | YoY%   | Dollar<br>Volume | YoY%   | Average<br>Price | YoY%  | Median<br>Price | YoY%   | Price/<br>Sqft | YoY%  | DOM | New<br>Listings | Active<br>Listings | Pending<br>Sales | Months<br>Inventory | Close<br>To OLP |
|---------------------|------------|------------------|--------|------------------|--------|------------------|-------|-----------------|--------|----------------|-------|-----|-----------------|--------------------|------------------|---------------------|-----------------|
| All(New and Existin | <u>ng)</u> |                  |        |                  |        |                  |       |                 |        |                |       |     |                 |                    |                  |                     |                 |
| Residential (SF/CON | ID/TH)     | 11               | -47.6% | \$2,380,900      | -40.4% | \$216,445        | 13.8% | \$210,000       | 16.7%  | \$115          | -2.1% | 108 | 23              | 69                 | 16               | 2.9                 | 92.3%           |
|                     | YTD:       | 25               | -28.6% | \$5,478,700      | -28.4% | \$219,148        | 0.3%  | \$210,000       | 7.7%   | \$112          | -5.8% | 136 | 54              | 69                 | 34               |                     | 92.9%           |
| Single Family       |            | 11               | -47.6% | \$2,380,900      | -40.4% | \$216,445        | 13.8% | \$210,000       | 16.7%  | \$115          | -2.1% | 108 | 23              | 69                 | 16               | 2.9                 | 92.3%           |
|                     | YTD:       | 25               | -28.6% | \$5,478,700      | -28.4% | \$219,148        | 0.3%  | \$210,000       | 7.7%   | \$112          | -5.8% | 136 | 54              | 69                 | 34               |                     | 92.9%           |
| Townhouse           |            | -                | 0.0%   | -                | 0.0%   | -                | 0.0%  | -               | 0.0%   | -              | 0.0%  | -   | -               | -                  | -                | -                   | 0.0%            |
|                     | YTD:       | -                | 0.0%   | -                | 0.0%   | -                | 0.0%  | -               | 0.0%   | -              | 0.0%  | -   | -               | -                  | -                |                     | 0.0%            |
| Condominium         |            | -                | 0.0%   | -                | 0.0%   | -                | 0.0%  | -               | 0.0%   | -              | 0.0%  | -   | -               | -                  | -                | -                   | 0.0%            |
|                     | YTD:       | -                | 0.0%   | -                | 0.0%   | -                | 0.0%  | -               | 0.0%   | -              | 0.0%  | -   | -               | -                  | -                |                     | 0.0%            |
| Existing Home       |            |                  |        |                  |        |                  |       |                 |        |                |       |     |                 |                    |                  |                     |                 |
| Residential (SF/CON | ID/TH)     | 8                | -50.0% | \$1,531,900      | -44.3% | \$191,488        | 11.5% | \$202,500       | 15.4%  | \$102          | -7.1% | 96  | 19              | 57                 | 11               | 3.7                 | 92.8%           |
|                     | YTD:       | 20               | -20.0% | \$4,278,700      | -19.5% | \$213,935        | 0.7%  | \$212,500       | 14.9%  | \$103          | -5.3% | 136 | 41              | 55                 | 23               |                     | 94.0%           |
| Single Family       |            | 8                | -50.0% | \$1,531,900      | -44.3% | \$191,488        | 11.5% | \$202,500       | 15.4%  | \$102          | -7.1% | 96  | 19              | 57                 | 11               | 3.8                 | 92.8%           |
|                     | YTD:       | 20               | -20.0% | \$4,278,700      | -19.5% | \$213,935        | 0.7%  | \$212,500       | 14.9%  | \$103          | -5.3% | 136 | 41              | 55                 | 23               |                     | 94.0%           |
| Townhouse           |            | -                | 0.0%   | -                | 0.0%   | -                | 0.0%  | -               | 0.0%   | -              | 0.0%  | -   | -               | -                  | -                | -                   | 0.0%            |
|                     | YTD:       | -                | 0.0%   | -                | 0.0%   | -                | 0.0%  | -               | 0.0%   | -              | 0.0%  | -   | -               | -                  | -                |                     | 0.0%            |
| Condominium         |            | -                | 0.0%   | -                | 0.0%   | -                | 0.0%  | -               | 0.0%   | -              | 0.0%  | -   | -               | -                  | -                | -                   | 0.0%            |
|                     | YTD:       | -                | 0.0%   | -                | 0.0%   | -                | 0.0%  | -               | 0.0%   | -              | 0.0%  | -   | -               | -                  | -                |                     | 0.0%            |
| New Construction    |            |                  |        |                  |        |                  |       |                 |        |                |       |     |                 |                    |                  |                     |                 |
| Residential (SF/CON | ID/TH)     | 3                | -40.0% | \$849,000        | -31.8% | \$283,000        | 13.7% | \$221,000       | -17.4% | \$149          | 2.4%  | 141 | 4               | 12                 | 5                | 1.4                 | 91.1%           |
|                     | YTD:       | 5                | -50.0% | \$1,200,000      | -48.6% | \$240,000        | 2.8%  | \$198,000       | -11.0% | \$147          | -0.8% | 135 | 13              | 13                 | 11               |                     | 88.7%           |
| Single Family       |            | 3                | -40.0% | \$849,000        | -31.8% | \$283,000        | 13.7% | \$221,000       | -17.4% | \$149          | 2.4%  | 141 | 4               | 12                 | 5                | 1.4                 | 91.1%           |
|                     | YTD:       | 5                | -50.0% | \$1,200,000      | -48.6% | \$240,000        | 2.8%  | \$198,000       | -11.0% | \$147          | -0.8% | 135 | 13              | 13                 | 11               |                     | 88.7%           |
| Townhouse           |            | -                | 0.0%   | -                | 0.0%   | -                | 0.0%  | -               | 0.0%   | -              | 0.0%  | -   | -               | -                  | -                | -                   | 0.0%            |
|                     | YTD:       | -                | 0.0%   | -                | 0.0%   | -                | 0.0%  | -               | 0.0%   | -              | 0.0%  | -   | -               | -                  | -                |                     | 0.0%            |
| Condominium         |            | -                | 0.0%   | -                | 0.0%   | -                | 0.0%  | -               | 0.0%   | -              | 0.0%  | -   | -               | -                  | -                | -                   | 0.0%            |
|                     | YTD:       | -                | 0.0%   | -                | 0.0%   | -                | 0.0%  | -               | 0.0%   | -              | 0.0%  | -   | -               | -                  | -                |                     | 0.0%            |