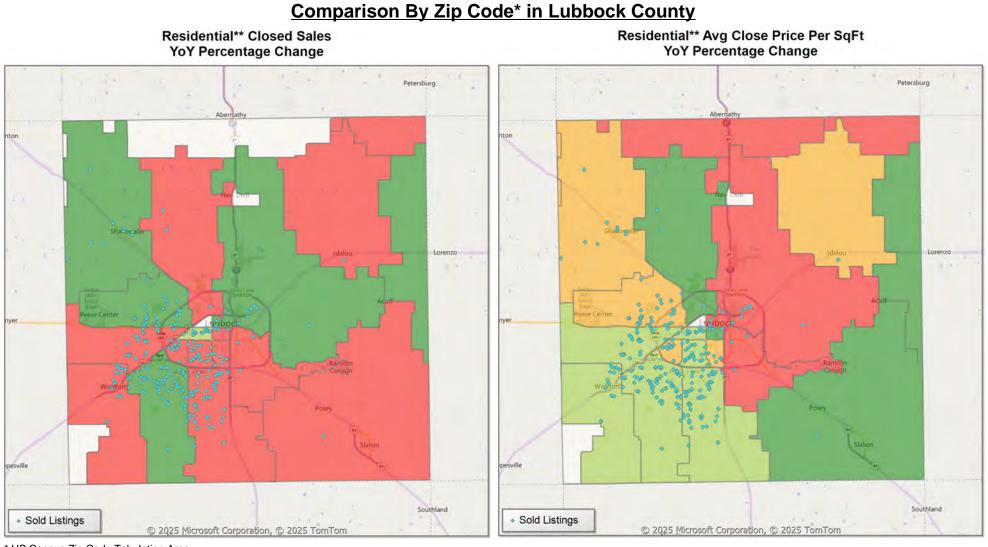

Market Analysis By County: Lubbock County

| Property Type            | Closed<br>Sales* | YoY%            | Dollar<br>Volume | YoY%    | Average<br>Price | YoY%    | Median<br>Price | YoY%    | Price/<br>Sqft | YoY%    | DOM | New<br>Listings | Active<br>Listings | Pending<br>Sales | Months<br>Inventory | Close<br>To OLP |
|--------------------------|------------------|-----------------|------------------|---------|------------------|---------|-----------------|---------|----------------|---------|-----|-----------------|--------------------|------------------|---------------------|-----------------|
| All(New and Existing)    |                  |                 |                  |         |                  |         |                 |         |                |         |     |                 |                    |                  |                     |                 |
| Residential (SF/COND/TH) | 304              | -6.5%           | \$90,979,924     | -1.6%   | \$299,276        | 5.2%    | \$243,555       | 5.4%    | \$143          | 3.5%    | 50  | 597             | 1,363              | 451              | 3.6                 | 96.4%           |
| YTD                      | : 584            | -3.5%           | \$172,132,271    | 3.0%    | \$294,747        | 6.7%    | \$240,000       | 4.4%    | \$140          | 3.9%    | 59  | 1,429           | 1,372              | 859              |                     | 95.4%           |
| Single Family            | 299              | -5.1%           | \$89,877,266     | -0.6%   | \$300,593        | 4.7%    | \$245,720       | 4.6%    | \$143          | 3.7%    | 50  | 582             | 1,312              | 445              | 3.5                 | 96.4%           |
| YTD                      | : 571            | -3.7%           | \$169,476,896    | 2.8%    | \$296,807        | 6.7%    | \$240,670       | 4.6%    | \$140          | 4.1%    | 58  | 1,401           | 1,321              | 845              |                     | 95.4%           |
| Townhouse                | 3                | 3 -57.1%        | \$620,500        | -57.0%  | \$206,833        | 0.3%    | \$205,000       | 5.1%    | \$114          | -12.3%  | 106 | 11              | 42                 | 4                | 4.5                 | 95.9%           |
| YTD                      | : 9              | 12.5%           | \$1,800,650      | 9.3%    | \$200,072        | -2.8%   | \$190,000       | -4.5%   | \$122          | -5.5%   | 88  | 20              | 43                 | 10               |                     | 93.5%           |
| Condominium              | 1                | -66.7%          | \$200,000        | -64.9%  | \$200,000        | 5.2%    | \$200,000       | -6.5%   | \$158          | -0.4%   | 73  | 4               | 9                  | 2                | 4.7                 | 94.8%           |
| YTD                      | : 3              | <b>3</b> -25.0% | \$595,000        | -8.5%   | \$198,333        | 22.0%   | \$200,000       | 17.5%   | \$141          | -4.9%   | 112 | 8               | 8                  | 4                |                     | 91.7%           |
| Existing Home            |                  |                 |                  |         |                  |         |                 |         |                |         |     |                 |                    |                  |                     |                 |
| Residential (SF/COND/TH) | 215              | 5 -10.8%        | \$62,634,372     | -3.9%   | \$291,323        | 7.8%    | \$232,000       | 6.4%    | \$134          | 2.6%    | 51  | 497             | 1,128              | 302              | 3.9                 | 96.0%           |
| YTD                      | 425              | 5 -3.4%         | \$122,115,367    | 6.2%    | \$287,330        | 9.9%    | \$230,000       | 7.0%    | \$132          | 4.7%    | 61  | 1,142           | 1,109              | 568              |                     | 94.9%           |
| Single Family            | 211              | -10.6%          | \$61,831,025     | -3.6%   | \$293,038        | 7.9%    | \$235,500       | 7.5%    | \$134          | 2.9%    | 50  | 482             | 1,087              | 296              | 3.8                 | 96.0%           |
| YTD                      | : 414            | -4.4%           | \$119,925,087    | 5.5%    | \$289,674        | 10.4%   | \$233,000       | 8.4%    | \$132          | 4.9%    | 60  | 1,116           | 1,068              | 555              |                     | 94.9%           |
| Townhouse                | 3                | <b>3</b> 50.0%  | \$620,500        | 28.5%   | \$206,833        | -14.4%  | \$205,000       | -15.1%  | \$114          | 3.6%    | 106 | 11              | 32                 | 4                | 6.3                 | 95.9%           |
| YTD                      | : 8              | 3 166.7%        | \$1,625,750      | 137.0%  | \$203,219        | -11.1%  | \$192,500       | -5.2%   | \$122          | 6.2%    | 86  | 18              | 33                 | 9                |                     | 92.7%           |
| Condominium              | 1                | -66.7%          | \$200,000        | -64.9%  | \$200,000        | 5.2%    | \$200,000       | -6.5%   | \$158          | -0.4%   | 73  | 4               | 9                  | 2                | 4.7                 | 94.8%           |
| YTD                      | : 3              | <b>3</b> -25.0% | \$595,000        | -8.5%   | \$198,333        | 22.0%   | \$200,000       | 17.5%   | \$141          | -4.9%   | 112 | 8               | 8                  | 4                |                     | 91.7%           |
| New Construction         |                  |                 |                  |         |                  |         |                 |         |                |         |     |                 |                    |                  |                     |                 |
| Residential (SF/COND/TH) | 89               | 6.0%            | \$28,342,745     | 3.9%    | \$318,458        | -2.0%   | \$260,000       | -0.8%   | \$164          | 2.8%    | 49  | 100             | 235                | 149              | 2.6                 | 97.2%           |
| YTD                      | : 159            | -3.6%           | \$50,019,697     | -4.2%   | \$314,589        | -0.6%   | \$249,405       | -3.1%   | \$162          | 1.9%    | 52  | 287             | 263                | 291              |                     | 96.7%           |
| Single Family            | 89               | ) 12.7%         | \$28,342,745     | 7.7%    | \$318,458        | -4.4%   | \$260,000       | -5.5%   | \$164          | 1.9%    | 49  | 100             | 225                | 149              | 2.6                 | 97.2%           |
| YTD                      | : 158            | <b>3</b> -1.3%  | \$49,849,362     | -2.7%   | \$315,502        | -1.5%   | \$250,000       | -5.3%   | \$162          | 1.7%    | 52  | 285             | 253                | 290              |                     | 96.7%           |
| Townhouse                |                  | 100.0%          | -                | -100.0% | -                | -100.0% | -               | -100.0% | -              | -100.0% | -   | -               | 10                 | -                | 2.4                 | 0.0%            |
| YTD                      | : 1              | -80.0%          | \$174,900        | -81.8%  | \$174,900        | -9.0%   | \$174,900       | -7.5%   | \$122          | -11.1%  | 109 | 2               | 10                 | 1                |                     | 100.0%          |
| Condominium              |                  | - 0.0%          | -                | 0.0%    | -                | 0.0%    | -               | 0.0%    | -              | 0.0%    | -   | -               | -                  | -                | -                   | 0.0%            |
| YTD                      | :                | 0.0%            | -                | 0.0%    | -                | 0.0%    | -               | 0.0%    | -              | 0.0%    | -   | -               | -                  | -                |                     | 0.0%            |