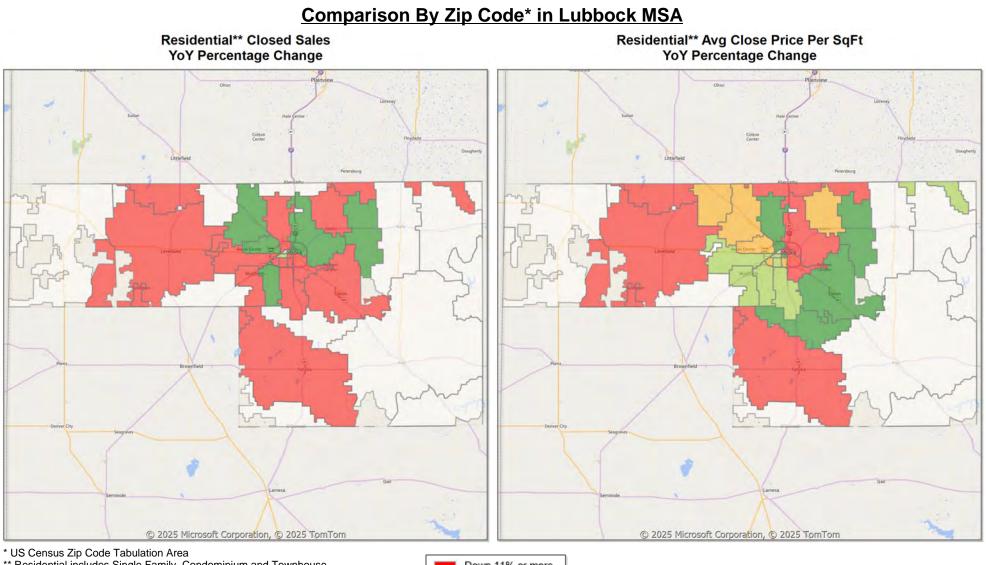

\* US Census Zip Code Tabulation Area

\* Census Place Group

Market Analysis By Local Market Area\*: Abernathy

| Property Type      |          | Closed<br>Sales** |   | YoY%   | Dollar<br>Volume | YoY%   | Average<br>Price | YoY%   | Median<br>Price | YoY%   | Price/<br>Sqft | YoY%   | DOM | New<br>Listings | Active<br>Listings | Pending<br>Sales | Months<br>Inventory | Close<br>To OLP |
|--------------------|----------|-------------------|---|--------|------------------|--------|------------------|--------|-----------------|--------|----------------|--------|-----|-----------------|--------------------|------------------|---------------------|-----------------|
| All(New and Exist  | ting)    |                   |   |        |                  |        |                  |        |                 |        |                |        |     |                 |                    |                  |                     |                 |
| Residential (SF/CO | ND/TH)   |                   | 1 | 0.0%   | \$23,200         | -85.9% | \$23,200         | -85.9% | \$23,200        | -85.9% | \$18           | -79.2% | 59  | 5               | 14                 | -                | 7.6                 | 77.3%           |
|                    | YTD:     |                   | 4 | 100.0% | \$410,800        | 21.5%  | \$102,700        | -39.2% | \$96,300        | -43.0% | \$67           | -38.7% | 32  | 6               | 11                 | 3                |                     | 95.6%           |
| Single Family      |          |                   | 1 | 0.0%   | \$23,200         | -85.9% | \$23,200         | -85.9% | \$23,200        | -85.9% | \$18           | -79.2% | 59  | 5               | 14                 | -                | 7.6                 | 77.3%           |
|                    | YTD:     |                   | 4 | 100.0% | \$410,800        | 21.5%  | \$102,700        | -39.2% | \$96,300        | -43.0% | \$67           | -38.7% | 32  | 6               | 11                 | 3                |                     | 95.6%           |
| Townhouse          |          |                   | - | 0.0%   | -                | 0.0%   | -                | 0.0%   | -               | 0.0%   | -              | 0.0%   | -   | -               | -                  | -                | -                   | 0.0%            |
|                    | YTD:     |                   | - | 0.0%   | -                | 0.0%   | -                | 0.0%   | -               | 0.0%   | -              | 0.0%   | -   | -               | -                  | -                |                     | 0.0%            |
| Condominium        |          |                   | - | 0.0%   | -                | 0.0%   | -                | 0.0%   | -               | 0.0%   | -              | 0.0%   | -   | -               | -                  | -                | -                   | 0.0%            |
|                    | YTD:     |                   | - | 0.0%   | -                | 0.0%   | -                | 0.0%   | -               | 0.0%   | -              | 0.0%   | -   | -               | -                  | -                |                     | 0.0%            |
| Existing Home      |          |                   |   |        |                  |        |                  |        |                 |        |                |        |     |                 |                    |                  |                     |                 |
| Residential (SF/CO | ND/TH)   |                   | 1 | 0.0%   | \$23,200         | -85.9% | \$23,200         | -85.9% | \$23,200        | -85.9% | \$18           | -79.2% | 59  | 5               | 14                 | -                | 7.6                 | 77.3%           |
|                    | YTD:     |                   | 4 | 100.0% | \$410,800        | 21.5%  | \$102,700        | -39.2% | \$96,300        | -43.0% | \$67           | -38.7% | 32  | 6               | 11                 | 3                |                     | 95.6%           |
| Single Family      |          |                   | 1 | 0.0%   | \$23,200         | -85.9% | \$23,200         | -85.9% | \$23,200        | -85.9% | \$18           | -79.2% | 59  | 5               | 14                 | -                | 7.6                 | 77.3%           |
|                    | YTD:     |                   | 4 | 100.0% | \$410,800        | 21.5%  | \$102,700        | -39.2% | \$96,300        | -43.0% | \$67           | -38.7% | 32  | 6               | 11                 | 3                |                     | 95.6%           |
| Townhouse          |          |                   | - | 0.0%   | -                | 0.0%   | -                | 0.0%   | -               | 0.0%   | -              | 0.0%   | -   | -               | -                  | -                | -                   | 0.0%            |
|                    | YTD:     |                   | - | 0.0%   | -                | 0.0%   | -                | 0.0%   | -               | 0.0%   | -              | 0.0%   | -   | -               | -                  | -                |                     | 0.0%            |
| Condominium        |          |                   | - | 0.0%   | -                | 0.0%   | -                | 0.0%   | -               | 0.0%   | -              | 0.0%   | -   | -               | -                  | -                | -                   | 0.0%            |
|                    | YTD:     |                   | - | 0.0%   | -                | 0.0%   | -                | 0.0%   | -               | 0.0%   | -              | 0.0%   | -   | -               | -                  | -                |                     | 0.0%            |
| New Construction   | <u> </u> |                   |   |        |                  |        |                  |        |                 |        |                |        |     |                 |                    |                  |                     |                 |
| Residential (SF/CO | ND/TH)   |                   | - | 0.0%   | -                | 0.0%   | -                | 0.0%   | -               | 0.0%   | -              | 0.0%   | -   | -               | -                  | -                | -                   | 0.0%            |
|                    | YTD:     |                   | - | 0.0%   | -                | 0.0%   | -                | 0.0%   | -               | 0.0%   | -              | 0.0%   | -   | -               | -                  | -                |                     | 0.0%            |
| Single Family      |          |                   | - | 0.0%   | -                | 0.0%   | -                | 0.0%   | -               | 0.0%   | -              | 0.0%   | -   | -               | -                  | -                | -                   | 0.0%            |
|                    | YTD:     |                   | - | 0.0%   | -                | 0.0%   | -                | 0.0%   | -               | 0.0%   | -              | 0.0%   | -   | -               | -                  | -                |                     | 0.0%            |
| Townhouse          |          |                   | - | 0.0%   | -                | 0.0%   | -                | 0.0%   | -               | 0.0%   | -              | 0.0%   | -   | -               | -                  | -                | -                   | 0.0%            |
|                    | YTD:     |                   | - | 0.0%   | -                | 0.0%   | -                | 0.0%   | -               | 0.0%   | -              | 0.0%   | -   | -               | -                  | -                |                     | 0.0%            |
| Condominium        |          |                   | - | 0.0%   | -                | 0.0%   | -                | 0.0%   | -               | 0.0%   | -              | 0.0%   | -   | -               | -                  | -                | -                   | 0.0%            |
|                    | YTD:     |                   | - | 0.0%   | -                | 0.0%   | -                | 0.0%   | -               | 0.0%   | -              | 0.0%   | -   | -               | -                  | -                |                     | 0.0%            |