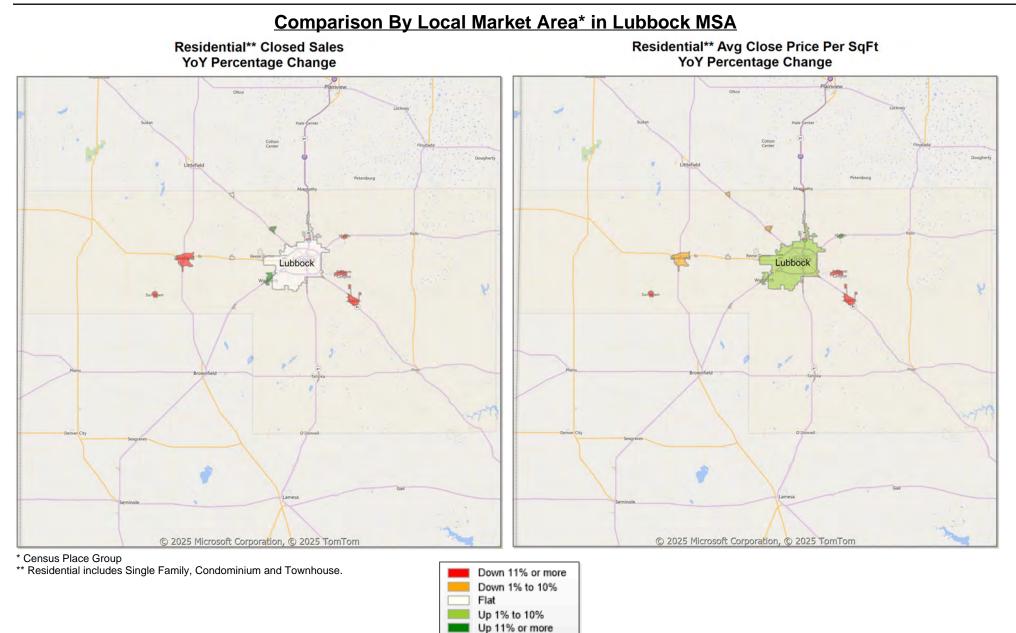

| Property Type            | Closed<br>Sales* | YoY%   | Dollar<br>Volume | ҮоҮ%   | Average<br>Price | YoY%   | Median<br>Price | YoY%   | Price/<br>Sqft | YoY%   | DOM | New<br>Listings | Active<br>Listings | Pending<br>Sales | Months<br>Inventory | Close<br>To OLP |
|--------------------------|------------------|--------|------------------|--------|------------------|--------|-----------------|--------|----------------|--------|-----|-----------------|--------------------|------------------|---------------------|-----------------|
| All(New and Existing)    |                  |        |                  |        |                  |        |                 |        |                |        |     |                 |                    |                  |                     |                 |
| Residential (SF/COND/TH) | 22,842           | -5.1%  | \$9,343,337,697  | -3.4%  | \$409,042        | 1.8%   | \$330,000       | -0.8%  | \$187          | -0.4%  | 73  | 45,981          | 124,925            | 26,950           | 4.5                 | 94.0%           |
| YTD:                     | 42,575           | -1.9%  | \$17,311,596,610 | 0.0%   | \$406,614        | 2.0%   | \$329,000       | 0.0%   | \$186          | 0.2%   | 73  | 92,602          | 122,524            | 51,907           |                     | 93.8%           |
| Single Family            | 21,609           | -4.7%  | \$8,898,524,798  | -3.3%  | \$411,797        | 1.5%   | \$330,000       | -1.5%  | \$184          | -0.3%  | 72  | 42,436          | 114,458            | 25,585           | 4.4                 | 94.0%           |
| YTD:                     | 40,169           | -1.9%  | \$16,445,895,100 | -0.1%  | \$409,418        | 1.8%   | \$330,000       | 0.0%   | \$184          | 0.2%   | 73  | 85,566          | 112,473            | 49,169           |                     | 93.9%           |
| Townhouse                | 579              | -10.0% | \$218,070,637    | -2.2%  | \$376,633        | 8.6%   | \$338,000       | 3.1%   | \$197          | 2.2%   | 70  | 1,421           | 3,634              | 627              | 5.3                 | 94.9%           |
| YTD:                     | 1,102            | -4.9%  | \$402,192,458    | -0.9%  | \$364,966        | 4.3%   | \$329,000       | 2.8%   | \$195          | 1.3%   | 69  | 2,876           | 3,521              | 1,255            |                     | 94.6%           |
| Condominium              | 637              | -13.0% | \$221,068,371    | -9.0%  | \$347,046        | 4.6%   | \$260,000       | 0.7%   | \$258          | -1.6%  | 88  | 2,124           | 6,833              | 738              | 8.3                 | 92.0%           |
| YTD:                     | 1,275            | -2.3%  | \$453,568,962    | 4.4%   | \$355,740        | 6.8%   | \$250,000       | 1.0%   | \$256          | -1.4%  | 90  | 4,160           | 6,530              | 1,483            |                     | 91.8%           |
| Existing Home            |                  |        |                  |        |                  |        |                 |        |                |        |     |                 |                    |                  |                     |                 |
| Residential (SF/COND/TH) | 16,484           | -3.9%  | \$6,786,831,298  | -1.5%  | \$411,722        | 2.5%   | \$325,000       | 0.0%   | \$188          | 0.0%   | 70  | 35,185          | 92,323             | 18,506           | 4.6                 | 94.0%           |
| YTD:                     | 30,782           | -1.5%  | \$12,531,888,564 | 1.4%   | \$407,117        | 3.0%   | \$320,000       | 0.6%   | \$187          | 0.7%   | 71  | 70,118          | 89,840             | 36,050           |                     | 93.7%           |
| Single Family            | 15,416           | -3.5%  | \$6,410,430,239  | -1.4%  | \$415,830        | 2.2%   | \$325,000       | -0.6%  | \$185          | 0.1%   | 70  | 32,041          | 83,382             | 17,308           | 4.4                 | 94.0%           |
| YTD:                     | 28,699           | -1.5%  | \$11,818,003,739 | 1.3%   | \$411,791        | 2.9%   | \$325,000       | 1.6%   | \$184          | 0.8%   | 70  | 63,968          | 81,306             | 33,683           |                     | 93.7%           |
| Townhouse                | 446              | -10.1% | \$163,248,429    | -1.8%  | \$366,028        | 9.2%   | \$318,250       | 2.2%   | \$193          | 2.3%   | 64  | 1,109           | 2,691              | 497              | 5.1                 | 95.0%           |
| YTD:                     | 838              | -5.3%  | \$292,522,153    | -1.4%  | \$349,072        | 4.2%   | \$308,000       | 2.7%   | \$188          | 1.2%   | 64  | 2,217           | 2,594              | 972              |                     | 94.5%           |
| Condominium              | 608              | -12.0% | \$208,673,876    | -6.6%  | \$343,214        | 6.2%   | \$250,000       | 0.0%   | \$258          | -1.0%  | 88  | 2,035           | 6,250              | 701              | 8.1                 | 92.1%           |
| YTD:                     | 1,216            | -1.2%  | \$411,688,995    | 3.3%   | \$338,560        | 4.6%   | \$240,000       | 0.0%   | \$253          | -2.0%  | 88  | 3,933           | 5,940              | 1,395            |                     | 91.8%           |
| New Construction         |                  |        |                  |        |                  |        |                 |        |                |        |     |                 |                    |                  |                     |                 |
| Residential (SF/COND/TH) | 6,357            | -7.8%  | \$2,555,922,419  | -8.0%  | \$402,064        | -0.2%  | \$339,940       | -1.5%  | \$183          | -1.6%  | 79  | 10,796          | 32,602             | 8,444            | 4.4                 | 94.1%           |
| YTD:                     | 11,788           | -3.1%  | \$4,777,632,158  | -3.5%  | \$405,296        | -0.4%  | \$342,775       | -1.8%  | \$184          | -1.2%  | 79  | 22,484          | 32,684             | 15,857           |                     | 94.2%           |
| Single Family            | 6,196            | -7.7%  | \$2,489,059,178  | -7.9%  | \$401,720        | -0.3%  | \$338,000       | -1.8%  | \$182          | -1.5%  | 79  | 10,395          | 31,076             | 8,277            | 4.3                 | 94.1%           |
| YTD:                     | 11,469           | -3.0%  | \$4,627,249,929  | -3.7%  | \$403,457        | -0.7%  | \$340,855       | -1.9%  | \$182          | -1.3%  | 79  | 21,598          | 31,167             | 15,486           |                     | 94.2%           |
| Townhouse                | 132              | -10.2% | \$54,389,122     | -4.1%  | \$412,039        | 6.8%   | \$383,431       | 2.3%   | \$212          | 1.9%   | 89  | 312             | 943                | 130              | 5.6                 | 94.5%           |
| YTD:                     | 262              | -4.4%  | \$108,901,711    | -0.2%  | \$415,655        | 4.4%   | \$363,690       | -2.6%  | \$214          | 1.4%   | 84  | 659             | 927                | 283              |                     | 95.0%           |
| Condominium              | 29               | -29.3% | \$12,410,235     | -36.8% | \$427,939        | -10.6% | \$407,495       | -12.1% | \$262          | -11.2% | 101 | 89              | 583                | 37               | 11.9                | 89.5%           |
| YTD:                     | 59               | -20.3% | \$41,908,108     | 16.2%  | \$710,307        | 45.7%  | \$406,200       | -12.5% | \$327          | 12.1%  | 131 | 227             | 590                | 88               |                     | 91.2%           |