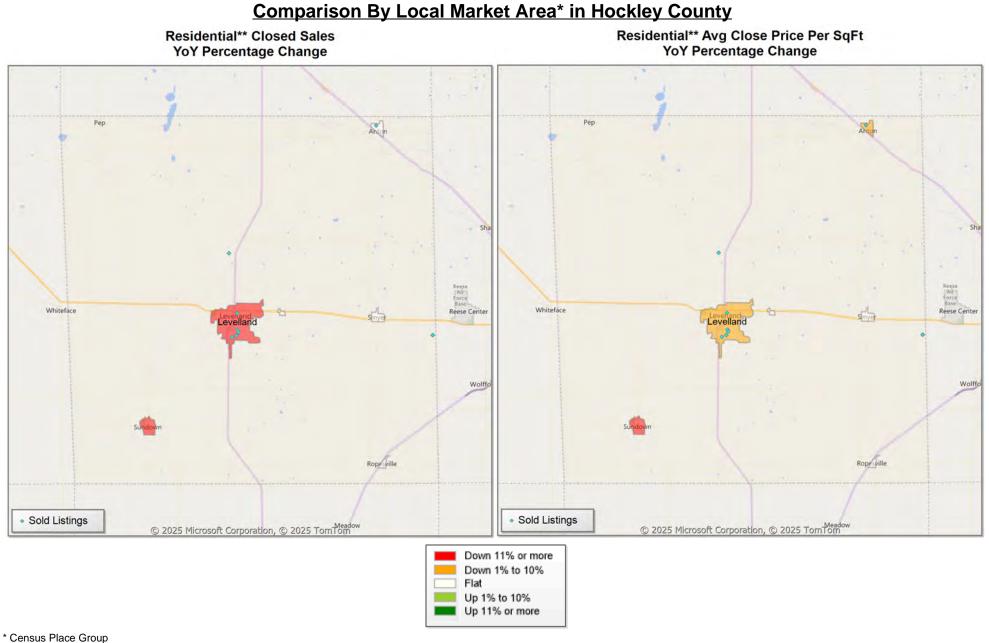

Trend Analysis By Metropolitan Statistical Area: Lubbock

Market Analysis By County: Hockley County

| Property Type       |            | Closed<br>Sales* | YoY%   | Dollar<br>Volume | YoY%   | Average<br>Price | YoY%  | Median<br>Price | YoY%   | Price/<br>Sqft | YoY%  | DOM | New<br>Listings | Active<br>Listings | Pending<br>Sales | Months<br>Inventory | Close<br>To OLP |
|---------------------|------------|------------------|--------|------------------|--------|------------------|-------|-----------------|--------|----------------|-------|-----|-----------------|--------------------|------------------|---------------------|-----------------|
| All(New and Existin | <u>ng)</u> |                  |        |                  |        |                  |       |                 |        |                |       |     |                 |                    |                  |                     |                 |
| Residential (SF/CON | ID/TH)     | 11               | -47.6% | \$2,380,900      | -40.4% | \$216,445        | 13.8% | \$210,000       | 16.7%  | \$115          | -2.1% | 108 | 23              | 69                 | 16               | 2.9                 | 92.3%           |
|                     | YTD:       | 25               | -28.6% | \$5,478,700      | -28.4% | \$219,148        | 0.3%  | \$210,000       | 7.7%   | \$112          | -5.8% | 136 | 54              | 69                 | 34               |                     | 92.9%           |
| Single Family       |            | 11               | -47.6% | \$2,380,900      | -40.4% | \$216,445        | 13.8% | \$210,000       | 16.7%  | \$115          | -2.1% | 108 | 23              | 69                 | 16               | 2.9                 | 92.3%           |
|                     | YTD:       | 25               | -28.6% | \$5,478,700      | -28.4% | \$219,148        | 0.3%  | \$210,000       | 7.7%   | \$112          | -5.8% | 136 | 54              | 69                 | 34               |                     | 92.9%           |
| Townhouse           |            | -                | 0.0%   | -                | 0.0%   | -                | 0.0%  | -               | 0.0%   | -              | 0.0%  | -   | -               | -                  | -                | -                   | 0.0%            |
|                     | YTD:       | -                | 0.0%   | -                | 0.0%   | -                | 0.0%  | -               | 0.0%   | -              | 0.0%  | -   | -               | -                  | -                |                     | 0.0%            |
| Condominium         |            | -                | 0.0%   | -                | 0.0%   | -                | 0.0%  | -               | 0.0%   | -              | 0.0%  | -   | -               | -                  | -                | -                   | 0.0%            |
|                     | YTD:       | -                | 0.0%   | -                | 0.0%   | -                | 0.0%  | -               | 0.0%   | -              | 0.0%  | -   | -               | -                  | -                |                     | 0.0%            |
| Existing Home       |            |                  |        |                  |        |                  |       |                 |        |                |       |     |                 |                    |                  |                     |                 |
| Residential (SF/CON | ID/TH)     | 8                | -50.0% | \$1,531,900      | -44.3% | \$191,488        | 11.5% | \$202,500       | 15.4%  | \$102          | -7.1% | 96  | 19              | 57                 | 11               | 3.7                 | 92.8%           |
|                     | YTD:       | 20               | -20.0% | \$4,278,700      | -19.5% | \$213,935        | 0.7%  | \$212,500       | 14.9%  | \$103          | -5.3% | 136 | 41              | 55                 | 23               |                     | 94.0%           |
| Single Family       |            | 8                | -50.0% | \$1,531,900      | -44.3% | \$191,488        | 11.5% | \$202,500       | 15.4%  | \$102          | -7.1% | 96  | 19              | 57                 | 11               | 3.8                 | 92.8%           |
|                     | YTD:       | 20               | -20.0% | \$4,278,700      | -19.5% | \$213,935        | 0.7%  | \$212,500       | 14.9%  | \$103          | -5.3% | 136 | 41              | 55                 | 23               |                     | 94.0%           |
| Townhouse           |            | -                | 0.0%   | -                | 0.0%   | -                | 0.0%  | -               | 0.0%   | -              | 0.0%  | -   | -               | -                  | -                | -                   | 0.0%            |
|                     | YTD:       | -                | 0.0%   | -                | 0.0%   | -                | 0.0%  | -               | 0.0%   | -              | 0.0%  | -   | -               | -                  | -                |                     | 0.0%            |
| Condominium         |            | -                | 0.0%   | -                | 0.0%   | -                | 0.0%  | -               | 0.0%   | -              | 0.0%  | -   | -               | -                  | -                | -                   | 0.0%            |
|                     | YTD:       | -                | 0.0%   | -                | 0.0%   | -                | 0.0%  | -               | 0.0%   | -              | 0.0%  | -   | -               | -                  | -                |                     | 0.0%            |
| New Construction    |            |                  |        |                  |        |                  |       |                 |        |                |       |     |                 |                    |                  |                     |                 |
| Residential (SF/CON | ID/TH)     | 3                | -40.0% | \$849,000        | -31.8% | \$283,000        | 13.7% | \$221,000       | -17.4% | \$149          | 2.4%  | 141 | 4               | 12                 | 5                | 1.4                 | 91.1%           |
|                     | YTD:       | 5                | -50.0% | \$1,200,000      | -48.6% | \$240,000        | 2.8%  | \$198,000       | -11.0% | \$147          | -0.8% | 135 | 13              | 13                 | 11               |                     | 88.7%           |
| Single Family       |            | 3                | -40.0% | \$849,000        | -31.8% | \$283,000        | 13.7% | \$221,000       | -17.4% | \$149          | 2.4%  | 141 | 4               | 12                 | 5                | 1.4                 | 91.1%           |
|                     | YTD:       | 5                | -50.0% | \$1,200,000      | -48.6% | \$240,000        | 2.8%  | \$198,000       | -11.0% | \$147          | -0.8% | 135 | 13              | 13                 | 11               |                     | 88.7%           |
| Townhouse           |            | -                | 0.0%   | -                | 0.0%   | -                | 0.0%  | -               | 0.0%   | -              | 0.0%  | -   | -               | -                  | -                | -                   | 0.0%            |
|                     | YTD:       | -                | 0.0%   | -                | 0.0%   | -                | 0.0%  | -               | 0.0%   | -              | 0.0%  | -   | -               | -                  | -                |                     | 0.0%            |
| Condominium         |            | -                | 0.0%   | -                | 0.0%   | -                | 0.0%  | -               | 0.0%   | -              | 0.0%  | -   | -               | -                  | -                | -                   | 0.0%            |
|                     | YTD:       | -                | 0.0%   | -                | 0.0%   | -                | 0.0%  | -               | 0.0%   | -              | 0.0%  | -   | -               | -                  | -                |                     | 0.0%            |