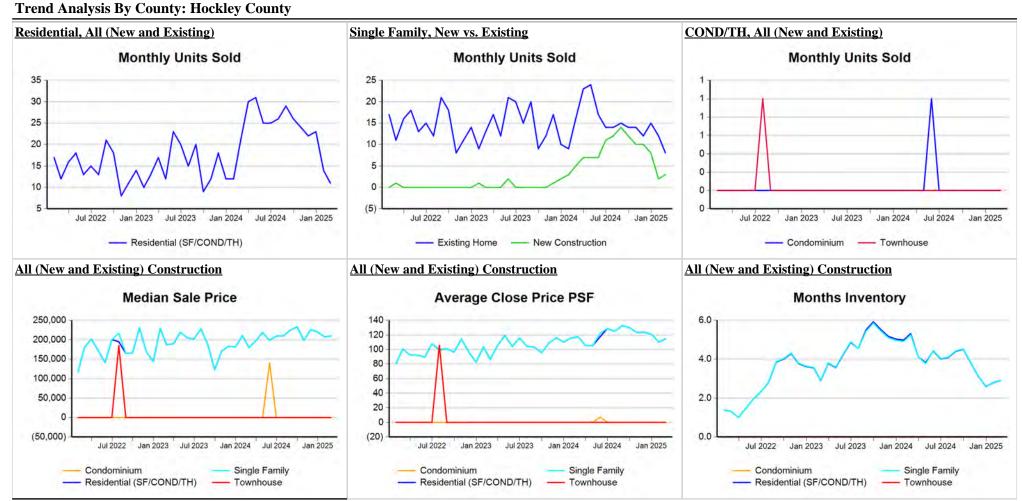

Trend Analysis By Metropolitan Statistical Area: Lubbock

Market Analysis By County: Hockley County

| Property Type       |            | Closed<br>Sales* | YoY%   | Dollar<br>Volume | YoY%   | Average<br>Price | YoY%  | Median<br>Price | YoY%   | Price/<br>Sqft | YoY%  | DOM | New<br>Listings | Active<br>Listings | Pending<br>Sales | Months<br>Inventory | Close<br>To OLP |
|---------------------|------------|------------------|--------|------------------|--------|------------------|-------|-----------------|--------|----------------|-------|-----|-----------------|--------------------|------------------|---------------------|-----------------|
| All(New and Existin | <u>ng)</u> |                  |        |                  |        |                  |       |                 |        |                |       |     |                 |                    |                  |                     |                 |
| Residential (SF/CON | ID/TH)     | 11               | -47.6% | \$2,380,900      | -40.4% | \$216,445        | 13.8% | \$210,000       | 16.7%  | \$115          | -2.1% | 108 | 23              | 69                 | 16               | 2.9                 | 92.3%           |
|                     | YTD:       | 25               | -28.6% | \$5,478,700      | -28.4% | \$219,148        | 0.3%  | \$210,000       | 7.7%   | \$112          | -5.8% | 136 | 54              | 69                 | 34               |                     | 92.9%           |
| Single Family       |            | 11               | -47.6% | \$2,380,900      | -40.4% | \$216,445        | 13.8% | \$210,000       | 16.7%  | \$115          | -2.1% | 108 | 23              | 69                 | 16               | 2.9                 | 92.3%           |
|                     | YTD:       | 25               | -28.6% | \$5,478,700      | -28.4% | \$219,148        | 0.3%  | \$210,000       | 7.7%   | \$112          | -5.8% | 136 | 54              | 69                 | 34               |                     | 92.9%           |
| Townhouse           |            | -                | 0.0%   | -                | 0.0%   | -                | 0.0%  | -               | 0.0%   | -              | 0.0%  | -   | -               | -                  | -                | -                   | 0.0%            |
|                     | YTD:       | -                | 0.0%   | -                | 0.0%   | -                | 0.0%  | -               | 0.0%   | -              | 0.0%  | -   | -               | -                  | -                |                     | 0.0%            |
| Condominium         |            | -                | 0.0%   | -                | 0.0%   | -                | 0.0%  | -               | 0.0%   | -              | 0.0%  | -   | -               | -                  | -                | -                   | 0.0%            |
|                     | YTD:       | -                | 0.0%   | -                | 0.0%   | -                | 0.0%  | -               | 0.0%   | -              | 0.0%  | -   | -               | -                  | -                |                     | 0.0%            |
| Existing Home       |            |                  |        |                  |        |                  |       |                 |        |                |       |     |                 |                    |                  |                     |                 |
| Residential (SF/CON | ID/TH)     | 8                | -50.0% | \$1,531,900      | -44.3% | \$191,488        | 11.5% | \$202,500       | 15.4%  | \$102          | -7.1% | 96  | 19              | 57                 | 11               | 3.7                 | 92.8%           |
|                     | YTD:       | 20               | -20.0% | \$4,278,700      | -19.5% | \$213,935        | 0.7%  | \$212,500       | 14.9%  | \$103          | -5.3% | 136 | 41              | 55                 | 23               |                     | 94.0%           |
| Single Family       |            | 8                | -50.0% | \$1,531,900      | -44.3% | \$191,488        | 11.5% | \$202,500       | 15.4%  | \$102          | -7.1% | 96  | 19              | 57                 | 11               | 3.8                 | 92.8%           |
|                     | YTD:       | 20               | -20.0% | \$4,278,700      | -19.5% | \$213,935        | 0.7%  | \$212,500       | 14.9%  | \$103          | -5.3% | 136 | 41              | 55                 | 23               |                     | 94.0%           |
| Townhouse           |            | -                | 0.0%   | -                | 0.0%   | -                | 0.0%  | -               | 0.0%   | -              | 0.0%  | -   | -               | -                  | -                | -                   | 0.0%            |
|                     | YTD:       | -                | 0.0%   | -                | 0.0%   | -                | 0.0%  | -               | 0.0%   | -              | 0.0%  | -   | -               | -                  | -                |                     | 0.0%            |
| Condominium         |            | -                | 0.0%   | -                | 0.0%   | -                | 0.0%  | -               | 0.0%   | -              | 0.0%  | -   | -               | -                  | -                | -                   | 0.0%            |
|                     | YTD:       | -                | 0.0%   | -                | 0.0%   | -                | 0.0%  | -               | 0.0%   | -              | 0.0%  | -   | -               | -                  | -                |                     | 0.0%            |
| New Construction    |            |                  |        |                  |        |                  |       |                 |        |                |       |     |                 |                    |                  |                     |                 |
| Residential (SF/CON | ID/TH)     | 3                | -40.0% | \$849,000        | -31.8% | \$283,000        | 13.7% | \$221,000       | -17.4% | \$149          | 2.4%  | 141 | 4               | 12                 | 5                | 1.4                 | 91.1%           |
|                     | YTD:       | 5                | -50.0% | \$1,200,000      | -48.6% | \$240,000        | 2.8%  | \$198,000       | -11.0% | \$147          | -0.8% | 135 | 13              | 13                 | 11               |                     | 88.7%           |
| Single Family       |            | 3                | -40.0% | \$849,000        | -31.8% | \$283,000        | 13.7% | \$221,000       | -17.4% | \$149          | 2.4%  | 141 | 4               | 12                 | 5                | 1.4                 | 91.1%           |
|                     | YTD:       | 5                | -50.0% | \$1,200,000      | -48.6% | \$240,000        | 2.8%  | \$198,000       | -11.0% | \$147          | -0.8% | 135 | 13              | 13                 | 11               |                     | 88.7%           |
| Townhouse           |            | -                | 0.0%   | -                | 0.0%   | -                | 0.0%  | -               | 0.0%   | -              | 0.0%  | -   | -               | -                  | -                | -                   | 0.0%            |
|                     | YTD:       | -                | 0.0%   | -                | 0.0%   | -                | 0.0%  | -               | 0.0%   | -              | 0.0%  | -   | -               | -                  | -                |                     | 0.0%            |
| Condominium         |            | -                | 0.0%   | -                | 0.0%   | -                | 0.0%  | -               | 0.0%   | -              | 0.0%  | -   | -               | -                  | -                | -                   | 0.0%            |
|                     | YTD:       | -                | 0.0%   | -                | 0.0%   | -                | 0.0%  | -               | 0.0%   | -              | 0.0%  | -   | -               | -                  | -                |                     | 0.0%            |