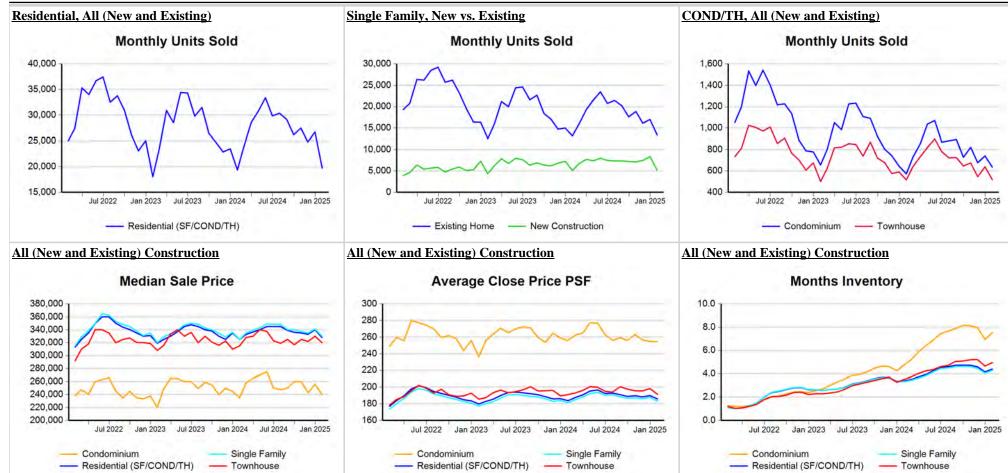

## **Comparison By Metropolitan Statistical Area in Texas**

#### Residential\* Closed Sales YoY Percentage Change

<sup>\*</sup> Residential includes Single Family, Condominium and Townhouse.