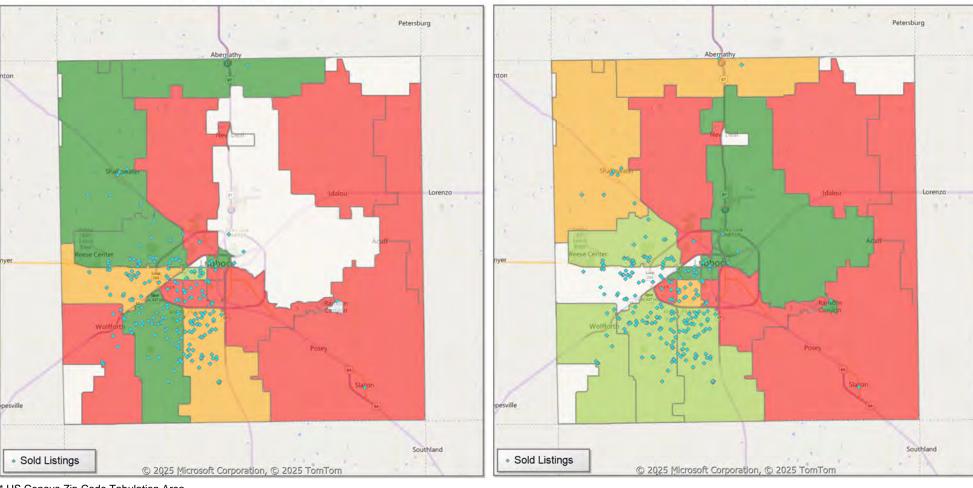

# Comparison By Zip Code\* in Lubbock County

### Residential\*\* Closed Sales **YoY Percentage Change**

<sup>\*</sup> US Census Zip Code Tabulation Area

<sup>\*\*</sup> Residential includes Single Family, Condominium and Townhouse.