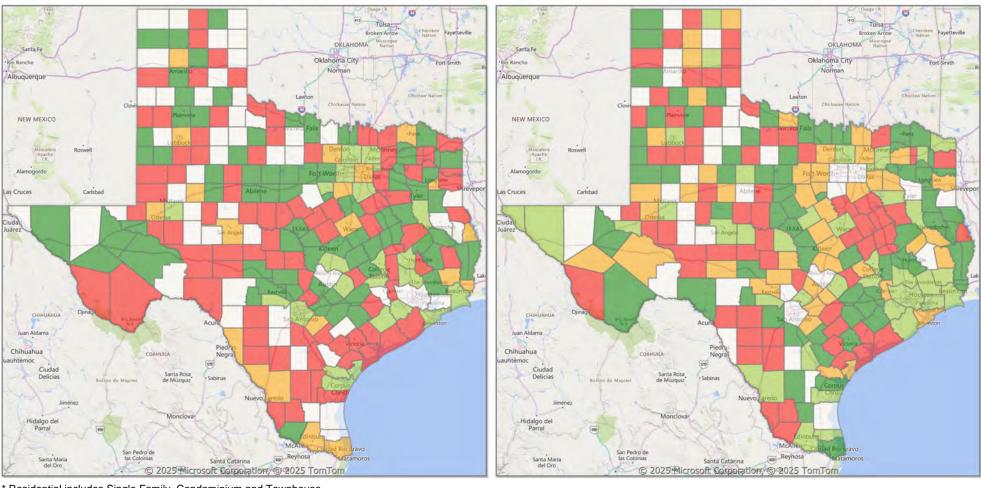

## **Comparison By Metropolitan Statistical Area in Texas**

#### Residential\* Closed Sales YoY Percentage Change

<sup>\*</sup> Residential includes Single Family, Condominium and Townhouse.