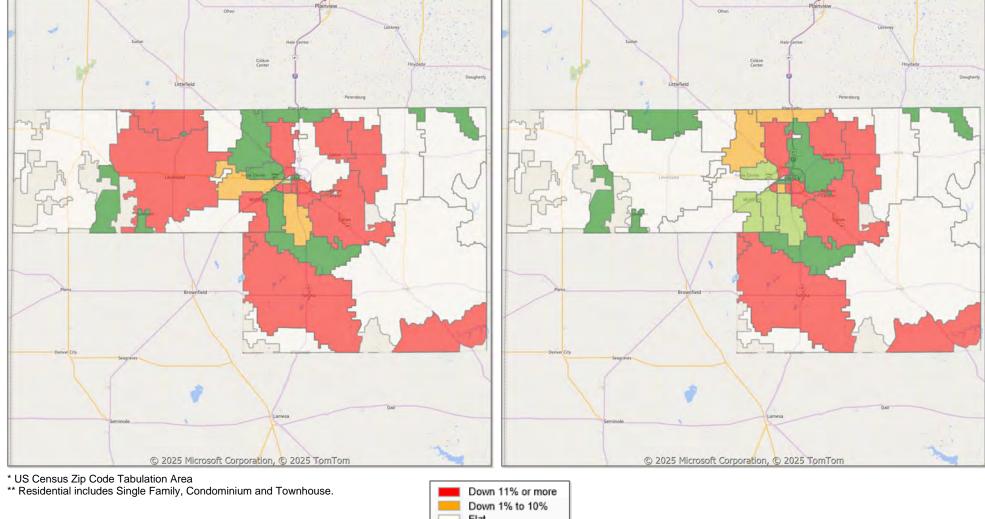

## Comparison By Zip Code\* in Lubbock MSA

### Residential\*\* Closed Sales YoY Percentage Change

Residential\*\* Avg Close Price Per SqFt
YoY Percentage Change