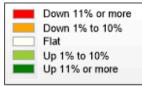

# **Comparison By County in Texas**

#### Residential\* Closed Sales **YoY Percentage Change**

<sup>\*</sup> Residential includes Single Family, Condominium and Townhouse.

| Duonoutri Trino      |                 | Closed<br>Sales* | YoY%         | Dollar<br>Volume | YoY%   | Average<br>Price | YoY%   | Median<br>Price | YoY%   | Price/ | YoY%   | DOM | New<br>Listings | Active<br>Listings | Pending<br>Sales | Months    | Close<br>To OLI |
|----------------------|-----------------|------------------|--------------|------------------|--------|------------------|--------|-----------------|--------|--------|--------|-----|-----------------|--------------------|------------------|-----------|-----------------|
| Property Type        | !               | Sales*           | 101%         | voiume           | 101%   | Price            | 101%   | Price           | 101%   | Sqft   | 101%   | DOM | Lisungs         | Listings           | Sales            | Inventory | 10 OLI          |
| All(New and Ex       | <u>isting)</u>  |                  |              |                  |        |                  |        |                 |        |        |        |     |                 |                    |                  |           |                 |
| Residential (SF/C    | OND/TH)         | 282              | -6.6%        | \$81,742,141     | 0.7%   | \$289,866        | 7.9%   | \$233,495       | 6.6%   | \$137  | 4.4%   | 71  | 869             | 1,611              | 459              | 3.9       | 92.3%           |
|                      | YTD:            | 282              | -6.6%        | \$81,742,141     | 0.7%   | \$289,866        | 7.9%   | \$233,495       | 6.6%   | \$137  | 4.4%   | 71  | 869             | 1,611              | 459              |           | 92.3%           |
| Single Family        |                 | 274              | -8.7%        | \$80,189,360     | -0.8%  | \$292,662        | 8.6%   | \$234,625       | 7.1%   | \$138  | 4.6%   | 70  | 856             | 1,558              | 451              | 3.9       | 92.3%           |
|                      | YTD:            | 274              | -8.7%        | \$80,189,360     | -0.8%  | \$292,662        | 8.6%   | \$234,625       | 7.1%   | \$138  | 4.6%   | 70  | 856             | 1,558              | 451              |           | 92.3%           |
| Townhouse            |                 | 6                | 500.0%       | \$1,180,150      | 481.4% | \$196,692        | -3.1%  | \$173,950       | -14.3% | \$126  | 1.0%   | 79  | 9               | 46                 | 6                | 4.8       | 0.0%            |
|                      | YTD:            | 6                | 500.0%       | \$1,180,150      | 481.4% | \$196,692        | -3.1%  | \$173,950       | -14.3% | \$126  | 1.0%   | 79  | 9               | 46                 | 6                |           | 0.0%            |
| Condominium          |                 | 2                | 100.0%       | \$395,000        | 393.8% | \$197,500        | 146.9% | \$197,500       | 146.9% | \$133  | 13.5%  | 132 | 4               | 7                  | 2                | 3.2       | 0.0%            |
|                      | YTD:            | 2                | 100.0%       | \$395,000        | 393.8% | \$197,500        | 146.9% | \$197,500       | 146.9% | \$133  | 13.5%  | 132 | 4               | 7                  | 2                |           | 0.0%            |
| * Closed Sale count  | s for most rece | ent 3 months are | Preliminary. |                  |        |                  |        |                 |        |        |        |     |                 |                    |                  |           |                 |
| <b>Existing Home</b> |                 |                  |              |                  |        |                  |        |                 |        |        |        |     |                 |                    |                  |           |                 |
| Residential (SF/C    | OND/TH)         | 211              | -1.9%        | \$59,824,550     | 10.4%  | \$283,529        | 12.5%  | \$230,000       | 9.5%   | \$130  | 7.8%   | 75  | 679             | 1,308              | 295              | 4.1       | 91.0%           |
|                      | YTD:            | 211              | -1.9%        | \$59,824,550     | 10.4%  | \$283,529        | 12.5%  | \$230,000       | 9.5%   | \$130  | 7.8%   | 75  | 679             | 1,308              | 295              |           | 91.0%           |
| Single Family        |                 | 204              | -4.2%        | \$58,442,011     | 8.4%   | \$286,480        | 13.2%  | \$230,000       | 9.5%   | \$130  | 7.8%   | 75  | 668             | 1,266              | 288              | 4.1       | 91.0%           |
|                      | YTD:            | 204              | -4.2%        | \$58,442,011     | 8.4%   | \$286,480        | 13.2%  | \$230,000       | 9.5%   | \$130  | 7.8%   | 75  | 668             | 1,266              | 288              |           | 91.0%           |
| Townhouse            |                 | 5                | 400.0%       | \$1,005,250      | 395.2% | \$201,050        | -1.0%  | \$173,000       | -14.8% | \$127  | 1.5%   | 73  | 7               | 35                 | 5                | 7.0       | 0.0%            |
|                      | YTD:            | 5                | 400.0%       | \$1,005,250      | 395.2% | \$201,050        | -1.0%  | \$173,000       | -14.8% | \$127  | 1.5%   | 73  | 7               | 35                 | 5                |           | 0.0%            |
| Condominium          |                 | 2                | 100.0%       | \$395,000        | 393.8% | \$197,500        | 146.9% | \$197,500       | 146.9% | \$133  | 13.5%  | 132 | 4               | 7                  | 2                | 3.2       | 0.0%            |
|                      | YTD:            | 2                | 100.0%       | \$395,000        | 393.8% | \$197,500        | 146.9% | \$197,500       | 146.9% | \$133  | 13.5%  | 132 | 4               | 7                  | 2                |           | 0.0%            |
| * Closed Sale count  | s for most rece | ent 3 months are | Preliminary. |                  |        |                  |        |                 |        |        |        |     |                 |                    |                  |           |                 |
| New Construction     |                 |                  | •            |                  |        |                  |        |                 |        |        |        |     |                 |                    |                  |           |                 |
| Residential (SF/C    | OND/TH)         | 71               | -18.4%       | \$21,917,224     | -18.6% | \$308,693        | -0.3%  | \$237,950       | -4.6%  | \$159  | 0.6%   | 58  | 190             | 303                | 164              | 3.0       | 97.6%           |
| ,                    | YTD:            | 71               | -18.4%       | \$21,917,224     | -18.6% | \$308,693        | -0.3%  | \$237,950       | -4.6%  | \$159  | 0.6%   | 58  | 190             | 303                | 164              |           | 97.6%           |
| Single Family        |                 | 70               | -19.5%       | \$21,746,259     | -19.3% | \$310,661        | 0.4%   | \$240,970       | -3.4%  | \$160  | 0.9%   | 57  | 188             | 292                | 163              | 3.1       | 97.6%           |
| ,                    | YTD:            | 70               | -19.5%       | \$21,746,259     | -19.3% | \$310,661        | 0.4%   | \$240,970       | -3.4%  | \$160  | 0.9%   | 57  | 188             | 292                | 163              |           | 97.6%           |
| Townhouse            |                 | 1                | 100.0%       | \$174,900        | 100.0% | \$174,900        | 100.0% | \$174,900       | 100.0% | \$122  | 100.0% | 109 | 2               | 11                 | 1                | 2.4       | 0.0%            |
|                      | YTD:            | 1                | 100.0%       | \$174,900        | 100.0% | \$174,900        | 100.0% | \$174,900       | 100.0% | \$122  | 100.0% | 109 | 2               | 11                 | 1                |           | 0.0%            |
| Condominium          |                 | -                | 0.0%         | -                | 0.0%   | -                | 0.0%   | -               | 0.0%   | -      | 0.0%   | -   | -               | 0                  | 0                | -         |                 |
|                      | YTD:            | _                | 0.0%         | -                | 0.0%   | _                | 0.0%   | _               | 0.0%   | _      | 0.0%   | _   | 0               | 0                  | 0                |           | 0.0%            |