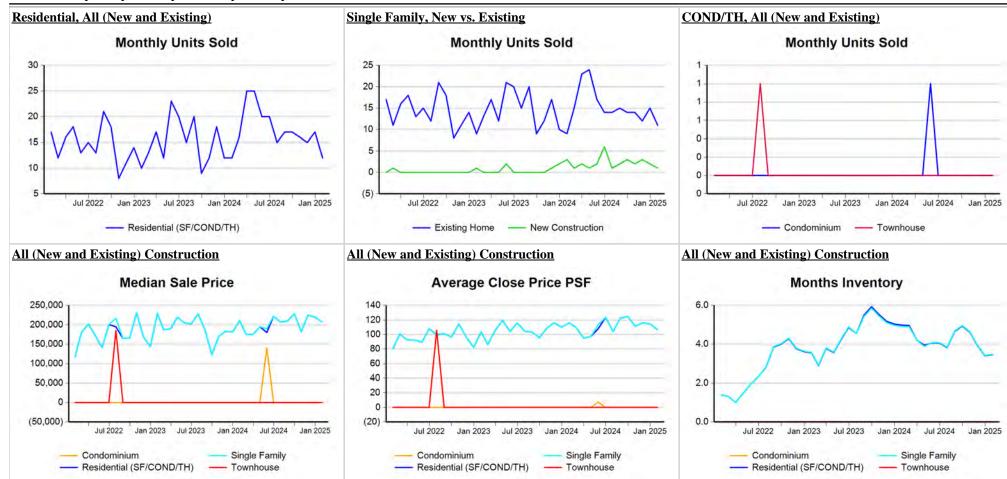

% | \$122          | 100.0% | 109 | 2               | 11                 | 1                |                     | 0.0            |
| Condominium          |        | -                | 0.0%   | -                | 0.0%   | -                | 0.0%   | -               | 0.0%   | -              | 0.0%   | -   | -               | -                  | -                | -                   | 0.0            |
|                      | YTD:   | _                | 0.0%   | _                | 0.0%   | _                | 0.0%   | _               | 0.0%   | _              | 0.0%   | _   | _               | _                  | _                |                     | 0.0            |

<sup>\*</sup> Closed Sale counts for most recent 3 months are Preliminary.

Trend Analysis By County: Hockley County



<sup>\*</sup> Closed Sale counts for most recent 3 months are Preliminary.





<sup>\*</sup> Closed Sale counts for most recent 3 months are Preliminary.

# Comparison By Zip Code\* in Hockley County

#### Residential\*\* Closed Sales YoY Percentage Change







<sup>\*</sup> US Census Zip Code Tabulation Area

<sup>\*\*</sup> Residential includes Single Family, Condominium and Townhouse.

# Comparison By Zip Code\* in Lubbock County

### Residential\*\* Closed Sales **YoY Percentage Change**



<sup>\*</sup> US Census Zip Code Tabulation Area



<sup>\*\*</sup> Residential includes Single Family, Condominium and Townhouse.

# **Comparison By Local Market Area\* in Hockley County**

Residential\*\* Closed Sales YoY Percentage Change



<sup>\*</sup> Census Place Group

<sup>\*\*</sup>