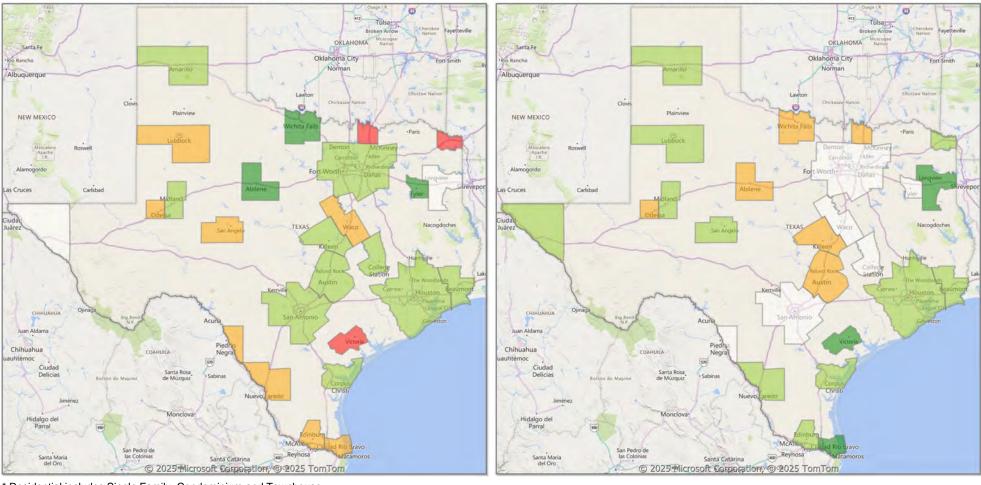

# **Comparison By County in Texas**

#### Residential\* Closed Sales **YoY Percentage Change**

<sup>\*</sup> Residential includes Single Family, Condominium and Townhouse.

| Duonoutri Trino      |                 | Closed<br>Sales* | YoY%         | Dollar<br>Volume | YoY%   | Average<br>Price | YoY%   | Median<br>Price | YoY%   | Price/ | YoY%   | DOM | New<br>Listings | Active<br>Listings | Pending<br>Sales | Months    | Close<br>To OLI |
|----------------------|-----------------|------------------|--------------|------------------|--------|------------------|--------|-----------------|--------|--------|--------|-----|-----------------|--------------------|------------------|-----------|-----------------|
| Property Type        | !               | Sales*           | 101%         | voiume           | 101%   | Price            | 101%   | Price           | 101%   | Sqft   | 101%   | DOM | Lisungs         | Listings           | Sales            | Inventory | 10 OLI          |
| All(New and Ex       | <u>isting)</u>  |                  |              |                  |        |                  |        |                 |        |        |        |     |                 |                    |                  |           |                 |
| Residential (SF/C    | OND/TH)         | 282              | -6.6%        | \$81,742,141     | 0.7%   | \$289,866        | 7.9%   | \$233,495       | 6.6%   | \$137  | 4.4%   | 71  | 869             | 1,611              | 459              | 3.9       | 92.3%           |
|                      | YTD:            | 282              | -6.6%        | \$81,742,141     | 0.7%   | \$289,866        | 7.9%   | \$233,495       | 6.6%   | \$137  | 4.4%   | 71  | 869             | 1,611              | 459              |           | 92.3%           |
| Single Family        |                 | 274              | -8.7%        | \$80,189,360     | -0.8%  | \$292,662        | 8.6%   | \$234,625       | 7.1%   | \$138  | 4.6%   | 70  | 856             | 1,558              | 451              | 3.9       | 92.3%           |
|                      | YTD:            | 274              | -8.7%        | \$80,189,360     | -0.8%  | \$292,662        | 8.6%   | \$234,625       | 7.1%   | \$138  | 4.6%   | 70  | 856             | 1,558              | 451              |           | 92.3%           |
| Townhouse            |                 | 6                | 500.0%       | \$1,180,150      | 481.4% | \$196,692        | -3.1%  | \$173,950       | -14.3% | \$126  | 1.0%   | 79  | 9               | 46                 | 6                | 4.8       | 0.0%            |
|                      | YTD:            | 6                | 500.0%       | \$1,180,150      | 481.4% | \$196,692        | -3.1%  | \$173,950       | -14.3% | \$126  | 1.0%   | 79  | 9               | 46                 | 6                |           | 0.0%            |
| Condominium          |                 | 2                | 100.0%       | \$395,000        | 393.8% | \$197,500        | 146.9% | \$197,500       | 146.9% | \$133  | 13.5%  | 132 | 4               | 7                  | 2                | 3.2       | 0.0%            |
|                      | YTD:            | 2                | 100.0%       | \$395,000        | 393.8% | \$197,500        | 146.9% | \$197,500       | 146.9% | \$133  | 13.5%  | 132 | 4               | 7                  | 2                |           | 0.0%            |
| * Closed Sale count  | s for most rece | ent 3 months are | Preliminary. |                  |        |                  |        |                 |        |        |        |     |                 |                    |                  |           |                 |
| <b>Existing Home</b> |                 |                  |              |                  |        |                  |        |                 |        |        |        |     |                 |                    |                  |           |                 |
| Residential (SF/C    | OND/TH)         | 211              | -1.9%        | \$59,824,550     | 10.4%  | \$283,529        | 12.5%  | \$230,000       | 9.5%   | \$130  | 7.8%   | 75  | 679             | 1,308              | 295              | 4.1       | 91.0%           |
|                      | YTD:            | 211              | -1.9%        | \$59,824,550     | 10.4%  | \$283,529        | 12.5%  | \$230,000       | 9.5%   | \$130  | 7.8%   | 75  | 679             | 1,308              | 295              |           | 91.0%           |
| Single Family        |                 | 204              | -4.2%        | \$58,442,011     | 8.4%   | \$286,480        | 13.2%  | \$230,000       | 9.5%   | \$130  | 7.8%   | 75  | 668             | 1,266              | 288              | 4.1       | 91.0%           |
|                      | YTD:            | 204              | -4.2%        | \$58,442,011     | 8.4%   | \$286,480        | 13.2%  | \$230,000       | 9.5%   | \$130  | 7.8%   | 75  | 668             | 1,266              | 288              |           | 91.0%           |
| Townhouse            |                 | 5                | 400.0%       | \$1,005,250      | 395.2% | \$201,050        | -1.0%  | \$173,000       | -14.8% | \$127  | 1.5%   | 73  | 7               | 35                 | 5                | 7.0       | 0.0%            |
|                      | YTD:            | 5                | 400.0%       | \$1,005,250      | 395.2% | \$201,050        | -1.0%  | \$173,000       | -14.8% | \$127  | 1.5%   | 73  | 7               | 35                 | 5                |           | 0.0%            |
| Condominium          |                 | 2                | 100.0%       | \$395,000        | 393.8% | \$197,500        | 146.9% | \$197,500       | 146.9% | \$133  | 13.5%  | 132 | 4               | 7                  | 2                | 3.2       | 0.0%            |
|                      | YTD:            | 2                | 100.0%       | \$395,000        | 393.8% | \$197,500        | 146.9% | \$197,500       | 146.9% | \$133  | 13.5%  | 132 | 4               | 7                  | 2                |           | 0.0%            |
| * Closed Sale count  | s for most rece | ent 3 months are | Preliminary. |                  |        |                  |        |                 |        |        |        |     |                 |                    |                  |           |                 |
| New Construction     |                 |                  | •            |                  |        |                  |        |                 |        |        |        |     |                 |                    |                  |           |                 |
| Residential (SF/C    | OND/TH)         | 71               | -18.4%       | \$21,917,224     | -18.6% | \$308,693        | -0.3%  | \$237,950       | -4.6%  | \$159  | 0.6%   | 58  | 190             | 303                | 164              | 3.0       | 97.6%           |
| ,                    | YTD:            | 71               | -18.4%       | \$21,917,224     | -18.6% | \$308,693        | -0.3%  | \$237,950       | -4.6%  | \$159  | 0.6%   | 58  | 190             | 303                | 164              |           | 97.6%           |
| Single Family        |                 | 70               | -19.5%       | \$21,746,259     | -19.3% | \$310,661        | 0.4%   | \$240,970       | -3.4%  | \$160  | 0.9%   | 57  | 188             | 292                | 163              | 3.1       | 97.6%           |
| ,                    | YTD:            | 70               | -19.5%       | \$21,746,259     | -19.3% | \$310,661        | 0.4%   | \$240,970       | -3.4%  | \$160  | 0.9%   | 57  | 188             | 292                | 163              |           | 97.6%           |
| Townhouse            |                 | 1                | 100.0%       | \$174,900        | 100.0% | \$174,900        | 100.0% | \$174,900       | 100.0% | \$122  | 100.0% | 109 | 2               | 11                 | 1                | 2.4       | 0.0%            |
|                      | YTD:            | 1                | 100.0%       | \$174,900        | 100.0% | \$174,900        | 100.0% | \$174,900       | 100.0% | \$122  | 100.0% | 109 | 2               | 11                 | 1                |           | 0.0%            |
| Condominium          |                 | -                | 0.0%         | -                | 0.0%   | -                | 0.0%   | -               | 0.0%   | -      | 0.0%   | -   | -               | 0                  | 0                | -         |                 |
|                      | YTD:            | _                | 0.0%         | -                | 0.0%   | _                | 0.0%   | _               | 0.0%   | _      | 0.0%   | _   | 0               | 0                  | 0                |           | 0.0%            |