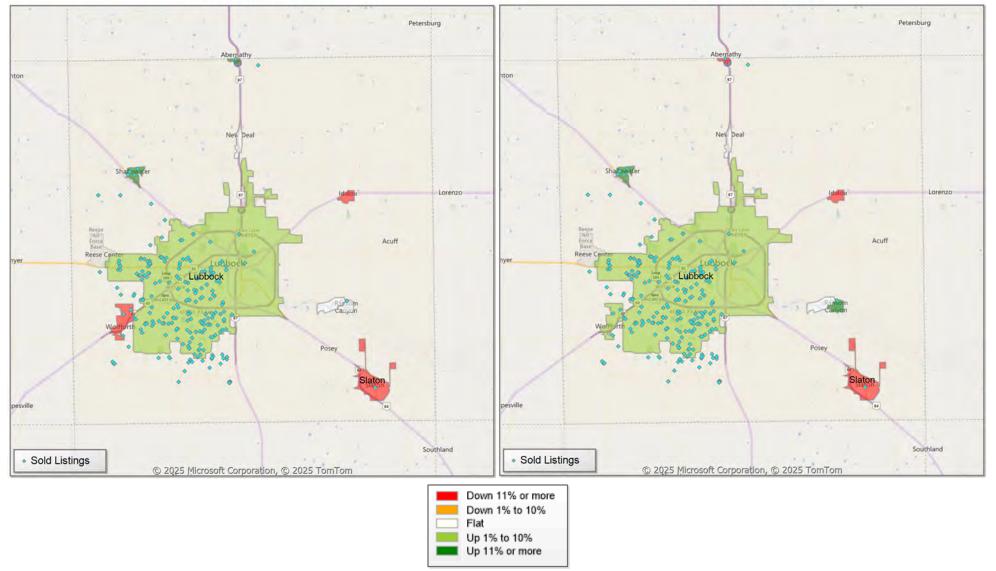

# **Comparison By Local Market Area\* in Lubbock County**

Residential\*\* Closed Sales YoY Percentage Change

<sup>\*</sup> Census Place Group

<sup>\*\*</sup> Residential includes Single Family, Condominium and Townhouse.