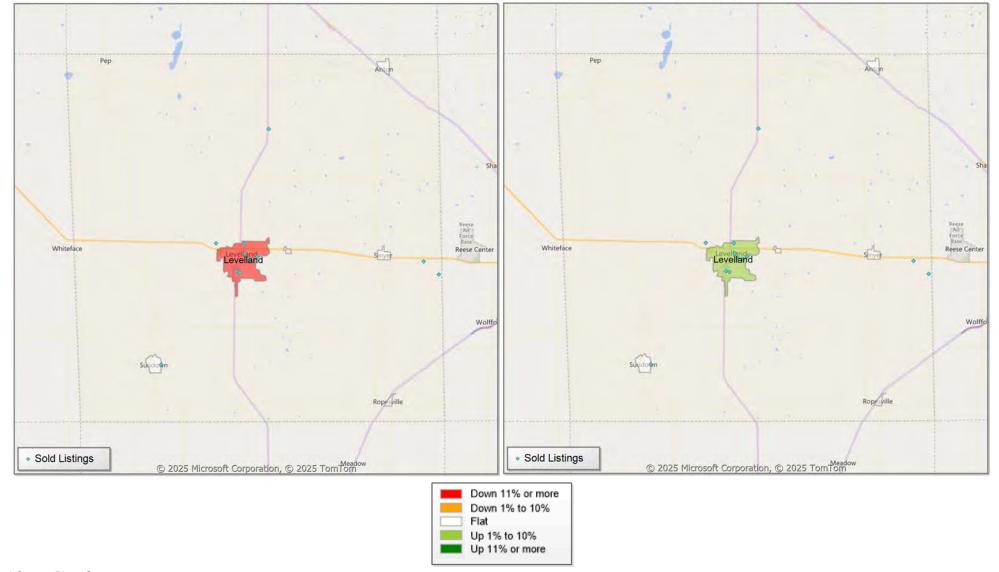

# Comparison By Local Market Area\* in Lubbock MSA

Residential\*\* Closed Sales YoY Percentage Change

Residential\*\* Avg Close Price Per SqFt YoY Percentage Change

**Market Analysis By County: Hockley County** 