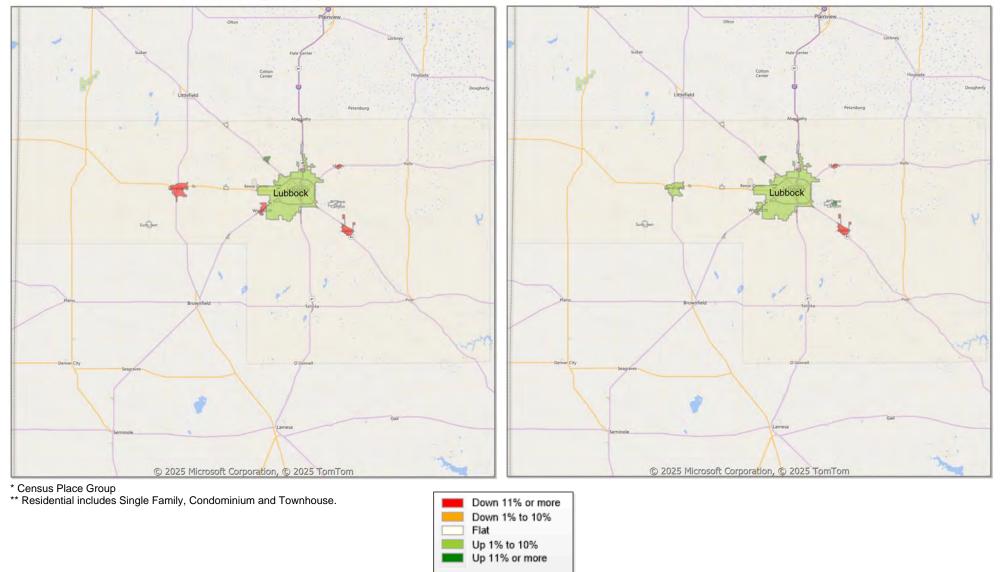

# **Comparison By Local Market Area\* in Lubbock County**

Residential\*\* Closed Sales YoY Percentage Change

<sup>\*</sup> Census Place Group

<sup>\*\*</sup> Residential includes Single Family, Condominium and Townhouse.