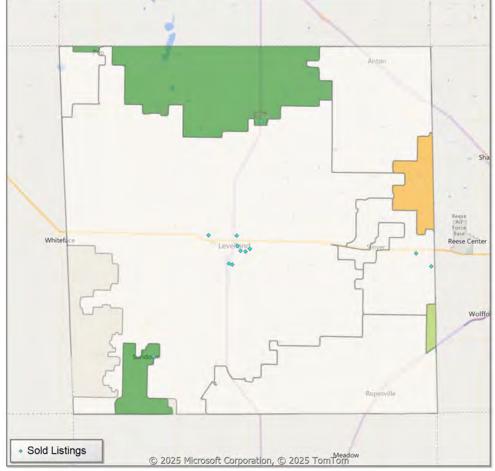

# Comparison By Local Market Area\* in Lubbock MSA

Residential\*\* Closed Sales YoY Percentage Change

Residential\*\* Avg Close Price Per SqFt YoY Percentage Change

**Market Analysis By County: Hockley County** 