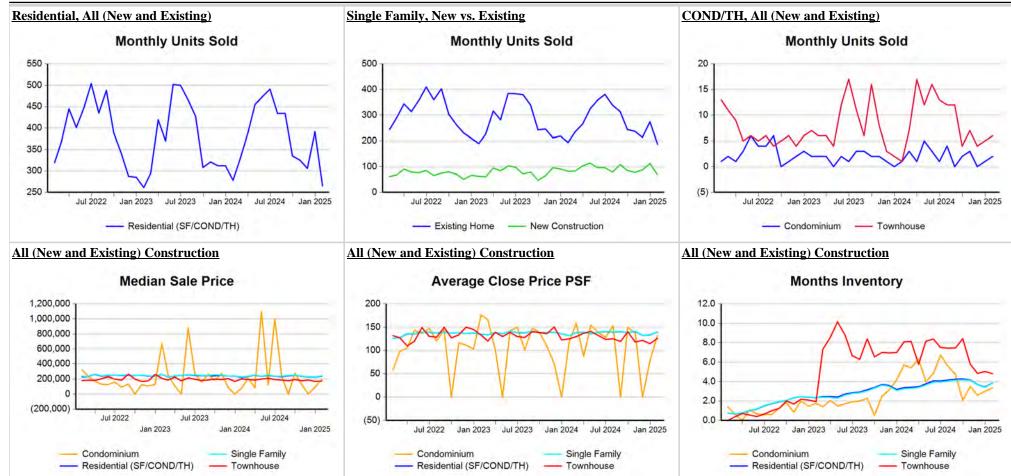

|                     | 0.0            |
| Condominium          |        | -                | 0.0%   | -                | 0.0%   | -                | 0.0%   | -               | 0.0%   | -              | 0.0%   | -   | -               | -                  | -                | -                   | 0.0            |
|                      | YTD:   | _                | 0.0%   | _                | 0.0%   | _                | 0.0%   | _               | 0.0%   | _              | 0.0%   | _   | _               | _                  | _                |                     | 0.0            |

<sup>\*</sup> Closed Sale counts for most recent 3 months are Preliminary.

Trend Analysis By County: Hockley County



<sup>\*</sup> Closed Sale counts for most recent 3 months are Preliminary.





<sup>\*</sup> Closed Sale counts for most recent 3 months are Preliminary.

# Comparison By Zip Code\* in Hockley County

#### Residential\*\* Closed Sales YoY Percentage Change







<sup>\*</sup> US Census Zip Code Tabulation Area

<sup>\*\*</sup> Residential includes Single Family, Condominium and Townhouse.

# Comparison By Zip Code\* in Lubbock County

### Residential\*\* Closed Sales **YoY Percentage Change**



<sup>\*</sup> US Census Zip Code Tabulation Area



<sup>\*\*</sup> Residential includes Single Family, Condominium and Townhouse.

# **Comparison By Local Market Area\* in Hockley County**

Residential\*\* Closed Sales YoY Percentage Change



<sup>\*</sup> Census Place Group

<sup>\*\*</sup> Residential includes Single Family, Condominium and Townhouse.

# **Comparison B