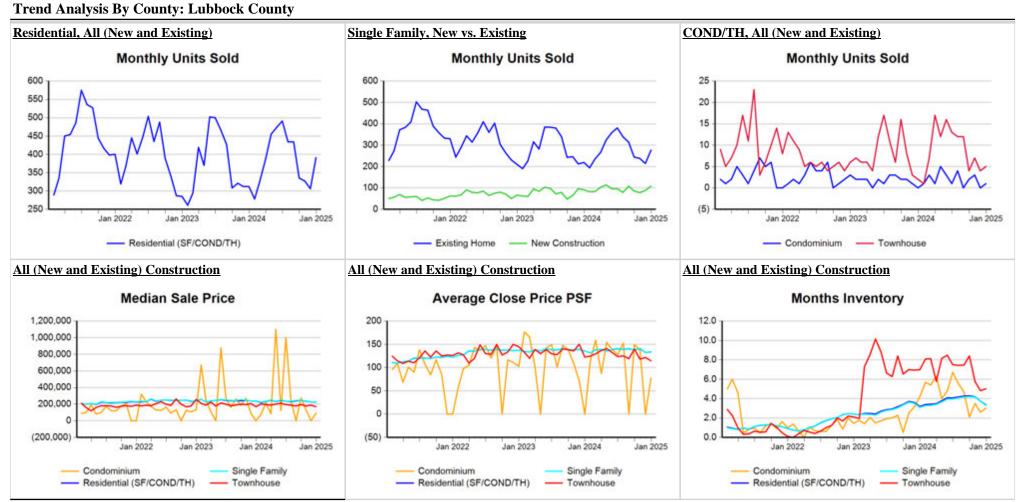

Market Analysis By County: Lubbock County

| Property Type         |     | Closed<br>Sales* | YoY%   | Dollar<br>Volume | YoY%   | Average<br>Price | YoY%   | Median<br>Price | YoY%   | Price/<br>Sqft | YoY%   | DOM | New<br>Listings | Active<br>Listings | Pending<br>Sales | Months<br>Inventory | Close<br>To OLP |
|-----------------------|-----|------------------|--------|------------------|--------|------------------|--------|-----------------|--------|----------------|--------|-----|-----------------|--------------------|------------------|---------------------|-----------------|
| All(New and Existing) | )   |                  |        |                  |        |                  |        |                 |        |                |        |     |                 |                    |                  |                     |                 |
| Residential (SF/COND/ | TH) | 391              | 25.3%  | \$104,883,559    | 21.1%  | \$268,244        | -3.4%  | \$225,000       | -4.8%  | \$134          | -1.3%  | 53  | 486             | 1,289              | 339              | 3.3                 | 88.8%           |
| Y                     | TD: | 4,640            | 3.3%   | \$1,318,242,340  | 3.0%   | \$284,104        | -0.3%  | \$235,000       | -2.9%  | \$138          | -0.1%  | 45  | 9,020           | 1,460              | 4,726            |                     | 95.5%           |
| Single Family         |     | 385              | 24.2%  | \$104,075,794    | 20.6%  | \$270,327        | -2.9%  | \$225,500       | -5.1%  | \$134          | -1.0%  | 52  | 473             | 1,237              | 336              | 3.3                 | 89.2%           |
| Y                     | TD: | 4,506            | 3.0%   | \$1,287,792,447  | 2.7%   | \$285,795        | -0.3%  | \$237,853       | -2.9%  | \$138          | -0.1%  | 44  | 8,729           | 1,388              | 4,587            |                     | 95.5%           |
| Townhouse             |     | 5                | 150.0% | \$746,500        | 120.5% | \$149,300        | -11.8% | \$170,000       | 0.4%   | \$115          | -6.5%  | 133 | 12              | 46                 | 2                | 5.0                 | 86.3%           |
| Y                     | TD: | 110              | 12.2%  | \$21,134,215     | 6.8%   | \$192,129        | -4.8%  | \$188,850       | -5.3%  | \$129          | -3.9%  | 94  | 243             | 63                 | 113              |                     | 92.9%           |
| Condominium           |     | 1                | 100.0% | \$92,500         | 100.0% | \$92,500         | 100.0% | \$92,500        | 100.0% | \$78           | 100.0% | 6   | 1               | 6                  | 1                | 3.0                 | 0.0%            |
| Y                     | TD: | 24               | 20.0%  | \$9,349,500      | 47.8%  | \$389,563        | 23.1%  | \$214,000       | -11.2% | \$142          | 7.4%   | 39  | 48              | 8                  | 26               |                     | 95.1%           |
| Existing Home         |     |                  |        |                  |        |                  |        |                 |        |                |        |     |                 |                    |                  |                     |                 |
| Residential (SF/COND/ | TH) | 282              | 28.2%  | \$73,153,394     | 21.4%  | \$259,409        | -5.3%  | \$210,000       | -6.7%  | \$126          | -2.4%  | 55  | 320             | 973                | 223              | 3.4                 | 87.0%           |
| Y                     | TD: | 3,466            | -0.7%  | \$962,586,792    | 3.3%   | \$277,723        | 4.0%   | \$225,000       | 0.0%   | \$131          | 0.4%   | 43  | 6,947           | 1,135              | 3,502            |                     | 94.6%           |
| Single Family         |     | 277              | 26.5%  | \$72,510,366     | 20.7%  | \$261,770        | -4.6%  | \$213,450       | -5.1%  | \$126          | -2.1%  | 55  | 308             | 933                | 221              | 3.3                 | 87.0%           |
| Y                     | TD: | 3,385            | -1.1%  | \$942,497,772    | 2.9%   | \$278,434        | 4.1%   | \$227,000       | 0.9%   | \$131          | 0.5%   | 43  | 6,724           | 1,083              | 3,418            |                     | 94.7%           |
| Townhouse             |     | 4                | 300.0% | \$576,500        | 210.0% | \$144,125        | -22.5% | \$149,950       | -19.4% | \$111          | -14.9% | 78  | 11              | 34                 | 1                | 7.3                 | 0.0%            |
| Y                     | TD: | 56               | 16.7%  | \$10,471,750     | 8.3%   | \$186,996        | -7.2%  | \$175,000       | -5.7%  | \$118          | -8.8%  | 57  | 175             | 43                 | 58               |                     | 90.5%           |
| Condominium           |     | 1                | 100.0% | \$92,500         | 100.0% | \$92,500         | 100.0% | \$92,500        | 100.0% | \$78           | 100.0% | 6   | 1               | 6                  | 1                | 3.0                 | 0.0%            |
| Y                     | TD: | 24               | 20.0%  | \$9,349,500      | 47.8%  | \$389,563        | 23.1%  | \$214,000       | -11.2% | \$142          | 7.4%   | 39  | 48              | 8                  | 26               |                     | 95.1%           |
| New Construction      |     |                  |        |                  |        |                  |        |                 |        |                |        |     |                 |                    |                  |                     |                 |
| Residential (SF/COND/ | TH) | 109              | 18.5%  | \$31,724,190     | 20.5%  | \$291,048        | 1.7%   | \$240,700       | -2.0%  | \$154          | 2.0%   | 48  | 166             | 316                | 116              | 3.2                 | 91.2%           |
| Y                     | TD: | 1,174            | 17.2%  | \$355,654,019    | 2.2%   | \$302,942        | -12.8% | \$250,000       | -16.4% | \$158          | -3.8%  | 52  | 2,073           | 324                | 1,224            |                     | 97.6%           |
| Single Family         |     | 108              | 18.7%  | \$31,558,846     | 20.6%  | \$292,212        | 1.6%   | \$240,850       | -2.1%  | \$154          | 1.9%   | 45  | 165             | 304                | 115              | 3.3                 | 93.7%           |
| Y                     | TD: | 1,120            | 17.7%  | \$345,017,099    | 2.1%   | \$308,051        | -13.2% | \$255,000       | -16.1% | \$159          | -4.0%  | 49  | 2,005           | 304                | 1,169            |                     | 97.9%           |
| Townhouse             |     | 1                | 0.0%   | \$170,000        | 11.5%  | \$170,000        | 11.5%  | \$170,000       | 11.5%  | \$127          | 11.6%  | 356 | 1               | 12                 | 1                | 2.7                 | 86.3%           |
| Y                     | TD: | 54               | 8.0%   | \$10,662,465     | 5.4%   | \$197,453        | -2.4%  | \$195,000       | -2.5%  | \$140          | 1.1%   | 131 | 68              | 19                 | 55               |                     | 94.0%           |
| Condominium           |     | -                | 0.0%   | -                | 0.0%   | -                | 0.0%   | -               | 0.0%   | -              | 0.0%   | -   | -               | -                  | -                | -                   | 0.0%            |
| Y                     | TD: | -                | 0.0%   | -                | 0.0%   | -                | 0.0%   | -               | 0.0%   | -              | 0.0%   | -   | -               | 1                  | -                |                     | 0.0%            |