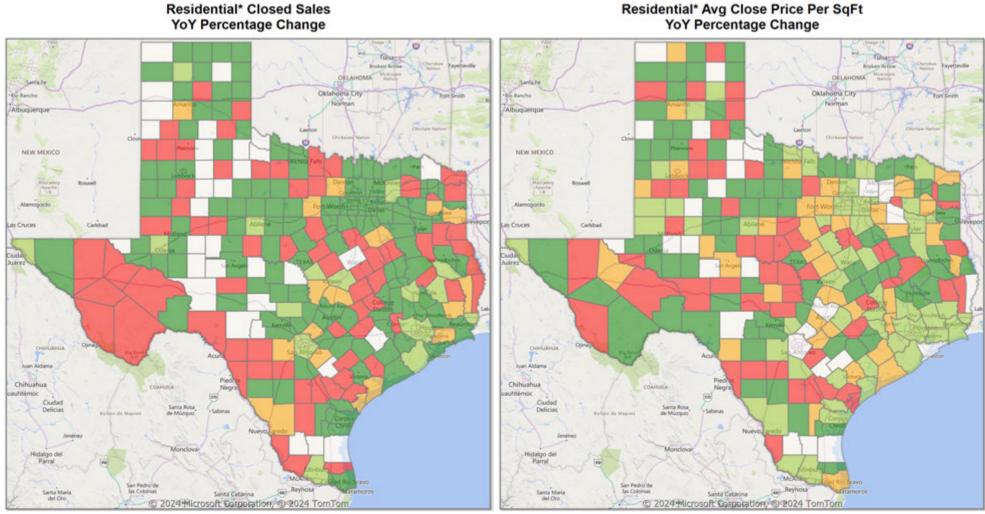

-7.6%  | \$397,757        | 0.7%   | \$366,897       | -2.2%  | \$215  | -1.2%  | 79  | 3,692           | 937                | 1,982            |                     | 95.4%           |
| Condominium              | 52               | 2.0%     | \$30,993,462          | -9.6%  | \$596,028        | -11.3% | \$441,950       | -15.8% | \$324  | -15.7% | 79  | 102             | 593                | 38               | 12.0                |                 |
| YTD:                     | 594              | -19.4%   | \$367,892,371         | -11.0% | \$619,347        | 10.5%  | \$473,840       | 0.8%   | \$341  | -3.4%  | 88  | 1,684           | 611                | 596              |                     | 93.7%           |





\* Residential includes Single Family, Condominium and Townhouse.







\* Residential includes Single Family, Condominium and Townhouse.



| Property Type        |               | Closed<br>Sales* | YoY%        | Dollar<br>Volume          | YoY%   | Average<br>Price | YoY%   | Median<br>Price        | YoY%   | Price/<br>Sqft | YoY%   | DOM | New<br>Listings | Active<br>Listings | Pending<br>Sales | Months<br>Inventory | Close<br>To OLP |
|----------------------|---------------|------------------|-------------|---------------------------|--------|------------------|--------|------------------------|--------|----------------|--------|-----|-----------------|--------------------|------------------|---------------------|-----------------|
| All(New and Exis     | ting)         |                  |             |                           |        |