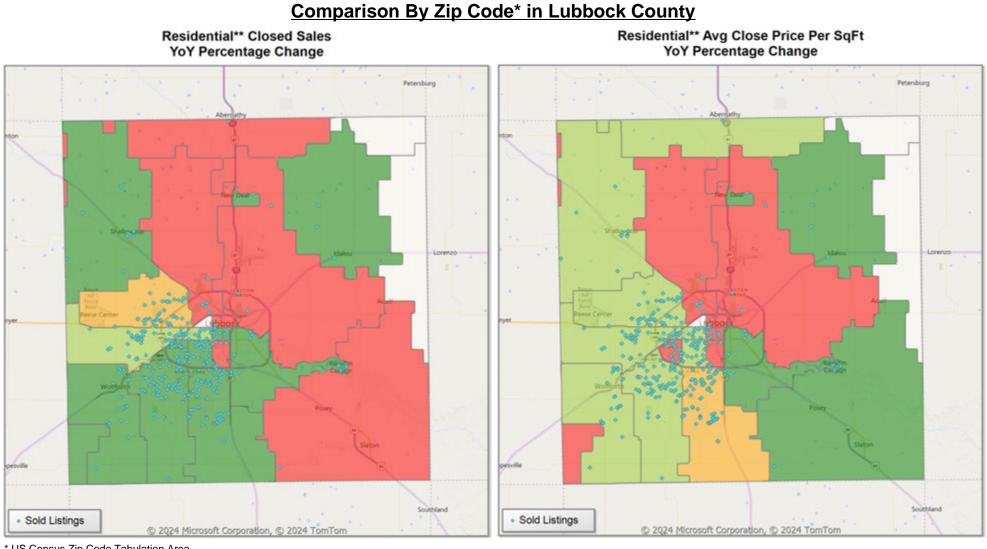

Market Analysis By County: Lubbock County

| Property Type         |     | Closed<br>Sales* | YoY%   | Dollar<br>Volume | YoY%   | Average<br>Price | YoY%   | Median<br>Price | YoY%   | Price/<br>Sqft | YoY%   | DOM | New<br>Listings | Active<br>Listings | Pending<br>Sales | Months<br>Inventory | Close<br>To OLP |
|-----------------------|-----|------------------|--------|------------------|--------|------------------|--------|-----------------|--------|----------------|--------|-----|-----------------|--------------------|------------------|---------------------|-----------------|
| All(New and Existing) | )   |                  |        |                  |        |                  |        |                 |        |                |        |     |                 |                    |                  |                     |                 |
| Residential (SF/COND/ | TH) | 391              | 25.3%  | \$104,883,559    | 21.1%  | \$268,244        | -3.4%  | \$225,000       | -4.8%  | \$134          | -1.3%  | 53  | 486             | 1,289              | 339              | 3.3                 | 88.8%           |
| Y                     | TD: | 4,640            | 3.3%   | \$1,318,242,340  | 3.0%   | \$284,104        | -0.3%  | \$235,000       | -2.9%  | \$138          | -0.1%  | 45  | 9,020           | 1,460              | 4,726            |                     | 95.5%           |
| Single Family         |     | 385              | 24.2%  | \$104,075,794    | 20.6%  | \$270,327        | -2.9%  | \$225,500       | -5.1%  | \$134          | -1.0%  | 52  | 473             | 1,237              | 336              | 3.3                 | 89.2%           |
| Y                     | TD: | 4,506            | 3.0%   | \$1,287,792,447  | 2.7%   | \$285,795        | -0.3%  | \$237,853       | -2.9%  | \$138          | -0.1%  | 44  | 8,729           | 1,388              | 4,587            |                     | 95.5%           |
| Townhouse             |     | 5                | 150.0% | \$746,500        | 120.5% | \$149,300        | -11.8% | \$170,000       | 0.4%   | \$115          | -6.5%  | 133 | 12              | 46                 | 2                | 5.0                 | 86.3%           |
| Y                     | TD: | 110              | 12.2%  | \$21,134,215     | 6.8%   | \$192,129        | -4.8%  | \$188,850       | -5.3%  | \$129          | -3.9%  | 94  | 243             | 63                 | 113              |                     | 92.9%           |
| Condominium           |     | 1                | 100.0% | \$92,500         | 100.0% | \$92,500         | 100.0% | \$92,500        | 100.0% | \$78           | 100.0% | 6   | 1               | 6                  | 1                | 3.0                 | 0.0%            |
| Y                     | TD: | 24               | 20.0%  | \$9,349,500      | 47.8%  | \$389,563        | 23.1%  | \$214,000       | -11.2% | \$142          | 7.4%   | 39  | 48              | 8                  | 26               |                     | 95.1%           |
| Existing Home         |     |                  |        |                  |        |                  |        |                 |        |                |        |     |                 |                    |                  |                     |                 |
| Residential (SF/COND/ | TH) | 282              | 28.2%  | \$73,153,394     | 21.4%  | \$259,409        | -5.3%  | \$210,000       | -6.7%  | \$126          | -2.4%  | 55  | 320             | 973                | 223              | 3.4                 | 87.0%           |
| Y                     | TD: | 3,466            | -0.7%  | \$962,586,792    | 3.3%   | \$277,723        | 4.0%   | \$225,000       | 0.0%   | \$131          | 0.4%   | 43  | 6,947           | 1,135              | 3,502            |                     | 94.6%           |
| Single Family         |     | 277              | 26.5%  | \$72,510,366     | 20.7%  | \$261,770        | -4.6%  | \$213,450       | -5.1%  | \$126          | -2.1%  | 55  | 308             | 933                | 221              | 3.3                 | 87.0%           |
| Y                     | TD: | 3,385            | -1.1%  | \$942,497,772    | 2.9%   | \$278,434        | 4.1%   | \$227,000       | 0.9%   | \$131          | 0.5%   | 43  | 6,724           | 1,083              | 3,418            |                     | 94.7%           |
| Townhouse             |     | 4                | 300.0% | \$576,500        | 210.0% | \$144,125        | -22.5% | \$149,950       | -19.4% | \$111          | -14.9% | 78  | 11              | 34                 | 1                | 7.3                 | 0.0%            |
| Y                     | TD: | 56               | 16.7%  | \$10,471,750     | 8.3%   | \$186,996        | -7.2%  | \$175,000       | -5.7%  | \$118          | -8.8%  | 57  | 175             | 43                 | 58               |                     | 90.5%           |
| Condominium           |     | 1                | 100.0% | \$92,500         | 100.0% | \$92,500         | 100.0% | \$92,500        | 100.0% | \$78           | 100.0% | 6   | 1               | 6                  | 1                | 3.0                 | 0.0%            |
| Y                     | TD: | 24               | 20.0%  | \$9,349,500      | 47.8%  | \$389,563        | 23.1%  | \$214,000       | -11.2% | \$142          | 7.4%   | 39  | 48              | 8                  | 26               |                     | 95.1%           |
| New Construction      |     |                  |        |                  |        |                  |        |                 |        |                |        |     |                 |                    |                  |                     |                 |
| Residential (SF/COND/ | TH) | 109              | 18.5%  | \$31,724,190     | 20.5%  | \$291,048        | 1.7%   | \$240,700       | -2.0%  | \$154          | 2.0%   | 48  | 166             | 316                | 116              | 3.2                 | 91.2%           |
| Y                     | TD: | 1,174            | 17.2%  | \$355,654,019    | 2.2%   | \$302,942        | -12.8% | \$250,000       | -16.4% | \$158          | -3.8%  | 52  | 2,073           | 324                | 1,224            |                     | 97.6%           |
| Single Family         |     | 108              | 18.7%  | \$31,558,846     | 20.6%  | \$292,212        | 1.6%   | \$240,850       | -2.1%  | \$154          | 1.9%   | 45  | 165             | 304                | 115              | 3.3                 | 93.7%           |
| Y                     | TD: | 1,120            | 17.7%  | \$345,017,099    | 2.1%   | \$308,051        | -13.2% | \$255,000       | -16.1% | \$159          | -4.0%  | 49  | 2,005           | 304                | 1,169            |                     | 97.9%           |
| Townhouse             |     | 1                | 0.0%   | \$170,000        | 11.5%  | \$170,000        | 11.5%  | \$170,000       | 11.5%  | \$127          | 11.6%  | 356 | 1               | 12                 | 1                | 2.7                 | 86.3%           |
| Y                     | TD: | 54               | 8.0%   | \$10,662,465     | 5.4%   | \$197,453        | -2.4%  | \$195,000       | -2.5%  | \$140          | 1.1%   | 131 | 68              | 19                 | 55               |                     | 94.0%           |
| Condominium           |     | -                | 0.0%   | -                | 0.0%   | -                | 0.0%   | -               | 0.0%   | -              | 0.0%   | -   | -               | -                  | -                | -                   | 0.0%            |
| Y                     | TD: | -                | 0.0%   | -                | 0.0%   | -                | 0.0%   | -               | 0.0%   | -              | 0.0%   | -   | -               | 1                  | -                |                     | 0.0%            |

\* US Census Zip Code Tabulation Area

Market Analysis By Local Market Area\*: Abernathy

| Property Type       |        | Closed<br>Sales** | YoY%   | Dollar<br>Volume | YoY%   | Average<br>Price | YoY%   | Median<br>Price | YoY%   | Price/<br>Sqft | YoY%  | DOM | New<br>Listings | Active<br>Listings | Pending<br>Sales | Months<br>Inventory | Close<br>To OLP |
|---------------------|--------|-------------------|--------|------------------|--------|------------------|--------|-----------------|--------|----------------|-------|-----|-----------------|--------------------|------------------|---------------------|-----------------|
| All(New and Existi  | ing)   |                   |        |                  |        |                  |        |                 |        |                |       |     |                 |                    |                  |                     |                 |
| Residential (SF/CON | ND/TH) | 1                 | -50.0% | \$185,000        | -59.8% | \$185,000        | -19.6% | \$185,000       | -19.6% | \$123          | 15.5% | 32  | 3               | 9                  | 1                | 5.7                 | 0.0%            |
|                     | YTD:   | 19                | -13.6% | \$3,655,400      | -19.3% | \$192,389        | -6.6%  | \$173,000       | -13.5% | \$101          | -3.7% | 64  | 52              | 9                  | 22               |                     | 86.5%           |
| Single Family       |        | 1                 | -50.0% | \$185,000        | -59.8% | \$185,000        | -19.6% | \$185,000       | -19.6% | \$123          | 15.5% | 32  | 3               | 9                  | 1                | 5.7                 | 0.0%            |
|                     | YTD:   | 19                | -13.6% | \$3,655,400      | -19.3% | \$192,389        | -6.6%  | \$173,000       | -13.5% | \$101          | -3.7% | 64  | 52              | 9                  | 22               |                     | 86.5%           |
| Townhouse           |        | -                 | 0.0%   | -                | 0.0%   | -                | 0.0%   | -               | 0.0%   | -              | 0.0%  | -   | -               | -                  | -                | -                   | 0.0%            |
|                     | YTD:   | -                 | 0.0%   | -                | 0.0%   | -                | 0.0%   | -               | 0.0%   | -              | 0.0%  | -   | -               | -                  | -                |                     | 0.0%            |
| Condominium         |        | -                 | 0.0%   | -                | 0.0%   | -                | 0.0%   | -               | 0.0%   | -              | 0.0%  | -   | -               | -                  | -                | -                   | 0.0%            |
|                     | YTD:   | -                 | 0.0%   | -                | 0.0%   | -                | 0.0%   | -               | 0.0%   | -              | 0.0%  | -   | -               | -                  | -                |                     | 0.0%            |
| Existing Home       |        |                   |        |                  |        |                  |        |                 |        |                |       |     |                 |                    |                  |                     |                 |
| Residential (SF/CON | ND/TH) | 1                 | -50.0% | \$185,000        | -59.8% | \$185,000        | -19.6% | \$185,000       | -19.6% | \$123          | 15.5% | 32  | 3               | 9                  | 1                | 5.7                 | 0.0%            |
|                     | YTD:   | 19                | -13.6% | \$3,655,400      | -19.3% | \$192,389        | -6.6%  | \$173,000       | -13.5% | \$101          | -3.7% | 64  | 51              | 9                  | 22               |                     | 86.5%           |
| Single Family       |        | 1                 | -50.0% | \$185,000        | -59.8% | \$185,000        | -19.6% | \$185,000       | -19.6% | \$123          | 15.5% | 32  | 3               | 9                  | 1                | 5.7                 | 0.0%            |
|                     | YTD:   | 19                | -13.6% | \$3,655,400      | -19.3% | \$192,389        | -6.6%  | \$173,000       | -13.5% | \$101          | -3.7% | 64  | 51              | 9                  | 22               |                     | 86.5%           |
| Townhouse           |        | -                 | 0.0%   | -                | 0.0%   | -                | 0.0%   | -               | 0.0%   | -              | 0.0%  | -   | -               | -                  | -                | -                   | 0.0%            |
|                     | YTD:   | -                 | 0.0%   | -                | 0.0%   | -                | 0.0%   | -               | 0.0%   | -              | 0.0%  | -   | -               | -                  | -                |                     | 0.0%            |
| Condominium         |        | -                 | 0.0%   | -                | 0.0%   | -                | 0.0%   | -               | 0.0%   | -              | 0.0%  | -   | -               | -                  | -                | -                   | 0.0%            |
|                     | YTD:   | -                 | 0.0%   | -                | 0.0%   | -                | 0.0%   | -               | 0.0%   | -              | 0.0%  | -   | -               | -                  | -                |                     | 0.0%            |
| New Construction    |        |                   |        |                  |        |                  |        |                 |        |                |       |     |                 |                    |                  |                     |                 |
| Residential (SF/CON | ND/TH) | -                 | 0.0%   | -                | 0.0%   | -                | 0.0%   | -               | 0.0%   | -              | 0.0%  | -   | -               | -                  | -                | -                   | 0.0%            |
|                     | YTD:   | -                 | 0.0%   | -                | 0.0%   | -                | 0.0%   | -               | 0.0%   | -              | 0.0%  | -   | 1               | -                  | -                |                     | 0.0%            |
| Single Family       |        | -                 | 0.0%   | -                | 0.0%   | -                | 0.0%   | -               | 0.0%   | -              | 0.0%  | -   | -               | -                  | -                | -                   | 0.0%            |
|                     | YTD:   | -                 | 0.0%   | -                | 0.0%   | -                | 0.0%   | -               | 0.0%   | -              | 0.0%  | -   | 1               | -                  | -                |                     | 0.0%            |
| Townhouse           |        | -                 | 0.0%   | -                | 0.0%   | -                | 0.0%   | -               | 0.0%   | -              | 0.0%  | -   | -               | -                  | -                | -                   | 0.0%            |
|                     | YTD:   | -                 | 0.0%   | -                | 0.0%   | -                | 0.0%   | -               | 0.0%   | -              | 0.0%  | -   | -               | -                  | -                |                     | 0.0%            |
| Condominium         |        | -                 | 0.0%   | -                | 0.0%   | -                | 0.0%   | -               | 0.0%   | -              | 0.0%  | -   | -               | -                  | -                | -                   | 0.0%            |
|                     | YTD:   | -                 | 0.0%   | -                | 0.0%   | -                | 0.0%   | -               | 0.0%   | -              | 0.0%  | -   | -               | -                  | -                |                     | 0.0%            |