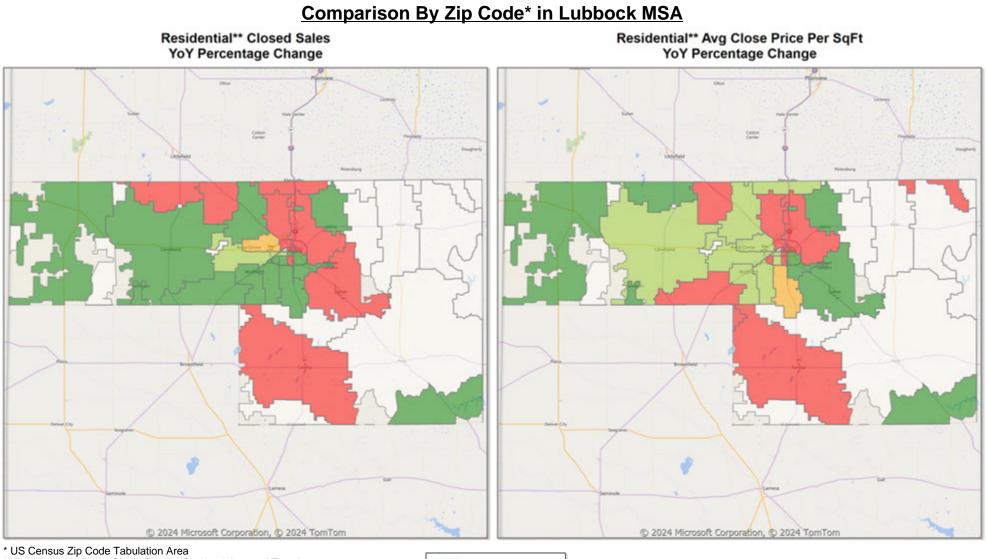

Trend Analysis By Metropolitan Statistical Area: Lubbock

\*\* Residential includes Single Family, Condominium and Townhouse.

Market Analysis By County: Hockley County

| Property Type       |        | Closed<br>Sales* | YoY%   | Dollar<br>Volume | YoY%   | Average<br>Price | YoY%   | Median<br>Price | YoY%   | Price/<br>Sqft | YoY%   | DOM | New<br>Listings | Active<br>Listings | Pending<br>Sales | Months<br>Inventory | Close<br>To OLP |
|---------------------|--------|------------------|--------|------------------|--------|------------------|--------|-----------------|--------|----------------|--------|-----|-----------------|--------------------|------------------|---------------------|-----------------|
| All(New and Existi  | ing)   |                  |        |                  |        |                  |        |                 |        |                |        |     |                 |                    |                  |                     |                 |
| Residential (SF/CON | ND/TH) | 16               | 33.3%  | \$4,223,150      | 54.5%  | \$263,947        | 15.9%  | \$227,500       | 25.4%  | \$112          | 1.8%   | 85  | 19              | 61                 | 12               | 3.4                 | 40.4%           |
|                     | YTD:   | 214              | 18.2%  | \$48,242,926     | 21.2%  | \$225,434        | 2.6%   | \$198,900       | 4.7%   | \$111          | 3.7%   | 65  | 334             | 72                 | 220              |                     | 91.6%           |
| Single Family       |        | 16               | 33.3%  | \$4,223,150      | 54.5%  | \$263,947        | 15.9%  | \$227,500       | 25.4%  | \$112          | 1.8%   | 85  | 19              | 61                 | 12               | 3.4                 | 40.4%           |
|                     | YTD:   | 213              | 17.7%  | \$48,102,926     | 20.9%  | \$225,835        | 2.7%   | \$199,000       | 4.7%   | \$111          | 4.1%   | 64  | 334             | 72                 | 219              |                     | 91.9%           |
| Townhouse           |        | -                | 0.0%   | -                | 0.0%   | -                | 0.0%   | -               | 0.0%   | -              | 0.0%   | -   | -               | -                  | -                | -                   | 0.0%            |
|                     | YTD:   | -                | 0.0%   | -                | 0.0%   | -                | 0.0%   | -               | 0.0%   | -              | 0.0%   | -   | -               | -                  | -                |                     | 0.0%            |
| Condominium         |        | -                | 0.0%   | -                | 0.0%   | -                | 0.0%   | -               | 0.0%   | -              | 0.0%   | -   | -               | -                  | -                | -                   | 0.0%            |
|                     | YTD:   | 1                | 100.0% | \$140,000        | 100.0% | \$140,000        | 100.0% | \$140,000       | 100.0% | \$7            | 100.0% | 255 | -               | 1                  | 1                |                     | 58.6%           |
| Existing Home       |        |                  |        |                  |        |                  |        |                 |        |                |        |     |                 |                    |                  |                     |                 |
| Residential (SF/CON | ND/TH) | 15               | 50.0%  | \$4,035,150      | 97.3%  | \$269,010        | 31.5%  | \$235,000       | 36.2%  | \$110          | 11.4%  | 88  | 16              | 50                 | 7                | 3.2                 | 40.4%           |
|                     | YTD:   | 187              | 6.9%   | \$40,257,490     | 5.7%   | \$215,281        | -1.1%  | \$198,000       | 4.2%   | \$103          | -2.5%  | 65  | 282             | 62                 | 188              |                     | 91.0%           |
| Single Family       |        | 15               | 50.0%  | \$4,035,150      | 97.3%  | \$269,010        | 31.5%  | \$235,000       | 36.2%  | \$110          | 11.4%  | 88  | 16              | 50                 | 7                | 3.2                 | 40.4%           |
|                     | YTD:   | 186              | 6.3%   | \$40,117,490     | 5.3%   | \$215,685        | -0.9%  | \$198,400       | 4.4%   | \$103          | -2.0%  | 64  | 282             | 61                 | 187              |                     | 91.3%           |
| Townhouse           |        | -                | 0.0%   | -                | 0.0%   | -                | 0.0%   | -               | 0.0%   | -              | 0.0%   | -   | -               | -                  | -                | -                   | 0.0%            |
|                     | YTD:   | -                | 0.0%   | -                | 0.0%   | -                | 0.0%   | -               | 0.0%   | -              | 0.0%   | -   | -               | -                  | -                |                     | 0.0%            |
| Condominium         |        | -                | 0.0%   | -                | 0.0%   | -                | 0.0%   | -               | 0.0%   | -              | 0.0%   | -   | -               | -                  | -                | -                   | 0.0%            |
|                     | YTD:   | 1                | 100.0% | \$140,000        | 100.0% | \$140,000        | 100.0% | \$140,000       | 100.0% | \$7            | 100.0% | 255 | -               | 1                  | 1                |                     | 58.6%           |
| New Construction    |        |                  |        |                  |        |                  |        |                 |        |                |        |     |                 |                    |                  |                     |                 |
| Residential (SF/CON | ND/TH) | 1                | -50.0% | \$188,000        | -72.7% | \$188,000        | -45.3% | \$188,000       | -45.3% | \$139          | -16.1% | 43  | 3               | 11                 | 5                | 4.9                 | 0.0%            |
|                     | YTD:   | 27               | 350.0% | \$7,985,436      | 369.2% | \$295,757        | 4.3%   | \$222,000       | 1.4%   | \$164          | 17.7%  | 63  | 52              | 10                 | 32               |                     | 97.2%           |
| Single Family       |        | 1                | -50.0% | \$188,000        | -72.7% | \$188,000        | -45.3% | \$188,000       | -45.3% | \$139          | -16.1% | 43  | 3               | 11                 | 5                | 4.9                 | 0.0%            |
|                     | YTD:   | 27               | 350.0% | \$7,985,436      | 369.2% | \$295,757        | 4.3%   | \$222,000       | 1.4%   | \$164          | 17.7%  | 63  | 52              | 10                 | 32               |                     | 97.2%           |
| Townhouse           |        | -                | 0.0%   | -                | 0.0%   | -                | 0.0%   | -               | 0.0%   | -              | 0.0%   | -   | -               | -                  | -                | -                   | 0.0%            |
|                     | YTD:   | -                | 0.0%   | -                | 0.0%   | -                | 0.0%   | -               | 0.0%   | -              | 0.0%   | -   | -               | -                  | -                |                     | 0.0%            |
| Condominium         |        | -                | 0.0%   | -                | 0.0%   | -                | 0.0%   | -               | 0.0%   | -              | 0.0%   | -   | -               | -                  | -                | -                   | 0.0%            |
|                     | YTD:   | -                | 0.0%   | -                | 0.0%   | -                | 0.0%   | -               | 0.0%   | -              | 0.0%   | -   | -               | -                  | -                |                     | 0.0%            |