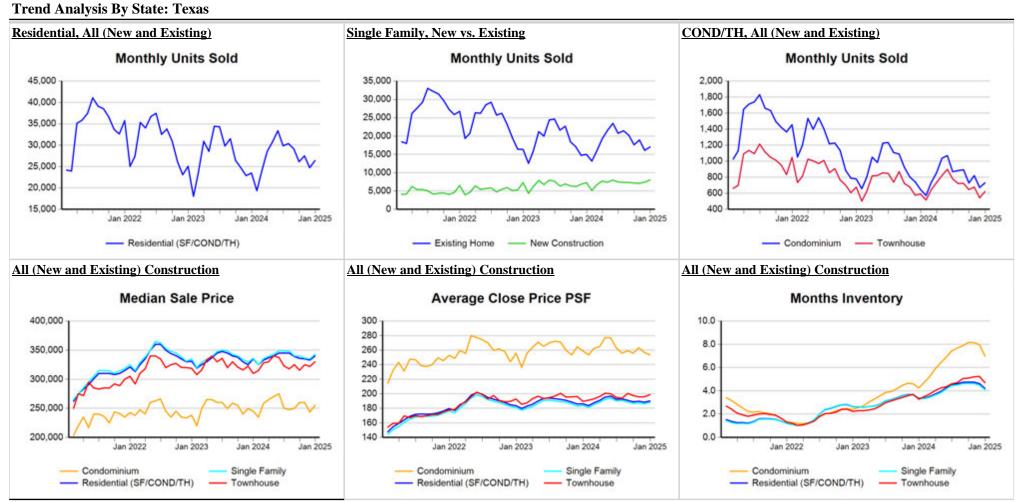

**Residential, All (New and Existing)** Single Family, New vs. Existing COND/TH, All (New and Existing) Monthly Units Sold Monthly Units Sold Monthly Units Sold 650 600 25 600 20 500 550 400 15 500 450 300 10 400 200 5 350 100 0 300 250 0 (5) Jan 2022 Jan 2023 Jan 2024 Jan 2025 Jan 2022 Jan 2023 Jan 2024 Jan 2025 Jan 2022 Jan 2023 Jan 2024 Jan 2025 - Residential (SF/COND/TH) Existing Home New Construction - Condominium — Townhouse All (New and Existing) Construction All (New and Existing) Construction All (New and Existing) Construction Average Close Price PSF Months Inventory Median Sale Price 1,200,000 200 12.0 1,000,000 10.0 150 800,000 8.0 100 600,000 6.0 400.000 50 4.0 200,000 0 2.0 (200.000)(50) 0.0 Jan 2023 Jan 2022 Jan 2023 Jan 2024 Jan 2024 Jan 2022 Jan 2024 Jan 2025 Jan 2025 Jan 2022 Jan 2023 Jan 2025 Single Family Condominium Single Family Single Family Condominium Condominium Residential (SF/COND/TH) Townhouse Residential (SF/COND/TH) Townhouse Residential (SF/COND/TH) Townhouse