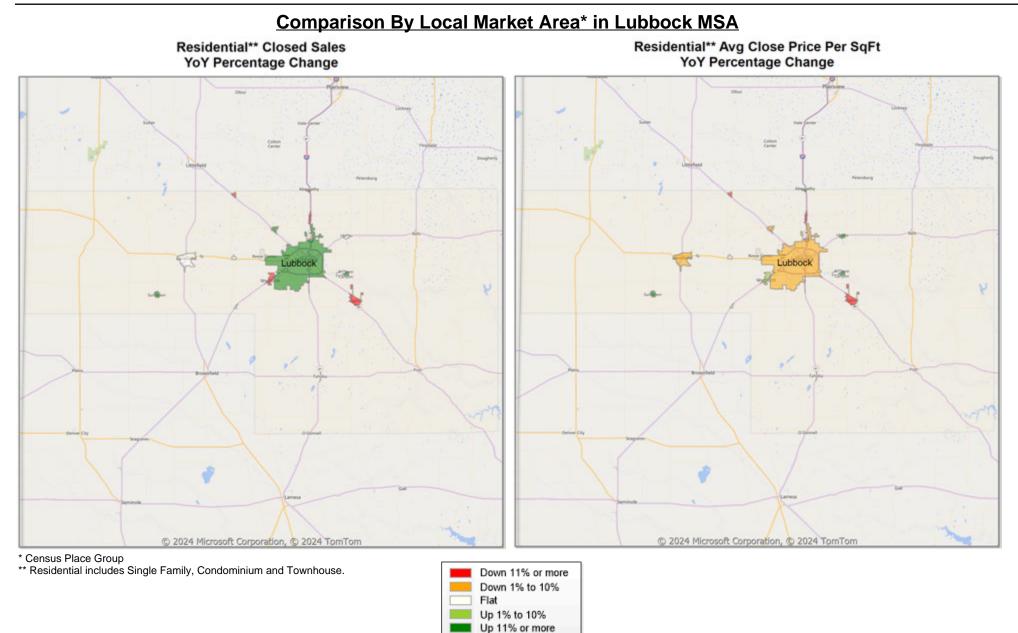

Trend Analysis By Metropolitan Statistical Area: Lubbock

\*\* Residential includes Single Family, Condominium and Townhouse.

Market Analysis By County: Hockley County

| Property Type       |        | Closed<br>Sales* | YoY%   | Dollar<br>Volume | YoY%   | Average<br>Price | YoY%   | Median<br>Price | YoY%   | Price/<br>Sqft | YoY%   | DOM | New<br>Listings | Active<br>Listings | Pending<br>Sales | Months<br>Inventory | Close<br>To OLP |
|---------------------|--------|------------------|--------|------------------|--------|------------------|--------|-----------------|--------|----------------|--------|-----|-----------------|--------------------|------------------|---------------------|-----------------|
| All(New and Existi  | ing)   |                  |        |                  |        |                  |        |                 |        |                |        |     |                 |                    |                  |                     |                 |
| Residential (SF/CON | ND/TH) | 16               | 33.3%  | \$4,223,150      | 54.5%  | \$263,947        | 15.9%  | \$227,500       | 25.4%  | \$112          | 1.8%   | 85  | 19              | 61                 | 12               | 3.4                 | 40.4%           |
|                     | YTD:   | 214              | 18.2%  | \$48,242,926     | 21.2%  | \$225,434        | 2.6%   | \$198,900       | 4.7%   | \$111          | 3.7%   | 65  | 334             | 72                 | 220              |                     | 91.6%           |
| Single Family       |        | 16               | 33.3%  | \$4,223,150      | 54.5%  | \$263,947        | 15.9%  | \$227,500       | 25.4%  | \$112          | 1.8%   | 85  | 19              | 61                 | 12               | 3.4                 | 40.4%           |
|                     | YTD:   | 213              | 17.7%  | \$48,102,926     | 20.9%  | \$225,835        | 2.7%   | \$199,000       | 4.7%   | \$111          | 4.1%   | 64  | 334             | 72                 | 219              |                     | 91.9%           |
| Townhouse           |        | -                | 0.0%   | -                | 0.0%   | -                | 0.0%   | -               | 0.0%   | -              | 0.0%   | -   | -               | -                  | -                | -                   | 0.0%            |
|                     | YTD:   | -                | 0.0%   | -                | 0.0%   | -                | 0.0%   | -               | 0.0%   | -              | 0.0%   | -   | -               | -                  | -                |                     | 0.0%            |
| Condominium         |        | -                | 0.0%   | -                | 0.0%   | -                | 0.0%   | -               | 0.0%   | -              | 0.0%   | -   | -               | -                  | -                | -                   | 0.0%            |
|                     | YTD:   | 1                | 100.0% | \$140,000        | 100.0% | \$140,000        | 100.0% | \$140,000       | 100.0% | \$7            | 100.0% | 255 | -               | 1                  | 1                |                     | 58.6%           |
| Existing Home       |        |                  |        |                  |        |                  |        |                 |        |                |        |     |                 |                    |                  |                     |                 |
| Residential (SF/CON | ND/TH) | 15               | 50.0%  | \$4,035,150      | 97.3%  | \$269,010        | 31.5%  | \$235,000       | 36.2%  | \$110          | 11.4%  | 88  | 16              | 50                 | 7                | 3.2                 | 40.4%           |
|                     | YTD:   | 187              | 6.9%   | \$40,257,490     | 5.7%   | \$215,281        | -1.1%  | \$198,000       | 4.2%   | \$103          | -2.5%  | 65  | 282             | 62                 | 188              |                     | 91.0%           |
| Single Family       |        | 15               | 50.0%  | \$4,035,150      | 97.3%  | \$269,010        | 31.5%  | \$235,000       | 36.2%  | \$110          | 11.4%  | 88  | 16              | 50                 | 7                | 3.2                 | 40.4%           |
|                     | YTD:   | 186              | 6.3%   | \$40,117,490     | 5.3%   | \$215,685        | -0.9%  | \$198,400       | 4.4%   | \$103          | -2.0%  | 64  | 282             | 61                 | 187              |                     | 91.3%           |
| Townhouse           |        | -                | 0.0%   | -                | 0.0%   | -                | 0.0%   | -               | 0.0%   | -              | 0.0%   | -   | -               | -                  | -                | -                   | 0.0%            |
|                     | YTD:   | -                | 0.0%   | -                | 0.0%   | -                | 0.0%   | -               | 0.0%   | -              | 0.0%   | -   | -               | -                  | -                |                     | 0.0%            |
| Condominium         |        | -                | 0.0%   | -                | 0.0%   | -                | 0.0%   | -               | 0.0%   | -              | 0.0%   | -   | -               | -                  | -                | -                   | 0.0%            |
|                     | YTD:   | 1                | 100.0% | \$140,000        | 100.0% | \$140,000        | 100.0% | \$140,000       | 100.0% | \$7            | 100.0% | 255 | -               | 1                  | 1                |                     | 58.6%           |
| New Construction    |        |                  |        |                  |        |                  |        |                 |        |                |        |     |                 |                    |                  |                     |                 |
| Residential (SF/CON | ND/TH) | 1                | -50.0% | \$188,000        | -72.7% | \$188,000        | -45.3% | \$188,000       | -45.3% | \$139          | -16.1% | 43  | 3               | 11                 | 5                | 4.9                 | 0.0%            |
|                     | YTD:   | 27               | 350.0% | \$7,985,436      | 369.2% | \$295,757        | 4.3%   | \$222,000       | 1.4%   | \$164          | 17.7%  | 63  | 52              | 10                 | 32               |                     | 97.2%           |
| Single Family       |        | 1                | -50.0% | \$188,000        | -72.7% | \$188,000        | -45.3% | \$188,000       | -45.3% | \$139          | -16.1% | 43  | 3               | 11                 | 5                | 4.9                 | 0.0%            |
|                     | YTD:   | 27               | 350.0% | \$7,985,436      | 369.2% | \$295,757        | 4.3%   | \$222,000       | 1.4%   | \$164          | 17.7%  | 63  | 52              | 10                 | 32               |                     | 97.2%           |
| Townhouse           |        | -                | 0.0%   | -                | 0.0%   | -                | 0.0%   | -               | 0.0%   | -              | 0.0%   | -   | -               | -                  | -                | -                   | 0.0%            |
|                     | YTD:   | -                | 0.0%   | -                | 0.0%   | -                | 0.0%   | -               | 0.0%   | -              | 0.0%   | -   | -               | -                  | -                |                     | 0.0%            |
| Condominium         |        | -                | 0.0%   | -                | 0.0%   | -                | 0.0%   | -               | 0.0%   | -              | 0.0%   | -   | -               | -                  | -                | -                   | 0.0%            |
|                     | YTD:   | -                | 0.0%   | -                | 0.0%   | -                | 0.0%   | -               | 0.0%   | -              | 0.0%   | -   | -               | -                  | -                |                     | 0.0%            |