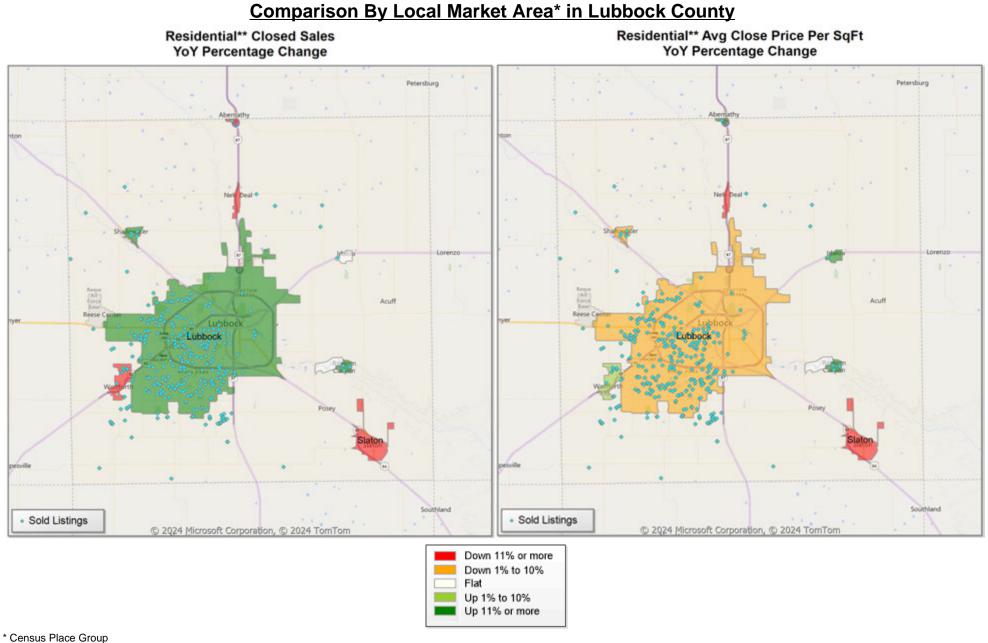

Market Analysis By County: Lubbock County

| Property Type         |     | Closed<br>Sales* | YoY%   | Dollar<br>Volume | YoY%   | Average<br>Price | YoY%   | Median<br>Price | YoY%   | Price/<br>Sqft | YoY%   | DOM | New<br>Listings | Active<br>Listings | Pending<br>Sales | Months<br>Inventory | Close<br>To OLP |
|-----------------------|-----|------------------|--------|------------------|--------|------------------|--------|-----------------|--------|----------------|--------|-----|-----------------|--------------------|------------------|---------------------|-----------------|
| All(New and Existing) | )   |                  |        |                  |        |                  |        |                 |        |                |        |     |                 |                    |                  |                     |                 |
| Residential (SF/COND/ | TH) | 391              | 25.3%  | \$104,883,559    | 21.1%  | \$268,244        | -3.4%  | \$225,000       | -4.8%  | \$134          | -1.3%  | 53  | 486             | 1,289              | 339              | 3.3                 | 88.8%           |
| Y                     | TD: | 4,640            | 3.3%   | \$1,318,242,340  | 3.0%   | \$284,104        | -0.3%  | \$235,000       | -2.9%  | \$138          | -0.1%  | 45  | 9,020           | 1,460              | 4,726            |                     | 95.5%           |
| Single Family         |     | 385              | 24.2%  | \$104,075,794    | 20.6%  | \$270,327        | -2.9%  | \$225,500       | -5.1%  | \$134          | -1.0%  | 52  | 473             | 1,237              | 336              | 3.3                 | 89.2%           |
| Y                     | TD: | 4,506            | 3.0%   | \$1,287,792,447  | 2.7%   | \$285,795        | -0.3%  | \$237,853       | -2.9%  | \$138          | -0.1%  | 44  | 8,729           | 1,388              | 4,587            |                     | 95.5%           |
| Townhouse             |     | 5                | 150.0% | \$746,500        | 120.5% | \$149,300        | -11.8% | \$170,000       | 0.4%   | \$115          | -6.5%  | 133 | 12              | 46                 | 2                | 5.0                 | 86.3%           |
| Y                     | TD: | 110              | 12.2%  | \$21,134,215     | 6.8%   | \$192,129        | -4.8%  | \$188,850       | -5.3%  | \$129          | -3.9%  | 94  | 243             | 63                 | 113              |                     | 92.9%           |
| Condominium           |     | 1                | 100.0% | \$92,500         | 100.0% | \$92,500         | 100.0% | \$92,500        | 100.0% | \$78           | 100.0% | 6   | 1               | 6                  | 1                | 3.0                 | 0.0%            |
| Y                     | TD: | 24               | 20.0%  | \$9,349,500      | 47.8%  | \$389,563        | 23.1%  | \$214,000       | -11.2% | \$142          | 7.4%   | 39  | 48              | 8                  | 26               |                     | 95.1%           |
| Existing Home         |     |                  |        |                  |        |                  |        |                 |        |                |        |     |                 |                    |                  |                     |                 |
| Residential (SF/COND/ | TH) | 282              | 28.2%  | \$73,153,394     | 21.4%  | \$259,409        | -5.3%  | \$210,000       | -6.7%  | \$126          | -2.4%  | 55  | 320             | 973                | 223              | 3.4                 | 87.0%           |
| Y                     | TD: | 3,466            | -0.7%  | \$962,586,792    | 3.3%   | \$277,723        | 4.0%   | \$225,000       | 0.0%   | \$131          | 0.4%   | 43  | 6,947           | 1,135              | 3,502            |                     | 94.6%           |
| Single Family         |     | 277              | 26.5%  | \$72,510,366     | 20.7%  | \$261,770        | -4.6%  | \$213,450       | -5.1%  | \$126          | -2.1%  | 55  | 308             | 933                | 221              | 3.3                 | 87.0%           |
| Y                     | TD: | 3,385            | -1.1%  | \$942,497,772    | 2.9%   | \$278,434        | 4.1%   | \$227,000       | 0.9%   | \$131          | 0.5%   | 43  | 6,724           | 1,083              | 3,418            |                     | 94.7%           |
| Townhouse             |     | 4                | 300.0% | \$576,500        | 210.0% | \$144,125        | -22.5% | \$149,950       | -19.4% | \$111          | -14.9% | 78  | 11              | 34                 | 1                | 7.3                 | 0.0%            |
| Y                     | TD: | 56               | 16.7%  | \$10,471,750     | 8.3%   | \$186,996        | -7.2%  | \$175,000       | -5.7%  | \$118          | -8.8%  | 57  | 175             | 43                 | 58               |                     | 90.5%           |
| Condominium           |     | 1                | 100.0% | \$92,500         | 100.0% | \$92,500         | 100.0% | \$92,500        | 100.0% | \$78           | 100.0% | 6   | 1               | 6                  | 1                | 3.0                 | 0.0%            |
| Y                     | TD: | 24               | 20.0%  | \$9,349,500      | 47.8%  | \$389,563        | 23.1%  | \$214,000       | -11.2% | \$142          | 7.4%   | 39  | 48              | 8                  | 26               |                     | 95.1%           |
| New Construction      |     |                  |        |                  |        |                  |        |                 |        |                |        |     |                 |                    |                  |                     |                 |
| Residential (SF/COND/ | TH) | 109              | 18.5%  | \$31,724,190     | 20.5%  | \$291,048        | 1.7%   | \$240,700       | -2.0%  | \$154          | 2.0%   | 48  | 166             | 316                | 116              | 3.2                 | 91.2%           |
| Y                     | TD: | 1,174            | 17.2%  | \$355,654,019    | 2.2%   | \$302,942        | -12.8% | \$250,000       | -16.4% | \$158          | -3.8%  | 52  | 2,073           | 324                | 1,224            |                     | 97.6%           |
| Single Family         |     | 108              | 18.7%  | \$31,558,846     | 20.6%  | \$292,212        | 1.6%   | \$240,850       | -2.1%  | \$154          | 1.9%   | 45  | 165             | 304                | 115              | 3.3                 | 93.7%           |
| Y                     | TD: | 1,120            | 17.7%  | \$345,017,099    | 2.1%   | \$308,051        | -13.2% | \$255,000       | -16.1% | \$159          | -4.0%  | 49  | 2,005           | 304                | 1,169            |                     | 97.9%           |
| Townhouse             |     | 1                | 0.0%   | \$170,000        | 11.5%  | \$170,000        | 11.5%  | \$170,000       | 11.5%  | \$127          | 11.6%  | 356 | 1               | 12                 | 1                | 2.7                 | 86.3%           |
| Y                     | TD: | 54               | 8.0%   | \$10,662,465     | 5.4%   | \$197,453        | -2.4%  | \$195,000       | -2.5%  | \$140          | 1.1%   | 131 | 68              | 19                 | 55               |                     | 94.0%           |
| Condominium           |     | -                | 0.0%   | -                | 0.0%   | -                | 0.0%   | -               | 0.0%   | -              | 0.0%   | -   | -               | -                  | -                | -                   | 0.0%            |
| Y                     | TD: | -                | 0.0%   | -                | 0.0%   | -                | 0.0%   | -               | 0.0%   | -              | 0.0%   | -   | -               | 1                  | -                |                     | 0.0%            |