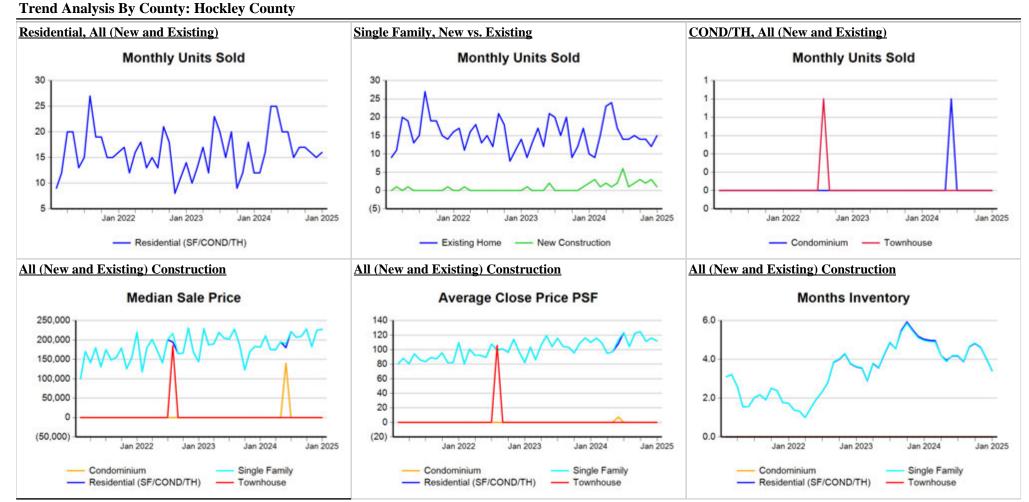

Trend Analysis By Metropolitan Statistical Area: Lubbock

\*\* Residential includes Single Family, Condominium and Townhouse.

Market Analysis By County: Hockley County

| Property Type       |        | Closed<br>Sales* | YoY%   | Dollar<br>Volume | YoY%   | Average<br>Price | YoY%   | Median<br>Price | YoY%   | Price/<br>Sqft | YoY%   | DOM | New<br>Listings | Active<br>Listings | Pending<br>Sales | Months<br>Inventory | Close<br>To OLP |
|---------------------|--------|------------------|--------|------------------|--------|------------------|--------|-----------------|--------|----------------|--------|-----|-----------------|--------------------|------------------|---------------------|-----------------|
| All(New and Existi  | ing)   |                  |        |                  |        |                  |        |                 |        |                |        |     |                 |                    |                  |                     |                 |
| Residential (SF/CON | ND/TH) | 16               | 33.3%  | \$4,223,150      | 54.5%  | \$263,947        | 15.9%  | \$227,500       | 25.4%  | \$112          | 1.8%   | 85  | 19              | 61                 | 12               | 3.4                 | 40.4%           |
|                     | YTD:   | 214              | 18.2%  | \$48,242,926     | 21.2%  | \$225,434        | 2.6%   | \$198,900       | 4.7%   | \$111          | 3.7%   | 65  | 334             | 72                 | 220              |                     | 91.6%           |
| Single Family       |        | 16               | 33.3%  | \$4,223,150      | 54.5%  | \$263,947        | 15.9%  | \$227,500       | 25.4%  | \$112          | 1.8%   | 85  | 19              | 61                 | 12               | 3.4                 | 40.4%           |
|                     | YTD:   | 213              | 17.7%  | \$48,102,926     | 20.9%  | \$225,835        | 2.7%   | \$199,000       | 4.7%   | \$111          | 4.1%   | 64  | 334             | 72                 | 219              |                     | 91.9%           |
| Townhouse           |        | -                | 0.0%   | -                | 0.0%   | -                | 0.0%   | -               | 0.0%   | -              | 0.0%   | -   | -               | -                  | -                | -                   | 0.0%            |
|                     | YTD:   | -                | 0.0%   | -                | 0.0%   | -                | 0.0%   | -               | 0.0%   | -              | 0.0%   | -   | -               | -                  | -                |                     | 0.0%            |
| Condominium         |        | -                | 0.0%   | -                | 0.0%   | -                | 0.0%   | -               | 0.0%   | -              | 0.0%   | -   | -               | -                  | -                | -                   | 0.0%            |
|                     | YTD:   | 1                | 100.0% | \$140,000        | 100.0% | \$140,000        | 100.0% | \$140,000       | 100.0% | \$7            | 100.0% | 255 | -               | 1                  | 1                |                     | 58.6%           |
| Existing Home       |        |                  |        |                  |        |                  |        |                 |        |                |        |     |                 |                    |                  |                     |                 |
| Residential (SF/CON | ND/TH) | 15               | 50.0%  | \$4,035,150      | 97.3%  | \$269,010        | 31.5%  | \$235,000       | 36.2%  | \$110          | 11.4%  | 88  | 16              | 50                 | 7                | 3.2                 | 40.4%           |
|                     | YTD:   | 187              | 6.9%   | \$40,257,490     | 5.7%   | \$215,281        | -1.1%  | \$198,000       | 4.2%   | \$103          | -2.5%  | 65  | 282             | 62                 | 188              |                     | 91.0%           |
| Single Family       |        | 15               | 50.0%  | \$4,035,150      | 97.3%  | \$269,010        | 31.5%  | \$235,000       | 36.2%  | \$110          | 11.4%  | 88  | 16              | 50                 | 7                | 3.2                 | 40.4%           |
|                     | YTD:   | 186              | 6.3%   | \$40,117,490     | 5.3%   | \$215,685        | -0.9%  | \$198,400       | 4.4%   | \$103          | -2.0%  | 64  | 282             | 61                 | 187              |                     | 91.3%           |
| Townhouse           |        | -                | 0.0%   | -                | 0.0%   | -                | 0.0%   | -               | 0.0%   | -              | 0.0%   | -   | -               | -                  | -                | -                   | 0.0%            |
|                     | YTD:   | -                | 0.0%   | -                | 0.0%   | -                | 0.0%   | -               | 0.0%   | -              | 0.0%   | -   | -               | -                  | -                |                     | 0.0%            |
| Condominium         |        | -                | 0.0%   | -                | 0.0%   | -                | 0.0%   | -               | 0.0%   | -              | 0.0%   | -   | -               | -                  | -                | -                   | 0.0%            |
|                     | YTD:   | 1                | 100.0% | \$140,000        | 100.0% | \$140,000        | 100.0% | \$140,000       | 100.0% | \$7            | 100.0% | 255 | -               | 1                  | 1                |                     | 58.6%           |
| New Construction    |        |                  |        |                  |        |                  |        |                 |        |                |        |     |                 |                    |                  |                     |                 |
| Residential (SF/CON | ND/TH) | 1                | -50.0% | \$188,000        | -72.7% | \$188,000        | -45.3% | \$188,000       | -45.3% | \$139          | -16.1% | 43  | 3               | 11                 | 5                | 4.9                 | 0.0%            |
|                     | YTD:   | 27               | 350.0% | \$7,985,436      | 369.2% | \$295,757        | 4.3%   | \$222,000       | 1.4%   | \$164          | 17.7%  | 63  | 52              | 10                 | 32               |                     | 97.2%           |
| Single Family       |        | 1                | -50.0% | \$188,000        | -72.7% | \$188,000        | -45.3% | \$188,000       | -45.3% | \$139          | -16.1% | 43  | 3               | 11                 | 5                | 4.9                 | 0.0%            |
|                     | YTD:   | 27               | 350.0% | \$7,985,436      | 369.2% | \$295,757        | 4.3%   | \$222,000       | 1.4%   | \$164          | 17.7%  | 63  | 52              | 10                 | 32               |                     | 97.2%           |
| Townhouse           |        | -                | 0.0%   | -                | 0.0%   | -                | 0.0%   | -               | 0.0%   | -              | 0.0%   | -   | -               | -                  | -                | -                   | 0.0%            |
|                     | YTD:   | -                | 0.0%   | -                | 0.0%   | -                | 0.0%   | -               | 0.0%   | -              | 0.0%   | -   | -               | -                  | -                |                     | 0.0%            |
| Condominium         |        | -                | 0.0%   | -                | 0.0%   | -                | 0.0%   | -               | 0.0%   | -              | 0.0%   | -   | -               | -                  | -                | -                   | 0.0%            |
|                     | YTD:   | -                | 0.0%   | -                | 0.0%   | -                | 0.0%   | -               | 0.0%   | -              | 0.0%   | -   | -               | -                  | -                |                     | 0.0%            |