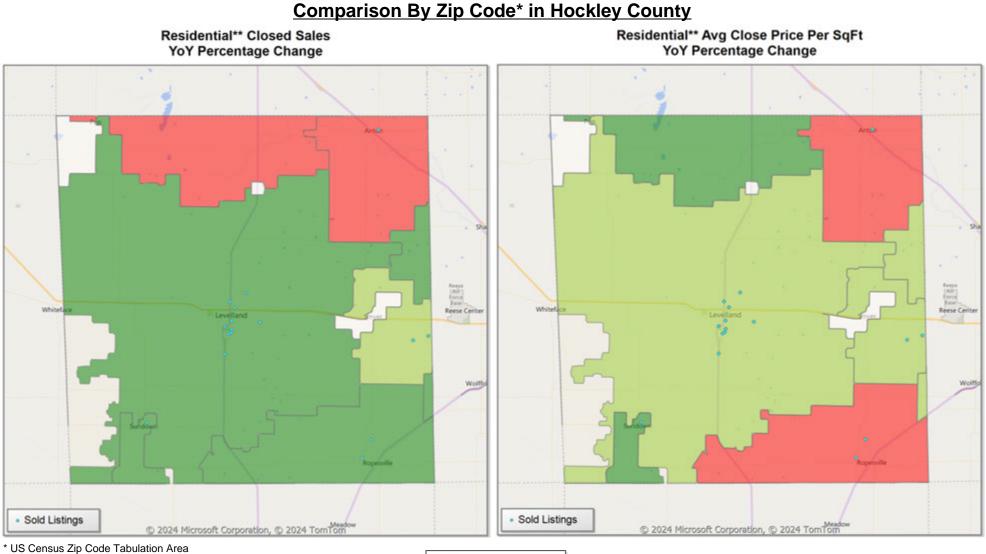

\* US Census Zip Code Tabulation Area

Market Analysis By Local Market Area\*: Abernathy

| Property Type       |        | Closed<br>Sales** | YoY%   | Dollar<br>Volume | YoY%   | Average<br>Price | YoY%   | Median<br>Price | YoY%   | Price/<br>Sqft | YoY%  | DOM | New<br>Listings | Active<br>Listings | Pending<br>Sales | Months<br>Inventory | Close<br>To OLP |
|---------------------|--------|-------------------|--------|------------------|--------|------------------|--------|-----------------|--------|----------------|-------|-----|-----------------|--------------------|------------------|---------------------|-----------------|
| All(New and Existi  | ing)   |                   |        |                  |        |                  |        |                 |        |                |       |     |                 |                    |                  |                     |                 |
| Residential (SF/CON | ND/TH) | 1                 | -50.0% | \$185,000        | -59.8% | \$185,000        | -19.6% | \$185,000       | -19.6% | \$123          | 15.5% | 32  | 3               | 9                  | 1                | 5.7                 | 0.0%            |
|                     | YTD:   | 19                | -13.6% | \$3,655,400      | -19.3% | \$192,389        | -6.6%  | \$173,000       | -13.5% | \$101          | -3.7% | 64  | 52              | 9                  | 22               |                     | 86.5%           |
| Single Family       |        | 1                 | -50.0% | \$185,000        | -59.8% | \$185,000        | -19.6% | \$185,000       | -19.6% | \$123          | 15.5% | 32  | 3               | 9                  | 1                | 5.7                 | 0.0%            |
|                     | YTD:   | 19                | -13.6% | \$3,655,400      | -19.3% | \$192,389        | -6.6%  | \$173,000       | -13.5% | \$101          | -3.7% | 64  | 52              | 9                  | 22               |                     | 86.5%           |
| Townhouse           |        | -                 | 0.0%   | -                | 0.0%   | -                | 0.0%   | -               | 0.0%   | -              | 0.0%  | -   | -               | -                  | -                | -                   | 0.0%            |
|                     | YTD:   | -                 | 0.0%   | -                | 0.0%   | -                | 0.0%   | -               | 0.0%   | -              | 0.0%  | -   | -               | -                  | -                |                     | 0.0%            |
| Condominium         |        | -                 | 0.0%   | -                | 0.0%   | -                | 0.0%   | -               | 0.0%   | -              | 0.0%  | -   | -               | -                  | -                | -                   | 0.0%            |
|                     | YTD:   | -                 | 0.0%   | -                | 0.0%   | -                | 0.0%   | -               | 0.0%   | -              | 0.0%  | -   | -               | -                  | -                |                     | 0.0%            |
| Existing Home       |        |                   |        |                  |        |                  |        |                 |        |                |       |     |                 |                    |                  |                     |                 |
| Residential (SF/CON | ND/TH) | 1                 | -50.0% | \$185,000        | -59.8% | \$185,000        | -19.6% | \$185,000       | -19.6% | \$123          | 15.5% | 32  | 3               | 9                  | 1                | 5.7                 | 0.0%            |
|                     | YTD:   | 19                | -13.6% | \$3,655,400      | -19.3% | \$192,389        | -6.6%  | \$173,000       | -13.5% | \$101          | -3.7% | 64  | 51              | 9                  | 22               |                     | 86.5%           |
| Single Family       |        | 1                 | -50.0% | \$185,000        | -59.8% | \$185,000        | -19.6% | \$185,000       | -19.6% | \$123          | 15.5% | 32  | 3               | 9                  | 1                | 5.7                 | 0.0%            |
|                     | YTD:   | 19                | -13.6% | \$3,655,400      | -19.3% | \$192,389        | -6.6%  | \$173,000       | -13.5% | \$101          | -3.7% | 64  | 51              | 9                  | 22               |                     | 86.5%           |
| Townhouse           |        | -                 | 0.0%   | -                | 0.0%   | -                | 0.0%   | -               | 0.0%   | -              | 0.0%  | -   | -               | -                  | -                | -                   | 0.0%            |
|                     | YTD:   | -                 | 0.0%   | -                | 0.0%   | -                | 0.0%   | -               | 0.0%   | -              | 0.0%  | -   | -               | -                  | -                |                     | 0.0%            |
| Condominium         |        | -                 | 0.0%   | -                | 0.0%   | -                | 0.0%   | -               | 0.0%   | -              | 0.0%  | -   | -               | -                  | -                | -                   | 0.0%            |
|                     | YTD:   | -                 | 0.0%   | -                | 0.0%   | -                | 0.0%   | -               | 0.0%   | -              | 0.0%  | -   | -               | -                  | -                |                     | 0.0%            |
| New Construction    |        |                   |        |                  |        |                  |        |                 |        |                |       |     |                 |                    |                  |                     |                 |
| Residential (SF/CON | ND/TH) | -                 | 0.0%   | -                | 0.0%   | -                | 0.0%   | -               | 0.0%   | -              | 0.0%  | -   | -               | -                  | -                | -                   | 0.0%            |
|                     | YTD:   | -                 | 0.0%   | -                | 0.0%   | -                | 0.0%   | -               | 0.0%   | -              | 0.0%  | -   | 1               | -                  | -                |                     | 0.0%            |
| Single Family       |        | -                 | 0.0%   | -                | 0.0%   | -                | 0.0%   | -               | 0.0%   | -              | 0.0%  | -   | -               | -                  | -                | -                   | 0.0%            |
|                     | YTD:   | -                 | 0.0%   | -                | 0.0%   | -                | 0.0%   | -               | 0.0%   | -              | 0.0%  | -   | 1               | -                  | -                |                     | 0.0%            |
| Townhouse           |        | -                 | 0.0%   | -                | 0.0%   | -                | 0.0%   | -               | 0.0%   | -              | 0.0%  | -   | -               | -                  | -                | -                   | 0.0%            |
|                     | YTD:   | -                 | 0.0%   | -                | 0.0%   | -                | 0.0%   | -               | 0.0%   | -              | 0.0%  | -   | -               | -                  | -                |                     | 0.0%            |
| Condominium         |        | -                 | 0.0%   | -                | 0.0%   | -                | 0.0%   | -               | 0.0%   | -              | 0.0%  | -   | -               | -                  | -                | -                   | 0.0%            |
|                     | YTD:   | -                 | 0.0%   | -                | 0.0%   | -                | 0.0%   | -               | 0.0%   | -              | 0.0%  | -   | -               | -                  | -                |                     | 0.0%            |