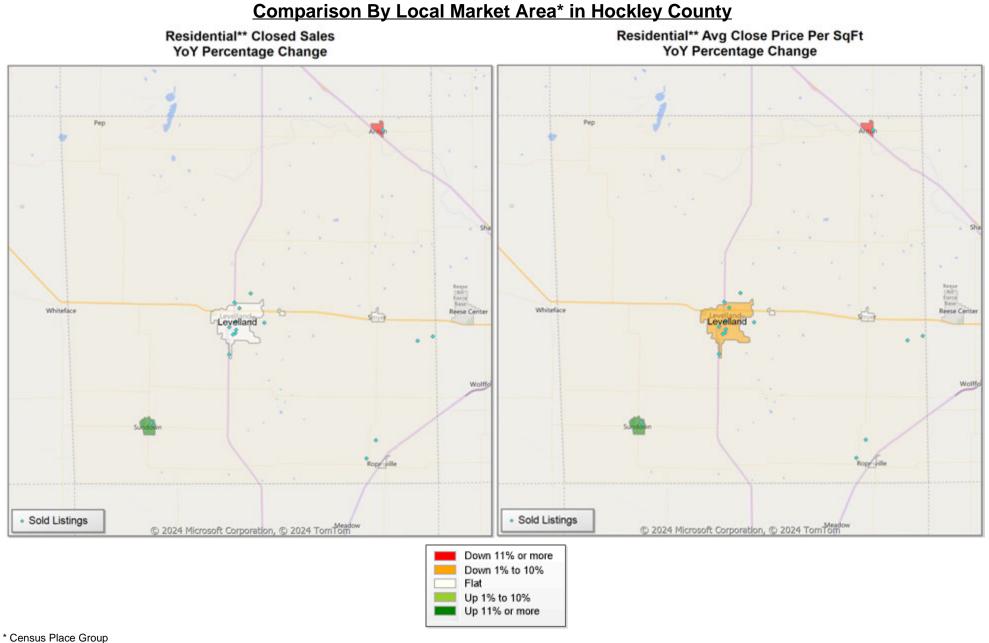

\* Local Market Area Code: 2; Type: Census Place Group \*\* Closed Sale counts for most recent 3 months are Preliminary.

Market Analysis By Local Market Area\*: Anton

| Property Type      |             | Closed<br>Sales** | Yo | )Y%    | Dollar<br>Volume | YoY%   | Average<br>Price | YoY%   | Median<br>Price | YoY%   | Price/<br>Sqft | YoY%   | DOM | New<br>Listings | Active<br>Listings | Pending<br>Sales | Months<br>Inventory | Close<br>To OLP |
|--------------------|-------------|-------------------|----|--------|------------------|--------|------------------|--------|-----------------|--------|----------------|--------|-----|-----------------|--------------------|------------------|---------------------|-----------------|
| All(New and Exist  | <u>ing)</u> |                   |    |        |                  |        |                  |        |                 |        |                |        |     |                 |                    |                  |                     |                 |
| Residential (SF/CO | ND/TH)      | 1                 | -  | 50.0%  | \$25,000         | -89.4% | \$25,000         | -78.9% | \$25,000        | -78.9% | \$16           | -79.8% | 177 | -               | 5                  | -                | 12.0                | 0.0%            |
|                    | YTD:        | 5                 | -  | 50.0%  | \$397,555        | -59.0% | \$79,511         | -18.0% | \$70,000        | -24.0% | \$55           | -21.1% | 108 | 12              | 4                  | 5                |                     | 87.7%           |
| Single Family      |             | 1                 | -  | 50.0%  | \$25,000         | -89.4% | \$25,000         | -78.9% | \$25,000        | -78.9% | \$16           | -79.8% | 177 | -               | 5                  | -                | 12.0                | 0.0%            |
|                    | YTD:        | 5                 | -  | 50.0%  | \$397,555        | -59.0% | \$79,511         | -18.0% | \$70,000        | -24.0% | \$55           | -21.1% | 108 | 12              | 4                  | 5                |                     | 87.7%           |
| Townhouse          |             | -                 |    | 0.0%   | -                | 0.0%   | -                | 0.0%   | -               | 0.0%   | -              | 0.0%   | -   | -               | -                  | -                | -                   | 0.0%            |
|                    | YTD:        | -                 |    | 0.0%   | -                | 0.0%   | -                | 0.0%   | -               | 0.0%   | -              | 0.0%   | -   | -               | -                  | -                |                     | 0.0%            |
| Condominium        |             | -                 |    | 0.0%   | -                | 0.0%   | -                | 0.0%   | -               | 0.0%   | -              | 0.0%   | -   | -               | -                  | -                | -                   | 0.0%            |
|                    | YTD:        | -                 |    | 0.0%   | -                | 0.0%   | -                | 0.0%   | -               | 0.0%   | -              | 0.0%   | -   | -               | -                  | -                |                     | 0.0%            |
| Existing Home      |             |                   |    |        |                  |        |                  |        |                 |        |                |        |     |                 |                    |                  |                     |                 |
| Residential (SF/CO | ND/TH)      | 1                 | -  | ·50.0% | \$25,000         | -89.4% | \$25,000         | -78.9% | \$25,000        | -78.9% | \$16           | -79.8% | 177 | -               | 5                  | -                | 12.0                | 0.0%            |
|                    | YTD:        | 5                 | -  | 50.0%  | \$397,555        | -59.0% | \$79,511         | -18.0% | \$70,000        | -24.0% | \$55           | -21.1% | 108 | 12              | 4                  | 5                |                     | 87.7%           |
| Single Family      |             | 1                 | -  | ·50.0% | \$25,000         | -89.4% | \$25,000         | -78.9% | \$25,000        | -78.9% | \$16           | -79.8% | 177 | -               | 5                  | -                | 12.0                | 0.0%            |
|                    | YTD:        | 5                 | -  | ·50.0% | \$397,555        | -59.0% | \$79,511         | -18.0% | \$70,000        | -24.0% | \$55           | -21.1% | 108 | 12              | 4                  | 5                |                     | 87.7%           |
| Townhouse          |             | -                 |    | 0.0%   | -                | 0.0%   | -                | 0.0%   | -               | 0.0%   | -              | 0.0%   | -   | -               | -                  | -                | -                   | 0.0%            |
|                    | YTD:        | -                 |    | 0.0%   | -                | 0.0%   | -                | 0.0%   | -               | 0.0%   | -              | 0.0%   | -   | -               | -                  | -                |                     | 0.0%            |
| Condominium        |             | -                 |    | 0.0%   | -                | 0.0%   | -                | 0.0%   | -               | 0.0%   | -              | 0.0%   | -   | -               | -                  | -                | -                   | 0.0%            |
|                    | YTD:        | -                 |    | 0.0%   | -                | 0.0%   | -                | 0.0%   | -               | 0.0%   | -              | 0.0%   | -   | -               | -                  | -                |                     | 0.0%            |
| New Construction   |             |                   |    |        |                  |        |                  |        |                 |        |                |        |     |                 |                    |                  |                     |                 |
| Residential (SF/CO | ND/TH)      | -                 |    | 0.0%   | -                | 0.0%   | -                | 0.0%   | -               | 0.0%   | -              | 0.0%   | -   | -               | -                  | -                | -                   | 0.0%            |
|                    | YTD:        | -                 |    | 0.0%   | -                | 0.0%   | -                | 0.0%   | -               | 0.0%   | -              | 0.0%   | -   | -               | -                  | -                |                     | 0.0%            |
| Single Family      |             | -                 |    | 0.0%   | -                | 0.0%   | -                | 0.0%   | -               | 0.0%   | -              | 0.0%   | -   | -               | -                  | -                | -                   | 0.0%            |
|                    | YTD:        | -                 |    | 0.0%   | -                | 0.0%   | -                | 0.0%   | -               | 0.0%   | -              | 0.0%   | -   | -               | -                  | -                |                     | 0.0%            |
| Townhouse          |             | -                 |    | 0.0%   | -                | 0.0%   | -                | 0.0%   | -               | 0.0%   | -              | 0.0%   | -   | -               | -                  | -                | -                   | 0.0%            |
|                    | YTD:        | -                 |    | 0.0%   | -                | 0.0%   | -                | 0.0%   | -               | 0.0%   | -              | 0.0%   | -   | -               | -                  | -                |                     | 0.0%            |
| Condominium        |             | -                 |    | 0.0%   | -                | 0.0%   | -                | 0.0%   | -               | 0.0%   | -              | 0.0%   | -   | -               | -                  | -                | -                   | 0.0%            |
|                    | YTD:        | -                 |    | 0.0%   | -                | 0.0%   | -                | 0.0%   | -               | 0.0%   | -              | 0.0%   | -   | -               | -                  | -                |                     | 0.0%            |

\* Local Market Area Code: 456; Type: Census Place Group \*\* Closed Sale counts for most recent 3 months are Preliminary.

Market Analysis By Local Market Area\*: Levelland

| Property Type      |               | Closed<br>Sales** | YoY%   | Dollar<br>Volume | YoY%   | Average<br>Price | YoY%   | Median<br>Price | YoY%   | Price/<br>Sqft | YoY%   | DOM | New<br>Listings | Active<br>Listings | Pending<br>Sales | Months<br>Inventory | Close<br>To OLP |
|--------------------|---------------|-------------------|--------|------------------|--------|------------------|--------|-----------------|--------|----------------|--------|-----|-----------------|--------------------|------------------|---------------------|-----------------|
| All(New and Exis   | <u>sting)</u> |                   |        |                  |        |                  |        |                 |        |                |        |     |                 |                    |                  |                     |                 |
| Residential (SF/CC | OND/TH)       | 6                 | 0.0%   | \$1,217,900      | -6.3%  | \$202,983        | -6.3%  | \$201,500       | 8.3%   | \$93           | -8.2%  | 57  | 6               | 31                 | 6                | 3.1                 | 0.0%            |
|                    | YTD:          | 120               | 0.8%   | \$21,957,449     | -5.4%  | \$182,979        | -6.2%  | \$189,500       | -0.2%  | \$95           | -3.8%  | 60  | 177             | 40                 | 118              |                     | 92.0%           |
| Single Family      |               | 6                 | 0.0%   | \$1,217,900      | -6.3%  | \$202,983        | -6.3%  | \$201,500       | 8.3%   | \$93           | -8.2%  | 57  | 6               | 31                 | 6                | 3.1                 | 0.0%            |
|                    | YTD:          | 119               | 0.0%   | \$21,817,449     | -6.0%  | \$183,340        | -6.0%  | \$190,000       | 0.1%   | \$96           | -3.1%  | 59  | 177             | 39                 | 117              |                     | 92.5%           |
| Townhouse          |               | -                 | 0.0%   | -                | 0.0%   | -                | 0.0%   | -               | 0.0%   | -              | 0.0%   | -   | -               | -                  | -                | •                   | - 0.0%          |
|                    | YTD:          | -                 | 0.0%   | -                | 0.0%   | -                | 0.0%   | -               | 0.0%   | -              | 0.0%   | -   | -               | -                  | -                |                     | 0.0%            |
| Condominium        |               | -                 | 0.0%   | -                | 0.0%   | -                | 0.0%   | -               | 0.0%   | -              | 0.0%   | -   | -               | -                  | -                | •                   | - 0.0%          |
|                    | YTD:          | 1                 | 100.0% | \$140,000        | 100.0% | \$140,000        | 100.0% | \$140,000       | 100.0% | \$7            | 100.0% | 255 | -               | 1                  | 1                |                     | 58.6%           |
| Existing Home      |               |                   |        |                  |        |                  |        |                 |        |                |        |     |                 |                    |                  |                     |                 |
| Residential (SF/CC | OND/TH)       | 6                 | 0.0%   | \$1,217,900      | -6.3%  | \$202,983        | -6.3%  | \$201,500       | 8.3%   | \$93           | -8.2%  | 57  | 6               | 30                 | 5                | 3.0                 | ) 0.0%          |
|                    | YTD:          | 119               | 0.0%   | \$21,722,449     | -6.4%  | \$182,542        | -6.4%  | \$189,000       | -0.5%  | \$95           | -4.1%  | 60  | 176             | 38                 | 116              |                     | 92.0%           |
| Single Family      |               | 6                 | 0.0%   | \$1,217,900      | -6.3%  | \$202,983        | -6.3%  | \$201,500       | 8.3%   | \$93           | -8.2%  | 57  | 6               | 30                 | 5                | 3.1                 | 0.0%            |
|                    | YTD:          | 118               | -0.8%  | \$21,582,449     | -7.0%  | \$182,902        | -6.2%  | \$189,500       | -0.2%  | \$95           | -3.4%  | 58  | 176             | 37                 | 115              |                     | 92.4%           |
| Townhouse          |               | -                 | 0.0%   | -                | 0.0%   | -                | 0.0%   | -               | 0.0%   | -              | 0.0%   | -   | -               | -                  | -                | •                   | - 0.0%          |
|                    | YTD:          | -                 | 0.0%   | -                | 0.0%   | -                | 0.0%   | -               | 0.0%   | -              | 0.0%   | -   | -               | -                  | -                |                     | 0.0%            |
| Condominium        |               | -                 | 0.0%   | -                | 0.0%   | -                | 0.0%   | -               | 0.0%   | -              | 0.0%   | -   | -               | -                  | -                | -                   | - 0.0%          |
|                    | YTD:          | 1                 | 100.0% | \$140,000        | 100.0% | \$140,000        | 100.0% | \$140,000       | 100.0% | \$7            | 100.0% | 255 | -               | 1                  | 1                |                     | 58.6%           |
| New Construction   | <u>n</u>      |                   |        |                  |        |                  |        |                 |        |                |        |     |                 |                    |                  |                     |                 |
| Residential (SF/CC | OND/TH)       | -                 | 0.0%   | -                | 0.0%   | -                | 0.0%   | -               | 0.0%   | -              | 0.0%   | -   | -               | 1                  | 1                | 12.0                | ) 0.0%          |
|                    | YTD:          | 1                 | 100.0% | \$235,000        | 100.0% | \$235,000        | 100.0% | \$235,000       | 100.0% | \$134          | 100.0% | 133 | 1               | 1                  | 2                |                     | 98.1%           |
| Single Family      |               | -                 | 0.0%   | -                | 0.0%   | -                | 0.0%   | -               | 0.0%   | -              | 0.0%   | -   | -               | 1                  | 1                | 12.0                | ) 0.0%          |
|                    | YTD:          | 1                 | 100.0% | \$235,000        | 100.0% | \$235,000        | 100.0% | \$235,000       | 100.0% | \$134          | 100.0% | 133 | 1               | 1                  | 2                |                     | 98.1%           |
| Townhouse          |               | -                 | 0.0%   | -                | 0.0%   | -                | 0.0%   | -               | 0.0%   | -              | 0.0%   | -   | -               | -                  | -                |                     | - 0.0%          |
|                    | YTD:          | -                 | 0.0%   | -                | 0.0%   | -                | 0.0%   | -               | 0.0%   | -              | 0.0%   | -   | -               | -                  | -                |                     | 0.0%            |
| Condominium        | _             | -                 | 0.0%   | -                | 0.0%   | -                | 0.0%   | -               | 0.0%   | -              | 0.0%   | -   | -               | -                  | -                |                     | - 0.0%          |
|                    | YTD:          | -                 | 0.0%   | -                | 0.0%   | _                | 0.0%   | -               | 0.0%   | -              | 0.0%   | _   | _               | _                  | _                |                     | 0.0%            |