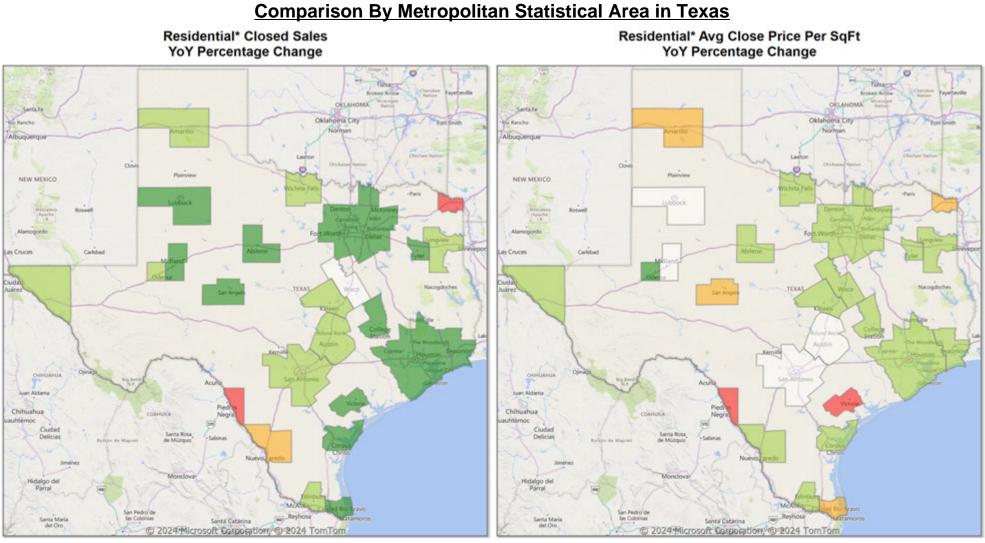

| 2,004            | -8.3%    | \$797,105,105         | -7.6%  | \$397,757        | 0.7%   | \$366,897       | -2.2%  | \$215  | -1.2%  | 79  | 3,692           | 937                | 1,982            |                     | 95.4%           |
| Condominium              | 52               | 2.0%     | \$30,993,462          | -9.6%  | \$596,028        | -11.3% | \$441,950       | -15.8% | \$324  | -15.7% | 79  | 102             | 593                | 38               | 12.0                |                 |
| YTD:                     | 594              | -19.4%   | \$367,892,371         | -11.0% | \$619,347        | 10.5%  | \$473,840       | 0.8%   | \$341  | -3.4%  | 88  | 1,684           | 611                | 596              |                     | 93.7%           |





\* Residential includes Single Family, Condominium and Townhouse.







\* Residential includes Single Family, Condominium and Townhouse.



| Property Type        |               | Closed<br>Sales* | YoY%        | Dollar<br>Volume          | YoY%   | Average<br>Price | YoY%   | Median<br>Price        | YoY%   | Price/<br>Sqft | YoY%   | DOM | New<br>Listings | Active<br>Listings | Pending<br>Sales | Months<br>Inventory | Close<br>To OLP |
|----------------------|---------------|------------------|-------------|---------------------------|--------|------------------|--------|------------------------|--------|----------------|--------|-----|-----------------|--------------------|------------------|---------------------|-----------------|
| All(New and Exis     | ting)         |