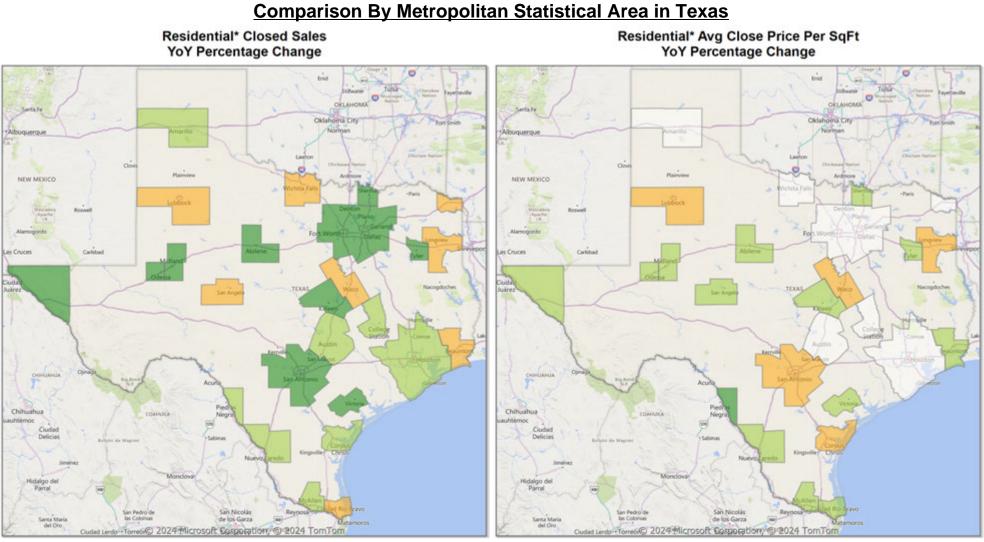

Trend Analysis By Metropolitan Statistical Area: Lubbock

Market Analysis By County: Hockley County

| Property Type         |           | Closed<br>Sales* | YoY%   | Dollar<br>Volume | YoY%   | Average<br>Price | YoY%   | Median<br>Price | YoY%   | Price/<br>Sqft | YoY%   | DOM | New<br>Listings | Active<br>Listings | Pending<br>Sales | Months<br>Inventory | Close<br>To OLP |
|-----------------------|-----------|------------------|--------|------------------|--------|------------------|--------|-----------------|--------|----------------|--------|-----|-----------------|--------------------|------------------|---------------------|-----------------|
| All(New and Existing  | <u>()</u> |                  |        |                  |        |                  |        |                 |        |                |        |     |                 |                    |                  |                     |                 |
| Residential (SF/COND/ | /TH)      | 15               | -16.7% | \$3,692,200      | -9.5%  | \$246,147        | 8.6%   | \$225,000       | 22.6%  | \$116          | -0.1%  | 57  | 17              | 71                 | 20               | 4.1                 | 0.0%            |
| Y                     | YTD:      | 198              | 17.2%  | \$44,019,776     | 18.8%  | \$222,322        | 1.4%   | \$196,500       | 2.1%   | \$110          | 3.8%   | 64  | 315             | 73                 | 211              |                     | 92.1%           |
| Single Family         |           | 15               | -16.7% | \$3,692,200      | -9.5%  | \$246,147        | 8.6%   | \$225,000       | 22.6%  | \$116          | -0.1%  | 57  | 17              | 71                 | 20               | 4.1                 | 0.0%            |
| Y                     | YTD:      | 197              | 16.6%  | \$43,879,776     | 18.4%  | \$222,740        | 1.6%   | \$198,000       | 2.9%   | \$111          | 4.3%   | 63  | 315             | 73                 | 210              |                     | 92.4%           |
| Townhouse             |           | -                | 0.0%   | -                | 0.0%   | -                | 0.0%   | -               | 0.0%   | -              | 0.0%   | -   | -               | -                  | -                | -                   | 0.0%            |
| Y                     | YTD:      | -                | 0.0%   | -                | 0.0%   | -                | 0.0%   | -               | 0.0%   | -              | 0.0%   | -   | -               | -                  | -                |                     | 0.0%            |
| Condominium           |           | -                | 0.0%   | -                | 0.0%   | -                | 0.0%   | -               | 0.0%   | -              | 0.0%   | -   | -               | -                  | -                | -                   | 0.0%            |
| Y                     | YTD:      | 1                | 100.0% | \$140,000        | 100.0% | \$140,000        | 100.0% | \$140,000       | 100.0% | \$7            | 100.0% | 255 | -               | 1                  | 1                |                     | 58.6%           |
| Existing Home         |           |                  |        |                  |        |                  |        |                 |        |                |        |     |                 |                    |                  |                     |                 |
| Residential (SF/COND/ | /TH)      | 12               | -29.4% | \$2,795,500      | -28.9% | \$232,958        | 0.7%   | \$231,000       | 24.9%  | \$103          | -12.1% | 58  | 15              | 57                 | 17               | 3.8                 | 0.0%            |
| Y                     | YTD:      | 172              | 4.2%   | \$36,222,340     | 0.5%   | \$210,595        | -3.6%  | \$193,250       | 0.4%   | \$102          | -3.5%  | 63  | 266             | 63                 | 183              |                     | 91.5%           |
| Single Family         |           | 12               | -29.4% | \$2,795,500      | -28.9% | \$232,958        | 0.7%   | \$231,000       | 24.9%  | \$103          | -12.1% | 58  | 15              | 57                 | 17               | 3.8                 | 0.0%            |
| Y                     | YTD:      | 171              | 3.6%   | \$36,082,340     | 0.1%   | \$211,008        | -3.4%  | \$195,000       | 1.3%   | \$103          | -3.0%  | 62  | 266             | 63                 | 182              |                     | 91.8%           |
| Townhouse             |           | -                | 0.0%   | -                | 0.0%   | -                | 0.0%   | -               | 0.0%   | -              | 0.0%   | -   | -               | -                  | -                | -                   | 0.0%            |
| Y                     | YTD:      | -                | 0.0%   | -                | 0.0%   | -                | 0.0%   | -               | 0.0%   | -              | 0.0%   | -   | -               | -                  | -                |                     | 0.0%            |
| Condominium           |           | -                | 0.0%   | -                | 0.0%   | -                | 0.0%   | -               | 0.0%   | -              | 0.0%   | -   | -               | -                  | -                | -                   | 0.0%            |
| Y                     | YTD:      | 1                | 100.0% | \$140,000        | 100.0% | \$140,000        | 100.0% | \$140,000       | 100.0% | \$7            | 100.0% | 255 | -               | 1                  | 1                |                     | 58.6%           |
| New Construction      |           |                  |        |                  |        |                  |        |                 |        |                |        |     |                 |                    |                  |                     |                 |
| Residential (SF/COND/ | /TH)      | 3                | 200.0% | \$896,700        | 497.8% | \$298,900        | 99.3%  | \$214,700       | 43.1%  | \$167          | 71.7%  | 53  | 2               | 14                 | 3                | 6.0                 | 0.0%            |
| Y                     | YTD:      | 26               | 550.0% | \$7,797,436      | 669.0% | \$299,901        | 18.3%  | \$228,500       | 14.3%  | \$165          | 30.9%  | 64  | 49              | 10                 | 28               |                     | 97.2%           |
| Single Family         |           | 3                | 200.0% | \$896,700        | 497.8% | \$298,900        | 99.3%  | \$214,700       | 43.1%  | \$167          | 71.7%  | 53  | 2               | 14                 | 3                | 6.0                 | 0.0%            |
| ١                     | YTD:      | 26               | 550.0% | \$7,797,436      | 669.0% | \$299,901        | 18.3%  | \$228,500       | 14.3%  | \$165          | 30.9%  | 64  | 49              | 10                 | 28               |                     | 97.2%           |
| Townhouse             |           | -                | 0.0%   | -                | 0.0%   | -                | 0.0%   | -               | 0.0%   | -              | 0.0%   | -   | -               | -                  | -                | -                   | 0.0%            |
| Y                     | YTD:      | -                | 0.0%   | -                | 0.0%   | -                | 0.0%   | -               | 0.0%   | -              | 0.0%   | -   | -               | -                  | -                |                     | 0.0%            |
| Condominium           |           | -                | 0.0%   | -                | 0.0%   | -                | 0.0%   | -               | 0.0%   | -              | 0.0%   | -   | -               | -                  | -                | -                   | 0.0%            |
| Y                     | YTD:      | -                | 0.0%   | -                | 0.0%   | -                | 0.0%   | -               | 0.0%   | -              | 0.0%   | -   | -               | -                  | -                |                     | 0.0%            |