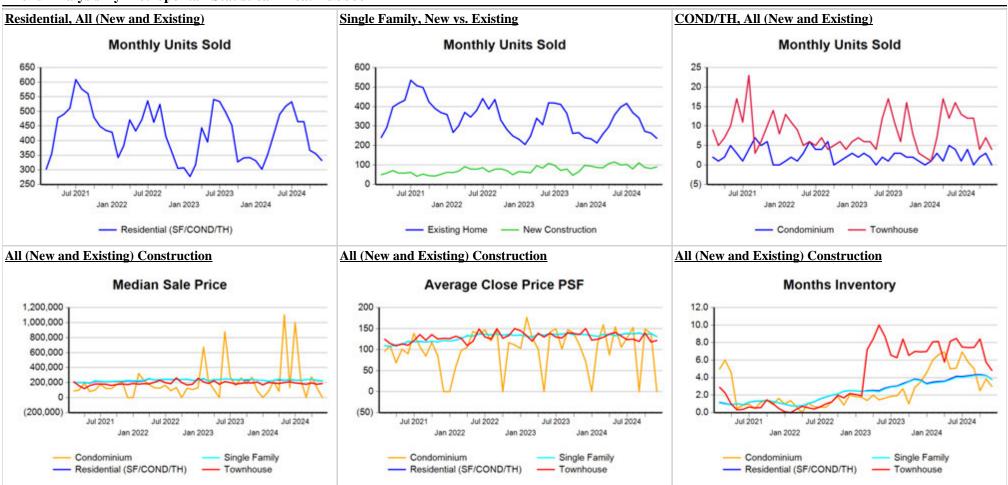

Trend Analysis By Metropolitan Statistical Area: Lubbock

Market Analysis By County: Hockley County

| Property Type         |           | Closed<br>Sales* | YoY%   | Dollar<br>Volume | YoY%   | Average<br>Price | YoY%   | Median<br>Price | YoY%   | Price/<br>Sqft | YoY%   | DOM | New<br>Listings | Active<br>Listings | Pending<br>Sales | Months<br>Inventory | Close<br>To OLP |
|-----------------------|-----------|------------------|--------|------------------|--------|------------------|--------|-----------------|--------|----------------|--------|-----|-----------------|--------------------|------------------|---------------------|-----------------|
| All(New and Existing  | <u>()</u> |                  |        |                  |        |                  |        |                 |        |                |        |     |                 |                    |                  |                     |                 |
| Residential (SF/COND/ | /TH)      | 15               | -16.7% | \$3,692,200      | -9.5%  | \$246,147        | 8.6%   | \$225,000       | 22.6%  | \$116          | -0.1%  | 57  | 17              | 71                 | 20               | 4.1                 | 0.0%            |
| Y                     | YTD:      | 198              | 17.2%  | \$44,019,776     | 18.8%  | \$222,322        | 1.4%   | \$196,500       | 2.1%   | \$110          | 3.8%   | 64  | 315             | 73                 | 211              |                     | 92.1%           |
| Single Family         |           | 15               | -16.7% | \$3,692,200      | -9.5%  | \$246,147        | 8.6%   | \$225,000       | 22.6%  | \$116          | -0.1%  | 57  | 17              | 71                 | 20               | 4.1                 | 0.0%            |
| Y                     | YTD:      | 197              | 16.6%  | \$43,879,776     | 18.4%  | \$222,740        | 1.6%   | \$198,000       | 2.9%   | \$111          | 4.3%   | 63  | 315             | 73                 | 210              |                     | 92.4%           |
| Townhouse             |           | -                | 0.0%   | -                | 0.0%   | -                | 0.0%   | -               | 0.0%   | -              | 0.0%   | -   | -               | -                  | -                | -                   | 0.0%            |
| Y                     | YTD:      | -                | 0.0%   | -                | 0.0%   | -                | 0.0%   | -               | 0.0%   | -              | 0.0%   | -   | -               | -                  | -                |                     | 0.0%            |
| Condominium           |           | -                | 0.0%   | -                | 0.0%   | -                | 0.0%   | -               | 0.0%   | -              | 0.0%   | -   | -               | -                  | -                | -                   | 0.0%            |
| Y                     | YTD:      | 1                | 100.0% | \$140,000        | 100.0% | \$140,000        | 100.0% | \$140,000       | 100.0% | \$7            | 100.0% | 255 | -               | 1                  | 1                |                     | 58.6%           |
| Existing Home         |           |                  |        |                  |        |                  |        |                 |        |                |        |     |                 |                    |                  |                     |                 |
| Residential (SF/COND/ | /TH)      | 12               | -29.4% | \$2,795,500      | -28.9% | \$232,958        | 0.7%   | \$231,000       | 24.9%  | \$103          | -12.1% | 58  | 15              | 57                 | 17               | 3.8                 | 0.0%            |
| Y                     | YTD:      | 172              | 4.2%   | \$36,222,340     | 0.5%   | \$210,595        | -3.6%  | \$193,250       | 0.4%   | \$102          | -3.5%  | 63  | 266             | 63                 | 183              |                     | 91.5%           |
| Single Family         |           | 12               | -29.4% | \$2,795,500      | -28.9% | \$232,958        | 0.7%   | \$231,000       | 24.9%  | \$103          | -12.1% | 58  | 15              | 57                 | 17               | 3.8                 | 0.0%            |
| Y                     | YTD:      | 171              | 3.6%   | \$36,082,340     | 0.1%   | \$211,008        | -3.4%  | \$195,000       | 1.3%   | \$103          | -3.0%  | 62  | 266             | 63                 | 182              |                     | 91.8%           |
| Townhouse             |           | -                | 0.0%   | -                | 0.0%   | -                | 0.0%   | -               | 0.0%   | -              | 0.0%   | -   | -               | -                  | -                | -                   | 0.0%            |
| Y                     | YTD:      | -                | 0.0%   | -                | 0.0%   | -                | 0.0%   | -               | 0.0%   | -              | 0.0%   | -   | -               | -                  | -                |                     | 0.0%            |
| Condominium           |           | -                | 0.0%   | -                | 0.0%   | -                | 0.0%   | -               | 0.0%   | -              | 0.0%   | -   | -               | -                  | -                | -                   | 0.0%            |
| Y                     | YTD:      | 1                | 100.0% | \$140,000        | 100.0% | \$140,000        | 100.0% | \$140,000       | 100.0% | \$7            | 100.0% | 255 | -               | 1                  | 1                |                     | 58.6%           |
| New Construction      |           |                  |        |                  |        |                  |        |                 |        |                |        |     |                 |                    |                  |                     |                 |
| Residential (SF/COND/ | /TH)      | 3                | 200.0% | \$896,700        | 497.8% | \$298,900        | 99.3%  | \$214,700       | 43.1%  | \$167          | 71.7%  | 53  | 2               | 14                 | 3                | 6.0                 | 0.0%            |
| Y                     | YTD:      | 26               | 550.0% | \$7,797,436      | 669.0% | \$299,901        | 18.3%  | \$228,500       | 14.3%  | \$165          | 30.9%  | 64  | 49              | 10                 | 28               |                     | 97.2%           |
| Single Family         |           | 3                | 200.0% | \$896,700        | 497.8% | \$298,900        | 99.3%  | \$214,700       | 43.1%  | \$167          | 71.7%  | 53  | 2               | 14                 | 3                | 6.0                 | 0.0%            |
| ١                     | YTD:      | 26               | 550.0% | \$7,797,436      | 669.0% | \$299,901        | 18.3%  | \$228,500       | 14.3%  | \$165          | 30.9%  | 64  | 49              | 10                 | 28               |                     | 97.2%           |
| Townhouse             |           | -                | 0.0%   | -                | 0.0%   | -                | 0.0%   | -               | 0.0%   | -              | 0.0%   | -   | -               | -                  | -                | -                   | 0.0%            |
| Y                     | YTD:      | -                | 0.0%   | -                | 0.0%   | -                | 0.0%   | -               | 0.0%   | -              | 0.0%   | -   | -               | -                  | -                |                     | 0.0%            |
| Condominium           |           | -                | 0.0%   | -                | 0.0%   | -                | 0.0%   | -               | 0.0%   | -              | 0.0%   | -   | -               | -                  | -                | -                   | 0.0%            |
| Y                     | YTD:      | -                | 0.0%   | -                | 0.0%   | -                | 0.0%   | -               | 0.0%   | -              | 0.0%   | -   | -               | -                  | -                |                     | 0.0%            |