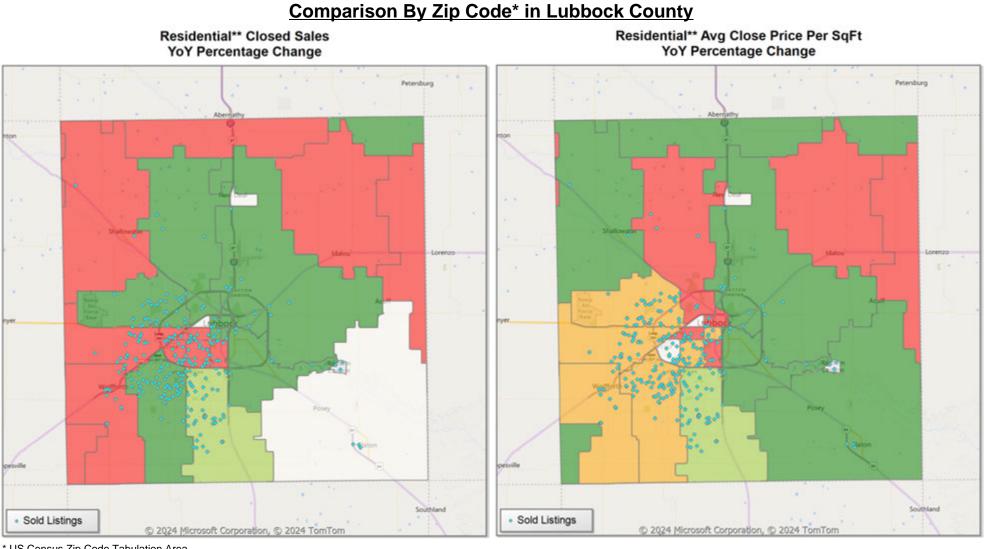

\* US Census Zip Code Tabulation Area

Market Analysis By Local Market Area\*: Abernathy

| Property Type      |          | Closed<br>Sales** | YoY%   | Dollar<br>Volume | YoY%   | Average<br>Price | YoY%  | Median<br>Price | YoY%   | Price/<br>Sqft | YoY%  | DOM | New<br>Listings | Active<br>Listings | Pending<br>Sales | Months<br>Inventory | Close<br>To OLP |
|--------------------|----------|-------------------|--------|------------------|--------|------------------|-------|-----------------|--------|----------------|-------|-----|-----------------|--------------------|------------------|---------------------|-----------------|
| All(New and Exis   | ting)    |                   |        |                  |        |                  |       |                 |        |                |       |     |                 |                    |                  |                     |                 |
| Residential (SF/CC | ND/TH)   | 1                 | -50.0% | \$230,000        | -31.9% | \$230,000        | 36.3% | \$230,000       | 36.3%  | \$129          | 5.6%  | 6   | 2               | 9                  | 2                | 5.4                 | 0.0%            |
|                    | YTD:     | 18                | -10.0% | \$3,470,400      | -14.8% | \$192,800        | -5.3% | \$169,000       | -15.5% | \$99           | -4.8% | 66  | 49              | 9                  | 21               |                     | 86.5%           |
| Single Family      |          | 1                 | -50.0% | \$230,000        | -31.9% | \$230,000        | 36.3% | \$230,000       | 36.3%  | \$129          | 5.6%  | 6   | 2               | 9                  | 2                | 5.4                 | 0.0%            |
|                    | YTD:     | 18                | -10.0% | \$3,470,400      | -14.8% | \$192,800        | -5.3% | \$169,000       | -15.5% | \$99           | -4.8% | 66  | 49              | 9                  | 21               |                     | 86.5%           |
| Townhouse          |          | -                 | 0.0%   | -                | 0.0%   | -                | 0.0%  | -               | 0.0%   | -              | 0.0%  | -   | -               | -                  | -                | -                   | 0.0%            |
|                    | YTD:     | -                 | 0.0%   | -                | 0.0%   | -                | 0.0%  | -               | 0.0%   | -              | 0.0%  | -   | -               | -                  | -                |                     | 0.0%            |
| Condominium        |          | -                 | 0.0%   | -                | 0.0%   | -                | 0.0%  | -               | 0.0%   | -              | 0.0%  | -   | -               | -                  | -                | -                   | 0.0%            |
|                    | YTD:     | -                 | 0.0%   | -                | 0.0%   | -                | 0.0%  | -               | 0.0%   | -              | 0.0%  | -   | -               | -                  | -                |                     | 0.0%            |
| Existing Home      |          |                   |        |                  |        |                  |       |                 |        |                |       |     |                 |                    |                  |                     |                 |
| Residential (SF/CC | ND/TH)   | 1                 | -50.0% | \$230,000        | -31.9% | \$230,000        | 36.3% | \$230,000       | 36.3%  | \$129          | 5.6%  | 6   | 2               | 9                  | 2                | 5.4                 | 0.0%            |
|                    | YTD:     | 18                | -10.0% | \$3,470,400      | -14.8% | \$192,800        | -5.3% | \$169,000       | -15.5% | \$99           | -4.8% | 66  | 48              | 9                  | 21               |                     | 86.5%           |
| Single Family      |          | 1                 | -50.0% | \$230,000        | -31.9% | \$230,000        | 36.3% | \$230,000       | 36.3%  | \$129          | 5.6%  | 6   | 2               | 9                  | 2                | 5.4                 | 0.0%            |
|                    | YTD:     | 18                | -10.0% | \$3,470,400      | -14.8% | \$192,800        | -5.3% | \$169,000       | -15.5% | \$99           | -4.8% | 66  | 48              | 9                  | 21               |                     | 86.5%           |
| Townhouse          |          | -                 | 0.0%   | -                | 0.0%   | -                | 0.0%  | -               | 0.0%   | -              | 0.0%  | -   | -               | -                  | -                | -                   | 0.0%            |
|                    | YTD:     | -                 | 0.0%   | -                | 0.0%   | -                | 0.0%  | -               | 0.0%   | -              | 0.0%  | -   | -               | -                  | -                |                     | 0.0%            |
| Condominium        |          | -                 | 0.0%   | -                | 0.0%   | -                | 0.0%  | -               | 0.0%   | -              | 0.0%  | -   | -               | -                  | -                | -                   | 0.0%            |
|                    | YTD:     | -                 | 0.0%   | -                | 0.0%   | -                | 0.0%  | -               | 0.0%   | -              | 0.0%  | -   | -               | -                  | -                |                     | 0.0%            |
| New Construction   | <u>1</u> |                   |        |                  |        |                  |       |                 |        |                |       |     |                 |                    |                  |                     |                 |
| Residential (SF/CC | ND/TH)   | -                 | 0.0%   | -                | 0.0%   | -                | 0.0%  | -               | 0.0%   | -              | 0.0%  | -   | -               | -                  | -                | -                   | 0.0%            |
|                    | YTD:     | -                 | 0.0%   | -                | 0.0%   | -                | 0.0%  | -               | 0.0%   | -              | 0.0%  | -   | 1               | -                  | -                |                     | 0.0%            |
| Single Family      |          | -                 | 0.0%   | -                | 0.0%   | -                | 0.0%  | -               | 0.0%   | -              | 0.0%  | -   | -               | -                  | -                | -                   | 0.0%            |
|                    | YTD:     | -                 | 0.0%   | -                | 0.0%   | -                | 0.0%  | -               | 0.0%   | -              | 0.0%  | -   | 1               | -                  | -                |                     | 0.0%            |
| Townhouse          |          | -                 | 0.0%   | -                | 0.0%   | -                | 0.0%  | -               | 0.0%   | -              | 0.0%  | -   | -               | -                  | -                | -                   | 0.0%            |
|                    | YTD:     | -                 | 0.0%   | -                | 0.0%   | -                | 0.0%  | -               | 0.0%   | -              | 0.0%  | -   | -               | -                  | -                |                     | 0.0%            |
| Condominium        |          | -                 | 0.0%   | -                | 0.0%   | -                | 0.0%  | -               | 0.0%   | -              | 0.0%  | -   | -               | -                  | -                | -                   | 0.0%            |
|                    | YTD:     | -                 | 0.0%   | -                | 0.0%   | -                | 0.0%  | -               | 0.0%   | -              | 0.0%  | -   | -               | -                  | -                |                     | 0.0%            |