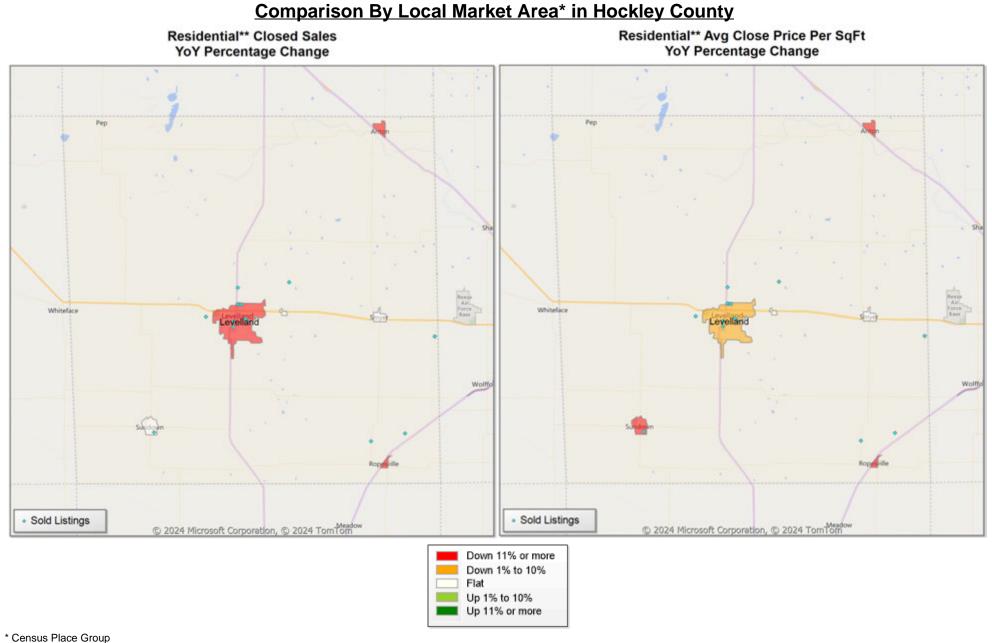

\* Local Market Area Code: 456; Type: Census Place Group \*\* Closed Sale counts for most recent 3 months are Preliminary.

Market Analysis By Local Market Area\*: Levelland

| Property Type        |           | Closed<br>Sales** | YoY%   | Dollar<br>Volume | YoY%   | Average<br>Price | YoY%   | Median<br>Price | YoY%   | Price/<br>Sqft | YoY%   | DOM | New<br>Listings | Active<br>Listings | Pending<br>Sales | Months<br>Inventory | Close<br>To OLP |
|----------------------|-----------|-------------------|--------|------------------|--------|------------------|--------|-----------------|--------|----------------|--------|-----|-----------------|--------------------|------------------|---------------------|-----------------|
| All(New and Existing | <u>y)</u> |                   |        |                  |        |                  |        |                 |        |                |        |     |                 |                    |                  |                     |                 |
| Residential (SF/COND | /TH)      | 6                 | -33.3% | \$1,040,500      | -37.3% | \$173,417        | -6.0%  | \$193,500       | 4.6%   | \$97           | -3.7%  | 32  | 7               | 39                 | 9                | 3.9                 | 0.0%            |
| Y                    | YTD:      | 114               | 0.9%   | \$20,739,549     | -5.3%  | \$181,926        | -6.1%  | \$187,450       | -1.3%  | \$95           | -3.6%  | 60  | 171             | 40                 | 114              |                     | 92.0%           |
| Single Family        |           | 6                 | -33.3% | \$1,040,500      | -37.3% | \$173,417        | -6.0%  | \$193,500       | 4.6%   | \$97           | -3.7%  | 32  | 7               | 39                 | 9                | 3.9                 | 0.0%            |
| Y                    | YTD:      | 113               | 0.0%   | \$20,599,549     | -5.9%  | \$182,297        | -5.9%  | \$189,000       | -0.5%  | \$96           | -2.8%  | 59  | 171             | 40                 | 113              |                     | 92.5%           |
| Townhouse            |           | -                 | 0.0%   | -                | 0.0%   | -                | 0.0%   | -               | 0.0%   | -              | 0.0%   | -   | -               | -                  | -                | -                   | 0.0%            |
| y                    | YTD:      | -                 | 0.0%   | -                | 0.0%   | -                | 0.0%   | -               | 0.0%   | -              | 0.0%   | -   | -               | -                  | -                |                     | 0.0%            |
| Condominium          |           | -                 | 0.0%   | -                | 0.0%   | -                | 0.0%   | -               | 0.0%   | -              | 0.0%   | -   | -               | -                  | -                | -                   | . 0.0%          |
| Y                    | YTD:      | 1                 | 100.0% | \$140,000        | 100.0% | \$140,000        | 100.0% | \$140,000       | 100.0% | \$7            | 100.0% | 255 | -               | 1                  | 1                |                     | 58.6%           |
| Existing Home        |           |                   |        |                  |        |                  |        |                 |        |                |        |     |                 |                    |                  |                     |                 |
| Residential (SF/COND | )/TH)     | 6                 | -33.3% | \$1,040,500      | -37.3% | \$173,417        | -6.0%  | \$193,500       | 4.6%   | \$97           | -3.7%  | 32  | 7               | 37                 | 9                | 3.7                 | 0.0%            |
| y                    | YTD:      | 113               | 0.0%   | \$20,504,549     | -6.4%  | \$181,456        | -6.4%  | \$185,900       | -2.1%  | \$95           | -3.9%  | 60  | 170             | 38                 | 113              |                     | 92.0%           |
| Single Family        |           | 6                 | -33.3% | \$1,040,500      | -37.3% | \$173,417        | -6.0%  | \$193,500       | 4.6%   | \$97           | -3.7%  | 32  | 7               | 37                 | 9                | 3.8                 | 0.0%            |
| y                    | YTD:      | 112               | -0.9%  | \$20,364,549     | -7.0%  | \$181,826        | -6.2%  | \$187,450       | -1.3%  | \$96           | -3.1%  | 58  | 170             | 38                 | 112              |                     | 92.4%           |
| Townhouse            |           | -                 | 0.0%   | -                | 0.0%   | -                | 0.0%   | -               | 0.0%   | -              | 0.0%   | -   | -               | -                  | -                | -                   | 0.0%            |
| y                    | YTD:      | -                 | 0.0%   | -                | 0.0%   | -                | 0.0%   | -               | 0.0%   | -              | 0.0%   | -   | -               | -                  | -                |                     | 0.0%            |
| Condominium          |           | -                 | 0.0%   | -                | 0.0%   | -                | 0.0%   | -               | 0.0%   | -              | 0.0%   | -   | -               | -                  | -                | -                   | 0.0%            |
| Y                    | YTD:      | 1                 | 100.0% | \$140,000        | 100.0% | \$140,000        | 100.0% | \$140,000       | 100.0% | \$7            | 100.0% | 255 | -               | 1                  | 1                |                     | 58.6%           |
| New Construction     |           |                   |        |                  |        |                  |        |                 |        |                |        |     |                 |                    |                  |                     |                 |
| Residential (SF/COND | )/TH)     | -                 | 0.0%   | -                | 0.0%   | -                | 0.0%   | -               | 0.0%   | -              | 0.0%   | -   | -               | 2                  | -                | 24.0                | 0.0%            |
| y                    | YTD:      | 1                 | 100.0% | \$235,000        | 100.0% | \$235,000        | 100.0% | \$235,000       | 100.0% | \$134          | 100.0% | 133 | 1               | 2                  | 1                |                     | 98.1%           |
| Single Family        |           | -                 | 0.0%   | -                | 0.0%   | -                | 0.0%   | -               | 0.0%   | -              | 0.0%   | -   | -               | 2                  | -                | 24.0                | 0.0%            |
| y                    | YTD:      | 1                 | 100.0% | \$235,000        | 100.0% | \$235,000        | 100.0% | \$235,000       | 100.0% | \$134          | 100.0% | 133 | 1               | 2                  | 1                |                     | 98.1%           |
| Townhouse            |           | -                 | 0.0%   | -                | 0.0%   | -                | 0.0%   | -               | 0.0%   | -              | 0.0%   | -   | -               | -                  | -                | -                   | 0.0%            |
| y                    | YTD:      | -                 | 0.0%   | -                | 0.0%   | -                | 0.0%   | -               | 0.0%   | -              | 0.0%   | -   | -               | -                  | -                |                     | 0.0%            |
| Condominium          |           | -                 | 0.0%   | -                | 0.0%   | -                | 0.0%   | -               | 0.0%   | -              | 0.0%   | -   | -               | -                  | -                | -                   | 0.0%            |
| y                    | YTD:      | -                 | 0.0%   | -                | 0.0%   | -                | 0.0%   | -               | 0.0%   | -              | 0.0%   | -   | -               | -                  | -                |                     | 0.0%            |