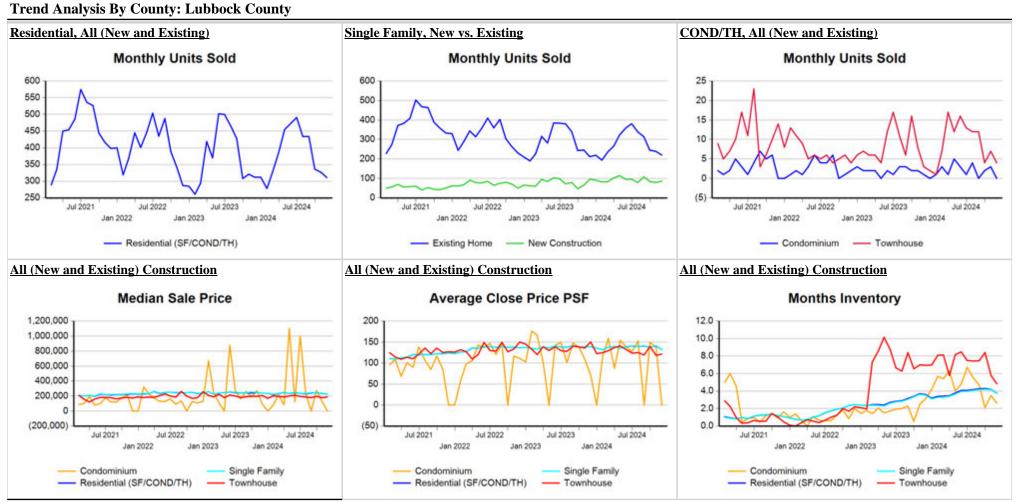

Market Analysis By County: Lubbock County

| Property Type         |     | Closed<br>Sales* | YoY%    | Dollar<br>Volume | YoY%    | Average<br>Price | YoY%    | Median<br>Price | YoY%    | Price/<br>Sqft | YoY%    | DOM | New<br>Listings | Active<br>Listings | Pending<br>Sales | Months<br>Inventory | Close<br>To OLP |
|-----------------------|-----|------------------|---------|------------------|---------|------------------|---------|-----------------|---------|----------------|---------|-----|-----------------|--------------------|------------------|---------------------|-----------------|
| All(New and Existing) | )   |                  |         |                  |         |                  |         |                 |         |                |         |     |                 |                    |                  |                     |                 |
| Residential (SF/COND/ | TH) | 311              | -0.3%   | \$87,389,318     | -3.4%   | \$280,995        | -3.1%   | \$226,000       | -4.8%   | \$132          | -4.9%   | 51  | 504             | 1,415              | 380              | 3.7                 | 90.0%           |
| Y                     | TD: | 4,254            | 1.8%    | \$1,214,027,467  | 1.8%    | \$285,385        | 0.0%    | \$236,000       | -2.9%   | \$138          | 0.0%    | 45  | 8,533           | 1,474              | 4,439            |                     | 95.5%           |
| Single Family         |     | 306              | -0.7%   | \$86,400,794     | -3.7%   | \$282,356        | -3.1%   | \$226,731       | -4.7%   | \$132          | -4.9%   | 50  | 490             | 1,367              | 369              | 3.7                 | 89.7%           |
| Y                     | TD: | 4,125            | 1.5%    | \$1,184,124,174  | 1.4%    | \$287,060        | -0.1%   | \$239,000       | -2.5%   | \$138          | 0.0%    | 44  | 8,255           | 1,400              | 4,302            |                     | 95.6%           |
| Townhouse             |     | 4                | 33.3%   | \$722,500        | 6.6%    | \$180,625        | -20.1%  | \$187,500       | -9.4%   | \$122          | -19.0%  | 114 | 11              | 43                 | 9                | 4.8                 | 91.3%           |
| Y                     | TD: | 105              | 9.4%    | \$20,387,715     | 4.8%    | \$194,169        | -4.1%   | \$190,000       | -5.0%   | \$129          | -3.6%   | 92  | 231             | 65                 | 112              |                     | 93.0%           |
| Condominium           |     | -                | -100.0% | -                | -100.0% | -                | -100.0% | -               | -100.0% | -              | -100.0% | -   | 3               | 5                  | 2                | 2.6                 | 0.0%            |
| Y                     | TD: | 23               | 15.0%   | \$9,257,000      | 46.3%   | \$402,478        | 27.2%   | \$214,000       | -11.2%  | \$144          | 9.5%    | 40  | 47              | 8                  | 25               |                     | 95.1%           |
| Existing Home         |     |                  |         |                  |         |                  |         |                 |         |                |         |     |                 |                    |                  |                     |                 |
| Residential (SF/COND/ | TH) | 223              | 3.7%    | \$62,162,598     | 6.6%    | \$278,756        | 2.8%    | \$215,250       | -4.3%   | \$124          | -4.7%   | 51  | 391             | 1,124              | 280              | 4.0                 | 89.1%           |
| Y                     | TD: | 3,191            | -2.4%   | \$891,147,286    | 2.3%    | \$279,269        | 4.8%    | \$227,000       | 0.9%    | \$131          | 0.6%    | 42  | 6,622           | 1,150              | 3,308            |                     | 94.6%           |
| Single Family         |     | 220              | 3.8%    | \$61,651,939     | 6.8%    | \$280,236        | 2.9%    | \$216,000       | -4.0%   | \$124          | -4.7%   | 51  | 379             | 1,089              | 271              | 3.9                 | 89.1%           |
| Y                     | TD: | 3,116            | -2.7%   | \$872,001,968    | 1.9%    | \$279,847        | 4.8%    | \$230,000       | 2.2%    | \$131          | 0.7%    | 42  | 6,411           | 1,097              | 3,226            |                     | 94.7%           |
| Townhouse             |     | 3                | 50.0%   | \$522,500        | 10.9%   | \$174,167        | -26.0%  | \$175,000       | -25.7%  | \$118          | -24.0%  | 59  | 9               | 30                 | 7                | 6.8                 | 0.0%            |
| Y                     | TD: | 52               | 10.6%   | \$9,895,250      | 4.4%    | \$190,293        | -5.7%   | \$175,000       | -5.4%   | \$119          | -8.4%   | 56  | 164             | 44                 | 57               |                     | 90.5%           |
| Condominium           |     | -                | -100.0% | -                | -100.0% | -                | -100.0% | -               | -100.0% | -              | -100.0% | -   | 3               | 5                  | 2                | 2.6                 | 0.0%            |
| Y                     | TD: | 23               | 15.0%   | \$9,257,000      | 46.3%   | \$402,478        | 27.2%   | \$214,000       | -11.2%  | \$144          | 9.5%    | 40  | 47              | 8                  | 25               |                     | 95.1%           |
| New Construction      |     |                  |         |                  |         |                  |         |                 |         |                |         |     |                 |                    |                  |                     |                 |
| Residential (SF/COND/ | TH) | 87               | -10.3%  | \$24,945,006     | -22.5%  | \$286,724        | -13.6%  | \$237,010       | -12.1%  | \$153          | -3.6%   | 51  | 113             | 291                | 100              | 3.0                 | 91.7%           |
| Y                     | TD: | 1,062            | 16.7%   | \$322,594,911    | 0.3%    | \$303,762        | -14.1%  | \$251,098       | -16.6%  | \$159          | -4.3%   | 53  | 1,911           | 323                | 1,131            |                     | 97.6%           |
| Single Family         |     | 86               | -10.4%  | \$24,748,140     | -22.6%  | \$287,769        | -13.6%  | \$237,900       | -11.8%  | \$153          | -3.6%   | 48  | 111             | 278                | 98               | 3.0                 | 92.1%           |
| Y                     | TD: | 1,009            | 17.2%   | \$312,124,762    | 0.1%    | \$309,341        | -14.6%  | \$256,500       | -18.0%  | \$160          | -4.6%   | 49  | 1,844           | 302                | 1,076            |                     | 97.9%           |
| Townhouse             |     | 1                | 0.0%    | \$200,000        | -3.4%   | \$200,000        | -3.4%   | \$200,000       | -3.4%   | \$134          | -5.2%   | 281 | 2               | 13                 | 2                | 2.9                 | 91.3%           |
| Y                     | TD: | 53               | 8.2%    | \$10,492,465     | 5.3%    | \$197,971        | -2.7%   | \$195,000       | -2.5%   | \$140          | 0.9%    | 127 | 67              | 20                 | 55               |                     | 94.2%           |
| Condominium           |     | -                | 0.0%    | -                | 0.0%    | -                | 0.0%    | -               | 0.0%    | -              | 0.0%    | -   | -               | -                  | -                | -                   | 0.0%            |
| Y                     | TD: | -                | 0.0%    | -                | 0.0%    | -                | 0.0%    | -               | 0.0%    | -              | 0.0%    | -   | -               | 1                  | -                |                     | 0.0%            |