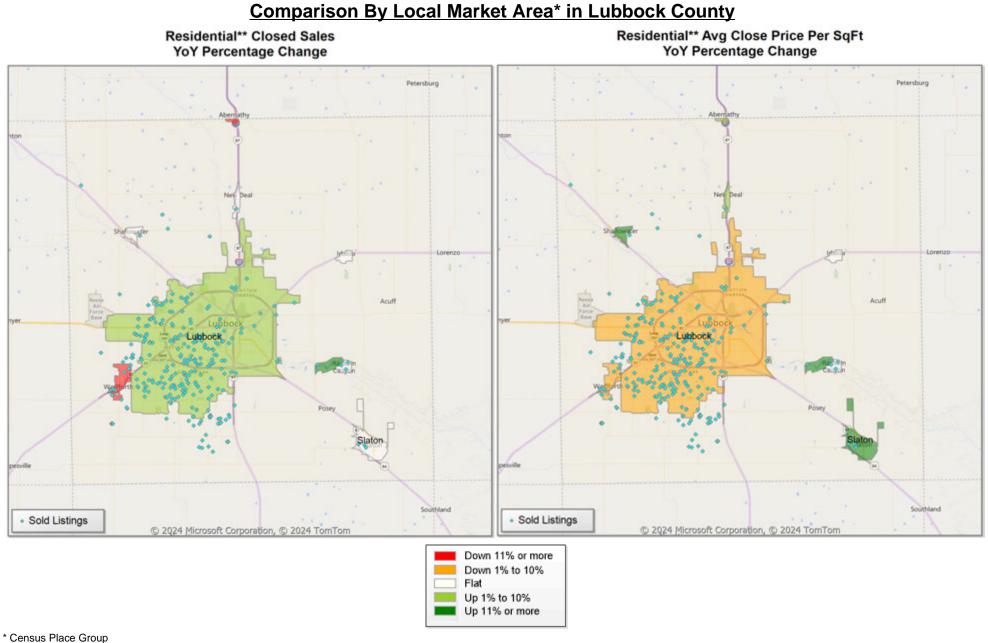

Market Analysis By County: Lubbock County

| Property Type         |     | Closed<br>Sales* | YoY%    | Dollar<br>Volume | YoY%    | Average<br>Price | YoY%    | Median<br>Price | YoY%    | Price/<br>Sqft | YoY%    | DOM | New<br>Listings | Active<br>Listings | Pending<br>Sales | Months<br>Inventory | Close<br>To OLP |
|-----------------------|-----|------------------|---------|------------------|---------|------------------|---------|-----------------|---------|----------------|---------|-----|-----------------|--------------------|------------------|---------------------|-----------------|
| All(New and Existing) | )   |                  |         |                  |         |                  |         |                 |         |                |         |     |                 |                    |                  |                     |                 |
| Residential (SF/COND/ | TH) | 311              | -0.3%   | \$87,389,318     | -3.4%   | \$280,995        | -3.1%   | \$226,000       | -4.8%   | \$132          | -4.9%   | 51  | 504             | 1,415              | 380              | 3.7                 | 90.0%           |
| Y                     | TD: | 4,254            | 1.8%    | \$1,214,027,467  | 1.8%    | \$285,385        | 0.0%    | \$236,000       | -2.9%   | \$138          | 0.0%    | 45  | 8,533           | 1,474              | 4,439            |                     | 95.5%           |
| Single Family         |     | 306              | -0.7%   | \$86,400,794     | -3.7%   | \$282,356        | -3.1%   | \$226,731       | -4.7%   | \$132          | -4.9%   | 50  | 490             | 1,367              | 369              | 3.7                 | 89.7%           |
| Y                     | TD: | 4,125            | 1.5%    | \$1,184,124,174  | 1.4%    | \$287,060        | -0.1%   | \$239,000       | -2.5%   | \$138          | 0.0%    | 44  | 8,255           | 1,400              | 4,302            |                     | 95.6%           |
| Townhouse             |     | 4                | 33.3%   | \$722,500        | 6.6%    | \$180,625        | -20.1%  | \$187,500       | -9.4%   | \$122          | -19.0%  | 114 | 11              | 43                 | 9                | 4.8                 | 91.3%           |
| Y                     | TD: | 105              | 9.4%    | \$20,387,715     | 4.8%    | \$194,169        | -4.1%   | \$190,000       | -5.0%   | \$129          | -3.6%   | 92  | 231             | 65                 | 112              |                     | 93.0%           |
| Condominium           |     | -                | -100.0% | -                | -100.0% | -                | -100.0% | -               | -100.0% | -              | -100.0% | -   | 3               | 5                  | 2                | 2.6                 | 0.0%            |
| Y                     | TD: | 23               | 15.0%   | \$9,257,000      | 46.3%   | \$402,478        | 27.2%   | \$214,000       | -11.2%  | \$144          | 9.5%    | 40  | 47              | 8                  | 25               |                     | 95.1%           |
| Existing Home         |     |                  |         |                  |         |                  |         |                 |         |                |         |     |                 |                    |                  |                     |                 |
| Residential (SF/COND/ | TH) | 223              | 3.7%    | \$62,162,598     | 6.6%    | \$278,756        | 2.8%    | \$215,250       | -4.3%   | \$124          | -4.7%   | 51  | 391             | 1,124              | 280              | 4.0                 | 89.1%           |
| Y                     | TD: | 3,191            | -2.4%   | \$891,147,286    | 2.3%    | \$279,269        | 4.8%    | \$227,000       | 0.9%    | \$131          | 0.6%    | 42  | 6,622           | 1,150              | 3,308            |                     | 94.6%           |
| Single Family         |     | 220              | 3.8%    | \$61,651,939     | 6.8%    | \$280,236        | 2.9%    | \$216,000       | -4.0%   | \$124          | -4.7%   | 51  | 379             | 1,089              | 271              | 3.9                 | 89.1%           |
| Y                     | TD: | 3,116            | -2.7%   | \$872,001,968    | 1.9%    | \$279,847        | 4.8%    | \$230,000       | 2.2%    | \$131          | 0.7%    | 42  | 6,411           | 1,097              | 3,226            |                     | 94.7%           |
| Townhouse             |     | 3                | 50.0%   | \$522,500        | 10.9%   | \$174,167        | -26.0%  | \$175,000       | -25.7%  | \$118          | -24.0%  | 59  | 9               | 30                 | 7                | 6.8                 | 0.0%            |
| Y                     | TD: | 52               | 10.6%   | \$9,895,250      | 4.4%    | \$190,293        | -5.7%   | \$175,000       | -5.4%   | \$119          | -8.4%   | 56  | 164             | 44                 | 57               |                     | 90.5%           |
| Condominium           |     | -                | -100.0% | -                | -100.0% | -                | -100.0% | -               | -100.0% | -              | -100.0% | -   | 3               | 5                  | 2                | 2.6                 | 0.0%            |
| Y                     | TD: | 23               | 15.0%   | \$9,257,000      | 46.3%   | \$402,478        | 27.2%   | \$214,000       | -11.2%  | \$144          | 9.5%    | 40  | 47              | 8                  | 25               |                     | 95.1%           |
| New Construction      |     |                  |         |                  |         |                  |         |                 |         |                |         |     |                 |                    |                  |                     |                 |
| Residential (SF/COND/ | TH) | 87               | -10.3%  | \$24,945,006     | -22.5%  | \$286,724        | -13.6%  | \$237,010       | -12.1%  | \$153          | -3.6%   | 51  | 113             | 291                | 100              | 3.0                 | 91.7%           |
| Y                     | TD: | 1,062            | 16.7%   | \$322,594,911    | 0.3%    | \$303,762        | -14.1%  | \$251,098       | -16.6%  | \$159          | -4.3%   | 53  | 1,911           | 323                | 1,131            |                     | 97.6%           |
| Single Family         |     | 86               | -10.4%  | \$24,748,140     | -22.6%  | \$287,769        | -13.6%  | \$237,900       | -11.8%  | \$153          | -3.6%   | 48  | 111             | 278                | 98               | 3.0                 | 92.1%           |
| Y                     | TD: | 1,009            | 17.2%   | \$312,124,762    | 0.1%    | \$309,341        | -14.6%  | \$256,500       | -18.0%  | \$160          | -4.6%   | 49  | 1,844           | 302                | 1,076            |                     | 97.9%           |
| Townhouse             |     | 1                | 0.0%    | \$200,000        | -3.4%   | \$200,000        | -3.4%   | \$200,000       | -3.4%   | \$134          | -5.2%   | 281 | 2               | 13                 | 2                | 2.9                 | 91.3%           |
| Y                     | TD: | 53               | 8.2%    | \$10,492,465     | 5.3%    | \$197,971        | -2.7%   | \$195,000       | -2.5%   | \$140          | 0.9%    | 127 | 67              | 20                 | 55               |                     | 94.2%           |
| Condominium           |     | -                | 0.0%    | -                | 0.0%    | -                | 0.0%    | -               | 0.0%    | -              | 0.0%    | -   | -               | -                  | -                | -                   | 0.0%            |
| Y                     | TD: | -                | 0.0%    | -                | 0.0%    | -                | 0.0%    | -               | 0.0%    | -              | 0.0%    | -   | -               | 1                  | -                |                     | 0.0%            |