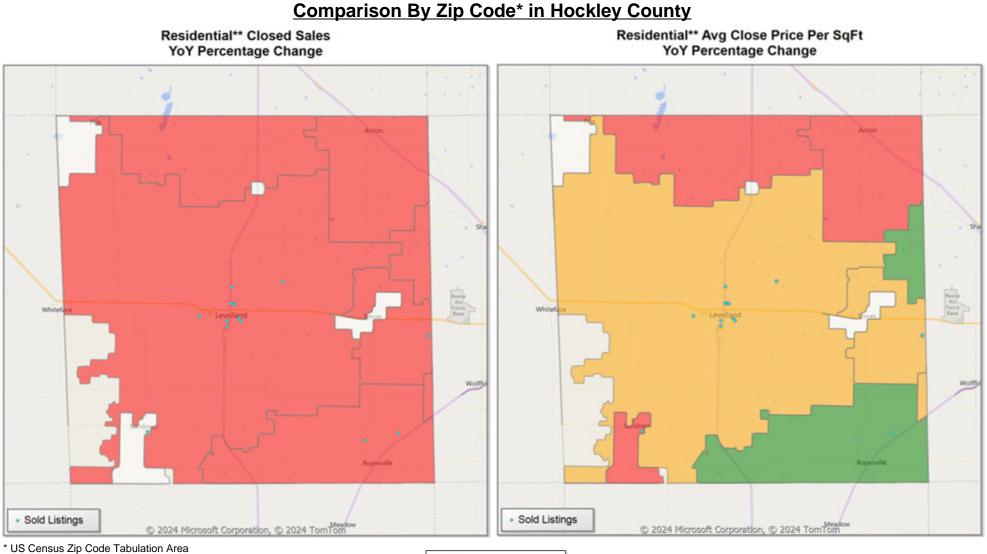

\* US Census Zip Code Tabulation Area

Market Analysis By Local Market Area\*: Abernathy

| Property Type      |          | Closed<br>Sales** | YoY%   | Dollar<br>Volume | YoY%   | Average<br>Price | YoY%  | Median<br>Price | YoY%   | Price/<br>Sqft | YoY%  | DOM | New<br>Listings | Active<br>Listings | Pending<br>Sales | Months<br>Inventory | Close<br>To OLP |
|--------------------|----------|-------------------|--------|------------------|--------|------------------|-------|-----------------|--------|----------------|-------|-----|-----------------|--------------------|------------------|---------------------|-----------------|
| All(New and Exis   | ting)    |                   |        |                  |        |                  |       |                 |        |                |       |     |                 |                    |                  |                     |                 |
| Residential (SF/CC | ND/TH)   | 1                 | -50.0% | \$230,000        | -31.9% | \$230,000        | 36.3% | \$230,000       | 36.3%  | \$129          | 5.6%  | 6   | 2               | 9                  | 2                | 5.4                 | 0.0%            |
|                    | YTD:     | 18                | -10.0% | \$3,470,400      | -14.8% | \$192,800        | -5.3% | \$169,000       | -15.5% | \$99           | -4.8% | 66  | 49              | 9                  | 21               |                     | 86.5%           |
| Single Family      |          | 1                 | -50.0% | \$230,000        | -31.9% | \$230,000        | 36.3% | \$230,000       | 36.3%  | \$129          | 5.6%  | 6   | 2               | 9                  | 2                | 5.4                 | 0.0%            |
|                    | YTD:     | 18                | -10.0% | \$3,470,400      | -14.8% | \$192,800        | -5.3% | \$169,000       | -15.5% | \$99           | -4.8% | 66  | 49              | 9                  | 21               |                     | 86.5%           |
| Townhouse          |          | -                 | 0.0%   | -                | 0.0%   | -                | 0.0%  | -               | 0.0%   | -              | 0.0%  | -   | -               | -                  | -                | -                   | 0.0%            |
|                    | YTD:     | -                 | 0.0%   | -                | 0.0%   | -                | 0.0%  | -               | 0.0%   | -              | 0.0%  | -   | -               | -                  | -                |                     | 0.0%            |
| Condominium        |          | -                 | 0.0%   | -                | 0.0%   | -                | 0.0%  | -               | 0.0%   | -              | 0.0%  | -   | -               | -                  | -                | -                   | 0.0%            |
|                    | YTD:     | -                 | 0.0%   | -                | 0.0%   | -                | 0.0%  | -               | 0.0%   | -              | 0.0%  | -   | -               | -                  | -                |                     | 0.0%            |
| Existing Home      |          |                   |        |                  |        |                  |       |                 |        |                |       |     |                 |                    |                  |                     |                 |
| Residential (SF/CC | ND/TH)   | 1                 | -50.0% | \$230,000        | -31.9% | \$230,000        | 36.3% | \$230,000       | 36.3%  | \$129          | 5.6%  | 6   | 2               | 9                  | 2                | 5.4                 | 0.0%            |
|                    | YTD:     | 18                | -10.0% | \$3,470,400      | -14.8% | \$192,800        | -5.3% | \$169,000       | -15.5% | \$99           | -4.8% | 66  | 48              | 9                  | 21               |                     | 86.5%           |
| Single Family      |          | 1                 | -50.0% | \$230,000        | -31.9% | \$230,000        | 36.3% | \$230,000       | 36.3%  | \$129          | 5.6%  | 6   | 2               | 9                  | 2                | 5.4                 | 0.0%            |
|                    | YTD:     | 18                | -10.0% | \$3,470,400      | -14.8% | \$192,800        | -5.3% | \$169,000       | -15.5% | \$99           | -4.8% | 66  | 48              | 9                  | 21               |                     | 86.5%           |
| Townhouse          |          | -                 | 0.0%   | -                | 0.0%   | -                | 0.0%  | -               | 0.0%   | -              | 0.0%  | -   | -               | -                  | -                | -                   | 0.0%            |
|                    | YTD:     | -                 | 0.0%   | -                | 0.0%   | -                | 0.0%  | -               | 0.0%   | -              | 0.0%  | -   | -               | -                  | -                |                     | 0.0%            |
| Condominium        |          | -                 | 0.0%   | -                | 0.0%   | -                | 0.0%  | -               | 0.0%   | -              | 0.0%  | -   | -               | -                  | -                | -                   | 0.0%            |
|                    | YTD:     | -                 | 0.0%   | -                | 0.0%   | -                | 0.0%  | -               | 0.0%   | -              | 0.0%  | -   | -               | -                  | -                |                     | 0.0%            |
| New Construction   | <u>1</u> |                   |        |                  |        |                  |       |                 |        |                |       |     |                 |                    |                  |                     |                 |
| Residential (SF/CC | ND/TH)   | -                 | 0.0%   | -                | 0.0%   | -                | 0.0%  | -               | 0.0%   | -              | 0.0%  | -   | -               | -                  | -                | -                   | 0.0%            |
|                    | YTD:     | -                 | 0.0%   | -                | 0.0%   | -                | 0.0%  | -               | 0.0%   | -              | 0.0%  | -   | 1               | -                  | -                |                     | 0.0%            |
| Single Family      |          | -                 | 0.0%   | -                | 0.0%   | -                | 0.0%  | -               | 0.0%   | -              | 0.0%  | -   | -               | -                  | -                | -                   | 0.0%            |
|                    | YTD:     | -                 | 0.0%   | -                | 0.0%   | -                | 0.0%  | -               | 0.0%   | -              | 0.0%  | -   | 1               | -                  | -                |                     | 0.0%            |
| Townhouse          |          | -                 | 0.0%   | -                | 0.0%   | -                | 0.0%  | -               | 0.0%   | -              | 0.0%  | -   | -               | -                  | -                | -                   | 0.0%            |
|                    | YTD:     | -                 | 0.0%   | -                | 0.0%   | -                | 0.0%  | -               | 0.0%   | -              | 0.0%  | -   | -               | -                  | -                |                     | 0.0%            |
| Condominium        |          | -                 | 0.0%   | -                | 0.0%   | -                | 0.0%  | -               | 0.0%   | -              | 0.0%  | -   | -               | -                  | -                | -                   | 0.0%            |
|                    | YTD:     | -                 | 0.0%   | -                | 0.0%   | -                | 0.0%  | -               | 0.0%   | -              | 0.0%  | -   | -               | -                  | -                |                     | 0.0%            |