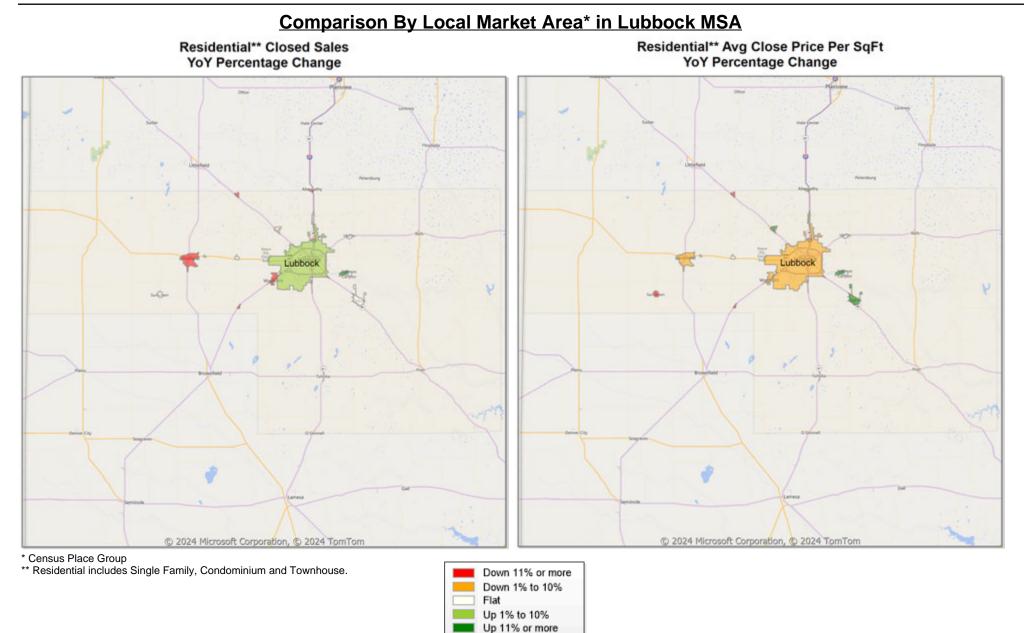

Trend Analysis By Metropolitan Statistical Area: Lubbock

Market Analysis By County: Hockley County

| Property Type         |           | Closed<br>Sales* | YoY%   | Dollar<br>Volume | YoY%   | Average<br>Price | YoY%   | Median<br>Price | YoY%   | Price/<br>Sqft | YoY%   | DOM | New<br>Listings | Active<br>Listings | Pending<br>Sales | Months<br>Inventory | Close<br>To OLP |
|-----------------------|-----------|------------------|--------|------------------|--------|------------------|--------|-----------------|--------|----------------|--------|-----|-----------------|--------------------|------------------|---------------------|-----------------|
| All(New and Existing  | <u>()</u> |                  |        |                  |        |                  |        |                 |        |                |        |     |                 |                    |                  |                     |                 |
| Residential (SF/COND/ | /TH)      | 15               | -16.7% | \$3,692,200      | -9.5%  | \$246,147        | 8.6%   | \$225,000       | 22.6%  | \$116          | -0.1%  | 57  | 17              | 71                 | 20               | 4.1                 | 0.0%            |
| Y                     | YTD:      | 198              | 17.2%  | \$44,019,776     | 18.8%  | \$222,322        | 1.4%   | \$196,500       | 2.1%   | \$110          | 3.8%   | 64  | 315             | 73                 | 211              |                     | 92.1%           |
| Single Family         |           | 15               | -16.7% | \$3,692,200      | -9.5%  | \$246,147        | 8.6%   | \$225,000       | 22.6%  | \$116          | -0.1%  | 57  | 17              | 71                 | 20               | 4.1                 | 0.0%            |
| Y                     | YTD:      | 197              | 16.6%  | \$43,879,776     | 18.4%  | \$222,740        | 1.6%   | \$198,000       | 2.9%   | \$111          | 4.3%   | 63  | 315             | 73                 | 210              |                     | 92.4%           |
| Townhouse             |           | -                | 0.0%   | -                | 0.0%   | -                | 0.0%   | -               | 0.0%   | -              | 0.0%   | -   | -               | -                  | -                | -                   | 0.0%            |
| Y                     | YTD:      | -                | 0.0%   | -                | 0.0%   | -                | 0.0%   | -               | 0.0%   | -              | 0.0%   | -   | -               | -                  | -                |                     | 0.0%            |
| Condominium           |           | -                | 0.0%   | -                | 0.0%   | -                | 0.0%   | -               | 0.0%   | -              | 0.0%   | -   | -               | -                  | -                | -                   | 0.0%            |
| Y                     | YTD:      | 1                | 100.0% | \$140,000        | 100.0% | \$140,000        | 100.0% | \$140,000       | 100.0% | \$7            | 100.0% | 255 | -               | 1                  | 1                |                     | 58.6%           |
| Existing Home         |           |                  |        |                  |        |                  |        |                 |        |                |        |     |                 |                    |                  |                     |                 |
| Residential (SF/COND/ | /TH)      | 12               | -29.4% | \$2,795,500      | -28.9% | \$232,958        | 0.7%   | \$231,000       | 24.9%  | \$103          | -12.1% | 58  | 15              | 57                 | 17               | 3.8                 | 0.0%            |
| Y                     | YTD:      | 172              | 4.2%   | \$36,222,340     | 0.5%   | \$210,595        | -3.6%  | \$193,250       | 0.4%   | \$102          | -3.5%  | 63  | 266             | 63                 | 183              |                     | 91.5%           |
| Single Family         |           | 12               | -29.4% | \$2,795,500      | -28.9% | \$232,958        | 0.7%   | \$231,000       | 24.9%  | \$103          | -12.1% | 58  | 15              | 57                 | 17               | 3.8                 | 0.0%            |
| Y                     | YTD:      | 171              | 3.6%   | \$36,082,340     | 0.1%   | \$211,008        | -3.4%  | \$195,000       | 1.3%   | \$103          | -3.0%  | 62  | 266             | 63                 | 182              |                     | 91.8%           |
| Townhouse             |           | -                | 0.0%   | -                | 0.0%   | -                | 0.0%   | -               | 0.0%   | -              | 0.0%   | -   | -               | -                  | -                | -                   | 0.0%            |
| Y                     | YTD:      | -                | 0.0%   | -                | 0.0%   | -                | 0.0%   | -               | 0.0%   | -              | 0.0%   | -   | -               | -                  | -                |                     | 0.0%            |
| Condominium           |           | -                | 0.0%   | -                | 0.0%   | -                | 0.0%   | -               | 0.0%   | -              | 0.0%   | -   | -               | -                  | -                | -                   | 0.0%            |
| Y                     | YTD:      | 1                | 100.0% | \$140,000        | 100.0% | \$140,000        | 100.0% | \$140,000       | 100.0% | \$7            | 100.0% | 255 | -               | 1                  | 1                |                     | 58.6%           |
| New Construction      |           |                  |        |                  |        |                  |        |                 |        |                |        |     |                 |                    |                  |                     |                 |
| Residential (SF/COND/ | /TH)      | 3                | 200.0% | \$896,700        | 497.8% | \$298,900        | 99.3%  | \$214,700       | 43.1%  | \$167          | 71.7%  | 53  | 2               | 14                 | 3                | 6.0                 | 0.0%            |
| Y                     | YTD:      | 26               | 550.0% | \$7,797,436      | 669.0% | \$299,901        | 18.3%  | \$228,500       | 14.3%  | \$165          | 30.9%  | 64  | 49              | 10                 | 28               |                     | 97.2%           |
| Single Family         |           | 3                | 200.0% | \$896,700        | 497.8% | \$298,900        | 99.3%  | \$214,700       | 43.1%  | \$167          | 71.7%  | 53  | 2               | 14                 | 3                | 6.0                 | 0.0%            |
| ١                     | YTD:      | 26               | 550.0% | \$7,797,436      | 669.0% | \$299,901        | 18.3%  | \$228,500       | 14.3%  | \$165          | 30.9%  | 64  | 49              | 10                 | 28               |                     | 97.2%           |
| Townhouse             |           | -                | 0.0%   | -                | 0.0%   | -                | 0.0%   | -               | 0.0%   | -              | 0.0%   | -   | -               | -                  | -                | -                   | 0.0%            |
| Y                     | YTD:      | -                | 0.0%   | -                | 0.0%   | -                | 0.0%   | -               | 0.0%   | -              | 0.0%   | -   | -               | -                  | -                |                     | 0.0%            |
| Condominium           |           | -                | 0.0%   | -                | 0.0%   | -                | 0.0%   | -               | 0.0%   | -              | 0.0%   | -   | -               | -                  | -                | -                   | 0.0%            |
| Y                     | YTD:      | -                | 0.0%   | -                | 0.0%   | -                | 0.0%   | -               | 0.0%   | -              | 0.0%   | -   | -               | -                  | -                |                     | 0.0%            |