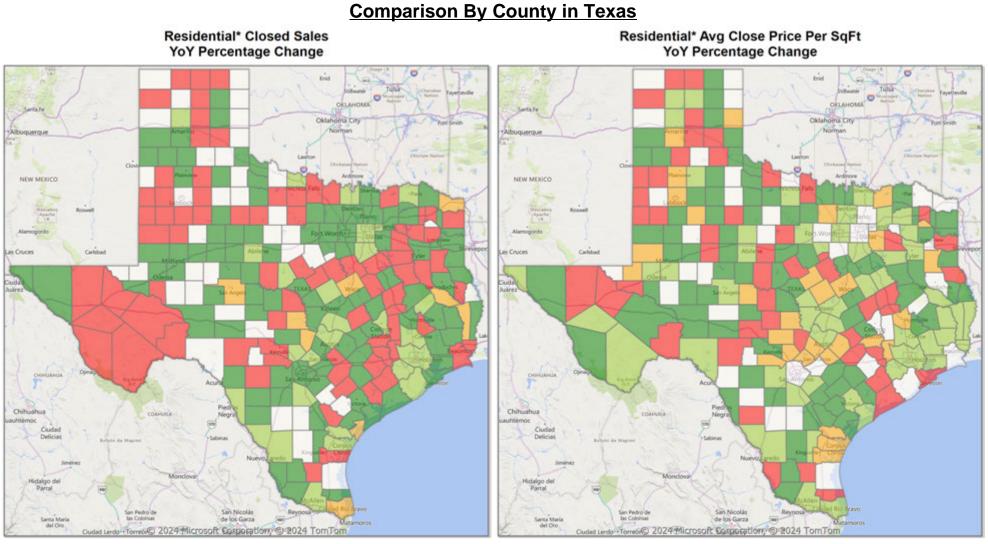

Market Analysis By County: Lubbock County

| Property Type         |     | Closed<br>Sales* | YoY%    | Dollar<br>Volume | YoY%    | Average<br>Price | YoY%    | Median<br>Price | YoY%    | Price/<br>Sqft | YoY%    | DOM | New<br>Listings | Active<br>Listings | Pending<br>Sales | Months<br>Inventory | Close<br>To OLP |
|-----------------------|-----|------------------|---------|------------------|---------|------------------|---------|-----------------|---------|----------------|---------|-----|-----------------|--------------------|------------------|---------------------|-----------------|
| All(New and Existing) | )   |                  |         |                  |         |                  |         |                 |         |                |         |     |                 |                    |                  |                     |                 |
| Residential (SF/COND/ | TH) | 311              | -0.3%   | \$87,389,318     | -3.4%   | \$280,995        | -3.1%   | \$226,000       | -4.8%   | \$132          | -4.9%   | 51  | 504             | 1,415              | 380              | 3.7                 | 90.0%           |
| Y                     | TD: | 4,254            | 1.8%    | \$1,214,027,467  | 1.8%    | \$285,385        | 0.0%    | \$236,000       | -2.9%   | \$138          | 0.0%    | 45  | 8,533           | 1,474              | 4,439            |                     | 95.5%           |
| Single Family         |     | 306              | -0.7%   | \$86,400,794     | -3.7%   | \$282,356        | -3.1%   | \$226,731       | -4.7%   | \$132          | -4.9%   | 50  | 490             | 1,367              | 369              | 3.7                 | 89.7%           |
| Y                     | TD: | 4,125            | 1.5%    | \$1,184,124,174  | 1.4%    | \$287,060        | -0.1%   | \$239,000       | -2.5%   | \$138          | 0.0%    | 44  | 8,255           | 1,400              | 4,302            |                     | 95.6%           |
| Townhouse             |     | 4                | 33.3%   | \$722,500        | 6.6%    | \$180,625        | -20.1%  | \$187,500       | -9.4%   | \$122          | -19.0%  | 114 | 11              | 43                 | 9                | 4.8                 | 91.3%           |
| Y                     | TD: | 105              | 9.4%    | \$20,387,715     | 4.8%    | \$194,169        | -4.1%   | \$190,000       | -5.0%   | \$129          | -3.6%   | 92  | 231             | 65                 | 112              |                     | 93.0%           |
| Condominium           |     | -                | -100.0% | -                | -100.0% | -                | -100.0% | -               | -100.0% | -              | -100.0% | -   | 3               | 5                  | 2                | 2.6                 | 0.0%            |
| Y                     | TD: | 23               | 15.0%   | \$9,257,000      | 46.3%   | \$402,478        | 27.2%   | \$214,000       | -11.2%  | \$144          | 9.5%    | 40  | 47              | 8                  | 25               |                     | 95.1%           |
| Existing Home         |     |                  |         |                  |         |                  |         |                 |         |                |         |     |                 |                    |                  |                     |                 |
| Residential (SF/COND/ | TH) | 223              | 3.7%    | \$62,162,598     | 6.6%    | \$278,756        | 2.8%    | \$215,250       | -4.3%   | \$124          | -4.7%   | 51  | 391             | 1,124              | 280              | 4.0                 | 89.1%           |
| Y                     | TD: | 3,191            | -2.4%   | \$891,147,286    | 2.3%    | \$279,269        | 4.8%    | \$227,000       | 0.9%    | \$131          | 0.6%    | 42  | 6,622           | 1,150              | 3,308            |                     | 94.6%           |
| Single Family         |     | 220              | 3.8%    | \$61,651,939     | 6.8%    | \$280,236        | 2.9%    | \$216,000       | -4.0%   | \$124          | -4.7%   | 51  | 379             | 1,089              | 271              | 3.9                 | 89.1%           |
| Y                     | TD: | 3,116            | -2.7%   | \$872,001,968    | 1.9%    | \$279,847        | 4.8%    | \$230,000       | 2.2%    | \$131          | 0.7%    | 42  | 6,411           | 1,097              | 3,226            |                     | 94.7%           |
| Townhouse             |     | 3                | 50.0%   | \$522,500        | 10.9%   | \$174,167        | -26.0%  | \$175,000       | -25.7%  | \$118          | -24.0%  | 59  | 9               | 30                 | 7                | 6.8                 | 0.0%            |
| Y                     | TD: | 52               | 10.6%   | \$9,895,250      | 4.4%    | \$190,293        | -5.7%   | \$175,000       | -5.4%   | \$119          | -8.4%   | 56  | 164             | 44                 | 57               |                     | 90.5%           |
| Condominium           |     | -                | -100.0% | -                | -100.0% | -                | -100.0% | -               | -100.0% | -              | -100.0% | -   | 3               | 5                  | 2                | 2.6                 | 0.0%            |
| Y                     | TD: | 23               | 15.0%   | \$9,257,000      | 46.3%   | \$402,478        | 27.2%   | \$214,000       | -11.2%  | \$144          | 9.5%    | 40  | 47              | 8                  | 25               |                     | 95.1%           |
| New Construction      |     |                  |         |                  |         |                  |         |                 |         |                |         |     |                 |                    |                  |                     |                 |
| Residential (SF/COND/ | TH) | 87               | -10.3%  | \$24,945,006     | -22.5%  | \$286,724        | -13.6%  | \$237,010       | -12.1%  | \$153          | -3.6%   | 51  | 113             | 291                | 100              | 3.0                 | 91.7%           |
| Y                     | TD: | 1,062            | 16.7%   | \$322,594,911    | 0.3%    | \$303,762        | -14.1%  | \$251,098       | -16.6%  | \$159          | -4.3%   | 53  | 1,911           | 323                | 1,131            |                     | 97.6%           |
| Single Family         |     | 86               | -10.4%  | \$24,748,140     | -22.6%  | \$287,769        | -13.6%  | \$237,900       | -11.8%  | \$153          | -3.6%   | 48  | 111             | 278                | 98               | 3.0                 | 92.1%           |
| Y                     | TD: | 1,009            | 17.2%   | \$312,124,762    | 0.1%    | \$309,341        | -14.6%  | \$256,500       | -18.0%  | \$160          | -4.6%   | 49  | 1,844           | 302                | 1,076            |                     | 97.9%           |
| Townhouse             |     | 1                | 0.0%    | \$200,000        | -3.4%   | \$200,000        | -3.4%   | \$200,000       | -3.4%   | \$134          | -5.2%   | 281 | 2               | 13                 | 2                | 2.9                 | 91.3%           |
| Y                     | TD: | 53               | 8.2%    | \$10,492,465     | 5.3%    | \$197,971        | -2.7%   | \$195,000       | -2.5%   | \$140          | 0.9%    | 127 | 67              | 20                 | 55               |                     | 94.2%           |
| Condominium           |     | -                | 0.0%    | -                | 0.0%    | -                | 0.0%    | -               | 0.0%    | -              | 0.0%    | -   | -               | -                  | -                | -                   | 0.0%            |
| Y                     | TD: | -                | 0.0%    | -                | 0.0%    | -                | 0.0%    | -               | 0.0%    | -              | 0.0%    | -   | -               | 1                  | -                |                     | 0.0%            |