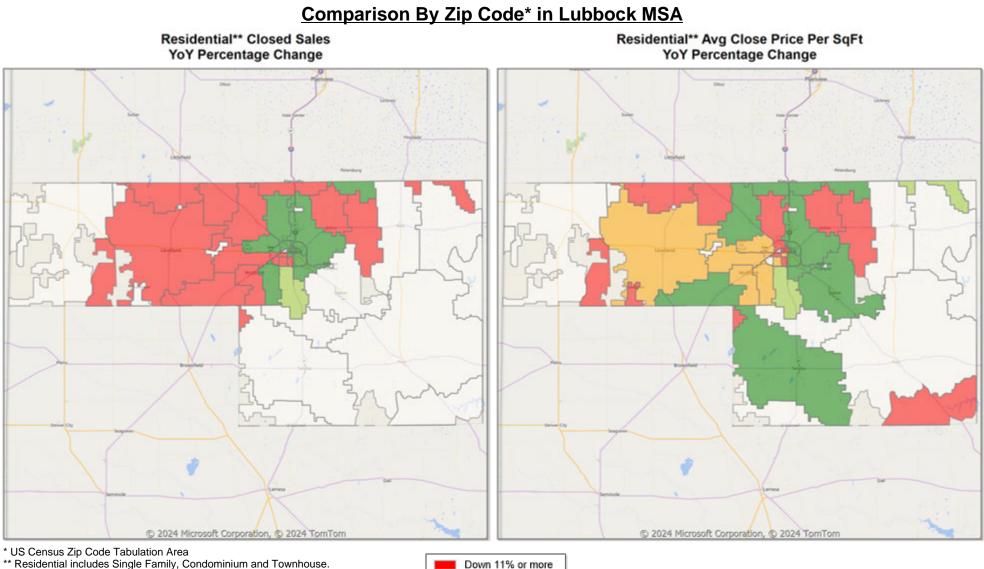

\* US Census Zip Code Tabulation Area

Market Analysis By Local Market Area\*: Abernathy

| Property Type      |          | Closed<br>Sales** | YoY%   | Dollar<br>Volume | YoY%   | Average<br>Price | YoY%  | Median<br>Price | YoY%   | Price/<br>Sqft | YoY%  | DOM | New<br>Listings | Active<br>Listings | Pending<br>Sales | Months<br>Inventory | Close<br>To OLP |
|--------------------|----------|-------------------|--------|------------------|--------|------------------|-------|-----------------|--------|----------------|-------|-----|-----------------|--------------------|------------------|---------------------|-----------------|
| All(New and Exis   | ting)    |                   |        |                  |        |                  |       |                 |        |                |       |     |                 |                    |                  |                     |                 |
| Residential (SF/CC | ND/TH)   | 1                 | -50.0% | \$230,000        | -31.9% | \$230,000        | 36.3% | \$230,000       | 36.3%  | \$129          | 5.6%  | 6   | 2               | 9                  | 2                | 5.4                 | 0.0%            |
|                    | YTD:     | 18                | -10.0% | \$3,470,400      | -14.8% | \$192,800        | -5.3% | \$169,000       | -15.5% | \$99           | -4.8% | 66  | 49              | 9                  | 21               |                     | 86.5%           |
| Single Family      |          | 1                 | -50.0% | \$230,000        | -31.9% | \$230,000        | 36.3% | \$230,000       | 36.3%  | \$129          | 5.6%  | 6   | 2               | 9                  | 2                | 5.4                 | 0.0%            |
|                    | YTD:     | 18                | -10.0% | \$3,470,400      | -14.8% | \$192,800        | -5.3% | \$169,000       | -15.5% | \$99           | -4.8% | 66  | 49              | 9                  | 21               |                     | 86.5%           |
| Townhouse          |          | -                 | 0.0%   | -                | 0.0%   | -                | 0.0%  | -               | 0.0%   | -              | 0.0%  | -   | -               | -                  | -                | -                   | 0.0%            |
|                    | YTD:     | -                 | 0.0%   | -                | 0.0%   | -                | 0.0%  | -               | 0.0%   | -              | 0.0%  | -   | -               | -                  | -                |                     | 0.0%            |
| Condominium        |          | -                 | 0.0%   | -                | 0.0%   | -                | 0.0%  | -               | 0.0%   | -              | 0.0%  | -   | -               | -                  | -                | -                   | 0.0%            |
|                    | YTD:     | -                 | 0.0%   | -                | 0.0%   | -                | 0.0%  | -               | 0.0%   | -              | 0.0%  | -   | -               | -                  | -                |                     | 0.0%            |
| Existing Home      |          |                   |        |                  |        |                  |       |                 |        |                |       |     |                 |                    |                  |                     |                 |
| Residential (SF/CC | ND/TH)   | 1                 | -50.0% | \$230,000        | -31.9% | \$230,000        | 36.3% | \$230,000       | 36.3%  | \$129          | 5.6%  | 6   | 2               | 9                  | 2                | 5.4                 | 0.0%            |
|                    | YTD:     | 18                | -10.0% | \$3,470,400      | -14.8% | \$192,800        | -5.3% | \$169,000       | -15.5% | \$99           | -4.8% | 66  | 48              | 9                  | 21               |                     | 86.5%           |
| Single Family      |          | 1                 | -50.0% | \$230,000        | -31.9% | \$230,000        | 36.3% | \$230,000       | 36.3%  | \$129          | 5.6%  | 6   | 2               | 9                  | 2                | 5.4                 | 0.0%            |
|                    | YTD:     | 18                | -10.0% | \$3,470,400      | -14.8% | \$192,800        | -5.3% | \$169,000       | -15.5% | \$99           | -4.8% | 66  | 48              | 9                  | 21               |                     | 86.5%           |
| Townhouse          |          | -                 | 0.0%   | -                | 0.0%   | -                | 0.0%  | -               | 0.0%   | -              | 0.0%  | -   | -               | -                  | -                | -                   | 0.0%            |
|                    | YTD:     | -                 | 0.0%   | -                | 0.0%   | -                | 0.0%  | -               | 0.0%   | -              | 0.0%  | -   | -               | -                  | -                |                     | 0.0%            |
| Condominium        |          | -                 | 0.0%   | -                | 0.0%   | -                | 0.0%  | -               | 0.0%   | -              | 0.0%  | -   | -               | -                  | -                | -                   | 0.0%            |
|                    | YTD:     | -                 | 0.0%   | -                | 0.0%   | -                | 0.0%  | -               | 0.0%   | -              | 0.0%  | -   | -               | -                  | -                |                     | 0.0%            |
| New Construction   | <u>1</u> |                   |        |                  |        |                  |       |                 |        |                |       |     |                 |                    |                  |                     |                 |
| Residential (SF/CC | ND/TH)   | -                 | 0.0%   | -                | 0.0%   | -                | 0.0%  | -               | 0.0%   | -              | 0.0%  | -   | -               | -                  | -                | -                   | 0.0%            |
|                    | YTD:     | -                 | 0.0%   | -                | 0.0%   | -                | 0.0%  | -               | 0.0%   | -              | 0.0%  | -   | 1               | -                  | -                |                     | 0.0%            |
| Single Family      |          | -                 | 0.0%   | -                | 0.0%   | -                | 0.0%  | -               | 0.0%   | -              | 0.0%  | -   | -               | -                  | -                | -                   | 0.0%            |
|                    | YTD:     | -                 | 0.0%   | -                | 0.0%   | -                | 0.0%  | -               | 0.0%   | -              | 0.0%  | -   | 1               | -                  | -                |                     | 0.0%            |
| Townhouse          |          | -                 | 0.0%   | -                | 0.0%   | -                | 0.0%  | -               | 0.0%   | -              | 0.0%  | -   | -               | -                  | -                | -                   | 0.0%            |
|                    | YTD:     | -                 | 0.0%   | -                | 0.0%   | -                | 0.0%  | -               | 0.0%   | -              | 0.0%  | -   | -               | -                  | -                |                     | 0.0%            |
| Condominium        |          | -                 | 0.0%   | -                | 0.0%   | -                | 0.0%  | -               | 0.0%   | -              | 0.0%  | -   | -               | -                  | -                | -                   | 0.0%            |
|                    | YTD:     | -                 | 0.0%   | -                | 0.0%   | -                | 0.0%  | -               | 0.0%   | -              | 0.0%  | -   | -               | -                  | -                |                     | 0.0%            |