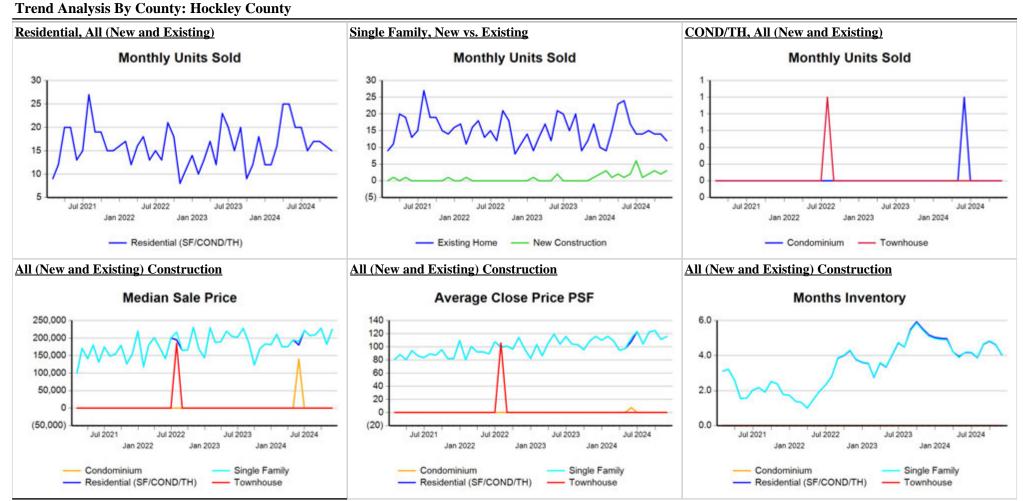

Trend Analysis By Metropolitan Statistical Area: Lubbock

Market Analysis By County: Hockley County

| Property Type         |           | Closed<br>Sales* | YoY%   | Dollar<br>Volume | YoY%   | Average<br>Price | YoY%   | Median<br>Price | YoY%   | Price/<br>Sqft | YoY%   | DOM | New<br>Listings | Active<br>Listings | Pending<br>Sales | Months<br>Inventory | Close<br>To OLP |
|-----------------------|-----------|------------------|--------|------------------|--------|------------------|--------|-----------------|--------|----------------|--------|-----|-----------------|--------------------|------------------|---------------------|-----------------|
| All(New and Existing  | <u>()</u> |                  |        |                  |        |                  |        |                 |        |                |        |     |                 |                    |                  |                     |                 |
| Residential (SF/COND/ | /TH)      | 15               | -16.7% | \$3,692,200      | -9.5%  | \$246,147        | 8.6%   | \$225,000       | 22.6%  | \$116          | -0.1%  | 57  | 17              | 71                 | 20               | 4.1                 | 0.0%            |
| Y                     | YTD:      | 198              | 17.2%  | \$44,019,776     | 18.8%  | \$222,322        | 1.4%   | \$196,500       | 2.1%   | \$110          | 3.8%   | 64  | 315             | 73                 | 211              |                     | 92.1%           |
| Single Family         |           | 15               | -16.7% | \$3,692,200      | -9.5%  | \$246,147        | 8.6%   | \$225,000       | 22.6%  | \$116          | -0.1%  | 57  | 17              | 71                 | 20               | 4.1                 | 0.0%            |
| Y                     | YTD:      | 197              | 16.6%  | \$43,879,776     | 18.4%  | \$222,740        | 1.6%   | \$198,000       | 2.9%   | \$111          | 4.3%   | 63  | 315             | 73                 | 210              |                     | 92.4%           |
| Townhouse             |           | -                | 0.0%   | -                | 0.0%   | -                | 0.0%   | -               | 0.0%   | -              | 0.0%   | -   | -               | -                  | -                | -                   | 0.0%            |
| Y                     | YTD:      | -                | 0.0%   | -                | 0.0%   | -                | 0.0%   | -               | 0.0%   | -              | 0.0%   | -   | -               | -                  | -                |                     | 0.0%            |
| Condominium           |           | -                | 0.0%   | -                | 0.0%   | -                | 0.0%   | -               | 0.0%   | -              | 0.0%   | -   | -               | -                  | -                | -                   | 0.0%            |
| Y                     | YTD:      | 1                | 100.0% | \$140,000        | 100.0% | \$140,000        | 100.0% | \$140,000       | 100.0% | \$7            | 100.0% | 255 | -               | 1                  | 1                |                     | 58.6%           |
| Existing Home         |           |                  |        |                  |        |                  |        |                 |        |                |        |     |                 |                    |                  |                     |                 |
| Residential (SF/COND/ | /TH)      | 12               | -29.4% | \$2,795,500      | -28.9% | \$232,958        | 0.7%   | \$231,000       | 24.9%  | \$103          | -12.1% | 58  | 15              | 57                 | 17               | 3.8                 | 0.0%            |
| Y                     | YTD:      | 172              | 4.2%   | \$36,222,340     | 0.5%   | \$210,595        | -3.6%  | \$193,250       | 0.4%   | \$102          | -3.5%  | 63  | 266             | 63                 | 183              |                     | 91.5%           |
| Single Family         |           | 12               | -29.4% | \$2,795,500      | -28.9% | \$232,958        | 0.7%   | \$231,000       | 24.9%  | \$103          | -12.1% | 58  | 15              | 57                 | 17               | 3.8                 | 0.0%            |
| Y                     | YTD:      | 171              | 3.6%   | \$36,082,340     | 0.1%   | \$211,008        | -3.4%  | \$195,000       | 1.3%   | \$103          | -3.0%  | 62  | 266             | 63                 | 182              |                     | 91.8%           |
| Townhouse             |           | -                | 0.0%   | -                | 0.0%   | -                | 0.0%   | -               | 0.0%   | -              | 0.0%   | -   | -               | -                  | -                | -                   | 0.0%            |
| Y                     | YTD:      | -                | 0.0%   | -                | 0.0%   | -                | 0.0%   | -               | 0.0%   | -              | 0.0%   | -   | -               | -                  | -                |                     | 0.0%            |
| Condominium           |           | -                | 0.0%   | -                | 0.0%   | -                | 0.0%   | -               | 0.0%   | -              | 0.0%   | -   | -               | -                  | -                | -                   | 0.0%            |
| Y                     | YTD:      | 1                | 100.0% | \$140,000        | 100.0% | \$140,000        | 100.0% | \$140,000       | 100.0% | \$7            | 100.0% | 255 | -               | 1                  | 1                |                     | 58.6%           |
| New Construction      |           |                  |        |                  |        |                  |        |                 |        |                |        |     |                 |                    |                  |                     |                 |
| Residential (SF/COND/ | /TH)      | 3                | 200.0% | \$896,700        | 497.8% | \$298,900        | 99.3%  | \$214,700       | 43.1%  | \$167          | 71.7%  | 53  | 2               | 14                 | 3                | 6.0                 | 0.0%            |
| Y                     | YTD:      | 26               | 550.0% | \$7,797,436      | 669.0% | \$299,901        | 18.3%  | \$228,500       | 14.3%  | \$165          | 30.9%  | 64  | 49              | 10                 | 28               |                     | 97.2%           |
| Single Family         |           | 3                | 200.0% | \$896,700        | 497.8% | \$298,900        | 99.3%  | \$214,700       | 43.1%  | \$167          | 71.7%  | 53  | 2               | 14                 | 3                | 6.0                 | 0.0%            |
| ١                     | YTD:      | 26               | 550.0% | \$7,797,436      | 669.0% | \$299,901        | 18.3%  | \$228,500       | 14.3%  | \$165          | 30.9%  | 64  | 49              | 10                 | 28               |                     | 97.2%           |
| Townhouse             |           | -                | 0.0%   | -                | 0.0%   | -                | 0.0%   | -               | 0.0%   | -              | 0.0%   | -   | -               | -                  | -                | -                   | 0.0%            |
| Y                     | YTD:      | -                | 0.0%   | -                | 0.0%   | -                | 0.0%   | -               | 0.0%   | -              | 0.0%   | -   | -               | -                  | -                |                     | 0.0%            |
| Condominium           |           | -                | 0.0%   | -                | 0.0%   | -                | 0.0%   | -               | 0.0%   | -              | 0.0%   | -   | -               | -                  | -                | -                   | 0.0%            |
| Y                     | YTD:      | -                | 0.0%   | -                | 0.0%   | -                | 0.0%   | -               | 0.0%   | -              | 0.0%   | -   | -               | -                  | -                |                     | 0.0%            |