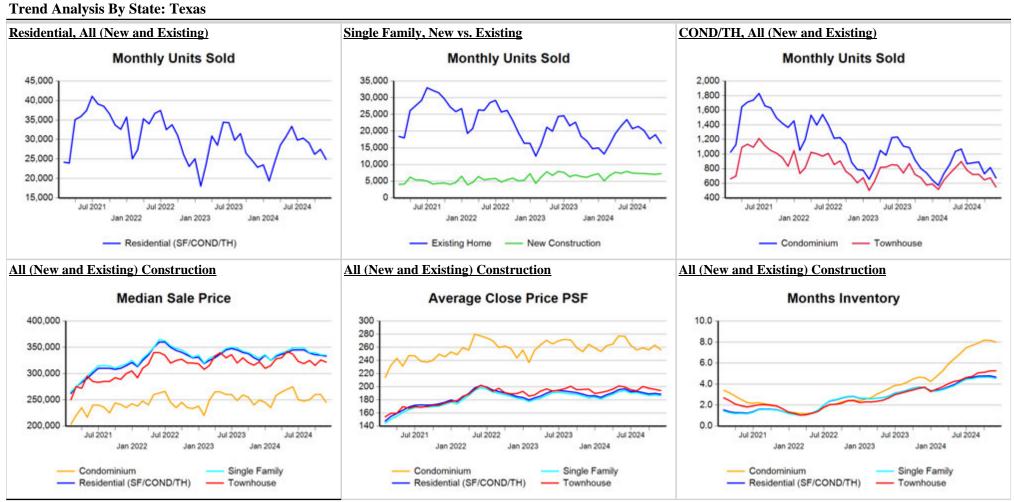

Market Analysis By State: Texas Closed Price/ New Close Dollar Average Median Active Pending Months YoY% Sales\* YoY% Volume YoY% Price Price YoY% Sqft YoY% DOM Listings Listings Sales Inventory To OLP **Property Type** All(New and Existing) Residential (SF/COND/TH) 24,891 8.8% \$10,477,763,864 14.0% \$420,946 4.8% \$333,000 2.5% \$188 1.4% 63 36,739 126,437 23,640 4.6 93.9% YTD: 303,896 \$339,000 \$191 59 515,497 116,080 309,065 94.8% -0.4% \$128,034,443,08 1.5% \$421,310 1.9% 1.2% 0.9% 8 \$424,901 \$335,000 \$186 34,277 116,308 Single Family 23,655 9.8% \$10,051,031,502 62 22,395 4.5 94.0% 15.1% 4.8% 1.8% 1.9% YTD: 287.049 0.2% \$122.058.230.02 2.0% \$425.217 1.8% \$340.000 0.2% \$189 1.1% 59 479.333 106.855 292.071 94.9% 7 548 \$194,286,220 \$354,537 \$321,721 \$194 56 1,069 3,626 556 5.3 94.9% Townhouse -4.9% -6.6% -1.8% -0.2% -1.1% YTD: 7.696 \$2,762,893,392 -2.9% \$359,004 1.6% \$325,000 -0.3% \$196 55 14,977 3,208 7,800 95.4% -4.4% 1.0% Condominium 672 -9.4% \$227,946,607 -7.6% \$339,206 2.0% \$245,000 -1.9% \$256 -3.1% 78 1,393 6,503 689 8.0 91.9% \$3,204,927,622 \$257,500 YTD: 9.123 -10.7% \$351.302 \$264 64 21.187 6.017 9.194 93.4% -14.0% 3.9% 2.2% 0.1% Existing Home Residential (SF/COND/TH) 17,418 10.0% \$7,359,099,524 16.8% \$422,500 6.3% \$325,000 3.2% \$189 2.0% 57 27,264 93,902 16,086 4.7 93.8% YTD: 223,155 \$422,399 \$330,000 \$192 52 394,582 85,614 225,078 94.7% -2.6% \$94,260,507,312 1.4% 4.1% 1.9% 2.0% Single Family 16,348 \$7,017,453,411 18.3% \$429,255 \$330,000 3.5% \$187 57 25,148 85,399 15,031 4.6 93.9% 11.0% 6.6% 2.7% YTD: 208,673 -2.1% \$89,346,948,378 1.9% \$428,167 4.0% \$335,000 3.1% \$189 2.3% 52 363,484 77,947 210,513 94.8% Townhouse 433 \$146,835,656 \$339,112 \$301,000 \$188 51 827 2,627 410 5.0 94.6% -0.4% -2.0% -1.5% -0.9% 1.6% YTD: 5,877 -2.7% \$2,038,837,780 -0.4% \$346,918 2.3% \$305,000 0.0% \$191 2.2% 47 11,495 2,265 5,935 95.4% Condominium 623 \$191,323,986 \$307,101 \$230,000 \$247 75 1,289 5,876 645 7.7 92.0% -9.2% -11.8% -2.9% -2.3% -4.4% YTD: 8,578 \$2,866,707,867 \$334,193 3.4% \$247,000 \$259 0.4% 63 19,603 5,402 8,630 93.4% -13.6% -10.6% 1.9% **New Construction** Residential (SF/COND/TH) 7,460 \$417,290 75 32,535 94.1% 6.1% \$3,112,986,723 7.6% 1.4% \$348,453 -0.2% \$187 0.0% 9,475 7,554 4.4 YTD: 80,714 6.2% \$33,762,252,371 \$418,295 \$350,006 \$190 77 120,915 30,466 83,987 95.1% 2.0% -4.0% -4.4% -2.2% 7.296 75 Single Family 6.9% \$3,028,362,822 8.1% \$415,072 1.1% \$346,523 -0.4% \$185 0.1% 9,129 30.909 7,364 4.3 94.1% YTD: 78,355 6.9% \$32,701,525,977 \$417,351 \$350,000 77 115,849 28,908 81.558 95.1% \$188 2.4% -4.2% -4.1% -2.0% \$412,003 \$216 74 999 146 6.0 Townhouse 114 -24.0% \$46,968,398 -22.3% 2.2% \$364,373 -4.8% 0.8% 242 95.8% YTD: 1.813 \$721.759.402 \$398.102 \$215 79 3.482 943 1.865 95.4% -9.5% 0.3% \$368.480 -2.3% -9.8% -1.4% \$503,861 Condominium 47 -16.1% \$35,854,175 20.7% \$762,855 43.8% 14.0% \$379 113 104 627 44 12.7 90.7% 10.8% YTD: 543 \$337.393.696 \$621.351 \$476.250 \$343 88 1.584 615 564 93.7% -21.0% -11.1% 12.5% 1.3% -2.0%