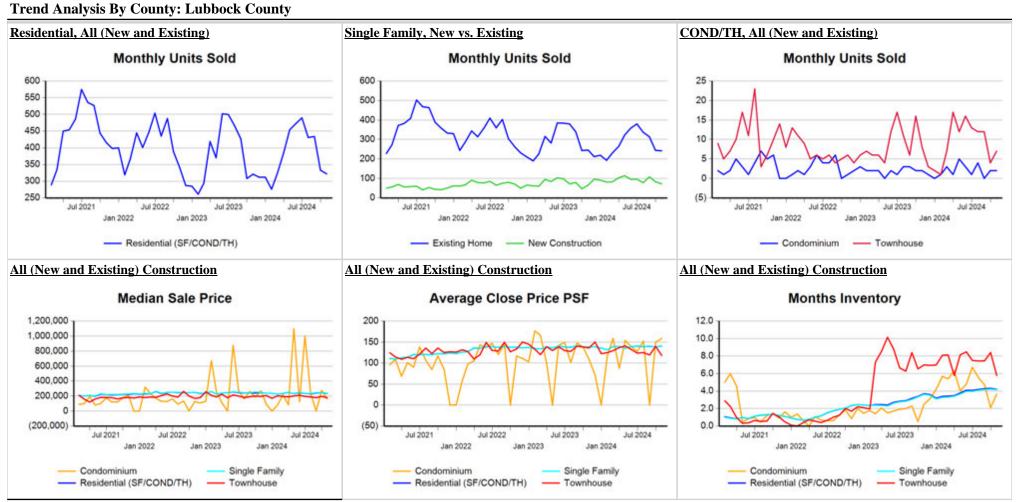

Market Analysis By County: Lubbock County

| Property Type            | Closed<br>Sales* | YoY%           | Dollar<br>Volume | YoY%   | Average<br>Price | YoY%   | Median<br>Price | YoY%   | Price/<br>Sqft | YoY%   | DOM | New<br>Listings | Active<br>Listings | Pending<br>Sales | Months<br>Inventory | Close<br>To OLP |
|--------------------------|------------------|----------------|------------------|--------|------------------|--------|-----------------|--------|----------------|--------|-----|-----------------|--------------------|------------------|---------------------|-----------------|
| All(New and Existing)    |                  |                |                  |        |                  |        |                 |        |                |        |     |                 |                    |                  |                     |                 |
| Residential (SF/COND/TH) | 322              | 0.3%           | \$96,142,947     | 3.5%   | \$298,581        | 3.2%   | \$235,000       | -4.9%  | \$141          | 1.5%   | 48  | 702             | 1,585              | 389              | 4.2                 | 92.7%           |
| YTD:                     | 3,922            | 2 1.4%         | \$1,121,157,326  | 1.7%   | \$285,864        | 0.3%   | \$237,000       | -2.9%  | \$139          | 0.4%   | 44  | 8,006           | 1,479              | 4,091            |                     | 95.5%           |
| Single Family            | 313              | 0.6%           | \$94,567,401     | 4.2%   | \$302,132        | 3.6%   | \$238,000       | -4.2%  | \$141          | 1.6%   | 47  | 688             | 1,527              | 381              | 4.1                 | 92.2%           |
| YTD:                     | 3,799            | ) 1.1%         | \$1,092,333,465  | 1.4%   | \$287,532        | 0.2%   | \$240,000       | -2.4%  | \$139          | 0.4%   | 43  | 7,742           | 1,402              | 3,963            |                     | 95.6%           |
| Townhouse                | 7                | -12.5%         | \$1,294,615      | -19.4% | \$184,945        | -7.9%  | \$178,000       | -8.3%  | \$118          | -13.1% | 98  | 11              | 51                 | 7                | 5.8                 | 97.0%           |
| YTD:                     | 101              | 8.6%           | \$19,665,215     | 4.8%   | \$194,705        | -3.5%  | \$190,000       | -5.0%  | \$130          | -3.0%  | 91  | 220             | 67                 | 105              |                     | 93.0%           |
| Condominium              | 2                | 2 0.0%         | \$320,000        | -40.7% | \$160,000        | -40.7% | \$160,000       | -40.7% | \$159          | 45.7%  | 80  | 3               | 7                  | 1                | 3.7                 | 0.0%            |
| YTD:                     | 22               | 15.8%          | \$9,182,000      | 47.2%  | \$417,364        | 27.1%  | \$222,000       | -15.3% | \$147          | 8.6%   | 34  | 44              | 9                  | 23               |                     | 95.1%           |
| Existing Home            |                  |                |                  |        |                  |        |                 |        |                |        |     |                 |                    |                  |                     |                 |
| Residential (SF/COND/TH) | 250              | 0.4%           | \$70,921,030     | 5.2%   | \$283,684        | 4.8%   | \$229,000       | 0.0%   | \$133          | 1.6%   | 44  | 513             | 1,260              | 252              | 4.5                 | 88.5%           |
| YTD:                     | 2,958            | -3.2%          | \$826,266,503    | 1.6%   | \$279,333        | 5.0%   | \$230,000       | 2.2%   | \$132          | 1.0%   | 42  | 6,210           | 1,151              | 3,045            |                     | 94.6%           |
| Single Family            | 242              | -1.6%          | \$69,541,113     | 4.4%   | \$287,360        | 6.1%   | \$231,000       | 1.2%   | \$134          | 1.6%   | 43  | 499             | 1,215              | 246              | 4.4                 | 88.5%           |
| YTD:                     | 2,887            | -3.5%          | \$807,717,086    | 1.2%   | \$279,777        | 4.9%   | \$230,000       | 2.0%   | \$132          | 1.1%   | 41  | 6,011           | 1,096              | 2,971            |                     | 94.7%           |
| Townhouse                | 6                | 500.0%         | \$1,093,000      | 329.9% | \$182,167        | -28.4% | \$171,500       | -32.6% | \$115          | -8.2%  | 51  | 11              | 38                 | 5                | 8.8                 | 0.0%            |
| YTD:                     | 49               | 8.9%           | \$9,372,750      | 4.0%   | \$191,281        | -4.5%  | \$175,000       | -5.4%  | \$119          | -7.5%  | 55  | 155             | 46                 | 51               |                     | 90.5%           |
| Condominium              | 2                | 0.0%           | \$320,000        | -40.7% | \$160,000        | -40.7% | \$160,000       | -40.7% | \$159          | 45.7%  | 80  | 3               | 7                  | 1                | 3.7                 | 0.0%            |
| YTD:                     | 22               | 15.8%          | \$9,182,000      | 47.2%  | \$417,364        | 27.1%  | \$222,000       | -15.3% | \$147          | 8.6%   | 34  | 44              | 8                  | 23               |                     | 95.1%           |
| New Construction         |                  |                |                  |        |                  |        |                 |        |                |        |     |                 |                    |                  |                     |                 |
| Residential (SF/COND/TH) | 73               | <b>3</b> 1.4%  | \$25,540,289     | 0.3%   | \$349,867        | -1.1%  | \$258,640       | -8.7%  | \$166          | 1.2%   | 63  | 189             | 325                | 137              | 3.4                 | 94.8%           |
| YTD:                     | 965              | <b>i</b> 18.7% | \$295,158,317    | 1.9%   | \$305,864        | -14.1% | \$253,840       | -17.0% | \$159          | -4.4%  | 53  | 1,796           | 327                | 1,046            |                     | 97.7%           |
| Single Family            | 72               | 10.8%          | \$25,345,120     | 5.1%   | \$352,016        | -5.1%  | \$263,000       | -12.5% | \$166          | -0.3%  | 58  | 189             | 312                | 135              | 3.4                 | 94.4%           |
| YTD:                     | 913              | <b>3</b> 19.4% | \$284,884,354    | 1.8%   | \$312,031        | -14.7% | \$259,980       | -18.8% | \$160          | -4.8%  | 49  | 1,731           | 306                | 992              |                     | 97.9%           |
| Townhouse                | 1                | -85.7%         | \$201,615        | -85.1% | \$201,615        | 4.4%   | \$201,615       | 4.5%   | \$137          | -0.1%  | 380 | -               | 13                 | 2                | 2.9                 | 97.0%           |
| YTD:                     | 52               | 8.3%           | \$10,292,465     | 5.5%   | \$197,932        | -2.6%  | \$195,000       | -2.5%  | \$140          | 1.0%   | 124 | 65              | 21                 | 54               |                     | 94.2%           |
| Condominium              | -                | - 0.0%         | -                | 0.0%   | -                | 0.0%   | -               | 0.0%   | -              | 0.0%   | -   | -               | -                  | -                | -                   | 0.0%            |
| YTD:                     | -                | 0.0%           | -                | 0.0%   | -                | 0.0%   | -               | 0.0%   | -              | 0.0%   | -   | -               | 1                  | -                |                     | 0.0%            |