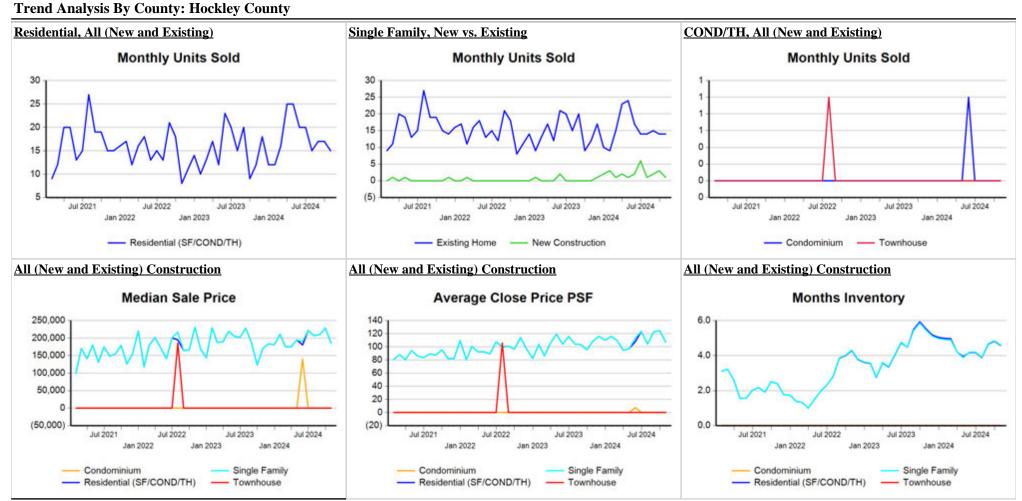

Trend Analysis By Metropolitan Statistical Area: Lubbock

\*\* Residential includes Single Family, Condominium and Townhouse.

Market Analysis By County: Hockley County

| Property Type         |      | Closed<br>Sales* | YoY%   | Dollar<br>Volume | YoY%   | Average<br>Price | YoY%   | Median<br>Price | YoY%   | Price/<br>Sqft | YoY%   | DOM | New<br>Listings | Active<br>Listings | Pending<br>Sales | Months<br>Inventory | Close<br>To OLP |
|-----------------------|------|------------------|--------|------------------|--------|------------------|--------|-----------------|--------|----------------|--------|-----|-----------------|--------------------|------------------|---------------------|-----------------|
| All(New and Existing) | )    |                  |        |                  |        |                  |        |                 |        |                |        |     |                 |                    |                  |                     |                 |
| Residential (SF/COND/ | TH)  | 15               | 25.0%  | \$3,185,105      | 36.0%  | \$212,340        | 8.8%   | \$185,900       | 9.0%   | \$107          | -1.4%  | 61  | 30              | 81                 | 20               | 4.6                 | 99.9%           |
| Y                     | TD:  | 182              | 20.5%  | \$40,156,576     | 21.8%  | \$220,641        | 1.0%   | \$195,000       | 1.0%   | \$110          | 4.2%   | 64  | 297             | 74                 | 195              |                     | 92.1%           |
| Single Family         |      | 15               | 25.0%  | \$3,185,105      | 36.0%  | \$212,340        | 8.8%   | \$185,900       | 9.0%   | \$107          | -1.4%  | 61  | 30              | 81                 | 20               | 4.6                 | 99.9%           |
| Y                     | TD:  | 181              | 19.9%  | \$40,016,576     | 21.4%  | \$221,086        | 1.2%   | \$195,000       | 1.0%   | \$110          | 4.7%   | 63  | 297             | 73                 | 194              |                     | 92.4%           |
| Townhouse             |      | -                | 0.0%   | -                | 0.0%   | -                | 0.0%   | -               | 0.0%   | -              | 0.0%   | -   | -               | -                  | -                | -                   | 0.0%            |
| Y                     | TD:  | -                | 0.0%   | -                | 0.0%   | -                | 0.0%   | -               | 0.0%   | -              | 0.0%   | -   | -               | -                  | -                |                     | 0.0%            |
| Condominium           |      | -                | 0.0%   | -                | 0.0%   | -                | 0.0%   | -               | 0.0%   | -              | 0.0%   | -   | -               | -                  | -                | -                   | 0.0%            |
| Y                     | TD:  | 1                | 100.0% | \$140,000        | 100.0% | \$140,000        | 100.0% | \$140,000       | 100.0% | \$7            | 100.0% | 255 | -               | 1                  | 1                |                     | 58.6%           |
| Existing Home         |      |                  |        |                  |        |                  |        |                 |        |                |        |     |                 |                    |                  |                     |                 |
| Residential (SF/COND/ | TH)  | 14               | 16.7%  | \$3,015,105      | 28.7%  | \$215,365        | 10.3%  | \$187,950       | 10.2%  | \$104          | -4.4%  | 59  | 27              | 67                 | 15               | 4.3                 | 99.9%           |
| Y                     | TD:  | 160              | 8.1%   | \$33,426,840     | 4.1%   | \$208,918        | -3.7%  | \$190,750       | -1.0%  | \$102          | -2.4%  | 64  | 250             | 63                 | 168              |                     | 91.5%           |
| Single Family         |      | 14               | 16.7%  | \$3,015,105      | 28.7%  | \$215,365        | 10.3%  | \$187,950       | 10.2%  | \$104          | -4.4%  | 59  | 27              | 67                 | 15               | 4.3                 | 99.9%           |
| Y                     | TD:  | 159              | 7.4%   | \$33,286,840     | 3.7%   | \$209,351        | -3.5%  | \$191,500       | -0.7%  | \$103          | -1.8%  | 63  | 250             | 63                 | 167              |                     | 91.8%           |
| Townhouse             |      | -                | 0.0%   | -                | 0.0%   | -                | 0.0%   | -               | 0.0%   | -              | 0.0%   | -   | -               | -                  | -                | -                   | 0.0%            |
| Y                     | TD:  | -                | 0.0%   | -                | 0.0%   | -                | 0.0%   | -               | 0.0%   | -              | 0.0%   | -   | -               | -                  | -                |                     | 0.0%            |
| Condominium           |      | -                | 0.0%   | -                | 0.0%   | -                | 0.0%   | -               | 0.0%   | -              | 0.0%   | -   | -               | -                  | -                | -                   | 0.0%            |
| Y                     | TD:  | 1                | 100.0% | \$140,000        | 100.0% | \$140,000        | 100.0% | \$140,000       | 100.0% | \$7            | 100.0% | 255 | -               | 1                  | 1                |                     | 58.6%           |
| New Construction      |      |                  |        |                  |        |                  |        |                 |        |                |        |     |                 |                    |                  |                     |                 |
| Residential (SF/COND/ | ΉTH) | 1                | 100.0% | \$170,000        | 100.0% | \$170,000        | 100.0% | \$170,000       | 100.0% | \$152          | 100.0% | 84  | 3               | 14                 | 5                | 6.7                 | 0.0%            |
| Y                     | TD:  | 22               | 633.3% | \$6,729,736      | 678.9% | \$305,897        | 6.2%   | \$247,000       | -1.2%  | \$164          | 21.3%  | 67  | 47              | 10                 | 27               |                     | 97.2%           |
| Single Family         |      | 1                | 100.0% | \$170,000        | 100.0% | \$170,000        | 100.0% | \$170,000       | 100.0% | \$152          | 100.0% | 84  | 3               | 14                 | 5                | 6.7                 | 0.0%            |
| Y                     | TD:  | 22               | 633.3% | \$6,729,736      | 678.9% | \$305,897        | 6.2%   | \$247,000       | -1.2%  | \$164          | 21.3%  | 67  | 47              | 10                 | 27               |                     | 97.2%           |
| Townhouse             |      | -                | 0.0%   | -                | 0.0%   | -                | 0.0%   | -               | 0.0%   | -              | 0.0%   | -   | -               | -                  | -                | -                   | 0.0%            |
| Y                     | TD:  | -                | 0.0%   | -                | 0.0%   | -                | 0.0%   | -               | 0.0%   | -              | 0.0%   | -   | -               | -                  | -                |                     | 0.0%            |
| Condominium           |      | -                | 0.0%   | -                | 0.0%   | -                | 0.0%   | -               | 0.0%   | -              | 0.0%   | -   | -               | -                  | -                | -                   | 0.0%            |
| Y                     | TD:  | -                | 0.0%   | -                | 0.0%   | -                | 0.0%   | -               | 0.0%   | -              | 0.0%   | -   | -               | -                  | -                |                     | 0.0%            |