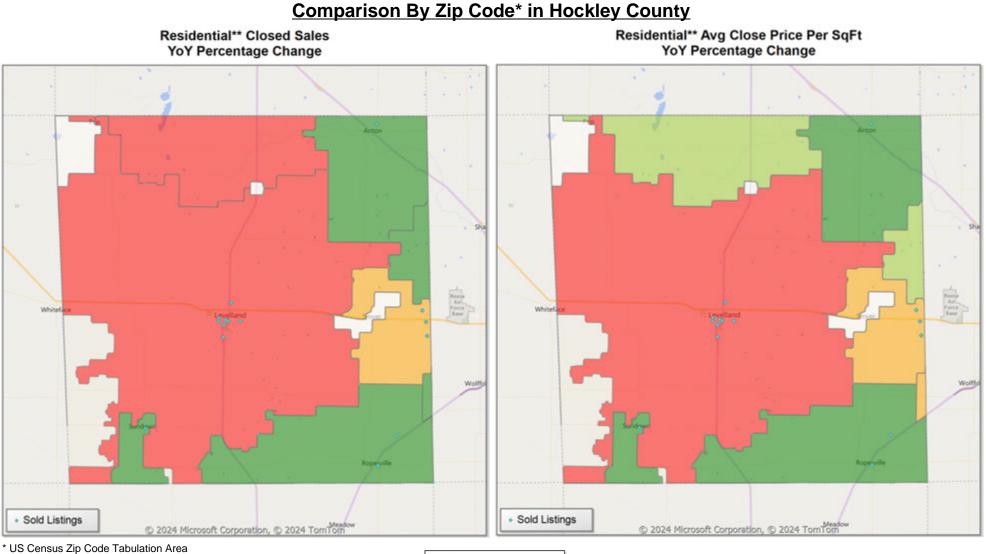

\* US Census Zip Code Tabulation Area

\* Census Place Group

Market Analysis By Local Market Area\*: Abernathy

| Property Type       |        | Closed<br>Sales** | YoY%   | Dollar<br>Volume | YoY%   | Average<br>Price | YoY%   | Median<br>Price | YoY%   | Price/<br>Sqft | YoY%   | DOM | New<br>Listings | Active<br>Listings | Pending<br>Sales | Months<br>Inventory | Close<br>To OLP |
|---------------------|--------|-------------------|--------|------------------|--------|------------------|--------|-----------------|--------|----------------|--------|-----|-----------------|--------------------|------------------|---------------------|-----------------|
| All(New and Exist   | ing)   |                   |        |                  |        |                  |        |                 |        |                |        |     |                 |                    |                  |                     |                 |
| Residential (SF/COM | ND/TH) | 2                 | 100.0% | \$321,900        | 100.0% | \$160,950        | 100.0% | \$160,950       | 100.0% | \$86           | 100.0% | 239 | 7               | 11                 | 2                | 6.3                 | 72.4%           |
|                     | YTD:   | 17                | -5.6%  | \$3,240,400      | -13.2% | \$190,612        | -8.1%  | \$165,000       | -19.8% | \$98           | -4.6%  | 69  | 47              | 9                  | 19               |                     | 86.5%           |
| Single Family       |        | 2                 | 100.0% | \$321,900        | 100.0% | \$160,950        | 100.0% | \$160,950       | 100.0% | \$86           | 100.0% | 239 | 7               | 11                 | 2                | 6.3                 | 72.4%           |
|                     | YTD:   | 17                | -5.6%  | \$3,240,400      | -13.2% | \$190,612        | -8.1%  | \$165,000       | -19.8% | \$98           | -4.6%  | 69  | 47              | 9                  | 19               |                     | 86.5%           |
| Townhouse           |        | -                 | 0.0%   | -                | 0.0%   | -                | 0.0%   | -               | 0.0%   | -              | 0.0%   | -   | -               | -                  | -                | -                   | 0.0%            |
|                     | YTD:   | -                 | 0.0%   | -                | 0.0%   | -                | 0.0%   | -               | 0.0%   | -              | 0.0%   | -   | -               | -                  | -                |                     | 0.0%            |
| Condominium         |        | -                 | 0.0%   | -                | 0.0%   | -                | 0.0%   | -               | 0.0%   | -              | 0.0%   | -   | -               | -                  | -                | -                   | 0.0%            |
|                     | YTD:   | -                 | 0.0%   | -                | 0.0%   | -                | 0.0%   | -               | 0.0%   | -              | 0.0%   | -   | -               | -                  | -                |                     | 0.0%            |
| Existing Home       |        |                   |        |                  |        |                  |        |                 |        |                |        |     |                 |                    |                  |                     |                 |
| Residential (SF/COM | ND/TH) | 2                 | 100.0% | \$321,900        | 100.0% | \$160,950        | 100.0% | \$160,950       | 100.0% | \$86           | 100.0% | 239 | 7               | 11                 | 2                | 6.3                 | 72.4%           |
|                     | YTD:   | 17                | -5.6%  | \$3,240,400      | -13.2% | \$190,612        | -8.1%  | \$165,000       | -19.8% | \$98           | -4.6%  | 69  | 46              | 9                  | 19               |                     | 86.5%           |
| Single Family       |        | 2                 | 100.0% | \$321,900        | 100.0% | \$160,950        | 100.0% | \$160,950       | 100.0% | \$86           | 100.0% | 239 | 7               | 11                 | 2                | 6.3                 | 72.4%           |
|                     | YTD:   | 17                | -5.6%  | \$3,240,400      | -13.2% | \$190,612        | -8.1%  | \$165,000       | -19.8% | \$98           | -4.6%  | 69  | 46              | 9                  | 19               |                     | 86.5%           |
| Townhouse           |        | -                 | 0.0%   | -                | 0.0%   | -                | 0.0%   | -               | 0.0%   | -              | 0.0%   | -   | -               | -                  | -                | -                   | 0.0%            |
|                     | YTD:   | -                 | 0.0%   | -                | 0.0%   | -                | 0.0%   | -               | 0.0%   | -              | 0.0%   | -   | -               | -                  | -                |                     | 0.0%            |
| Condominium         |        | -                 | 0.0%   | -                | 0.0%   | -                | 0.0%   | -               | 0.0%   | -              | 0.0%   | -   | -               | -                  | -                | -                   | 0.0%            |
|                     | YTD:   | -                 | 0.0%   | -                | 0.0%   | -                | 0.0%   | -               | 0.0%   | -              | 0.0%   | -   | -               | -                  | -                |                     | 0.0%            |
| New Construction    |        |                   |        |                  |        |                  |        |                 |        |                |        |     |                 |                    |                  |                     |                 |
| Residential (SF/COM | ND/TH) | -                 | 0.0%   | -                | 0.0%   | -                | 0.0%   | -               | 0.0%   | -              | 0.0%   | -   | -               | -                  | -                | -                   | 0.0%            |
|                     | YTD:   | -                 | 0.0%   | -                | 0.0%   | -                | 0.0%   | -               | 0.0%   | -              | 0.0%   | -   | 1               | -                  | -                |                     | 0.0%            |
| Single Family       |        | -                 | 0.0%   | -                | 0.0%   | -                | 0.0%   | -               | 0.0%   | -              | 0.0%   | -   | -               | -                  | -                | -                   | 0.0%            |
|                     | YTD:   | -                 | 0.0%   | -                | 0.0%   | -                | 0.0%   | -               | 0.0%   | -              | 0.0%   | -   | 1               | -                  | -                |                     | 0.0%            |
| Townhouse           |        | -                 | 0.0%   | -                | 0.0%   | -                | 0.0%   | -               | 0.0%   | -              | 0.0%   | -   | -               | -                  | -                | -                   | 0.0%            |
|                     | YTD:   | -                 | 0.0%   | -                | 0.0%   | -                | 0.0%   | -               | 0.0%   | -              | 0.0%   | -   | -               | -                  | -                |                     | 0.0%            |
| Condominium         |        | -                 | 0.0%   | -                | 0.0%   | -                | 0.0%   | -               | 0.0%   | -              | 0.0%   | -   | -               | -                  | -                | -                   | 0.0%            |
|                     | YTD:   | -                 | 0.0%   | -                | 0.0%   | -                | 0.0%   | -               | 0.0%   | -              | 0.0%   | -   | -               | -                  | -                |                     | 0.0%            |