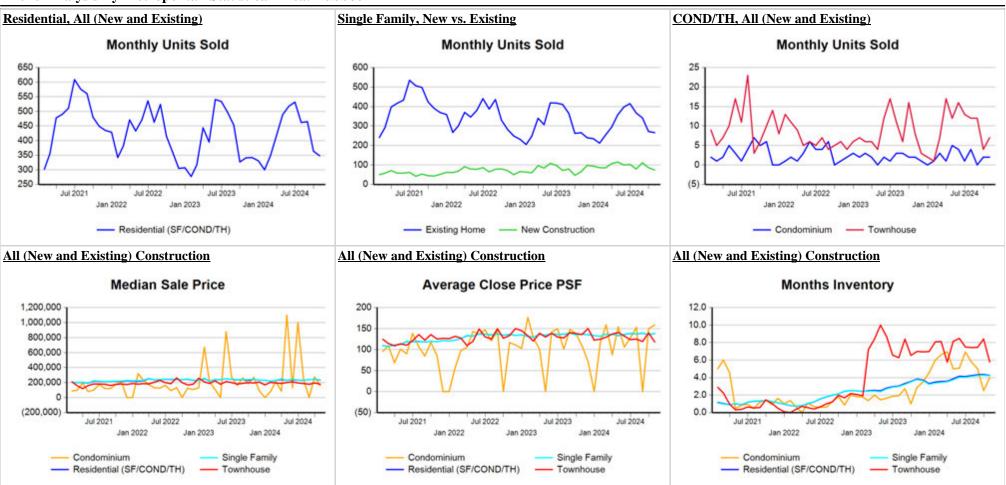

Trend Analysis By Metropolitan Statistical Area: Lubbock

\*\* Residential includes Single Family, Condominium and Townhouse.

Market Analysis By County: Hockley County

| Property Type         |      | Closed<br>Sales* | YoY%   | Dollar<br>Volume | YoY%   | Average<br>Price | YoY%   | Median<br>Price | YoY%   | Price/<br>Sqft | YoY%   | DOM | New<br>Listings | Active<br>Listings | Pending<br>Sales | Months<br>Inventory | Close<br>To OLP |
|-----------------------|------|------------------|--------|------------------|--------|------------------|--------|-----------------|--------|----------------|--------|-----|-----------------|--------------------|------------------|---------------------|-----------------|
| All(New and Existing) | )    |                  |        |                  |        |                  |        |                 |        |                |        |     |                 |                    |                  |                     |                 |
| Residential (SF/COND/ | TH)  | 15               | 25.0%  | \$3,185,105      | 36.0%  | \$212,340        | 8.8%   | \$185,900       | 9.0%   | \$107          | -1.4%  | 61  | 30              | 81                 | 20               | 4.6                 | 99.9%           |
| Y                     | TD:  | 182              | 20.5%  | \$40,156,576     | 21.8%  | \$220,641        | 1.0%   | \$195,000       | 1.0%   | \$110          | 4.2%   | 64  | 297             | 74                 | 195              |                     | 92.1%           |
| Single Family         |      | 15               | 25.0%  | \$3,185,105      | 36.0%  | \$212,340        | 8.8%   | \$185,900       | 9.0%   | \$107          | -1.4%  | 61  | 30              | 81                 | 20               | 4.6                 | 99.9%           |
| Y                     | TD:  | 181              | 19.9%  | \$40,016,576     | 21.4%  | \$221,086        | 1.2%   | \$195,000       | 1.0%   | \$110          | 4.7%   | 63  | 297             | 73                 | 194              |                     | 92.4%           |
| Townhouse             |      | -                | 0.0%   | -                | 0.0%   | -                | 0.0%   | -               | 0.0%   | -              | 0.0%   | -   | -               | -                  | -                | -                   | 0.0%            |
| Y                     | TD:  | -                | 0.0%   | -                | 0.0%   | -                | 0.0%   | -               | 0.0%   | -              | 0.0%   | -   | -               | -                  | -                |                     | 0.0%            |
| Condominium           |      | -                | 0.0%   | -                | 0.0%   | -                | 0.0%   | -               | 0.0%   | -              | 0.0%   | -   | -               | -                  | -                | -                   | 0.0%            |
| Y                     | TD:  | 1                | 100.0% | \$140,000        | 100.0% | \$140,000        | 100.0% | \$140,000       | 100.0% | \$7            | 100.0% | 255 | -               | 1                  | 1                |                     | 58.6%           |
| Existing Home         |      |                  |        |                  |        |                  |        |                 |        |                |        |     |                 |                    |                  |                     |                 |
| Residential (SF/COND/ | TH)  | 14               | 16.7%  | \$3,015,105      | 28.7%  | \$215,365        | 10.3%  | \$187,950       | 10.2%  | \$104          | -4.4%  | 59  | 27              | 67                 | 15               | 4.3                 | 99.9%           |
| Y                     | TD:  | 160              | 8.1%   | \$33,426,840     | 4.1%   | \$208,918        | -3.7%  | \$190,750       | -1.0%  | \$102          | -2.4%  | 64  | 250             | 63                 | 168              |                     | 91.5%           |
| Single Family         |      | 14               | 16.7%  | \$3,015,105      | 28.7%  | \$215,365        | 10.3%  | \$187,950       | 10.2%  | \$104          | -4.4%  | 59  | 27              | 67                 | 15               | 4.3                 | 99.9%           |
| Y                     | TD:  | 159              | 7.4%   | \$33,286,840     | 3.7%   | \$209,351        | -3.5%  | \$191,500       | -0.7%  | \$103          | -1.8%  | 63  | 250             | 63                 | 167              |                     | 91.8%           |
| Townhouse             |      | -                | 0.0%   | -                | 0.0%   | -                | 0.0%   | -               | 0.0%   | -              | 0.0%   | -   | -               | -                  | -                | -                   | 0.0%            |
| Y                     | TD:  | -                | 0.0%   | -                | 0.0%   | -                | 0.0%   | -               | 0.0%   | -              | 0.0%   | -   | -               | -                  | -                |                     | 0.0%            |
| Condominium           |      | -                | 0.0%   | -                | 0.0%   | -                | 0.0%   | -               | 0.0%   | -              | 0.0%   | -   | -               | -                  | -                | -                   | 0.0%            |
| Y                     | TD:  | 1                | 100.0% | \$140,000        | 100.0% | \$140,000        | 100.0% | \$140,000       | 100.0% | \$7            | 100.0% | 255 | -               | 1                  | 1                |                     | 58.6%           |
| New Construction      |      |                  |        |                  |        |                  |        |                 |        |                |        |     |                 |                    |                  |                     |                 |
| Residential (SF/COND/ | ΉTH) | 1                | 100.0% | \$170,000        | 100.0% | \$170,000        | 100.0% | \$170,000       | 100.0% | \$152          | 100.0% | 84  | 3               | 14                 | 5                | 6.7                 | 0.0%            |
| Y                     | TD:  | 22               | 633.3% | \$6,729,736      | 678.9% | \$305,897        | 6.2%   | \$247,000       | -1.2%  | \$164          | 21.3%  | 67  | 47              | 10                 | 27               |                     | 97.2%           |
| Single Family         |      | 1                | 100.0% | \$170,000        | 100.0% | \$170,000        | 100.0% | \$170,000       | 100.0% | \$152          | 100.0% | 84  | 3               | 14                 | 5                | 6.7                 | 0.0%            |
| Y                     | TD:  | 22               | 633.3% | \$6,729,736      | 678.9% | \$305,897        | 6.2%   | \$247,000       | -1.2%  | \$164          | 21.3%  | 67  | 47              | 10                 | 27               |                     | 97.2%           |
| Townhouse             |      | -                | 0.0%   | -                | 0.0%   | -                | 0.0%   | -               | 0.0%   | -              | 0.0%   | -   | -               | -                  | -                | -                   | 0.0%            |
| Y                     | TD:  | -                | 0.0%   | -                | 0.0%   | -                | 0.0%   | -               | 0.0%   | -              | 0.0%   | -   | -               | -                  | -                |                     | 0.0%            |
| Condominium           |      | -                | 0.0%   | -                | 0.0%   | -                | 0.0%   | -               | 0.0%   | -              | 0.0%   | -   | -               | -                  | -                | -                   | 0.0%            |
| Y                     | TD:  | -                | 0.0%   | -                | 0.0%   | -                | 0.0%   | -               | 0.0%   | -              | 0.0%   | -   | -               | -                  | -                |                     | 0.0%            |