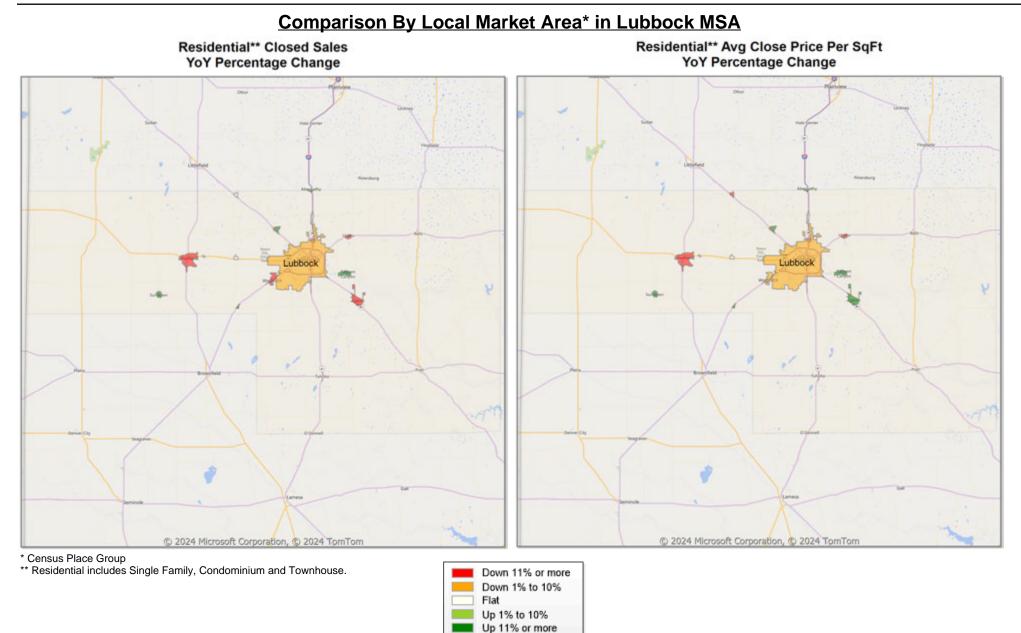

# **Comparison By County in Texas Residential\* Closed Sales** Residential\* Avg Close Price Per SqFt YoY Percentage Change YoY Percentage Change Ind Oklahoma C Oklahoma Ci NEW MEXICO Carisbad is Cruces