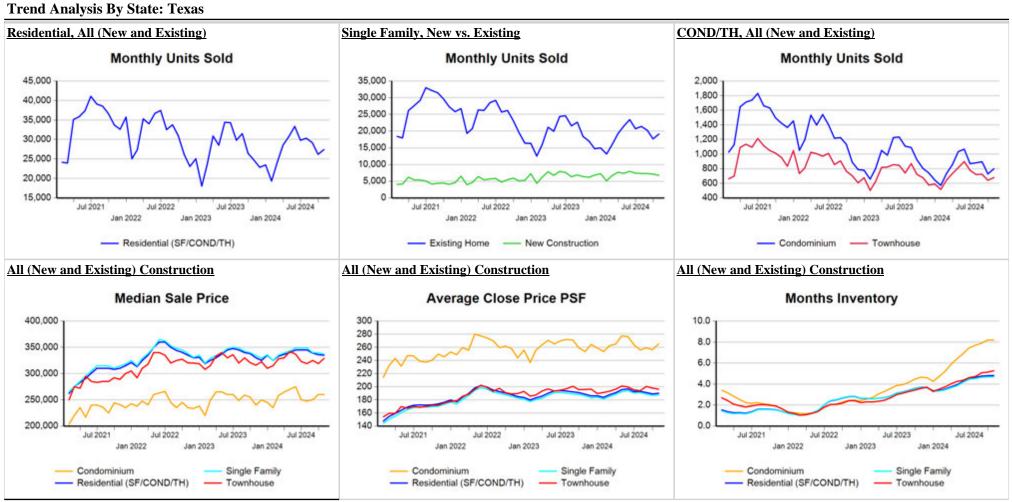

| Property Type           |          | Closed<br>Sales* | YoY%   | Dollar<br>Volume        | YoY%   | Average<br>Price         | YoY%   | Median<br>Price | YoY%   | Price/<br>Sqft | YoY%   | DOM | New<br>Listings | Active<br>Listings | Pending<br>Sales | Months<br>Inventory | Close<br>To OLP |
|-------------------------|----------|------------------|--------|-------------------------|--------|--------------------------|--------|-----------------|--------|----------------|--------|-----|-----------------|--------------------|------------------|---------------------|-----------------|
|                         | <u> </u> | Bales            | 101 /0 | volune                  | 101 /0 | The                      | 101 /0 | me              | 101 /0 | Bqit           | 101 /0 | DOM | Listings        | Listings           | Bales            | mventory            | 10 011          |
| All(New and Existing    | -        |                  |        | • • • • • • • • • • • • |        | <b>•</b> • • • • • • • • |        | <b>*</b>        |        | <b>.</b>       |        |     |                 |                    |                  |                     |                 |
| Residential (SF/CONE    | ,        | 27,405           |        | \$11,562,779,719        | 14.6%  | \$421,922                | 3.3%   | \$335,000       | 1.5%   | \$190          | 0.8%   | 61  | 46,112          | 129,717            | 26,717           | 4.8                 |                 |
|                         | YTD:     | 278,903          | -1.2%  | \$117,574,728,60<br>2   | 0.6%   | \$421,561                | 1.8%   | \$339,500       | 0.7%   | \$191          | 0.9%   | 58  | 478,648         | 115,263            | 285,897          |                     | 94.9%           |
| Single Family           |          | 25,912           | 11.6%  | \$11,001,239,899        | 14.7%  | \$424,562                | 2.8%   | \$337,000       | 0.8%   | \$187          | 0.7%   | 61  | 42,883          | 119,393            | 25,283           | 4.7                 | 94.1%           |
|                         | YTD:     | 263,294          | -0.6%  | \$112,024,632,95<br>3   | 1.0%   | \$425,474                | 1.6%   | \$340,000       | 0.0%   | \$189          | 1.1%   | 58  | 444,953         | 106,122            | 270,070          |                     | 94.9%           |
| Townhouse               |          | 678              | 0.2%   | \$248,410,030           | 5.2%   | \$366,386                | 5.0%   | \$329,000       | 4.1%   | \$196          | 0.2%   | 55  | 1,382           | 3,638              | 622              | 5.3                 | 94.7%           |
|                         | YTD:     | 7,146            | -4.4%  | \$2,569,522,449         | -2.6%  | \$359,575                | 1.9%   | \$325,490       | -0.3%  | \$197          | 1.2%   | 54  | 13,903          | 3,168              | 7,278            |                     | 95.4%           |
| Condominium             |          | 799              | -0.5%  | \$308,000,928           | 17.9%  | \$385,483                | 18.5%  | \$260,000       | 8.3%   | \$265          | 4.7%   | 74  | 1,847           | 6,686              | 812              | 8.2                 | 92.4%           |
|                         | YTD:     | 8,432            | -14.6% | \$2,970,821,659         | -11.0% | \$352,327                | 4.1%   | \$258,500       | 2.2%   | \$265          | 0.4%   | 63  | 19,792          | 5,973              | 8,549            |                     | 93.5%           |
| <u>Existing Home</u>    |          |                  |        |                         |        |                          |        |                 |        |                |        |     |                 |                    |                  |                     |                 |
| Residential (SF/CONE    | D/TH)    | 20,460           | 11.9%  | \$8,602,286,761         | 17.0%  | \$420,444                | 4.6%   | \$327,000       | 2.8%   | \$190          | 1.4%   | 56  | 34,568          | 96,775             | 18,771           | 4.9                 | 93.9%           |
|                         | YTD:     | 205,999          | -3.4%  | \$87,061,783,211        | 0.5%   | \$422,632                | 4.0%   | \$330,000       | 1.5%   | \$192          | 2.0%   | 52  | 367,172         | 84,937             | 208,955          |                     | 94.8%           |
| Single Family           |          | 19,136           | 12.4%  | \$8,125,594,219         | 17.0%  | \$424,623                | 4.1%   | \$330,000       | 3.1%   | \$187          | 1.3%   | 55  | 31,806          | 88,096             | 17,543           | 4.8                 | 93.9%           |
|                         | YTD:     | 192,572          | -2.9%  | \$82,481,702,491        | 0.9%   | \$428,316                | 3.9%   | \$335,000       | 2.5%   | \$189          | 2.3%   | 51  | 338,205         | 77,344             | 195,385          |                     | 94.8%           |
| Townhouse               |          | 549              | 10.0%  | \$193,967,526           | 17.2%  | \$353,311                | 6.5%   | \$300,000       | 1.4%   | \$190          | 1.3%   | 48  | 1,061           | 2,638              | 478              | 5.0                 | 94.8%           |
|                         | YTD:     | 5,444            | -3.0%  | \$1,893,400,111         | -0.4%  | \$347,796                | 2.8%   | \$305,000       | 0.0%   | \$191          | 2.5%   | 47  | 10,663          | 2,232              | 5,544            |                     | 95.5%           |
| Condominium             |          | 753              | 0.0%   | \$275,300,028           | 14.9%  | \$365,604                | 14.9%  | \$250,000       | 5.0%   | \$259          | 4.0%   | 73  | 1,701           | 6,041              | 750              | 7.9                 | 92.3%           |
|                         | YTD:     | 7,950            | -13.9% | \$2,676,364,499         | -10.5% | \$336,650                | 4.0%   | \$249,000       | 2.5%   | \$260          | 0.9%   | 62  | 18,304          | 5,359              | 8,026            |                     | 93.5%           |
| <u>New Construction</u> |          |                  |        |                         |        |                          |        |                 |        |                |        |     |                 |                    |                  |                     |                 |
| Residential (SF/CONE    | )/TH)    | 6,946            | 8.3%   | \$2,961,123,512         | 8.3%   | \$426,306                | 0.0%   | \$354,000       | -1.7%  | \$191          | -0.8%  | 77  | 11,544          | 32,942             | 7,946            | 4.5                 | 94.7%           |
|                         | YTD:     | 72,900           | 5.7%   | \$30,511,167,871        | 1.0%   | \$418,535                | -4.5%  | \$350,900       | -4.9%  | \$190          | -2.4%  | 77  | 111,476         | 30,326             | 76,942           |                     | 95.2%           |
| Single Family           |          | 6,773            | 9.5%   | \$2,874,363,299         | 8.8%   | \$424,386                | -0.6%  | \$351,488       | -2.2%  | \$189          | -0.9%  | 77  | 11,077          | 31,297             | 7,740            | 4.4                 | 94.7%           |
|                         | YTD:     | 70,721           | 6.3%   | \$29,542,238,132        | 1.4%   | \$417,729                | -4.7%  | \$350,000       | -4.7%  | \$188          | -2.2%  | 77  | 106,748         | 28,777             | 74,685           |                     | 95.2%           |
| Townhouse               |          | 127              | -28.7% | \$53,709,309            | -23.9% | \$422,908                | 6.6%   | \$397,945       | 7.5%   | \$221          | 1.5%   | 89  | 321             | 1,000              | 144              | 5.9                 | 94.1%           |
|                         | YTD:     | 1,696            | -8.8%  | \$673,877,919           | -8.5%  | \$397,334                | 0.3%   | \$368,500       | -1.7%  | \$215          | -1.6%  | 79  | 3,240           | 935                | 1,734            |                     | 95.4%           |
| Condominium             |          | 46               | -8.0%  | \$32,606,808            | 51.5%  | \$708,844                | 64.7%  | \$408,990       | 2.5%   | \$371          | 16.4%  | 84  | 146             | 645                | 62               | 13.2                | 93.3%           |
|                         | YTD:     | 481              | -23.8% | \$293,940,319           | -15.9% | \$611,103                | 10.3%  | \$478,209       | 0.7%   | \$341          | -2.8%  | 84  | 1,488           | 613                | 523              |                     | 94.2%           |

\* Residential includes Single Family, Condominium and Townhouse.