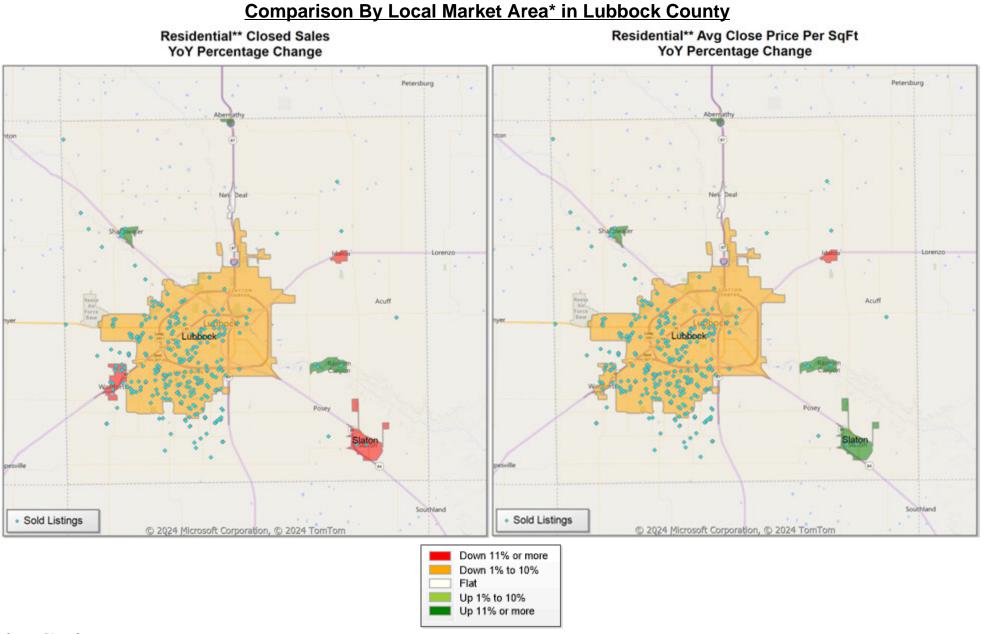

Market Analysis By County: Lubbock County

| Property Type            | Closed<br>Sales* | YoY%           | Dollar<br>Volume | YoY%   | Average<br>Price | YoY%   | Median<br>Price | YoY%   | Price/<br>Sqft | YoY%   | DOM | New<br>Listings | Active<br>Listings | Pending<br>Sales | Months<br>Inventory | Close<br>To OLP |
|--------------------------|------------------|----------------|------------------|--------|------------------|--------|-----------------|--------|----------------|--------|-----|-----------------|--------------------|------------------|---------------------|-----------------|
| All(New and Existing)    |                  |                |                  |        |                  |        |                 |        |                |        |     |                 |                    |                  |                     |                 |
| Residential (SF/COND/TH) | 322              | 0.3%           | \$96,142,947     | 3.5%   | \$298,581        | 3.2%   | \$235,000       | -4.9%  | \$141          | 1.5%   | 48  | 702             | 1,585              | 389              | 4.2                 | 92.7%           |
| YTD:                     | 3,922            | 2 1.4%         | \$1,121,157,326  | 1.7%   | \$285,864        | 0.3%   | \$237,000       | -2.9%  | \$139          | 0.4%   | 44  | 8,006           | 1,479              | 4,091            |                     | 95.5%           |
| Single Family            | 313              | 0.6%           | \$94,567,401     | 4.2%   | \$302,132        | 3.6%   | \$238,000       | -4.2%  | \$141          | 1.6%   | 47  | 688             | 1,527              | 381              | 4.1                 | 92.2%           |
| YTD:                     | 3,799            | ) 1.1%         | \$1,092,333,465  | 1.4%   | \$287,532        | 0.2%   | \$240,000       | -2.4%  | \$139          | 0.4%   | 43  | 7,742           | 1,402              | 3,963            |                     | 95.6%           |
| Townhouse                | 7                | -12.5%         | \$1,294,615      | -19.4% | \$184,945        | -7.9%  | \$178,000       | -8.3%  | \$118          | -13.1% | 98  | 11              | 51                 | 7                | 5.8                 | 97.0%           |
| YTD:                     | 101              | 8.6%           | \$19,665,215     | 4.8%   | \$194,705        | -3.5%  | \$190,000       | -5.0%  | \$130          | -3.0%  | 91  | 220             | 67                 | 105              |                     | 93.0%           |
| Condominium              | 2                | 2 0.0%         | \$320,000        | -40.7% | \$160,000        | -40.7% | \$160,000       | -40.7% | \$159          | 45.7%  | 80  | 3               | 7                  | 1                | 3.7                 | 0.0%            |
| YTD:                     | 22               | 15.8%          | \$9,182,000      | 47.2%  | \$417,364        | 27.1%  | \$222,000       | -15.3% | \$147          | 8.6%   | 34  | 44              | 9                  | 23               |                     | 95.1%           |
| Existing Home            |                  |                |                  |        |                  |        |                 |        |                |        |     |                 |                    |                  |                     |                 |
| Residential (SF/COND/TH) | 250              | 0.4%           | \$70,921,030     | 5.2%   | \$283,684        | 4.8%   | \$229,000       | 0.0%   | \$133          | 1.6%   | 44  | 513             | 1,260              | 252              | 4.5                 | 88.5%           |
| YTD:                     | 2,958            | -3.2%          | \$826,266,503    | 1.6%   | \$279,333        | 5.0%   | \$230,000       | 2.2%   | \$132          | 1.0%   | 42  | 6,210           | 1,151              | 3,045            |                     | 94.6%           |
| Single Family            | 242              | -1.6%          | \$69,541,113     | 4.4%   | \$287,360        | 6.1%   | \$231,000       | 1.2%   | \$134          | 1.6%   | 43  | 499             | 1,215              | 246              | 4.4                 | 88.5%           |
| YTD:                     | 2,887            | -3.5%          | \$807,717,086    | 1.2%   | \$279,777        | 4.9%   | \$230,000       | 2.0%   | \$132          | 1.1%   | 41  | 6,011           | 1,096              | 2,971            |                     | 94.7%           |
| Townhouse                | 6                | 500.0%         | \$1,093,000      | 329.9% | \$182,167        | -28.4% | \$171,500       | -32.6% | \$115          | -8.2%  | 51  | 11              | 38                 | 5                | 8.8                 | 0.0%            |
| YTD:                     | 49               | 8.9%           | \$9,372,750      | 4.0%   | \$191,281        | -4.5%  | \$175,000       | -5.4%  | \$119          | -7.5%  | 55  | 155             | 46                 | 51               |                     | 90.5%           |
| Condominium              | 2                | 0.0%           | \$320,000        | -40.7% | \$160,000        | -40.7% | \$160,000       | -40.7% | \$159          | 45.7%  | 80  | 3               | 7                  | 1                | 3.7                 | 0.0%            |
| YTD:                     | 22               | 15.8%          | \$9,182,000      | 47.2%  | \$417,364        | 27.1%  | \$222,000       | -15.3% | \$147          | 8.6%   | 34  | 44              | 8                  | 23               |                     | 95.1%           |
| New Construction         |                  |                |                  |        |                  |        |                 |        |                |        |     |                 |                    |                  |                     |                 |
| Residential (SF/COND/TH) | 73               | <b>3</b> 1.4%  | \$25,540,289     | 0.3%   | \$349,867        | -1.1%  | \$258,640       | -8.7%  | \$166          | 1.2%   | 63  | 189             | 325                | 137              | 3.4                 | 94.8%           |
| YTD:                     | 965              | <b>i</b> 18.7% | \$295,158,317    | 1.9%   | \$305,864        | -14.1% | \$253,840       | -17.0% | \$159          | -4.4%  | 53  | 1,796           | 327                | 1,046            |                     | 97.7%           |
| Single Family            | 72               | 10.8%          | \$25,345,120     | 5.1%   | \$352,016        | -5.1%  | \$263,000       | -12.5% | \$166          | -0.3%  | 58  | 189             | 312                | 135              | 3.4                 | 94.4%           |
| YTD:                     | 913              | <b>3</b> 19.4% | \$284,884,354    | 1.8%   | \$312,031        | -14.7% | \$259,980       | -18.8% | \$160          | -4.8%  | 49  | 1,731           | 306                | 992              |                     | 97.9%           |
| Townhouse                | 1                | -85.7%         | \$201,615        | -85.1% | \$201,615        | 4.4%   | \$201,615       | 4.5%   | \$137          | -0.1%  | 380 | -               | 13                 | 2                | 2.9                 | 97.0%           |
| YTD:                     | 52               | 8.3%           | \$10,292,465     | 5.5%   | \$197,932        | -2.6%  | \$195,000       | -2.5%  | \$140          | 1.0%   | 124 | 65              | 21                 | 54               |                     | 94.2%           |
| Condominium              | -                | - 0.0%         | -                | 0.0%   | -                | 0.0%   | -               | 0.0%   | -              | 0.0%   | -   | -               | -                  | -                | -                   | 0.0%            |
| YTD:                     | -                | 0.0%           | -                | 0.0%   | -                | 0.0%   | -               | 0.0%   | -              | 0.0%   | -   | -               | 1                  | -                |                     | 0.0%            |