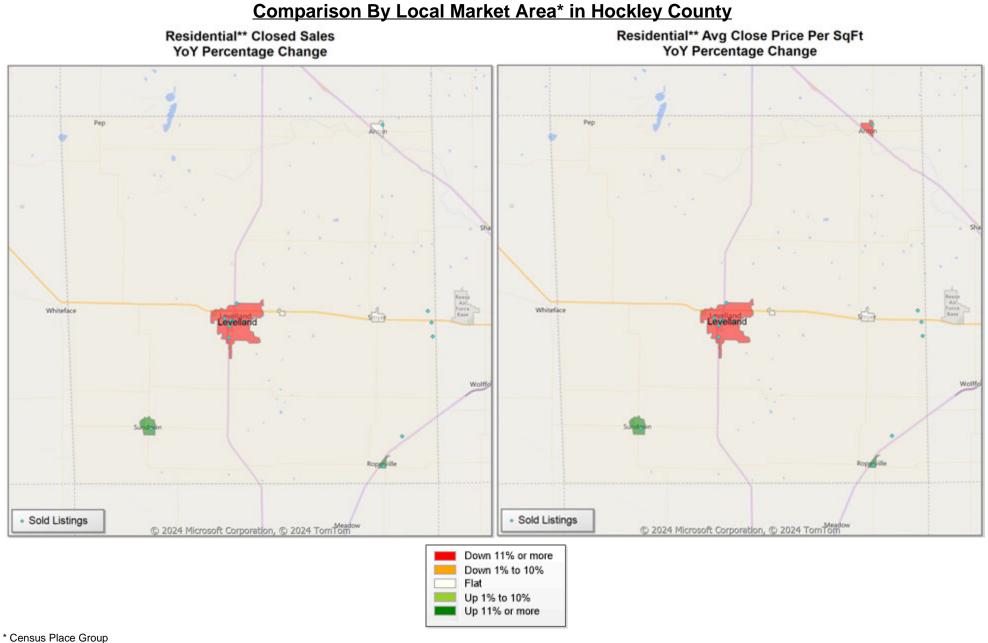

Trend Analysis By Metropolitan Statistical Area: Lubbock

\*\* Residential includes Single Family, Condominium and Townhouse.

Market Analysis By County: Hockley County

| Property Type         |      | Closed<br>Sales* | YoY%   | Dollar<br>Volume | YoY%   | Average<br>Price | YoY%   | Median<br>Price | YoY%   | Price/<br>Sqft | YoY%   | DOM | New<br>Listings | Active<br>Listings | Pending<br>Sales | Months<br>Inventory | Close<br>To OLP |
|-----------------------|------|------------------|--------|------------------|--------|------------------|--------|-----------------|--------|----------------|--------|-----|-----------------|--------------------|------------------|---------------------|-----------------|
| All(New and Existing) | )    |                  |        |                  |        |                  |        |                 |        |                |        |     |                 |                    |                  |                     |                 |
| Residential (SF/COND/ | TH)  | 15               | 25.0%  | \$3,185,105      | 36.0%  | \$212,340        | 8.8%   | \$185,900       | 9.0%   | \$107          | -1.4%  | 61  | 30              | 81                 | 20               | 4.6                 | 99.9%           |
| Y                     | TD:  | 182              | 20.5%  | \$40,156,576     | 21.8%  | \$220,641        | 1.0%   | \$195,000       | 1.0%   | \$110          | 4.2%   | 64  | 297             | 74                 | 195              |                     | 92.1%           |
| Single Family         |      | 15               | 25.0%  | \$3,185,105      | 36.0%  | \$212,340        | 8.8%   | \$185,900       | 9.0%   | \$107          | -1.4%  | 61  | 30              | 81                 | 20               | 4.6                 | 99.9%           |
| Y                     | TD:  | 181              | 19.9%  | \$40,016,576     | 21.4%  | \$221,086        | 1.2%   | \$195,000       | 1.0%   | \$110          | 4.7%   | 63  | 297             | 73                 | 194              |                     | 92.4%           |
| Townhouse             |      | -                | 0.0%   | -                | 0.0%   | -                | 0.0%   | -               | 0.0%   | -              | 0.0%   | -   | -               | -                  | -                | -                   | 0.0%            |
| Y                     | TD:  | -                | 0.0%   | -                | 0.0%   | -                | 0.0%   | -               | 0.0%   | -              | 0.0%   | -   | -               | -                  | -                |                     | 0.0%            |
| Condominium           |      | -                | 0.0%   | -                | 0.0%   | -                | 0.0%   | -               | 0.0%   | -              | 0.0%   | -   | -               | -                  | -                | -                   | 0.0%            |
| Y                     | TD:  | 1                | 100.0% | \$140,000        | 100.0% | \$140,000        | 100.0% | \$140,000       | 100.0% | \$7            | 100.0% | 255 | -               | 1                  | 1                |                     | 58.6%           |
| Existing Home         |      |                  |        |                  |        |                  |        |                 |        |                |        |     |                 |                    |                  |                     |                 |
| Residential (SF/COND/ | TH)  | 14               | 16.7%  | \$3,015,105      | 28.7%  | \$215,365        | 10.3%  | \$187,950       | 10.2%  | \$104          | -4.4%  | 59  | 27              | 67                 | 15               | 4.3                 | 99.9%           |
| Y                     | TD:  | 160              | 8.1%   | \$33,426,840     | 4.1%   | \$208,918        | -3.7%  | \$190,750       | -1.0%  | \$102          | -2.4%  | 64  | 250             | 63                 | 168              |                     | 91.5%           |
| Single Family         |      | 14               | 16.7%  | \$3,015,105      | 28.7%  | \$215,365        | 10.3%  | \$187,950       | 10.2%  | \$104          | -4.4%  | 59  | 27              | 67                 | 15               | 4.3                 | 99.9%           |
| Y                     | TD:  | 159              | 7.4%   | \$33,286,840     | 3.7%   | \$209,351        | -3.5%  | \$191,500       | -0.7%  | \$103          | -1.8%  | 63  | 250             | 63                 | 167              |                     | 91.8%           |
| Townhouse             |      | -                | 0.0%   | -                | 0.0%   | -                | 0.0%   | -               | 0.0%   | -              | 0.0%   | -   | -               | -                  | -                | -                   | 0.0%            |
| Y                     | TD:  | -                | 0.0%   | -                | 0.0%   | -                | 0.0%   | -               | 0.0%   | -              | 0.0%   | -   | -               | -                  | -                |                     | 0.0%            |
| Condominium           |      | -                | 0.0%   | -                | 0.0%   | -                | 0.0%   | -               | 0.0%   | -              | 0.0%   | -   | -               | -                  | -                | -                   | 0.0%            |
| Y                     | TD:  | 1                | 100.0% | \$140,000        | 100.0% | \$140,000        | 100.0% | \$140,000       | 100.0% | \$7            | 100.0% | 255 | -               | 1                  | 1                |                     | 58.6%           |
| New Construction      |      |                  |        |                  |        |                  |        |                 |        |                |        |     |                 |                    |                  |                     |                 |
| Residential (SF/COND/ | ΉTH) | 1                | 100.0% | \$170,000        | 100.0% | \$170,000        | 100.0% | \$170,000       | 100.0% | \$152          | 100.0% | 84  | 3               | 14                 | 5                | 6.7                 | 0.0%            |
| Y                     | TD:  | 22               | 633.3% | \$6,729,736      | 678.9% | \$305,897        | 6.2%   | \$247,000       | -1.2%  | \$164          | 21.3%  | 67  | 47              | 10                 | 27               |                     | 97.2%           |
| Single Family         |      | 1                | 100.0% | \$170,000        | 100.0% | \$170,000        | 100.0% | \$170,000       | 100.0% | \$152          | 100.0% | 84  | 3               | 14                 | 5                | 6.7                 | 0.0%            |
| Y                     | TD:  | 22               | 633.3% | \$6,729,736      | 678.9% | \$305,897        | 6.2%   | \$247,000       | -1.2%  | \$164          | 21.3%  | 67  | 47              | 10                 | 27               |                     | 97.2%           |
| Townhouse             |      | -                | 0.0%   | -                | 0.0%   | -                | 0.0%   | -               | 0.0%   | -              | 0.0%   | -   | -               | -                  | -                | -                   | 0.0%            |
| Y                     | TD:  | -                | 0.0%   | -                | 0.0%   | -                | 0.0%   | -               | 0.0%   | -              | 0.0%   | -   | -               | -                  | -                |                     | 0.0%            |
| Condominium           |      | -                | 0.0%   | -                | 0.0%   | -                | 0.0%   | -               | 0.0%   | -              | 0.0%   | -   | -               | -                  | -                | -                   | 0.0%            |
| Y                     | TD:  | -                | 0.0%   | -                | 0.0%   | -                | 0.0%   | -               | 0.0%   | -              | 0.0%   | -   | -               | -                  | -                |                     | 0.0%            |