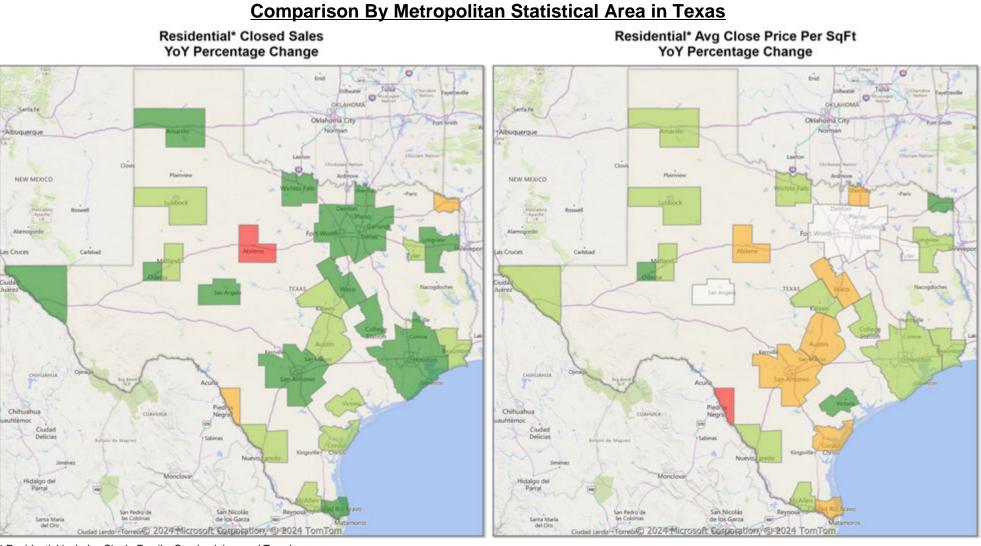

# **Comparison By County in Texas Residential\* Closed Sales** Residential\* Avg Close Price Per SqFt YoY Percentage Change YoY Percentage Change Ind Oklahoma C Oklahoma Ci NEW MEXICO Carisbad is Cruces