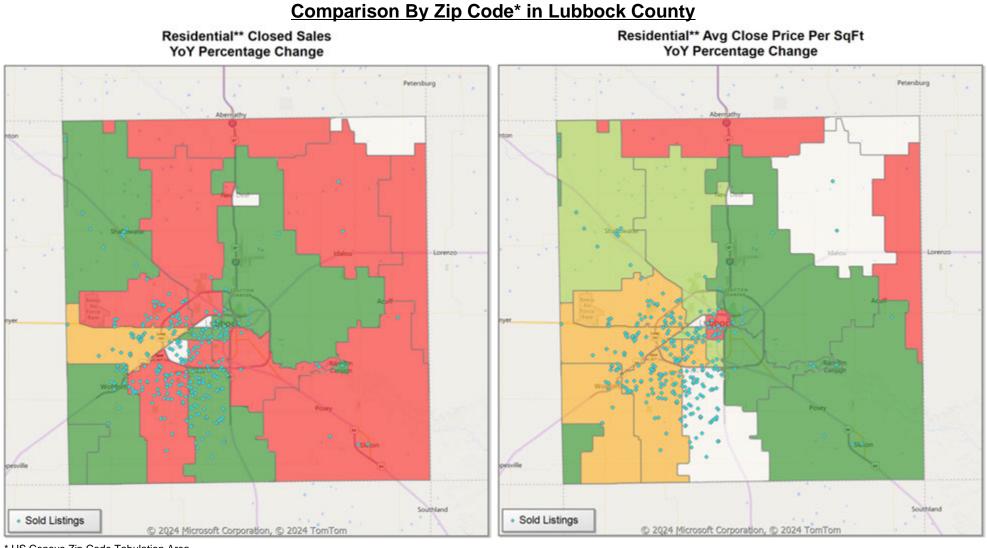

\* US Census Zip Code Tabulation Area

\* Census Place Group

Market Analysis By Local Market Area\*: Abernathy

| Property Type       |        | Closed<br>Sales** | YoY%   | Dollar<br>Volume | YoY%   | Average<br>Price | YoY%   | Median<br>Price | YoY%   | Price/<br>Sqft | YoY%   | DOM | New<br>Listings | Active<br>Listings | Pending<br>Sales | Months<br>Inventory | Close<br>To OLP |
|---------------------|--------|-------------------|--------|------------------|--------|------------------|--------|-----------------|--------|----------------|--------|-----|-----------------|--------------------|------------------|---------------------|-----------------|
| All(New and Exist   | ing)   |                   |        |                  |        |                  |        |                 |        |                |        |     |                 |                    |                  |                     |                 |
| Residential (SF/COM | ND/TH) | 2                 | 100.0% | \$321,900        | 100.0% | \$160,950        | 100.0% | \$160,950       | 100.0% | \$86           | 100.0% | 239 | 7               | 11                 | 2                | 6.3                 | 72.4%           |
|                     | YTD:   | 17                | -5.6%  | \$3,240,400      | -13.2% | \$190,612        | -8.1%  | \$165,000       | -19.8% | \$98           | -4.6%  | 69  | 47              | 9                  | 19               |                     | 86.5%           |
| Single Family       |        | 2                 | 100.0% | \$321,900        | 100.0% | \$160,950        | 100.0% | \$160,950       | 100.0% | \$86           | 100.0% | 239 | 7               | 11                 | 2                | 6.3                 | 72.4%           |
|                     | YTD:   | 17                | -5.6%  | \$3,240,400      | -13.2% | \$190,612        | -8.1%  | \$165,000       | -19.8% | \$98           | -4.6%  | 69  | 47              | 9                  | 19               |                     | 86.5%           |
| Townhouse           |        | -                 | 0.0%   | -                | 0.0%   | -                | 0.0%   | -               | 0.0%   | -              | 0.0%   | -   | -               | -                  | -                | -                   | 0.0%            |
|                     | YTD:   | -                 | 0.0%   | -                | 0.0%   | -                | 0.0%   | -               | 0.0%   | -              | 0.0%   | -   | -               | -                  | -                |                     | 0.0%            |
| Condominium         |        | -                 | 0.0%   | -                | 0.0%   | -                | 0.0%   | -               | 0.0%   | -              | 0.0%   | -   | -               | -                  | -                | -                   | 0.0%            |
|                     | YTD:   | -                 | 0.0%   | -                | 0.0%   | -                | 0.0%   | -               | 0.0%   | -              | 0.0%   | -   | -               | -                  | -                |                     | 0.0%            |
| Existing Home       |        |                   |        |                  |        |                  |        |                 |        |                |        |     |                 |                    |                  |                     |                 |
| Residential (SF/COM | ND/TH) | 2                 | 100.0% | \$321,900        | 100.0% | \$160,950        | 100.0% | \$160,950       | 100.0% | \$86           | 100.0% | 239 | 7               | 11                 | 2                | 6.3                 | 72.4%           |
|                     | YTD:   | 17                | -5.6%  | \$3,240,400      | -13.2% | \$190,612        | -8.1%  | \$165,000       | -19.8% | \$98           | -4.6%  | 69  | 46              | 9                  | 19               |                     | 86.5%           |
| Single Family       |        | 2                 | 100.0% | \$321,900        | 100.0% | \$160,950        | 100.0% | \$160,950       | 100.0% | \$86           | 100.0% | 239 | 7               | 11                 | 2                | 6.3                 | 72.4%           |
|                     | YTD:   | 17                | -5.6%  | \$3,240,400      | -13.2% | \$190,612        | -8.1%  | \$165,000       | -19.8% | \$98           | -4.6%  | 69  | 46              | 9                  | 19               |                     | 86.5%           |
| Townhouse           |        | -                 | 0.0%   | -                | 0.0%   | -                | 0.0%   | -               | 0.0%   | -              | 0.0%   | -   | -               | -                  | -                | -                   | 0.0%            |
|                     | YTD:   | -                 | 0.0%   | -                | 0.0%   | -                | 0.0%   | -               | 0.0%   | -              | 0.0%   | -   | -               | -                  | -                |                     | 0.0%            |
| Condominium         |        | -                 | 0.0%   | -                | 0.0%   | -                | 0.0%   | -               | 0.0%   | -              | 0.0%   | -   | -               | -                  | -                | -                   | 0.0%            |
|                     | YTD:   | -                 | 0.0%   | -                | 0.0%   | -                | 0.0%   | -               | 0.0%   | -              | 0.0%   | -   | -               | -                  | -                |                     | 0.0%            |
| New Construction    |        |                   |        |                  |        |                  |        |                 |        |                |        |     |                 |                    |                  |                     |                 |
| Residential (SF/COM | ND/TH) | -                 | 0.0%   | -                | 0.0%   | -                | 0.0%   | -               | 0.0%   | -              | 0.0%   | -   | -               | -                  | -                | -                   | 0.0%            |
|                     | YTD:   | -                 | 0.0%   | -                | 0.0%   | -                | 0.0%   | -               | 0.0%   | -              | 0.0%   | -   | 1               | -                  | -                |                     | 0.0%            |
| Single Family       |        | -                 | 0.0%   | -                | 0.0%   | -                | 0.0%   | -               | 0.0%   | -              | 0.0%   | -   | -               | -                  | -                | -                   | 0.0%            |
|                     | YTD:   | -                 | 0.0%   | -                | 0.0%   | -                | 0.0%   | -               | 0.0%   | -              | 0.0%   | -   | 1               | -                  | -                |                     | 0.0%            |
| Townhouse           |        | -                 | 0.0%   | -                | 0.0%   | -                | 0.0%   | -               | 0.0%   | -              | 0.0%   | -   | -               | -                  | -                | -                   | 0.0%            |
|                     | YTD:   | -                 | 0.0%   | -                | 0.0%   | -                | 0.0%   | -               | 0.0%   | -              | 0.0%   | -   | -               | -                  | -                |                     | 0.0%            |
| Condominium         |        | -                 | 0.0%   | -                | 0.0%   | -                | 0.0%   | -               | 0.0%   | -              | 0.0%   | -   | -               | -                  | -                | -                   | 0.0%            |
|                     | YTD:   | -                 | 0.0%   | -                | 0.0%   | -                | 0.0%   | -               | 0.0%   | -              | 0.0%   | -   | -               | -                  | -                |                     | 0.0%            |