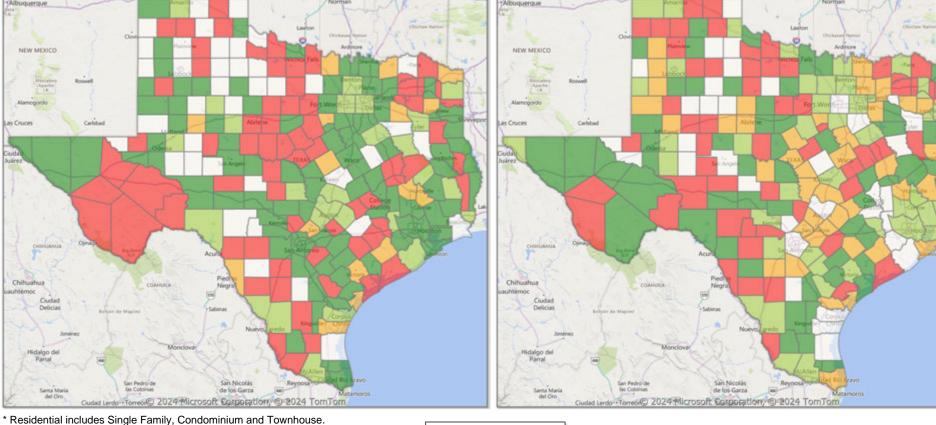

# **Comparison By County in Texas Residential\* Closed Sales** Residential\* Avg Close Price Per SqFt YoY Percentage Change YoY Percentage Change Ind Oklahoma C Oklahoma Ci NEW MEXICO Carisbad is Cruces