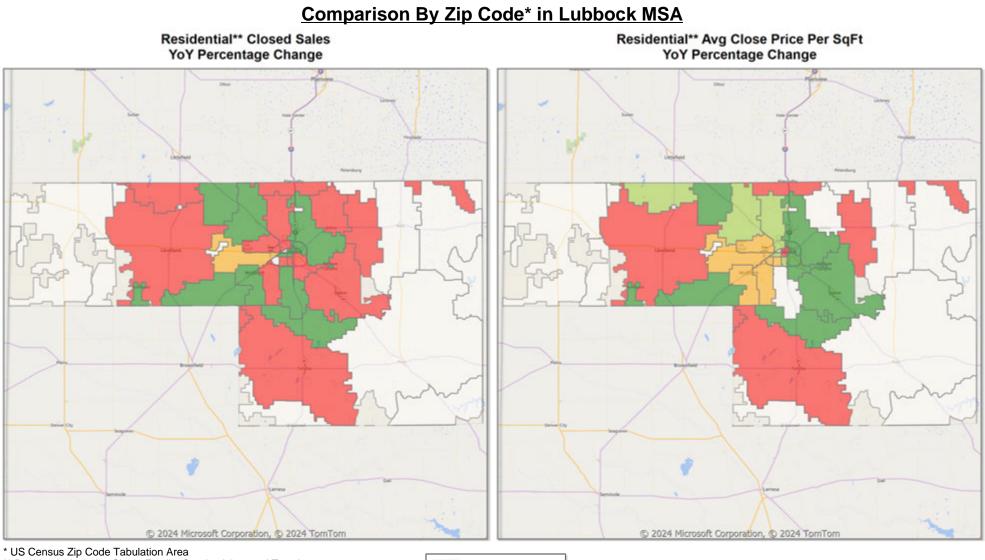

# **Comparison By County in Texas Residential\* Closed Sales** Residential\* Avg Close Price Per SqFt YoY Percentage Change YoY Percentage Change Ind Oklahoma C Oklahoma Ci NEW MEXICO Carisbad is Cruces