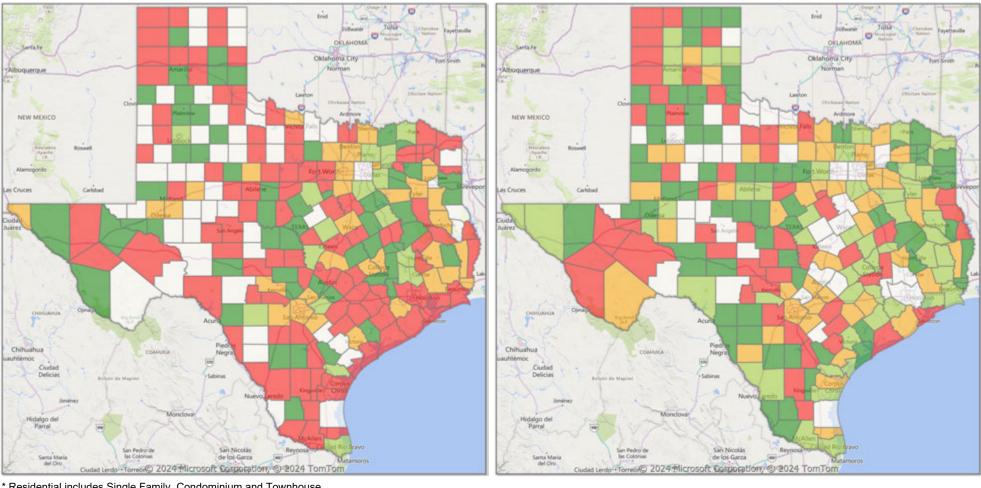

### **Comparison By Metropolitan Statistical Area in Texas**

#### Residential\* Closed Sales YoY Percentage Change

### Residential\* Avg Close Price Per SqFt YoY Percentage Change

<sup>\*</sup> Residential includes Single Family, Condominium and Townhouse.