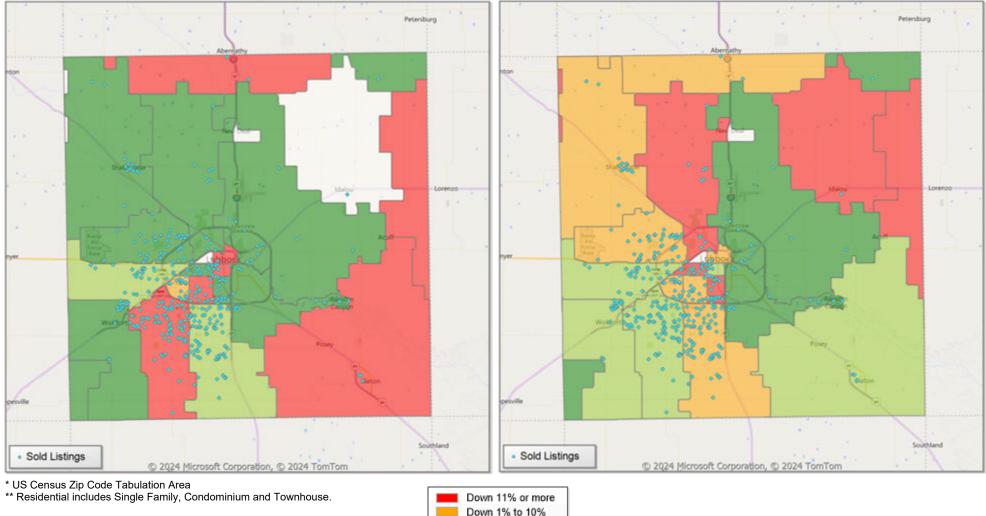

### Comparison By Zip Code\* in Lubbock MSA

#### Residential\*\* Closed Sales YoY Percentage Change

Residential\*\* Avg Close Price Per SqFt YoY Percentage Change