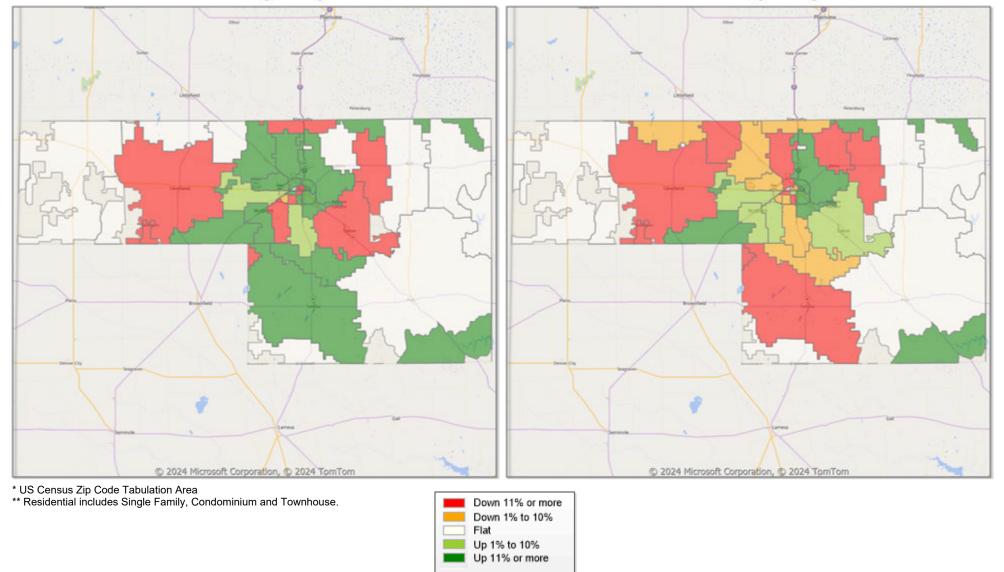

### Comparison By Zip Code\* in Lubbock MSA

#### Residential\*\* Closed Sales YoY Percentage Change

Residential\*\* Avg Close Price Per SqFt YoY Percentage Change