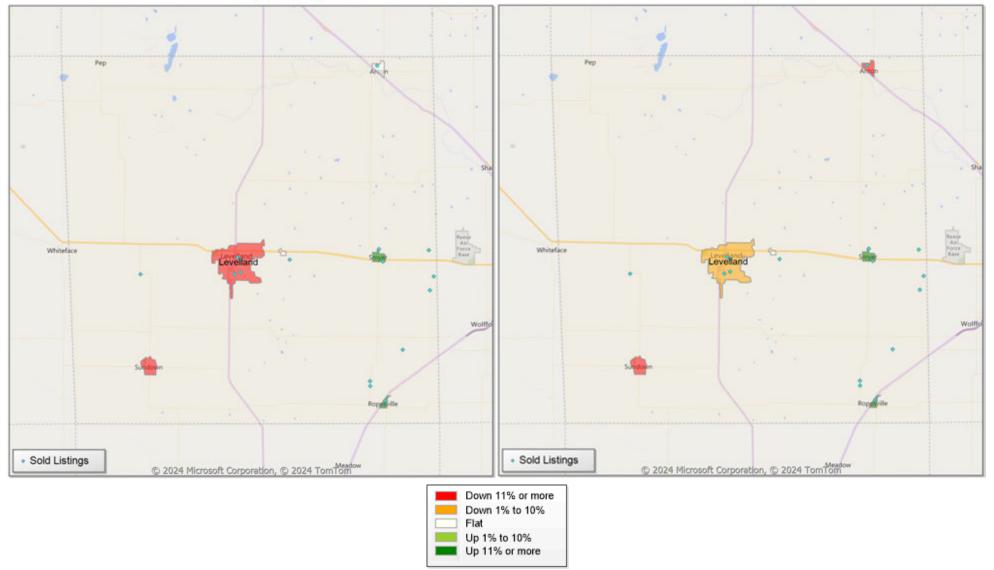

### **Comparison By Zip Code\* in Hockley County**

#### Residential\*\* Closed Sales YoY Percentage Change

### Residential\*\* Avg Close Price Per SqFt YoY Percentage Change

Up 11% or more