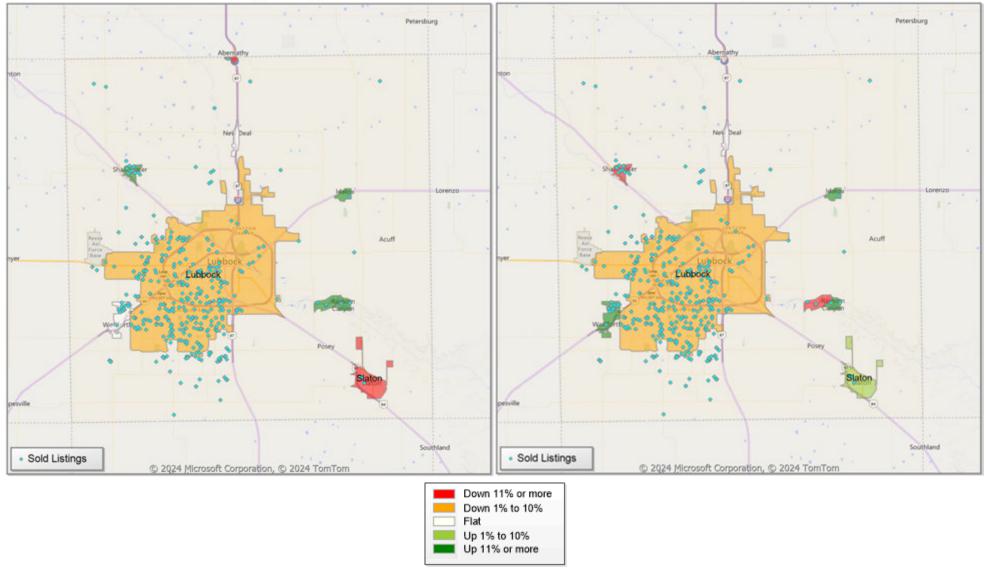

# **Comparison By Zip Code\* in Lubbock County**

#### Residential\*\* Closed Sales YoY Percentage Change

### Residential\*\* Avg Close Price Per SqFt YoY Percentage Change