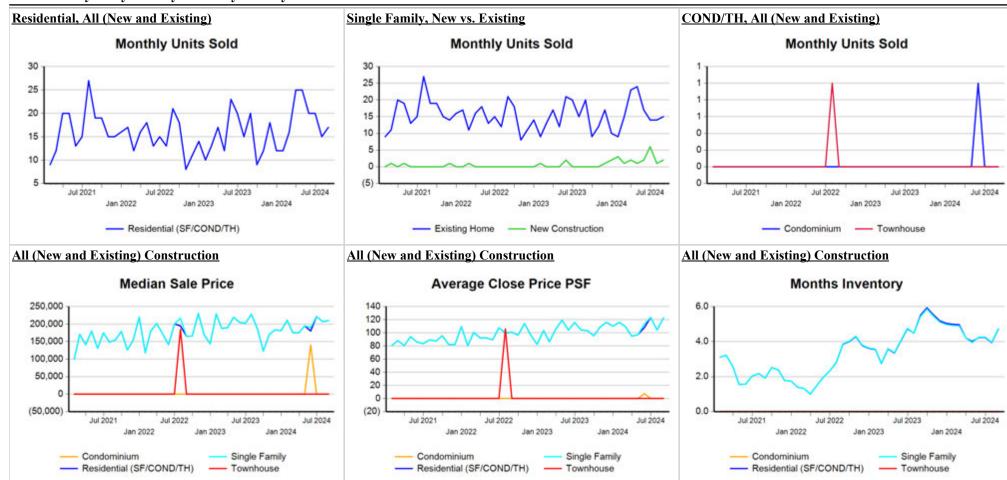

#### Trend Analysis By Metropolitan Statistical Area: Lubbock

<sup>\*</sup> Closed Sale counts for most recent 3 months are Preliminary.