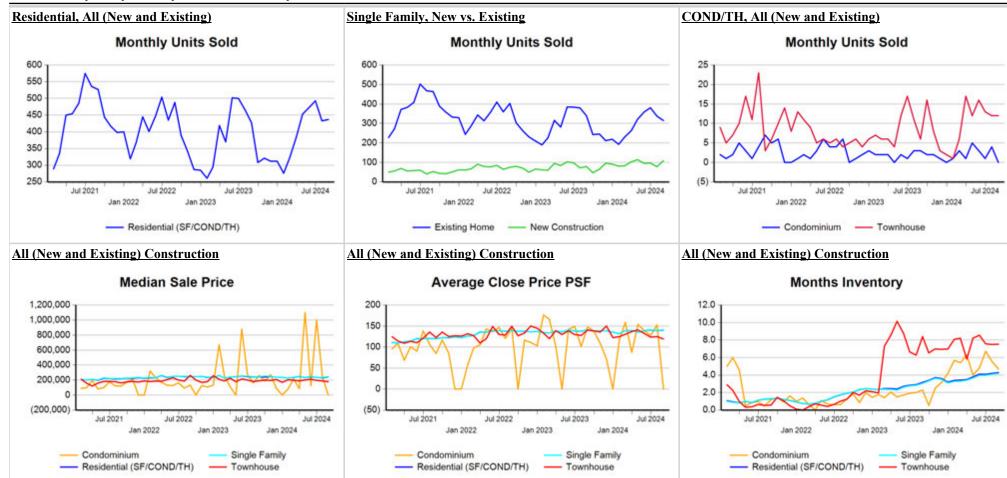

#### Trend Analysis By Metropolitan Statistical Area: Lubbock

<sup>\*</sup> Closed Sale counts for most recent 3 months are Preliminary.