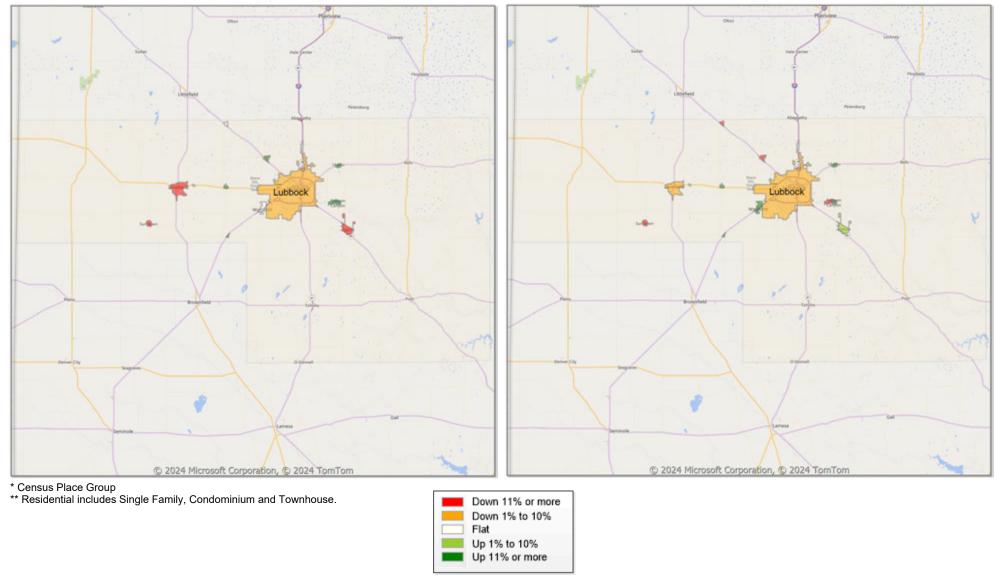

### Comparison By Zip Code\* in Lubbock MSA

#### Residential\*\* Closed Sales YoY Percentage Change

Residential\*\* Avg Close Price Per SqFt YoY Percentage Change