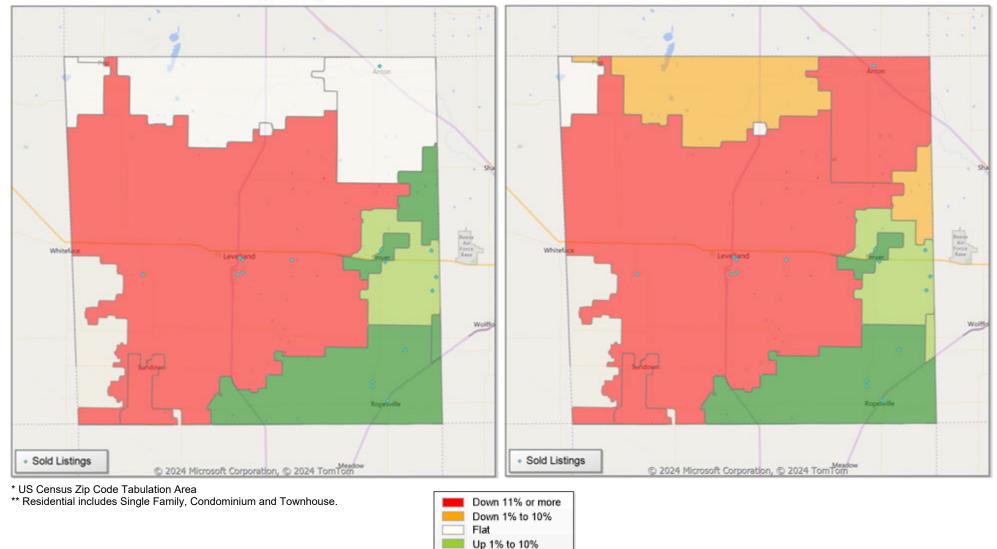

### **Comparison By Zip Code\* in Hockley County**

#### Residential\*\* Closed Sales YoY Percentage Change

### Residential\*\* Avg Close Price Per SqFt YoY Percentage Change

Up 11% or more