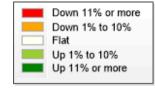

Market Analysis By County: Lubbock County

| Property Type            | Closed<br>Sales* | YoY%   | Dollar<br>Volume | YoY%   | Average<br>Price | YoY%   | Median<br>Price | YoY%   | Price/<br>Sqft | YoY%  | DOM | New<br>Listings | Active<br>Listings | Pending<br>Sales | Months<br>Inventory | Close<br>To OLP |
|--------------------------|------------------|--------|------------------|--------|------------------|--------|-----------------|--------|----------------|-------|-----|-----------------|--------------------|------------------|---------------------|-----------------|
| All(New and Existing)    |                  |        |                  |        |                  |        |                 |        |                |       |     |                 |                    |                  |                     |                 |
| Residential (SF/COND/TH) | 439              | -5.8%  | \$124,984,191    | -5.3%  | \$284,702        | 0.6%   | \$230,000       | -4.6%  | \$139          | 1.0%  | 45  | 800             | 1,583              | 451              | 4.2                 | 91.7%           |
| YTD:                     | 2,845            | 1.2%   | \$808,799,969    | 1.8%   | \$284,288        | 0.7%   | \$235,155       | -3.6%  | \$138          | 0.4%  | 45  | 5,772           | 1,436              | 3,054            |                     | 95.7%           |
| Single Family            | 422              | -6.6%  | \$121,637,961    | -5.9%  | \$288,242        | 0.8%   | \$236,000       | -3.3%  | \$139          | 0.8%  | 44  | 778             | 1,498              | 437              | 4.1                 | 91.6%           |
| YTD:                     | 2,747            | 0.4%   | \$784,600,490    | 1.0%   | \$285,621        | 0.6%   | \$239,000       | -2.5%  | \$138          | 0.4%  | 43  | 5,549           | 1,358              | 2,950            |                     | 95.8%           |
| Townhouse                | 12               | 9.1%   | \$2,235,700      | 8.5%   | \$186,308        | -0.6%  | \$187,350       | 4.1%   | \$125          | -2.2% | 75  | 19              | 72                 | 13               | 7.7                 | 93.0%           |
| YTD:                     | 77               | 22.2%  | \$15,062,600     | 18.8%  | \$195,618        | -2.8%  | \$190,000       | -5.0%  | \$132          | 0.3%  | 101 | 183             | 68                 | 86               |                     | 92.9%           |
| Condominium              | 4                | 33.3%  | \$886,000        | 58.8%  | \$221,500        | 19.1%  | \$242,000       | 49.4%  | \$153          | 51.1% | 26  | 3               | 13                 | 1                | 6.0                 | 0.0%            |
| YTD:                     | 18               | 50.0%  | \$8,312,000      | 78.4%  | \$461,778        | 18.9%  | \$222,000       | -10.3% | \$145          | 6.9%  | 26  | 40              | 10                 | 18               |                     | 95.1%           |
| Existing Home            |                  |        |                  |        |                  |        |                 |        |                |       |     |                 |                    |                  |                     |                 |
| Residential (SF/COND/TH) | 355              | -9.2%  | \$100,060,532    | -2.8%  | \$281,861        | 7.1%   | \$230,000       | 2.2%   | \$134          | 2.3%  | 43  | 617             | 1,266              | 345              | 4.4                 | 89.8%           |
| YTD:                     | 2,145            | -3.1%  | \$599,895,718    | 2.5%   | \$279,672        | 5.8%   | \$230,000       | 2.2%   | \$132          | 1.3%  | 41  | 4,499           | 1,098              | 2,302            |                     | 94.9%           |
| Single Family            | 345              | -9.2%  | \$98,189,484     | -2.7%  | \$284,607        | 7.1%   | \$230,000       | 2.2%   | \$134          | 2.1%  | 43  | 600             | 1,196              | 338              | 4.3                 | 89.8%           |
| YTD:                     | 2,096            | -3.1%  | \$585,666,961    | 2.2%   | \$279,421        | 5.5%   | \$230,000       | 2.2%   | \$132          | 1.3%  | 41  | 4,333           | 1,043              | 2,245            |                     | 95.0%           |
| Townhouse                | 6                | -25.0% | \$1,023,500      | -27.5% | \$170,583        | -3.4%  | \$173,750       | -3.5%  | \$115          | -5.6% | 62  | 14              | 57                 | 6                | 17.1                | 85.1%           |
| YTD:                     | 31               | -20.5% | \$5,912,250      | -23.4% | \$190,718        | -3.6%  | \$170,000       | -8.1%  | \$118          | -6.5% | 58  | 126             | 44                 | 39               |                     | 89.9%           |
| Condominium              | 4                | 33.3%  | \$886,000        | 58.8%  | \$221,500        | 19.1%  | \$242,000       | 49.4%  | \$153          | 51.1% | 26  | 3               | 13                 | 1                | 6.0                 | 0.0%            |
| YTD:                     | 18               | 50.0%  | \$8,312,000      | 78.4%  | \$461,778        | 18.9%  | \$222,000       | -10.3% | \$145          | 6.9%  | 26  | 40              | 10                 | 18               |                     | 95.1%           |
| New Construction         |                  |        |                  |        |                  |        |                 |        |                |       |     |                 |                    |                  |                     |                 |
| Residential (SF/COND/TH) | 83               | 10.7%  | \$24,635,511     | -15.0% | \$296,813        | -23.2% | \$243,720       | -26.7% | \$160          | -7.1% | 52  | 183             | 317                | 106              | 3.5                 | 96.2%           |
| YTD:                     | 698              | 16.7%  | \$208,309,173    | -0.2%  | \$298,437        | -14.5% | \$250,000       | -18.0% | \$158          | -4.5% | 56  | 1,273           | 338                | 752              |                     | 97.8%           |
| Single Family            | 77               | 6.9%   | \$23,446,366     | -17.3% | \$304,498        | -22.6% | \$250,000       | -25.2% | \$162          | -6.6% | 49  | 178             | 302                | 99               | 3.5                 | 96.2%           |
| YTD:                     | 651              | 13.4%  | \$198,881,579    | -2.4%  | \$305,502        | -14.0% | \$258,990       | -17.7% | \$159          | -4.4% | 50  | 1,216           | 314                | 705              |                     | 98.1%           |
| Townhouse                | 6                |        | \$1,212,200      | 86.8%  | \$202,033        | -6.6%  | \$212,250       | -1.1%  | \$135          | -5.6% | 89  | 5               | 15                 | 7                | 2.5                 | 96.9%           |
| YTD:                     | 46               |        | \$9,150,350      | 84.3%  | \$198,921        | -3.8%  | \$195,000       | -4.8%  | \$141          | 0.7%  | 129 | 57              | 24                 | 47               |                     | 94.2%           |
| Condominium              | -                | 0.0%   | -                |        | -                | 0.0%   | -               | 0.0%   | -              | 0.0%  | -   | -               | -                  | -                | -                   | 0.0%            |
| YTD:                     | -                | 0.0%   | -                | 0.0%   | -                | 0.0%   | -               | 0.0%   | -              | 0.0%  | -   | -               | 1                  | -                |                     | 0.0%            |
| 110.                     |                  | 0.070  |                  | 0.070  |                  | 0.070  |                 | 0.070  |                | 0.070 |     |                 |                    |                  |                     |                 |