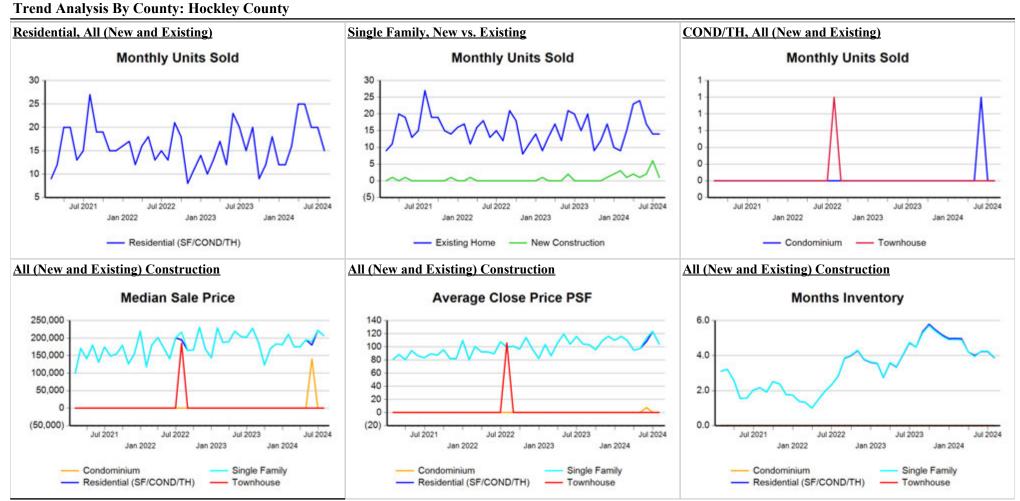

Trend Analysis By Metropolitan Statistical Area: Lubbock

\*\* Residential includes Single Family, Condominium and Townhouse.

Market Analysis By County: Hockley County

| Property Type          | 1         | Closed<br>Sales* | YoY%   | Dollar<br>Volume | YoY%   | Average<br>Price | YoY%   | Median<br>Price | YoY%   | Price/<br>Sqft | YoY%   | DOM | New<br>Listings | Active<br>Listings | Pending<br>Sales | Months<br>Inventory | Close<br>To OLP |
|------------------------|-----------|------------------|--------|------------------|--------|------------------|--------|-----------------|--------|----------------|--------|-----|-----------------|--------------------|------------------|---------------------|-----------------|
| All(New and Exi        | isting)   |                  |        |                  |        |                  |        |                 |        |                |        |     |                 |                    |                  |                     |                 |
| Residential (SF/C      | OND/TH)   | 15               | 0.0%   | \$3,066,316      | -18.8% | \$204,421        | -18.8% | \$207,000       | -9.2%  | \$104          | -0.1%  | 26  | 29              | 66                 | 25               | 3.9                 | 88.6%           |
|                        | YTD:      | 133              | 20.9%  | \$28,156,671     | 11.3%  | \$211,704        | -8.0%  | \$190,000       | -9.5%  | \$106          | 0.3%   | 67  | 202             | 71                 | 146              |                     | 92.6%           |
| Single Family          |           | 15               | 0.0%   | \$3,066,316      | -18.8% | \$204,421        | -18.8% | \$207,000       | -9.2%  | \$104          | -0.1%  | 26  | 29              | 66                 | 25               | 3.9                 | 88.6%           |
|                        | YTD:      | 132              | 20.0%  | \$28,016,671     | 10.7%  | \$212,248        | -7.8%  | \$192,290       | -8.4%  | \$107          | 1.0%   | 66  | 202             | 71                 | 145              |                     | 92.9%           |
| Townhouse              |           | -                | 0.0%   | -                | 0.0%   | -                | 0.0%   | -               | 0.0%   | -              | 0.0%   | -   | -               | -                  | -                | -                   | 0.0%            |
|                        | YTD:      | -                | 0.0%   | -                | 0.0%   | -                | 0.0%   | -               | 0.0%   | -              | 0.0%   | -   | -               | -                  | -                |                     | 0.0%            |
| Condominium            |           | -                | 0.0%   | -                | 0.0%   | -                | 0.0%   | -               | 0.0%   | -              | 0.0%   | -   | -               | -                  | -                | -                   | 0.0%            |
|                        | YTD:      | 1                | 100.0% | \$140,000        | 100.0% | \$140,000        | 100.0% | \$140,000       | 100.0% | \$7            | 100.0% | 255 | -               | 1                  | 1                |                     | 58.6%           |
| Existing Home          |           |                  |        |                  |        |                  |        |                 |        |                |        |     |                 |                    |                  |                     |                 |
| Residential (SF/C      | OND/TH)   | 14               | -6.7%  | \$2,696,700      | -28.6% | \$192,621        | -23.5% | \$203,500       | -10.8% | \$100          | -4.4%  | 28  | 23              | 56                 | 20               | 3.6                 | 88.6%           |
|                        | YTD:      | 117              | 9.4%   | \$23,711,935     | -3.0%  | \$202,666        | -11.3% | \$189,000       | -10.0% | \$99           | -5.6%  | 66  | 173             | 62                 | 126              |                     | 92.0%           |
| Single Family          |           | 14               | -6.7%  | \$2,696,700      | -28.6% | \$192,621        | -23.5% | \$203,500       | -10.8% | \$100          | -4.4%  | 28  | 23              | 56                 | 20               | 3.7                 | 88.6%           |
|                        | YTD:      | 116              | 8.4%   | \$23,571,935     | -3.6%  | \$203,206        | -11.1% | \$189,250       | -9.9%  | \$100          | -4.9%  | 65  | 173             | 62                 | 125              |                     | 92.4%           |
| Townhouse              |           | -                | 0.0%   | -                | 0.0%   | -                | 0.0%   | -               | 0.0%   | -              | 0.0%   | -   | -               | -                  | -                | -                   | 0.0%            |
|                        | YTD:      | -                | 0.0%   | -                | 0.0%   | -                | 0.0%   | -               | 0.0%   | -              | 0.0%   | -   | -               | -                  | -                |                     | 0.0%            |
| Condominium            |           | -                | 0.0%   | -                | 0.0%   | -                | 0.0%   | -               | 0.0%   | -              | 0.0%   | -   | -               | -                  | -                | -                   | 0.0%            |
|                        | YTD:      | 1                | 100.0% | \$140,000        | 100.0% | \$140,000        | 100.0% | \$140,000       | 100.0% | \$7            | 100.0% | 255 | -               | 1                  | 1                |                     | 58.6%           |
| <u>New Constructio</u> | <u>)n</u> |                  |        |                  |        |                  |        |                 |        |                |        |     |                 |                    |                  |                     |                 |
| Residential (SF/C      | OND/TH)   | 1                | 100.0% | \$369,616        | 100.0% | \$369,616        | 100.0% | \$369,616       | 100.0% | \$167          | 100.0% | 6   | 6               | 10                 | 5                | 6.3                 | 0.0%            |
|                        | YTD:      | 16               | 433.3% | \$4,444,736      | 414.4% | \$277,796        | -3.5%  | \$247,000       | -1.2%  | \$158          | 16.8%  | 73  | 29              | 9                  | 20               |                     | 97.2%           |
| Single Family          |           | 1                | 100.0% | \$369,616        | 100.0% | \$369,616        | 100.0% | \$369,616       | 100.0% | \$167          | 100.0% | 6   | 6               | 10                 | 5                | 6.3                 | 0.0%            |
|                        | YTD:      | 16               | 433.3% | \$4,444,736      | 414.4% | \$277,796        | -3.5%  | \$247,000       | -1.2%  | \$158          | 16.8%  | 73  | 29              | 9                  | 20               |                     | 97.2%           |
| Townhouse              |           | -                | 0.0%   | -                | 0.0%   | -                | 0.0%   | -               | 0.0%   | -              | 0.0%   | -   | -               | -                  | -                | -                   | 0.0%            |
|                        | YTD:      | -                | 0.0%   | -                | 0.0%   | -                | 0.0%   | -               | 0.0%   | -              | 0.0%   | -   | -               | -                  | -                |                     | 0.0%            |
| Condominium            |           | -                | 0.0%   | -                | 0.0%   | -                | 0.0%   | -               | 0.0%   | -              | 0.0%   | -   | -               | -                  | -                | -                   | 0.0%            |
|                        | YTD:      | -                | 0.0%   | -                | 0.0%   | -                | 0.0%   | -               | 0.0%   | -              | 0.0%   | -   | -               | -                  | -                |                     | 0.0%            |