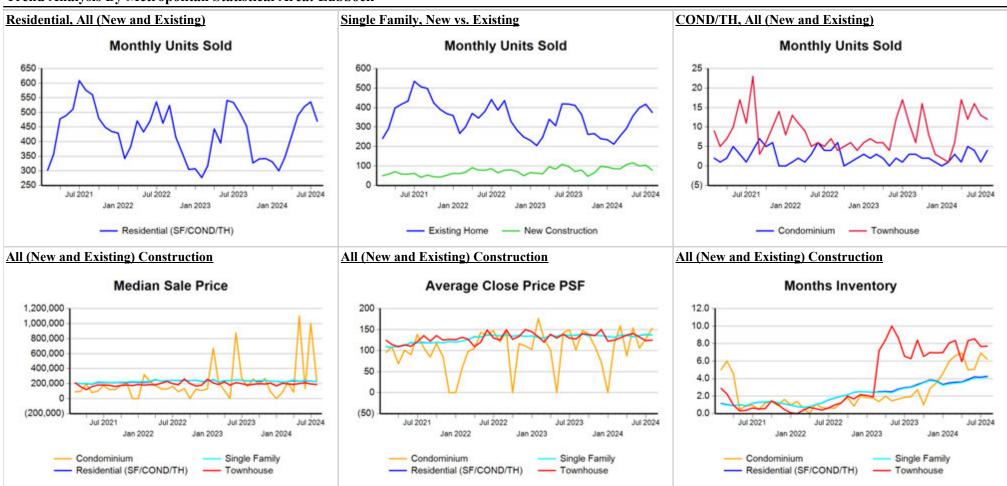

Trend Analysis By Metropolitan Statistical Area: Lubbock

\*\* Residential includes Single Family, Condominium and Townhouse.

Market Analysis By County: Hockley County

| Property Type          | 1         | Closed<br>Sales* | YoY%   | Dollar<br>Volume | YoY%   | Average<br>Price | YoY%   | Median<br>Price | YoY%   | Price/<br>Sqft | YoY%   | DOM | New<br>Listings | Active<br>Listings | Pending<br>Sales | Months<br>Inventory | Close<br>To OLP |
|------------------------|-----------|------------------|--------|------------------|--------|------------------|--------|-----------------|--------|----------------|--------|-----|-----------------|--------------------|------------------|---------------------|-----------------|
| All(New and Exi        | isting)   |                  |        |                  |        |                  |        |                 |        |                |        |     |                 |                    |                  |                     |                 |
| Residential (SF/C      | OND/TH)   | 15               | 0.0%   | \$3,066,316      | -18.8% | \$204,421        | -18.8% | \$207,000       | -9.2%  | \$104          | -0.1%  | 26  | 29              | 66                 | 25               | 3.9                 | 88.6%           |
|                        | YTD:      | 133              | 20.9%  | \$28,156,671     | 11.3%  | \$211,704        | -8.0%  | \$190,000       | -9.5%  | \$106          | 0.3%   | 67  | 202             | 71                 | 146              |                     | 92.6%           |
| Single Family          |           | 15               | 0.0%   | \$3,066,316      | -18.8% | \$204,421        | -18.8% | \$207,000       | -9.2%  | \$104          | -0.1%  | 26  | 29              | 66                 | 25               | 3.9                 | 88.6%           |
|                        | YTD:      | 132              | 20.0%  | \$28,016,671     | 10.7%  | \$212,248        | -7.8%  | \$192,290       | -8.4%  | \$107          | 1.0%   | 66  | 202             | 71                 | 145              |                     | 92.9%           |
| Townhouse              |           | -                | 0.0%   | -                | 0.0%   | -                | 0.0%   | -               | 0.0%   | -              | 0.0%   | -   | -               | -                  | -                | -                   | 0.0%            |
|                        | YTD:      | -                | 0.0%   | -                | 0.0%   | -                | 0.0%   | -               | 0.0%   | -              | 0.0%   | -   | -               | -                  | -                |                     | 0.0%            |
| Condominium            |           | -                | 0.0%   | -                | 0.0%   | -                | 0.0%   | -               | 0.0%   | -              | 0.0%   | -   | -               | -                  | -                | -                   | 0.0%            |
|                        | YTD:      | 1                | 100.0% | \$140,000        | 100.0% | \$140,000        | 100.0% | \$140,000       | 100.0% | \$7            | 100.0% | 255 | -               | 1                  | 1                |                     | 58.6%           |
| Existing Home          |           |                  |        |                  |        |                  |        |                 |        |                |        |     |                 |                    |                  |                     |                 |
| Residential (SF/C      | OND/TH)   | 14               | -6.7%  | \$2,696,700      | -28.6% | \$192,621        | -23.5% | \$203,500       | -10.8% | \$100          | -4.4%  | 28  | 23              | 56                 | 20               | 3.6                 | 88.6%           |
|                        | YTD:      | 117              | 9.4%   | \$23,711,935     | -3.0%  | \$202,666        | -11.3% | \$189,000       | -10.0% | \$99           | -5.6%  | 66  | 173             | 62                 | 126              |                     | 92.0%           |
| Single Family          |           | 14               | -6.7%  | \$2,696,700      | -28.6% | \$192,621        | -23.5% | \$203,500       | -10.8% | \$100          | -4.4%  | 28  | 23              | 56                 | 20               | 3.7                 | 88.6%           |
|                        | YTD:      | 116              | 8.4%   | \$23,571,935     | -3.6%  | \$203,206        | -11.1% | \$189,250       | -9.9%  | \$100          | -4.9%  | 65  | 173             | 62                 | 125              |                     | 92.4%           |
| Townhouse              |           | -                | 0.0%   | -                | 0.0%   | -                | 0.0%   | -               | 0.0%   | -              | 0.0%   | -   | -               | -                  | -                | -                   | 0.0%            |
|                        | YTD:      | -                | 0.0%   | -                | 0.0%   | -                | 0.0%   | -               | 0.0%   | -              | 0.0%   | -   | -               | -                  | -                |                     | 0.0%            |
| Condominium            |           | -                | 0.0%   | -                | 0.0%   | -                | 0.0%   | -               | 0.0%   | -              | 0.0%   | -   | -               | -                  | -                | -                   | 0.0%            |
|                        | YTD:      | 1                | 100.0% | \$140,000        | 100.0% | \$140,000        | 100.0% | \$140,000       | 100.0% | \$7            | 100.0% | 255 | -               | 1                  | 1                |                     | 58.6%           |
| <u>New Constructio</u> | <u>)n</u> |                  |        |                  |        |                  |        |                 |        |                |        |     |                 |                    |                  |                     |                 |
| Residential (SF/C      | OND/TH)   | 1                | 100.0% | \$369,616        | 100.0% | \$369,616        | 100.0% | \$369,616       | 100.0% | \$167          | 100.0% | 6   | 6               | 10                 | 5                | 6.3                 | 0.0%            |
|                        | YTD:      | 16               | 433.3% | \$4,444,736      | 414.4% | \$277,796        | -3.5%  | \$247,000       | -1.2%  | \$158          | 16.8%  | 73  | 29              | 9                  | 20               |                     | 97.2%           |
| Single Family          |           | 1                | 100.0% | \$369,616        | 100.0% | \$369,616        | 100.0% | \$369,616       | 100.0% | \$167          | 100.0% | 6   | 6               | 10                 | 5                | 6.3                 | 0.0%            |
|                        | YTD:      | 16               | 433.3% | \$4,444,736      | 414.4% | \$277,796        | -3.5%  | \$247,000       | -1.2%  | \$158          | 16.8%  | 73  | 29              | 9                  | 20               |                     | 97.2%           |
| Townhouse              |           | -                | 0.0%   | -                | 0.0%   | -                | 0.0%   | -               | 0.0%   | -              | 0.0%   | -   | -               | -                  | -                | -                   | 0.0%            |
|                        | YTD:      | -                | 0.0%   | -                | 0.0%   | -                | 0.0%   | -               | 0.0%   | -              | 0.0%   | -   | -               | -                  | -                |                     | 0.0%            |
| Condominium            |           | -                | 0.0%   | -                | 0.0%   | -                | 0.0%   | -               | 0.0%   | -              | 0.0%   | -   | -               | -                  | -                | -                   | 0.0%            |
|                        | YTD:      | -                | 0.0%   | -                | 0.0%   | -                | 0.0%   | -               | 0.0%   | -              | 0.0%   | -   | -               | -                  | -                |                     | 0.0%            |