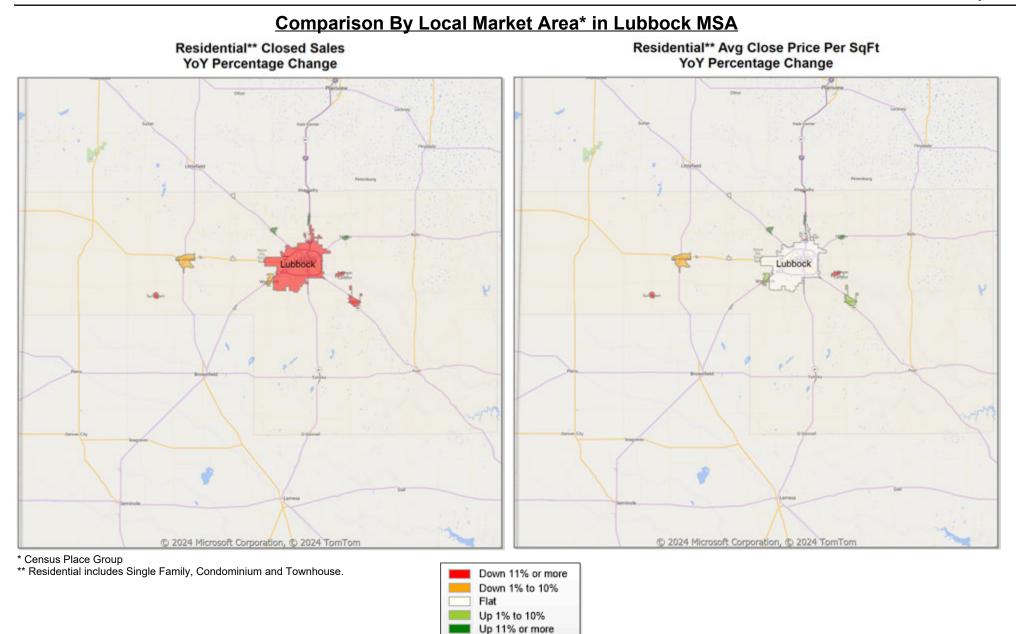

| 96.9%  |
|                    | YTD:             | 46              | 91.7%        | \$9,150,350   | 84.3%  | \$198,921 | -3.8%  | \$195,000 | -4.8%  | \$141  | 0.7%  | 129 | 57       | 24       | 47      |           | 94.2%  |
| Condominium        |                  | -               | 0.0%         | -             | 0.0%   | -         | 0.0%   | -         | 0.0%   | -      | 0.0%  | -   | -        | 1        | 0       | -         | 0.0%   |
|                    | YTD:             | -               | 0.0%         | -             | 0.0%   | -         | 0.0%   | -         | 0.0%   | -      | 0.0%  | -   | 1        | 1        | 0       |           | 0.0%   |



Trend Analysis By Metropolitan Statistical Area: Lubbock



\*\* Residential includes Single Family, Condominium and Townhouse.





Market Analysis By County: Hockley County

| Property Type          | 1         | Closed<br>Sales* | YoY%   | Dollar<br>Volume | YoY%   | Average<br>Price | YoY%   | Median<br>Price | YoY%   | Price/<br>Sqft | YoY%   | DOM | New<br>Listings | Active<br>Listings | Pending<br>Sales | Months<br>Inventory | Close<br>To OLP |
|------------------------|-----------|------------------|--------|------------------|--------|------------------|--------|-----------------|--------|----------------|--------|-----|-----------------|--------------------|------------------|---------------------|-----------------|
| All(New and Exi        | isting)   |                  |        |                  |        |                  |        |                 |        |                |        |     |