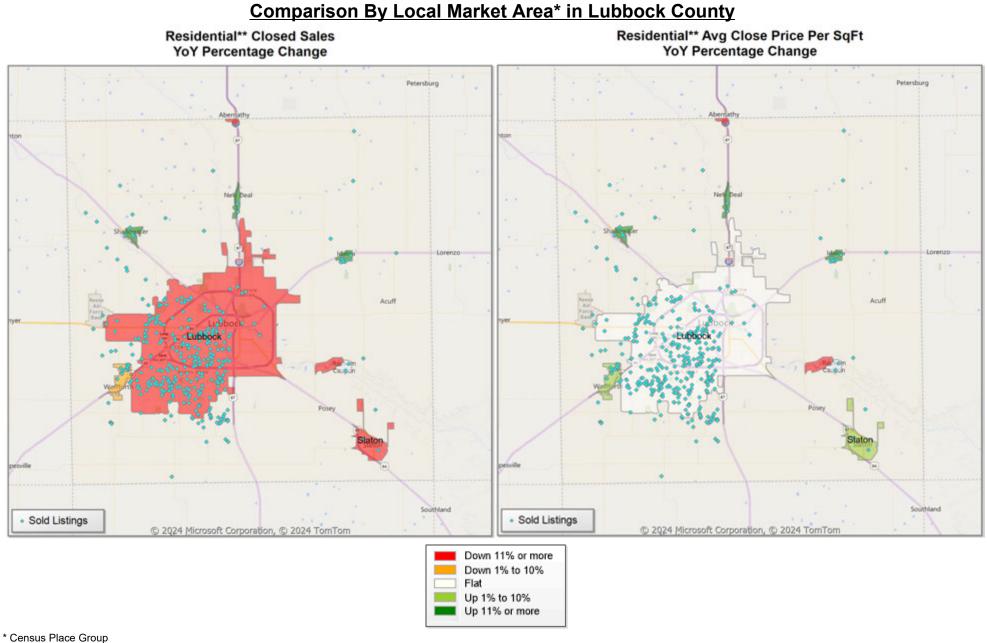

Market Analysis By County: Lubbock County

| Property Type            | Closed<br>Sales* | YoY%   | Dollar<br>Volume | YoY%   | Average<br>Price | YoY%   | Median<br>Price | YoY%   | Price/<br>Sqft | YoY%  | DOM | New<br>Listings | Active<br>Listings | Pending<br>Sales | Months<br>Inventory | Close<br>To OLP |
|--------------------------|------------------|--------|------------------|--------|------------------|--------|-----------------|--------|----------------|-------|-----|-----------------|--------------------|------------------|---------------------|-----------------|
| All(New and Existing)    |                  |        |                  |        |                  |        |                 |        |                |       |     |                 |                    |                  |                     |                 |
| Residential (SF/COND/TH) | 439              | -5.8%  | \$124,984,191    | -5.3%  | \$284,702        | 0.6%   | \$230,000       | -4.6%  | \$139          | 1.0%  | 45  | 800             | 1,583              | 451              | 4.2                 | 91.7%           |
| YTD:                     | 2,845            | 1.2%   | \$808,799,969    | 1.8%   | \$284,288        | 0.7%   | \$235,155       | -3.6%  | \$138          | 0.4%  | 45  | 5,772           | 1,436              | 3,054            |                     | 95.7%           |
| Single Family            | 422              | -6.6%  | \$121,637,961    | -5.9%  | \$288,242        | 0.8%   | \$236,000       | -3.3%  | \$139          | 0.8%  | 44  | 778             | 1,498              | 437              | 4.1                 | 91.6%           |
| YTD:                     | 2,747            | 0.4%   | \$784,600,490    | 1.0%   | \$285,621        | 0.6%   | \$239,000       | -2.5%  | \$138          | 0.4%  | 43  | 5,549           | 1,358              | 2,950            |                     | 95.8%           |
| Townhouse                | 12               | 9.1%   | \$2,235,700      | 8.5%   | \$186,308        | -0.6%  | \$187,350       | 4.1%   | \$125          | -2.2% | 75  | 19              | 72                 | 13               | 7.7                 | 93.0%           |
| YTD:                     | 77               | 22.2%  | \$15,062,600     | 18.8%  | \$195,618        | -2.8%  | \$190,000       | -5.0%  | \$132          | 0.3%  | 101 | 183             | 68                 | 86               |                     | 92.9%           |
| Condominium              | 4                | 33.3%  | \$886,000        | 58.8%  | \$221,500        | 19.1%  | \$242,000       | 49.4%  | \$153          | 51.1% | 26  | 3               | 13                 | 1                | 6.0                 | 0.0%            |
| YTD:                     | 18               | 50.0%  | \$8,312,000      | 78.4%  | \$461,778        | 18.9%  | \$222,000       | -10.3% | \$145          | 6.9%  | 26  | 40              | 10                 | 18               |                     | 95.1%           |
| Existing Home            |                  |        |                  |        |                  |        |                 |        |                |       |     |                 |                    |                  |                     |                 |
| Residential (SF/COND/TH) | 355              | -9.2%  | \$100,060,532    | -2.8%  | \$281,861        | 7.1%   | \$230,000       | 2.2%   | \$134          | 2.3%  | 43  | 617             | 1,266              | 345              | 4.4                 | 89.8%           |
| YTD:                     | 2,145            | -3.1%  | \$599,895,718    | 2.5%   | \$279,672        | 5.8%   | \$230,000       | 2.2%   | \$132          | 1.3%  | 41  | 4,499           | 1,098              | 2,302            |                     | 94.9%           |
| Single Family            | 345              | -9.2%  | \$98,189,484     | -2.7%  | \$284,607        | 7.1%   | \$230,000       | 2.2%   | \$134          | 2.1%  | 43  | 600             | 1,196              | 338              | 4.3                 | 89.8%           |
| YTD:                     | 2,096            | -3.1%  | \$585,666,961    | 2.2%   | \$279,421        | 5.5%   | \$230,000       | 2.2%   | \$132          | 1.3%  | 41  | 4,333           | 1,043              | 2,245            |                     | 95.0%           |
| Townhouse                | 6                | -25.0% | \$1,023,500      | -27.5% | \$170,583        | -3.4%  | \$173,750       | -3.5%  | \$115          | -5.6% | 62  | 14              | 57                 | 6                | 17.1                | 85.1%           |
| YTD:                     | 31               | -20.5% | \$5,912,250      | -23.4% | \$190,718        | -3.6%  | \$170,000       | -8.1%  | \$118          | -6.5% | 58  | 126             | 44                 | 39               |                     | 89.9%           |
| Condominium              | 4                | 33.3%  | \$886,000        | 58.8%  | \$221,500        | 19.1%  | \$242,000       | 49.4%  | \$153          | 51.1% | 26  | 3               | 13                 | 1                | 6.0                 | 0.0%            |
| YTD:                     | 18               | 50.0%  | \$8,312,000      | 78.4%  | \$461,778        | 18.9%  | \$222,000       | -10.3% | \$145          | 6.9%  | 26  | 40              | 10                 | 18               |                     | 95.1%           |
| New Construction         |                  |        |                  |        |                  |        |                 |        |                |       |     |                 |                    |                  |                     |                 |
| Residential (SF/COND/TH) | 83               | 10.7%  | \$24,635,511     | -15.0% | \$296,813        | -23.2% | \$243,720       | -26.7% | \$160          | -7.1% | 52  | 183             | 317                | 106              | 3.5                 | 96.2%           |
| YTD:                     | 698              | 16.7%  | \$208,309,173    | -0.2%  | \$298,437        | -14.5% | \$250,000       | -18.0% | \$158          | -4.5% | 56  | 1,273           | 338                | 752              |                     | 97.8%           |
| Single Family            | 77               | 6.9%   | \$23,446,366     | -17.3% | \$304,498        | -22.6% | \$250,000       | -25.2% | \$162          | -6.6% | 49  | 178             | 302                | 99               | 3.5                 | 96.2%           |
| YTD:                     | 651              | 13.4%  | \$198,881,579    | -2.4%  | \$305,502        | -14.0% | \$258,990       | -17.7% | \$159          | -4.4% | 50  | 1,216           | 314                | 705              |                     | 98.1%           |
| Townhouse                | 6                |        | \$1,212,200      | 86.8%  | \$202,033        | -6.6%  | \$212,250       | -1.1%  | \$135          | -5.6% | 89  | 5               | 15                 | 7                | 2.5                 | 96.9%           |
| YTD:                     | 46               |        | \$9,150,350      | 84.3%  | \$198,921        | -3.8%  | \$195,000       | -4.8%  | \$141          | 0.7%  | 129 | 57              | 24                 | 47               |                     | 94.2%           |
| Condominium              | -                | 0.0%   | -                |        | -                | 0.0%   | -               | 0.0%   | -              | 0.0%  | -   | -               | -                  | -                | -                   | 0.0%            |
| YTD:                     | -                | 0.0%   | -                | 0.0%   | -                | 0.0%   | -               | 0.0%   | -              | 0.0%  | -   | -               | 1                  | -                |                     | 0.0%            |
| 110.                     |                  | 0.070  |                  | 0.070  |                  | 0.070  |                 | 0.070  |                | 0.070 |     |                 |                    |                  |                     |                 |