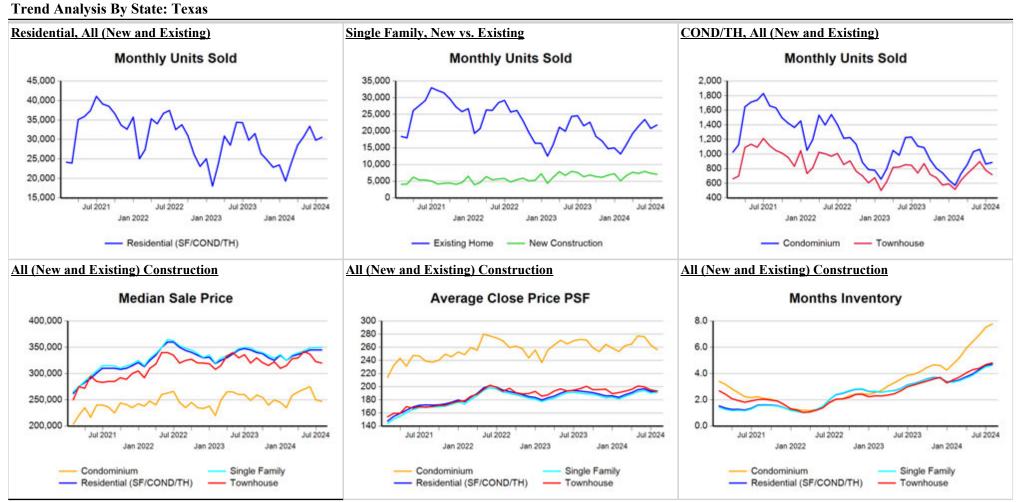

| Property Type            | Closed<br>Sales* | YoY%   | Dollar<br>Volume | YoY%   | Average<br>Price | YoY%  | Median<br>Price | YoY%  | Price/<br>Sqft | YoY%  | DOM | New<br>Listings | Active<br>Listings | Pending<br>Sales | Months<br>Inventory | Close<br>To OLF |
|--------------------------|------------------|--------|------------------|--------|------------------|-------|-----------------|-------|----------------|-------|-----|-----------------|--------------------|------------------|---------------------|-----------------|
| All(New and Existing)    |                  |        |                  |        |                  |       |                 |       |                |       |     |                 |                    |                  |                     |                 |
| Residential (SF/COND/TH) | 30,569           | 2.6%   | \$13,237,559,262 | 4.1%   | \$433,039        | 1.5%  | \$345,000       | 0.0%  | \$193          | 0.0%  | 52  | 47,505          | 127,159            | 27,892           | 4.7                 | 95.2%           |
| YTD:                     | 196,330          | -1.6%  | \$82,995,652,253 | 0.5%   | \$422,735        | 2.2%  | \$340,000       | 0.9%  | \$192          | 1.5%  | 58  | 339,204         | 110,291            | 205,643          |                     | 95.2%           |
| Single Family            | 28,948           | 3.6%   | \$12,699,911,746 | 5.2%   | \$438,715        | 1.5%  | \$349,900       | 0.3%  | \$191          | 0.7%  | 52  | 44,370          | 117,147            | 26,371           | 4.6                 | 95.2%           |
| YTD:                     | 185,198          | -1.1%  | \$79,063,021,245 | 0.9%   | \$426,911        | 2.1%  | \$341,000       | 0.3%  | \$190          | 1.7%  | 58  | 315,235         | 101,574            | 194,068          |                     | 95.2%           |
| Townhouse                | 717              | -3.2%  | \$251,798,251    | -4.5%  | \$351,183        | -1.3% | \$320,000       | 0.0%  | \$193          | -1.8% | 49  | 1,326           | 3,407              | 692              | 4.8                 | 95.4%           |
| YTD:                     | 5,096            | -2.1%  | \$1,828,301,742  | -0.3%  | \$358,772        | 1.8%  | \$327,995       | -0.3% | \$196          | 1.5%  | 55  | 9,751           | 3,016              | 5,333            |                     | 95.6%           |
| Condominium              | 885              | -20.1% | \$281,543,375    | -24.8% | \$318,128        | -5.8% | \$247,000       | -0.7% | \$256          | -5.8% | 62  | 1,809           | 6,605              | 829              | 7.8                 | 93.7%           |
| YTD:                     | 6,006            | -14.9% | \$2,095,405,131  | -12.6% | \$348,885        | 2.8%  | \$259,000       | 1.6%  | \$266          | 0.9%  | 61  | 14,218          | 5,700              | 6,242            |                     | 93.9%           |
| Existing Home            |                  |        |                  |        |                  |       |                 |       |                |       |     |                 |                    |                  |                     |                 |
| Residential (SF/COND/TH) | 23,249           | 0.2%   | \$10,153,823,239 | 4.1%   | \$436,742        | 3.9%  | \$340,000       | 1.5%  | \$194          | 1.0%  | 46  | 36,882          | 95,318             | 20,268           | 4.8                 | 95.1%           |
| YTD:                     | 145,581          | -3.5%  | \$61,746,254,749 | 0.9%   | \$424,137        | 4.5%  | \$332,000       | 2.2%  | \$193          | 2.7%  | 51  | 261,247         | 80,635             | 150,904          |                     | 95.1%           |
| Single Family            | 21,840           | 1.1%   | \$9,706,293,588  | 5.2%   | \$444,427        | 4.0%  | \$345,000       | 1.8%  | \$192          | 1.8%  | 45  | 34,139          | 86,884             | 18,964           | 4.7                 | 95.2%           |
| YTD:                     | 135,996          | -3.0%  | \$58,478,531,742 | 1.3%   | \$430,002        | 4.5%  | \$335,000       | 2.5%  | \$190          | 2.9%  | 51  | 240,664         | 73,437             | 140,987          |                     | 95.1%           |
| Townhouse                | 554              | -4.3%  | \$190,615,347    | -3.2%  | \$344,071        | 1.2%  | \$300,000       | 0.5%  | \$189          | -0.7% | 43  | 1,042           | 2,451              | 529              | 4.6                 | 95.2%           |
| YTD:                     | 3,856            | -1.8%  | \$1,342,732,551  | 1.1%   | \$348,219        | 2.9%  | \$305,000       | 0.0%  | \$191          | 2.9%  | 46  | 7,402           | 2,094              | 4,016            |                     | 95.7%           |
| Condominium              | 834              | -19.3% | \$251,416,359    | -23.3% | \$301,458        | -5.0% | \$240,000       | 0.4%  | \$250          | -5.4% | 62  | 1,701           | 5,983              | 775              | 7.5                 | 93.6%           |
| YTD:                     | 5,691            | -14.2% | \$1,912,825,782  | -11.0% | \$336,114        | 3.7%  | \$250,000       | 3.3%  | \$262          | 1.8%  | 60  | 13,181          | 5,103              | 5,901            |                     | 93.9%           |
| New Construction         |                  |        |                  |        |                  |       |                 |       |                |       |     |                 |                    |                  |                     |                 |
| Residential (SF/COND/TH) | 7,313            | 11.1%  | \$3,079,953,184  | 4.1%   | \$421,161        | -6.3% | \$355,500       | -4.6% | \$191          | -3.3% | 74  | 10,623          | 31,841             | 7,624            | 4.5                 | 95.5%           |
| YTD:                     | 50,736           | 4.0%   | \$21,243,807,760 | -0.5%  | \$418,713        | -4.4% | \$352,400       | -4.6% | \$190          | -2.1% | 78  | 77,957          | 29,655             | 54,739           |                     | 95.4%           |
| Single Family            | 7,100            | 11.9%  | \$2,988,955,758  | 5.1%   | \$420,980        | -6.1% | \$355,000       | -4.1% | \$189          | -2.8% | 74  | 10,231          | 30,263             | 7,407            | 4.4                 | 95.5%           |
| YTD:                     | 49,185           | 4.5%   | \$20,576,995,029 | -0.1%  | \$418,359        | -4.4% | \$350,750       | -4.7% | \$189          | -1.8% | 78  | 74,571          | 28,136             | 53,081           |                     | 95.4%           |
| Townhouse                | 161              | -0.6%  | \$60,446,643     | -9.3%  | \$375,445        | -8.7% | \$367,415       | -5.0% | \$207          | -5.4% | 70  | 284             | 956                | 163              | 5.4                 | 96.0%           |
| YTD:                     | 1,232            | -3.9%  | \$482,576,192    | -4.6%  | \$391,701        | -0.7% | \$369,359       | -2.8% | \$213          | -2.0% | 82  | 2,349           | 921                | 1,317            |                     | 95.5%           |
| Condominium              | 51               | -32.0% | \$30,260,714     | -35.1% | \$593,347        | -4.6% | \$485,000       | -1.0% | \$360          | -4.8% | 59  | 108             | 622                | 54               | 12.0                | 95.7%           |
| YTD:                     | 315              | -26.4% | \$182,606,768    | -26.0% | \$579,704        | 0.5%  | \$485,000       | -2.0% | \$340          | -6.3% | 82  | 1,037           | 597                | 341              |                     | 94.5%           |