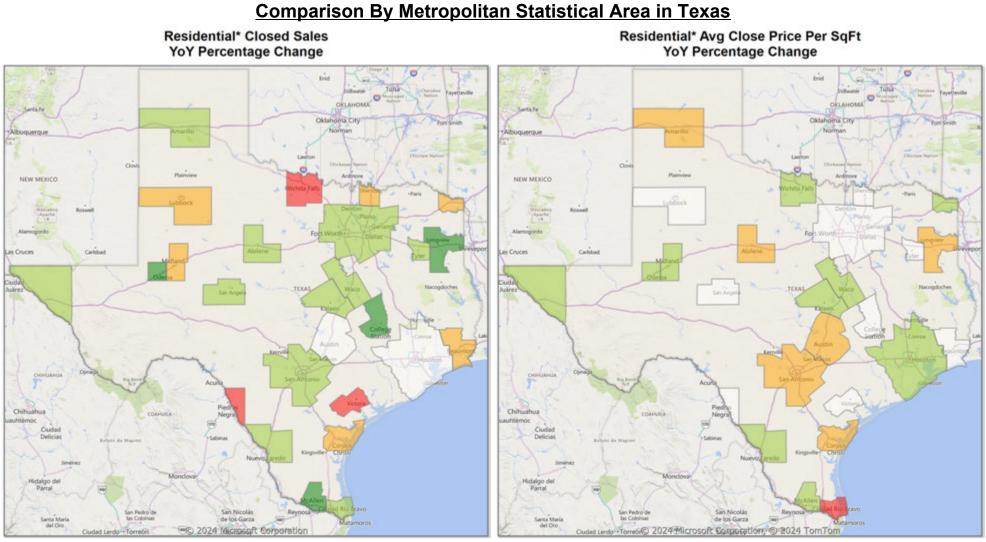

Trend Analysis By Metropolitan Statistical Area: Lubbock

\*\* Residential includes Single Family, Condominium and Townhouse.

Market Analysis By County: Hockley County

| Property Type          | 1         | Closed<br>Sales* | YoY%   | Dollar<br>Volume | YoY%   | Average<br>Price | YoY%   | Median<br>Price | YoY%   | Price/<br>Sqft | YoY%   | DOM | New<br>Listings | Active<br>Listings | Pending<br>Sales | Months<br>Inventory | Close<br>To OLP |
|------------------------|-----------|------------------|--------|------------------|--------|------------------|--------|-----------------|--------|----------------|--------|-----|-----------------|--------------------|------------------|---------------------|-----------------|
| All(New and Exi        | isting)   |                  |        |                  |        |                  |        |                 |        |                |        |     |                 |                    |                  |                     |                 |
| Residential (SF/C      | OND/TH)   | 15               | 0.0%   | \$3,066,316      | -18.8% | \$204,421        | -18.8% | \$207,000       | -9.2%  | \$104          | -0.1%  | 26  | 29              | 66                 | 25               | 3.9                 | 88.6%           |
|                        | YTD:      | 133              | 20.9%  | \$28,156,671     | 11.3%  | \$211,704        | -8.0%  | \$190,000       | -9.5%  | \$106          | 0.3%   | 67  | 202             | 71                 | 146              |                     | 92.6%           |
| Single Family          |           | 15               | 0.0%   | \$3,066,316      | -18.8% | \$204,421        | -18.8% | \$207,000       | -9.2%  | \$104          | -0.1%  | 26  | 29              | 66                 | 25               | 3.9                 | 88.6%           |
|                        | YTD:      | 132              | 20.0%  | \$28,016,671     | 10.7%  | \$212,248        | -7.8%  | \$192,290       | -8.4%  | \$107          | 1.0%   | 66  | 202             | 71                 | 145              |                     | 92.9%           |
| Townhouse              |           | -                | 0.0%   | -                | 0.0%   | -                | 0.0%   | -               | 0.0%   | -              | 0.0%   | -   | -               | -                  | -                | -                   | 0.0%            |
|                        | YTD:      | -                | 0.0%   | -                | 0.0%   | -                | 0.0%   | -               | 0.0%   | -              | 0.0%   | -   | -               | -                  | -                |                     | 0.0%            |
| Condominium            |           | -                | 0.0%   | -                | 0.0%   | -                | 0.0%   | -               | 0.0%   | -              | 0.0%   | -   | -               | -                  | -                | -                   | 0.0%            |
|                        | YTD:      | 1                | 100.0% | \$140,000        | 100.0% | \$140,000        | 100.0% | \$140,000       | 100.0% | \$7            | 100.0% | 255 | -               | 1                  | 1                |                     | 58.6%           |
| Existing Home          |           |                  |        |                  |        |                  |        |                 |        |                |        |     |                 |                    |                  |                     |                 |
| Residential (SF/C      | OND/TH)   | 14               | -6.7%  | \$2,696,700      | -28.6% | \$192,621        | -23.5% | \$203,500       | -10.8% | \$100          | -4.4%  | 28  | 23              | 56                 | 20               | 3.6                 | 88.6%           |
|                        | YTD:      | 117              | 9.4%   | \$23,711,935     | -3.0%  | \$202,666        | -11.3% | \$189,000       | -10.0% | \$99           | -5.6%  | 66  | 173             | 62                 | 126              |                     | 92.0%           |
| Single Family          |           | 14               | -6.7%  | \$2,696,700      | -28.6% | \$192,621        | -23.5% | \$203,500       | -10.8% | \$100          | -4.4%  | 28  | 23              | 56                 | 20               | 3.7                 | 88.6%           |
|                        | YTD:      | 116              | 8.4%   | \$23,571,935     | -3.6%  | \$203,206        | -11.1% | \$189,250       | -9.9%  | \$100          | -4.9%  | 65  | 173             | 62                 | 125              |                     | 92.4%           |
| Townhouse              |           | -                | 0.0%   | -                | 0.0%   | -                | 0.0%   | -               | 0.0%   | -              | 0.0%   | -   | -               | -                  | -                | -                   | 0.0%            |
|                        | YTD:      | -                | 0.0%   | -                | 0.0%   | -                | 0.0%   | -               | 0.0%   | -              | 0.0%   | -   | -               | -                  | -                |                     | 0.0%            |
| Condominium            |           | -                | 0.0%   | -                | 0.0%   | -                | 0.0%   | -               | 0.0%   | -              | 0.0%   | -   | -               | -                  | -                | -                   | 0.0%            |
|                        | YTD:      | 1                | 100.0% | \$140,000        | 100.0% | \$140,000        | 100.0% | \$140,000       | 100.0% | \$7            | 100.0% | 255 | -               | 1                  | 1                |                     | 58.6%           |
| <u>New Constructio</u> | <u>)n</u> |                  |        |                  |        |                  |        |                 |        |                |        |     |                 |                    |                  |                     |                 |
| Residential (SF/C      | OND/TH)   | 1                | 100.0% | \$369,616        | 100.0% | \$369,616        | 100.0% | \$369,616       | 100.0% | \$167          | 100.0% | 6   | 6               | 10                 | 5                | 6.3                 | 0.0%            |
|                        | YTD:      | 16               | 433.3% | \$4,444,736      | 414.4% | \$277,796        | -3.5%  | \$247,000       | -1.2%  | \$158          | 16.8%  | 73  | 29              | 9                  | 20               |                     | 97.2%           |
| Single Family          |           | 1                | 100.0% | \$369,616        | 100.0% | \$369,616        | 100.0% | \$369,616       | 100.0% | \$167          | 100.0% | 6   | 6               | 10                 | 5                | 6.3                 | 0.0%            |
|                        | YTD:      | 16               | 433.3% | \$4,444,736      | 414.4% | \$277,796        | -3.5%  | \$247,000       | -1.2%  | \$158          | 16.8%  | 73  | 29              | 9                  | 20               |                     | 97.2%           |
| Townhouse              |           | -                | 0.0%   | -                | 0.0%   | -                | 0.0%   | -               | 0.0%   | -              | 0.0%   | -   | -               | -                  | -                | -                   | 0.0%            |
|                        | YTD:      | -                | 0.0%   | -                | 0.0%   | -                | 0.0%   | -               | 0.0%   | -              | 0.0%   | -   | -               | -                  | -                |                     | 0.0%            |
| Condominium            |           | -                | 0.0%   | -                | 0.0%   | -                | 0.0%   | -               | 0.0%   | -              | 0.0%   | -   | -               | -                  | -                | -                   | 0.0%            |
|                        | YTD:      | -                | 0.0%   | -                | 0.0%   | -                | 0.0%   | -               | 0.0%   | -              | 0.0%   | -   | -               | -                  | -                |                     | 0.0%            |