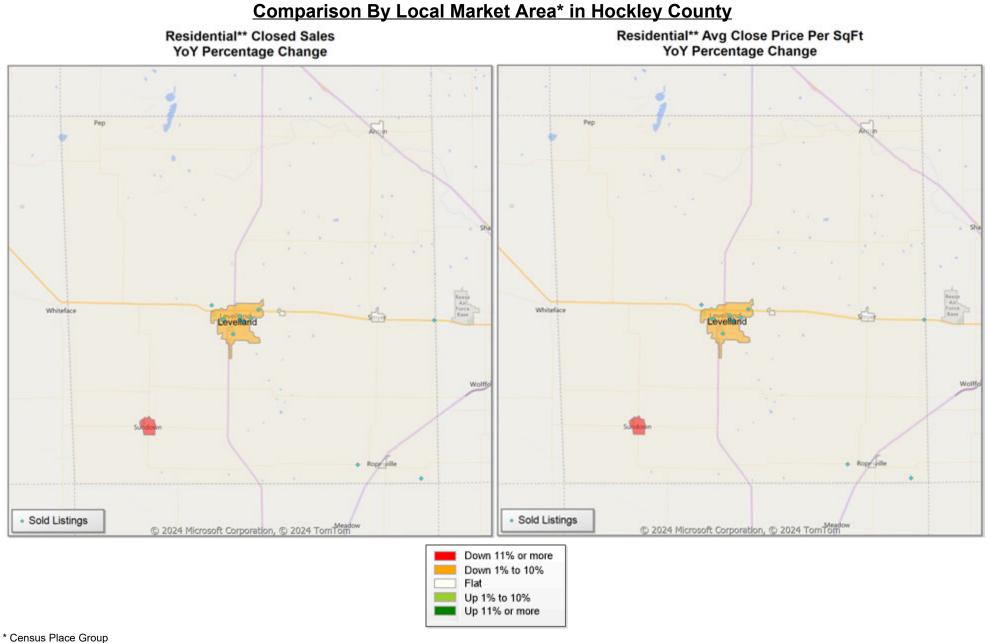

Trend Analysis By Metropolitan Statistical Area: Lubbock

\*\* Residential includes Single Family, Condominium and Townhouse.

Market Analysis By County: Hockley County

| Property Type          | 1         | Closed<br>Sales* | YoY%   | Dollar<br>Volume | YoY%   | Average<br>Price | YoY%   | Median<br>Price | YoY%   | Price/<br>Sqft | YoY%   | DOM | New<br>Listings | Active<br>Listings | Pending<br>Sales | Months<br>Inventory | Close<br>To OLP |
|------------------------|-----------|------------------|--------|------------------|--------|------------------|--------|-----------------|--------|----------------|--------|-----|-----------------|--------------------|------------------|---------------------|-----------------|
| All(New and Exi        | isting)   |                  |        |                  |        |                  |        |                 |        |                |        |     |                 |                    |                  |                     |                 |
| Residential (SF/C      | OND/TH)   | 15               | 0.0%   | \$3,066,316      | -18.8% | \$204,421        | -18.8% | \$207,000       | -9.2%  | \$104          | -0.1%  | 26  | 29              | 66                 | 25               | 3.9                 | 88.6%           |
|                        | YTD:      | 133              | 20.9%  | \$28,156,671     | 11.3%  | \$211,704        | -8.0%  | \$190,000       | -9.5%  | \$106          | 0.3%   | 67  | 202             | 71                 | 146              |                     | 92.6%           |
| Single Family          |           | 15               | 0.0%   | \$3,066,316      | -18.8% | \$204,421        | -18.8% | \$207,000       | -9.2%  | \$104          | -0.1%  | 26  | 29              | 66                 | 25               | 3.9                 | 88.6%           |
|                        | YTD:      | 132              | 20.0%  | \$28,016,671     | 10.7%  | \$212,248        | -7.8%  | \$192,290       | -8.4%  | \$107          | 1.0%   | 66  | 202             | 71                 | 145              |                     | 92.9%           |
| Townhouse              |           | -                | 0.0%   | -                | 0.0%   | -                | 0.0%   | -               | 0.0%   | -              | 0.0%   | -   | -               | -                  | -                | -                   | 0.0%            |
|                        | YTD:      | -                | 0.0%   | -                | 0.0%   | -                | 0.0%   | -               | 0.0%   | -              | 0.0%   | -   | -               | -                  | -                |                     | 0.0%            |
| Condominium            |           | -                | 0.0%   | -                | 0.0%   | -                | 0.0%   | -               | 0.0%   | -              | 0.0%   | -   | -               | -                  | -                | -                   | 0.0%            |
|                        | YTD:      | 1                | 100.0% | \$140,000        | 100.0% | \$140,000        | 100.0% | \$140,000       | 100.0% | \$7            | 100.0% | 255 | -               | 1                  | 1                |                     | 58.6%           |
| Existing Home          |           |                  |        |                  |        |                  |        |                 |        |                |        |     |                 |                    |                  |                     |                 |
| Residential (SF/C      | OND/TH)   | 14               | -6.7%  | \$2,696,700      | -28.6% | \$192,621        | -23.5% | \$203,500       | -10.8% | \$100          | -4.4%  | 28  | 23              | 56                 | 20               | 3.6                 | 88.6%           |
|                        | YTD:      | 117              | 9.4%   | \$23,711,935     | -3.0%  | \$202,666        | -11.3% | \$189,000       | -10.0% | \$99           | -5.6%  | 66  | 173             | 62                 | 126              |                     | 92.0%           |
| Single Family          |           | 14               | -6.7%  | \$2,696,700      | -28.6% | \$192,621        | -23.5% | \$203,500       | -10.8% | \$100          | -4.4%  | 28  | 23              | 56                 | 20               | 3.7                 | 88.6%           |
|                        | YTD:      | 116              | 8.4%   | \$23,571,935     | -3.6%  | \$203,206        | -11.1% | \$189,250       | -9.9%  | \$100          | -4.9%  | 65  | 173             | 62                 | 125              |                     | 92.4%           |
| Townhouse              |           | -                | 0.0%   | -                | 0.0%   | -                | 0.0%   | -               | 0.0%   | -              | 0.0%   | -   | -               | -                  | -                | -                   | 0.0%            |
|                        | YTD:      | -                | 0.0%   | -                | 0.0%   | -                | 0.0%   | -               | 0.0%   | -              | 0.0%   | -   | -               | -                  | -                |                     | 0.0%            |
| Condominium            |           | -                | 0.0%   | -                | 0.0%   | -                | 0.0%   | -               | 0.0%   | -              | 0.0%   | -   | -               | -                  | -                | -                   | 0.0%            |
|                        | YTD:      | 1                | 100.0% | \$140,000        | 100.0% | \$140,000        | 100.0% | \$140,000       | 100.0% | \$7            | 100.0% | 255 | -               | 1                  | 1                |                     | 58.6%           |
| <u>New Constructio</u> | <u>)n</u> |                  |        |                  |        |                  |        |                 |        |                |        |     |                 |                    |                  |                     |                 |
| Residential (SF/C      | OND/TH)   | 1                | 100.0% | \$369,616        | 100.0% | \$369,616        | 100.0% | \$369,616       | 100.0% | \$167          | 100.0% | 6   | 6               | 10                 | 5                | 6.3                 | 0.0%            |
|                        | YTD:      | 16               | 433.3% | \$4,444,736      | 414.4% | \$277,796        | -3.5%  | \$247,000       | -1.2%  | \$158          | 16.8%  | 73  | 29              | 9                  | 20               |                     | 97.2%           |
| Single Family          |           | 1                | 100.0% | \$369,616        | 100.0% | \$369,616        | 100.0% | \$369,616       | 100.0% | \$167          | 100.0% | 6   | 6               | 10                 | 5                | 6.3                 | 0.0%            |
|                        | YTD:      | 16               | 433.3% | \$4,444,736      | 414.4% | \$277,796        | -3.5%  | \$247,000       | -1.2%  | \$158          | 16.8%  | 73  | 29              | 9                  | 20               |                     | 97.2%           |
| Townhouse              |           | -                | 0.0%   | -                | 0.0%   | -                | 0.0%   | -               | 0.0%   | -              | 0.0%   | -   | -               | -                  | -                | -                   | 0.0%            |
|                        | YTD:      | -                | 0.0%   | -                | 0.0%   | -                | 0.0%   | -               | 0.0%   | -              | 0.0%   | -   | -               | -                  | -                |                     | 0.0%            |
| Condominium            |           | -                | 0.0%   | -                | 0.0%   | -                | 0.0%   | -               | 0.0%   | -              | 0.0%   | -   | -               | -                  | -                | -                   | 0.0%            |
|                        | YTD:      | -                | 0.0%   | -                | 0.0%   | -                | 0.0%   | -               | 0.0%   | -              | 0.0%   | -   | -               | -                  | -                |                     | 0.0%            |