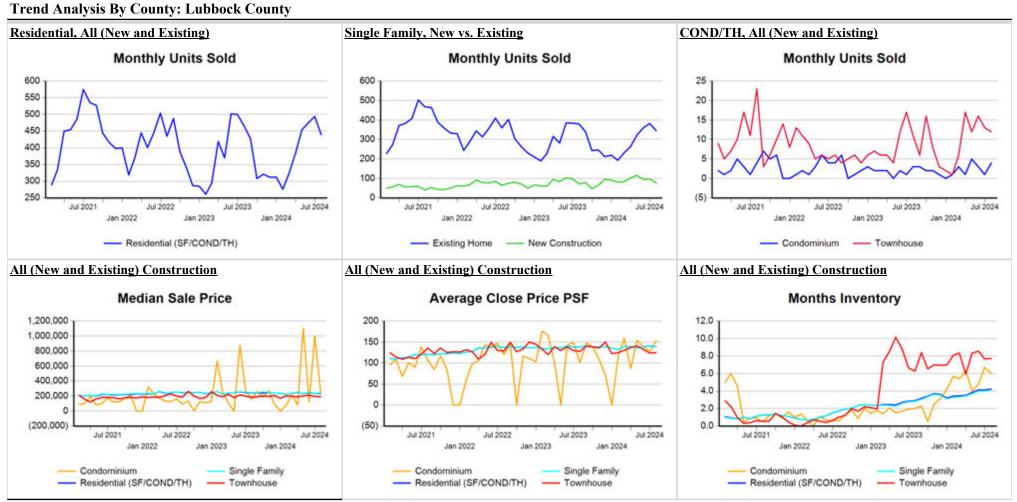

Market Analysis By County: Lubbock County

| Property Type            | Closed<br>Sales* | YoY%   | Dollar<br>Volume | YoY%   | Average<br>Price | YoY%   | Median<br>Price | YoY%   | Price/<br>Sqft | YoY%  | DOM | New<br>Listings | Active<br>Listings | Pending<br>Sales | Months<br>Inventory | Close<br>To OLP |
|--------------------------|------------------|--------|------------------|--------|------------------|--------|-----------------|--------|----------------|-------|-----|-----------------|--------------------|------------------|---------------------|-----------------|
| All(New and Existing)    |                  |        |                  |        |                  |        |                 |        |                |       |     |                 |                    |                  |                     |                 |
| Residential (SF/COND/TH) | 439              | -5.8%  | \$124,984,191    | -5.3%  | \$284,702        | 0.6%   | \$230,000       | -4.6%  | \$139          | 1.0%  | 45  | 800             | 1,583              | 451              | 4.2                 | 91.7%           |
| YTD:                     | 2,845            | 1.2%   | \$808,799,969    | 1.8%   | \$284,288        | 0.7%   | \$235,155       | -3.6%  | \$138          | 0.4%  | 45  | 5,772           | 1,436              | 3,054            |                     | 95.7%           |
| Single Family            | 422              | -6.6%  | \$121,637,961    | -5.9%  | \$288,242        | 0.8%   | \$236,000       | -3.3%  | \$139          | 0.8%  | 44  | 778             | 1,498              | 437              | 4.1                 | 91.6%           |
| YTD:                     | 2,747            | 0.4%   | \$784,600,490    | 1.0%   | \$285,621        | 0.6%   | \$239,000       | -2.5%  | \$138          | 0.4%  | 43  | 5,549           | 1,358              | 2,950            |                     | 95.8%           |
| Townhouse                | 12               | 9.1%   | \$2,235,700      | 8.5%   | \$186,308        | -0.6%  | \$187,350       | 4.1%   | \$125          | -2.2% | 75  | 19              | 72                 | 13               | 7.7                 | 93.0%           |
| YTD:                     | 77               | 22.2%  | \$15,062,600     | 18.8%  | \$195,618        | -2.8%  | \$190,000       | -5.0%  | \$132          | 0.3%  | 101 | 183             | 68                 | 86               |                     | 92.9%           |
| Condominium              | 4                | 33.3%  | \$886,000        | 58.8%  | \$221,500        | 19.1%  | \$242,000       | 49.4%  | \$153          | 51.1% | 26  | 3               | 13                 | 1                | 6.0                 | 0.0%            |
| YTD:                     | 18               | 50.0%  | \$8,312,000      | 78.4%  | \$461,778        | 18.9%  | \$222,000       | -10.3% | \$145          | 6.9%  | 26  | 40              | 10                 | 18               |                     | 95.1%           |
| Existing Home            |                  |        |                  |        |                  |        |                 |        |                |       |     |                 |                    |                  |                     |                 |
| Residential (SF/COND/TH) | 355              | -9.2%  | \$100,060,532    | -2.8%  | \$281,861        | 7.1%   | \$230,000       | 2.2%   | \$134          | 2.3%  | 43  | 617             | 1,266              | 345              | 4.4                 | 89.8%           |
| YTD:                     | 2,145            | -3.1%  | \$599,895,718    | 2.5%   | \$279,672        | 5.8%   | \$230,000       | 2.2%   | \$132          | 1.3%  | 41  | 4,499           | 1,098              | 2,302            |                     | 94.9%           |
| Single Family            | 345              | -9.2%  | \$98,189,484     | -2.7%  | \$284,607        | 7.1%   | \$230,000       | 2.2%   | \$134          | 2.1%  | 43  | 600             | 1,196              | 338              | 4.3                 | 89.8%           |
| YTD:                     | 2,096            | -3.1%  | \$585,666,961    | 2.2%   | \$279,421        | 5.5%   | \$230,000       | 2.2%   | \$132          | 1.3%  | 41  | 4,333           | 1,043              | 2,245            |                     | 95.0%           |
| Townhouse                | 6                | -25.0% | \$1,023,500      | -27.5% | \$170,583        | -3.4%  | \$173,750       | -3.5%  | \$115          | -5.6% | 62  | 14              | 57                 | 6                | 17.1                | 85.1%           |
| YTD:                     | 31               | -20.5% | \$5,912,250      | -23.4% | \$190,718        | -3.6%  | \$170,000       | -8.1%  | \$118          | -6.5% | 58  | 126             | 44                 | 39               |                     | 89.9%           |
| Condominium              | 4                | 33.3%  | \$886,000        | 58.8%  | \$221,500        | 19.1%  | \$242,000       | 49.4%  | \$153          | 51.1% | 26  | 3               | 13                 | 1                | 6.0                 | 0.0%            |
| YTD:                     | 18               | 50.0%  | \$8,312,000      | 78.4%  | \$461,778        | 18.9%  | \$222,000       | -10.3% | \$145          | 6.9%  | 26  | 40              | 10                 | 18               |                     | 95.1%           |
| New Construction         |                  |        |                  |        |                  |        |                 |        |                |       |     |                 |                    |                  |                     |                 |
| Residential (SF/COND/TH) | 83               | 10.7%  | \$24,635,511     | -15.0% | \$296,813        | -23.2% | \$243,720       | -26.7% | \$160          | -7.1% | 52  | 183             | 317                | 106              | 3.5                 | 96.2%           |
| YTD:                     | 698              | 16.7%  | \$208,309,173    | -0.2%  | \$298,437        | -14.5% | \$250,000       | -18.0% | \$158          | -4.5% | 56  | 1,273           | 338                | 752              |                     | 97.8%           |
| Single Family            | 77               | 6.9%   | \$23,446,366     | -17.3% | \$304,498        | -22.6% | \$250,000       | -25.2% | \$162          | -6.6% | 49  | 178             | 302                | 99               | 3.5                 | 96.2%           |
| YTD:                     | 651              | 13.4%  | \$198,881,579    | -2.4%  | \$305,502        | -14.0% | \$258,990       | -17.7% | \$159          | -4.4% | 50  | 1,216           | 314                | 705              |                     | 98.1%           |
| Townhouse                | 6                |        | \$1,212,200      | 86.8%  | \$202,033        | -6.6%  | \$212,250       | -1.1%  | \$135          | -5.6% | 89  | 5               | 15                 | 7                | 2.5                 | 96.9%           |
| YTD:                     | 46               |        | \$9,150,350      | 84.3%  | \$198,921        | -3.8%  | \$195,000       | -4.8%  | \$141          | 0.7%  | 129 | 57              | 24                 | 47               |                     | 94.2%           |
| Condominium              | -                | 0.0%   | -                |        | -                | 0.0%   | -               | 0.0%   | -              | 0.0%  | -   | -               | -                  | -                | -                   | 0.0%            |
| YTD:                     | -                | 0.0%   | -                | 0.0%   | -                | 0.0%   | -               | 0.0%   | -              | 0.0%  | -   | -               | 1                  | -                |                     | 0.0%            |
| 110.                     |                  | 0.070  |                  | 0.070  |                  | 0.070  |                 | 0.070  |                | 0.070 |     |                 |                    |                  |                     |                 |