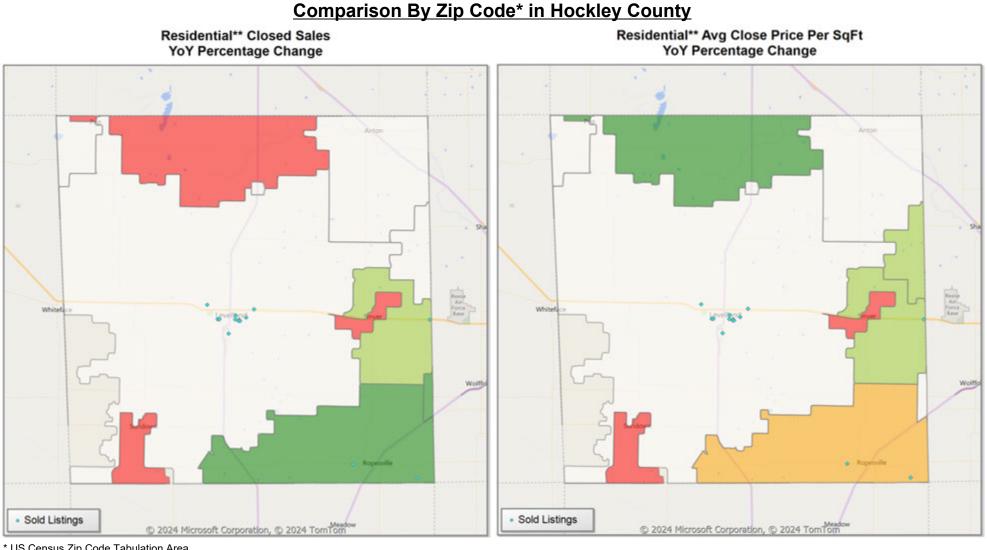

\* US Census Zip Code Tabulation Area

\* US Census Zip Code Tabulation Area

Market Analysis By Local Market Area\*: Abernathy

| Property Type      |          | Closed<br>Sales** | 1 | YoY%   | Dollar<br>Volume | YoY%   | Average<br>Price | YoY%   | Median<br>Price | YoY%   | Price/<br>Sqft | YoY%   | DOM | New<br>Listings | Active<br>Listings | Pending<br>Sales | Months<br>Inventory | Close<br>To OLP |
|--------------------|----------|-------------------|---|--------|------------------|--------|------------------|--------|-----------------|--------|----------------|--------|-----|-----------------|--------------------|------------------|---------------------|-----------------|
| All(New and Exist  | ting)    |                   |   |        |                  |        |                  |        |                 |        |                |        |     |                 |                    |                  |                     |                 |
| Residential (SF/CO | ND/TH)   |                   | 1 | -66.7% | \$85,000         | -75.3% | \$85,000         | -25.8% | \$85,000        | -28.0% | \$66           | -15.9% | 91  | 6               | 10                 | 1                | 6.3                 | 95.5%           |
|                    | YTD:     | -                 | 7 | -30.0% | \$1,241,000      | -47.2% | \$177,286        | -24.5% | \$165,000       | -29.9% | \$106          | 4.4%   | 39  | 29              | 9                  | 10               |                     | 95.9%           |
| Single Family      |          |                   | 1 | -66.7% | \$85,000         | -75.3% | \$85,000         | -25.8% | \$85,000        | -28.0% | \$66           | -15.9% | 91  | 6               | 10                 | 1                | 6.3                 | 95.5%           |
|                    | YTD:     | -                 | 7 | -30.0% | \$1,241,000      | -47.2% | \$177,286        | -24.5% | \$165,000       | -29.9% | \$106          | 4.4%   | 39  | 29              | 9                  | 10               |                     | 95.9%           |
| Townhouse          |          |                   | - | 0.0%   | -                | 0.0%   | -                | 0.0%   | -               | 0.0%   | -              | 0.0%   | -   | -               | -                  | -                | -                   | 0.0%            |
|                    | YTD:     |                   | - | 0.0%   | -                | 0.0%   | -                | 0.0%   | -               | 0.0%   | -              | 0.0%   | -   | -               | -                  | -                |                     | 0.0%            |
| Condominium        |          |                   | - | 0.0%   | -                | 0.0%   | -                | 0.0%   | -               | 0.0%   | -              | 0.0%   | -   | -               | -                  | -                | -                   | 0.0%            |
|                    | YTD:     |                   | - | 0.0%   | -                | 0.0%   | -                | 0.0%   | -               | 0.0%   | -              | 0.0%   | -   | -               | -                  | -                |                     | 0.0%            |
| Existing Home      |          |                   |   |        |                  |        |                  |        |                 |        |                |        |     |                 |                    |                  |                     |                 |
| Residential (SF/CO | ND/TH)   |                   | 1 | -66.7% | \$85,000         | -75.3% | \$85,000         | -25.8% | \$85,000        | -28.0% | \$66           | -15.9% | 91  | 5               | 10                 | 1                | 6.3                 | 95.5%           |
|                    | YTD:     | -                 | 7 | -30.0% | \$1,241,000      | -47.2% | \$177,286        | -24.5% | \$165,000       | -29.9% | \$106          | 4.4%   | 39  | 28              | 9                  | 10               |                     | 95.9%           |
| Single Family      |          |                   | 1 | -66.7% | \$85,000         | -75.3% | \$85,000         | -25.8% | \$85,000        | -28.0% | \$66           | -15.9% | 91  | 5               | 10                 | 1                | 6.3                 | 95.5%           |
|                    | YTD:     | -                 | 7 | -30.0% | \$1,241,000      | -47.2% | \$177,286        | -24.5% | \$165,000       | -29.9% | \$106          | 4.4%   | 39  | 28              | 9                  | 10               |                     | 95.9%           |
| Townhouse          |          |                   | - | 0.0%   | -                | 0.0%   | -                | 0.0%   | -               | 0.0%   | -              | 0.0%   | -   | -               | -                  | -                | -                   | 0.0%            |
|                    | YTD:     |                   | - | 0.0%   | -                | 0.0%   | -                | 0.0%   | -               | 0.0%   | -              | 0.0%   | -   | -               | -                  | -                |                     | 0.0%            |
| Condominium        |          |                   | - | 0.0%   | -                | 0.0%   | -                | 0.0%   | -               | 0.0%   | -              | 0.0%   | -   | -               | -                  | -                | -                   | 0.0%            |
|                    | YTD:     |                   | - | 0.0%   | -                | 0.0%   | -                | 0.0%   | -               | 0.0%   | -              | 0.0%   | -   | -               | -                  | -                |                     | 0.0%            |
| New Construction   | <u>1</u> |                   |   |        |                  |        |                  |        |                 |        |                |        |     |                 |                    |                  |                     |                 |
| Residential (SF/CO | ND/TH)   |                   | - | 0.0%   | -                | 0.0%   | -                | 0.0%   | -               | 0.0%   | -              | 0.0%   | -   | 1               | -                  | -                | -                   | 0.0%            |
|                    | YTD:     |                   | - | 0.0%   | -                | 0.0%   | -                | 0.0%   | -               | 0.0%   | -              | 0.0%   | -   | 1               | -                  | -                |                     | 0.0%            |
| Single Family      |          |                   | - | 0.0%   | -                | 0.0%   | -                | 0.0%   | -               | 0.0%   | -              | 0.0%   | -   | 1               | -                  | -                | -                   | 0.0%            |
|                    | YTD:     |                   | - | 0.0%   | -                | 0.0%   | -                | 0.0%   | -               | 0.0%   | -              | 0.0%   | -   | 1               | -                  | -                |                     | 0.0%            |
| Townhouse          |          |                   | - | 0.0%   | -                | 0.0%   | -                | 0.0%   | -               | 0.0%   | -              | 0.0%   | -   | -               | -                  | -                | -                   | 0.0%            |
|                    | YTD:     |                   | - | 0.0%   | -                | 0.0%   | -                | 0.0%   | -               | 0.0%   | -              | 0.0%   | -   | -               | -                  | -                |                     | 0.0%            |
| Condominium        |          |                   | - | 0.0%   | -                | 0.0%   | -                | 0.0%   | -               | 0.0%   | -              | 0.0%   | -   | -               | -                  | -                | -                   | 0.0%            |
|                    | YTD:     |                   | - | 0.0%   | -                | 0.0%   | -                | 0.0%   | -               | 0.0%   | -              | 0.0%   | -   | -               | -                  | -                |                     | 0.0%            |