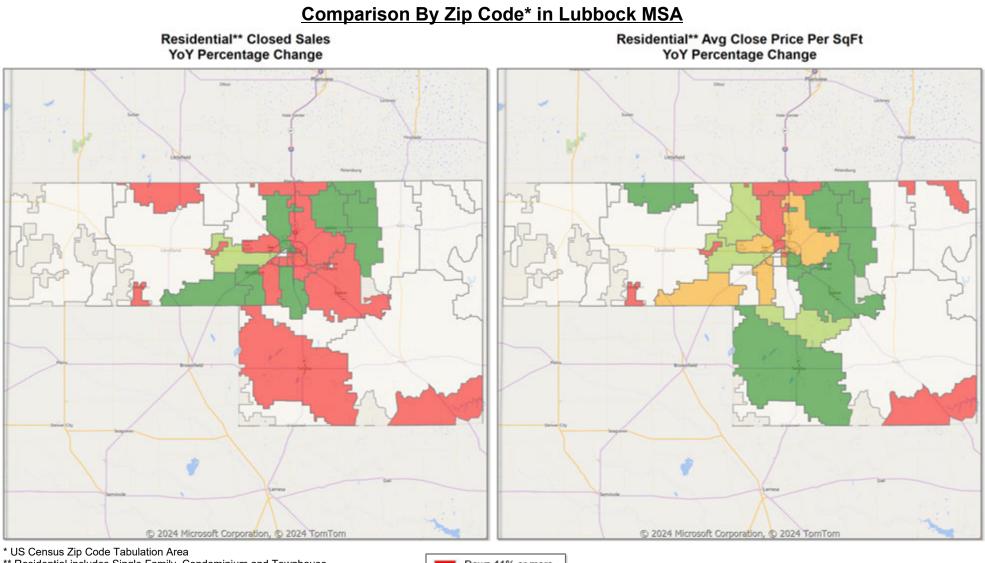

\* US Census Zip Code Tabulation Area

\* US Census Zip Code Tabulation Area

Market Analysis By Local Market Area\*: Abernathy

| Property Type      |          | Closed<br>Sales** | 1 | YoY%   | Dollar<br>Volume | YoY%   | Average<br>Price | YoY%   | Median<br>Price | YoY%   | Price/<br>Sqft | YoY%   | DOM | New<br>Listings | Active<br>Listings | Pending<br>Sales | Months<br>Inventory | Close<br>To OLP |
|--------------------|----------|-------------------|---|--------|------------------|--------|------------------|--------|-----------------|--------|----------------|--------|-----|-----------------|--------------------|------------------|---------------------|-----------------|
| All(New and Exist  | ting)    |                   |   |        |                  |        |                  |        |                 |        |                |        |     |                 |                    |                  |                     |                 |
| Residential (SF/CO | ND/TH)   |                   | 1 | -66.7% | \$85,000         | -75.3% | \$85,000         | -25.8% | \$85,000        | -28.0% | \$66           | -15.9% | 91  | 6               | 10                 | 1                | 6.3                 | 95.5%           |
|                    | YTD:     | -                 | 7 | -30.0% | \$1,241,000      | -47.2% | \$177,286        | -24.5% | \$165,000       | -29.9% | \$106          | 4.4%   | 39  | 29              | 9                  | 10               |                     | 95.9%           |
| Single Family      |          |                   | 1 | -66.7% | \$85,000         | -75.3% | \$85,000         | -25.8% | \$85,000        | -28.0% | \$66           | -15.9% | 91  | 6               | 10                 | 1                | 6.3                 | 95.5%           |
|                    | YTD:     | -                 | 7 | -30.0% | \$1,241,000      | -47.2% | \$177,286        | -24.5% | \$165,000       | -29.9% | \$106          | 4.4%   | 39  | 29              | 9                  | 10               |                     | 95.9%           |
| Townhouse          |          |                   | - | 0.0%   | -                | 0.0%   | -                | 0.0%   | -               | 0.0%   | -              | 0.0%   | -   | -               | -                  | -                | -                   | 0.0%            |
|                    | YTD:     |                   | - | 0.0%   | -                | 0.0%   | -                | 0.0%   | -               | 0.0%   | -              | 0.0%   | -   | -               | -                  | -                |                     | 0.0%            |
| Condominium        |          |                   | - | 0.0%   | -                | 0.0%   | -                | 0.0%   | -               | 0.0%   | -              | 0.0%   | -   | -               | -                  | -                | -                   | 0.0%            |
|                    | YTD:     |                   | - | 0.0%   | -                | 0.0%   | -                | 0.0%   | -               | 0.0%   | -              | 0.0%   | -   | -               | -                  | -                |                     | 0.0%            |
| Existing Home      |          |                   |   |        |                  |        |                  |        |                 |        |                |        |     |                 |                    |                  |                     |                 |
| Residential (SF/CO | ND/TH)   |                   | 1 | -66.7% | \$85,000         | -75.3% | \$85,000         | -25.8% | \$85,000        | -28.0% | \$66           | -15.9% | 91  | 5               | 10                 | 1                | 6.3                 | 95.5%           |
|                    | YTD:     | -                 | 7 | -30.0% | \$1,241,000      | -47.2% | \$177,286        | -24.5% | \$165,000       | -29.9% | \$106          | 4.4%   | 39  | 28              | 9                  | 10               |                     | 95.9%           |
| Single Family      |          |                   | 1 | -66.7% | \$85,000         | -75.3% | \$85,000         | -25.8% | \$85,000        | -28.0% | \$66           | -15.9% | 91  | 5               | 10                 | 1                | 6.3                 | 95.5%           |
|                    | YTD:     | -                 | 7 | -30.0% | \$1,241,000      | -47.2% | \$177,286        | -24.5% | \$165,000       | -29.9% | \$106          | 4.4%   | 39  | 28              | 9                  | 10               |                     | 95.9%           |
| Townhouse          |          |                   | - | 0.0%   | -                | 0.0%   | -                | 0.0%   | -               | 0.0%   | -              | 0.0%   | -   | -               | -                  | -                | -                   | 0.0%            |
|                    | YTD:     |                   | - | 0.0%   | -                | 0.0%   | -                | 0.0%   | -               | 0.0%   | -              | 0.0%   | -   | -               | -                  | -                |                     | 0.0%            |
| Condominium        |          |                   | - | 0.0%   | -                | 0.0%   | -                | 0.0%   | -               | 0.0%   | -              | 0.0%   | -   | -               | -                  | -                | -                   | 0.0%            |
|                    | YTD:     |                   | - | 0.0%   | -                | 0.0%   | -                | 0.0%   | -               | 0.0%   | -              | 0.0%   | -   | -               | -                  | -                |                     | 0.0%            |
| New Construction   | <u>1</u> |                   |   |        |                  |        |                  |        |                 |        |                |        |     |                 |                    |                  |                     |                 |
| Residential (SF/CO | ND/TH)   |                   | - | 0.0%   | -                | 0.0%   | -                | 0.0%   | -               | 0.0%   | -              | 0.0%   | -   | 1               | -                  | -                | -                   | 0.0%            |
|                    | YTD:     |                   | - | 0.0%   | -                | 0.0%   | -                | 0.0%   | -               | 0.0%   | -              | 0.0%   | -   | 1               | -                  | -                |                     | 0.0%            |
| Single Family      |          |                   | - | 0.0%   | -                | 0.0%   | -                | 0.0%   | -               | 0.0%   | -              | 0.0%   | -   | 1               | -                  | -                | -                   | 0.0%            |
|                    | YTD:     |                   | - | 0.0%   | -                | 0.0%   | -                | 0.0%   | -               | 0.0%   | -              | 0.0%   | -   | 1               | -                  | -                |                     | 0.0%            |
| Townhouse          |          |                   | - | 0.0%   | -                | 0.0%   | -                | 0.0%   | -               | 0.0%   | -              | 0.0%   | -   | -               | -                  | -                | -                   | 0.0%            |
|                    | YTD:     |                   | - | 0.0%   | -                | 0.0%   | -                | 0.0%   | -               | 0.0%   | -              | 0.0%   | -   | -               | -                  | -                |                     | 0.0%            |
| Condominium        |          |                   | - | 0.0%   | -                | 0.0%   | -                | 0.0%   | -               | 0.0%   | -              | 0.0%   | -   | -               | -                  | -                | -                   | 0.0%            |
|                    | YTD:     |                   | - | 0.0%   | -                | 0.0%   | -                | 0.0%   | -               | 0.0%   | -              | 0.0%   | -   | -               | -                  | -                |                     | 0.0%            |