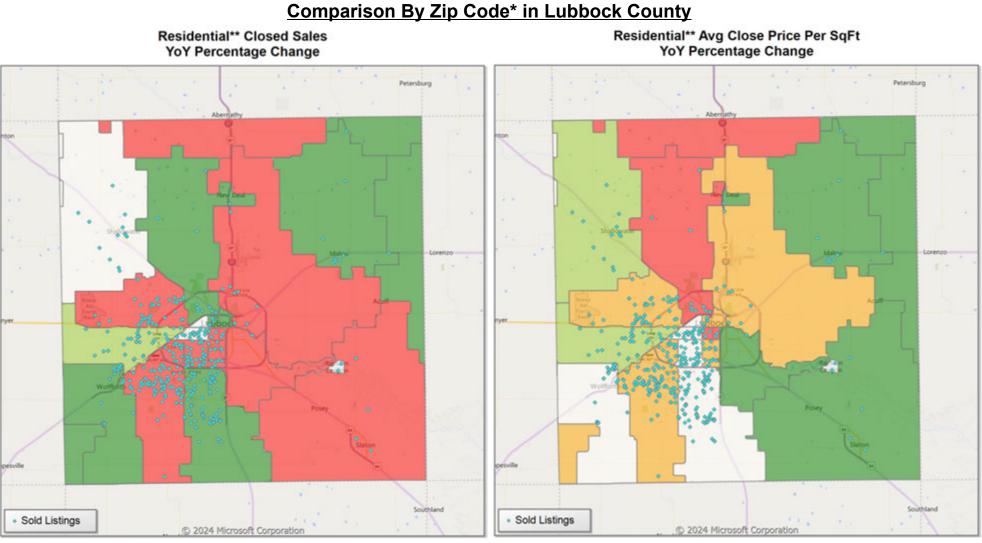

Market Analysis By County: Lubbock County

| Property Type            | Closed<br>Sales* | YoY%   | Dollar<br>Volume | YoY%   | Average<br>Price | YoY%   | Median<br>Price | YoY%   | Price/<br>Sqft | YoY%  | DOM | New<br>Listings | Active<br>Listings | Pending<br>Sales | Months<br>Inventory | Close<br>To OLP |
|--------------------------|------------------|--------|------------------|--------|------------------|--------|-----------------|--------|----------------|-------|-----|-----------------|--------------------|------------------|---------------------|-----------------|
| All(New and Existing)    |                  |        |                  |        |                  |        |                 |        |                |       |     |                 |                    |                  |                     |                 |
| Residential (SF/COND/TH) | 439              | -5.8%  | \$124,984,191    | -5.3%  | \$284,702        | 0.6%   | \$230,000       | -4.6%  | \$139          | 1.0%  | 45  | 800             | 1,583              | 451              | 4.2                 | 91.7%           |
| YTD:                     | 2,845            | 1.2%   | \$808,799,969    | 1.8%   | \$284,288        | 0.7%   | \$235,155       | -3.6%  | \$138          | 0.4%  | 45  | 5,772           | 1,436              | 3,054            |                     | 95.7%           |
| Single Family            | 422              | -6.6%  | \$121,637,961    | -5.9%  | \$288,242        | 0.8%   | \$236,000       | -3.3%  | \$139          | 0.8%  | 44  | 778             | 1,498              | 437              | 4.1                 | 91.6%           |
| YTD:                     | 2,747            | 0.4%   | \$784,600,490    | 1.0%   | \$285,621        | 0.6%   | \$239,000       | -2.5%  | \$138          | 0.4%  | 43  | 5,549           | 1,358              | 2,950            |                     | 95.8%           |
| Townhouse                | 12               | 9.1%   | \$2,235,700      | 8.5%   | \$186,308        | -0.6%  | \$187,350       | 4.1%   | \$125          | -2.2% | 75  | 19              | 72                 | 13               | 7.7                 | 93.0%           |
| YTD:                     | 77               | 22.2%  | \$15,062,600     | 18.8%  | \$195,618        | -2.8%  | \$190,000       | -5.0%  | \$132          | 0.3%  | 101 | 183             | 68                 | 86               |                     | 92.9%           |
| Condominium              | 4                | 33.3%  | \$886,000        | 58.8%  | \$221,500        | 19.1%  | \$242,000       | 49.4%  | \$153          | 51.1% | 26  | 3               | 13                 | 1                | 6.0                 | 0.0%            |
| YTD:                     | 18               | 50.0%  | \$8,312,000      | 78.4%  | \$461,778        | 18.9%  | \$222,000       | -10.3% | \$145          | 6.9%  | 26  | 40              | 10                 | 18               |                     | 95.1%           |
| Existing Home            |                  |        |                  |        |                  |        |                 |        |                |       |     |                 |                    |                  |                     |                 |
| Residential (SF/COND/TH) | 355              | -9.2%  | \$100,060,532    | -2.8%  | \$281,861        | 7.1%   | \$230,000       | 2.2%   | \$134          | 2.3%  | 43  | 617             | 1,266              | 345              | 4.4                 | 89.8%           |
| YTD:                     | 2,145            | -3.1%  | \$599,895,718    | 2.5%   | \$279,672        | 5.8%   | \$230,000       | 2.2%   | \$132          | 1.3%  | 41  | 4,499           | 1,098              | 2,302            |                     | 94.9%           |
| Single Family            | 345              | -9.2%  | \$98,189,484     | -2.7%  | \$284,607        | 7.1%   | \$230,000       | 2.2%   | \$134          | 2.1%  | 43  | 600             | 1,196              | 338              | 4.3                 | 89.8%           |
| YTD:                     | 2,096            | -3.1%  | \$585,666,961    | 2.2%   | \$279,421        | 5.5%   | \$230,000       | 2.2%   | \$132          | 1.3%  | 41  | 4,333           | 1,043              | 2,245            |                     | 95.0%           |
| Townhouse                | 6                | -25.0% | \$1,023,500      | -27.5% | \$170,583        | -3.4%  | \$173,750       | -3.5%  | \$115          | -5.6% | 62  | 14              | 57                 | 6                | 17.1                | 85.1%           |
| YTD:                     | 31               | -20.5% | \$5,912,250      | -23.4% | \$190,718        | -3.6%  | \$170,000       | -8.1%  | \$118          | -6.5% | 58  | 126             | 44                 | 39               |                     | 89.9%           |
| Condominium              | 4                | 33.3%  | \$886,000        | 58.8%  | \$221,500        | 19.1%  | \$242,000       | 49.4%  | \$153          | 51.1% | 26  | 3               | 13                 | 1                | 6.0                 | 0.0%            |
| YTD:                     | 18               | 50.0%  | \$8,312,000      | 78.4%  | \$461,778        | 18.9%  | \$222,000       | -10.3% | \$145          | 6.9%  | 26  | 40              | 10                 | 18               |                     | 95.1%           |
| New Construction         |                  |        |                  |        |                  |        |                 |        |                |       |     |                 |                    |                  |                     |                 |
| Residential (SF/COND/TH) | 83               | 10.7%  | \$24,635,511     | -15.0% | \$296,813        | -23.2% | \$243,720       | -26.7% | \$160          | -7.1% | 52  | 183             | 317                | 106              | 3.5                 | 96.2%           |
| YTD:                     | 698              | 16.7%  | \$208,309,173    | -0.2%  | \$298,437        | -14.5% | \$250,000       | -18.0% | \$158          | -4.5% | 56  | 1,273           | 338                | 752              |                     | 97.8%           |
| Single Family            | 77               | 6.9%   | \$23,446,366     | -17.3% | \$304,498        | -22.6% | \$250,000       | -25.2% | \$162          | -6.6% | 49  | 178             | 302                | 99               | 3.5                 | 96.2%           |
| YTD:                     | 651              | 13.4%  | \$198,881,579    | -2.4%  | \$305,502        | -14.0% | \$258,990       | -17.7% | \$159          | -4.4% | 50  | 1,216           | 314                | 705              |                     | 98.1%           |
| Townhouse                | 6                |        | \$1,212,200      | 86.8%  | \$202,033        | -6.6%  | \$212,250       | -1.1%  | \$135          | -5.6% | 89  | 5               | 15                 | 7                | 2.5                 | 96.9%           |
| YTD:                     | 46               |        | \$9,150,350      | 84.3%  | \$198,921        | -3.8%  | \$195,000       | -4.8%  | \$141          | 0.7%  | 129 | 57              | 24                 | 47               |                     | 94.2%           |
| Condominium              | -                | 0.0%   | -                |        | -                | 0.0%   | -               | 0.0%   | -              | 0.0%  | -   | -               | -                  | -                | -                   | 0.0%            |
| YTD:                     | -                | 0.0%   | -                | 0.0%   | -                | 0.0%   | -               | 0.0%   | -              | 0.0%  | -   | -               | 1                  | -                |                     | 0.0%            |
| 110.                     |                  | 0.070  |                  | 0.070  |                  | 0.070  |                 | 0.070  |                | 0.070 |     |                 |                    |                  |                     |                 |