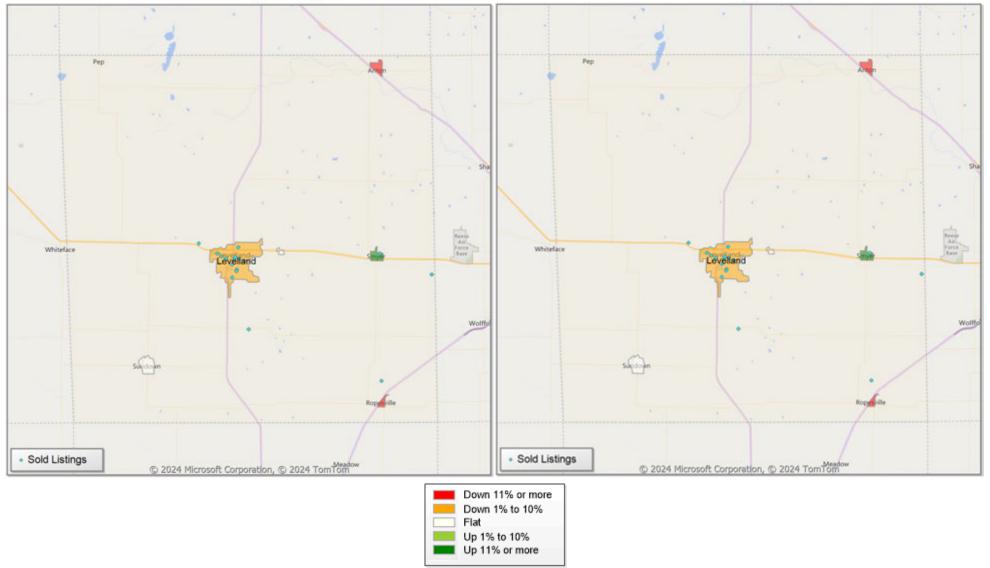

# **Comparison By Local Market Area\* in Lubbock County**

Residential\*\* Closed Sales YoY Percentage Change Residential\*\* Avg Close Price Per SqFt YoY Percentage Change

<sup>\*</sup> Census Place Group