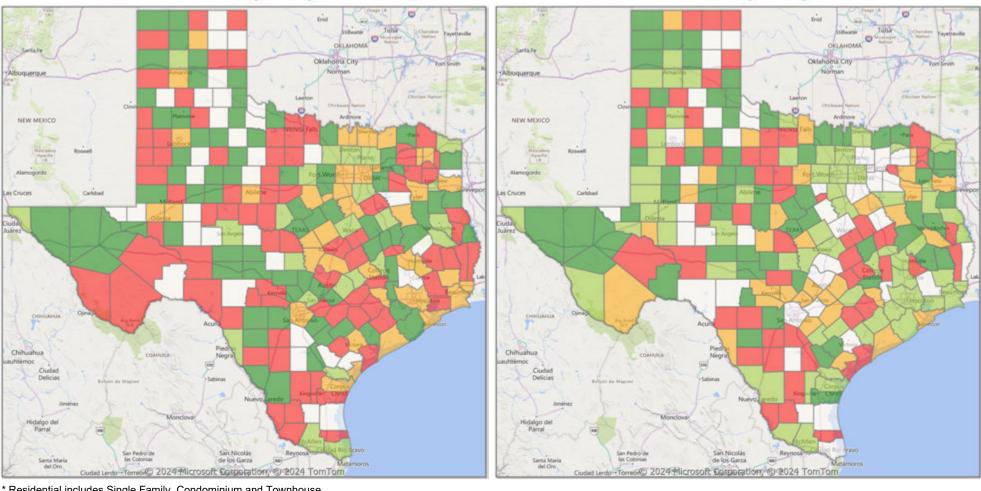

## **Comparison By Metropolitan Statistical Area in Texas**

#### Residential\* Closed Sales YoY Percentage Change

### Residential\* Avg Close Price Per SqFt YoY Percentage Change

<sup>\*</sup> Residential includes Single Family, Condominium and Townhouse.