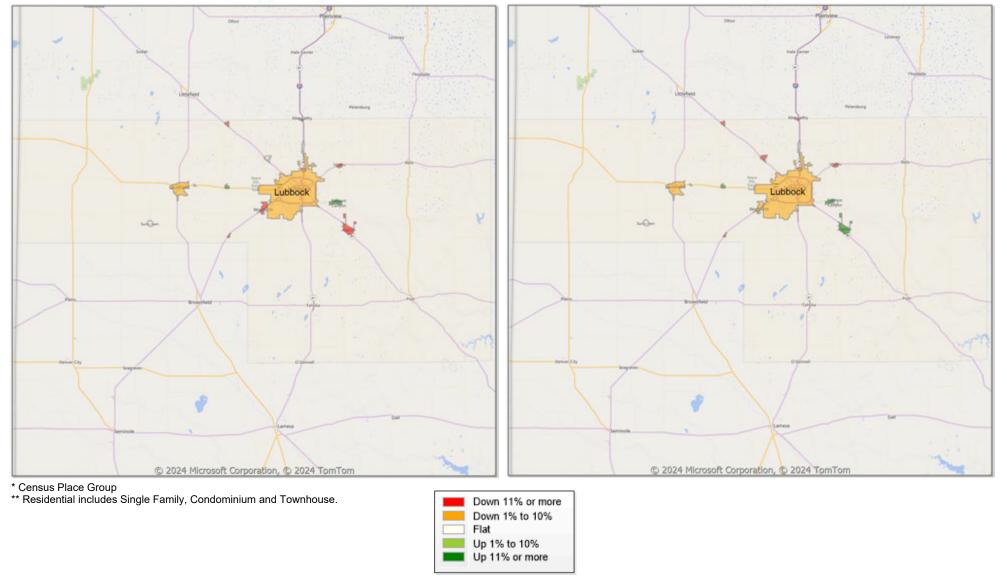

# **Comparison By Local Market Area\* in Hockley County**

Residential\*\* Avg Close Price Per SqFt YoY Percentage Change

<sup>\*</sup> Census Place Group

<sup>\*\*</sup> Residential includes Single Family, Condominium and Townhouse.