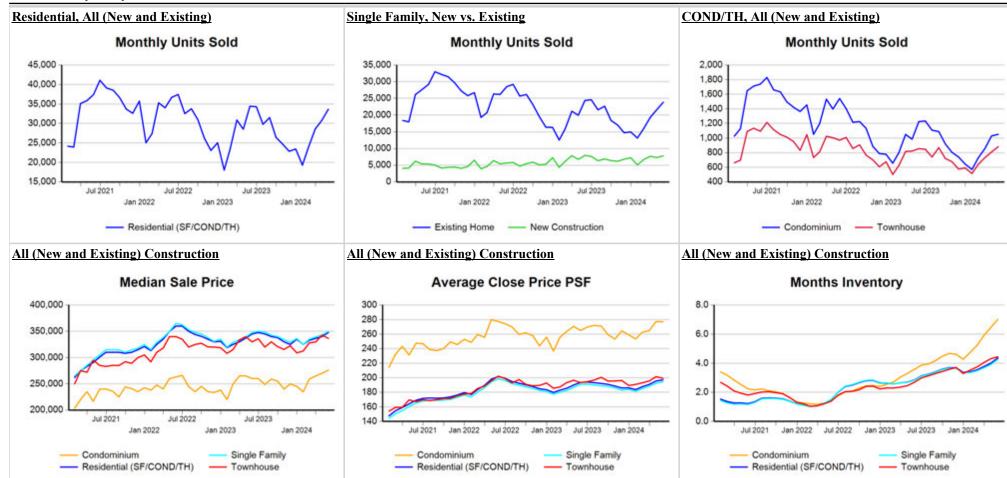

## **Comparison By Metropolitan Statistical Area in Texas**

#### Residential\* Closed Sales YoY Percentage Change

### Residential\* Avg Close Price Per SqFt YoY Percentage Change

<sup>\*</sup> Residential includes Single Family, Condominium and Townhouse.