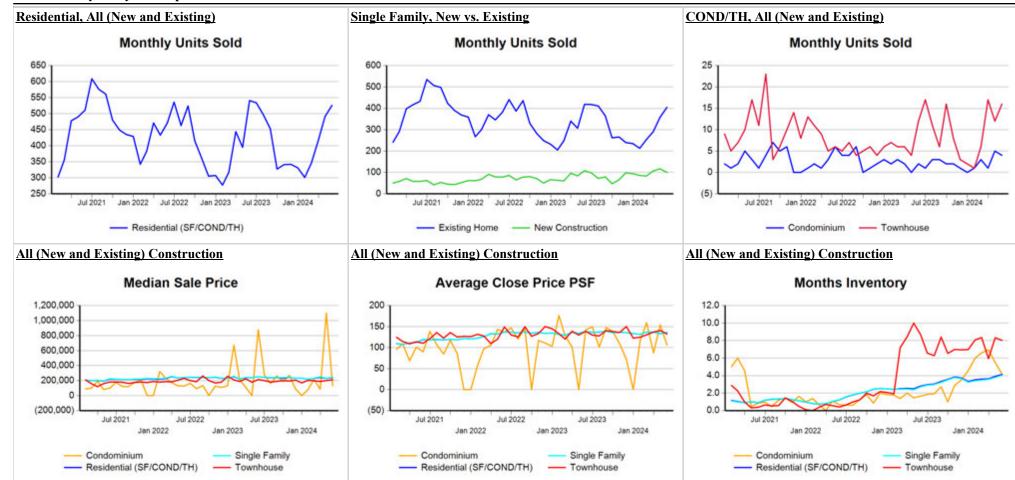

### Comparison By Zip Code\* in Lubbock MSA

#### Residential\*\* Closed Sales YoY Percentage Change

Residential\*\* Avg Close Price Per SqFt YoY Percentage Change