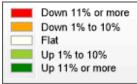

| Property Type            | Closed<br>Sales* | YoY%   | Dollar<br>Volume | YoY%   | Average<br>Price | YoY%  | Median<br>Price | YoY%  | Price/<br>Sqft | YoY%  | DOM | New<br>Listings | Active<br>Listings | Pending<br>Sales | Months<br>Inventory | Close<br>To OLI |
|--------------------------|------------------|--------|------------------|--------|------------------|-------|-----------------|-------|----------------|-------|-----|-----------------|--------------------|------------------|---------------------|-----------------|
| All(New and Existing)    |                  |        |                  |        |                  |       |                 |       |                |       |     |                 | ,                  | "                |                     |                 |
| Residential (SF/COND/TH) | 33,648           | -2.3%  | \$14,897,024,068 | 1.5%   | \$442,731        | 3.8%  | \$348,000       | 0.9%  | \$197          | 1.8%  | 53  | 54,515          | 119,109            | 31,014           | 4.3                 | 95.8%           |
| YTD:                     | 136,287          | 0.6%   | \$57,228,091,191 | 4.0%   | \$419,909        | 3.3%  | \$337,900       | 1.5%  | \$192          | 2.4%  | 60  | 239,857         | 104,662            | 148,934          |                     | 95.1%           |
| Single Family            | 31,686           | -2.0%  | \$14,157,710,847 | 1.4%   | \$446,813        | 3.5%  | \$350,000       | 0.7%  | \$194          | 1.8%  | 53  | 50,898          | 109,643            | 29,228           | 4.2                 | 95.89           |
| YTD:                     | 128,427          | 1.1%   | \$54,411,977,289 | 4.3%   | \$423,680        | 3.2%  | \$340,000       | 1.5%  | \$189          | 2.5%  | 60  | 222,448         | 96,413             | 140,391          |                     | 95.1%           |
| Townhouse                | 882              | 3.2%   | \$324,844,401    | 7.2%   | \$368,304        | 4.0%  | \$336,500       | 2.0%  | \$199          | 3.1%  | 49  | 1,453           | 3,175              | 824              | 4.4                 | 95.9%           |
| YTD:                     | 3,580            | -1.1%  | \$1,294,800,585  | 2.2%   | \$361,676        | 3.3%  | \$330,000       | 0.3%  | \$197          | 2.5%  | 55  | 7,032           | 2,880              | 3,978            |                     | 95.7%           |
| Condominium              | 1,052            | -14.2% | \$404,896,923    | -3.1%  | \$384,883        | 12.9% | \$276,000       | 6.2%  | \$277          | 4.4%  | 58  | 2,164           | 6,291              | 962              | 7.0                 | 94.2%           |
| YTD:                     | 4,240            | -10.1% | \$1,507,889,636  | -5.8%  | \$355,634        | 4.8%  | \$264,500       | 3.8%  | \$269          | 3.2%  | 61  | 10,377          | 5,368              | 4,565            |                     | 93.9%           |
| Existing Home            |                  |        |                  |        |                  |       |                 |       |                |       |     |                 |                    |                  |                     |                 |
| Residential (SF/COND/TH) | 25,574           | -2.4%  | \$11,446,417,661 | 3.4%   | \$447,580        | 5.9%  | \$344,750       | 3.2%  | \$198          | 2.8%  | 45  | 42,152          | 88,312             | 22,708           | 4.3                 | 95.8%           |
| YTD:                     | 100,644          | -0.5%  | \$42,254,101,940 | 5.1%   | \$419,837        | 5.7%  | \$330,000       | 3.5%  | \$192          | 3.8%  | 53  | 183,561         | 75,508             | 108,450          |                     | 95.1%           |
| Single Family            | 23,882           | -2.1%  | \$10,828,555,887 | 3.4%   | \$453,419        | 5.6%  | \$348,810       | 3.2%  | \$195          | 2.8%  | 45  | 39,018          | 80,394             | 21,192           | 4.2                 | 95.9%           |
| YTD:                     | 93,893           | -0.1%  | \$39,913,232,768 | 5.5%   | \$425,093        | 5.6%  | \$332,000       | 3.8%  | \$189          | 3.9%  | 53  | 168,764         | 68,757             | 101,219          |                     | 95.1%           |
| Townhouse                | 673              | 6.2%   | \$242,121,782    | 11.7%  | \$359,765        | 5.2%  | \$306,000       | -1.5% | \$194          | 5.5%  | 45  | 1,122           | 2,262              | 606              | 4.2                 | 95.8%           |
| YTD:                     | 2,702            | -0.6%  | \$949,298,635    | 3.9%   | \$351,332        | 4.5%  | \$308,000       | 1.0%  | \$191          | 4.1%  | 47  | 5,232           | 1,967              | 2,916            |                     | 95.8%           |
| Condominium              | 997              | -13.6% | \$368,437,872    | -3.1%  | \$369,547        | 12.2% | \$265,000       | 7.1%  | \$272          | 4.4%  | 56  | 2,012           | 5,656              | 910              | 6.7                 | 94.1%           |
| YTD:                     | 4,016            | -9.3%  | \$1,381,006,187  | -4.5%  | \$343,876        | 5.3%  | \$255,000       | 6.3%  | \$265          | 3.9%  | 60  | 9,565           | 4,782              | 4,315            |                     | 93.9%           |
| New Construction         |                  |        |                  |        |                  |       |                 |       |                |       |     |                 |                    |                  |                     |                 |
| Residential (SF/COND/TH) | 8,070            | -2.0%  | \$3,447,838,216  | -4.5%  | \$427,241        | -2.5% | \$355,000       | -4.2% | \$192          | -1.4% | 76  | 12,363          | 30,797             | 8,306            | 4.4                 | 95.8%           |
| YTD:                     | 35,633           | 4.0%   | \$14,969,792,750 | 0.8%   | \$420,110        | -3.1% | \$352,000       | -4.2% | \$190          | -1.4% | 80  | 56,296          | 29,154             | 40,484           |                     | 95.2%           |
| Single Family            | 7,800            | -1.8%  | \$3,326,079,679  | -4.6%  | \$426,420        | -2.9% | \$354,540       | -4.2% | \$191          | -1.3% | 76  | 11,880          | 29,249             | 8,036            | 4.3                 | 95.8%           |
| YTD:                     | 34,525           | 4.4%   | \$14,494,889,401 | 1.0%   | \$419,837        | -3.2% | \$350,175       | -4.1% | \$189          | -1.3% | 79  | 53,684          | 27,655             | 39,172           |                     | 95.2%           |
| Townhouse                | 208              | -5.9%  | \$82,292,864     | -4.5%  | \$395,639        | 1.5%  | \$365,950       | -1.1% | \$217          | -1.9% | 63  | 331             | 913                | 218              | 5.1                 | 96.3%           |
| YTD:                     | 873              | -3.0%  | \$343,562,427    | -2.6%  | \$393,542        | 0.4%  | \$369,359       | -2.4% | \$214          | -1.5% | 82  | 1,800           | 912                | 1,062            |                     | 95.4%           |
| Condominium              | 56               | -22.2% | \$36,869,495     | -2.5%  | \$658,384        | 25.3% | \$507,495       | 8.1%  | \$366          | 7.4%  | 94  | 152             | 635                | 52               | 11.3                | 94.89           |
| YTD:                     | 225              | -22.4% | \$127,164,315    | -17.6% | \$565,175        | 6.2%  | \$480,000       | 1.2%  | \$339          | -0.9% | 88  | 812             | 585                | 250              |                     | 94.1%           |