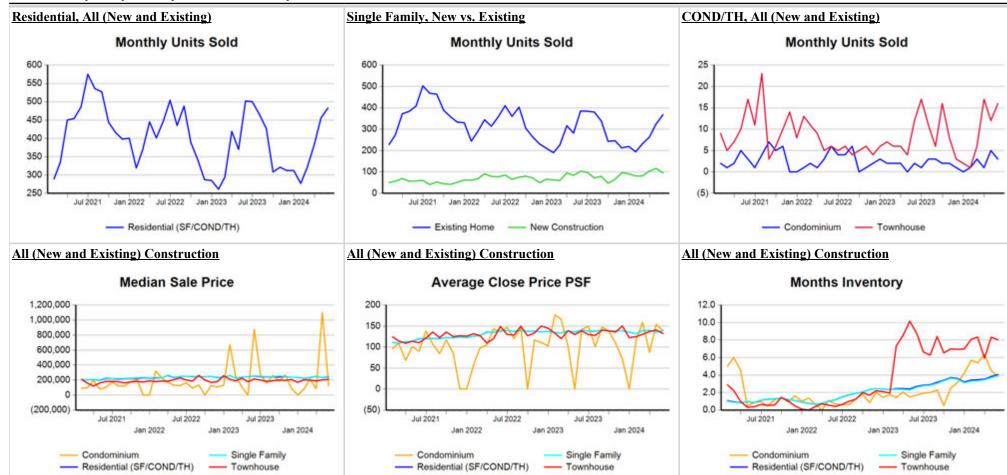

#### Trend Analysis By Metropolitan Statistical Area: Lubbock

<sup>\*</sup> Closed Sale counts for most recent 3 months are Preliminary.