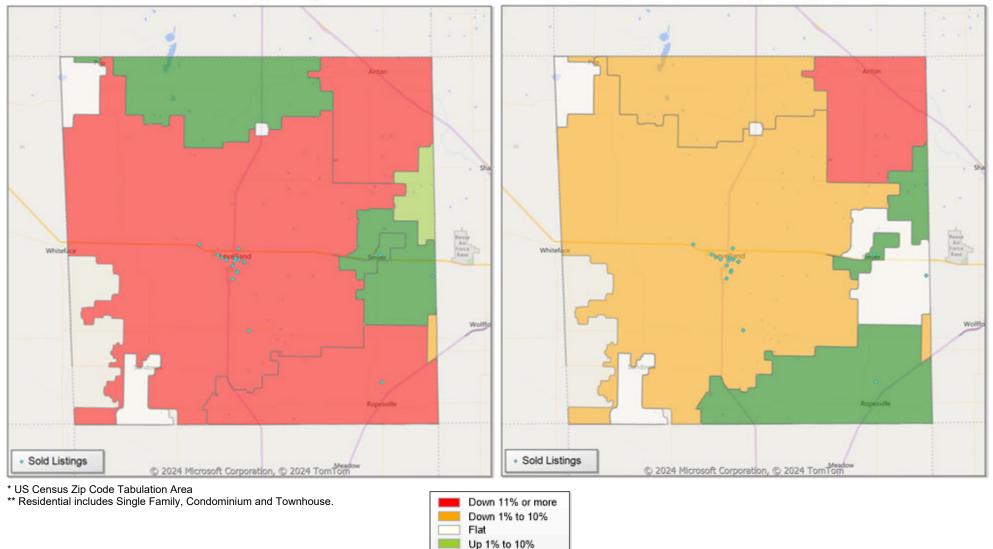

# **Comparison By County in Texas**

#### Residential\* Closed Sales YoY Percentage Change

### Residential\* Avg Close Price Per SqFt YoY Percentage Change

<sup>\*</sup> Residential includes Single Family, Condominium and Townhouse.

| Property Type        | ,               | Closed<br>Sales* | YoY%         | Dollar<br>Volume | YoY%   | Average<br>Price | YoY%   | Median<br>Price | YoY%   | Price/<br>Sqft | YoY%   | DOM | New<br>Listings | Active<br>Listings | Pending<br>Sales | Months<br>Inventory | Close<br>To OLI |
|----------------------|-----------------|------------------|--------------|------------------|--------|------------------|--------|-----------------|--------|----------------|--------|-----|-----------------|--------------------|------------------|---------------------|-----------------|
| All(New and Ex       | isting)         |                  |              |                  |        |                  |        |                 |        |                |        |     |                 |                    |                  |                     |                 |
| Residential (SF/C    | OND/TH)         | 526              | -2.8%        | \$152,065,449    | -3.8%  | \$289,098        | -1.1%  | \$240,092       | -4.0%  | \$136          | -1.6%  | 40  | 944             | 1,677              | 558              | 4.1                 | 96.0%           |
|                      | YTD:            | 2,079            | 5.3%         | \$578,927,427    | 5.2%   | \$278,464        | -0.1%  | \$234,990       | -2.1%  | \$135          | 0.2%   | 49  | 4,356           | 1,519              | 2,402            |                     | 95.7%           |
| Single Family        |                 | 505              | -4.2%        | \$147,215,857    | -4.3%  | \$291,517        | -0.1%  | \$245,000       | -2.4%  | \$137          | -1.3%  | 38  | 924             | 1,591              | 541              | 4.0                 | 96.2%           |
|                      | YTD:            | 2,012            | 4.3%         | \$561,717,910    | 4.2%   | \$279,184        | 0.0%   | \$236,240       | -1.6%  | \$135          | 0.2%   | 47  | 4,196           | 1,442              | 2,321            |                     | 95.8%           |
| Townhouse            |                 | 16               | 33.3%        | \$3,218,950      | 28.2%  | \$201,184        | -3.8%  | \$210,500       | -1.9%  | \$132          | -4.8%  | 102 | 16              | 77                 | 13               | 8.0                 | 93.4%           |
|                      | YTD:            | 52               | 48.6%        | \$10,381,600     | 42.3%  | \$199,646        | -4.2%  | \$190,000       | -9.5%  | \$135          | 1.5%   | 107 | 134             | 66                 | 65               |                     | 93.3%           |
| Condominium          |                 | 4                | 100.0%       | \$1,387,500      | -20.9% | \$346,875        | -60.5% | \$132,250       | -84.9% | \$106          | -25.6% | 69  | 4               | 9                  | 4                | 4.2                 | 77.3%           |
|                      | YTD:            | 14               | 55.6%        | \$6,566,000      | 63.7%  | \$469,000        | 5.2%   | \$177,000       | -19.6% | \$134          | -1.5%  | 44  | 26              | 10                 | 16               |                     | 91.8%           |
| * Closed Sale count  | s for most rece | ent 3 months are | Preliminary. |                  |        |                  |        |                 |        |                |        |     |                 |                    |                  |                     |                 |
| <b>Existing Home</b> |                 |                  | •            |                  |        |                  |        |                 |        |                |        |     |                 |                    |                  |                     |                 |
| Residential (SF/C    | OND/TH)         | 415              | -2.1%        | \$117,932,029    | 0.9%   | \$284,174        | 3.0%   | \$235,000       | 3.5%   | \$130          | -0.7%  | 37  | 774             | 1,334              | 428              | 4.2                 | 95.1%           |
| ,                    | YTD:            | 1,551            | 0.0%         | \$418,410,043    | 3.3%   | \$269,768        | 3.3%   | \$223,000       | 1.4%   | \$127          | 0.2%   | 45  | 3,393           | 1,148              | 1,808            |                     | 94.9%           |
| Single Family        |                 | 405              | -3.3%        | \$115,356,204    | 0.7%   | \$284,830        | 4.2%   | \$235,000       | 3.1%   | \$130          | -0.2%  | 36  | 758             | 1,267              | 415              | 4.1                 | 95.3%           |
|                      | YTD:            | 1,520            | 0.1%         | \$408,309,099    | 3.1%   | \$268,624        | 3.0%   | \$225,000       | 2.3%   | \$127          | 0.3%   | 45  | 3,275           | 1,099              | 1,766            |                     | 95.0%           |
| Townhouse            |                 | 5                | 66.7%        | \$914,000        | 54.0%  | \$182,800        | -7.6%  | \$155,000       | -29.1% | \$96           | -18.1% | 81  | 12              | 59                 | 9                | 17.3                | 87.9%           |
|                      | YTD:            | 16               | -30.4%       | \$3,243,450      | -32.0% | \$202,716        | -2.3%  | \$170,000       | -19.1% | \$120          | -5.2%  | 51  | 93              | 39                 | 26               |                     | 92.0%           |
| Condominium          |                 | 4                | 100.0%       | \$1,387,500      | -20.9% | \$346,875        | -60.5% | \$132,250       | -84.9% | \$106          | -25.6% | 69  | 4               | 8                  | 4                | 3.7                 | 77.3%           |
|                      | YTD:            | 14               | 55.6%        | \$6,566,000      | 63.7%  | \$469,000        | 5.2%   | \$177,000       | -19.6% | \$134          | -1.5%  | 44  | 25              | 9                  | 16               |                     | 91.8%           |
| * Closed Sale count  | s for most rece | ent 3 months are | Preliminary. |                  |        |                  |        |                 |        |                |        |     |                 |                    |                  |                     |                 |
| New Construction     |                 |                  | ,            |                  |        |                  |        |                 |        |                |        |     |                 |                    |                  |                     |                 |
| Residential (SF/C    | OND/TH)         | 111              | -5.1%        | \$34,128,082     | -17.0% | \$307,460        | -12.5% | \$270,875       | -12.6% | \$160          | -3.9%  | 54  | 170             | 343                | 130              | 3.7                 | 98.4%           |
| ,                    | YTD:            | 529              | 25.1%        | \$160,748,963    | 10.6%  | \$303,873        | -11.6% | \$258,112       | -14.4% | \$158          | -3.5%  | 59  | 963             | 371                | 594              |                     | 98.0%           |
| Single Family        |                 | 100              | -7.4%        | \$31,868,011     | -18.7% | \$318,680        | -12.2% | \$279,925       | -13.7% | \$162          | -4.1%  | 47  | 166             | 324                | 126              | 3.7                 | 98.8%           |
|                      | YTD:            | 493              | 20.0%        | \$153,649,761    | 7.6%   | \$311,663        | -10.3% | \$264,293       | -13.4% | \$160          | -3.1%  | 54  | 921             | 343                | 555              |                     | 98.2%           |
| Townhouse            |                 | 11               | 22.2%        | \$2,304,950      | 20.2%  | \$209,541        | -1.6%  | \$212,000       | -1.2%  | \$149          | 1.8%   | 111 | 4               | 18                 | 4                | 2.9                 | 94.7%           |
|                      | YTD:            | 36               | 200.0%       | \$7,138,150      | 183.0% | \$198,282        | -5.7%  | \$191,500       | -8.7%  | \$142          | -2.4%  | 133 | 41              | 26                 | 39               |                     | 93.7%           |
| Condominium          |                 | -                | 0.0%         | -                | 0.0%   | -                | 0.0%   | -               | 0.0%   | -              | 0.0%   | -   | -               | 1                  | 0                | -                   | 0.0%            |
|                      | YTD:            | -                | 0.0%         | _                | 0.0%   | _                | 0.0%   | -               | 0.0%   | _              | 0.0%   | _   | 1               | 1                  | 0                |                     | 0.0%            |