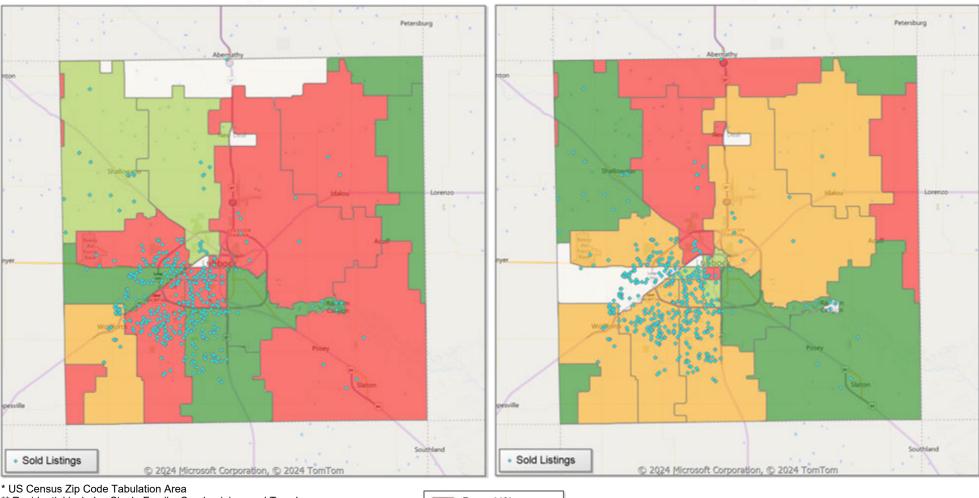

### Comparison By Zip Code\* in Lubbock MSA

#### Residential\*\* Closed Sales YoY Percentage Change

Residential\*\* Avg Close Price Per SqFt YoY Percentage Change