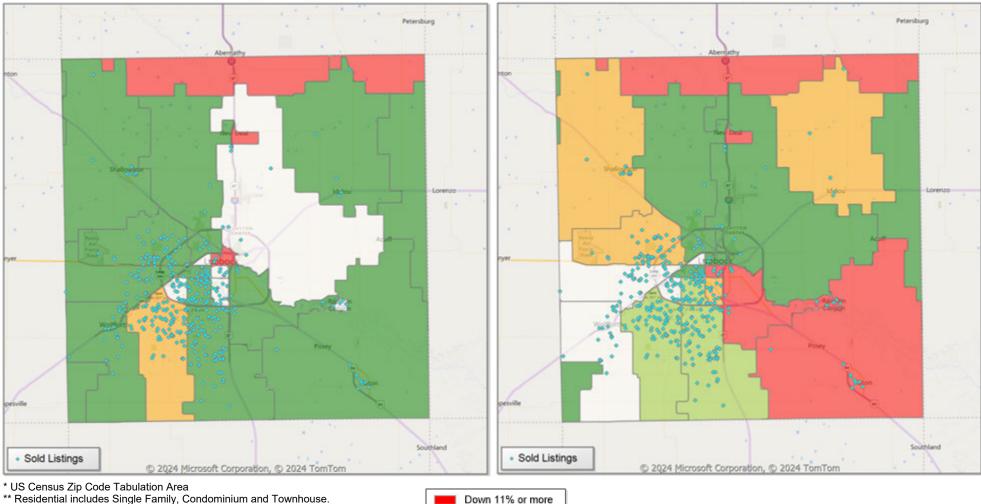

# Comparison By Local Market Area\* in Lubbock MSA

### Residential\*\* Closed Sales YoY Percentage Change

Residential\*\* Avg Close Price Per SqFt YoY Percentage Change

<sup>\*\*</sup> Residential includes Single Family, Condominium and Townhouse.

**Market Analysis By County: Hockley County** 