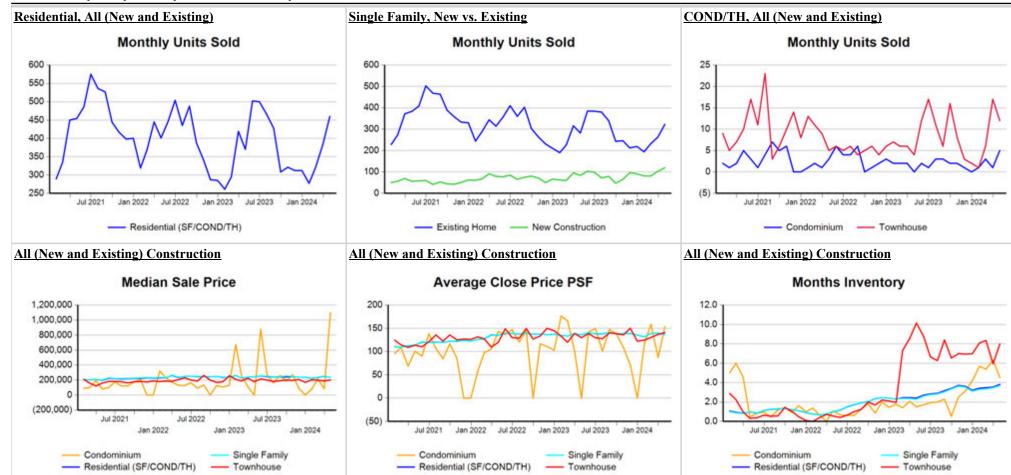

## Comparison By Zip Code\* in Lubbock MSA

#### Residential\*\* Closed Sales YoY Percentage Change

### Residential\*\* Avg Close Price Per SqFt YoY Percentage Change