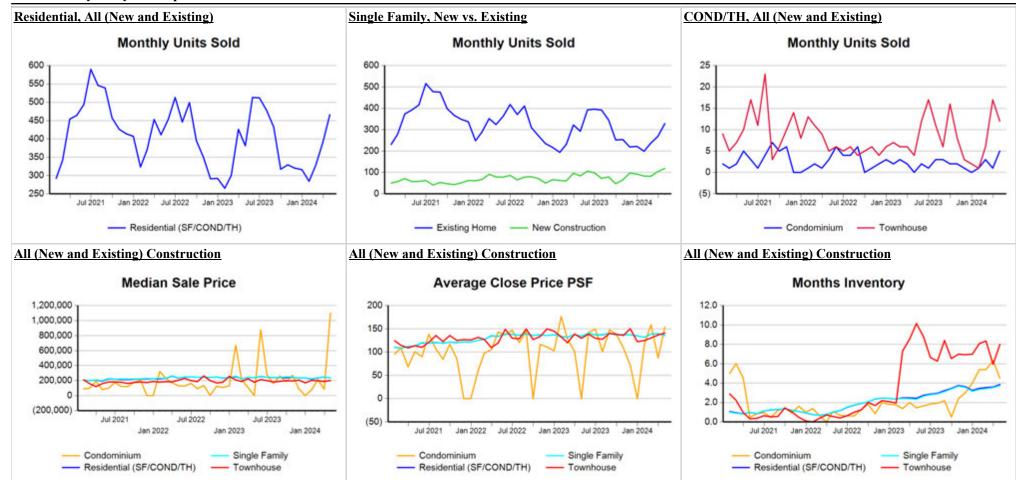

## Comparison By Zip Code\* in Lubbock MSA

#### Residential\*\* Closed Sales YoY Percentage Change

### Residential\*\* Avg Close Price Per SqFt YoY Percentage Change