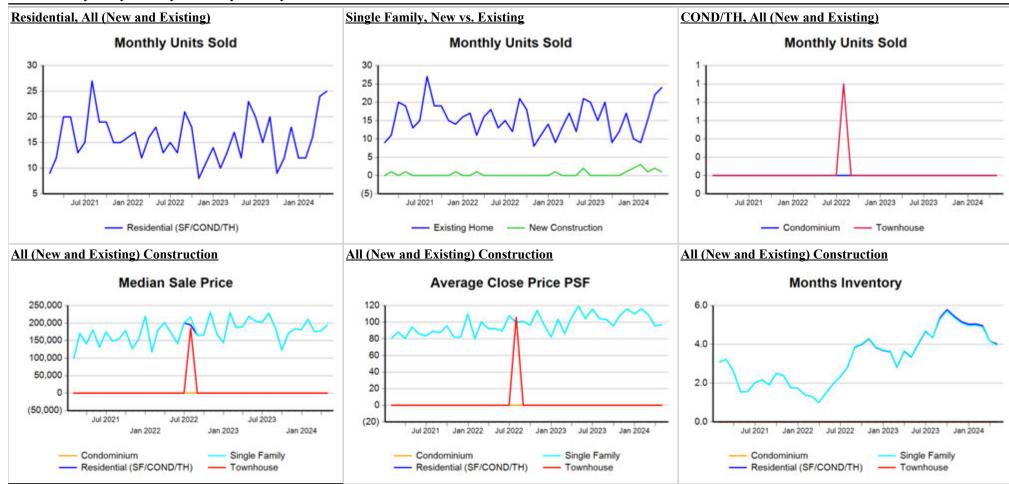

#### Trend Analysis By Metropolitan Statistical Area: Lubbock

<sup>\*</sup> Closed Sale counts for most recent 3 months are Preliminary.