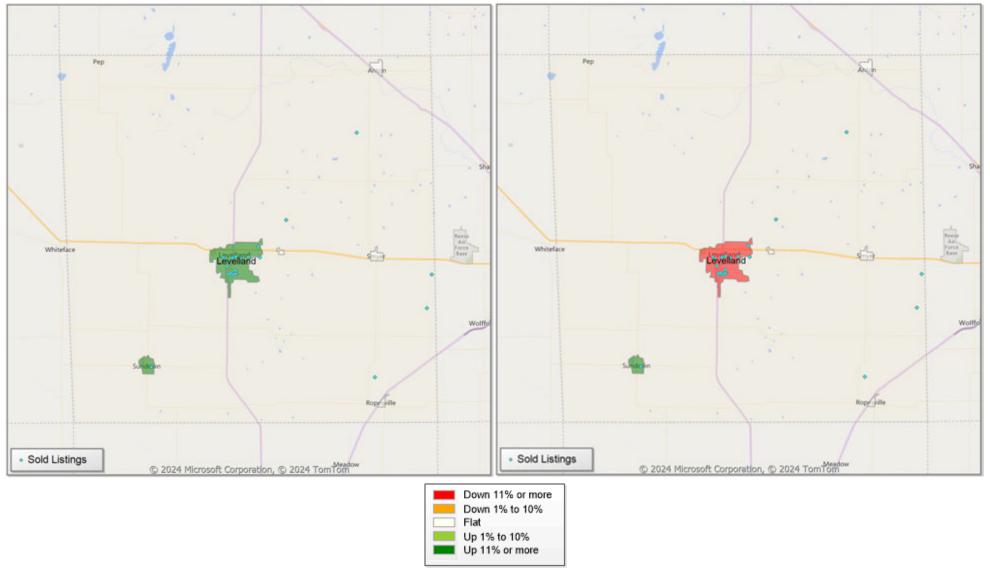

<sup>\*</sup> Local Market Area Code: 456; Type: Census Place Group
\*\* Closed Sale counts for most recent 3 months are Preliminary.

| Mar | ket A | Anal | ysis | By 1 | Local | Mar | ket A | \rea*: ] | Levell | and |
|-----|-------|------|------|------|-------|-----|-------|----------|--------|-----|
|     |       |      |      |      |       |     |       |          |        |     |

| Property Type        |          | Closed<br>Sales** | YoY%   | Dollar<br>Volume | YoY%   | Average<br>Price | YoY%  | Median<br>Price | YoY%  | Price/<br>Sqft | YoY%   | DOM | New<br>Listings | Active<br>Listings | Pending<br>Sales | Months<br>Inventory | Close<br>To OLP |
|----------------------|----------|-------------------|--------|------------------|--------|------------------|-------|-----------------|-------|----------------|--------|-----|-----------------|--------------------|------------------|---------------------|-----------------|
| All(New and Exi      | sting)   |                   |        |                  |        |                  |       |                 |       |                |        |     |                 |                    |                  |                     |                 |
| Residential (SF/Co   | OND/TH)  | 18                | 125.0% | \$3,604,699      | 150.5% | \$200,261        | 11.4% | \$207,250       | 9.4%  | \$93           | -11.8% | 64  | 6               | 30                 | 10               | 2.7                 | 92.1%           |
|                      | YTD:     | 49                | 44.1%  | \$8,904,699      | 45.4%  | \$181,729        | 0.9%  | \$185,900       | -0.7% | \$92           | 0.1%   | 69  | 69              | 40                 | 56               |                     | 93.1%           |
| Single Family        |          | 18                | 125.0% | \$3,604,699      | 150.5% | \$200,261        | 11.4% | \$207,250       | 9.4%  | \$93           | -11.8% | 64  | 6               | 29                 | 10               | 2.6                 | 92.1%           |
|                      | YTD:     | 49                | 44.1%  | \$8,904,699      | 45.4%  | \$181,729        | 0.9%  | \$185,900       | -0.7% | \$92           | 0.1%   | 69  | 69              | 39                 | 56               |                     | 93.1%           |
| Townhouse            |          | -                 | 0.0%   | -                | 0.0%   | -                | 0.0%  | -               | 0.0%  | -              | 0.0%   | -   | -               | -                  | -                |                     | 0.0%            |
|                      | YTD:     | -                 | 0.0%   | -                | 0.0%   | -                | 0.0%  | -               | 0.0%  | -              | 0.0%   | -   | -               | -                  | -                |                     | 0.0%            |
| Condominium          |          | -                 | 0.0%   | -                | 0.0%   | -                | 0.0%  | -               | 0.0%  | -              | 0.0%   | -   | -               | 1                  | -                |                     | 0.0%            |
|                      | YTD:     | -                 | 0.0%   | -                | 0.0%   | -                | 0.0%  | -               | 0.0%  | -              | 0.0%   | -   | -               | 1                  | -                |                     | 0.0%            |
| <b>Existing Home</b> |          |                   |        |                  |        |                  |       |                 |       |                |        |     |                 |                    |                  |                     |                 |
| Residential (SF/Co   | OND/TH)  | 18                | 125.0% | \$3,604,699      | 150.5% | \$200,261        | 11.4% | \$207,250       | 9.4%  | \$93           | -11.8% | 64  | 6               | 30                 | 9                | 2.7                 | 92.1%           |
|                      | YTD:     | 49                | 44.1%  | \$8,904,699      | 45.4%  | \$181,729        | 0.9%  | \$185,900       | -0.7% | \$92           | 0.1%   | 69  | 68              | 39                 | 54               |                     | 93.1%           |
| Single Family        |          | 18                | 125.0% | \$3,604,699      | 150.5% | \$200,261        | 11.4% | \$207,250       | 9.4%  | \$93           | -11.8% | 64  | 6               | 29                 | 9                | 2.6                 | 92.1%           |
|                      | YTD:     | 49                | 44.1%  | \$8,904,699      | 45.4%  | \$181,729        | 0.9%  | \$185,900       | -0.7% | \$92           | 0.1%   | 69  | 68              | 38                 | 54               |                     | 93.1%           |
| Townhouse            |          | -                 | 0.0%   | -                | 0.0%   | -                | 0.0%  | -               | 0.0%  | -              | 0.0%   | -   | -               | -                  | -                |                     | 0.0%            |
|                      | YTD:     | _                 | 0.0%   | -                | 0.0%   | -                | 0.0%  | -               | 0.0%  | -              | 0.0%   | -   | -               | -                  | -                |                     | 0.0%            |
| Condominium          |          | -                 | 0.0%   | -                | 0.0%   | -                | 0.0%  | -               | 0.0%  | -              | 0.0%   | -   | -               | 1                  | -                |                     | 0.0%            |
|                      | YTD:     | _                 | 0.0%   | -                | 0.0%   | -                | 0.0%  | -               | 0.0%  | -              | 0.0%   | -   | -               | 1                  | -                |                     | 0.0%            |
| New Constructio      | <u>n</u> |                   |        |                  |        |                  |       |                 |       |                |        |     |                 |                    |                  |                     |                 |
| Residential (SF/Co   | OND/TH)  | -                 | 0.0%   | -                | 0.0%   | -                | 0.0%  | -               | 0.0%  | -              | 0.0%   | -   | -               | -                  | 1                |                     | 0.0%            |
|                      | YTD:     | -                 | 0.0%   | -                | 0.0%   | -                | 0.0%  | -               | 0.0%  | -              | 0.0%   | -   | 1               | 1                  | 2                |                     | 0.0%            |
| Single Family        |          | -                 | 0.0%   | -                | 0.0%   | -                | 0.0%  | -               | 0.0%  | -              | 0.0%   | -   | -               | -                  | 1                |                     | - 0.0%          |
|                      | YTD:     | -                 | 0.0%   | -                | 0.0%   | -                | 0.0%  | -               | 0.0%  | -              | 0.0%   | -   | 1               | 1                  | 2                |                     | 0.0%            |
| Townhouse            | _        | -                 | 0.0%   | -                | 0.0%   | -                | 0.0%  | -               | 0.0%  | -              | 0.0%   | -   | -               | -                  | -                |                     | 0.0%            |
|                      | YTD:     | -                 | 0.0%   | -                | 0.0%   | -                | 0.0%  | -               | 0.0%  | -              | 0.0%   | -   | -               | -                  | -                |                     | 0.0%            |
| Condominium          |          | -                 | 0.0%   | -                | 0.0%   | -                | 0.0%  | -               | 0.0%  | -              | 0.0%   |     | -               | -                  | -                |                     | 0.0%            |
|                      | YTD:     | _                 | 0.0%   | _                | 0.0%   | _                | 0.0%  | _               | 0.0%  | _              | 0.0%   | _   |                 | _                  | _                |                     | 0.0%            |