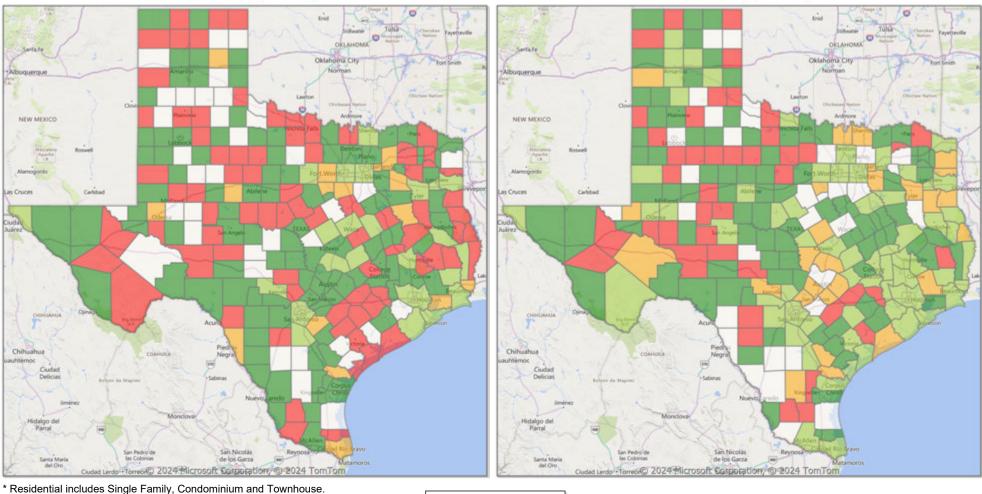

## **Comparison By Metropolitan Statistical Area in Texas**

#### Residential\* Closed Sales YoY Percentage Change

### Residential\* Avg Close Price Per SqFt YoY Percentage Change

<sup>\*</sup> Residential includes Single Family, Condominium and Townhouse.