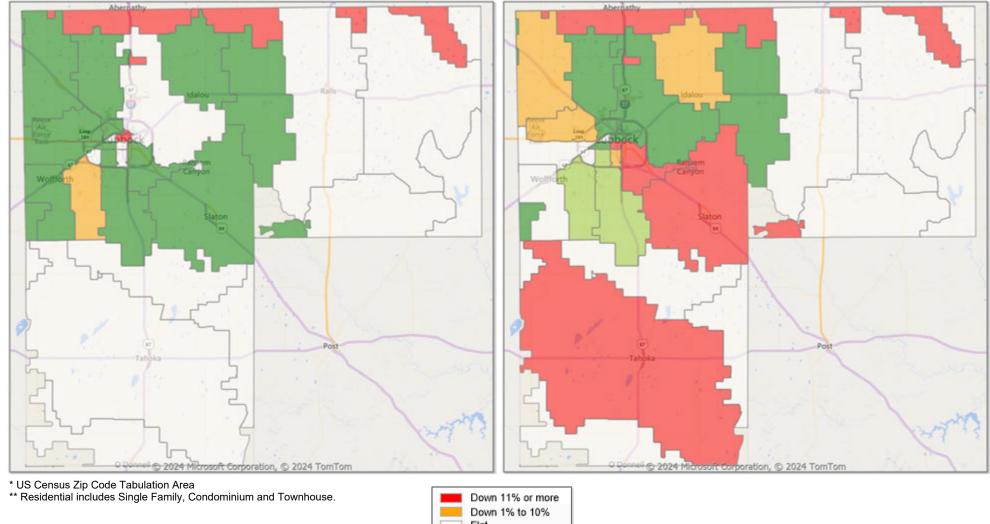

# Comparison By Local Market Area\* in Lubbock MSA

### Residential\*\* Closed Sales YoY Percentage Change

Residential\*\* Avg Close Price Per SqFt YoY Percentage Change

<sup>\*\*</sup> Residential includes Single Family, Condominium and Townhouse.

**Market Analysis By County: Hockley County** 