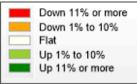

|                    |        | Closed  |        | Dollar           |        | Average   |       | Median    |        | Price/ |       |     | New      | Active   | Pending | Months    | Close |
|--------------------|--------|---------|--------|------------------|--------|-----------|-------|-----------|--------|--------|-------|-----|----------|----------|---------|-----------|-------|
| Property Type      |        | Sales*  | YoY%   | Volume           | YoY%   | Price     | YoY%  | Price     | YoY%   | Sqft   | YoY%  | DOM | Listings | Listings | Sales   | Inventory | To OL |
| All(New and Exist  | ing)   |         |        |                  |        |           |       |           |        |        |       |     |          |          |         |           |       |
| Residential (SF/CO | ND/TH) | 30,918  | 8.4%   | \$13,378,287,937 | 13.1%  | \$432,702 | 4.4%  | \$341,900 | 1.5%   | \$196  | 3.3%  | 57  | 52,575   | 110,344  | 32,507  | 4.0       | 95.79 |
|                    | YTD:   | 102,884 | 1.9%   | \$42,504,426,476 | 5.3%   | \$413,130 | 3.4%  | \$335,000 | 1.5%   | \$190  | 2.8%  | 63  | 185,103  | 101,399  | 118,036 |           | 94.9% |
| Single Family      |        | 29,038  | 8.6%   | \$12,681,770,572 | 13.4%  | \$436,730 | 4.4%  | \$345,000 | 1.8%   | \$193  | 3.3%  | 57  | 48,803   | 101,350  | 30,592  | 3.9       | 95.79 |
|                    | YTD:   | 96,942  | 2.3%   | \$40,410,672,140 | 5.7%   | \$416,854 | 3.3%  | \$336,000 | 1.8%   | \$188  | 2.9%  | 63  | 171,345  | 93,441   | 111,237 |           | 94.99 |
| Townhouse          |        | 808     | -1.7%  | \$302,883,302    | 1.7%   | \$374,856 | 3.5%  | \$342,375 | 0.8%   | \$201  | 2.4%  | 56  | 1,548    | 3,087    | 920     | 4.3       | 96.09 |
|                    | YTD:   | 2,691   | -2.6%  | \$966,899,033    | 0.3%   | \$359,308 | 3.0%  | \$328,000 | -0.2%  | \$196  | 2.2%  | 57  | 5,564    | 2,808    | 3,172   |           | 95.7% |
| Condominium        |        | 1,041   | 5.7%   | \$382,824,882    | 9.4%   | \$367,747 | 3.6%  | \$270,500 | 2.1%   | \$278  | 2.7%  | 59  | 2,224    | 5,907    | 995     | 6.5       | 94.39 |
|                    | YTD:   | 3,201   | -8.3%  | \$1,109,354,268  | -6.2%  | \$346,565 | 2.3%  | \$260,000 | 4.0%   | \$266  | 3.0%  | 62  | 8,194    | 5,149    | 3,627   |           | 93.89 |
| Existing Home      |        |         |        |                  |        |           |       |           |        |        |       |     |          |          |         |           |       |
| Residential (SF/CO | ND/TH) | 23,495  | 9.2%   | \$10,182,251,893 | 16.5%  | \$433,380 | 6.7%  | \$335,000 | 4.1%   | \$197  | 4.4%  | 50  | 41,228   | 81,315   | 23,796  | 4.0       | 95.69 |
|                    | YTD:   | 75,431  | 0.6%   | \$31,032,548,579 | 6.6%   | \$411,403 | 5.9%  | \$325,000 | 3.2%   | \$190  | 4.3%  | 56  | 141,241  | 72,499   | 85,220  |           | 94.89 |
| Single Family      |        | 21,860  | 9.4%   | \$9,589,184,538  | 16.9%  | \$438,664 | 6.8%  | \$340,000 | 4.6%   | \$193  | 4.5%  | 49  | 37,970   | 73,859   | 22,179  | 3.9       | 95.79 |
|                    | YTD:   | 70,327  | 1.0%   | \$29,291,285,033 | 7.1%   | \$416,501 | 6.0%  | \$329,000 | 4.4%   | \$187  | 4.5%  | 56  | 129,606  | 66,029   | 79,483  |           | 94.89 |
| Townhouse          |        | 618     | 2.3%   | \$228,320,671    | 6.6%   | \$369,451 | 4.2%  | \$324,000 | -1.8%  | \$197  | 3.2%  | 45  | 1,191    | 2,155    | 674     | 4.0       | 96.29 |
|                    | YTD:   | 2,024   | -2.9%  | \$705,573,068    | 1.2%   | \$348,603 | 4.3%  | \$308,000 | 1.7%   | \$190  | 3.6%  | 47  | 4,102    | 1,896    | 2,310   |           | 95.89 |
| Condominium        |        | 991     | 6.7%   | \$355,809,370    | 11.1%  | \$359,041 | 4.2%  | \$260,000 | 2.0%   | \$274  | 3.5%  | 57  | 2,067    | 5,301    | 943     | 6.2       | 94.39 |
|                    | YTD:   | 3,032   | -7.4%  | \$1,018,929,647  | -4.4%  | \$336,059 | 3.2%  | \$250,000 | 4.2%   | \$263  | 3.8%  | 61  | 7,533    | 4,573    | 3,427   |           | 93.89 |
| New Construction   |        |         |        |                  |        |           |       |           |        |        |       |     |          |          |         |           |       |
| Residential (SF/CO | ND/TH) | 7,415   | 5.5%   | \$3,192,471,183  | 3.3%   | \$430,542 | -2.1% | \$355,150 | -5.3%  | \$194  | -0.2% | 79  | 11,347   | 29,029   | 8,711   | 4.1       | 95.89 |
|                    | YTD:   | 27,425  | 5.4%   | \$11,460,354,335 | 1.9%   | \$417,880 | -3.3% | \$350,662 | -4.0%  | \$190  | -1.4% | 80  | 43,862   | 28,899   | 32,816  |           | 95.19 |
| Single Family      |        | 7,171   | 6.2%   | \$3,089,250,510  | 3.8%   | \$430,798 | -2.3% | \$354,994 | -5.2%  | \$192  | 0.0%  | 79  | 10,833   | 27,491   | 8,413   | 4.0       | 95.89 |
|                    | YTD:   | 26,586  | 5.8%   | \$11,107,312,244 | 2.3%   | \$417,788 | -3.3% | \$350,000 | -4.1%  | \$188  | -1.2% | 80  | 41,739   | 27,411   | 31,754  |           | 95.19 |
| Townhouse          |        | 190     | -12.8% | \$74,558,541     | -10.8% | \$392,413 | 2.4%  | \$375,000 | 4.2%   | \$217  | 1.6%  | 92  | 357      | 932      | 246     | 5.2       | 95.69 |
|                    | YTD:   | 664     | -2.2%  | \$260,207,493    | -2.4%  | \$391,879 | -0.2% | \$369,584 | -2.7%  | \$212  | -1.4% | 88  | 1,462    | 912      | 862     |           | 95.19 |
| Condominium        |        | 49      | -12.5% | \$26,534,217     | -10.4% | \$541,515 | 2.4%  | \$438,950 | -12.2% | \$352  | -4.1% | 85  | 157      | 606      | 52      | 10.6      | 95.29 |
|                    | YTD:   | 168     | -22.9% | \$89,846,037     | -22.9% | \$534,798 | 0.1%  | \$463,565 | -3.4%  | \$330  | -3.4% | 87  | 661      | 575      | 200     |           | 93.99 |