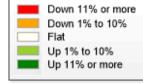

Market Analysis By County: Lubbock County

| Property Type      |               | Closed<br>Sales* | YoY%   | Dollar<br>Volume | YoY%   | Average<br>Price | YoY%   | Median<br>Price | YoY%   | Price/<br>Sqft | YoY%   | DOM | New<br>Listings | Active<br>Listings | Pending<br>Sales | Months<br>Inventory | Close<br>To OLP |
|--------------------|---------------|------------------|--------|------------------|--------|------------------|--------|-----------------|--------|----------------|--------|-----|-----------------|--------------------|------------------|---------------------|-----------------|
| All(New and Exis   | <u>sting)</u> |                  |        |                  |        |                  |        |                 |        |                |        |     |                 |                    |                  |                     |                 |
| Residential (SF/CO | OND/TH)       | 387              | -7.6%  | \$110,681,753    | -5.8%  | \$285,999        | 2.0%   | \$250,000       | 4.2%   | \$140          | 0.9%   | 56  | 803             | 1,313              | 523              | 3.5                 | 96.4%           |
|                    | YTD:          | 988              | 1.4%   | \$277,749,668    | 2.5%   | \$281,123        | 1.1%   | \$236,200       | -1.6%  | \$137          | 0.9%   | 52  | 2,263           | 1,301              | 1,309            |                     | 95.9%           |
| Single Family      |               | 372              | -9.5%  | \$107,968,481    | -6.9%  | \$290,238        | 2.9%   | \$252,500       | 5.2%   | \$140          | 0.9%   | 55  | 779             | 1,252              | 503              | 3.4                 | 96.5%           |
|                    | YTD:          | 962              | 1.4%   | \$272,919,377    | 3.1%   | \$283,700        | 1.7%   | \$239,900       | 0.0%   | \$137          | 1.0%   | 51  | 2,186           | 1,233              | 1,265            |                     | 95.9%           |
| Townhouse          |               | 14               | 133.3% | \$2,691,850      | 106.8% | \$192,275        | -11.4% | \$189,500       | -15.7% | \$137          | -1.7%  | 84  | 19              | 51                 | 18               | 6.1                 | 93.6%           |
|                    | YTD:          | 21               | 10.5%  | \$4,143,750      | 4.6%   | \$197,321        | -5.4%  | \$190,000       | -7.3%  | \$134          | 2.6%   | 98  | 62              | 58                 | 37               |                     | 93.5%           |
| Condominium        |               | 1                | -50.0% | \$85,000         | -60.5% | \$85,000         | -20.9% | \$85,000        | -20.9% | \$87           | -13.6% | 70  | 5               | 10                 | 2                | 6.3                 | 87.6%           |
|                    | YTD:          | 5                | -16.7% | \$735,500        | -64.5% | \$147,100        | -57.4% | \$126,500       | -41.8% | \$136          | -8.0%  | 27  | 15              | 9                  | 7                |                     | 94.2%           |
| Existing Home      |               |                  |        |                  |        |                  |        |                 |        |                |        |     |                 |                    |                  |                     |                 |
| Residential (SF/CO | OND/TH)       | 275              | -15.1% | \$76,324,041     | -9.5%  | \$277,542        | 6.7%   | \$240,000       | 9.7%   | \$132          | 1.4%   | 52  | 619             | 973                | 385              | 3.4                 | 95.8%           |
|                    | YTD:          | 709              | -6.1%  | \$190,700,884    | -3.1%  | \$268,972        | 3.2%   | \$225,000       | 3.9%   | \$129          | 0.4%   | 49  | 1,673           | 933                | 937              |                     | 95.1%           |
| Single Family      |               | 269              | -14.9% | \$75,229,425     | -9.1%  | \$279,663        | 6.7%   | \$241,000       | 9.6%   | \$132          | 1.4%   | 52  | 602             | 941                | 374              | 3.3                 | 95.8%           |
|                    | YTD:          | 696              | -4.9%  | \$188,192,338    | -1.6%  | \$270,391        | 3.5%   | \$225,000       | 3.8%   | \$129          | 0.5%   | 50  | 1,621           | 896                | 914              |                     | 95.1%           |
| Townhouse          |               | 5                | -16.7% | \$1,032,950      | -20.6% | \$206,590        | -4.8%  | \$185,000       | -17.7% | \$138          | -0.7%  | 15  | 12              | 23                 | 9                | 7.3                 | 93.3%           |
|                    | YTD:          | 7                | -58.8% | \$1,523,950      | -57.2% | \$217,707        | 3.9%   | \$203,000       | -3.3%  | \$130          | 0.7%   | 29  | 37              | 28                 | 16               |                     | 94.4%           |
| Condominium        |               | 1                | -50.0% | \$85,000         | -60.5% | \$85,000         | -20.9% | \$85,000        | -20.9% | \$87           | -13.6% | 70  | 5               | 9                  | 2                | 5.7                 | 87.6%           |
|                    | YTD:          | 5                | -16.7% | \$735,500        | -64.5% | \$147,100        | -57.4% | \$126,500       | -41.8% | \$136          | -8.0%  | 27  | 15              | 8                  | 7                |                     | 94.2%           |
| New Construction   | <u>n</u>      |                  |        |                  |        |                  |        |                 |        |                |        |     |                 |                    |                  |                     |                 |
| Residential (SF/CO | OND/TH)       | 112              | 17.9%  | \$34,347,376     | 3.7%   | \$306,673        | -12.0% | \$264,710       | -11.4% | \$159          | -5.2%  | 66  | 184             | 340                | 138              | 3.8                 | 98.0%           |
|                    | YTD:          | 280              | 27.9%  | \$87,300,964     | 17.9%  | \$311,789        | -7.8%  | \$262,155       | -11.4% | \$159          | -2.6%  | 59  | 590             | 368                | 372              |                     | 97.8%           |
| Single Family      |               | 103              | 8.4%   | \$32,732,967     | -1.2%  | \$317,796        | -8.9%  | \$270,735       | -9.4%  | \$162          | -4.0%  | 61  | 177             | 311                | 129              | 3.7                 | 98.4%           |
|                    | YTD:          | 266              | 22.6%  | \$84,714,598     | 15.1%  | \$318,476        | -6.1%  | \$267,420       | -9.8%  | \$160          | -2.0%  | 55  | 565             | 336                | 351              |                     | 98.1%           |
| Townhouse          |               | 9                | 100.0% | \$1,658,900      | 100.0% | \$184,322        | 100.0% | \$190,000       | 100.0% | \$136          | 100.0% | 123 | 7               | 28                 | 9                | 5.4                 | 93.8%           |
|                    | YTD:          | 14               | 600.0% | \$2,619,800      | 554.1% | \$187,129        | -6.6%  | \$189,500       | -5.4%  | \$136          | -6.1%  | 133 | 25              | 30                 | 21               |                     | 93.1%           |
| Condominium        |               | -                | 0.0%   | -                | 0.0%   | -                | 0.0%   | -               | 0.0%   | -              | 0.0%   | -   | -               | 1                  | -                | -                   | 0.0%            |
|                    | YTD:          | -                | 0.0%   | -                | 0.0%   | -                | 0.0%   | -               | 0.0%   | -              | 0.0%   | -   | -               | 1                  | -                |                     | 0.0%            |