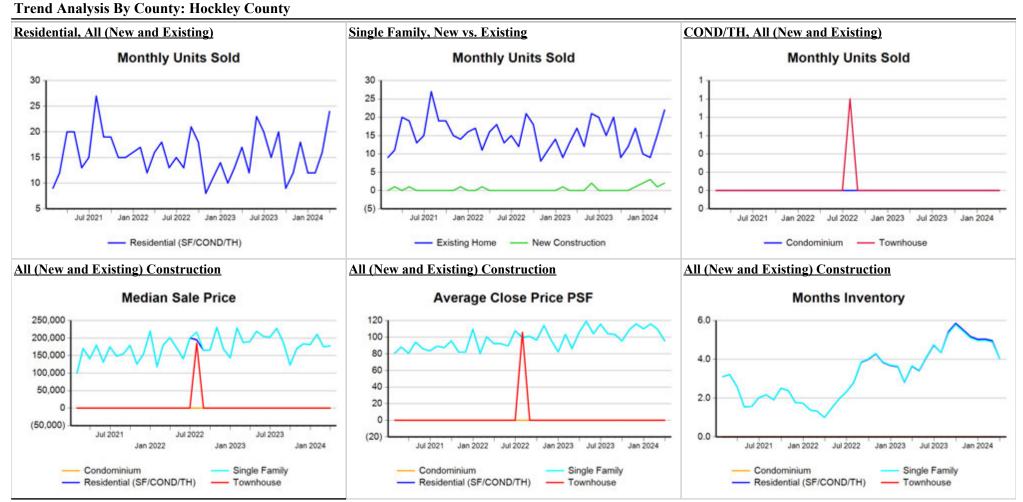

| Property Type      |          | Closed<br>Sales* | YoY%   | Dollar<br>Volume | YoY%   | Average<br>Price | YoY%   | Median<br>Price | YoY%   | Price/<br>Sqft | YoY%   | DOM | New<br>Listings | Active<br>Listings | Pending<br>Sales | Months<br>Inventory | Close<br>To OLP |
|--------------------|----------|------------------|--------|------------------|--------|------------------|--------|-----------------|--------|----------------|--------|-----|-----------------|--------------------|------------------|---------------------|-----------------|
| All(New and Exis   | ting)    |                  |        |                  |        |                  |        |                 |        |                |        |     |                 |                    |                  |                     |                 |
| Residential (SF/CC | ND/TH)   | 24               | 41.2%  | \$4,662,686      | 31.7%  | \$194,279        | -6.7%  | \$177,450       | -6.6%  | \$96           | -9.7%  | 65  | 35              | 65                 | 32               | 4.0                 | 91.7%           |
|                    | YTD:     | 52               | 30.0%  | \$10,673,896     | 23.4%  | \$205,267        | -5.1%  | \$180,000       | -5.1%  | \$105          | 5.8%   | 74  | 90              | 73                 | 76               |                     | 93.6%           |
| Single Family      |          | 24               | 41.2%  | \$4,662,686      | 31.7%  | \$194,279        | -6.7%  | \$177,450       | -6.6%  | \$96           | -9.7%  | 65  | 35              | 65                 | 32               | 4.0                 | 91.7%           |
|                    | YTD:     | 52               | 30.0%  | \$10,673,896     | 23.4%  | \$205,267        | -5.1%  | \$180,000       | -5.1%  | \$105          | 5.8%   | 74  | 90              | 72                 | 76               |                     | 93.6%           |
| Townhouse          |          | -                | 0.0%   | -                | 0.0%   | -                | 0.0%   | -               | 0.0%   | -              | 0.0%   | -   | -               | -                  | -                | -                   | 0.0%            |
|                    | YTD:     | -                | 0.0%   | -                | 0.0%   | -                | 0.0%   | -               | 0.0%   | -              | 0.0%   | -   | -               | -                  | -                |                     | 0.0%            |
| Condominium        |          | -                | 0.0%   | -                | 0.0%   | -                | 0.0%   | -               | 0.0%   | -              | 0.0%   | -   | -               | -                  | -                | -                   | 0.0%            |
|                    | YTD:     | -                | 0.0%   | -                | 0.0%   | -                | 0.0%   | -               | 0.0%   | -              | 0.0%   | -   | -               | 1                  | -                |                     | 0.0%            |
| Existing Home      |          |                  |        |                  |        |                  |        |                 |        |                |        |     |                 |                    |                  |                     |                 |
| Residential (SF/CC | ND/TH)   | 22               | 29.4%  | \$4,161,736      | 17.6%  | \$189,170        | -9.1%  | \$172,000       | -9.5%  | \$92           | -13.4% | 69  | 32              | 61                 | 29               | 4.0                 | 90.9%           |
|                    | YTD:     | 46               | 18.0%  | \$9,243,936      | 8.8%   | \$200,955        | -7.8%  | \$179,950       | -5.3%  | \$100          | 0.7%   | 75  | 83              | 68                 | 68               |                     | 93.0%           |
| Single Family      |          | 22               | 29.4%  | \$4,161,736      | 17.6%  | \$189,170        | -9.1%  | \$172,000       | -9.5%  | \$92           | -13.4% | 69  | 32              | 61                 | 29               | 4.0                 | 90.9%           |
|                    | YTD:     | 46               | 18.0%  | \$9,243,936      | 8.8%   | \$200,955        | -7.8%  | \$179,950       | -5.3%  | \$100          | 0.7%   | 75  | 83              | 68                 | 68               |                     | 93.0%           |
| Townhouse          |          | -                | 0.0%   | -                | 0.0%   | -                | 0.0%   | -               | 0.0%   | -              | 0.0%   | -   | -               | -                  | -                | -                   | 0.0%            |
|                    | YTD:     | -                | 0.0%   | -                | 0.0%   | -                | 0.0%   | -               | 0.0%   | -              | 0.0%   | -   | -               | -                  | -                |                     | 0.0%            |
| Condominium        |          | -                | 0.0%   | -                | 0.0%   | -                | 0.0%   | -               | 0.0%   | -              | 0.0%   | -   | -               | -                  | -                | -                   | 0.0%            |
|                    | YTD:     | -                | 0.0%   | -                | 0.0%   | -                | 0.0%   | -               | 0.0%   | -              | 0.0%   | -   | -               | 1                  | -                |                     | 0.0%            |
| New Construction   | <u>1</u> |                  |        |                  |        |                  |        |                 |        |                |        |     |                 |                    |                  |                     |                 |
| Residential (SF/CC | ND/TH)   | 2                | 100.0% | \$500,950        | 100.0% | \$250,475        | 100.0% | \$250,475       | 100.0% | \$139          | 100.0% | 25  | 3               | 4                  | 3                | 4.4                 | 100.0%          |
|                    | YTD:     | 6                | 500.0% | \$1,429,960      | 859.7% | \$238,327        | 60.0%  | \$245,975       | 65.1%  | \$143          | 43.8%  | 67  | 7               | 4                  | 8                |                     | 98.3%           |
| Single Family      |          | 2                | 100.0% | \$500,950        | 100.0% | \$250,475        | 100.0% | \$250,475       | 100.0% | \$139          | 100.0% | 25  | 3               | 4                  | 3                | 4.4                 | 100.0%          |
|                    | YTD:     | 6                | 500.0% | \$1,429,960      | 859.7% | \$238,327        | 60.0%  | \$245,975       | 65.1%  | \$143          | 43.8%  | 67  | 7               | 4                  | 8                |                     | 98.3%           |
| Townhouse          |          | -                | 0.0%   | -                | 0.0%   | -                | 0.0%   | -               | 0.0%   | -              | 0.0%   | -   | -               | -                  | -                | -                   | 0.0%            |
|                    | YTD:     | -                | 0.0%   | -                | 0.0%   | -                | 0.0%   | -               | 0.0%   | -              | 0.0%   | -   | -               | -                  | -                |                     | 0.0%            |
| Condominium        |          | -                | 0.0%   | -                | 0.0%   | -                | 0.0%   | -               | 0.0%   | -              | 0.0%   | -   | -               | -                  | -                | -                   | 0.0%            |
|                    | YTD:     | -                | 0.0%   | -                | 0.0%   | -                | 0.0%   | -               | 0.0%   | -              | 0.0%   | -   | -               | -                  | -                |                     | 0.0%            |