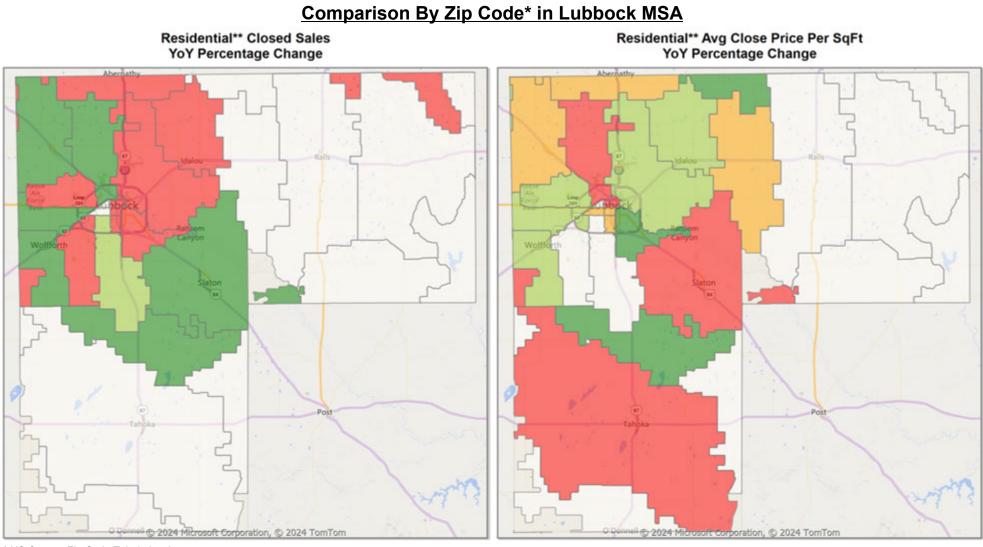

Trend Analysis By Metropolitan Statistical Area: Lubbock

\* US Census Zip Code Tabulation Area \*\* Residential includes Single Family, Condominium and Townhouse.

Market Analysis By County: Hockley County

\* US Census Zip Code Tabulation Area

Market Analysis By Local Market Area\*: Abernathy

| Property Type        |          | Closed<br>Sales** |   | YoY%  | Dollar<br>Volume | YoY%  | Average<br>Price | YoY%   | Median<br>Price | YoY%   | Price/<br>Sqft | YoY%  | DOM | New<br>Listings | Active<br>Listings | Pending<br>Sales | Months<br>Inventory | Close<br>To OLP |
|----------------------|----------|-------------------|---|-------|------------------|-------|------------------|--------|-----------------|--------|----------------|-------|-----|-----------------|--------------------|------------------|---------------------|-----------------|
| All(New and Exis     | ting)    |                   |   |       |                  |       |                  |        |                 |        |                |       |     |                 |                    |                  |                     |                 |
| Residential (SF/CO   | ND/TH)   |                   | 1 | 0.0%  | \$200,000        | -9.1% | \$200,000        | -9.1%  | \$200,000       | -9.1%  | \$127          | 56.2% | -   | 4               | 12                 | -                | 6.3                 | 100.0%          |
|                      | YTD:     |                   | 3 | 50.0% | \$538,000        | 28.1% | \$179,333        | -14.6% | \$173,000       | -17.6% | \$115          | 45.4% | 18  | 12              | 9                  | 3                |                     | 98.6%           |
| Single Family        |          |                   | 1 | 0.0%  | \$200,000        | -9.1% | \$200,000        | -9.1%  | \$200,000       | -9.1%  | \$127          | 56.2% | -   | 4               | 12                 | -                | 6.3                 | 100.0%          |
|                      | YTD:     |                   | 3 | 50.0% | \$538,000        | 28.1% | \$179,333        | -14.6% | \$173,000       | -17.6% | \$115          | 45.4% | 18  | 12              | 9                  | 3                |                     | 98.6%           |
| Townhouse            |          |                   | - | 0.0%  | -                | 0.0%  | -                | 0.0%   | -               | 0.0%   | -              | 0.0%  | -   | -               | -                  | -                | -                   | 0.0%            |
|                      | YTD:     |                   | - | 0.0%  | -                | 0.0%  | -                | 0.0%   | -               | 0.0%   | -              | 0.0%  | -   | -               | -                  | -                |                     | 0.0%            |
| Condominium          |          |                   | - | 0.0%  | -                | 0.0%  | -                | 0.0%   | -               | 0.0%   | -              | 0.0%  | -   | -               | -                  | -                | -                   | 0.0%            |
|                      | YTD:     |                   | - | 0.0%  | -                | 0.0%  | -                | 0.0%   | -               | 0.0%   | -              | 0.0%  | -   | -               | -                  | -                |                     | 0.0%            |
| <b>Existing Home</b> |          |                   |   |       |                  |       |                  |        |                 |        |                |       |     |                 |                    |                  |                     |                 |
| Residential (SF/CO   | ND/TH)   |                   | 1 | 0.0%  | \$200,000        | -9.1% | \$200,000        | -9.1%  | \$200,000       | -9.1%  | \$127          | 56.2% | -   | 4               | 12                 | -                | 6.3                 | 100.0%          |
|                      | YTD:     |                   | 3 | 50.0% | \$538,000        | 28.1% | \$179,333        | -14.6% | \$173,000       | -17.6% | \$115          | 45.4% | 18  | 12              | 9                  | 3                |                     | 98.6%           |
| Single Family        |          |                   | 1 | 0.0%  | \$200,000        | -9.1% | \$200,000        | -9.1%  | \$200,000       | -9.1%  | \$127          | 56.2% | -   | 4               | 12                 | -                | 6.3                 | 100.0%          |
|                      | YTD:     |                   | 3 | 50.0% | \$538,000        | 28.1% | \$179,333        | -14.6% | \$173,000       | -17.6% | \$115          | 45.4% | 18  | 12              | 9                  | 3                |                     | 98.6%           |
| Townhouse            |          |                   | - | 0.0%  | -                | 0.0%  | -                | 0.0%   | -               | 0.0%   | -              | 0.0%  | -   | -               | -                  | -                | -                   | 0.0%            |
|                      | YTD:     |                   | - | 0.0%  | -                | 0.0%  | -                | 0.0%   | -               | 0.0%   | -              | 0.0%  | -   | -               | -                  | -                |                     | 0.0%            |
| Condominium          |          |                   | - | 0.0%  | -                | 0.0%  | -                | 0.0%   | -               | 0.0%   | -              | 0.0%  | -   | -               | -                  | -                | -                   | 0.0%            |
|                      | YTD:     |                   | - | 0.0%  | -                | 0.0%  | -                | 0.0%   | -               | 0.0%   | -              | 0.0%  | -   | -               | -                  | -                |                     | 0.0%            |
| New Construction     | <u>1</u> |                   |   |       |                  |       |                  |        |                 |        |                |       |     |                 |                    |                  |                     |                 |
| Residential (SF/CO   | ND/TH)   |                   | - | 0.0%  | -                | 0.0%  | -                | 0.0%   | -               | 0.0%   | -              | 0.0%  | -   | -               | -                  | -                | -                   | 0.0%            |
|                      | YTD:     |                   | - | 0.0%  | -                | 0.0%  | -                | 0.0%   | -               | 0.0%   | -              | 0.0%  | -   | -               | -                  | -                |                     | 0.0%            |
| Single Family        |          |                   | - | 0.0%  | -                | 0.0%  | -                | 0.0%   | -               | 0.0%   | -              | 0.0%  | -   | -               | -                  | -                | -                   | 0.0%            |
|                      | YTD:     |                   | - | 0.0%  | -                | 0.0%  | -                | 0.0%   | -               | 0.0%   | -              | 0.0%  | -   | -               | -                  | -                |                     | 0.0%            |
| Townhouse            |          |                   | - | 0.0%  | -                | 0.0%  | -                | 0.0%   | -               | 0.0%   | -              | 0.0%  | -   | -               | -                  | -                | -                   | 0.0%            |
|                      | YTD:     |                   | - | 0.0%  | -                | 0.0%  | -                | 0.0%   | -               | 0.0%   | -              | 0.0%  | -   | -               | -                  | -                |                     | 0.0%            |
| Condominium          |          |                   | - | 0.0%  | -                | 0.0%  | -                | 0.0%   | -               | 0.0%   | -              | 0.0%  | -   | -               | -                  | -                | -                   | 0.0%            |
|                      | YTD:     |                   | - | 0.0%  | -                | 0.0%  | -                | 0.0%   | -               | 0.0%   | -              | 0.0%  | -   | -               | -                  | -                |                     | 0.0%            |