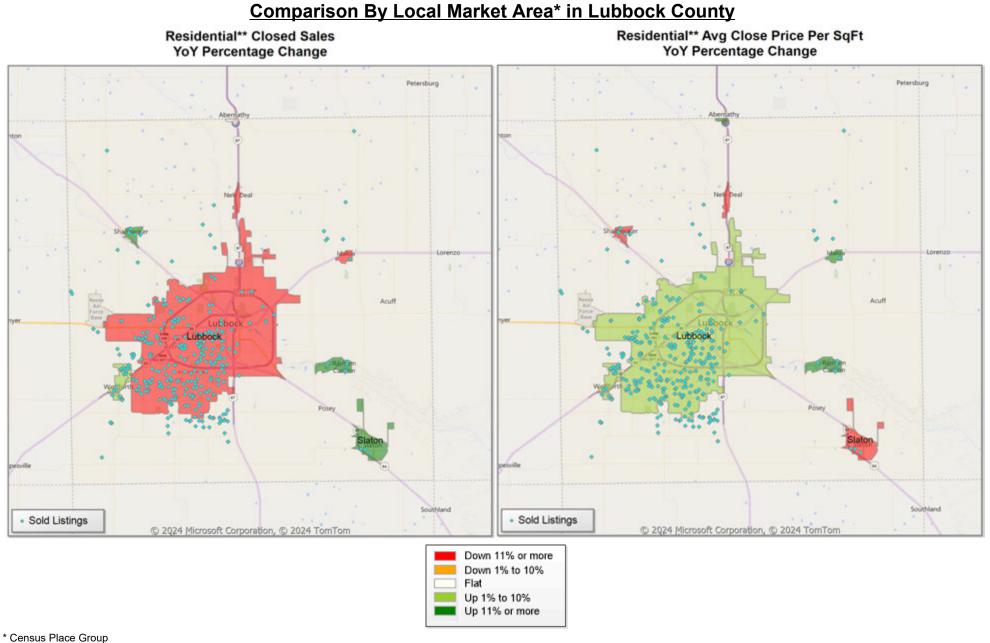

Market Analysis By County: Lubbock County

| Property Type      |               | Closed<br>Sales* | YoY%   | Dollar<br>Volume | YoY%   | Average<br>Price | YoY%   | Median<br>Price | YoY%   | Price/<br>Sqft | YoY%   | DOM | New<br>Listings | Active<br>Listings | Pending<br>Sales | Months<br>Inventory | Close<br>To OLP |
|--------------------|---------------|------------------|--------|------------------|--------|------------------|--------|-----------------|--------|----------------|--------|-----|-----------------|--------------------|------------------|---------------------|-----------------|
| All(New and Exis   | <u>sting)</u> |                  |        |                  |        |                  |        |                 |        |                |        |     |                 |                    |                  |                     |                 |
| Residential (SF/CO | OND/TH)       | 387              | -7.6%  | \$110,681,753    | -5.8%  | \$285,999        | 2.0%   | \$250,000       | 4.2%   | \$140          | 0.9%   | 56  | 803             | 1,313              | 523              | 3.5                 | 96.4%           |
|                    | YTD:          | 988              | 1.4%   | \$277,749,668    | 2.5%   | \$281,123        | 1.1%   | \$236,200       | -1.6%  | \$137          | 0.9%   | 52  | 2,263           | 1,301              | 1,309            |                     | 95.9%           |
| Single Family      |               | 372              | -9.5%  | \$107,968,481    | -6.9%  | \$290,238        | 2.9%   | \$252,500       | 5.2%   | \$140          | 0.9%   | 55  | 779             | 1,252              | 503              | 3.4                 | 96.5%           |
|                    | YTD:          | 962              | 1.4%   | \$272,919,377    | 3.1%   | \$283,700        | 1.7%   | \$239,900       | 0.0%   | \$137          | 1.0%   | 51  | 2,186           | 1,233              | 1,265            |                     | 95.9%           |
| Townhouse          |               | 14               | 133.3% | \$2,691,850      | 106.8% | \$192,275        | -11.4% | \$189,500       | -15.7% | \$137          | -1.7%  | 84  | 19              | 51                 | 18               | 6.1                 | 93.6%           |
|                    | YTD:          | 21               | 10.5%  | \$4,143,750      | 4.6%   | \$197,321        | -5.4%  | \$190,000       | -7.3%  | \$134          | 2.6%   | 98  | 62              | 58                 | 37               |                     | 93.5%           |
| Condominium        |               | 1                | -50.0% | \$85,000         | -60.5% | \$85,000         | -20.9% | \$85,000        | -20.9% | \$87           | -13.6% | 70  | 5               | 10                 | 2                | 6.3                 | 87.6%           |
|                    | YTD:          | 5                | -16.7% | \$735,500        | -64.5% | \$147,100        | -57.4% | \$126,500       | -41.8% | \$136          | -8.0%  | 27  | 15              | 9                  | 7                |                     | 94.2%           |
| Existing Home      |               |                  |        |                  |        |                  |        |                 |        |                |        |     |                 |                    |                  |                     |                 |
| Residential (SF/CO | OND/TH)       | 275              | -15.1% | \$76,324,041     | -9.5%  | \$277,542        | 6.7%   | \$240,000       | 9.7%   | \$132          | 1.4%   | 52  | 619             | 973                | 385              | 3.4                 | 95.8%           |
|                    | YTD:          | 709              | -6.1%  | \$190,700,884    | -3.1%  | \$268,972        | 3.2%   | \$225,000       | 3.9%   | \$129          | 0.4%   | 49  | 1,673           | 933                | 937              |                     | 95.1%           |
| Single Family      |               | 269              | -14.9% | \$75,229,425     | -9.1%  | \$279,663        | 6.7%   | \$241,000       | 9.6%   | \$132          | 1.4%   | 52  | 602             | 941                | 374              | 3.3                 | 95.8%           |
|                    | YTD:          | 696              | -4.9%  | \$188,192,338    | -1.6%  | \$270,391        | 3.5%   | \$225,000       | 3.8%   | \$129          | 0.5%   | 50  | 1,621           | 896                | 914              |                     | 95.1%           |
| Townhouse          |               | 5                | -16.7% | \$1,032,950      | -20.6% | \$206,590        | -4.8%  | \$185,000       | -17.7% | \$138          | -0.7%  | 15  | 12              | 23                 | 9                | 7.3                 | 93.3%           |
|                    | YTD:          | 7                | -58.8% | \$1,523,950      | -57.2% | \$217,707        | 3.9%   | \$203,000       | -3.3%  | \$130          | 0.7%   | 29  | 37              | 28                 | 16               |                     | 94.4%           |
| Condominium        |               | 1                | -50.0% | \$85,000         | -60.5% | \$85,000         | -20.9% | \$85,000        | -20.9% | \$87           | -13.6% | 70  | 5               | 9                  | 2                | 5.7                 | 87.6%           |
|                    | YTD:          | 5                | -16.7% | \$735,500        | -64.5% | \$147,100        | -57.4% | \$126,500       | -41.8% | \$136          | -8.0%  | 27  | 15              | 8                  | 7                |                     | 94.2%           |
| New Construction   | <u>n</u>      |                  |        |                  |        |                  |        |                 |        |                |        |     |                 |                    |                  |                     |                 |
| Residential (SF/CO | OND/TH)       | 112              | 17.9%  | \$34,347,376     | 3.7%   | \$306,673        | -12.0% | \$264,710       | -11.4% | \$159          | -5.2%  | 66  | 184             | 340                | 138              | 3.8                 | 98.0%           |
|                    | YTD:          | 280              | 27.9%  | \$87,300,964     | 17.9%  | \$311,789        | -7.8%  | \$262,155       | -11.4% | \$159          | -2.6%  | 59  | 590             | 368                | 372              |                     | 97.8%           |
| Single Family      |               | 103              | 8.4%   | \$32,732,967     | -1.2%  | \$317,796        | -8.9%  | \$270,735       | -9.4%  | \$162          | -4.0%  | 61  | 177             | 311                | 129              | 3.7                 | 98.4%           |
|                    | YTD:          | 266              | 22.6%  | \$84,714,598     | 15.1%  | \$318,476        | -6.1%  | \$267,420       | -9.8%  | \$160          | -2.0%  | 55  | 565             | 336                | 351              |                     | 98.1%           |
| Townhouse          |               | 9                | 100.0% | \$1,658,900      | 100.0% | \$184,322        | 100.0% | \$190,000       | 100.0% | \$136          | 100.0% | 123 | 7               | 28                 | 9                | 5.4                 | 93.8%           |
|                    | YTD:          | 14               | 600.0% | \$2,619,800      | 554.1% | \$187,129        | -6.6%  | \$189,500       | -5.4%  | \$136          | -6.1%  | 133 | 25              | 30                 | 21               |                     | 93.1%           |
| Condominium        |               | -                | 0.0%   | -                | 0.0%   | -                | 0.0%   | -               | 0.0%   | -              | 0.0%   | -   | -               | 1                  | -                | -                   | 0.0%            |
|                    | YTD:          | -                | 0.0%   | -                | 0.0%   | -                | 0.0%   | -               | 0.0%   | -              | 0.0%   | -   | -               | 1                  | -                |                     | 0.0%            |