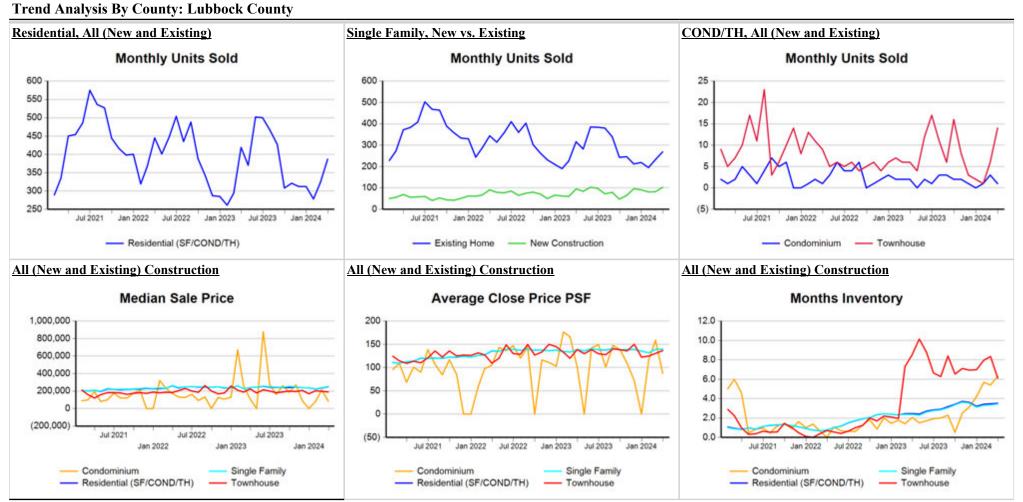

Market Analysis By County: Lubbock County

| Property Type      |               | Closed<br>Sales* | YoY%   | Dollar<br>Volume | YoY%   | Average<br>Price | YoY%   | Median<br>Price | YoY%   | Price/<br>Sqft | YoY%   | DOM | New<br>Listings | Active<br>Listings | Pending<br>Sales | Months<br>Inventory | Close<br>To OLP |
|--------------------|---------------|------------------|--------|------------------|--------|------------------|--------|-----------------|--------|----------------|--------|-----|-----------------|--------------------|------------------|---------------------|-----------------|
| All(New and Exis   | <u>sting)</u> |                  |        |                  |        |                  |        |                 |        |                |        |     |                 |                    |                  |                     |                 |
| Residential (SF/CO | OND/TH)       | 387              | -7.6%  | \$110,681,753    | -5.8%  | \$285,999        | 2.0%   | \$250,000       | 4.2%   | \$140          | 0.9%   | 56  | 803             | 1,313              | 523              | 3.5                 | 96.4%           |
|                    | YTD:          | 988              | 1.4%   | \$277,749,668    | 2.5%   | \$281,123        | 1.1%   | \$236,200       | -1.6%  | \$137          | 0.9%   | 52  | 2,263           | 1,301              | 1,309            |                     | 95.9%           |
| Single Family      |               | 372              | -9.5%  | \$107,968,481    | -6.9%  | \$290,238        | 2.9%   | \$252,500       | 5.2%   | \$140          | 0.9%   | 55  | 779             | 1,252              | 503              | 3.4                 | 96.5%           |
|                    | YTD:          | 962              | 1.4%   | \$272,919,377    | 3.1%   | \$283,700        | 1.7%   | \$239,900       | 0.0%   | \$137          | 1.0%   | 51  | 2,186           | 1,233              | 1,265            |                     | 95.9%           |
| Townhouse          |               | 14               | 133.3% | \$2,691,850      | 106.8% | \$192,275        | -11.4% | \$189,500       | -15.7% | \$137          | -1.7%  | 84  | 19              | 51                 | 18               | 6.1                 | 93.6%           |
|                    | YTD:          | 21               | 10.5%  | \$4,143,750      | 4.6%   | \$197,321        | -5.4%  | \$190,000       | -7.3%  | \$134          | 2.6%   | 98  | 62              | 58                 | 37               |                     | 93.5%           |
| Condominium        |               | 1                | -50.0% | \$85,000         | -60.5% | \$85,000         | -20.9% | \$85,000        | -20.9% | \$87           | -13.6% | 70  | 5               | 10                 | 2                | 6.3                 | 87.6%           |
|                    | YTD:          | 5                | -16.7% | \$735,500        | -64.5% | \$147,100        | -57.4% | \$126,500       | -41.8% | \$136          | -8.0%  | 27  | 15              | 9                  | 7                |                     | 94.2%           |
| Existing Home      |               |                  |        |                  |        |                  |        |                 |        |                |        |     |                 |                    |                  |                     |                 |
| Residential (SF/CO | OND/TH)       | 275              | -15.1% | \$76,324,041     | -9.5%  | \$277,542        | 6.7%   | \$240,000       | 9.7%   | \$132          | 1.4%   | 52  | 619             | 973                | 385              | 3.4                 | 95.8%           |
|                    | YTD:          | 709              | -6.1%  | \$190,700,884    | -3.1%  | \$268,972        | 3.2%   | \$225,000       | 3.9%   | \$129          | 0.4%   | 49  | 1,673           | 933                | 937              |                     | 95.1%           |
| Single Family      |               | 269              | -14.9% | \$75,229,425     | -9.1%  | \$279,663        | 6.7%   | \$241,000       | 9.6%   | \$132          | 1.4%   | 52  | 602             | 941                | 374              | 3.3                 | 95.8%           |
|                    | YTD:          | 696              | -4.9%  | \$188,192,338    | -1.6%  | \$270,391        | 3.5%   | \$225,000       | 3.8%   | \$129          | 0.5%   | 50  | 1,621           | 896                | 914              |                     | 95.1%           |
| Townhouse          |               | 5                | -16.7% | \$1,032,950      | -20.6% | \$206,590        | -4.8%  | \$185,000       | -17.7% | \$138          | -0.7%  | 15  | 12              | 23                 | 9                | 7.3                 | 93.3%           |
|                    | YTD:          | 7                | -58.8% | \$1,523,950      | -57.2% | \$217,707        | 3.9%   | \$203,000       | -3.3%  | \$130          | 0.7%   | 29  | 37              | 28                 | 16               |                     | 94.4%           |
| Condominium        |               | 1                | -50.0% | \$85,000         | -60.5% | \$85,000         | -20.9% | \$85,000        | -20.9% | \$87           | -13.6% | 70  | 5               | 9                  | 2                | 5.7                 | 87.6%           |
|                    | YTD:          | 5                | -16.7% | \$735,500        | -64.5% | \$147,100        | -57.4% | \$126,500       | -41.8% | \$136          | -8.0%  | 27  | 15              | 8                  | 7                |                     | 94.2%           |
| New Construction   | <u>n</u>      |                  |        |                  |        |                  |        |                 |        |                |        |     |                 |                    |                  |                     |                 |
| Residential (SF/CO | OND/TH)       | 112              | 17.9%  | \$34,347,376     | 3.7%   | \$306,673        | -12.0% | \$264,710       | -11.4% | \$159          | -5.2%  | 66  | 184             | 340                | 138              | 3.8                 | 98.0%           |
|                    | YTD:          | 280              | 27.9%  | \$87,300,964     | 17.9%  | \$311,789        | -7.8%  | \$262,155       | -11.4% | \$159          | -2.6%  | 59  | 590             | 368                | 372              |                     | 97.8%           |
| Single Family      |               | 103              | 8.4%   | \$32,732,967     | -1.2%  | \$317,796        | -8.9%  | \$270,735       | -9.4%  | \$162          | -4.0%  | 61  | 177             | 311                | 129              | 3.7                 | 98.4%           |
|                    | YTD:          | 266              | 22.6%  | \$84,714,598     | 15.1%  | \$318,476        | -6.1%  | \$267,420       | -9.8%  | \$160          | -2.0%  | 55  | 565             | 336                | 351              |                     | 98.1%           |
| Townhouse          |               | 9                | 100.0% | \$1,658,900      | 100.0% | \$184,322        | 100.0% | \$190,000       | 100.0% | \$136          | 100.0% | 123 | 7               | 28                 | 9                | 5.4                 | 93.8%           |
|                    | YTD:          | 14               | 600.0% | \$2,619,800      | 554.1% | \$187,129        | -6.6%  | \$189,500       | -5.4%  | \$136          | -6.1%  | 133 | 25              | 30                 | 21               |                     | 93.1%           |
| Condominium        |               | -                | 0.0%   | -                | 0.0%   | -                | 0.0%   | -               | 0.0%   | -              | 0.0%   | -   | -               | 1                  | -                | -                   | 0.0%            |
|                    | YTD:          | -                | 0.0%   | -                | 0.0%   | -                | 0.0%   | -               | 0.0%   | -              | 0.0%   | -   | -               | 1                  | -                |                     | 0.0%            |