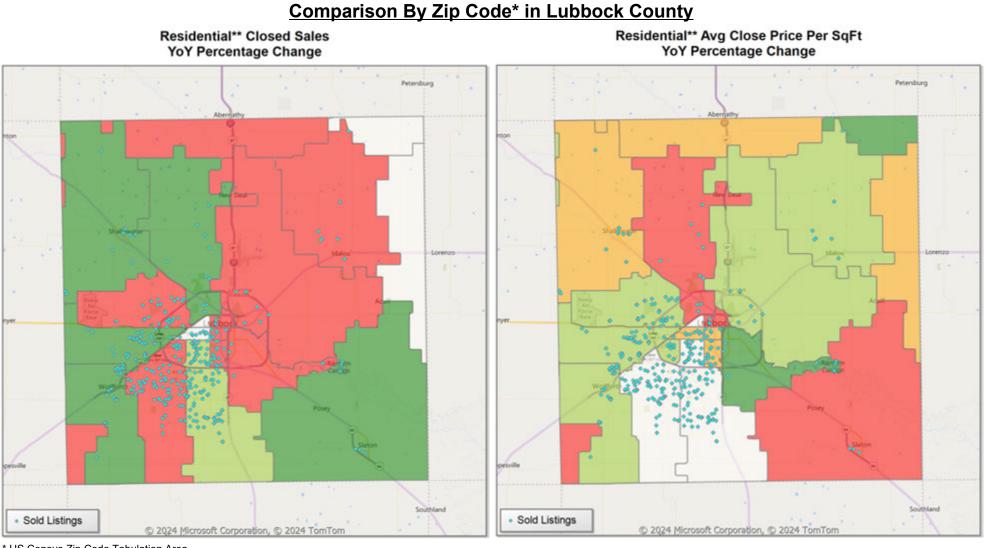

\* Local Market Area Code: 2; Type: Census Place Group \*\* Closed Sale counts for most recent 3 months are Preliminary.

Market Analysis By Local Market Area\*: Anton

| Property Type      |              | Closed<br>Sales** | Yo  | 0Y%    | Dollar<br>Volume | YoY%   | Average<br>Price | YoY%   | Median<br>Price | YoY%   | Price/<br>Sqft | YoY%   | DOM | New<br>Listings | Active<br>Listings | Pending<br>Sales | Months<br>Inventory | Close<br>To OLP |
|--------------------|--------------|-------------------|-----|--------|------------------|--------|------------------|--------|-----------------|--------|----------------|--------|-----|-----------------|--------------------|------------------|---------------------|-----------------|
| All(New and Exis   | <u>ting)</u> |                   |     |        |                  |        |                  |        |                 |        |                |        |     |                 |                    |                  |                     |                 |
| Residential (SF/CC | ND/TH)       | 1                 | 1   | 100.0% | \$110,000        | 100.0% | \$110,000        | 100.0% | \$110,000       | 100.0% | \$99           | 100.0% | 9   | 1               | 3                  | -                | 3.3                 | 100.0%          |
|                    | YTD:         | 2                 | 1 1 | 100.0% | \$245,000        | 226.7% | \$122,500        | 63.3%  | \$122,500       | 63.3%  | \$91           | 64.8%  | 40  | 4               | 2                  | 2                |                     | 96.6%           |
| Single Family      |              | 1                 | 1   | 100.0% | \$110,000        | 100.0% | \$110,000        | 100.0% | \$110,000       | 100.0% | \$99           | 100.0% | 9   | 1               | 3                  | -                | 3.3                 | 100.0%          |
|                    | YTD:         | 2                 | 1 1 | 100.0% | \$245,000        | 226.7% | \$122,500        | 63.3%  | \$122,500       | 63.3%  | \$91           | 64.8%  | 40  | 4               | 2                  | 2                |                     | 96.6%           |
| Townhouse          |              | -                 |     | 0.0%   | -                | 0.0%   | -                | 0.0%   | -               | 0.0%   | -              | 0.0%   | -   | -               | -                  | -                | -                   | 0.0%            |
|                    | YTD:         | -                 |     | 0.0%   | -                | 0.0%   | -                | 0.0%   | -               | 0.0%   | -              | 0.0%   | -   | -               | -                  | -                |                     | 0.0%            |
| Condominium        |              | -                 |     | 0.0%   | -                | 0.0%   | -                | 0.0%   | -               | 0.0%   | -              | 0.0%   | -   | -               | -                  | -                | -                   | 0.0%            |
|                    | YTD:         | -                 |     | 0.0%   | -                | 0.0%   | -                | 0.0%   | -               | 0.0%   | -              | 0.0%   | -   | -               | -                  | -                |                     | 0.0%            |
| Existing Home      |              |                   |     |        |                  |        |                  |        |                 |        |                |        |     |                 |                    |                  |                     |                 |
| Residential (SF/CC | ND/TH)       | 1                 | 1   | 100.0% | \$110,000        | 100.0% | \$110,000        | 100.0% | \$110,000       | 100.0% | \$99           | 100.0% | 9   | 1               | 3                  | -                | 3.3                 | 100.0%          |
|                    | YTD:         | 2                 | 1   | 100.0% | \$245,000        | 226.7% | \$122,500        | 63.3%  | \$122,500       | 63.3%  | \$91           | 64.8%  | 40  | 4               | 2                  | 2                |                     | 96.6%           |
| Single Family      |              | 1                 | 1   | 100.0% | \$110,000        | 100.0% | \$110,000        | 100.0% | \$110,000       | 100.0% | \$99           | 100.0% | 9   | 1               | 3                  | -                | 3.3                 | 100.0%          |
|                    | YTD:         | 2                 | 1   | 100.0% | \$245,000        | 226.7% | \$122,500        | 63.3%  | \$122,500       | 63.3%  | \$91           | 64.8%  | 40  | 4               | 2                  | 2                |                     | 96.6%           |
| Townhouse          |              | -                 |     | 0.0%   | -                | 0.0%   | -                | 0.0%   | -               | 0.0%   | -              | 0.0%   | -   | -               | -                  | -                | -                   | 0.0%            |
|                    | YTD:         | -                 |     | 0.0%   | -                | 0.0%   | -                | 0.0%   | -               | 0.0%   | -              | 0.0%   | -   | -               | -                  | -                |                     | 0.0%            |
| Condominium        |              | -                 |     | 0.0%   | -                | 0.0%   | -                | 0.0%   | -               | 0.0%   | -              | 0.0%   | -   | -               | -                  | -                | -                   | 0.0%            |
|                    | YTD:         | -                 |     | 0.0%   | -                | 0.0%   | -                | 0.0%   | -               | 0.0%   | -              | 0.0%   | -   | -               | -                  | -                |                     | 0.0%            |
| New Construction   | <u>1</u>     |                   |     |        |                  |        |                  |        |                 |        |                |        |     |                 |                    |                  |                     |                 |
| Residential (SF/CC | ND/TH)       | -                 |     | 0.0%   | -                | 0.0%   | -                | 0.0%   | -               | 0.0%   | -              | 0.0%   | -   | -               | -                  | -                | -                   | 0.0%            |
|                    | YTD:         | -                 |     | 0.0%   | -                | 0.0%   | -                | 0.0%   | -               | 0.0%   | -              | 0.0%   | -   | -               | -                  | -                |                     | 0.0%            |
| Single Family      |              | -                 |     | 0.0%   | -                | 0.0%   | -                | 0.0%   | -               | 0.0%   | -              | 0.0%   | -   | -               | -                  | -                | -                   | 0.0%            |
|                    | YTD:         | -                 |     | 0.0%   | -                | 0.0%   | -                | 0.0%   | -               | 0.0%   | -              | 0.0%   | -   | -               | -                  | -                |                     | 0.0%            |
| Townhouse          |              | -                 |     | 0.0%   | -                | 0.0%   | -                | 0.0%   | -               | 0.0%   | -              | 0.0%   | -   | -               | -                  | -                | -                   | 0.0%            |
|                    | YTD:         | -                 |     | 0.0%   | -                | 0.0%   | -                | 0.0%   | -               | 0.0%   | -              | 0.0%   | -   | -               | -                  | -                |                     | 0.0%            |
| Condominium        |              | -                 |     | 0.0%   | -                | 0.0%   | -                | 0.0%   | -               | 0.0%   | -              | 0.0%   | -   | -               | -                  | -                | -                   | 0.0%            |
|                    | YTD:         | -                 |     | 0.0%   | -                | 0.0%   | -                | 0.0%   | -               | 0.0%   | -              | 0.0%   | -   | -               | -                  | -                |                     | 0.0%            |

\* Local Market Area Code: 456; Type: Census Place Group \*\* Closed Sale counts for most recent 3 months are Preliminary.

Market Analysis By Local Market Area\*: Levelland

| Property Type      |          | Closed<br>Sales** | YoY%  | Dollar<br>Volume | YoY%  | Average<br>Price | YoY%   | Median<br>Price | YoY%   | Price/<br>Sqft | YoY%  | DOM | New<br>Listings | Active<br>Listings | Pending<br>Sales | Months<br>Inventory | Close<br>To OLP |
|--------------------|----------|-------------------|-------|------------------|-------|------------------|--------|-----------------|--------|----------------|-------|-----|-----------------|--------------------|------------------|---------------------|-----------------|
| All(New and Exis   | ting)    |                   |       |                  |       |                  |        |                 |        |                |       |     |                 |                    |                  |                     |                 |
| Residential (SF/CC | OND/TH)  | 16                | 60.0% | \$2,588,300      | 37.1% | \$161,769        | -14.3% | \$167,000       | -17.5% | \$88           | -6.9% | 67  | 24              | 34                 | 26               | 3.3                 | 90.7%           |
|                    | YTD:     | 31                | 19.2% | \$5,302,500      | 13.2% | \$171,048        | -5.1%  | \$176,000       | -6.0%  | \$92           | 4.2%  | 71  | 61              | 42                 | 50               |                     | 93.7%           |
| Single Family      |          | 16                | 60.0% | \$2,588,300      | 37.1% | \$161,769        | -14.3% | \$167,000       | -17.5% | \$88           | -6.9% | 67  | 24              | 34                 | 26               | 3.3                 | 90.7%           |
|                    | YTD:     | 31                | 19.2% | \$5,302,500      | 13.2% | \$171,048        | -5.1%  | \$176,000       | -6.0%  | \$92           | 4.2%  | 71  | 61              | 41                 | 50               |                     | 93.7%           |
| Townhouse          |          | -                 | 0.0%  | -                | 0.0%  | -                | 0.0%   | -               | 0.0%   | -              | 0.0%  | -   | -               | -                  | -                | -                   | . 0.0%          |
|                    | YTD:     | -                 | 0.0%  | -                | 0.0%  | -                | 0.0%   | -               | 0.0%   | -              | 0.0%  | -   | -               | -                  | -                |                     | 0.0%            |
| Condominium        |          | -                 | 0.0%  | -                | 0.0%  | -                | 0.0%   | -               | 0.0%   | -              | 0.0%  | -   | -               | -                  | -                | -                   | . 0.0%          |
|                    | YTD:     | -                 | 0.0%  | -                | 0.0%  | -                | 0.0%   | -               | 0.0%   | -              | 0.0%  | -   | -               | 1                  | -                |                     | 0.0%            |
| Existing Home      |          |                   |       |                  |       |                  |        |                 |        |                |       |     |                 |                    |                  |                     |                 |
| Residential (SF/CC | OND/TH)  | 16                | 60.0% | \$2,588,300      | 37.1% | \$161,769        | -14.3% | \$167,000       | -17.5% | \$88           | -6.9% | 67  | 23              | 33                 | 25               | 3.2                 | 90.7%           |
|                    | YTD:     | 31                | 19.2% | \$5,302,500      | 13.2% | \$171,048        | -5.1%  | \$176,000       | -6.0%  | \$92           | 4.2%  | 71  | 60              | 40                 | 49               |                     | 93.7%           |
| Single Family      |          | 16                | 60.0% | \$2,588,300      | 37.1% | \$161,769        | -14.3% | \$167,000       | -17.5% | \$88           | -6.9% | 67  | 23              | 33                 | 25               | 3.2                 | 90.7%           |
|                    | YTD:     | 31                | 19.2% | \$5,302,500      | 13.2% | \$171,048        | -5.1%  | \$176,000       | -6.0%  | \$92           | 4.2%  | 71  | 60              | 40                 | 49               |                     | 93.7%           |
| Townhouse          |          | -                 | 0.0%  | -                | 0.0%  | -                | 0.0%   | -               | 0.0%   | -              | 0.0%  | -   | -               | -                  | -                | -                   | . 0.0%          |
|                    | YTD:     | -                 | 0.0%  | -                | 0.0%  | -                | 0.0%   | -               | 0.0%   | -              | 0.0%  | -   | -               | -                  | -                |                     | 0.0%            |
| Condominium        |          | -                 | 0.0%  | -                | 0.0%  | -                | 0.0%   | -               | 0.0%   | -              | 0.0%  | -   | -               | -                  | -                | -                   | . 0.0%          |
|                    | YTD:     | -                 | 0.0%  | -                | 0.0%  | -                | 0.0%   | -               | 0.0%   | -              | 0.0%  | -   | -               | 1                  | -                |                     | 0.0%            |
| New Construction   | <u>n</u> |                   |       |                  |       |                  |        |                 |        |                |       |     |                 |                    |                  |                     |                 |
| Residential (SF/CC | OND/TH)  | -                 | 0.0%  | -                | 0.0%  | -                | 0.0%   | -               | 0.0%   | -              | 0.0%  | -   | 1               | 1                  | 1                | -                   | 0.0%            |
|                    | YTD:     | -                 | 0.0%  | -                | 0.0%  | -                | 0.0%   | -               | 0.0%   | -              | 0.0%  | -   | 1               | 1                  | 1                |                     | 0.0%            |
| Single Family      |          | -                 | 0.0%  | -                | 0.0%  | -                | 0.0%   | -               | 0.0%   | -              | 0.0%  | -   | 1               | 1                  | 1                | -                   | 0.0%            |
|                    | YTD:     | -                 | 0.0%  | -                | 0.0%  | -                | 0.0%   | -               | 0.0%   | -              | 0.0%  | -   | 1               | 1                  | 1                |                     | 0.0%            |
| Townhouse          |          | -                 | 0.0%  | -                | 0.0%  | -                | 0.0%   | -               | 0.0%   | -              | 0.0%  | -   | -               | -                  | -                | -                   | 0.0%            |
|                    | YTD:     | -                 | 0.0%  | -                | 0.0%  | -                | 0.0%   | -               | 0.0%   | -              | 0.0%  | -   | -               | -                  | -                |                     | 0.0%            |
| Condominium        |          | -                 | 0.0%  | -                | 0.0%  | -                | 0.0%   | -               | 0.0%   | -              | 0.0%  | -   | -               | -                  | -                | -                   | 0.0%            |
|                    | YTD:     | -                 | 0.0%  | -                | 0.0%  | -                | 0.0%   | -               | 0.0%   | -              | 0.0%  | -   | -               | -                  | -                |                     | 0.0%            |