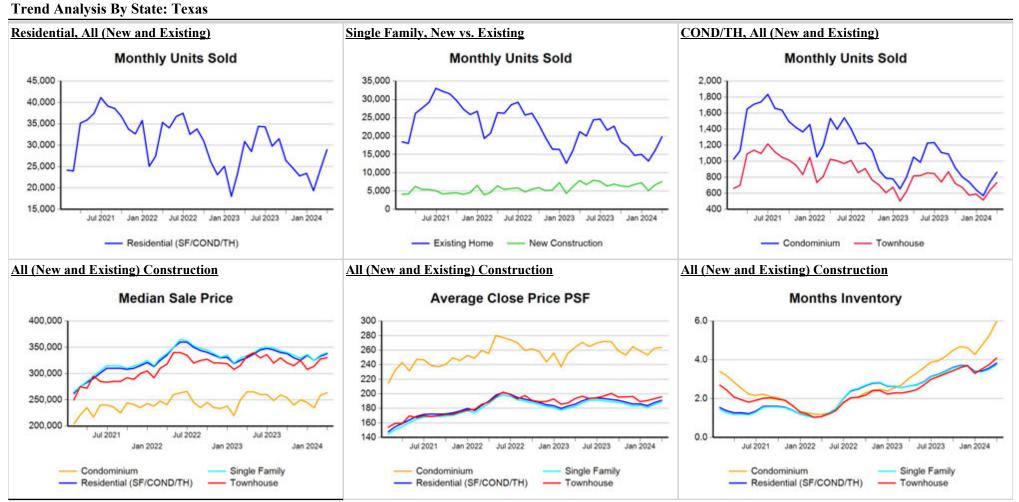

Trend Analysis By Metropolitan Statistical Area: Lubbock

\* US Census Zip Code Tabulation Area \*\* Residential includes Single Family, Condominium and Townhouse.

Market Analysis By County: Hockley County