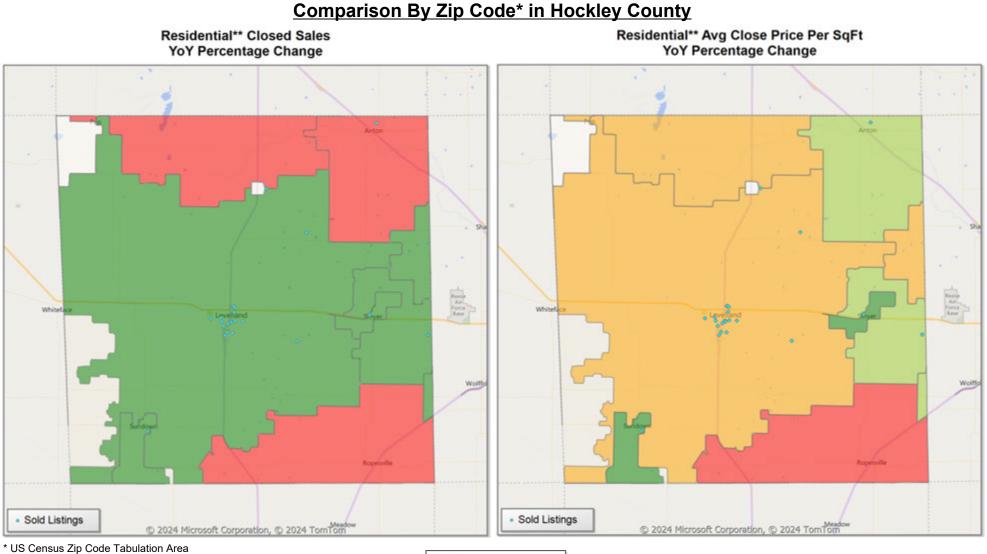

| Property Type      |          | Closed<br>Sales* | YoY%   | Dollar<br>Volume | YoY%   | Average<br>Price | YoY%   | Median<br>Price | YoY%   | Price/<br>Sqft | YoY%   | DOM | New<br>Listings | Active<br>Listings | Pending<br>Sales | Months<br>Inventory | Close<br>To OLP |
|--------------------|----------|------------------|--------|------------------|--------|------------------|--------|-----------------|--------|----------------|--------|-----|-----------------|--------------------|------------------|---------------------|-----------------|
| All(New and Exis   | ting)    |                  |        |                  |        |                  |        |                 |        |                |        |     |                 |                    |                  |                     |                 |
| Residential (SF/CC | ND/TH)   | 24               | 41.2%  | \$4,662,686      | 31.7%  | \$194,279        | -6.7%  | \$177,450       | -6.6%  | \$96           | -9.7%  | 65  | 35              | 65                 | 32               | 4.0                 | 91.7%           |
|                    | YTD:     | 52               | 30.0%  | \$10,673,896     | 23.4%  | \$205,267        | -5.1%  | \$180,000       | -5.1%  | \$105          | 5.8%   | 74  | 90              | 73                 | 76               |                     | 93.6%           |
| Single Family      |          | 24               | 41.2%  | \$4,662,686      | 31.7%  | \$194,279        | -6.7%  | \$177,450       | -6.6%  | \$96           | -9.7%  | 65  | 35              | 65                 | 32               | 4.0                 | 91.7%           |
|                    | YTD:     | 52               | 30.0%  | \$10,673,896     | 23.4%  | \$205,267        | -5.1%  | \$180,000       | -5.1%  | \$105          | 5.8%   | 74  | 90              | 72                 | 76               |                     | 93.6%           |
| Townhouse          |          | -                | 0.0%   | -                | 0.0%   | -                | 0.0%   | -               | 0.0%   | -              | 0.0%   | -   | -               | -                  | -                | -                   | 0.0%            |
|                    | YTD:     | -                | 0.0%   | -                | 0.0%   | -                | 0.0%   | -               | 0.0%   | -              | 0.0%   | -   | -               | -                  | -                |                     | 0.0%            |
| Condominium        |          | -                | 0.0%   | -                | 0.0%   | -                | 0.0%   | -               | 0.0%   | -              | 0.0%   | -   | -               | -                  | -                | -                   | 0.0%            |
|                    | YTD:     | -                | 0.0%   | -                | 0.0%   | -                | 0.0%   | -               | 0.0%   | -              | 0.0%   | -   | -               | 1                  | -                |                     | 0.0%            |
| Existing Home      |          |                  |        |                  |        |                  |        |                 |        |                |        |     |                 |                    |                  |                     |                 |
| Residential (SF/CC | ND/TH)   | 22               | 29.4%  | \$4,161,736      | 17.6%  | \$189,170        | -9.1%  | \$172,000       | -9.5%  | \$92           | -13.4% | 69  | 32              | 61                 | 29               | 4.0                 | 90.9%           |
|                    | YTD:     | 46               | 18.0%  | \$9,243,936      | 8.8%   | \$200,955        | -7.8%  | \$179,950       | -5.3%  | \$100          | 0.7%   | 75  | 83              | 68                 | 68               |                     | 93.0%           |
| Single Family      |          | 22               | 29.4%  | \$4,161,736      | 17.6%  | \$189,170        | -9.1%  | \$172,000       | -9.5%  | \$92           | -13.4% | 69  | 32              | 61                 | 29               | 4.0                 | 90.9%           |
|                    | YTD:     | 46               | 18.0%  | \$9,243,936      | 8.8%   | \$200,955        | -7.8%  | \$179,950       | -5.3%  | \$100          | 0.7%   | 75  | 83              | 68                 | 68               |                     | 93.0%           |
| Townhouse          |          | -                | 0.0%   | -                | 0.0%   | -                | 0.0%   | -               | 0.0%   | -              | 0.0%   | -   | -               | -                  | -                | -                   | 0.0%            |
|                    | YTD:     | -                | 0.0%   | -                | 0.0%   | -                | 0.0%   | -               | 0.0%   | -              | 0.0%   | -   | -               | -                  | -                |                     | 0.0%            |
| Condominium        |          | -                | 0.0%   | -                | 0.0%   | -                | 0.0%   | -               | 0.0%   | -              | 0.0%   | -   | -               | -                  | -                | -                   | 0.0%            |
|                    | YTD:     | -                | 0.0%   | -                | 0.0%   | -                | 0.0%   | -               | 0.0%   | -              | 0.0%   | -   | -               | 1                  | -                |                     | 0.0%            |
| New Construction   | <u>1</u> |                  |        |                  |        |                  |        |                 |        |                |        |     |                 |                    |                  |                     |                 |
| Residential (SF/CC | ND/TH)   | 2                | 100.0% | \$500,950        | 100.0% | \$250,475        | 100.0% | \$250,475       | 100.0% | \$139          | 100.0% | 25  | 3               | 4                  | 3                | 4.4                 | 100.0%          |
|                    | YTD:     | 6                | 500.0% | \$1,429,960      | 859.7% | \$238,327        | 60.0%  | \$245,975       | 65.1%  | \$143          | 43.8%  | 67  | 7               | 4                  | 8                |                     | 98.3%           |
| Single Family      |          | 2                | 100.0% | \$500,950        | 100.0% | \$250,475        | 100.0% | \$250,475       | 100.0% | \$139          | 100.0% | 25  | 3               | 4                  | 3                | 4.4                 | 100.0%          |
|                    | YTD:     | 6                | 500.0% | \$1,429,960      | 859.7% | \$238,327        | 60.0%  | \$245,975       | 65.1%  | \$143          | 43.8%  | 67  | 7               | 4                  | 8                |                     | 98.3%           |
| Townhouse          |          | -                | 0.0%   | -                | 0.0%   | -                | 0.0%   | -               | 0.0%   | -              | 0.0%   | -   | -               | -                  | -                | -                   | 0.0%            |
|                    | YTD:     | -                | 0.0%   | -                | 0.0%   | -                | 0.0%   | -               | 0.0%   | -              | 0.0%   | -   | -               | -                  | -                |                     | 0.0%            |
| Condominium        |          | -                | 0.0%   | -                | 0.0%   | -                | 0.0%   | -               | 0.0%   | -              | 0.0%   | -   | -               | -                  | -                | -                   | 0.0%            |
|                    | YTD:     | -                | 0.0%   | -                | 0.0%   | -                | 0.0%   | -               | 0.0%   | -              | 0.0%   | -   | -               | -                  | -                |                     | 0.0%            |