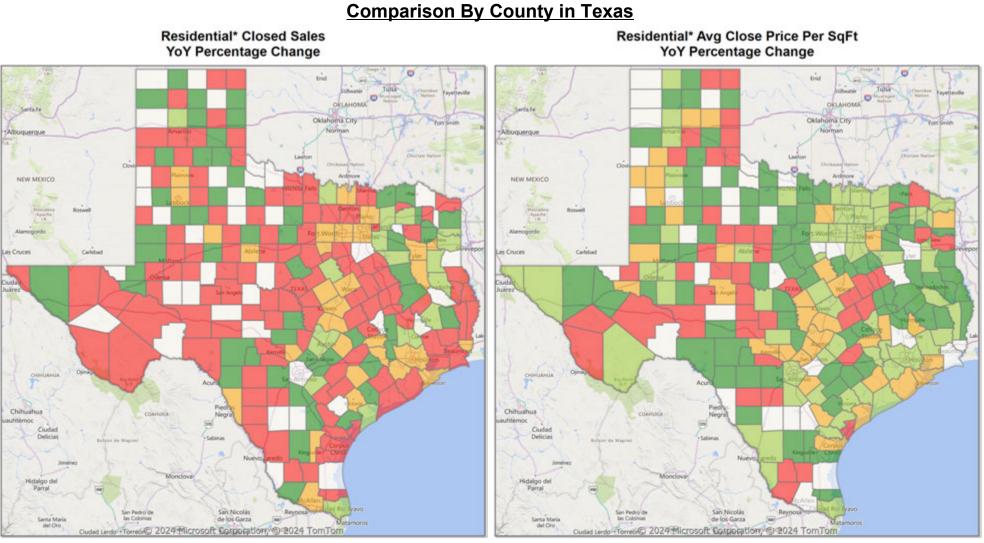

Trend Analysis By Metropolitan Statistical Area: Lubbock

\* US Census Zip Code Tabulation Area \*\* Residential includes Single Family, Condominium and Townhouse.

Market Analysis By County: Hockley County