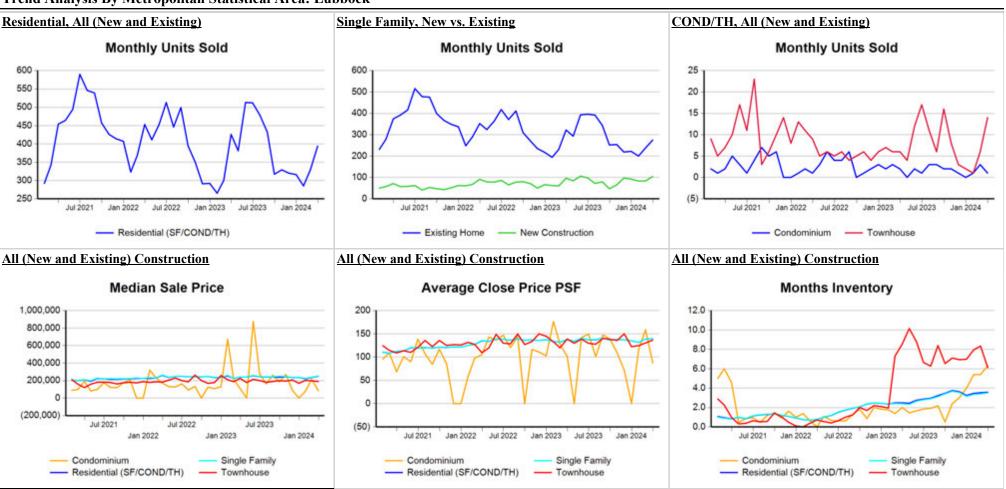

Trend Analysis By Metropolitan Statistical Area: Lubbock

\* US Census Zip Code Tabulation Area \*\* Residential includes Single Family, Condominium and Townhouse.

Market Analysis By County: Hockley County