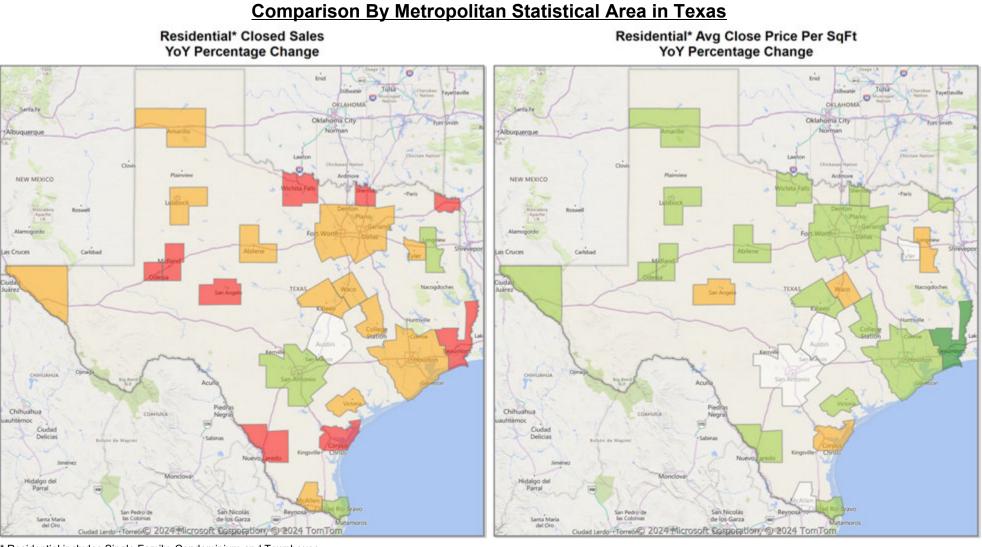

Trend Analysis By Metropolitan Statistical Area: Lubbock

\* US Census Zip Code Tabulation Area \*\* Residential includes Single Family, Condominium and Townhouse.

Market Analysis By County: Hockley County