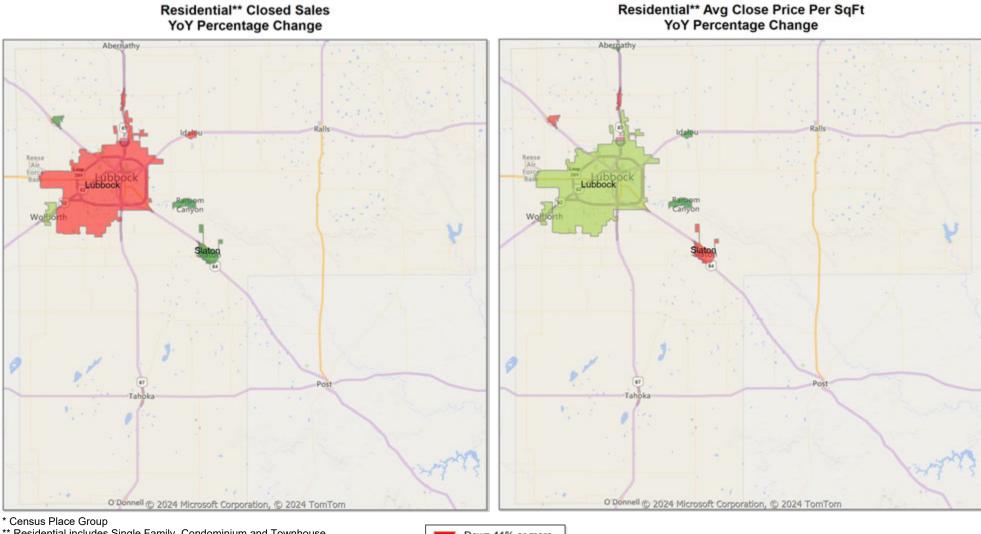

Trend Analysis By Metropolitan Statistical Area: Lubbock

\* US Census Zip Code Tabulation Area \*\* Residential includes Single Family, Condominium and Townhouse.

Market Analysis By County: Hockley County