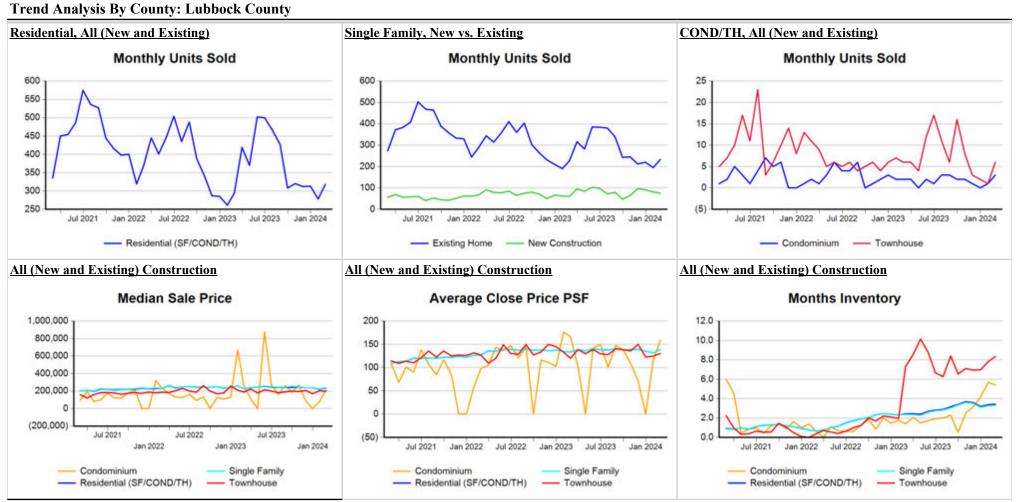

| Property Type            | Closed<br>Sales* | YoY%   | Dollar<br>Volume | YoY%   | Average<br>Price | YoY%   | Median<br>Price | YoY%  | Price/<br>Sqft | YoY%   | DOM | New<br>Listings | Active<br>Listings | Pending<br>Sales | Months<br>Inventory | Close<br>To OLF |
|--------------------------|------------------|--------|------------------|--------|------------------|--------|-----------------|-------|----------------|--------|-----|-----------------|--------------------|------------------|---------------------|-----------------|
| All(New and Existing)    |                  |        |                  |        |                  |        |                 |       |                |        |     |                 |                    |                  |                     |                 |
| Residential (SF/COND/TH) | 24,093           | 2.5%   | \$9,733,169,418  | 6.1%   | \$403,983        | 3.5%   | \$334,000       | 2.8%  | \$188          | 2.9%   | 67  | 43,339          | 98,460             | 28,273           | 3.6                 | 94.5%           |
| YTD:                     | 43,413           | 4.6%   | \$17,338,538,288 | 7.6%   | \$399,386        | 2.9%   | \$329,900       | 2.0%  | \$186          | 2.5%   | 66  | 83,303          | 96,528             | 54,219           |                     | 94.2%           |
| Single Family            | 22,699           | 2.8%   | \$9,260,401,979  | 6.5%   | \$407,965        | 3.6%   | \$335,000       | 1.8%  | \$185          | 3.0%   | 67  | 40,160          | 90,882             | 26,632           | 3.5                 | 94.5%           |
| YTD:                     | 40,932           | 5.1%   | \$16,498,814,782 | 8.1%   | \$403,079        | 2.8%   | \$330,000       | 1.5%  | \$184          | 2.6%   | 66  | 77,018          | 89,226             | 51,142           |                     | 94.2%           |
| Townhouse                | 627              | 0.6%   | \$217,348,815    | 4.3%   | \$346,649        | 3.6%   | \$327,500       | 4.0%  | \$193          | 3.0%   | 60  | 1,273           | 2,710              | 741              | 3.8                 | 95.5%           |
| YTD:                     | 1,139            | 1.2%   | \$398,524,503    | 6.3%   | \$349,890        | 5.0%   | \$320,000       | 1.9%  | \$192          | 2.9%   | 61  | 2,574           | 2,636              | 1,430            |                     | 95.1%           |
| Condominium              | 738              | -7.8%  | \$245,794,827    | -8.9%  | \$333,055        | -1.2%  | \$258,500       | 3.8%  | \$262          | 2.7%   | 64  | 1,906           | 4,868              | 900              | 5.3                 | 93.8%           |
| YTD:                     | 1,306            | -10.3% | \$429,338,220    | -7.6%  | \$328,743        | 3.1%   | \$247,500       | 7.5%  | \$258          | 4.6%   | 64  | 3,711           | 4,666              | 1,647            |                     | 93.3%           |
| Existing Home            |                  |        |                  |        |                  |        |                 |       |                |        |     |                 |                    |                  |                     |                 |
| Residential (SF/COND/TH) | 17,382           | 1.5%   | \$7,012,912,315  | 7.8%   | \$403,458        | 6.3%   | \$325,000       | 4.8%  | \$189          | 4.7%   | 61  | 32,879          | 69,347             | 19,631           | 3.4                 | 94.5%           |
| YTD:                     | 31,501           | 2.7%   | \$12,483,466,804 | 8.5%   | \$396,288        | 5.6%   | \$319,000       | 4.6%  | \$186          | 4.4%   | 60  | 61,771          | 67,168             | 37,783           |                     | 94.1%           |
| Single Family            | 16,178           | 1.6%   | \$6,617,008,164  | 8.1%   | \$409,013        | 6.4%   | \$329,030       | 4.5%  | \$186          | 4.9%   | 61  | 30,146          | 63,184             | 18,283           | 3.3                 | 94.5%           |
| YTD:                     | 29,366           | 3.2%   | \$11,787,501,270 | 8.9%   | \$401,400        | 5.6%   | \$320,000       | 3.2%  | \$183          | 4.5%   | 61  | 56,531          | 61,330             | 35,217           |                     | 94.1%           |
| Townhouse                | 484              | 5.0%   | \$162,231,882    | 11.6%  | \$335,190        | 6.3%   | \$310,000       | 10.7% | \$188          | 5.0%   | 50  | 930             | 1,817              | 509              | 3.4                 | 95.8%           |
| YTD:                     | 871              | 3.7%   | \$291,920,182    | 9.9%   | \$335,155        | 6.0%   | \$299,812       | 6.1%  | \$186          | 4.3%   | 52  | 1,842           | 1,742              | 1,021            |                     | 95.3%           |
| Condominium              | 699              | -6.9%  | \$226,919,473    | -5.6%  | \$324,634        | 1.4%   | \$250,000       | 5.5%  | \$261          | 4.2%   | 62  | 1,803           | 4,346              | 839              | 5.0                 | 93.8%           |
| YTD:                     | 1,236            | -10.0% | \$395,037,669    | -5.7%  | \$319,610        | 4.8%   | \$240,000       | 7.1%  | \$257          | 6.1%   | 63  | 3,398           | 4,095              | 1,545            |                     | 93.4%           |
| New Construction         |                  |        |                  |        |                  |        |                 |       |                |        |     |                 |                    |                  |                     |                 |
| Residential (SF/COND/TH) | 6,695            | 5.1%   | \$2,713,869,571  | 1.7%   | \$405,358        | -3.3%  | \$347,000       | -3.3% | \$186          | -1.8%  | 81  | 10,460          | 29,113             | 8,642            | 4.2                 | 94.5%           |
| YTD:                     | 11,893           | 9.7%   | \$4,848,017,322  | 5.3%   | \$407,636        | -4.0%  | \$349,990       | -2.5% | \$186          | -2.4%  | 80  | 21,532          | 29,360             | 16,436           |                     | 94.3%           |
| Single Family            | 6,507            | 5.7%   | \$2,637,540,730  | 2.4%   | \$405,339        | -3.1%  | \$345,000       | -3.4% | \$185          | -1.6%  | 81  | 10,014          | 27,698             | 8,349            | 4.1                 | 94.5%           |
| YTD:                     | 11,550           | 10.3%  | \$4,705,148,657  | 5.8%   | \$407,372        | -4.1%  | \$348,968       | -2.5% | \$185          | -2.1%  | 80  | 20,487          | 27,895             | 15,925           |                     | 94.4%           |
| Townhouse                | 142              | -12.4% | \$54,698,420     | -13.3% | \$385,200        | -1.1%  | \$374,736       | -0.2% | \$208          | -0.9%  | 93  | 343             | 893                | 232              | 5.0                 | 94.8%           |
| YTD:                     | 267              | -6.3%  | \$106,143,449    | -3.0%  | \$397,541        | 3.6%   | \$370,000       | 0.0%  | \$211          | 0.2%   | 92  | 732             | 893                | 409              |                     | 94.6%           |
| Condominium              | 39               | -20.4% | \$18,822,835     | -35.9% | \$482,637        | -19.4% | \$474,166       | 5.4%  | \$294          | -12.7% | 92  | 103             | 522                | 61               | 8.7                 | 93.8%           |
| YTD:                     | 70               | -15.7% | \$34,223,251     | -25.1% | \$488,904        | -11.2% | \$463,331       | 3.5%  | \$292          | -13.3% | 83  | 313             | 571                | 102              |                     | 93.0%           |