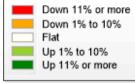

#### \* US Census Zip Code Tabulation Area

Market Analysis By County: Hockley County

| Property Type     | !       | Closed<br>Sales* | YoY%   | Dollar<br>Volume | YoY%   | Average<br>Price | YoY%   | Median<br>Price | YoY%   | Price/<br>Sqft | YoY%   | DOM | New<br>Listings | Active<br>Listings | Pending<br>Sales | Months<br>Inventory | Close<br>To OLP |
|-------------------|---------|------------------|--------|------------------|--------|------------------|--------|-----------------|--------|----------------|--------|-----|-----------------|--------------------|------------------|---------------------|-----------------|
| All(New and Exi   | isting) |                  |        |                  |        |                  |        |                 |        |                |        |     |                 |                    |                  |                     |                 |
| Residential (SF/C | OND/TH) | 16               | 23.1%  | \$2,818,700      | 14.3%  | \$176,169        | -7.2%  | \$175,500       | -6.4%  | \$110          | 27.1%  | 79  | 30              | 77                 | 29               | 5.0                 | 97.5%           |
|                   | YTD:    | 28               | 21.7%  | \$6,011,210      | 17.7%  | \$214,686        | -3.4%  | \$182,500       | -3.7%  | \$112          | 19.8%  | 82  | 54              | 77                 | 47               |                     | 95.3%           |
| Single Family     |         | 16               | 23.1%  | \$2,818,700      | 14.3%  | \$176,169        | -7.2%  | \$175,500       | -6.4%  | \$110          | 27.1%  | 79  | 30              | 76                 | 29               | 4.9                 | 97.5%           |
|                   | YTD:    | 28               | 21.7%  | \$6,011,210      | 17.7%  | \$214,686        | -3.4%  | \$182,500       | -3.7%  | \$112          | 19.8%  | 82  | 54              | 76                 | 47               |                     | 95.3%           |
| Townhouse         |         | -                | 0.0%   | -                | 0.0%   | -                | 0.0%   | -               | 0.0%   | -              | 0.0%   | -   | -               | -                  | -                | -                   | 0.0%            |
|                   | YTD:    | -                | 0.0%   | -                | 0.0%   | -                | 0.0%   | -               | 0.0%   | -              | 0.0%   | -   | -               | -                  | -                |                     | 0.0%            |
| Condominium       |         | -                | 0.0%   | -                | 0.0%   | -                | 0.0%   | -               | 0.0%   | -              | 0.0%   | -   | -               | 1                  | -                | -                   | 0.0%            |
|                   | YTD:    | -                | 0.0%   | -                | 0.0%   | -                | 0.0%   | -               | 0.0%   | -              | 0.0%   | -   | -               | 1                  | -                |                     | 0.0%            |
| Existing Home     |         |                  |        |                  |        |                  |        |                 |        |                |        |     |                 |                    |                  |                     |                 |
| Residential (SF/C | OND/TH) | 15               | 15.4%  | \$2,518,800      | 2.1%   | \$167,920        | -11.5% | \$175,000       | -6.7%  | \$107          | 23.8%  | 66  | 27              | 73                 | 27               | 4.9                 | 97.7%           |
|                   | YTD:    | 24               | 9.1%   | \$5,082,200      | 2.5%   | \$211,758        | -6.1%  | \$182,500       | -3.8%  | \$107          | 14.3%  | 81  | 50              | 73                 | 41               |                     | 94.9%           |
| Single Family     |         | 15               | 15.4%  | \$2,518,800      | 2.1%   | \$167,920        | -11.5% | \$175,000       | -6.7%  | \$107          | 23.8%  | 66  | 27              | 72                 | 27               | 4.9                 | 97.7%           |
|                   | YTD:    | 24               | 9.1%   | \$5,082,200      | 2.5%   | \$211,758        | -6.1%  | \$182,500       | -3.8%  | \$107          | 14.3%  | 81  | 50              | 72                 | 41               |                     | 94.9%           |
| Townhouse         |         | -                | 0.0%   | -                | 0.0%   | -                | 0.0%   | -               | 0.0%   | -              | 0.0%   | -   | -               | -                  | -                | -                   | 0.0%            |
|                   | YTD:    | -                | 0.0%   | -                | 0.0%   | -                | 0.0%   | -               | 0.0%   | -              | 0.0%   | -   | -               | -                  | -                |                     | 0.0%            |
| Condominium       |         | -                | 0.0%   | -                | 0.0%   | -                | 0.0%   | -               | 0.0%   | -              | 0.0%   | -   | -               | 1                  | -                | -                   | 0.0%            |
|                   | YTD:    | -                | 0.0%   | -                | 0.0%   | -                | 0.0%   | -               | 0.0%   | -              | 0.0%   | -   | -               | 1                  | -                |                     | 0.0%            |
| New Constructio   | <u></u> |                  |        |                  |        |                  |        |                 |        |                |        |     |                 |                    |                  |                     |                 |
| Residential (SF/C | OND/TH) | 1                | 100.0% | \$299,900        | 100.0% | \$299,900        | 100.0% | \$299,900       | 100.0% | \$151          | 100.0% | 263 | 3               | 4                  | 2                | 5.3                 | 95.2%           |
|                   | YTD:    | 4                | 300.0% | \$929,010        | 523.5% | \$232,253        | 55.9%  | \$224,765       | 50.9%  | \$145          | 46.0%  | 88  | 4               | 4                  | 6                |                     | 97.5%           |
| Single Family     |         | 1                | 100.0% | \$299,900        | 100.0% | \$299,900        | 100.0% | \$299,900       | 100.0% | \$151          | 100.0% | 263 | 3               | 4                  | 2                | 5.3                 | 95.2%           |
|                   | YTD:    | 4                | 300.0% | \$929,010        | 523.5% | \$232,253        | 55.9%  | \$224,765       | 50.9%  | \$145          | 46.0%  | 88  | 4               | 4                  | 6                |                     | 97.5%           |
| Townhouse         |         | -                | 0.0%   | -                | 0.0%   | -                | 0.0%   | -               | 0.0%   | -              | 0.0%   | -   | -               | -                  | -                | -                   | 0.0%            |
|                   | YTD:    | -                | 0.0%   | -                | 0.0%   | -                | 0.0%   | -               | 0.0%   | -              | 0.0%   | -   | -               | -                  | -                |                     | 0.0%            |
| Condominium       |         | -                | 0.0%   | -                | 0.0%   | -                | 0.0%   | -               | 0.0%   | -              | 0.0%   | -   | -               | -                  | -                | -                   | 0.0%            |
|                   | YTD:    | -                | 0.0%   | -                | 0.0%   | -                | 0.0%   | -               | 0.0%   | -              | 0.0%   | -   | -               | -                  | -                |                     | 0.0%            |