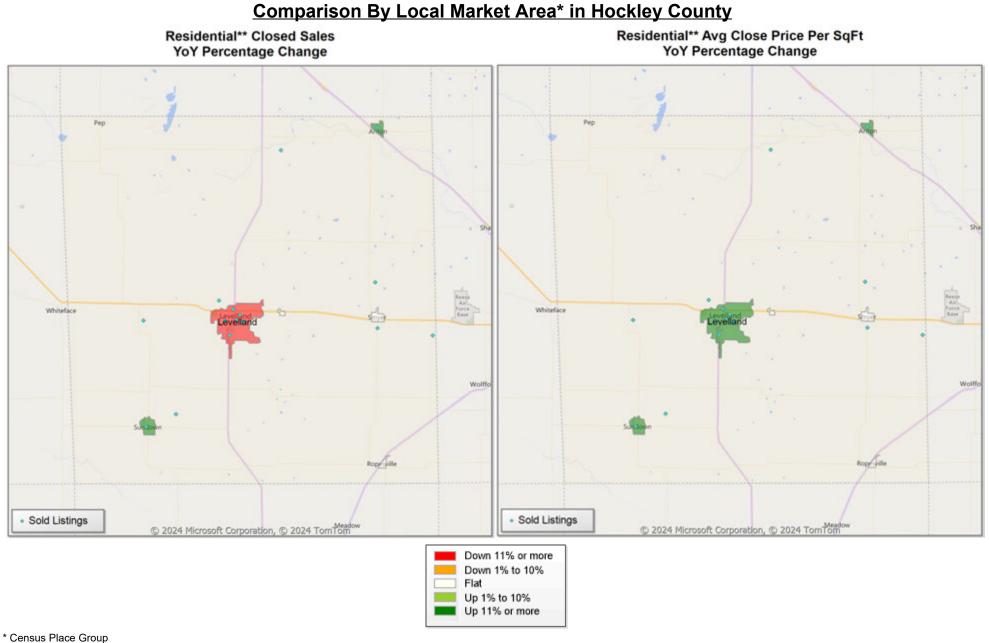

#### \* US Census Zip Code Tabulation Area

Market Analysis By County: Hockley County

| Property Type     | !       | Closed<br>Sales* | YoY%   | Dollar<br>Volume | YoY%   | Average<br>Price | YoY%   | Median<br>Price | YoY%   | Price/<br>Sqft | YoY%   | DOM | New<br>Listings | Active<br>Listings | Pending<br>Sales | Months<br>Inventory | Close<br>To OLP |
|-------------------|---------|------------------|--------|------------------|--------|------------------|--------|-----------------|--------|----------------|--------|-----|-----------------|--------------------|------------------|---------------------|-----------------|
| All(New and Exi   | isting) |                  |        |                  |        |                  |        |                 |        |                |        |     |                 |                    |                  |                     |                 |
| Residential (SF/C | OND/TH) | 16               | 23.1%  | \$2,818,700      | 14.3%  | \$176,169        | -7.2%  | \$175,500       | -6.4%  | \$110          | 27.1%  | 79  | 30              | 77                 | 29               | 5.0                 | 97.5%           |
|                   | YTD:    | 28               | 21.7%  | \$6,011,210      | 17.7%  | \$214,686        | -3.4%  | \$182,500       | -3.7%  | \$112          | 19.8%  | 82  | 54              | 77                 | 47               |                     | 95.3%           |
| Single Family     |         | 16               | 23.1%  | \$2,818,700      | 14.3%  | \$176,169        | -7.2%  | \$175,500       | -6.4%  | \$110          | 27.1%  | 79  | 30              | 76                 | 29               | 4.9                 | 97.5%           |
|                   | YTD:    | 28               | 21.7%  | \$6,011,210      | 17.7%  | \$214,686        | -3.4%  | \$182,500       | -3.7%  | \$112          | 19.8%  | 82  | 54              | 76                 | 47               |                     | 95.3%           |
| Townhouse         |         | -                | 0.0%   | -                | 0.0%   | -                | 0.0%   | -               | 0.0%   | -              | 0.0%   | -   | -               | -                  | -                | -                   | 0.0%            |
|                   | YTD:    | -                | 0.0%   | -                | 0.0%   | -                | 0.0%   | -               | 0.0%   | -              | 0.0%   | -   | -               | -                  | -                |                     | 0.0%            |
| Condominium       |         | -                | 0.0%   | -                | 0.0%   | -                | 0.0%   | -               | 0.0%   | -              | 0.0%   | -   | -               | 1                  | -                | -                   | 0.0%            |
|                   | YTD:    | -                | 0.0%   | -                | 0.0%   | -                | 0.0%   | -               | 0.0%   | -              | 0.0%   | -   | -               | 1                  | -                |                     | 0.0%            |
| Existing Home     |         |                  |        |                  |        |                  |        |                 |        |                |        |     |                 |                    |                  |                     |                 |
| Residential (SF/C | OND/TH) | 15               | 15.4%  | \$2,518,800      | 2.1%   | \$167,920        | -11.5% | \$175,000       | -6.7%  | \$107          | 23.8%  | 66  | 27              | 73                 | 27               | 4.9                 | 97.7%           |
|                   | YTD:    | 24               | 9.1%   | \$5,082,200      | 2.5%   | \$211,758        | -6.1%  | \$182,500       | -3.8%  | \$107          | 14.3%  | 81  | 50              | 73                 | 41               |                     | 94.9%           |
| Single Family     |         | 15               | 15.4%  | \$2,518,800      | 2.1%   | \$167,920        | -11.5% | \$175,000       | -6.7%  | \$107          | 23.8%  | 66  | 27              | 72                 | 27               | 4.9                 | 97.7%           |
|                   | YTD:    | 24               | 9.1%   | \$5,082,200      | 2.5%   | \$211,758        | -6.1%  | \$182,500       | -3.8%  | \$107          | 14.3%  | 81  | 50              | 72                 | 41               |                     | 94.9%           |
| Townhouse         |         | -                | 0.0%   | -                | 0.0%   | -                | 0.0%   | -               | 0.0%   | -              | 0.0%   | -   | -               | -                  | -                | -                   | 0.0%            |
|                   | YTD:    | -                | 0.0%   | -                | 0.0%   | -                | 0.0%   | -               | 0.0%   | -              | 0.0%   | -   | -               | -                  | -                |                     | 0.0%            |
| Condominium       |         | -                | 0.0%   | -                | 0.0%   | -                | 0.0%   | -               | 0.0%   | -              | 0.0%   | -   | -               | 1                  | -                | -                   | 0.0%            |
|                   | YTD:    | -                | 0.0%   | -                | 0.0%   | -                | 0.0%   | -               | 0.0%   | -              | 0.0%   | -   | -               | 1                  | -                |                     | 0.0%            |
| New Constructio   | <u></u> |                  |        |                  |        |                  |        |                 |        |                |        |     |                 |                    |                  |                     |                 |
| Residential (SF/C | OND/TH) | 1                | 100.0% | \$299,900        | 100.0% | \$299,900        | 100.0% | \$299,900       | 100.0% | \$151          | 100.0% | 263 | 3               | 4                  | 2                | 5.3                 | 95.2%           |
|                   | YTD:    | 4                | 300.0% | \$929,010        | 523.5% | \$232,253        | 55.9%  | \$224,765       | 50.9%  | \$145          | 46.0%  | 88  | 4               | 4                  | 6                |                     | 97.5%           |
| Single Family     |         | 1                | 100.0% | \$299,900        | 100.0% | \$299,900        | 100.0% | \$299,900       | 100.0% | \$151          | 100.0% | 263 | 3               | 4                  | 2                | 5.3                 | 95.2%           |
|                   | YTD:    | 4                | 300.0% | \$929,010        | 523.5% | \$232,253        | 55.9%  | \$224,765       | 50.9%  | \$145          | 46.0%  | 88  | 4               | 4                  | 6                |                     | 97.5%           |
| Townhouse         |         | -                | 0.0%   | -                | 0.0%   | -                | 0.0%   | -               | 0.0%   | -              | 0.0%   | -   | -               | -                  | -                | -                   | 0.0%            |
|                   | YTD:    | -                | 0.0%   | -                | 0.0%   | -                | 0.0%   | -               | 0.0%   | -              | 0.0%   | -   | -               | -                  | -                |                     | 0.0%            |
| Condominium       |         | -                | 0.0%   | -                | 0.0%   | -                | 0.0%   | -               | 0.0%   | -              | 0.0%   | -   | -               | -                  | -                | -                   | 0.0%            |
|                   | YTD:    | -                | 0.0%   | -                | 0.0%   | -                | 0.0%   | -               | 0.0%   | -              | 0.0%   | -   | -               | -                  | -                |                     | 0.0%            |

\* Local Market Area Code: 2; Type: Census Place Group \*\* Closed Sale counts for most recent 3 months are Preliminary.

Market Analysis By Local Market Area\*: Anton

| Property Type      |          | Closed<br>Sales** | , | YoY%   | Dollar<br>Volume | YoY%   | Average<br>Price | YoY%   | Median<br>Price | YoY%   | Price/<br>Sqft | YoY%   | DOM | New<br>Listings | Active<br>Listings | Pending<br>Sales | Months<br>Inventory | Close<br>To OLP |
|--------------------|----------|-------------------|---|--------|------------------|--------|------------------|--------|-----------------|--------|----------------|--------|-----|-----------------|--------------------|------------------|---------------------|-----------------|
| All(New and Exis   | ting)    |                   |   |        |                  |        |                  |        |                 |        |                |        |     |                 |                    |                  |                     |                 |
| Residential (SF/CC | OND/TH)  |                   | 1 | 100.0% | \$135,000        | 100.0% | \$135,000        | 100.0% | \$135,000       | 100.0% | \$83           | 100.0% | 71  | 2               | 2                  | 1                | 2.4                 | 93.1%           |
|                    | YTD:     |                   | 1 | 0.0%   | \$135,000        | 80.0%  | \$135,000        | 80.0%  | \$135,000       | 80.0%  | \$83           | 50.8%  | 71  | 3               | 2                  | 2                |                     | 93.1%           |
| Single Family      |          |                   | 1 | 100.0% | \$135,000        | 100.0% | \$135,000        | 100.0% | \$135,000       | 100.0% | \$83           | 100.0% | 71  | 2               | 2                  | 1                | 2.4                 | 93.1%           |
|                    | YTD:     |                   | 1 | 0.0%   | \$135,000        | 80.0%  | \$135,000        | 80.0%  | \$135,000       | 80.0%  | \$83           | 50.8%  | 71  | 3               | 2                  | 2                |                     | 93.1%           |
| Townhouse          |          |                   | - | 0.0%   | -                | 0.0%   | -                | 0.0%   | -               | 0.0%   | -              | 0.0%   | -   | -               | -                  | -                | -                   | 0.0%            |
|                    | YTD:     |                   | - | 0.0%   | -                | 0.0%   | -                | 0.0%   | -               | 0.0%   | -              | 0.0%   | -   | -               | -                  | -                |                     | 0.0%            |
| Condominium        |          |                   | - | 0.0%   | -                | 0.0%   | -                | 0.0%   | -               | 0.0%   | -              | 0.0%   | -   | -               | -                  | -                | -                   | 0.0%            |
|                    | YTD:     |                   | - | 0.0%   | -                | 0.0%   | -                | 0.0%   | -               | 0.0%   | -              | 0.0%   | -   | -               | -                  | -                |                     | 0.0%            |
| Existing Home      |          |                   |   |        |                  |        |                  |        |                 |        |                |        |     |                 |                    |                  |                     |                 |
| Residential (SF/CC | OND/TH)  |                   | 1 | 100.0% | \$135,000        | 100.0% | \$135,000        | 100.0% | \$135,000       | 100.0% | \$83           | 100.0% | 71  | 2               | 2                  | 1                | 2.4                 | 93.1%           |
|                    | YTD:     |                   | 1 | 0.0%   | \$135,000        | 80.0%  | \$135,000        | 80.0%  | \$135,000       | 80.0%  | \$83           | 50.8%  | 71  | 3               | 2                  | 2                |                     | 93.1%           |
| Single Family      |          |                   | 1 | 100.0% | \$135,000        | 100.0% | \$135,000        | 100.0% | \$135,000       | 100.0% | \$83           | 100.0% | 71  | 2               | 2                  | 1                | 2.4                 | 93.1%           |
|                    | YTD:     |                   | 1 | 0.0%   | \$135,000        | 80.0%  | \$135,000        | 80.0%  | \$135,000       | 80.0%  | \$83           | 50.8%  | 71  | 3               | 2                  | 2                |                     | 93.1%           |
| Townhouse          |          |                   | - | 0.0%   | -                | 0.0%   | -                | 0.0%   | -               | 0.0%   | -              | 0.0%   | -   | -               | -                  | -                | -                   | 0.0%            |
|                    | YTD:     |                   | - | 0.0%   | -                | 0.0%   | -                | 0.0%   | -               | 0.0%   | -              | 0.0%   | -   | -               | -                  | -                |                     | 0.0%            |
| Condominium        |          |                   | - | 0.0%   | -                | 0.0%   | -                | 0.0%   | -               | 0.0%   | -              | 0.0%   | -   | -               | -                  | -                | -                   | 0.0%            |
|                    | YTD:     |                   | - | 0.0%   | -                | 0.0%   | -                | 0.0%   | -               | 0.0%   | -              | 0.0%   | -   | -               | -                  | -                |                     | 0.0%            |
| New Construction   | <u>n</u> |                   |   |        |                  |        |                  |        |                 |        |                |        |     |                 |                    |                  |                     |                 |
| Residential (SF/CC | OND/TH)  |                   | - | 0.0%   | -                | 0.0%   | -                | 0.0%   | -               | 0.0%   | -              | 0.0%   | -   | -               | -                  | -                | -                   | 0.0%            |
|                    | YTD:     |                   | - | 0.0%   | -                | 0.0%   | -                | 0.0%   | -               | 0.0%   | -              | 0.0%   | -   | -               | -                  | -                |                     | 0.0%            |
| Single Family      |          |                   | - | 0.0%   | -                | 0.0%   | -                | 0.0%   | -               | 0.0%   | -              | 0.0%   | -   | -               | -                  | -                | -                   | 0.0%            |
|                    | YTD:     |                   | - | 0.0%   | -                | 0.0%   | -                | 0.0%   | -               | 0.0%   | -              | 0.0%   | -   | -               | -                  | -                |                     | 0.0%            |
| Townhouse          |          |                   | - | 0.0%   | -                | 0.0%   | -                | 0.0%   | -               | 0.0%   | -              | 0.0%   | -   | -               | -                  | -                | -                   | 0.0%            |
|                    | YTD:     |                   | - | 0.0%   | -                | 0.0%   | -                | 0.0%   | -               | 0.0%   | -              | 0.0%   | -   | -               | -                  | -                |                     | 0.0%            |
| Condominium        |          |                   | - | 0.0%   | -                | 0.0%   | -                | 0.0%   | -               | 0.0%   | -              | 0.0%   | -   | -               | -                  | -                | -                   | 0.0%            |
|                    | YTD:     |                   | - | 0.0%   | -                | 0.0%   | -                | 0.0%   | -               | 0.0%   | -              | 0.0%   | -   | -               | -                  | -                |                     | 0.0%            |

\* Local Market Area Code: 1014; Type: Census Place Group \*\* Closed Sale counts for most recent 3 months are Preliminary.

Market Analysis By Local Market Area\*: Buffalo Springs

| Property Type      |              | Closed<br>Sales** |   | YoY%   | Dollar<br>Volume | YoY%   | Average<br>Price | YoY%   | Median<br>Price | YoY%   | Price/<br>Sqft | YoY%   | DOM | New<br>Listings | Active<br>Listings | Pending<br>Sales | Months<br>Inventory | Close<br>To OLP |
|--------------------|--------------|-------------------|---|--------|------------------|--------|------------------|--------|-----------------|--------|----------------|--------|-----|-----------------|--------------------|------------------|---------------------|-----------------|
| All(New and Exis   | <u>ting)</u> |                   |   |        |                  |        |                  |        |                 |        |                |        |     |                 |                    |                  |                     |                 |
| Residential (SF/CC | ND/TH)       |                   | 2 | 100.0% | \$615,000        | 100.0% | \$307,500        | 100.0% | \$307,500       | 100.0% | \$149          | 100.0% | 14  | 2               | 2                  | 2                | 2.7                 | 95.4%           |
|                    | YTD:         |                   | 2 | 100.0% | \$615,000        | 108.5% | \$307,500        | 4.2%   | \$307,500       | 4.2%   | \$149          | -5.4%  | 14  | 4               | 1                  | 3                |                     | 95.4%           |
| Single Family      |              |                   | 2 | 100.0% | \$615,000        | 100.0% | \$307,500        | 100.0% | \$307,500       | 100.0% | \$149          | 100.0% | 14  | 2               | 2                  | 2                | 2.7                 | 95.4%           |
|                    | YTD:         | :                 | 2 | 100.0% | \$615,000        | 108.5% | \$307,500        | 4.2%   | \$307,500       | 4.2%   | \$149          | -5.4%  | 14  | 4               | 1                  | 3                |                     | 95.4%           |
| Townhouse          |              |                   | - | 0.0%   | -                | 0.0%   | -                | 0.0%   | -               | 0.0%   | -              | 0.0%   | -   | -               | -                  | -                | -                   | 0.0%            |
|                    | YTD:         |                   | - | 0.0%   | -                | 0.0%   | -                | 0.0%   | -               | 0.0%   | -              | 0.0%   | -   | -               | -                  | -                |                     | 0.0%            |
| Condominium        |              |                   | - | 0.0%   | -                | 0.0%   | -                | 0.0%   | -               | 0.0%   | -              | 0.0%   | -   | -               | -                  | -                | -                   | 0.0%            |
|                    | YTD:         |                   | - | 0.0%   | -                | 0.0%   | -                | 0.0%   | -               | 0.0%   | -              | 0.0%   | -   | -               | -                  | -                |                     | 0.0%            |
| Existing Home      |              |                   |   |        |                  |        |                  |        |                 |        |                |        |     |                 |                    |                  |                     |                 |
| Residential (SF/CC | ND/TH)       | :                 | 2 | 100.0% | \$615,000        | 100.0% | \$307,500        | 100.0% | \$307,500       | 100.0% | \$149          | 100.0% | 14  | 2               | 2                  | 2                | 2.7                 | 95.4%           |
|                    | YTD:         | :                 | 2 | 100.0% | \$615,000        | 108.5% | \$307,500        | 4.2%   | \$307,500       | 4.2%   | \$149          | -5.4%  | 14  | 4               | 1                  | 3                |                     | 95.4%           |
| Single Family      |              |                   | 2 | 100.0% | \$615,000        | 100.0% | \$307,500        | 100.0% | \$307,500       | 100.0% | \$149          | 100.0% | 14  | 2               | 2                  | 2                | 2.7                 | 95.4%           |
|                    | YTD:         | :                 | 2 | 100.0% | \$615,000        | 108.5% | \$307,500        | 4.2%   | \$307,500       | 4.2%   | \$149          | -5.4%  | 14  | 4               | 1                  | 3                |                     | 95.4%           |
| Townhouse          |              |                   | - | 0.0%   | -                | 0.0%   | -                | 0.0%   | -               | 0.0%   | -              | 0.0%   | -   | -               | -                  | -                | -                   | 0.0%            |
|                    | YTD:         |                   | - | 0.0%   | -                | 0.0%   | -                | 0.0%   | -               | 0.0%   | -              | 0.0%   | -   | -               | -                  | -                |                     | 0.0%            |
| Condominium        |              |                   | - | 0.0%   | -                | 0.0%   | -                | 0.0%   | -               | 0.0%   | -              | 0.0%   | -   | -               | -                  | -                | -                   | 0.0%            |
|                    | YTD:         |                   | - | 0.0%   | -                | 0.0%   | -                | 0.0%   | -               | 0.0%   | -              | 0.0%   | -   | -               | -                  | -                |                     | 0.0%            |
| New Construction   | <u>1</u>     |                   |   |        |                  |        |                  |        |                 |        |                |        |     |                 |                    |                  |                     |                 |
| Residential (SF/CC | ND/TH)       |                   | - | 0.0%   | -                | 0.0%   | -                | 0.0%   | -               | 0.0%   | -              | 0.0%   | -   | -               | -                  | -                | -                   | 0.0%            |
|                    | YTD:         |                   | - | 0.0%   | -                | 0.0%   | -                | 0.0%   | -               | 0.0%   | -              | 0.0%   | -   | -               | -                  | -                |                     | 0.0%            |
| Single Family      |              |                   | - | 0.0%   | -                | 0.0%   | -                | 0.0%   | -               | 0.0%   | -              | 0.0%   | -   | -               | -                  | -                | -                   | 0.0%            |
|                    | YTD:         |                   | - | 0.0%   | -                | 0.0%   | -                | 0.0%   | -               | 0.0%   | -              | 0.0%   | -   | -               | -                  | -                |                     | 0.0%            |
| Townhouse          |              |                   | - | 0.0%   | -                | 0.0%   | -                | 0.0%   | -               | 0.0%   | -              | 0.0%   | -   | -               | -                  | -                | -                   | 0.0%            |
|                    | YTD:         |                   | - | 0.0%   | -                | 0.0%   | -                | 0.0%   | -               | 0.0%   | -              | 0.0%   | -   | -               | -                  | -                |                     | 0.0%            |
| Condominium        |              |                   | - | 0.0%   | -                | 0.0%   | -                | 0.0%   | -               | 0.0%   | -              | 0.0%   | -   | -               | -                  | -                | -                   | 0.0%            |
|                    | YTD:         |                   | - | 0.0%   | -                | 0.0%   | -                | 0.0%   | -               | 0.0%   | -              | 0.0%   | -   | -               | -                  | -                |                     | 0.0%            |

\* Local Market Area Code: 135; Type: Census Place Group \*\* Closed Sale counts for most recent 3 months are Preliminary.

Market Analysis By Local Market Area\*: Idalou

| Property Type      |             | Closed<br>Sales** | , | YoY%   | Dollar<br>Volume | YoY%   | Average<br>Price | YoY%   | Median<br>Price | YoY%   | Price/<br>Sqft | YoY%   | DOM | New<br>Listings | Active<br>Listings | Pending<br>Sales | Months<br>Inventory | Close<br>To OLP |
|--------------------|-------------|-------------------|---|--------|------------------|--------|------------------|--------|-----------------|--------|----------------|--------|-----|-----------------|--------------------|------------------|---------------------|-----------------|
| All(New and Exist  | <u>ing)</u> |                   |   |        |                  |        |                  |        |                 |        |                |        |     |                 |                    |                  |                     |                 |
| Residential (SF/CO | ND/TH)      | :                 | 2 | 100.0% | \$189,000        | 100.0% | \$94,500         | 100.0% | \$94,500        | 100.0% | \$52           | 100.0% | 73  | 1               | 6                  | 1                | 4.2                 | 76.4%           |
|                    | YTD:        | 4                 | 4 | 100.0% | \$563,000        | 100.0% | \$140,750        | 100.0% | \$144,000       | 100.0% | \$83           | 100.0% | 63  | 6               | 6                  | 2                |                     | 85.1%           |
| Single Family      |             | 2                 | 2 | 100.0% | \$189,000        | 100.0% | \$94,500         | 100.0% | \$94,500        | 100.0% | \$52           | 100.0% | 73  | 1               | 6                  | 1                | 4.2                 | 76.4%           |
|                    | YTD:        | 4                 | 4 | 100.0% | \$563,000        | 100.0% | \$140,750        | 100.0% | \$144,000       | 100.0% | \$83           | 100.0% | 63  | 6               | 6                  | 2                |                     | 85.1%           |
| Townhouse          |             |                   | - | 0.0%   | -                | 0.0%   | -                | 0.0%   | -               | 0.0%   | -              | 0.0%   | -   | -               | -                  | -                | -                   | 0.0%            |
|                    | YTD:        |                   | - | 0.0%   | -                | 0.0%   | -                | 0.0%   | -               | 0.0%   | -              | 0.0%   | -   | -               | -                  | -                |                     | 0.0%            |
| Condominium        |             |                   | - | 0.0%   | -                | 0.0%   | -                | 0.0%   | -               | 0.0%   | -              | 0.0%   | -   | -               | -                  | -                | -                   | 0.0%            |
|                    | YTD:        |                   | - | 0.0%   | -                | 0.0%   | -                | 0.0%   | -               | 0.0%   | -              | 0.0%   | -   | -               | -                  | -                |                     | 0.0%            |
| Existing Home      |             |                   |   |        |                  |        |                  |        |                 |        |                |        |     |                 |                    |                  |                     |                 |
| Residential (SF/CO | ND/TH)      | 2                 | 2 | 100.0% | \$189,000        | 100.0% | \$94,500         | 100.0% | \$94,500        | 100.0% | \$52           | 100.0% | 73  | 1               | 6                  | 1                | 4.5                 | 76.4%           |
|                    | YTD:        | 4                 | 4 | 100.0% | \$563,000        | 100.0% | \$140,750        | 100.0% | \$144,000       | 100.0% | \$83           | 100.0% | 63  | 6               | 6                  | 2                |                     | 85.1%           |
| Single Family      |             | :                 | 2 | 100.0% | \$189,000        | 100.0% | \$94,500         | 100.0% | \$94,500        | 100.0% | \$52           | 100.0% | 73  | 1               | 6                  | 1                | 4.5                 | 76.4%           |
|                    | YTD:        | 4                 | 4 | 100.0% | \$563,000        | 100.0% | \$140,750        | 100.0% | \$144,000       | 100.0% | \$83           | 100.0% | 63  | 6               | 6                  | 2                |                     | 85.1%           |
| Townhouse          |             |                   | - | 0.0%   | -                | 0.0%   | -                | 0.0%   | -               | 0.0%   | -              | 0.0%   | -   | -               | -                  | -                | -                   | 0.0%            |
|                    | YTD:        |                   | - | 0.0%   | -                | 0.0%   | -                | 0.0%   | -               | 0.0%   | -              | 0.0%   | -   | -               | -                  | -                |                     | 0.0%            |
| Condominium        |             |                   | - | 0.0%   | -                | 0.0%   | -                | 0.0%   | -               | 0.0%   | -              | 0.0%   | -   | -               | -                  | -                | -                   | 0.0%            |
|                    | YTD:        |                   | - | 0.0%   | -                | 0.0%   | -                | 0.0%   | -               | 0.0%   | -              | 0.0%   | -   | -               | -                  | -                |                     | 0.0%            |
| New Construction   |             |                   |   |        |                  |        |                  |        |                 |        |                |        |     |                 |                    |                  |                     |                 |
| Residential (SF/CO | ND/TH)      |                   | - | 0.0%   | -                | 0.0%   | -                | 0.0%   | -               | 0.0%   | -              | 0.0%   | -   | -               | -                  | -                | -                   | 0.0%            |
|                    | YTD:        |                   | - | 0.0%   | -                | 0.0%   | -                | 0.0%   | -               | 0.0%   | -              | 0.0%   | -   | -               | -                  | -                |                     | 0.0%            |
| Single Family      |             |                   | - | 0.0%   | -                | 0.0%   | -                | 0.0%   | -               | 0.0%   | -              | 0.0%   | -   | -               | -                  | -                | -                   | 0.0%            |
|                    | YTD:        |                   | - | 0.0%   | -                | 0.0%   | -                | 0.0%   | -               | 0.0%   | -              | 0.0%   | -   | -               | -                  | -                |                     | 0.0%            |
| Townhouse          |             |                   | - | 0.0%   | -                | 0.0%   | -                | 0.0%   | -               | 0.0%   | -              | 0.0%   | -   | -               | -                  | -                | -                   | 0.0%            |
|                    | YTD:        |                   | - | 0.0%   | -                | 0.0%   | -                | 0.0%   | -               | 0.0%   | -              | 0.0%   | -   | -               | -                  | -                |                     | 0.0%            |
| Condominium        |             |                   | - | 0.0%   | -                | 0.0%   | -                | 0.0%   | -               | 0.0%   | -              | 0.0%   | -   | -               | -                  | -                | -                   | 0.0%            |
|                    | YTD:        |                   | - | 0.0%   | -                | 0.0%   | -                | 0.0%   | -               | 0.0%   | -              | 0.0%   | -   | -               | -                  | -                |                     | 0.0%            |

\* Local Market Area Code: 456; Type: Census Place Group \*\* Closed Sale counts for most recent 3 months are Preliminary.

Market Analysis By Local Market Area\*: Levelland

| Property Type      |             | Closed<br>Sales** | YoY%   | Dollar<br>Volume | YoY%   | Average<br>Price | YoY%  | Median<br>Price | YoY%  | Price/<br>Sqft | YoY%  | DOM | New<br>Listings | Active<br>Listings | Pending<br>Sales | Months<br>Inventory | Close<br>To OLP |
|--------------------|-------------|-------------------|--------|------------------|--------|------------------|-------|-----------------|-------|----------------|-------|-----|-----------------|--------------------|------------------|---------------------|-----------------|
| All(New and Exist  | <u>ing)</u> |                   |        |                  |        |                  |       |                 |       |                |       |     |                 |                    |                  |                     |                 |
| Residential (SF/CO | ND/TH)      | 7                 | -36.4% | \$1,075,800      | -42.3% | \$153,686        | -9.3% | \$175,000       | -5.4% | \$99           | 17.2% | 41  | 20              | 47                 | 19               | 4.8                 | 105.4%          |
|                    | YTD:        | 15                | -6.3%  | \$2,714,200      | -2.9%  | \$180,947        | 3.6%  | \$195,000       | 4.1%  | \$96           | 14.1% | 75  | 36              | 46                 | 25               |                     | 97.0%           |
| Single Family      |             | 7                 | -36.4% | \$1,075,800      | -42.3% | \$153,686        | -9.3% | \$175,000       | -5.4% | \$99           | 17.2% | 41  | 20              | 46                 | 19               | 4.7                 | 105.4%          |
|                    | YTD:        | 15                | -6.3%  | \$2,714,200      | -2.9%  | \$180,947        | 3.6%  | \$195,000       | 4.1%  | \$96           | 14.1% | 75  | 36              | 45                 | 25               |                     | 97.0%           |
| Townhouse          |             | -                 | 0.0%   | -                | 0.0%   | -                | 0.0%  | -               | 0.0%  | -              | 0.0%  | -   | -               | -                  | -                | -                   | 0.0%            |
|                    | YTD:        | -                 | 0.0%   | -                | 0.0%   | -                | 0.0%  | -               | 0.0%  | -              | 0.0%  | -   | -               | -                  | -                |                     | 0.0%            |
| Condominium        |             | -                 | 0.0%   | -                | 0.0%   | -                | 0.0%  | -               | 0.0%  | -              | 0.0%  | -   | -               | 1                  | -                | -                   | 0.0%            |
|                    | YTD:        | -                 | 0.0%   | -                | 0.0%   | -                | 0.0%  | -               | 0.0%  | -              | 0.0%  | -   | -               | 1                  | -                |                     | 0.0%            |
| Existing Home      |             |                   |        |                  |        |                  |       |                 |       |                |       |     |                 |                    |                  |                     |                 |
| Residential (SF/CO | ND/TH)      | 7                 | -36.4% | \$1,075,800      | -42.3% | \$153,686        | -9.3% | \$175,000       | -5.4% | \$99           | 17.2% | 41  | 20              | 46                 | 19               | 4.7                 | 105.4%          |
|                    | YTD:        | 15                | -6.3%  | \$2,714,200      | -2.9%  | \$180,947        | 3.6%  | \$195,000       | 4.1%  | \$96           | 14.1% | 75  | 36              | 45                 | 25               |                     | 97.0%           |
| Single Family      |             | 7                 | -36.4% | \$1,075,800      | -42.3% | \$153,686        | -9.3% | \$175,000       | -5.4% | \$99           | 17.2% | 41  | 20              | 45                 | 19               | 4.6                 | 105.4%          |
|                    | YTD:        | 15                | -6.3%  | \$2,714,200      | -2.9%  | \$180,947        | 3.6%  | \$195,000       | 4.1%  | \$96           | 14.1% | 75  | 36              | 44                 | 25               |                     | 97.0%           |
| Townhouse          |             | -                 | 0.0%   | -                | 0.0%   | -                | 0.0%  | -               | 0.0%  | -              | 0.0%  | -   | -               | -                  | -                | -                   | 0.0%            |
|                    | YTD:        | -                 | 0.0%   | -                | 0.0%   | -                | 0.0%  | -               | 0.0%  | -              | 0.0%  | -   | -               | -                  | -                |                     | 0.0%            |
| Condominium        |             | -                 | 0.0%   | -                | 0.0%   | -                | 0.0%  | -               | 0.0%  | -              | 0.0%  | -   | -               | 1                  | -                | -                   | 0.0%            |
|                    | YTD:        | -                 | 0.0%   | -                | 0.0%   | -                | 0.0%  | -               | 0.0%  | -              | 0.0%  | -   | -               | 1                  | -                |                     | 0.0%            |
| New Construction   |             |                   |        |                  |        |                  |       |                 |       |                |       |     |                 |                    |                  |                     |                 |
| Residential (SF/CO | ND/TH)      | -                 | 0.0%   | -                | 0.0%   | -                | 0.0%  | -               | 0.0%  | -              | 0.0%  | -   | -               | 1                  | -                | -                   | 0.0%            |
|                    | YTD:        | -                 | 0.0%   | -                | 0.0%   | -                | 0.0%  | -               | 0.0%  | -              | 0.0%  | -   | -               | 1                  | -                |                     | 0.0%            |
| Single Family      |             | -                 | 0.0%   | -                | 0.0%   | -                | 0.0%  | -               | 0.0%  | -              | 0.0%  | -   | -               | 1                  | -                | -                   | 0.0%            |
|                    | YTD:        | -                 | 0.0%   | -                | 0.0%   | -                | 0.0%  | -               | 0.0%  | -              | 0.0%  | -   | -               | 1                  | -                |                     | 0.0%            |
| Townhouse          |             | -                 | 0.0%   | -                | 0.0%   | -                | 0.0%  | -               | 0.0%  | -              | 0.0%  | -   | -               | -                  | -                | -                   | 0.0%            |
|                    | YTD:        | -                 | 0.0%   | -                | 0.0%   | -                | 0.0%  | -               | 0.0%  | -              | 0.0%  | -   | -               | -                  | -                |                     | 0.0%            |
| Condominium        |             | -                 | 0.0%   | -                | 0.0%   | -                | 0.0%  | -               | 0.0%  | -              | 0.0%  | -   | -               | -                  | -                | -                   | 0.0%            |
|                    | YTD:        | -                 | 0.0%   | -                | 0.0%   | -                | 0.0%  | -               | 0.0%  | -              | 0.0%  | -   | -               | -                  | -                |                     | 0.0%            |

\* Local Market Area Code: 220; Type: Census Place Group \*\* Closed Sale counts for most recent 3 months are Preliminary.

Market Analysis By Local Market Area\*: Lubbock

| Property Type      |          | Closed<br>Sales** | YoY%   | Dollar<br>Volume | YoY%   | Average<br>Price | YoY%   | Median<br>Price | YoY%   | Price/<br>Sqft | YoY%   | DOM | New<br>Listings | Active<br>Listings | Pending<br>Sales | Months<br>Inventory | Close<br>To OLP |
|--------------------|----------|-------------------|--------|------------------|--------|------------------|--------|-----------------|--------|----------------|--------|-----|-----------------|--------------------|------------------|---------------------|-----------------|
| All(New and Exis   | sting)   |                   |        |                  |        |                  |        |                 |        |                |        |     |                 |                    |                  |                     |                 |
| Residential (SF/CO | OND/TH)  | 220               | 3.3%   | \$57,749,209     | 9.7%   | \$262,496        | 6.2%   | \$220,000       | 5.5%   | \$131          | 1.4%   | 41  | 460             | 866                | 290              | 3.1                 | 97.0%           |
|                    | YTD:     | 396               | -4.4%  | \$101,039,172    | -6.3%  | \$255,149        | -2.1%  | \$220,000       | 0.0%   | \$127          | -2.0%  | 47  | 967             | 861                | 553              |                     | 95.6%           |
| Single Family      |          | 213               | 3.4%   | \$56,278,484     | 10.0%  | \$264,218        | 6.4%   | \$220,000       | 5.1%   | \$130          | 1.0%   | 40  | 442             | 808                | 277              | 3.0                 | 97.0%           |
|                    | YTD:     | 387               | -3.0%  | \$99,285,700     | -5.1%  | \$256,552        | -2.2%  | \$220,600       | -0.6%  | \$127          | -2.1%  | 47  | 927             | 805                | 532              |                     | 95.5%           |
| Townhouse          |          | 4                 | -20.0% | \$914,000        | -6.3%  | \$228,500        | 17.1%  | \$218,500       | 21.4%  | \$136          | 17.9%  | 107 | 15              | 50                 | 12               | 7.8                 | 95.4%           |
|                    | YTD:     | 5                 | -58.3% | \$1,117,000      | -54.5% | \$223,400        | 9.2%   | \$205,000       | 2.0%   | \$134          | 6.4%   | 93  | 31              | 49                 | 16               |                     | 95.8%           |
| Condominium        |          | 3                 | 50.0%  | \$570,500        | 11.0%  | \$190,167        | -26.0% | \$214,000       | -16.7% | \$159          | -4.5%  | 11  | 3               | 8                  | 1                | 4.8                 | 98.1%           |
|                    | YTD:     | 4                 | 33.3%  | \$650,500        | -11.4% | \$162,625        | -33.5% | \$170,250       | -22.6% | \$148          | -12.2% | 17  | 9               | 7                  | 5                |                     | 95.8%           |
| Existing Home      |          |                   |        |                  |        |                  |        |                 |        |                |        |     |                 |                    |                  |                     |                 |
| Residential (SF/CO | OND/TH)  | 188               | -2.1%  | \$47,907,177     | 6.1%   | \$254,825        | 8.4%   | \$210,000       | 5.0%   | \$126          | 3.1%   | 38  | 403             | 716                | 247              | 3.0                 | 96.9%           |
|                    | YTD:     | 344               | -5.8%  | \$84,218,717     | -6.3%  | \$244,822        | -0.6%  | \$210,000       | 1.5%   | \$122          | -1.3%  | 44  | 819             | 706                | 455              |                     | 95.2%           |
| Single Family      |          | 184               | -1.1%  | \$47,055,036     | 7.3%   | \$255,734        | 8.5%   | \$210,000       | 5.0%   | \$125          | 2.9%   | 38  | 389             | 679                | 240              | 2.9                 | 96.9%           |
|                    | YTD:     | 338               | -3.7%  | \$83,086,174     | -4.4%  | \$245,817        | -0.7%  | \$210,000       | 2.4%   | \$122          | -1.2%  | 44  | 789             | 672                | 443              |                     | 95.2%           |
| Townhouse          |          | 1                 | -75.0% | \$288,000        | -63.1% | \$288,000        | 47.7%  | \$288,000       | 82.9%  | \$95           | -11.4% | 90  | 11              | 30                 | 6                | 10.0                | 96.3%           |
|                    | YTD:     | 2                 | -81.8% | \$491,000        | -78.3% | \$245,500        | 19.5%  | \$245,500       | 19.8%  | \$110          | -11.1% | 64  | 21              | 27                 | 7                |                     | 96.7%           |
| Condominium        |          | 3                 | 50.0%  | \$570,500        | 11.0%  | \$190,167        | -26.0% | \$214,000       | -16.7% | \$159          | -4.5%  | 11  | 3               | 7                  | 1                | 4.2                 | 98.1%           |
|                    | YTD:     | 4                 | 33.3%  | \$650,500        | -11.4% | \$162,625        | -33.5% | \$170,250       | -22.6% | \$148          | -12.2% | 17  | 9               | 6                  | 5                |                     | 95.8%           |
| New Construction   | <u>n</u> |                   |        |                  |        |                  |        |                 |        |                |        |     |                 |                    |                  |                     |                 |
| Residential (SF/CO | OND/TH)  | 32                | 52.4%  | \$9,833,124      | 31.3%  | \$307,285        | -13.8% | \$273,220       | -10.2% | \$160          | -17.1% | 60  | 57              | 150                | 43               | 3.8                 | 97.6%           |
|                    | YTD:     | 52                | 6.1%   | \$16,795,345     | -6.5%  | \$322,987        | -11.9% | \$280,000       | -15.1% | \$160          | -8.0%  | 65  | 148             | 155                | 98               |                     | 97.6%           |
| Single Family      |          | 29                | 45.0%  | \$9,217,690      | 26.4%  | \$317,851        | -12.9% | \$278,445       | -10.6% | \$162          | -17.5% | 55  | 53              | 129                | 37               | 3.6                 | 97.9%           |
| -                  | YTD:     | 49                | 2.1%   | \$16,176,490     | -9.0%  | \$330,132        | -10.8% | \$283,450       | -14.1% | \$161          | -7.9%  | 62  | 138             | 132                | 89               |                     | 97.7%           |
| Townhouse          | _        | 3                 | 200.0% | \$626,000        | 220.2% | \$208,667        | 6.7%   | \$205,000       | 4.9%   | \$149          | 2.4%   | 112 | 4               | 20                 | 6                | 5.9                 | 95.1%           |
|                    | YTD:     | 3                 | 200.0% | \$626,000        | 220.2% | \$208,667        | 6.7%   | \$205,000       | 4.9%   | \$149          | 2.4%   | 112 | 10              | 22                 | 9                |                     | 95.1%           |
| Condominium        |          | -                 | 0.0%   | -                | 0.0%   | -                | 0.0%   | -               | 0.0%   | -              | 0.0%   | -   | -               | 1                  | -                | -                   | 0.0%            |
|                    | YTD:     | -                 | 0.0%   | _                | 0.0%   | -                | 0.0%   | -               | 0.0%   | -              | 0.0%   | -   | -               | 1                  | -                |                     | 0.0%            |