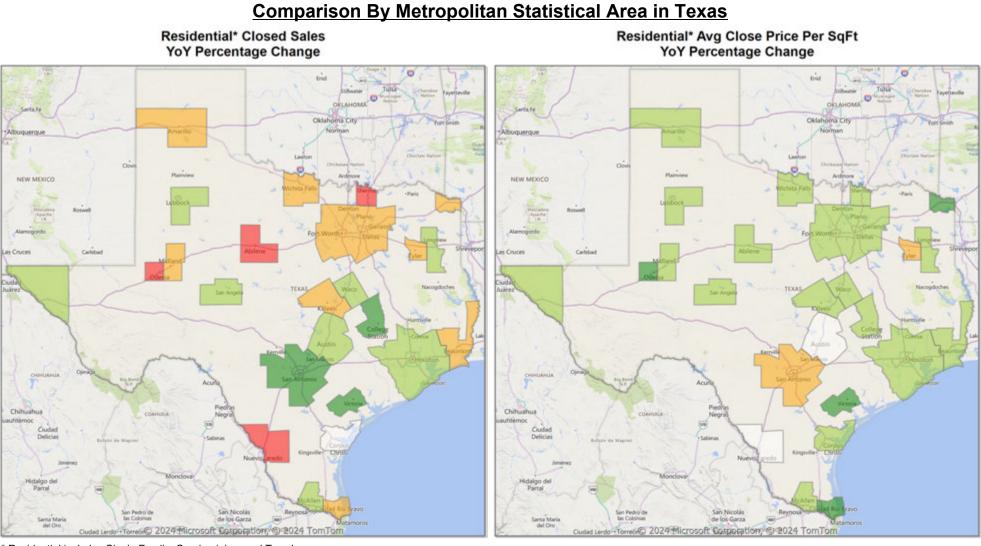

| 267              | -6.3%  | \$106,143,449    | -3.0%  | \$397,541        | 3.6%   | \$370,000       | 0.0%  | \$211          | 0.2%   | 92  | 732             | 893                | 409              |                     | 94.6%           |
| Condominium              | 39               | -20.4% | \$18,822,835     | -35.9% | \$482,637        | -19.4% | \$474,166       | 5.4%  | \$294          | -12.7% | 92  | 103             | 522                | 61               | 8.7                 | 93.8%           |
| YTD:                     | 70               | -15.7% | \$34,223,251     | -25.1% | \$488,904        | -11.2% | \$463,331       | 3.5%  | \$292          | -13.3% | 83  | 313             | 571                | 102              |                     | 93.0%           |





\* Residential includes Single Family, Condominium and Townhouse.





\* Residential includes Single Family, Condominium and Townhouse.



Market Analysis By Metropolitan Statistical Area: Lubbock Closed Median Price/ New Dollar Average Active Pending Months Close YoY% YoY% Sales\* Volume YoY% Price Price YoY% Sqft YoY% DOM Listings Listings Sales Inventory To OLP **Property Type** All(New and Existing) Residential (SF/COND/TH) 324 8.0% \$94,485,670 21.4% \$291,622 12.4% \$235,600 4.7% \$138 4.7% 49 728 1,340 455 3.5 96.3% YTD: 609 1,486 1,325 \$280,291 \$230,028 \$135 1.8% 50 845 95.4% 7.8% \$170,697,334 10.4% 2.4% -2.1% Single Family 314 7.9% \$92,409,424 21.6% \$294,298 12.7% \$240,000 6.6% \$138 4.4% 47 703 1,267 441 3.4 96.3% YTD: 597 \$281,979 49 1,433 1,254 821 95.4% 9.1% \$168,3