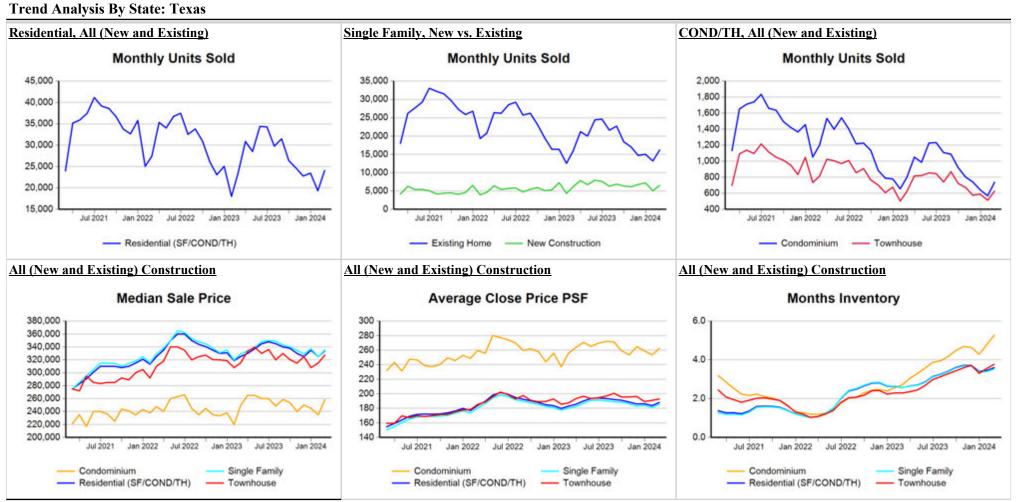

\* Closed Sale counts for most recent 3 months are Preliminary.

0.0%

0.0%

Trend Analysis By Metropolitan Statistical Area: Lubbock