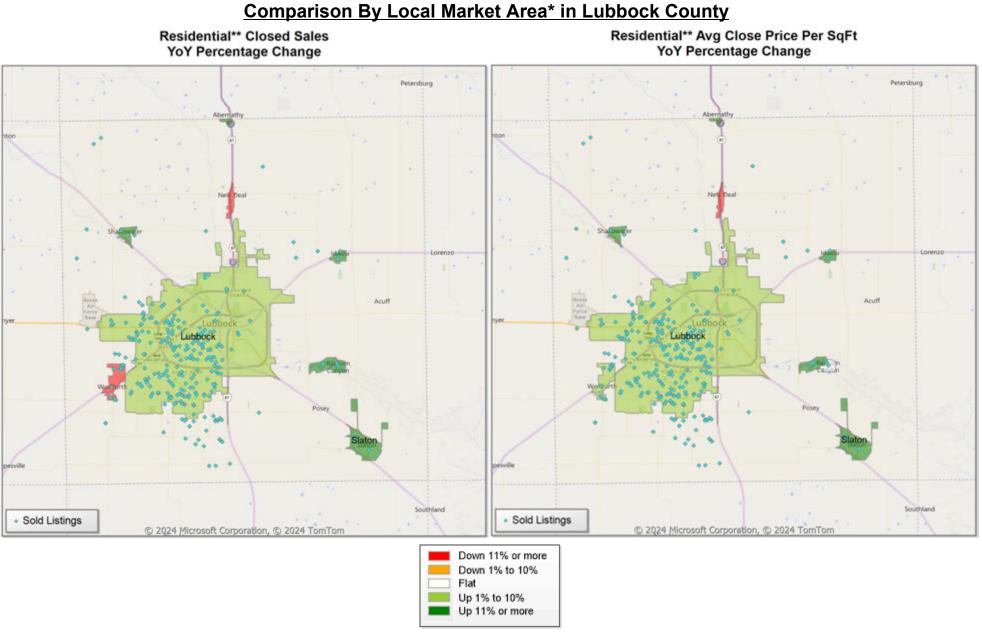

Market Analysis By County: Lubbock County

| D ( T              |               | Closed | <b>X</b> 7 <b>X</b> 70/ | Dollar        |        | Average   | <b>X</b> 7 <b>X</b> 70/ | Median    | 17 170/ | Price/ | X7 X70/ | DOM | New      | Active   | Pending | Months    | Close   |
|--------------------|---------------|--------|-------------------------|---------------|--------|-----------|-------------------------|-----------|---------|--------|---------|-----|----------|----------|---------|-----------|---------|
| Property Type      |               | Sales* | YoY%                    | Volume        | YoY%   | Price     | YoY%                    | Price     | YoY%    | Sqft   | YOY%    | DOM | Listings | Listings | Sales   | Inventory | To OLP  |
| All(New and Exis   | <u>sting)</u> |        |                         |               |        |           |                         |           |         |        |         |     |          |          |         |           |         |
| Residential (SF/CO | OND/TH)       | 318    | 8.2%                    | \$91,234,572  | 18.5%  | \$286,901 | 9.6%                    | \$235,000 | 4.4%    | \$139  | 3.9%    | 48  | 706      | 1,288    | 449     | 3.4       | 96.3%   |
|                    | YTD:          | 596    | 7.4%                    | \$165,440,834 | 7.8%   | \$277,585 | 0.4%                    | \$230,000 | -3.4%   | \$135  | 1.0%    | 50  | 1,446    | 1,277    | 835     |           | 95.4%   |
| Single Family      |               | 308    | 7.7%                    | \$89,161,882  | 18.4%  | \$289,487 | 10.0%                   | \$238,335 | 5.5%    | \$139  | 3.9%    | 47  | 681      | 1,215    | 435     | 3.3       | 96.4%   |
|                    | YTD:          | 584    | 8.6%                    | \$163,087,638 | 9.5%   | \$279,260 | 0.9%                    | \$231,025 | -3.7%   | \$135  | 1.1%    | 49  | 1,393    | 1,206    | 811     |           | 95.5%   |
| Townhouse          |               | 6      | 0.0%                    | \$1,248,900   | 5.8%   | \$208,150 | 5.8%                    | \$197,000 | 4.9%    | \$130  | 8.6%    | 141 | 21       | 64       | 13      | 8.3       | 92.6%   |
|                    | YTD:          | 7      | -46.2%                  | \$1,451,900   | -45.4% | \$207,414 | 1.4%                    | \$203,000 | -1.0%   | \$130  | 2.1%    | 126 | 43       | 62       | 19      |           | 93.3%   |
| Condominium        |               | 3      | 50.0%                   | \$570,500     | 11.0%  | \$190,167 | -26.0%                  | \$214,000 | -16.7%  | \$159  | -4.5%   | 11  | 4        | 9        | 1       | 5.4       | . 98.1% |
|                    | YTD:          | 4      | 0.0%                    | \$650,500     | -65.0% | \$162,625 | -65.0%                  | \$170,250 | -34.4%  | \$148  | -13.5%  | 17  | 10       | 9        | 5       |           | 95.8%   |
| Existing Home      |               |        |                         |               |        |           |                         |           |         |        |         |     |          |          |         |           |         |
| Residential (SF/CO | OND/TH)       | 237    | 2.2%                    | \$65,710,702  | 14.7%  | \$277,260 | 12.3%                   | \$221,000 | 5.7%    | \$132  | 5.1%    | 45  | 515      | 914      | 310     | 3.1       | 96.0%   |
|                    | YTD:          | 435    | 0.9%                    | \$115,249,302 | 2.4%   | \$264,941 | 1.5%                    | \$218,000 | 1.2%    | \$127  | 0.1%    | 48  | 1,041    | 896      | 580     |           | 94.6%   |
| Single Family      |               | 233    | 3.1%                    | \$64,863,438  | 15.8%  | \$278,384 | 12.3%                   | \$221,000 | 5.7%    | \$132  | 4.9%    | 45  | 498      | 872      | 303     | 3.0       | 95.9%   |
|                    | YTD:          | 428    | 2.9%                    | \$113,855,788 | 5.0%   | \$266,018 | 2.1%                    | \$218,500 | 1.4%    | \$127  | 0.2%    | 48  | 1,006    | 858      | 568     |           | 94.6%   |
| Townhouse          |               | 1      | -75.0%                  | \$288,000     | -63.1% | \$288,000 | 47.7%                   | \$288,000 | 82.9%   | \$95   | -11.4%  | 90  | 13       | 34       | 6       | 10.5      | 96.3%   |
|                    | YTD:          | 2      | -81.8%                  | \$491,000     | -78.3% | \$245,500 | 19.5%                   | \$245,500 | 19.8%   | \$110  | -11.1%  | 64  | 25       | 30       | 7       |           | 96.7%   |
| Condominium        |               | 3      | 50.0%                   | \$570,500     | 11.0%  | \$190,167 | -26.0%                  | \$214,000 | -16.7%  | \$159  | -4.5%   | 11  | 4        | 8        | 1       | 4.8       | 98.1%   |
|                    | YTD:          | 4      | 0.0%                    | \$650,500     | -65.0% | \$162,625 | -65.0%                  | \$170,250 | -34.4%  | \$148  | -13.5%  | 17  | 10       | 8        | 5       |           | 95.8%   |
| New Construction   | <u>n</u>      |        |                         |               |        |           |                         |           |         |        |         |     |          |          |         |           |         |
| Residential (SF/CC | OND/TH)       | 81     | 30.7%                   | \$25,541,148  | 29.7%  | \$315,323 | -0.7%                   | \$263,950 | -3.2%   | \$159  | -2.7%   | 57  | 191      | 374      | 139     | 4.3       | 97.5%   |
|                    | YTD:          | 162    | 30.7%                   | \$50,474,674  | 23.4%  | \$311,572 | -5.6%                   | \$257,380 | -11.6%  | \$159  | -0.7%   | 54  | 405      | 380      | 255     |           | 97.6%   |
| Single Family      |               | 75     | 25.0%                   | \$24,290,580  | 25.9%  | \$323,874 | 0.7%                    | \$274,105 | -2.1%   | \$161  | -2.1%   | 51  | 183      | 343      | 132     | 4.2       | 97.9%   |
|                    | YTD:          | 156    | 27.9%                   | \$49,217,912  | 21.5%  | \$315,499 | -5.0%                   | \$265,685 | -9.5%   | \$159  | -0.4%   | 51  | 387      | 348      | 243     |           | 97.8%   |
| Townhouse          |               | 5      | 150.0%                  | \$960,900     | 139.9% | \$192,180 | -4.0%                   | \$189,000 | -5.6%   | \$138  | -5.3%   | 151 | 8        | 30       | 7       | 6.8       | 91.9%   |
|                    | YTD:          | 5      | 150.0%                  | \$960,900     | 139.9% | \$192,180 | -4.0%                   | \$189,000 | -5.6%   | \$138  | -5.3%   | 151 | 18       | 31       | 12      |           | 91.9%   |
| Condominium        |               | -      | 0.0%                    | -             | 0.0%   | -         | 0.0%                    | -         | 0.0%    | -      | 0.0%    | -   | -        | 1        | -       | -         | 0.0%    |
|                    | YTD:          | -      | 0.0%                    | -             | 0.0%   | -         | 0.0%                    | -         | 0.0%    | -      | 0.0%    | -   | -        | 1        | -       |           | 0.0%    |

\* US Census Zip Code Tabulation Area

\* Census Place Group

Market Analysis By Local Market Area\*: Abernathy

| Property Type          |               | Closed<br>Sales** | J | YoY%   | Dollar<br>Volume | YoY%   | Average<br>Price | YoY%   | Median<br>Price | YoY%   | Price/<br>Sqft | YoY%   | DOM | New<br>Listings | Active<br>Listings | Pending<br>Sales | Months<br>Inventory | Close<br>To OLP |
|------------------------|---------------|-------------------|---|--------|------------------|--------|------------------|--------|-----------------|--------|----------------|--------|-----|-----------------|--------------------|------------------|---------------------|-----------------|
| All(New and Exi        | <u>sting)</u> |                   |   |        |                  |        |                  |        |                 |        |                |        |     |                 |                    |                  |                     |                 |
| Residential (SF/C      | OND/TH)       |                   | 1 | 100.0% | \$165,000        | 100.0% | \$165,000        | 100.0% | \$165,000       | 100.0% | \$87           | 100.0% | 19  | 5               | 10                 | 2                | 5.2                 | 97.1%           |
|                        | YTD:          |                   | 2 | 100.0% | \$338,000        | 69.0%  | \$169,000        | -15.5% | \$169,000       | -15.5% | \$109          | 41.9%  | 27  | 8               | 8                  | 5                |                     | 98.0%           |
| Single Family          |               |                   | 1 | 100.0% | \$165,000        | 100.0% | \$165,000        | 100.0% | \$165,000       | 100.0% | \$87           | 100.0% | 19  | 5               | 10                 | 2                | 5.2                 | 97.1%           |
|                        | YTD:          |                   | 2 | 100.0% | \$338,000        | 69.0%  | \$169,000        | -15.5% | \$169,000       | -15.5% | \$109          | 41.9%  | 27  | 8               | 8                  | 5                |                     | 98.0%           |
| Townhouse              |               | ,                 | - | 0.0%   | -                | 0.0%   | -                | 0.0%   | -               | 0.0%   | -              | 0.0%   | -   | -               | -                  | -                | -                   | 0.0%            |
|                        | YTD:          |                   | - | 0.0%   | -                | 0.0%   | -                | 0.0%   | -               | 0.0%   | -              | 0.0%   | -   | -               | -                  | -                |                     | 0.0%            |
| Condominium            |               | ,                 | - | 0.0%   | -                | 0.0%   | -                | 0.0%   | -               | 0.0%   | -              | 0.0%   | -   | -               | -                  | -                | -                   | 0.0%            |
|                        | YTD:          |                   | - | 0.0%   | -                | 0.0%   | -                | 0.0%   | -               | 0.0%   | -              | 0.0%   | -   | -               | -                  | -                |                     | 0.0%            |
| <b>Existing Home</b>   |               |                   |   |        |                  |        |                  |        |                 |        |                |        |     |                 |                    |                  |                     |                 |
| Residential (SF/C      | OND/TH)       |                   | 1 | 100.0% | \$165,000        | 100.0% | \$165,000        | 100.0% | \$165,000       | 100.0% | \$87           | 100.0% | 19  | 5               | 10                 | 2                | 5.2                 | 97.1%           |
|                        | YTD:          |                   | 2 | 100.0% | \$338,000        | 69.0%  | \$169,000        | -15.5% | \$169,000       | -15.5% | \$109          | 41.9%  | 27  | 8               | 8                  | 5                |                     | 98.0%           |
| Single Family          |               |                   | 1 | 100.0% | \$165,000        | 100.0% | \$165,000        | 100.0% | \$165,000       | 100.0% | \$87           | 100.0% | 19  | 5               | 10                 | 2                | 5.2                 | 97.1%           |
|                        | YTD:          |                   | 2 | 100.0% | \$338,000        | 69.0%  | \$169,000        | -15.5% | \$169,000       | -15.5% | \$109          | 41.9%  | 27  | 8               | 8                  | 5                |                     | 98.0%           |
| Townhouse              |               |                   | - | 0.0%   | -                | 0.0%   | -                | 0.0%   | -               | 0.0%   | -              | 0.0%   | -   | -               | -                  | -                | -                   | 0.0%            |
|                        | YTD:          |                   | - | 0.0%   | -                | 0.0%   | -                | 0.0%   | -               | 0.0%   | -              | 0.0%   | -   | -               | -                  | -                |                     | 0.0%            |
| Condominium            |               |                   | - | 0.0%   | -                | 0.0%   | -                | 0.0%   | -               | 0.0%   | -              | 0.0%   | -   | -               | -                  | -                | -                   | 0.0%            |
|                        | YTD:          |                   | - | 0.0%   | -                | 0.0%   | -                | 0.0%   | -               | 0.0%   | -              | 0.0%   | -   | -               | -                  | -                |                     | 0.0%            |
| <u>New Constructio</u> | <u>n</u>      |                   |   |        |                  |        |                  |        |                 |        |                |        |     |                 |                    |                  |                     |                 |
| Residential (SF/C      | OND/TH)       |                   | - | 0.0%   | -                | 0.0%   | -                | 0.0%   | -               | 0.0%   | -              | 0.0%   | -   | -               | -                  | -                | -                   | 0.0%            |
|                        | YTD:          |                   | - | 0.0%   | -                | 0.0%   | -                | 0.0%   | -               | 0.0%   | -              | 0.0%   | -   | -               | -                  | -                |                     | 0.0%            |
| Single Family          |               |                   | - | 0.0%   | -                | 0.0%   | -                | 0.0%   | -               | 0.0%   | -              | 0.0%   | -   | -               | -                  | -                | -                   | 0.0%            |
|                        | YTD:          |                   | - | 0.0%   | -                | 0.0%   | -                | 0.0%   | -               | 0.0%   | -              | 0.0%   | -   | -               | -                  | -                |                     | 0.0%            |
| Townhouse              |               |                   | - | 0.0%   | -                | 0.0%   | -                | 0.0%   | -               | 0.0%   | -              | 0.0%   | -   | -               | -                  | -                | -                   | 0.0%            |
|                        | YTD:          |                   | - | 0.0%   | -                | 0.0%   | -                | 0.0%   | -               | 0.0%   | -              | 0.0%   | -   | -               | -                  | -                |                     | 0.0%            |
| Condominium            |               |                   | - | 0.0%   | -                | 0.0%   | -                | 0.0%   | -               | 0.0%   | -              | 0.0%   | -   | -               | -                  | -                | -                   | 0.0%            |
|                        | YTD:          |                   | - | 0.0%   | -                | 0.0%   | -                | 0.0%   | -               | 0.0%   | -              | 0.0%   | -   | -               | -                  | -                |                     | 0.0%            |

\* Local Market Area Code: 220; Type: Census Place Group \*\* Closed Sale counts for most recent 3 months are Preliminary.

Market Analysis By Local Market Area\*: Lubbock

| Property Type      |          | Closed<br>Sales** | YoY%   | Dollar<br>Volume | YoY%   | Average<br>Price | YoY%   | Median<br>Price | YoY%   | Price/<br>Sqft | YoY%   | DOM | New<br>Listings | Active<br>Listings | Pending<br>Sales | Months<br>Inventory | Close<br>To OLP |
|--------------------|----------|-------------------|--------|------------------|--------|------------------|--------|-----------------|--------|----------------|--------|-----|-----------------|--------------------|------------------|---------------------|-----------------|
| All(New and Exis   | sting)   |                   |        |                  |        |                  |        |                 |        |                |        |     |                 |                    |                  |                     |                 |
| Residential (SF/CO | OND/TH)  | 220               | 3.3%   | \$57,749,209     | 9.7%   | \$262,496        | 6.2%   | \$220,000       | 5.5%   | \$131          | 1.4%   | 41  | 460             | 866                | 290              | 3.1                 | 97.0%           |
|                    | YTD:     | 396               | -4.4%  | \$101,039,172    | -6.3%  | \$255,149        | -2.1%  | \$220,000       | 0.0%   | \$127          | -2.0%  | 47  | 967             | 861                | 553              |                     | 95.6%           |
| Single Family      |          | 213               | 3.4%   | \$56,278,484     | 10.0%  | \$264,218        | 6.4%   | \$220,000       | 5.1%   | \$130          | 1.0%   | 40  | 442             | 808                | 277              | 3.0                 | 97.0%           |
|                    | YTD:     | 387               | -3.0%  | \$99,285,700     | -5.1%  | \$256,552        | -2.2%  | \$220,600       | -0.6%  | \$127          | -2.1%  | 47  | 927             | 805                | 532              |                     | 95.5%           |
| Townhouse          |          | 4                 | -20.0% | \$914,000        | -6.3%  | \$228,500        | 17.1%  | \$218,500       | 21.4%  | \$136          | 17.9%  | 107 | 15              | 50                 | 12               | 7.8                 | 95.4%           |
|                    | YTD:     | 5                 | -58.3% | \$1,117,000      | -54.5% | \$223,400        | 9.2%   | \$205,000       | 2.0%   | \$134          | 6.4%   | 93  | 31              | 49                 | 16               |                     | 95.8%           |
| Condominium        |          | 3                 | 50.0%  | \$570,500        | 11.0%  | \$190,167        | -26.0% | \$214,000       | -16.7% | \$159          | -4.5%  | 11  | 3               | 8                  | 1                | 4.8                 | 98.1%           |
|                    | YTD:     | 4                 | 33.3%  | \$650,500        | -11.4% | \$162,625        | -33.5% | \$170,250       | -22.6% | \$148          | -12.2% | 17  | 9               | 7                  | 5                |                     | 95.8%           |
| Existing Home      |          |                   |        |                  |        |                  |        |                 |        |                |        |     |                 |                    |                  |                     |                 |
| Residential (SF/CO | OND/TH)  | 188               | -2.1%  | \$47,907,177     | 6.1%   | \$254,825        | 8.4%   | \$210,000       | 5.0%   | \$126          | 3.1%   | 38  | 403             | 716                | 247              | 3.0                 | 96.9%           |
|                    | YTD:     | 344               | -5.8%  | \$84,218,717     | -6.3%  | \$244,822        | -0.6%  | \$210,000       | 1.5%   | \$122          | -1.3%  | 44  | 819             | 706                | 455              |                     | 95.2%           |
| Single Family      |          | 184               | -1.1%  | \$47,055,036     | 7.3%   | \$255,734        | 8.5%   | \$210,000       | 5.0%   | \$125          | 2.9%   | 38  | 389             | 679                | 240              | 2.9                 | 96.9%           |
|                    | YTD:     | 338               | -3.7%  | \$83,086,174     | -4.4%  | \$245,817        | -0.7%  | \$210,000       | 2.4%   | \$122          | -1.2%  | 44  | 789             | 672                | 443              |                     | 95.2%           |
| Townhouse          |          | 1                 | -75.0% | \$288,000        | -63.1% | \$288,000        | 47.7%  | \$288,000       | 82.9%  | \$95           | -11.4% | 90  | 11              | 30                 | 6                | 10.0                | 96.3%           |
|                    | YTD:     | 2                 | -81.8% | \$491,000        | -78.3% | \$245,500        | 19.5%  | \$245,500       | 19.8%  | \$110          | -11.1% | 64  | 21              | 27                 | 7                |                     | 96.7%           |
| Condominium        |          | 3                 | 50.0%  | \$570,500        | 11.0%  | \$190,167        | -26.0% | \$214,000       | -16.7% | \$159          | -4.5%  | 11  | 3               | 7                  | 1                | 4.2                 | 98.1%           |
|                    | YTD:     | 4                 | 33.3%  | \$650,500        | -11.4% | \$162,625        | -33.5% | \$170,250       | -22.6% | \$148          | -12.2% | 17  | 9               | 6                  | 5                |                     | 95.8%           |
| New Construction   | <u>n</u> |                   |        |                  |        |                  |        |                 |        |                |        |     |                 |                    |                  |                     |                 |
| Residential (SF/CO | OND/TH)  | 32                | 52.4%  | \$9,833,124      | 31.3%  | \$307,285        | -13.8% | \$273,220       | -10.2% | \$160          | -17.1% | 60  | 57              | 150                | 43               | 3.8                 | 97.6%           |
|                    | YTD:     | 52                | 6.1%   | \$16,795,345     | -6.5%  | \$322,987        | -11.9% | \$280,000       | -15.1% | \$160          | -8.0%  | 65  | 148             | 155                | 98               |                     | 97.6%           |
| Single Family      |          | 29                | 45.0%  | \$9,217,690      | 26.4%  | \$317,851        | -12.9% | \$278,445       | -10.6% | \$162          | -17.5% | 55  | 53              | 129                | 37               | 3.6                 | 97.9%           |
| -                  | YTD:     | 49                | 2.1%   | \$16,176,490     | -9.0%  | \$330,132        | -10.8% | \$283,450       | -14.1% | \$161          | -7.9%  | 62  | 138             | 132                | 89               |                     | 97.7%           |
| Townhouse          | _        | 3                 | 200.0% | \$626,000        | 220.2% | \$208,667        | 6.7%   | \$205,000       | 4.9%   | \$149          | 2.4%   | 112 | 4               | 20                 | 6                | 5.9                 | 95.1%           |
|                    | YTD:     | 3                 | 200.0% | \$626,000        | 220.2% | \$208,667        | 6.7%   | \$205,000       | 4.9%   | \$149          | 2.4%   | 112 | 10              | 22                 | 9                |                     | 95.1%           |
| Condominium        |          | -                 | 0.0%   | -                | 0.0%   | -                | 0.0%   | -               | 0.0%   | -              | 0.0%   | -   | -               | 1                  | -                | -                   | 0.0%            |
|                    | YTD:     | -                 | 0.0%   | _                | 0.0%   | -                | 0.0%   | -               | 0.0%   | -              | 0.0%   | -   | -               | 1                  | -                |                     | 0.0%            |