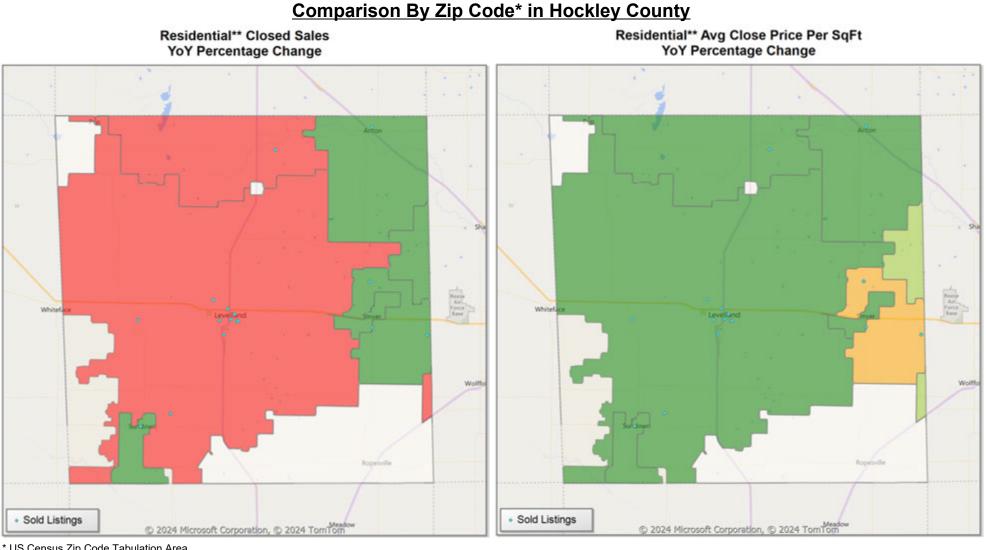

#### \* US Census Zip Code Tabulation Area

Market Analysis By County: Hockley County

| Property Type     | !       | Closed<br>Sales* | YoY%   | Dollar<br>Volume | YoY%   | Average<br>Price | YoY%   | Median<br>Price | YoY%   | Price/<br>Sqft | YoY%   | DOM | New<br>Listings | Active<br>Listings | Pending<br>Sales | Months<br>Inventory | Close<br>To OLP |
|-------------------|---------|------------------|--------|------------------|--------|------------------|--------|-----------------|--------|----------------|--------|-----|-----------------|--------------------|------------------|---------------------|-----------------|
| All(New and Exi   | isting) |                  |        |                  |        |                  |        |                 |        |                |        |     |                 |                    |                  |                     |                 |
| Residential (SF/C | OND/TH) | 16               | 23.1%  | \$2,818,700      | 14.3%  | \$176,169        | -7.2%  | \$175,500       | -6.4%  | \$110          | 27.1%  | 79  | 30              | 77                 | 29               | 5.0                 | 97.5%           |
|                   | YTD:    | 28               | 21.7%  | \$6,011,210      | 17.7%  | \$214,686        | -3.4%  | \$182,500       | -3.7%  | \$112          | 19.8%  | 82  | 54              | 77                 | 47               |                     | 95.3%           |
| Single Family     |         | 16               | 23.1%  | \$2,818,700      | 14.3%  | \$176,169        | -7.2%  | \$175,500       | -6.4%  | \$110          | 27.1%  | 79  | 30              | 76                 | 29               | 4.9                 | 97.5%           |
|                   | YTD:    | 28               | 21.7%  | \$6,011,210      | 17.7%  | \$214,686        | -3.4%  | \$182,500       | -3.7%  | \$112          | 19.8%  | 82  | 54              | 76                 | 47               |                     | 95.3%           |
| Townhouse         |         | -                | 0.0%   | -                | 0.0%   | -                | 0.0%   | -               | 0.0%   | -              | 0.0%   | -   | -               | -                  | -                | -                   | 0.0%            |
|                   | YTD:    | -                | 0.0%   | -                | 0.0%   | -                | 0.0%   | -               | 0.0%   | -              | 0.0%   | -   | -               | -                  | -                |                     | 0.0%            |
| Condominium       |         | -                | 0.0%   | -                | 0.0%   | -                | 0.0%   | -               | 0.0%   | -              | 0.0%   | -   | -               | 1                  | -                | -                   | 0.0%            |
|                   | YTD:    | -                | 0.0%   | -                | 0.0%   | -                | 0.0%   | -               | 0.0%   | -              | 0.0%   | -   | -               | 1                  | -                |                     | 0.0%            |
| Existing Home     |         |                  |        |                  |        |                  |        |                 |        |                |        |     |                 |                    |                  |                     |                 |
| Residential (SF/C | OND/TH) | 15               | 15.4%  | \$2,518,800      | 2.1%   | \$167,920        | -11.5% | \$175,000       | -6.7%  | \$107          | 23.8%  | 66  | 27              | 73                 | 27               | 4.9                 | 97.7%           |
|                   | YTD:    | 24               | 9.1%   | \$5,082,200      | 2.5%   | \$211,758        | -6.1%  | \$182,500       | -3.8%  | \$107          | 14.3%  | 81  | 50              | 73                 | 41               |                     | 94.9%           |
| Single Family     |         | 15               | 15.4%  | \$2,518,800      | 2.1%   | \$167,920        | -11.5% | \$175,000       | -6.7%  | \$107          | 23.8%  | 66  | 27              | 72                 | 27               | 4.9                 | 97.7%           |
|                   | YTD:    | 24               | 9.1%   | \$5,082,200      | 2.5%   | \$211,758        | -6.1%  | \$182,500       | -3.8%  | \$107          | 14.3%  | 81  | 50              | 72                 | 41               |                     | 94.9%           |
| Townhouse         |         | -                | 0.0%   | -                | 0.0%   | -                | 0.0%   | -               | 0.0%   | -              | 0.0%   | -   | -               | -                  | -                | -                   | 0.0%            |
|                   | YTD:    | -                | 0.0%   | -                | 0.0%   | -                | 0.0%   | -               | 0.0%   | -              | 0.0%   | -   | -               | -                  | -                |                     | 0.0%            |
| Condominium       |         | -                | 0.0%   | -                | 0.0%   | -                | 0.0%   | -               | 0.0%   | -              | 0.0%   | -   | -               | 1                  | -                | -                   | 0.0%            |
|                   | YTD:    | -                | 0.0%   | -                | 0.0%   | -                | 0.0%   | -               | 0.0%   | -              | 0.0%   | -   | -               | 1                  | -                |                     | 0.0%            |
| New Constructio   | <u></u> |                  |        |                  |        |                  |        |                 |        |                |        |     |                 |                    |                  |                     |                 |
| Residential (SF/C | OND/TH) | 1                | 100.0% | \$299,900        | 100.0% | \$299,900        | 100.0% | \$299,900       | 100.0% | \$151          | 100.0% | 263 | 3               | 4                  | 2                | 5.3                 | 95.2%           |
|                   | YTD:    | 4                | 300.0% | \$929,010        | 523.5% | \$232,253        | 55.9%  | \$224,765       | 50.9%  | \$145          | 46.0%  | 88  | 4               | 4                  | 6                |                     | 97.5%           |
| Single Family     |         | 1                | 100.0% | \$299,900        | 100.0% | \$299,900        | 100.0% | \$299,900       | 100.0% | \$151          | 100.0% | 263 | 3               | 4                  | 2                | 5.3                 | 95.2%           |
|                   | YTD:    | 4                | 300.0% | \$929,010        | 523.5% | \$232,253        | 55.9%  | \$224,765       | 50.9%  | \$145          | 46.0%  | 88  | 4               | 4                  | 6                |                     | 97.5%           |
| Townhouse         |         | -                | 0.0%   | -                | 0.0%   | -                | 0.0%   | -               | 0.0%   | -              | 0.0%   | -   | -               | -                  | -                | -                   | 0.0%            |
|                   | YTD:    | -                | 0.0%   | -                | 0.0%   | -                | 0.0%   | -               | 0.0%   | -              | 0.0%   | -   | -               | -                  | -                |                     | 0.0%            |
| Condominium       |         | -                | 0.0%   | -                | 0.0%   | -                | 0.0%   | -               | 0.0%   | -              | 0.0%   | -   | -               | -                  | -                | -                   | 0.0%            |
|                   | YTD:    | -                | 0.0%   | -                | 0.0%   | -                | 0.0%   | -               | 0.0%   | -              | 0.0%   | -   | -               | -                  | -                |                     | 0.0%            |