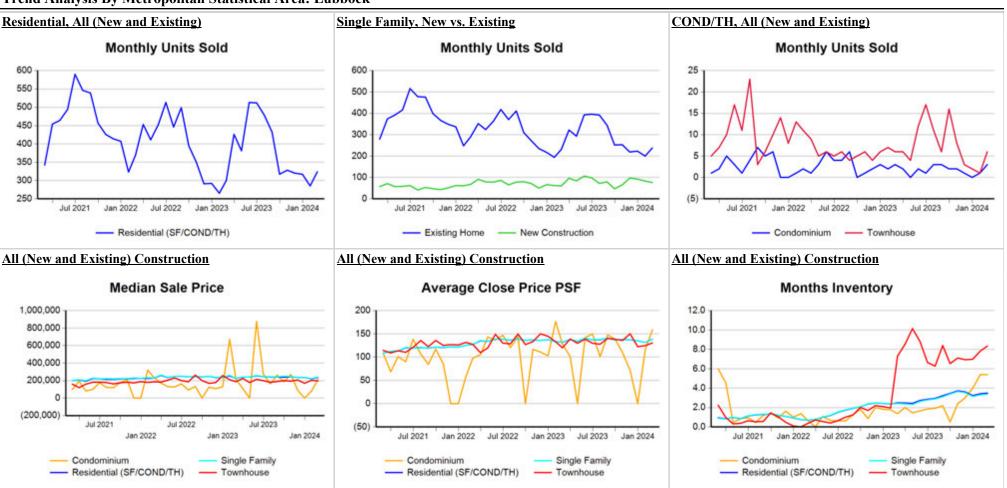

\* Closed Sale counts for most recent 3 months are Preliminary.

0.0%

0.0%

Trend Analysis By Metropolitan Statistical Area: Lubbock