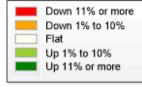

\* US Census Zip Code Tabulation Area

\* Census Place Group

Market Analysis By Local Market Area\*: Abernathy

| Property Type          |               | Closed<br>Sales** | J | YoY%   | Dollar<br>Volume | YoY%   | Average<br>Price | YoY%   | Median<br>Price | YoY%   | Price/<br>Sqft | YoY%   | DOM | New<br>Listings | Active<br>Listings | Pending<br>Sales | Months<br>Inventory | Close<br>To OLP |
|------------------------|---------------|-------------------|---|--------|------------------|--------|------------------|--------|-----------------|--------|----------------|--------|-----|-----------------|--------------------|------------------|---------------------|-----------------|
| All(New and Exi        | <u>sting)</u> |                   |   |        |                  |        |                  |        |                 |        |                |        |     |                 |                    |                  |                     |                 |
| Residential (SF/C      | OND/TH)       |                   | 1 | 100.0% | \$165,000        | 100.0% | \$165,000        | 100.0% | \$165,000       | 100.0% | \$87           | 100.0% | 19  | 5               | 10                 | 2                | 5.2                 | 97.1%           |
|                        | YTD:          |                   | 2 | 100.0% | \$338,000        | 69.0%  | \$169,000        | -15.5% | \$169,000       | -15.5% | \$109          | 41.9%  | 27  | 8               | 8                  | 5                |                     | 98.0%           |
| Single Family          |               |                   | 1 | 100.0% | \$165,000        | 100.0% | \$165,000        | 100.0% | \$165,000       | 100.0% | \$87           | 100.0% | 19  | 5               | 10                 | 2                | 5.2                 | 97.1%           |
|                        | YTD:          |                   | 2 | 100.0% | \$338,000        | 69.0%  | \$169,000        | -15.5% | \$169,000       | -15.5% | \$109          | 41.9%  | 27  | 8               | 8                  | 5                |                     | 98.0%           |
| Townhouse              |               | ,                 | - | 0.0%   | -                | 0.0%   | -                | 0.0%   | -               | 0.0%   | -              | 0.0%   | -   | -               | -                  | -                | -                   | 0.0%            |
|                        | YTD:          |                   | - | 0.0%   | -                | 0.0%   | -                | 0.0%   | -               | 0.0%   | -              | 0.0%   | -   | -               | -                  | -                |                     | 0.0%            |
| Condominium            |               | ,                 | - | 0.0%   | -                | 0.0%   | -                | 0.0%   | -               | 0.0%   | -              | 0.0%   | -   | -               | -                  | -                | -                   | 0.0%            |
|                        | YTD:          |                   | - | 0.0%   | -                | 0.0%   | -                | 0.0%   | -               | 0.0%   | -              | 0.0%   | -   | -               | -                  | -                |                     | 0.0%            |
| <b>Existing Home</b>   |               |                   |   |        |                  |        |                  |        |                 |        |                |        |     |                 |                    |                  |                     |                 |
| Residential (SF/C      | OND/TH)       |                   | 1 | 100.0% | \$165,000        | 100.0% | \$165,000        | 100.0% | \$165,000       | 100.0% | \$87           | 100.0% | 19  | 5               | 10                 | 2                | 5.2                 | 97.1%           |
|                        | YTD:          |                   | 2 | 100.0% | \$338,000        | 69.0%  | \$169,000        | -15.5% | \$169,000       | -15.5% | \$109          | 41.9%  | 27  | 8               | 8                  | 5                |                     | 98.0%           |
| Single Family          |               |                   | 1 | 100.0% | \$165,000        | 100.0% | \$165,000        | 100.0% | \$165,000       | 100.0% | \$87           | 100.0% | 19  | 5               | 10                 | 2                | 5.2                 | 97.1%           |
|                        | YTD:          |                   | 2 | 100.0% | \$338,000        | 69.0%  | \$169,000        | -15.5% | \$169,000       | -15.5% | \$109          | 41.9%  | 27  | 8               | 8                  | 5                |                     | 98.0%           |
| Townhouse              |               |                   | - | 0.0%   | -                | 0.0%   | -                | 0.0%   | -               | 0.0%   | -              | 0.0%   | -   | -               | -                  | -                | -                   | 0.0%            |
|                        | YTD:          |                   | - | 0.0%   | -                | 0.0%   | -                | 0.0%   | -               | 0.0%   | -              | 0.0%   | -   | -               | -                  | -                |                     | 0.0%            |
| Condominium            |               |                   | - | 0.0%   | -                | 0.0%   | -                | 0.0%   | -               | 0.0%   | -              | 0.0%   | -   | -               | -                  | -                | -                   | 0.0%            |
|                        | YTD:          |                   | - | 0.0%   | -                | 0.0%   | -                | 0.0%   | -               | 0.0%   | -              | 0.0%   | -   | -               | -                  | -                |                     | 0.0%            |
| <u>New Constructio</u> | <u>n</u>      |                   |   |        |                  |        |                  |        |                 |        |                |        |     |                 |                    |                  |                     |                 |
| Residential (SF/C      | OND/TH)       |                   | - | 0.0%   | -                | 0.0%   | -                | 0.0%   | -               | 0.0%   | -              | 0.0%   | -   | -               | -                  | -                | -                   | 0.0%            |
|                        | YTD:          |                   | - | 0.0%   | -                | 0.0%   | -                | 0.0%   | -               | 0.0%   | -              | 0.0%   | -   | -               | -                  | -                |                     | 0.0%            |
| Single Family          |               |                   | - | 0.0%   | -                | 0.0%   | -                | 0.0%   | -               | 0.0%   | -              | 0.0%   | -   | -               | -                  | -                | -                   | 0.0%            |
|                        | YTD:          |                   | - | 0.0%   | -                | 0.0%   | -                | 0.0%   | -               | 0.0%   | -              | 0.0%   | -   | -               | -                  | -                |                     | 0.0%            |
| Townhouse              |               |                   | - | 0.0%   | -                | 0.0%   | -                | 0.0%   | -               | 0.0%   | -              | 0.0%   | -   | -               | -                  | -                | -                   | 0.0%            |
|                        | YTD:          |                   | - | 0.0%   | -                | 0.0%   | -                | 0.0%   | -               | 0.0%   | -              | 0.0%   | -   | -               | -                  | -                |                     | 0.0%            |
| Condominium            |               |                   | - | 0.0%   | -                | 0.0%   | -                | 0.0%   | -               | 0.0%   | -              | 0.0%   | -   | -               | -                  | -                | -                   | 0.0%            |
|                        | YTD:          |                   | - | 0.0%   | -                | 0.0%   | -                | 0.0%   | -               | 0.0%   | -              | 0.0%   | -   | -               | -                  | -                |                     | 0.0%            |