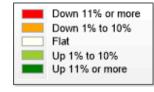

0%  | \$397,541        | 3.6%   | \$370,000       | 0.0%  | \$211          | 0.2%   | 92  | 732             | 893                | 409              |                     | 94.6%           |
| Condominium              | 39               | -20.4% | \$18,822,835     | -35.9% | \$482,637        | -19.4% | \$474,166       | 5.4%  | \$294          | -12.7% | 92  | 103             | 522                | 61               | 8.7                 | 93.8%           |
| YTD:                     | 70               | -15.7% | \$34,223,251     | -25.1% | \$488,904        | -11.2% | \$463,331       | 3.5%  | \$292          | -13.3% | 83  | 313             | 571                | 102              |                     | 93.0%           |





\* Residential includes Single Family, Condominium and Townhouse.





\* Residential includes Single Family, Condominium and Townhouse.



Market Analysis By Metropolitan Statistical Area: Lubbock Closed Median Price/ New Dollar Average Active Pending Months Close YoY% YoY% Sales\* Volume YoY% Price Price YoY% Sqft YoY% DOM Listings Listings Sales Inventory To OLP **Property Type** All(New and Existing) Residential (SF/COND/TH) 324 8.0% \$94,485,670 21.4% \$291,622 12.4% \$235,600 4.7% \$138 4.7% 49 728 1,340 455 3.5 96.3% YTD: 609 1,486 1,325 \$280,291 \$230,028 \$135 1.8% 50 845 95.4% 7.8% \$170,697,334 10.4% 2.4% -2.1% Single Family 314 7.9% \$92,409,424 21.6% \$294,298 12.7% \$240,000 6.6% \$138 4.4% 47 703 1,267 441 3.4 96.3% YTD: 597 \$281,979 49 1,433 1,254 821 95.4% 9.1% \$168,341,653 12.2% 2.8% \$231,050 -3.0% \$135 1.8% Townhouse 6 \$1,248,900