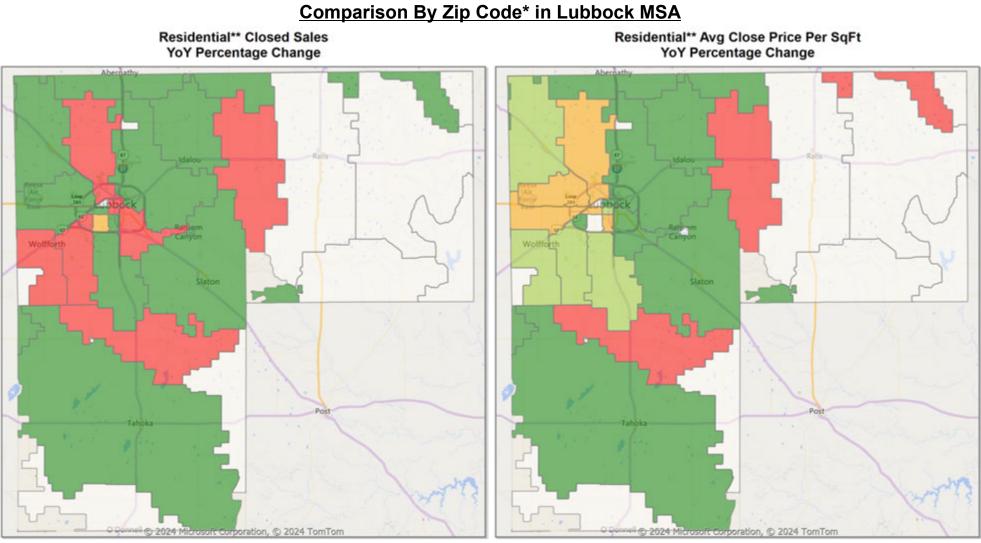

#### \* US Census Zip Code Tabulation Area

Market Analysis By County: Hockley County

| Property Type     | !       | Closed<br>Sales* | YoY%   | Dollar<br>Volume | YoY%   | Average<br>Price | YoY%   | Median<br>Price | YoY%   | Price/<br>Sqft | YoY%   | DOM | New<br>Listings | Active<br>Listings | Pending<br>Sales | Months<br>Inventory | Close<br>To OLP |
|-------------------|---------|------------------|--------|------------------|--------|------------------|--------|-----------------|--------|----------------|--------|-----|-----------------|--------------------|------------------|---------------------|-----------------|
| All(New and Exi   | isting) |                  |        |                  |        |                  |        |                 |        |                |        |     |                 |                    |                  |                     |                 |
| Residential (SF/C | OND/TH) | 16               | 23.1%  | \$2,818,700      | 14.3%  | \$176,169        | -7.2%  | \$175,500       | -6.4%  | \$110          | 27.1%  | 79  | 30              | 77                 | 29               | 5.0                 | 97.5%           |
|                   | YTD:    | 28               | 21.7%  | \$6,011,210      | 17.7%  | \$214,686        | -3.4%  | \$182,500       | -3.7%  | \$112          | 19.8%  | 82  | 54              | 77                 | 47               |                     | 95.3%           |
| Single Family     |         | 16               | 23.1%  | \$2,818,700      | 14.3%  | \$176,169        | -7.2%  | \$175,500       | -6.4%  | \$110          | 27.1%  | 79  | 30              | 76                 | 29               | 4.9                 | 97.5%           |
|                   | YTD:    | 28               | 21.7%  | \$6,011,210      | 17.7%  | \$214,686        | -3.4%  | \$182,500       | -3.7%  | \$112          | 19.8%  | 82  | 54              | 76                 | 47               |                     | 95.3%           |
| Townhouse         |         | -                | 0.0%   | -                | 0.0%   | -                | 0.0%   | -               | 0.0%   | -              | 0.0%   | -   | -               | -                  | -                | -                   | 0.0%            |
|                   | YTD:    | -                | 0.0%   | -                | 0.0%   | -                | 0.0%   | -               | 0.0%   | -              | 0.0%   | -   | -               | -                  | -                |                     | 0.0%            |
| Condominium       |         | -                | 0.0%   | -                | 0.0%   | -                | 0.0%   | -               | 0.0%   | -              | 0.0%   | -   | -               | 1                  | -                | -                   | 0.0%            |
|                   | YTD:    | -                | 0.0%   | -                | 0.0%   | -                | 0.0%   | -               | 0.0%   | -              | 0.0%   | -   | -               | 1                  | -                |                     | 0.0%            |
| Existing Home     |         |                  |        |                  |        |                  |        |                 |        |                |        |     |                 |                    |                  |                     |                 |
| Residential (SF/C | OND/TH) | 15               | 15.4%  | \$2,518,800      | 2.1%   | \$167,920        | -11.5% | \$175,000       | -6.7%  | \$107          | 23.8%  | 66  | 27              | 73                 | 27               | 4.9                 | 97.7%           |
|                   | YTD:    | 24               | 9.1%   | \$5,082,200      | 2.5%   | \$211,758        | -6.1%  | \$182,500       | -3.8%  | \$107          | 14.3%  | 81  | 50              | 73                 | 41               |                     | 94.9%           |
| Single Family     |         | 15               | 15.4%  | \$2,518,800      | 2.1%   | \$167,920        | -11.5% | \$175,000       | -6.7%  | \$107          | 23.8%  | 66  | 27              | 72                 | 27               | 4.9                 | 97.7%           |
|                   | YTD:    | 24               | 9.1%   | \$5,082,200      | 2.5%   | \$211,758        | -6.1%  | \$182,500       | -3.8%  | \$107          | 14.3%  | 81  | 50              | 72                 | 41               |                     | 94.9%           |
| Townhouse         |         | -                | 0.0%   | -                | 0.0%   | -                | 0.0%   | -               | 0.0%   | -              | 0.0%   | -   | -               | -                  | -                | -                   | 0.0%            |
|                   | YTD:    | -                | 0.0%   | -                | 0.0%   | -                | 0.0%   | -               | 0.0%   | -              | 0.0%   | -   | -               | -                  | -                |                     | 0.0%            |
| Condominium       |         | -                | 0.0%   | -                | 0.0%   | -                | 0.0%   | -               | 0.0%   | -              | 0.0%   | -   | -               | 1                  | -                | -                   | 0.0%            |
|                   | YTD:    | -                | 0.0%   | -                | 0.0%   | -                | 0.0%   | -               | 0.0%   | -              | 0.0%   | -   | -               | 1                  | -                |                     | 0.0%            |
| New Constructio   | <u></u> |                  |        |                  |        |                  |        |                 |        |                |        |     |                 |                    |                  |                     |                 |
| Residential (SF/C | OND/TH) | 1                | 100.0% | \$299,900        | 100.0% | \$299,900        | 100.0% | \$299,900       | 100.0% | \$151          | 100.0% | 263 | 3               | 4                  | 2                | 5.3                 | 95.2%           |
|                   | YTD:    | 4                | 300.0% | \$929,010        | 523.5% | \$232,253        | 55.9%  | \$224,765       | 50.9%  | \$145          | 46.0%  | 88  | 4               | 4                  | 6                |                     | 97.5%           |
| Single Family     |         | 1                | 100.0% | \$299,900        | 100.0% | \$299,900        | 100.0% | \$299,900       | 100.0% | \$151          | 100.0% | 263 | 3               | 4                  | 2                | 5.3                 | 95.2%           |
|                   | YTD:    | 4                | 300.0% | \$929,010        | 523.5% | \$232,253        | 55.9%  | \$224,765       | 50.9%  | \$145          | 46.0%  | 88  | 4               | 4                  | 6                |                     | 97.5%           |
| Townhouse         |         | -                | 0.0%   | -                | 0.0%   | -                | 0.0%   | -               | 0.0%   | -              | 0.0%   | -   | -               | -                  | -                | -                   | 0.0%            |
|                   | YTD:    | -                | 0.0%   | -                | 0.0%   | -                | 0.0%   | -               | 0.0%   | -              | 0.0%   | -   | -               | -                  | -                |                     | 0.0%            |
| Condominium       |         | -                | 0.0%   | -                | 0.0%   | -                | 0.0%   | -               | 0.0%   | -              | 0.0%   | -   | -               | -                  | -                | -                   | 0.0%            |
|                   | YTD:    | -                | 0.0%   | -                | 0.0%   | -                | 0.0%   | -               | 0.0%   | -              | 0.0%   | -   | -               | -                  | -                |                     | 0.0%            |