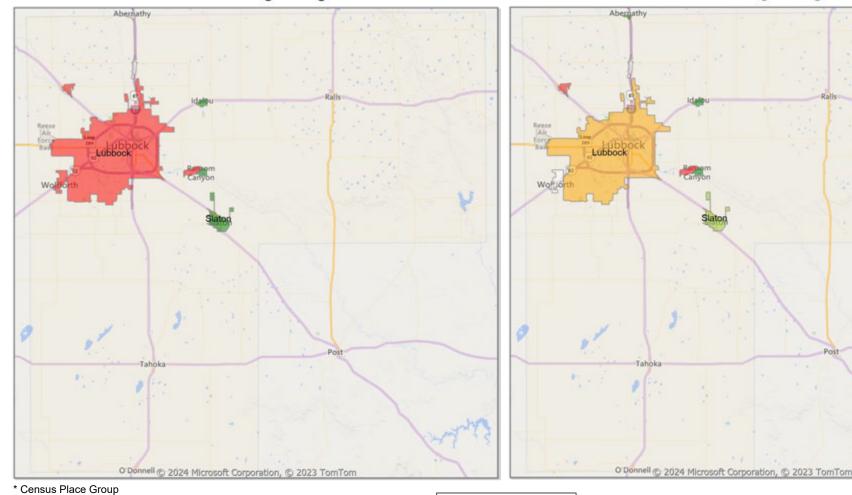

# **Comparison By County in Texas**

#### Residential\* Closed Sales YoY Percentage Change

| Property Type       | <b>;</b>        | Closed<br>Sales* | YoY%         | Dollar<br>Volume | YoY%   | Average<br>Price | YoY%   | Median<br>Price | YoY%   | Price/<br>Sqft | YoY%   | DOM | New<br>Listings | Active<br>Listings | Pending<br>Sales | Months<br>Inventory | Close<br>To OLI |
|---------------------|-----------------|------------------|--------------|------------------|--------|------------------|--------|-----------------|--------|----------------|--------|-----|-----------------|--------------------|------------------|---------------------|-----------------|
| All(New and Ex      | isting)         |                  |              |                  |        |                  |        |                 |        |                |        |     |                 |                    |                  |                     |                 |
| Residential (SF/C   | OND/TH)         | 281              | 6.0%         | \$75,737,593     | -1.4%  | \$269,529        | -7.0%  | \$225,000       | -11.3% | \$131          | -1.6%  | 52  | 740             | 1,291              | 420              | 3.4                 | 94.4%           |
|                     | YTD:            | 281              | 6.0%         | \$75,737,593     | -1.4%  | \$269,529        | -7.0%  | \$225,000       | -11.3% | \$131          | -1.6%  | 52  | 740             | 1,291              | 420              |                     | 94.4%           |
| Single Family       | _               | 279              | 9.0%         | \$75,467,108     | 2.0%   | \$270,491        | -6.4%  | \$225,210       | -13.4% | \$131          | -1.3%  | 52  | 722             | 1,230              | 410              | 3.3                 | 94.5%           |
|                     | YTD:            | 279              | 9.0%         | \$75,467,108     | 2.0%   | \$270,491        | -6.4%  | \$225,210       | -13.4% | \$131          | -1.3%  | 52  | 722             | 1,230              | 410              |                     | 94.5%           |
| Townhouse           |                 | 1                | -85.7%       | \$203,000        | -86.3% | \$203,000        | -4.0%  | \$203,000       | -3.3%  | \$125          | -6.1%  | 39  | 12              | 52                 | 6                | 6.8                 | 97.1%           |
|                     | YTD:            | 1                | -85.7%       | \$203,000        | -86.3% | \$203,000        | -4.0%  | \$203,000       | -3.3%  | \$125          | -6.1%  | 39  | 12              | 52                 | 6                |                     | 97.1%           |
| Condominium         |                 | 1                | -50.0%       | \$80,000         | -94.0% | \$80,000         | -88.1% | \$80,000        | -88.1% | \$117          | -33.8% | 33  | 6               | 9                  | 4                | 5.4                 | 88.9%           |
|                     | YTD:            | 1                | -50.0%       | \$80,000         | -94.0% | \$80,000         | -88.1% | \$80,000        | -88.1% | \$117          | -33.8% | 33  | 6               | 9                  | 4                |                     | 88.9%           |
| * Closed Sale count | s for most rece | ent 3 months are | Preliminary. |                  |        |                  |        |                 |        |                |        |     |                 |                    |                  |                     |                 |
| Existing Home       |                 |                  | ĺ            |                  |        |                  |        |                 |        |                |        |     |                 |                    |                  |                     |                 |
| Residential (SF/C   | OND/TH)         | 204              | 0.5%         | \$50,553,588     | -9.1%  | \$247,812        | -9.5%  | \$210,000       | -4.6%  | \$120          | -5.1%  | 52  | 524             | 902                | 285              | 3.0                 | 93.1%           |
|                     | YTD:            | 204              | 0.5%         | \$50,553,588     | -9.1%  | \$247,812        | -9.5%  | \$210,000       | -4.6%  | \$120          | -5.1%  | 52  | 524             | 902                | 285              |                     | 93.1%           |
| Single Family       | _               | 201              | 3.6%         | \$50,032,743     | -5.2%  | \$248,919        | -8.5%  | \$210,000       | -6.8%  | \$120          | -4.5%  | 53  | 516             | 876                | 280              | 3.0                 | 93.1%           |
|                     | YTD:            | 201              | 3.6%         | \$50,032,743     | -5.2%  | \$248,919        | -8.5%  | \$210,000       | -6.8%  | \$120          | -4.5%  | 53  | 516             | 876                | 280              |                     | 93.1%           |
| Townhouse           |                 | 1                | -85.7%       | \$203,000        | -86.3% | \$203,000        | -4.0%  | \$203,000       | -3.3%  | \$125          | -6.1%  | 39  | 2               | 18                 | 1                | 5.1                 | 97.1%           |
|                     | YTD:            | 1                | -85.7%       | \$203,000        | -86.3% | \$203,000        | -4.0%  | \$203,000       | -3.3%  | \$125          | -6.1%  | 39  | 2               | 18                 | 1                |                     | 97.1%           |
| Condominium         |                 | 1                | -50.0%       | \$80,000         | -94.0% | \$80,000         | -88.1% | \$80,000        | -88.1% | \$117          | -33.8% | 33  | 6               | 8                  | 4                | 4.8                 | 88.9%           |
|                     | YTD:            | 1                | -50.0%       | \$80,000         | -94.0% | \$80,000         | -88.1% | \$80,000        | -88.1% | \$117          | -33.8% | 33  | 6               | 8                  | 4                |                     | 88.9%           |
| * Closed Sale count | s for most rece | ent 3 months are | Preliminary. |                  |        |                  |        |                 |        |                |        |     |                 |                    |                  |                     |                 |
| New Construction    | on              |                  | ·            |                  |        |                  |        |                 |        |                |        |     |                 |                    |                  |                     |                 |
| Residential (SF/C   | OND/TH)         | 77               | 24.2%        | \$25,137,636     | 18.5%  | \$326,463        | -4.6%  | \$276,315       | -11.6% | \$161          | 3.2%   | 50  | 216             | 389                | 135              | 4.6                 | 97.8%           |
|                     | YTD:            | 77               | 24.2%        | \$25,137,636     | 18.5%  | \$326,463        | -4.6%  | \$276,315       | -11.6% | \$161          | 3.2%   | 50  | 216             | 389                | 135              |                     | 97.8%           |
| Single Family       | _               | 77               | 24.2%        | \$25,137,636     | 18.5%  | \$326,463        | -4.6%  | \$276,315       | -11.6% | \$161          | 3.2%   | 50  | 206             | 354                | 130              | 4.4                 | 97.8%           |
|                     | YTD:            | 77               | 24.2%        | \$25,137,636     | 18.5%  | \$326,463        | -4.6%  | \$276,315       | -11.6% | \$161          | 3.2%   | 50  | 206             | 354                | 130              |                     | 97.8%           |
| Townhouse           |                 | -                | 0.0%         | -                | 0.0%   | -                | 0.0%   | -               | 0.0%   | -              | 0.0%   | -   | 10              | 34                 | 5                | 8.2                 | 0.09            |
|                     | YTD:            | -                | 0.0%         | -                | 0.0%   | -                | 0.0%   | -               | 0.0%   | -              | 0.0%   | -   | 10              | 34                 | 5                |                     | 0.0%            |
| Condominium         |                 | -                | 0.0%         | -                | 0.0%   | -                | 0.0%   | -               | 0.0%   | -              | 0.0%   | -   | -               | 1                  | 0                | -                   | 0.0%            |
|                     | YTD:            | -                | 0.0%         | -                | 0.0%   | _                | 0.0%   | -               | 0.0%   | _              | 0.0%   | _   | 0               | 1                  | 0                |                     | 0.0%            |