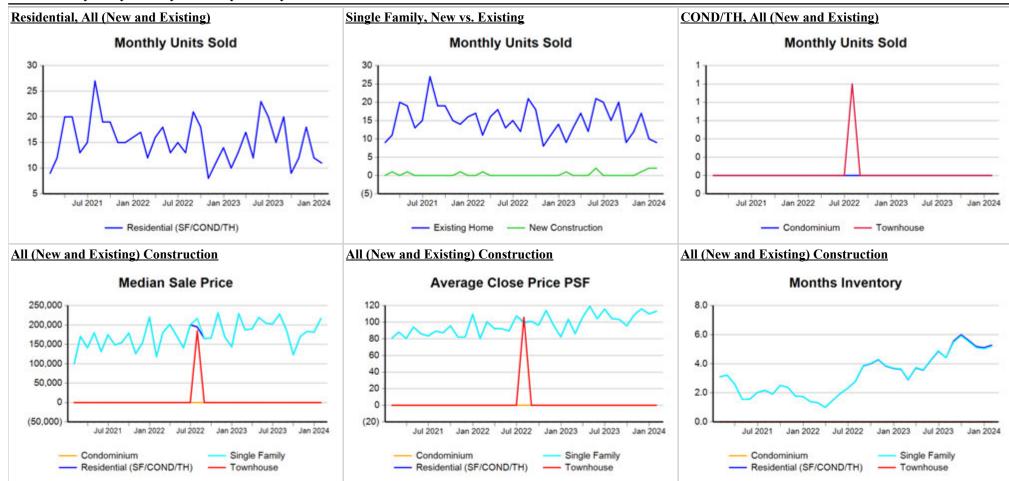

# **Comparison By County in Texas**

#### Residential\* Closed Sales YoY Percentage Change

| Property Type       | <b>;</b>        | Closed<br>Sales* | YoY%         | Dollar<br>Volume | YoY%   | Average<br>Price | YoY%   | Median<br>Price | YoY%   | Price/<br>Sqft | YoY%   | DOM | New<br>Listings | Active<br>Listings | Pending<br>Sales | Months<br>Inventory | Close<br>To OLI |
|---------------------|-----------------|------------------|--------------|------------------|--------|------------------|--------|-----------------|--------|----------------|--------|-----|-----------------|--------------------|------------------|---------------------|-----------------|
| All(New and Ex      | isting)         |                  |              |                  |        |                  |        |                 |        |                |        |     |                 |                    |                  |                     |                 |
| Residential (SF/C   | OND/TH)         | 281              | 6.0%         | \$75,737,593     | -1.4%  | \$269,529        | -7.0%  | \$225,000       | -11.3% | \$131          | -1.6%  | 52  | 740             | 1,291              | 420              | 3.4                 | 94.4%           |
|                     | YTD:            | 281              | 6.0%         | \$75,737,593     | -1.4%  | \$269,529        | -7.0%  | \$225,000       | -11.3% | \$131          | -1.6%  | 52  | 740             | 1,291              | 420              |                     | 94.4%           |
| Single Family       | _               | 279              | 9.0%         | \$75,467,108     | 2.0%   | \$270,491        | -6.4%  | \$225,210       | -13.4% | \$131          | -1.3%  | 52  | 722             | 1,230              | 410              | 3.3                 | 94.5%           |
|                     | YTD:            | 279              | 9.0%         | \$75,467,108     | 2.0%   | \$270,491        | -6.4%  | \$225,210       | -13.4% | \$131          | -1.3%  | 52  | 722             | 1,230              | 410              |                     | 94.5%           |
| Townhouse           |                 | 1                | -85.7%       | \$203,000        | -86.3% | \$203,000        | -4.0%  | \$203,000       | -3.3%  | \$125          | -6.1%  | 39  | 12              | 52                 | 6                | 6.8                 | 97.1%           |
|                     | YTD:            | 1                | -85.7%       | \$203,000        | -86.3% | \$203,000        | -4.0%  | \$203,000       | -3.3%  | \$125          | -6.1%  | 39  | 12              | 52                 | 6                |                     | 97.1%           |
| Condominium         |                 | 1                | -50.0%       | \$80,000         | -94.0% | \$80,000         | -88.1% | \$80,000        | -88.1% | \$117          | -33.8% | 33  | 6               | 9                  | 4                | 5.4                 | 88.9%           |
|                     | YTD:            | 1                | -50.0%       | \$80,000         | -94.0% | \$80,000         | -88.1% | \$80,000        | -88.1% | \$117          | -33.8% | 33  | 6               | 9                  | 4                |                     | 88.9%           |
| * Closed Sale count | s for most rece | ent 3 months are | Preliminary. |                  |        |                  |        |                 |        |                |        |     |                 |                    |                  |                     |                 |
| Existing Home       |                 |                  | ĺ            |                  |        |                  |        |                 |        |                |        |     |                 |                    |                  |                     |                 |
| Residential (SF/C   | OND/TH)         | 204              | 0.5%         | \$50,553,588     | -9.1%  | \$247,812        | -9.5%  | \$210,000       | -4.6%  | \$120          | -5.1%  | 52  | 524             | 902                | 285              | 3.0                 | 93.1%           |
|                     | YTD:            | 204              | 0.5%         | \$50,553,588     | -9.1%  | \$247,812        | -9.5%  | \$210,000       | -4.6%  | \$120          | -5.1%  | 52  | 524             | 902                | 285              |                     | 93.1%           |
| Single Family       | _               | 201              | 3.6%         | \$50,032,743     | -5.2%  | \$248,919        | -8.5%  | \$210,000       | -6.8%  | \$120          | -4.5%  | 53  | 516             | 876                | 280              | 3.0                 | 93.1%           |
|                     | YTD:            | 201              | 3.6%         | \$50,032,743     | -5.2%  | \$248,919        | -8.5%  | \$210,000       | -6.8%  | \$120          | -4.5%  | 53  | 516             | 876                | 280              |                     | 93.1%           |
| Townhouse           |                 | 1                | -85.7%       | \$203,000        | -86.3% | \$203,000        | -4.0%  | \$203,000       | -3.3%  | \$125          | -6.1%  | 39  | 2               | 18                 | 1                | 5.1                 | 97.1%           |
|                     | YTD:            | 1                | -85.7%       | \$203,000        | -86.3% | \$203,000        | -4.0%  | \$203,000       | -3.3%  | \$125          | -6.1%  | 39  | 2               | 18                 | 1                |                     | 97.1%           |
| Condominium         |                 | 1                | -50.0%       | \$80,000         | -94.0% | \$80,000         | -88.1% | \$80,000        | -88.1% | \$117          | -33.8% | 33  | 6               | 8                  | 4                | 4.8                 | 88.9%           |
|                     | YTD:            | 1                | -50.0%       | \$80,000         | -94.0% | \$80,000         | -88.1% | \$80,000        | -88.1% | \$117          | -33.8% | 33  | 6               | 8                  | 4                |                     | 88.9%           |
| * Closed Sale count | s for most rece | ent 3 months are | Preliminary. |                  |        |                  |        |                 |        |                |        |     |                 |                    |                  |                     |                 |
| New Construction    | on              |                  | ·            |                  |        |                  |        |                 |        |                |        |     |                 |                    |                  |                     |                 |
| Residential (SF/C   | OND/TH)         | 77               | 24.2%        | \$25,137,636     | 18.5%  | \$326,463        | -4.6%  | \$276,315       | -11.6% | \$161          | 3.2%   | 50  | 216             | 389                | 135              | 4.6                 | 97.8%           |
|                     | YTD:            | 77               | 24.2%        | \$25,137,636     | 18.5%  | \$326,463        | -4.6%  | \$276,315       | -11.6% | \$161          | 3.2%   | 50  | 216             | 389                | 135              |                     | 97.8%           |
| Single Family       | _               | 77               | 24.2%        | \$25,137,636     | 18.5%  | \$326,463        | -4.6%  | \$276,315       | -11.6% | \$161          | 3.2%   | 50  | 206             | 354                | 130              | 4.4                 | 97.8%           |
|                     | YTD:            | 77               | 24.2%        | \$25,137,636     | 18.5%  | \$326,463        | -4.6%  | \$276,315       | -11.6% | \$161          | 3.2%   | 50  | 206             | 354                | 130              |                     | 97.8%           |
| Townhouse           |                 | -                | 0.0%         | -                | 0.0%   | -                | 0.0%   | -               | 0.0%   | -              | 0.0%   | -   | 10              | 34                 | 5                | 8.2                 | 0.09            |
|                     | YTD:            | -                | 0.0%         | -                | 0.0%   | -                | 0.0%   | -               | 0.0%   | -              | 0.0%   | -   | 10              | 34                 | 5                |                     | 0.0%            |
| Condominium         |                 | -                | 0.0%         | -                | 0.0%   | -                | 0.0%   | -               | 0.0%   | -              | 0.0%   | -   | -               | 1                  | 0                | -                   | 0.0%            |
|                     | YTD:            | -                | 0.0%         | -                | 0.0%   | _                | 0.0%   | -               | 0.0%   | _              | 0.0%   | _   | 0               | 1                  | 0                |                     | 0.0%            |