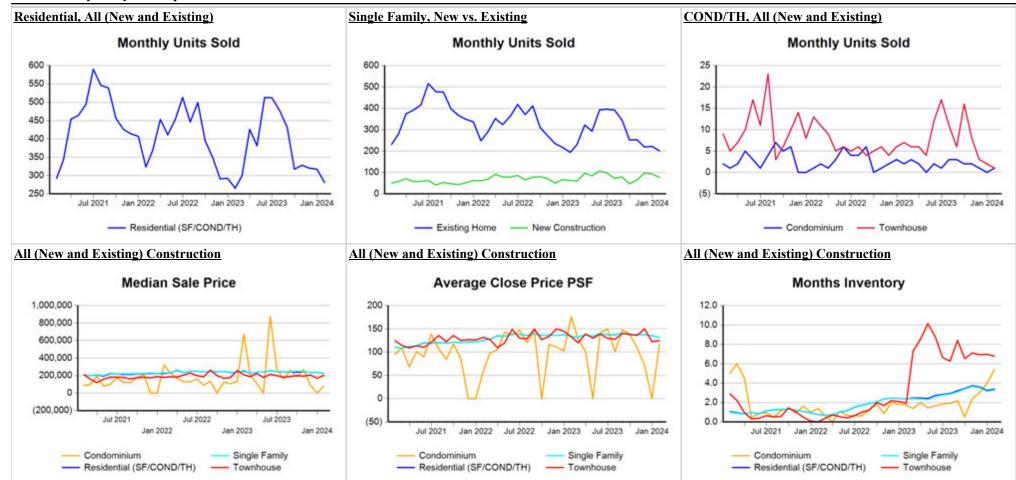

### Comparison By Zip Code\* in Lubbock MSA

### Residential\*\* Closed Sales YoY Percentage Change