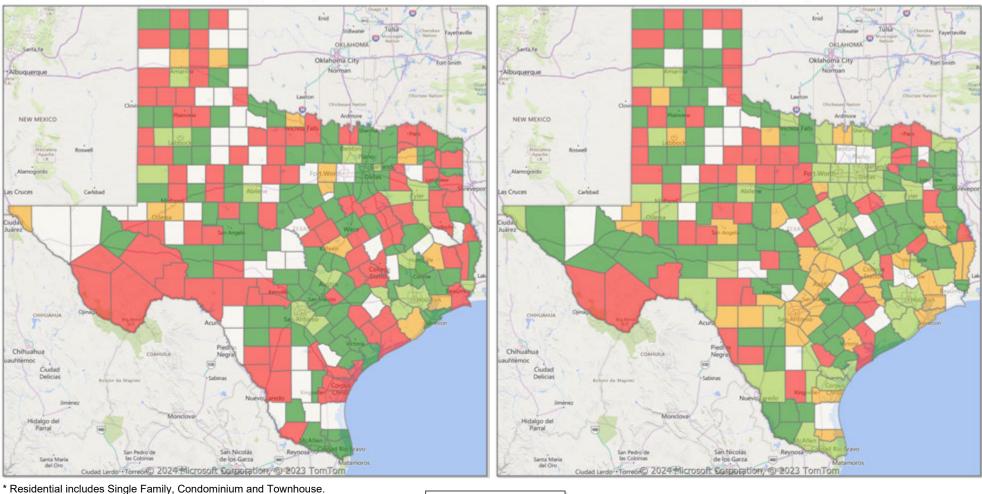

### **Comparison By Metropolitan Statistical Area in Texas**

#### Residential\* Closed Sales YoY Percentage Change

<sup>\*</sup> Residential includes Single Family, Condominium and Townhouse.