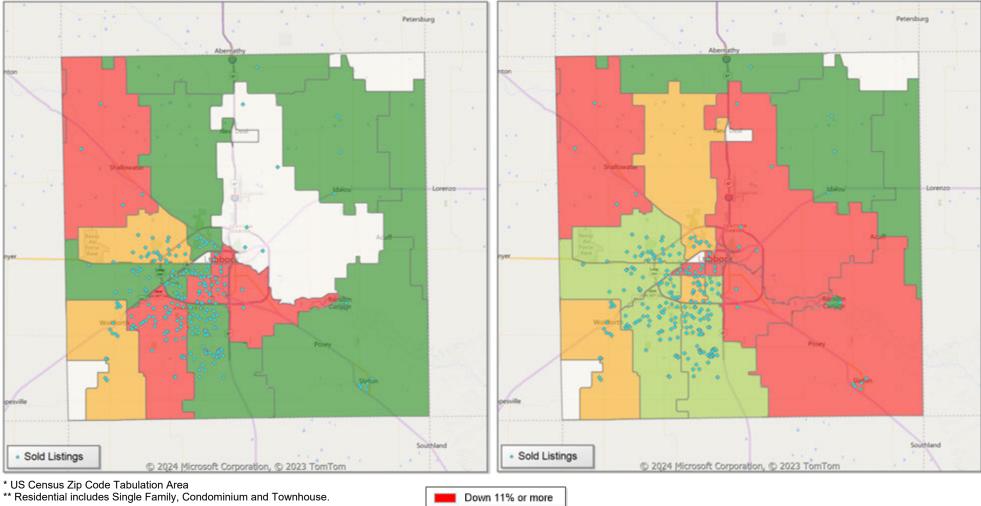

# Comparison By Local Market Area\* in Lubbock MSA

### Residential\*\* Closed Sales YoY Percentage Change

Residential\*\* Avg Close Price Per SqFt YoY Percentage Change

<sup>\*\*</sup> Residential includes Single Family, Condominium and Townhouse.

**Market Analysis By County: Hockley County** 