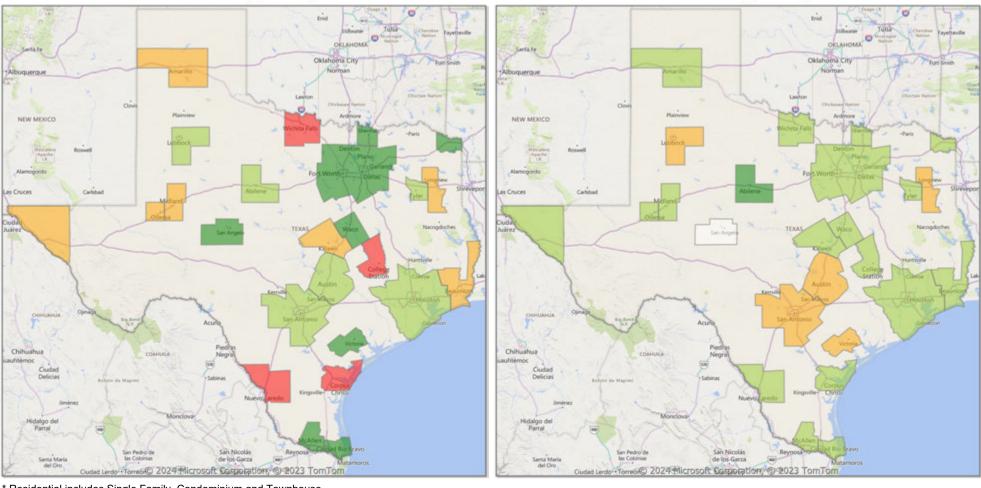

### **Comparison By Metropolitan Statistical Area in Texas**

#### Residential\* Closed Sales YoY Percentage Change

<sup>\*</sup> Residential includes Single Family, Condominium and Townhouse.