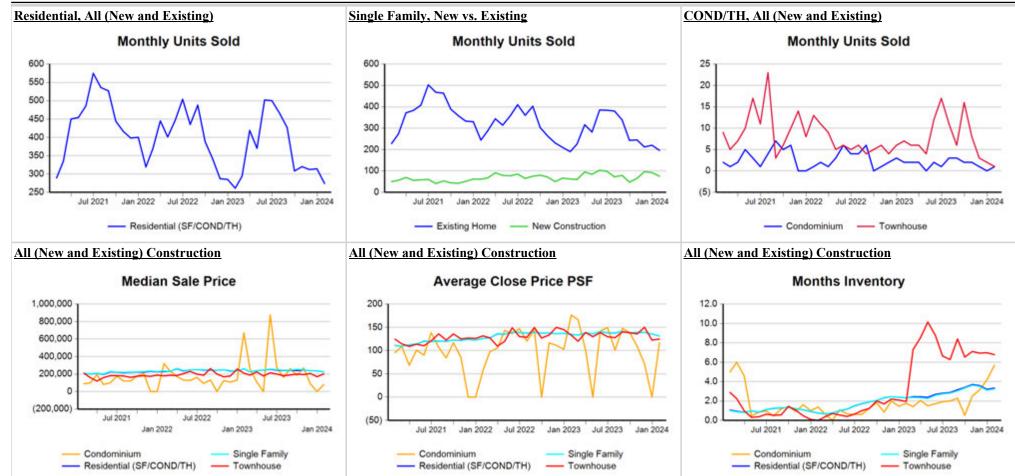

### Comparison By Zip Code\* in Lubbock MSA

### Residential\*\* Closed Sales YoY Percentage Change