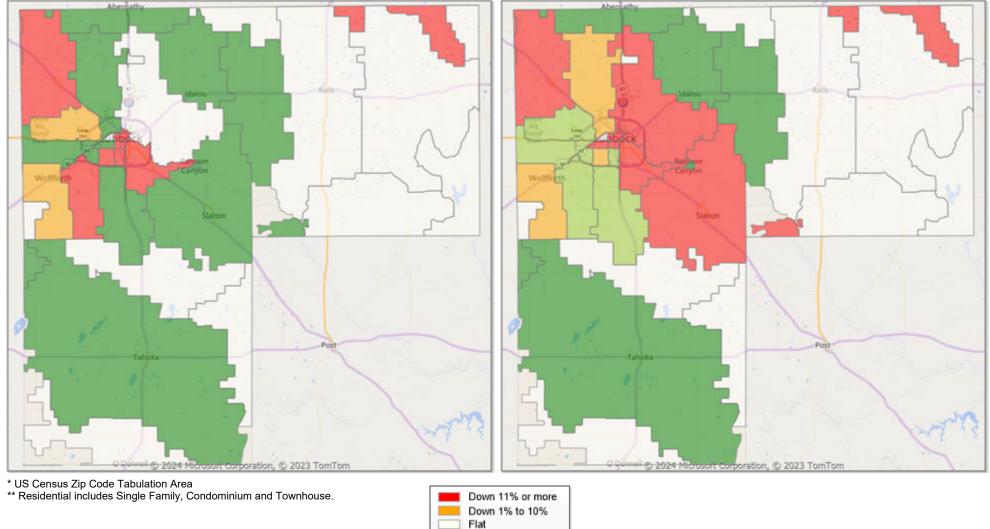

# Comparison By Local Market Area\* in Lubbock MSA

### Residential\*\* Closed Sales YoY Percentage Change

Residential\*\* Avg Close Price Per SqFt YoY Percentage Change

<sup>\*\*</sup> Residential includes Single Family, Condominium and Townhouse.

**Market Analysis By County: Hockley County** 