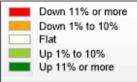

| Market Analys        | sis By St | ate: Texas       |        |                  |        |                  |       |                 |       |                |        |     |                 |                    |                  |                     |                 |
|----------------------|-----------|------------------|--------|------------------|--------|------------------|-------|-----------------|-------|----------------|--------|-----|-----------------|--------------------|------------------|---------------------|-----------------|
| Property Type        |           | Closed<br>Sales* | YoY%   | Dollar<br>Volume | YoY%   | Average<br>Price | YoY%  | Median<br>Price | YoY%  | Price/<br>Sqft | YoY%   | DOM | New<br>Listings | Active<br>Listings | Pending<br>Sales | Months<br>Inventory | Close<br>To OLP |
| All(New and Exis     | ting)     |                  |        |                  |        |                  |       |                 |       |                |        |     |                 |                    |                  |                     |                 |
| Residential (SF/CC   | ND/TH)    | 19,271           | 7.0%   | \$7,631,668,586  | 10.1%  | \$396,018        | 2.9%  | \$325,000       | 1.9%  | \$184          | 2.4%   | 64  | 39,719          | 94,922             | 25,749           | 3.5                 | 93.7%           |
|                      | YTD:      | 19,271           | 7.0%   | \$7,631,668,586  | 10.1%  | \$396,018        | 2.9%  | \$325,000       | 1.9%  | \$184          | 2.4%   | 64  | 39,719          | 94,922             | 25,749           |                     | 93.7%           |
| Single Family        |           | 18,178           | 7.9%   | \$7,263,460,520  | 10.5%  | \$399,574        | 2.5%  | \$328,000       | 2.5%  | \$182          | 2.4%   | 65  | 36,635          | 87,885             | 24,292           | 3.4                 | 93.7%           |
|                      | YTD:      | 18,178           | 7.9%   | \$7,263,460,520  | 10.5%  | \$399,574        | 2.5%  | \$328,000       | 2.5%  | \$182          | 2.4%   | 65  | 36,635          | 87,885             | 24,292           |                     | 93.7%           |
| Townhouse            |           | 508              | 1.2%   | \$179,537,192    | 7.8%   | \$353,420        | 6.6%  | \$315,125       | 2.3%  | \$191          | 2.8%   | 62  | 1,284           | 2,558              | 702              | 3.6                 | 94.7%           |
|                      | YTD:      | 508              | 1.2%   | \$179,537,192    | 7.8%   | \$353,420        | 6.6%  | \$315,125       | 2.3%  | \$191          | 2.8%   | 62  | 1,284           | 2,558              | 702              |                     | 94.7%           |
| Condominium          |           | 570              | -13.0% | \$184,031,462    | -5.5%  | \$322,862        | 8.6%  | \$234,000       | 6.4%  | \$254          | 7.1%   | 64  | 1,800           | 4,479              | 755              | 4.8                 | 92.9%           |
|                      | YTD:      | 570              | -13.0% | \$184,031,462    | -5.5%  | \$322,862        | 8.6%  | \$234,000       | 6.4%  | \$254          | 7.1%   | 64  | 1,800           | 4,479              | 755              |                     | 92.9%           |
| <b>Existing Home</b> |           |                  |        |                  |        |                  |       |                 |       |                |        |     |                 |                    |                  |                     |                 |
| Residential (SF/CC   | ND/TH)    | 14,250           | 5.3%   | \$5,548,081,554  | 10.9%  | \$389,339        | 5.4%  | \$310,000       | 3.3%  | \$183          | 4.2%   | 59  | 28,704          | 65,239             | 17,506           | 3.2                 | 93.6%           |
|                      | YTD:      | 14,250           | 5.3%   | \$5,548,081,554  | 10.9%  | \$389,339        | 5.4%  | \$310,000       | 3.3%  | \$183          | 4.2%   | 59  | 28,704          | 65,239             | 17,506           |                     | 93.6%           |
| Single Family        |           | 13,307           | 6.1%   | \$5,243,131,871  | 11.5%  | \$394,013        | 5.1%  | \$315,000       | 3.8%  | \$180          | 4.2%   | 59  | 26,215          | 59,714             | 16,286           | 3.1                 | 93.6%           |
|                      | YTD:      | 13,307           | 6.1%   | \$5,243,131,871  | 11.5%  | \$394,013        | 5.1%  | \$315,000       | 3.8%  | \$180          | 4.2%   | 59  | 26,215          | 59,714             | 16,286           |                     | 93.6%           |
| Townhouse            |           | 385              | 1.6%   | \$130,216,620    | 8.3%   | \$338,225        | 6.6%  | \$291,250       | 2.2%  | \$184          | 4.0%   | 55  | 896             | 1,665              | 509              | 3.1                 | 94.7%           |
|                      | YTD:      | 385              | 1.6%   | \$130,216,620    | 8.3%   | \$338,225        | 6.6%  | \$291,250       | 2.2%  | \$184          | 4.0%   | 55  | 896             | 1,665              | 509              |                     | 94.7%           |
| Condominium          |           | 541              | -12.9% | \$169,325,817    | -5.0%  | \$312,987        | 9.0%  | \$230,000       | 8.4%  | \$252          | 8.7%   | 64  | 1,593           | 3,860              | 711              | 4.4                 | 93.0%           |
|                      | YTD:      | 541              | -12.9% | \$169,325,817    | -5.0%  | \$312,987        | 9.0%  | \$230,000       | 8.4%  | \$252          | 8.7%   | 64  | 1,593           | 3,860              | 711              |                     | 93.0%           |
| New Construction     | <u> </u>  |                  |        |                  |        |                  |       |                 |       |                |        |     |                 |                    |                  |                     |                 |
| Residential (SF/CC   | ND/TH)    | 5,020            | 12.3%  | \$2,083,769,797  | 7.8%   | \$415,094        | -4.0% | \$356,830       | -0.9% | \$187          | -2.7%  | 79  | 11,015          | 29,683             | 8,243            | 4.3                 | 94.1%           |
|                      | YTD:      | 5,020            | 12.3%  | \$2,083,769,797  | 7.8%   | \$415,094        | -4.0% | \$356,830       | -0.9% | \$187          | -2.7%  | 79  | 11,015          | 29,683             | 8,243            |                     | 94.1%           |
| Single Family        |           | 4,866            | 12.9%  | \$2,018,777,483  | 8.0%   | \$414,874        | -4.3% | \$355,990       | -1.0% | \$185          | -2.5%  | 79  | 10,420          | 28,171             | 8,006            | 4.2                 | 94.1%           |
|                      | YTD:      | 4,866            | 12.9%  | \$2,018,777,483  | 8.0%   | \$414,874        | -4.3% | \$355,990       | -1.0% | \$185          | -2.5%  | 79  | 10,420          | 28,171             | 8,006            |                     | 94.1%           |
| Townhouse            |           | 121              | -1.6%  | \$48,622,232     | 5.1%   | \$401,837        | 6.8%  | \$361,905       | 0.8%  | \$213          | 0.2%   | 85  | 388             | 893                | 193              | 5.0                 | 94.6%           |
|                      | YTD:      | 121              | -1.6%  | \$48,622,232     | 5.1%   | \$401,837        | 6.8%  | \$361,905       | 0.8%  | \$213          | 0.2%   | 85  | 388             | 893                | 193              |                     | 94.6%           |
| Condominium          |           | 29               | -14.7% | \$14,702,119     | -10.1% | \$506,970        | 5.4%  | \$486,920       | 20.2% | \$296          | -12.0% | 69  | 207             | 619                | 44               | 10.2                | 91.5%           |
|                      | YTD:      | 29               | -14.7% | \$14,702,119     | -10.1% | \$506,970        | 5.4%  | \$486,920       | 20.2% | \$296          | -12.0% | 69  | 207             | 619                | 44               |                     | 91.5%           |