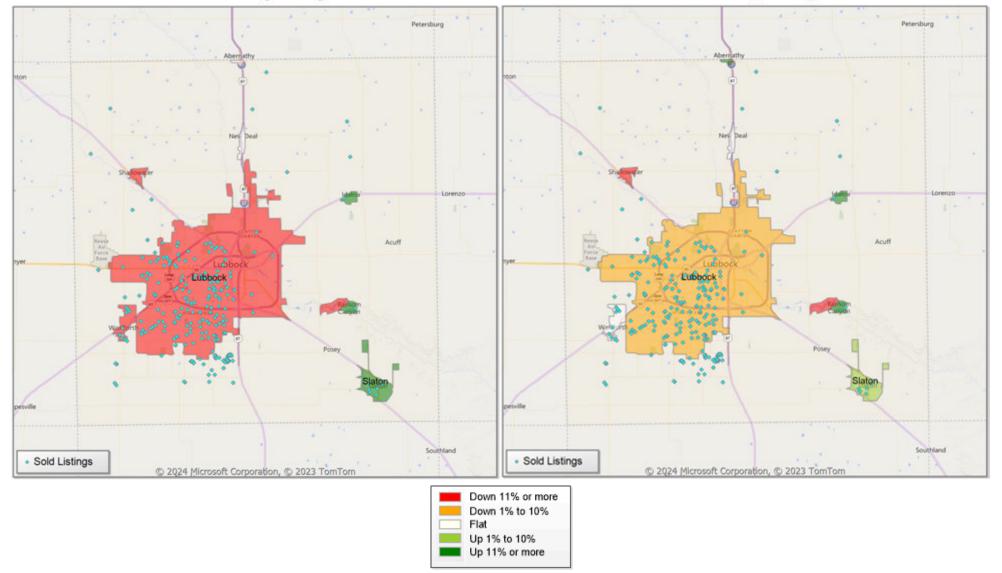

# Comparison By Local Market Area\* in Lubbock MSA

### Residential\*\* Closed Sales YoY Percentage Change

Residential\*\* Avg Close Price Per SqFt YoY Percentage Change

<sup>\*\*</sup> Residential includes Single Family, Condominium and Townhouse.

**Market Analysis By County: Hockley County** 