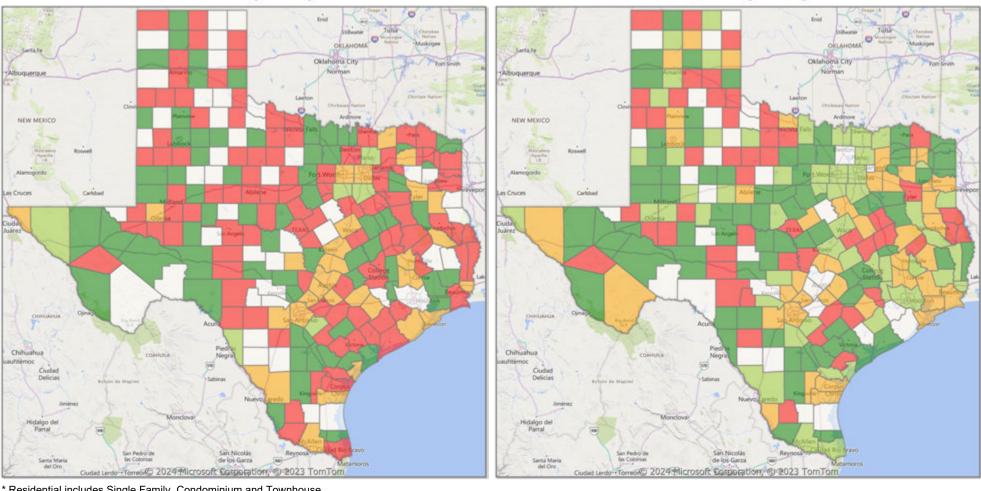

## **Comparison By Metropolitan Statistical Area in Texas**

### Residential\* Closed Sales YoY Percentage Change

### Residential\* Avg Close Price Per SqFt YoY Percentage Change

<sup>\*</sup> Residential includes Single Family, Condominium and Townhouse.