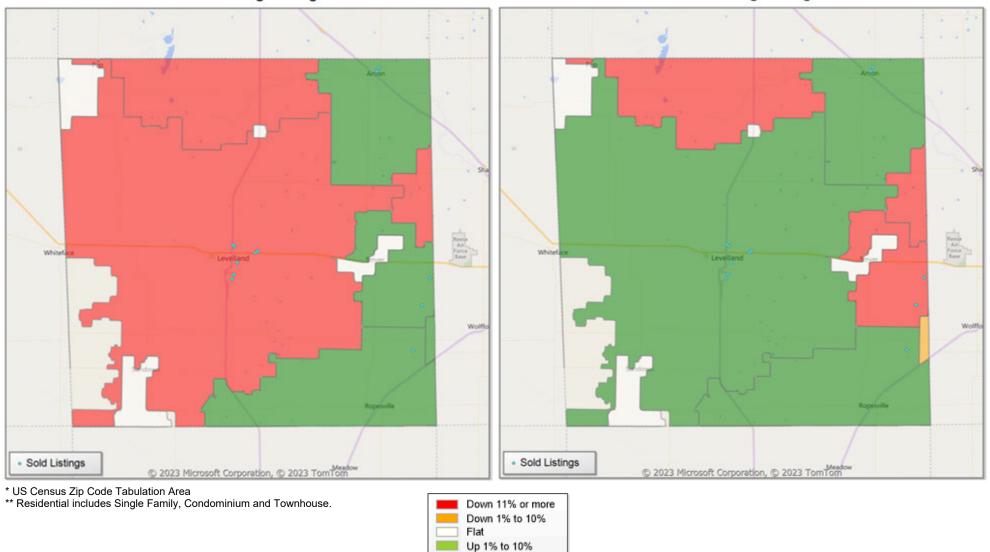

## **Comparison By Zip Code\* in Hockley County**

#### Residential\*\* Closed Sales YoY Percentage Change

Residential\*\* Avg Close Price Per SqFt YoY Percentage Change

Up 11% or more

# **Comparison By Local Market Area\* in Hockley County**

Residential\*\* Avg Close Price Per SqFt YoY Percentage Change

<sup>\*</sup> Census Place Group

<sup>\*\*</sup> Residential includes Single Family, Condominium and Townhouse.