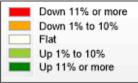

| <b>Market Analysis By</b> | State: Texas     |        |                       |        |                  |       |                 |        |                |       |     |                 |                    |                  |                     |                 |
|---------------------------|------------------|--------|-----------------------|--------|------------------|-------|-----------------|--------|----------------|-------|-----|-----------------|--------------------|------------------|---------------------|-----------------|
| <b>Property Type</b>      | Closed<br>Sales* | YoY%   | Dollar<br>Volume      | YoY%   | Average<br>Price | YoY%  | Median<br>Price | YoY%   | Price/<br>Sqft | YoY%  | DOM | New<br>Listings | Active<br>Listings | Pending<br>Sales | Months<br>Inventory | Close<br>To OLP |
| All(New and Existing)     |                  |        |                       |        |                  |       |                 |        |                | ,     |     |                 |                    |                  |                     |                 |
| Residential (SF/COND/TH)  | 23,348           | -7.0%  | \$9,635,407,470       | -3.6%  | \$412,687        | 3.7%  | \$335,000       | 1.4%   | \$187          | 1.7%  | 62  | 27,047          | 93,733             | 20,669           | 3.4                 | 93.7%           |
| YTD:                      | 327,997          | -10.9% | \$135,562,223,10<br>5 |        | \$413,303        | 0.0%  | \$335,000       | -1.5%  | \$189          | -1.0% | 55  | 483,891         | 89,227             | 327,063          |                     | 95.1%           |
| Single Family             | 22,119           | -6.5%  | \$9,203,231,759       | -3.2%  | \$416,078        | 3.6%  | \$339,000       | 1.2%   | \$184          | 2.0%  | 62  | 25,309          | 87,286             | 19,477           | 3.4                 | 93.7%           |
| YTD:                      | 308,122          | -10.4% | \$128,705,455,59<br>3 | -10.5% | \$417,709        | -0.2% | \$339,500       | -1.6%  | \$186          | -0.9% | 55  | 451,507         | 83,207             | 307,316          |                     | 95.0%           |
| Townhouse                 | 575              | -14.9% | \$200,725,874         | -14.2% | \$349,088        | 0.8%  | \$308,995       | -3.1%  | \$189          | -2.0% | 55  | 729             | 2,399              | 613              | 3.3                 | 94.6%           |
| YTD:                      | 8,608            | -14.5% | \$3,040,077,670       | -14.6% | \$353,169        | 0.0%  | \$325,000       | 0.6%   | \$194          | 1.0%  | 51  | 13,399          | 2,230              | 8,678            |                     | 96.0%           |
| Condominium               | 639              | -17.9% | \$226,859,144         | -11.4% | \$355,022        | 7.9%  | \$245,000       | 2.9%   | \$259          | 1.3%  | 62  | 1,009           | 4,048              | 579              | 4.3                 | 93.7%           |
| YTD:                      | 11,237           | -20.6% | \$3,807,801,323       | -19.6% | \$338,863        | 1.3%  | \$250,000       | 2.0%   | \$263          | -0.1% | 50  | 18,985          | 3,789              | 11,069           |                     | 95.2%           |
| <b>Existing Home</b>      |                  |        |                       |        |                  |       |                 |        |                |       |     |                 |                    |                  |                     |                 |
| Residential (SF/COND/TH)  | 16,206           | -7.6%  | \$6,483,937,946       | -2.0%  | \$400,095        | 6.0%  | \$315,000       | 3.7%   | \$184          | 3.2%  | 52  | 18,706          | 63,921             | 13,964           | 3.1                 | 93.6%           |
| YTD:                      | 245,258          | -18.1% | \$99,473,014,614      | -18.5% | \$405,585        | -0.5% | \$323,000       | -2.1%  | \$188          | -1.1% | 45  | 367,816         | 61,546             | 243,983          |                     | 95.2%           |
| Single Family             | 15,192           | -7.1%  | \$6,147,557,641       | -1.6%  | \$404,658        | 5.9%  | \$319,000       | 3.2%   | \$182          | 3.7%  | 52  | 17,318          | 58,868             | 13,034           | 3.1                 | 93.5%           |
| YTD:                      | 228,280          | -17.9% | \$93,882,075,702      | -18.3% | \$411,258        | -0.6% | \$325,000       | -3.0%  | \$185          | -1.0% | 45  | 340,646         | 56,857             | 227,261          |                     | 95.2%           |
| Townhouse                 | 411              | -11.8% | \$139,463,648         | -7.7%  | \$339,328        | 4.7%  | \$295,000       | 9.5%   | \$181          | -0.6% | 45  | 521             | 1,534              | 394              | 2.9                 | 94.8%           |
| YTD:                      | 6,445            | -22.4% | \$2,184,661,126       | -23.8% | \$338,970        | -1.7% | \$303,000       | -0.7%  | \$186          | -0.6% | 42  | 9,875           | 1,395              | 6,449            |                     | 96.3%           |
| Condominium               | 588              | -17.5% | \$192,195,010         | -12.7% | \$326,862        | 5.8%  | \$223,750       | -0.6%  | \$248          | -1.1% | 59  | 867             | 3,519              | 536              | 4.0                 | 93.8%           |
| YTD:                      | 10,504           | -21.9% | \$3,397,236,619       | -21.4% | \$323,423        | 0.6%  | \$240,331       | 1.2%   | \$257          | -1.1% | 47  | 17,295          | 3,292              | 10,273           |                     | 95.3%           |
| New Construction          |                  |        |                       |        |                  |       |                 |        |                |       |     |                 |                    |                  |                     |                 |
| Residential (SF/COND/TH)  | 7,140            | -5.9%  | \$3,151,646,230       | -6.6%  | \$441,407        | -0.7% | \$372,660       | -2.2%  | \$192          | -1.4% | 85  | 8,341           | 29,812             | 6,705            | 4.3                 | 94.1%           |
| YTD:                      | 82,726           | 20.9%  | \$36,086,904,026      | 20.2%  | \$436,222        | -0.6% | \$366,999       | -2.6%  | \$194          | -1.9% | 84  | 116,075         | 27,681             | 83,080           |                     | 94.6%           |
| Single Family             | 6,925            | -5.3%  | \$3,055,796,845       | -6.1%  | \$441,270        | -0.9% | \$372,819       | -1.9%  | \$190          | -1.5% | 85  | 7,991           | 28,418             | 6,443            | 4.3                 | 94.1%           |
| YTD:                      | 79,828           | 21.1%  | \$34,820,039,237      | 20.5%  | \$436,188        | -0.5% | \$365,247       | -2.7%  | \$192          | -2.0% | 85  | 110,861         | 26,349             | 80,055           |                     | 94.6%           |
| Townhouse                 | 165              | -21.4% | \$61,625,956          | -25.8% | \$373,491        | -5.5% | \$329,500       | -15.5% | \$207          | -3.7% | 83  | 208             | 865                | 219              | 4.8                 | 94.1%           |
| YTD:                      | 2,163            | 22.6%  | \$855,429,328         | 23.5%  | \$395,483        | 0.8%  | \$375,000       | 0.0%   | \$217          | 1.2%  | 79  | 3,524           | 835                | 2,229            |                     | 95.2%           |
| Condominium               | 51               | -21.5% | \$34,753,786          | -2.7%  | \$681,447        | 24.0% | \$544,900       | 22.2%  | \$388          | 24.7% | 100 | 142             | 529                | 43               | 8.7                 | 91.9%           |
| YTD:                      | 733              | 2.8%   | \$410,590,408         | -1.0%  | \$560,151        | -3.7% | \$472,900       | 3.0%   | \$353          | 5.5%  | 91  | 1,690           | 496                | 796              |                     | 94.3%           |

<sup>\*</sup> Closed Sale counts for most recent 3 months are Preliminary.

<sup>\*</sup> Closed Sale counts for most recent 3 months are Preliminary.