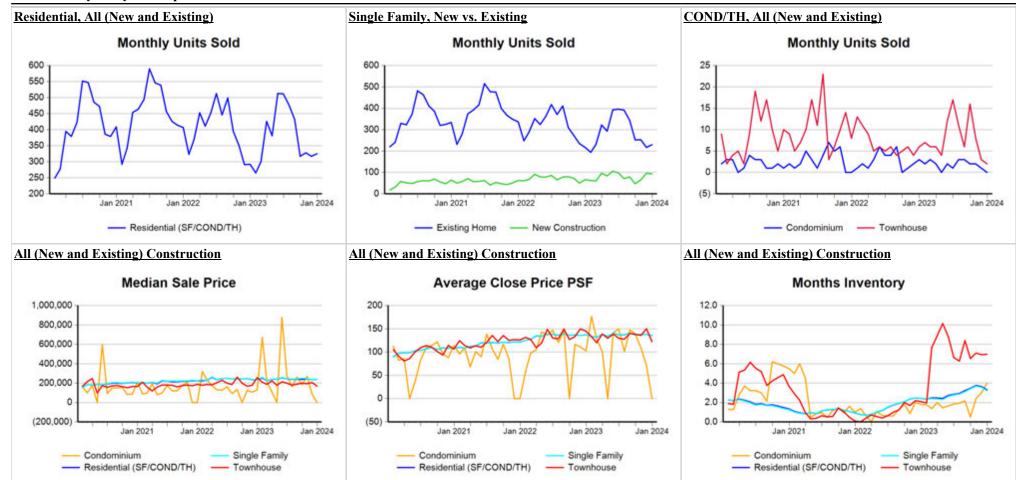

# **Comparison By County in Texas**

#### Residential\* Closed Sales YoY Percentage Change

### Residential\* Avg Close Price Per SqFt YoY Percentage Change

<sup>\*</sup> Residential includes Single Family, Condominium and Townhouse.

| Property Type       | 2               | Closed<br>Sales* | YoY%        | Dollar<br>Volume | YoY%    | Average<br>Price | YoY%    | Median<br>Price | YoY%    | Price/<br>Sqft | YoY%    | DOM | New<br>Listings | Active<br>Listings | Pending<br>Sales | Months<br>Inventory                   | Close<br>To OLF |
|---------------------|-----------------|------------------|-------------|------------------|---------|------------------|---------|-----------------|---------|----------------|---------|-----|-----------------|--------------------|------------------|---------------------------------------|-----------------|
| All(New and Ex      |                 |                  |             |                  | ı       |                  | 1       |                 |         | -              |         |     |                 |                    |                  | · · · · · · · · · · · · · · · · · · · | ı               |
| Residential (SF/C   | ٥,              | 325              | 11.3%       | \$90,774,791     | 5.8%    | \$279,307        | -5.0%   | \$238,750       | 1.4%    | \$136          | -1.4%   | 42  | 405             | 1,261              | 311              | 3.3                                   | 94.7%           |
| (,-                 | YTD:            | 4,593            | -4.2%       | \$1,301,669,947  | -4.0%   | \$283,403        | 0.3%    | \$240,000       | -0.5%   | \$137          | 1.3%    | 38  | 7,965           | 1,143              | 4,667            |                                       | 96.4%           |
| Single Family       | _               | 323              | 14.1%       | \$90,447,011     | 8.5%    | \$280,022        | -4.9%   | \$239,000       | 1.4%    | \$136          | -1.5%   | 42  | 392             | 1,197              | 306              | 3.2                                   |                 |
| ,                   | YTD:            | 4.474            | -4.5%       |                  | -4.4%   | \$285,070        | 0.1%    | \$243,952       | -0.4%   | \$137          | 1.3%    | 38  | 7.686           | 1.088              | 4,551            |                                       | 96.4%           |
| Townhouse           | _               | 2                | -66.7%      | \$338,500        | -76.4%  | \$169,250        | -29.2%  | \$169,250       | -34.3%  | \$123          | -15.5%  | 85  | 12              | 57                 | 5                | 7.0                                   | 87.7%           |
|                     | YTD:            | 98               | 22.5%       | \$19,784,376     | 22.5%   | \$201,881        | 0.0%    | \$199,450       | 5.0%    | \$134          | 1.8%    | 45  | 248             | 49                 | 96               |                                       | 95.2%           |
| Condominium         |                 | -                | -100.0%     |                  | -100.0% | -                | -100.0% | -               | -100.0% |                | -100.0% | -   | 1               | 7                  | 0                | 4.0                                   | 0.0%            |
|                     | YTD:            | 21               | -36.4%      | \$6,512,000      | 13.0%   | \$310,095        | 77.5%   | \$220,000       | 68.0%   | \$128          | 0.7%    | 20  | 31              | 4                  | 20               |                                       | 94.9%           |
| * Closed Sale count | s for most rece | ent 3 months are | Preliminary |                  |         |                  |         |                 |         |                |         |     |                 |                    |                  |                                       |                 |
| Existing Home       |                 |                  |             |                  |         |                  |         |                 |         |                |         |     |                 |                    |                  |                                       |                 |
| Residential (SF/C   | COND/TH)        | 231              | 3.6%        | \$63,171,312     | 6.6%    | \$273,469        | 2.9%    | \$225,000       | 7.1%    | \$129          | 1.8%    | 40  | 282             | 859                | 210              | 2.9                                   | 94.4%           |
| <b>(</b>            | YTD:            | 3,586            | -7.9%       | \$951,264,447    | -7.6%   | \$265,272        | 0.4%    | \$225,000       | 1.4%    | \$129          | 1.8%    | 32  | 5,896           | 732                | 3,601            |                                       | 96.0%           |
| Single Family       |                 | 230              | 6.0%        | \$62,989,705     | 9.2%    | \$273,868        | 3.1%    | \$225,000       | 7.1%    | \$129          | 1.5%    | 40  | 275             | 834                | 206              | 2.8                                   | 94.4%           |
| ,                   | YTD:            | 3,517            | -7.7%       | \$935,093,491    | -7.8%   | \$265,878        | -0.1%   | \$225,000       | 0.3%    | \$129          | 1.8%    | 32  | 5,778           | 715                | 3,536            |                                       | 96.0%           |
| Townhouse           |                 | 1                | -66.7%      | \$186,000        | -68.2%  | \$186,000        | -4.6%   | \$186,000       | 14.8%   | \$131          | 7.7%    | 19  | 6               | 19                 | 4                | 4.8                                   | 93.0%           |
|                     | YTD:            | 48               | -5.9%       | \$9,667,446      | -3.6%   | \$201,405        | 2.5%    | \$185,500       | -2.4%   | \$129          | 5.3%    | 33  | 88              | 13                 | 45               |                                       | 97.4%           |
| Condominium         |                 | -                | -100.0%     | -                | -100.0% | -                | -100.0% | -               | -100.0% | -              | -100.0% | -   | 1               | 6                  | 0                | 3.4                                   | 0.0%            |
|                     | YTD:            | 21               | -36.4%      | \$6,512,000      | 13.0%   | \$310,095        | 77.5%   | \$220,000       | 68.0%   | \$128          | 0.7%    | 20  | 30              | 4                  | 20               |                                       | 94.9%           |
| * Closed Sale count | s for most rece | ent 3 months are | Preliminary | ·.               |         |                  |         |                 |         |                |         |     |                 |                    |                  |                                       |                 |
| New Construction    |                 |                  | ,           |                  |         |                  |         |                 |         |                |         |     |                 |                    |                  |                                       |                 |
| Residential (SF/C   | OND/TH)         | 94               | 36.2%       | \$27,596,343     | 4.0%    | \$293,578        | -23.7%  | \$252,495       | -28.7%  | \$152          | -12.0%  | 48  | 123             | 402                | 101              | 4.8                                   | 95.5%           |
| ,                   | YTD:            | 1,007            | 11.6%       | \$350,474,840    | 7.5%    | \$348,039        | -3.7%   | \$299,900       | -9.1%   | \$165          | -3.7%   | 61  | 2,069           | 410                | 1,066            |                                       | 97.4%           |
| Single Family       |                 | 93               | 40.9%       | \$27,450,184     | 6.9%    | \$295,163        | -24.2%  | \$255,000       | -28.5%  | \$153          | -11.9%  | 47  | 117             | 363                | 100              | 4.6                                   | 95.7%           |
|                     | YTD:            | 957              | 9.6%        | \$340,396,171    | 6.4%    | \$355,691        | -2.9%   | \$305,000       | -9.0%   | \$166          | -3.3%   | 61  | 1,908           | 373                | 1,015            |                                       | 97.7%           |
| Townhouse           |                 | 1                | -66.7%      | \$152,500        | -82.1%  | \$152,500        | -46.2%  | \$152,500       | -53.1%  | \$114          | -32.2%  | 151 | 6               | 38                 | 1                | 9.1                                   | 82.5%           |
|                     | YTD:            | 50               | 72.4%       | \$10,116,930     | 65.1%   | \$202,339        | -4.3%   | \$199,900       | 5.2%    | \$138          | -5.8%   | 57  | 160             | 36                 | 51               |                                       | 93.0%           |
| Condominium         |                 | -                | 0.0%        | -                | 0.0%    | -                | 0.0%    | -               | 0.0%    | -              | 0.0%    | -   | -               | 1                  | 0                | -                                     | 0.0%            |
|                     | YTD:            | -                | 0.0%        | -                | 0.0%    | -                | 0.0%    | _               | 0.0%    | -              | 0.0%    | _   | 1               | 1                  | 0                |                                       | 0.0%            |