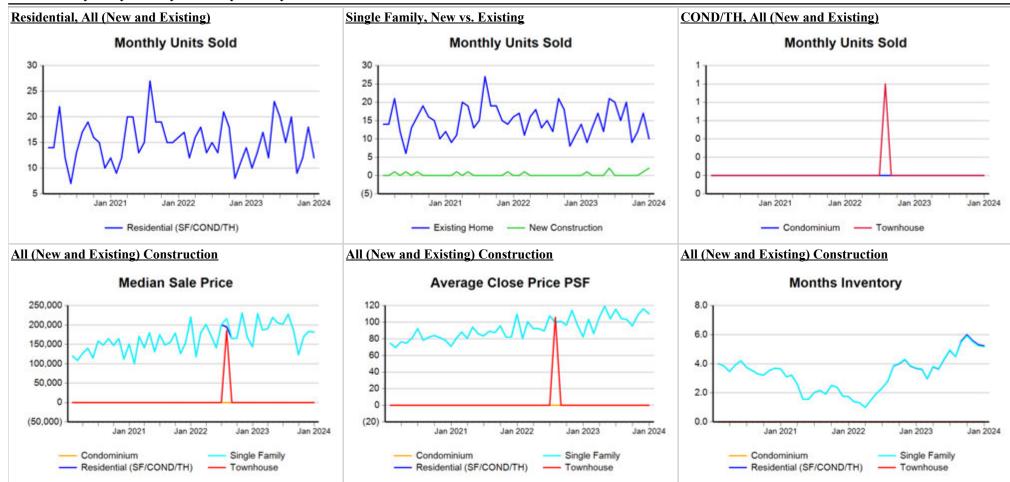

#### Trend Analysis By Metropolitan Statistical Area: Lubbock

<sup>\*</sup> Closed Sale counts for most recent 3 months are Preliminary.