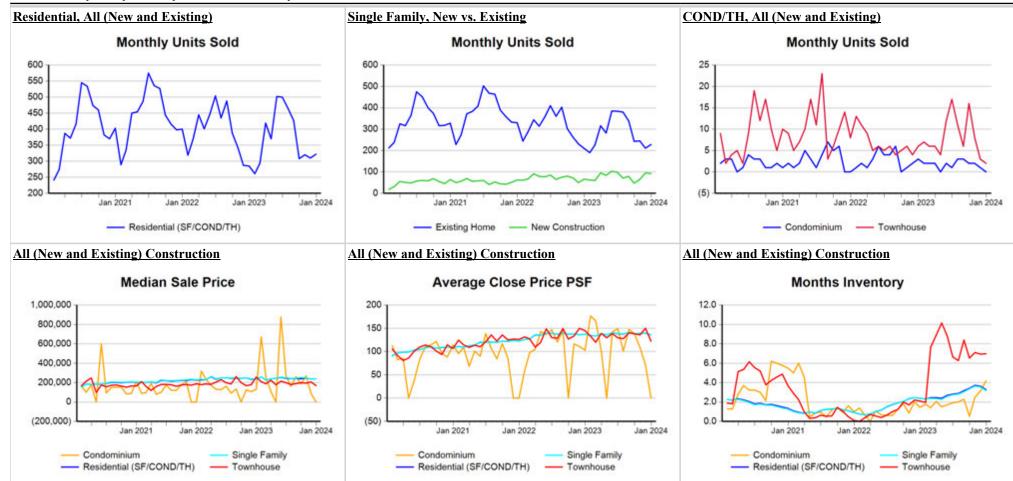

## **Comparison By Metropolitan Statistical Area in Texas**

### Residential\* Closed Sales YoY Percentage Change

### Residential\* Avg Close Price Per SqFt YoY Percentage Change

<sup>\*</sup> Residential includes Single Family, Condominium and Townhouse.

# **Comparison By County in Texas**

#### Residential\* Closed Sales YoY Percentage Change

### Residential\* Avg Close Price Per SqFt YoY Percentage Change

<sup>\*</sup> Residential includes Single Family, Condominium and Townhouse.

| Property Type       | 2               | Closed<br>Sales* | YoY%        | Dollar<br>Volume | YoY%    | Average<br>Price | YoY%    | Median<br>Price | YoY%    | Price/<br>Sqft | YoY%    | DOM | New<br>Listings | Active<br>Listings | Pending<br>Sales | Months<br>Inventory                   | Close<br>To OLF |
|---------------------|-----------------|------------------|-------------|------------------|---------|------------------|---------|-----------------|---------|----------------|---------|-----|-----------------|--------------------|------------------|---------------------------------------|-----------------|
| All(New and Ex      |                 |                  |             |                  | ı       |                  | 1       |                 |         | -              |         |     |                 |                    |                  | · · · · · · · · · · · · · · · · · · · | ı               |
| Residential (SF/C   | ٥,              | 325              | 11.3%       | \$90,774,791     | 5.8%    | \$279,307        | -5.0%   | \$238,750       | 1.4%    | \$136          | -1.4%   | 42  | 405             | 1,261              | 311              | 3.3                                   | 94.7%           |
| (,-                 | YTD:            | 4,593            | -4.2%       | \$1,301,669,947  | -4.0%   | \$283,403        | 0.3%    | \$240,000       | -0.5%   | \$137          | 1.3%    | 38  | 7,965           | 1,143              | 4,667            |                                       | 96.4%           |
| Single Family       | _               | 323              | 14.1%       | \$90,447,011     | 8.5%    | \$280,022        | -4.9%   | \$239,000       | 1.4%    | \$136          | -1.5%   | 42  | 392             | 1,197              | 306              | 3.2                                   |                 |
| ,                   | YTD:            | 4.474            | -4.5%       |                  | -4.4%   | \$285,070        | 0.1%    | \$243,952       | -0.4%   | \$137          | 1.3%    | 38  | 7.686           | 1.088              | 4,551            |                                       | 96.4%           |
| Townhouse           | _               | 2                | -66.7%      | \$338,500        | -76.4%  | \$169,250        | -29.2%  | \$169,250       | -34.3%  | \$123          | -15.5%  | 85  | 12              | 57                 | 5                | 7.0                                   | 87.7%           |
|                     | YTD:            | 98               | 22.5%       | \$19,784,376     | 22.5%   | \$201,881        | 0.0%    | \$199,450       | 5.0%    | \$134          | 1.8%    | 45  | 248             | 49                 | 96               |                                       | 95.2%           |
| Condominium         |                 | -                | -100.0%     |                  | -100.0% | -                | -100.0% | -               | -100.0% |                | -100.0% | -   | 1               | 7                  | 0                | 4.0                                   | 0.0%            |
|                     | YTD:            | 21               | -36.4%      | \$6,512,000      | 13.0%   | \$310,095        | 77.5%   | \$220,000       | 68.0%   | \$128          | 0.7%    | 20  | 31              | 4                  | 20               |                                       | 94.9%           |
| * Closed Sale count | s for most rece | ent 3 months are | Preliminary |                  |         |                  |         |                 |         |                |         |     |                 |                    |                  |                                       |                 |
| Existing Home       |                 |                  |             |                  |         |                  |         |                 |         |                |         |     |                 |                    |                  |                                       |                 |
| Residential (SF/C   | COND/TH)        | 231              | 3.6%        | \$63,171,312     | 6.6%    | \$273,469        | 2.9%    | \$225,000       | 7.1%    | \$129          | 1.8%    | 40  | 282             | 859                | 210              | 2.9                                   | 94.4%           |
| <b>(</b>            | YTD:            | 3,586            | -7.9%       | \$951,264,447    | -7.6%   | \$265,272        | 0.4%    | \$225,000       | 1.4%    | \$129          | 1.8%    | 32  | 5,896           | 732                | 3,601            |                                       | 96.0%           |
| Single Family       |                 | 230              | 6.0%        | \$62,989,705     | 9.2%    | \$273,868        | 3.1%    | \$225,000       | 7.1%    | \$129          | 1.5%    | 40  | 275             | 834                | 206              | 2.8                                   | 94.4%           |
| ,                   | YTD:            | 3,517            | -7.7%       | \$935,093,491    | -7.8%   | \$265,878        | -0.1%   | \$225,000       | 0.3%    | \$129          | 1.8%    | 32  | 5,778           | 715                | 3,536            |                                       | 96.0%           |
| Townhouse           |                 | 1                | -66.7%      | \$186,000        | -68.2%  | \$186,000        | -4.6%   | \$186,000       | 14.8%   | \$131          | 7.7%    | 19  | 6               | 19                 | 4                | 4.8                                   | 93.0%           |
|                     | YTD:            | 48               | -5.9%       | \$9,667,446      | -3.6%   | \$201,405        | 2.5%    | \$185,500       | -2.4%   | \$129          | 5.3%    | 33  | 88              | 13                 | 45               |                                       | 97.4%           |
| Condominium         |                 | -                | -100.0%     | -                | -100.0% | -                | -100.0% | -               | -100.0% | -              | -100.0% | -   | 1               | 6                  | 0                | 3.4                                   | 0.0%            |
|                     | YTD:            | 21               | -36.4%      | \$6,512,000      | 13.0%   | \$310,095        | 77.5%   | \$220,000       | 68.0%   | \$128          | 0.7%    | 20  | 30              | 4                  | 20               |                                       | 94.9%           |
| * Closed Sale count | s for most rece | ent 3 months are | Preliminary | ·.               |         |                  |         |                 |         |                |         |     |                 |                    |                  |                                       |                 |
| New Construction    |                 |                  | ,           |                  |         |                  |         |                 |         |                |         |     |                 |                    |                  |                                       |                 |
| Residential (SF/C   | OND/TH)         | 94               | 36.2%       | \$27,596,343     | 4.0%    | \$293,578        | -23.7%  | \$252,495       | -28.7%  | \$152          | -12.0%  | 48  | 123             | 402                | 101              | 4.8                                   | 95.5%           |
| ,                   | YTD:            | 1,007            | 11.6%       | \$350,474,840    | 7.5%    | \$348,039        | -3.7%   | \$299,900       | -9.1%   | \$165          | -3.7%   | 61  | 2,069           | 410                | 1,066            |                                       | 97.4%           |
| Single Family       |                 | 93               | 40.9%       | \$27,450,184     | 6.9%    | \$295,163        | -24.2%  | \$255,000       | -28.5%  | \$153          | -11.9%  | 47  | 117             | 363                | 100              | 4.6                                   | 95.7%           |
|                     | YTD:            | 957              | 9.6%        | \$340,396,171    | 6.4%    | \$355,691        | -2.9%   | \$305,000       | -9.0%   | \$166          | -3.3%   | 61  | 1,908           | 373                | 1,015            |                                       | 97.7%           |
| Townhouse           |                 | 1                | -66.7%      | \$152,500        | -82.1%  | \$152,500        | -46.2%  | \$152,500       | -53.1%  | \$114          | -32.2%  | 151 | 6               | 38                 | 1                | 9.1                                   | 82.5%           |
|                     | YTD:            | 50               | 72.4%       | \$10,116,930     | 65.1%   | \$202,339        | -4.3%   | \$199,900       | 5.2%    | \$138          | -5.8%   | 57  | 160             | 36                 | 51               |                                       | 93.0%           |
| Condominium         |                 | -                | 0.0%        | -                | 0.0%    | -                | 0.0%    | -               | 0.0%    | -              | 0.0%    | -   | -               | 1                  | 0                | -                                     | 0.0%            |
|                     | YTD:            | -                | 0.0%        | -                | 0.0%    | -                | 0.0%    | _               | 0.0%    | -              | 0.0%    | _   | 1               | 1                  | 0                |                                       | 0.0%            |