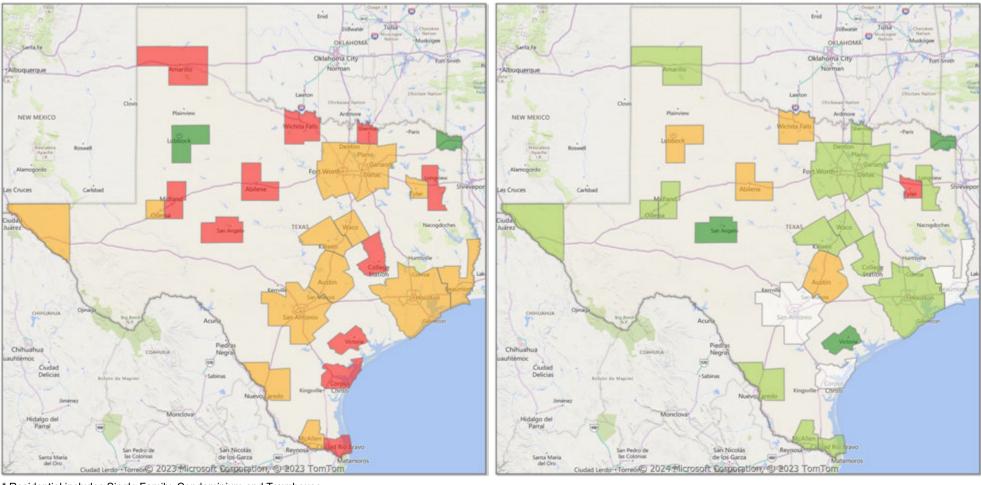

## **Comparison By Metropolitan Statistical Area in Texas**

### Residential\* Closed Sales YoY Percentage Change

### Residential\* Avg Close Price Per SqFt YoY Percentage Change

<sup>\*</sup> Residential includes Single Family, Condominium and Townhouse.