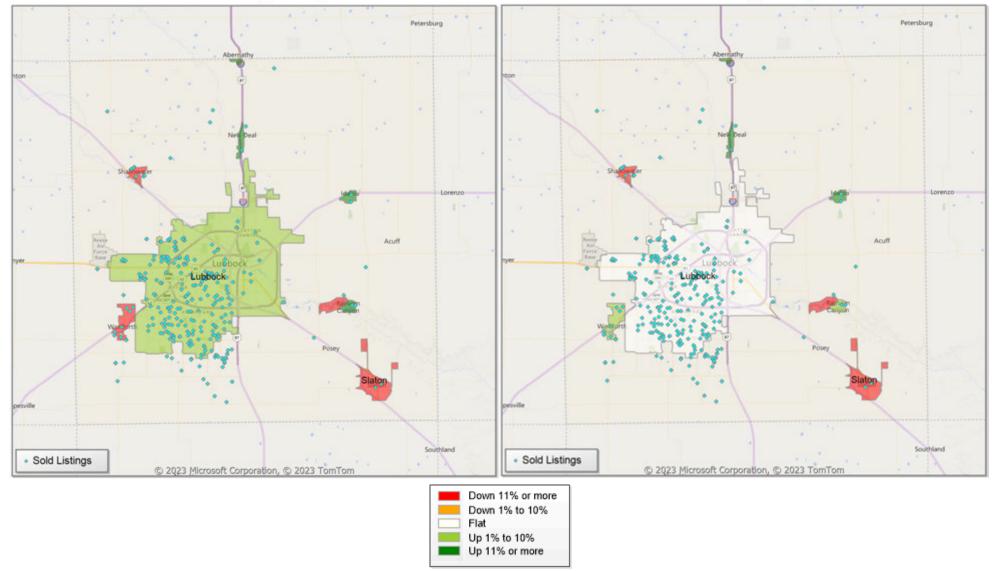

# **Comparison By County in Texas**

#### Residential\* Closed Sales YoY Percentage Change

### Residential\* Avg Close Price Per SqFt YoY Percentage Change

<sup>\*</sup> Residential includes Single Family, Condominium and Townhouse.

| Property Type       | 2               | Closed<br>Sales* | YoY%        | Dollar<br>Volume | YoY%    | Average<br>Price | YoY%    | Median<br>Price | YoY%    | Price/<br>Sqft | YoY%    | DOM | New<br>Listings | Active<br>Listings | Pending<br>Sales | Months<br>Inventory                   | Close<br>To OLF |
|---------------------|-----------------|------------------|-------------|------------------|---------|------------------|---------|-----------------|---------|----------------|---------|-----|-----------------|--------------------|------------------|---------------------------------------|-----------------|
| All(New and Ex      |                 |                  |             |                  | ı       |                  | 1       |                 |         | -              |         |     |                 |                    |                  | · · · · · · · · · · · · · · · · · · · | ı               |
| Residential (SF/C   | ٥,              | 325              | 11.3%       | \$90,774,791     | 5.8%    | \$279,307        | -5.0%   | \$238,750       | 1.4%    | \$136          | -1.4%   | 42  | 405             | 1,261              | 311              | 3.3                                   | 94.7%           |
| (,-                 | YTD:            | 4,593            | -4.2%       | \$1,301,669,947  | -4.0%   | \$283,403        | 0.3%    | \$240,000       | -0.5%   | \$137          | 1.3%    | 38  | 7,965           | 1,143              | 4,667            |                                       | 96.4%           |
| Single Family       | _               | 323              | 14.1%       | \$90,447,011     | 8.5%    | \$280,022        | -4.9%   | \$239,000       | 1.4%    | \$136          | -1.5%   | 42  | 392             | 1,197              | 306              | 3.2                                   |                 |
| ,                   | YTD:            | 4.474            | -4.5%       |                  | -4.4%   | \$285,070        | 0.1%    | \$243,952       | -0.4%   | \$137          | 1.3%    | 38  | 7.686           | 1.088              | 4,551            |                                       | 96.4%           |
| Townhouse           | _               | 2                | -66.7%      | \$338,500        | -76.4%  | \$169,250        | -29.2%  | \$169,250       | -34.3%  | \$123          | -15.5%  | 85  | 12              | 57                 | 5                | 7.0                                   | 87.7%           |
|                     | YTD:            | 98               | 22.5%       | \$19,784,376     | 22.5%   | \$201,881        | 0.0%    | \$199,450       | 5.0%    | \$134          | 1.8%    | 45  | 248             | 49                 | 96               |                                       | 95.2%           |
| Condominium         |                 | -                | -100.0%     |                  | -100.0% | -                | -100.0% | -               | -100.0% |                | -100.0% | -   | 1               | 7                  | 0                | 4.0                                   | 0.0%            |
|                     | YTD:            | 21               | -36.4%      | \$6,512,000      | 13.0%   | \$310,095        | 77.5%   | \$220,000       | 68.0%   | \$128          | 0.7%    | 20  | 31              | 4                  | 20               |                                       | 94.9%           |
| * Closed Sale count | s for most rece | ent 3 months are | Preliminary |                  |         |                  |         |                 |         |                |         |     |                 |                    |                  |                                       |                 |
| Existing Home       |                 |                  |             |                  |         |                  |         |                 |         |                |         |     |                 |                    |                  |                                       |                 |
| Residential (SF/C   | COND/TH)        | 231              | 3.6%        | \$63,171,312     | 6.6%    | \$273,469        | 2.9%    | \$225,000       | 7.1%    | \$129          | 1.8%    | 40  | 282             | 859                | 210              | 2.9                                   | 94.4%           |
| <b>(</b>            | YTD:            | 3,586            | -7.9%       | \$951,264,447    | -7.6%   | \$265,272        | 0.4%    | \$225,000       | 1.4%    | \$129          | 1.8%    | 32  | 5,896           | 732                | 3,601            |                                       | 96.0%           |
| Single Family       |                 | 230              | 6.0%        | \$62,989,705     | 9.2%    | \$273,868        | 3.1%    | \$225,000       | 7.1%    | \$129          | 1.5%    | 40  | 275             | 834                | 206              | 2.8                                   | 94.4%           |
| ,                   | YTD:            | 3,517            | -7.7%       | \$935,093,491    | -7.8%   | \$265,878        | -0.1%   | \$225,000       | 0.3%    | \$129          | 1.8%    | 32  | 5,778           | 715                | 3,536            |                                       | 96.0%           |
| Townhouse           |                 | 1                | -66.7%      | \$186,000        | -68.2%  | \$186,000        | -4.6%   | \$186,000       | 14.8%   | \$131          | 7.7%    | 19  | 6               | 19                 | 4                | 4.8                                   | 93.0%           |
|                     | YTD:            | 48               | -5.9%       | \$9,667,446      | -3.6%   | \$201,405        | 2.5%    | \$185,500       | -2.4%   | \$129          | 5.3%    | 33  | 88              | 13                 | 45               |                                       | 97.4%           |
| Condominium         |                 | -                | -100.0%     | -                | -100.0% | -                | -100.0% | -               | -100.0% | -              | -100.0% | -   | 1               | 6                  | 0                | 3.4                                   | 0.0%            |
|                     | YTD:            | 21               | -36.4%      | \$6,512,000      | 13.0%   | \$310,095        | 77.5%   | \$220,000       | 68.0%   | \$128          | 0.7%    | 20  | 30              | 4                  | 20               |                                       | 94.9%           |
| * Closed Sale count | s for most rece | ent 3 months are | Preliminary | ·.               |         |                  |         |                 |         |                |         |     |                 |                    |                  |                                       |                 |
| New Construction    |                 |                  | ,           |                  |         |                  |         |                 |         |                |         |     |                 |                    |                  |                                       |                 |
| Residential (SF/C   | OND/TH)         | 94               | 36.2%       | \$27,596,343     | 4.0%    | \$293,578        | -23.7%  | \$252,495       | -28.7%  | \$152          | -12.0%  | 48  | 123             | 402                | 101              | 4.8                                   | 95.5%           |
| ,                   | YTD:            | 1,007            | 11.6%       | \$350,474,840    | 7.5%    | \$348,039        | -3.7%   | \$299,900       | -9.1%   | \$165          | -3.7%   | 61  | 2,069           | 410                | 1,066            |                                       | 97.4%           |
| Single Family       |                 | 93               | 40.9%       | \$27,450,184     | 6.9%    | \$295,163        | -24.2%  | \$255,000       | -28.5%  | \$153          | -11.9%  | 47  | 117             | 363                | 100              | 4.6                                   | 95.7%           |
|                     | YTD:            | 957              | 9.6%        | \$340,396,171    | 6.4%    | \$355,691        | -2.9%   | \$305,000       | -9.0%   | \$166          | -3.3%   | 61  | 1,908           | 373                | 1,015            |                                       | 97.7%           |
| Townhouse           |                 | 1                | -66.7%      | \$152,500        | -82.1%  | \$152,500        | -46.2%  | \$152,500       | -53.1%  | \$114          | -32.2%  | 151 | 6               | 38                 | 1                | 9.1                                   | 82.5%           |
|                     | YTD:            | 50               | 72.4%       | \$10,116,930     | 65.1%   | \$202,339        | -4.3%   | \$199,900       | 5.2%    | \$138          | -5.8%   | 57  | 160             | 36                 | 51               |                                       | 93.0%           |
| Condominium         |                 | -                | 0.0%        | -                | 0.0%    | -                | 0.0%    | -               | 0.0%    | -              | 0.0%    | -   | -               | 1                  | 0                | -                                     | 0.0%            |
|                     | YTD:            | -                | 0.0%        | -                | 0.0%    | -                | 0.0%    | _               | 0.0%    | -              | 0.0%    | _   | 1               | 1                  | 0                |                                       | 0.0%            |