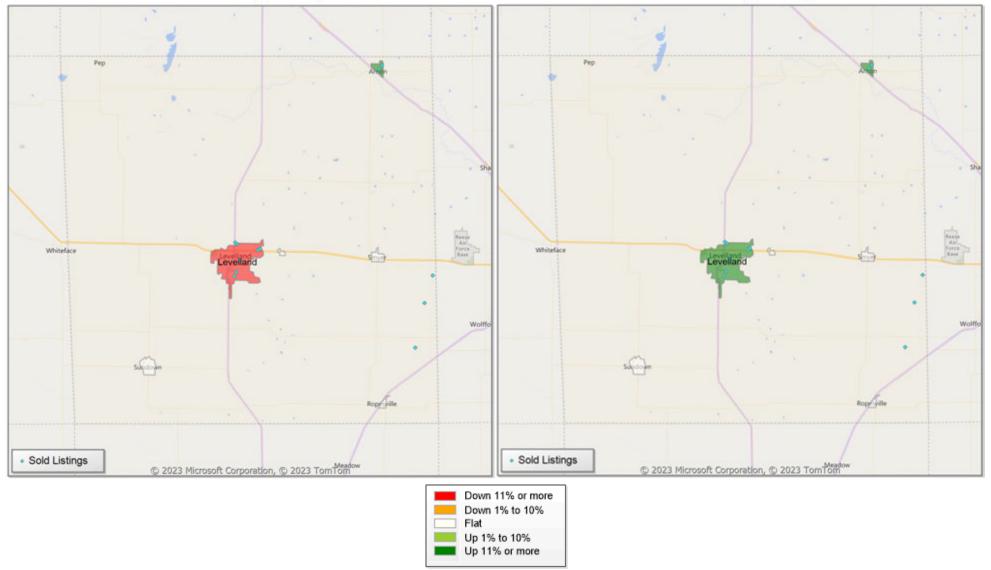

# **Comparison By Local Market Area\* in Hockley County**

Residential\*\* Avg Close Price Per SqFt YoY Percentage Change

<sup>\*</sup> Census Place Group

<sup>\*\*</sup> Residential includes Single Family, Condominium and Townhouse.

<sup>\*</sup> Local Market Area Code: 456; Type: Census Place Group
\*\* Closed Sale counts for most recent 3 months are Preliminary.

| Market Analysis By | Local Market | Area*: Levelland |
|--------------------|--------------|------------------|
|--------------------|--------------|------------------|

| Property Type            | Closed<br>Sales** | YoY%    | Dollar<br>Volume | YoY%    | Average<br>Price | YoY%    | Median<br>Price | YoY%    | Price/<br>Sqft | YoY%    | DOM | New<br>Listings | Active<br>Listings | Pending<br>Sales | Months<br>Inventory | Close<br>To OLF |
|--------------------------|-------------------|---------|------------------|---------|------------------|---------|-----------------|---------|----------------|---------|-----|-----------------|--------------------|------------------|---------------------|-----------------|
| All(New and Existing)    |                   |         |                  |         |                  |         |                 |         |                |         |     |                 |                    |                  |                     |                 |
| Residential (SF/COND/TH) | 6                 | -45.5%  | \$1,299,500      | -11.2%  | \$216,583        | 62.9%   | \$186,000       | 28.3%   | \$102          | 18.2%   | 53  | 17              | 42                 | 13               | 4.2                 | 97.6%           |
| YTD:                     | 119               | -0.8%   | \$23,200,600     | 7.2%    | \$194,963        | 8.1%    | \$189,900       | 10.1%   | \$99           | 7.3%    | 52  | 215             | 38                 | 128              |                     | 95.1%           |
| Single Family            | 6                 | -45.5%  | \$1,299,500      | -11.2%  | \$216,583        | 62.9%   | \$186,000       | 28.3%   | \$102          | 18.2%   | 53  | 17              | 41                 | 13               | 4.1                 | 97.6%           |
| YTD:                     | 119               | 0.0%    | \$23,200,600     | 8.1%    | \$194,963        | 8.1%    | \$189,900       | 11.7%   | \$99           | 7.5%    | 52  | 214             | 38                 | 128              |                     | 95.1%           |
| Townhouse                | -                 | 0.0%    | -                | 0.0%    | -                | 0.0%    | -               | 0.0%    | -              | 0.0%    | -   | -               | -                  | -                | -                   | 0.0%            |
| YTD:                     | -                 | -100.0% | -                | -100.0% | -                | -100.0% | -               | -100.0% | -              | -100.0% | -   | -               | -                  | -                |                     | 0.0%            |
| Condominium              | -                 | 0.0%    | -                | 0.0%    | -                | 0.0%    | -               | 0.0%    | -              | 0.0%    | -   | -               | 1                  | -                | -                   | 0.0%            |
| YTD:                     | -                 | 0.0%    | -                | 0.0%    | -                | 0.0%    | -               | 0.0%    | -              | 0.0%    | -   | 1               | 1                  | -                |                     | 0.0%            |
| <b>Existing Home</b>     |                   |         |                  |         |                  |         |                 |         |                |         |     |                 |                    |                  |                     |                 |
| Residential (SF/COND/TH) | 6                 | -45.5%  | \$1,299,500      | -11.2%  | \$216,583        | 62.9%   | \$186,000       | 28.3%   | \$102          | 18.2%   | 53  | 17              | 41                 | 13               | 4.1                 | 97.6%           |
| YTD:                     | 119               | -0.8%   | \$23,200,600     | 7.2%    | \$194,963        | 8.1%    | \$189,900       | 10.1%   | \$99           | 7.3%    | 52  | 212             | 37                 | 128              |                     | 95.1%           |
| Single Family            | 6                 | -45.5%  | \$1,299,500      | -11.2%  | \$216,583        | 62.9%   | \$186,000       | 28.3%   | \$102          | 18.2%   | 53  | 17              | 40                 | 13               | 4.0                 | 97.6%           |
| YTD:                     | 119               | 0.0%    | \$23,200,600     | 8.1%    | \$194,963        | 8.1%    | \$189,900       | 11.7%   | \$99           | 7.5%    | 52  | 211             | 37                 | 128              |                     | 95.1%           |
| Townhouse                | -                 | 0.0%    | -                | 0.0%    | -                | 0.0%    | -               | 0.0%    | -              | 0.0%    | -   | -               | -                  | -                | -                   | 0.0%            |
| YTD:                     | -                 | -100.0% | -                | -100.0% | -                | -100.0% | -               | -100.0% | -              | -100.0% | -   | -               | -                  | -                |                     | 0.0%            |
| Condominium              | -                 | 0.0%    | -                | 0.0%    | -                | 0.0%    | -               | 0.0%    | -              | 0.0%    | -   | -               | 1                  | -                | -                   | 0.0%            |
| YTD:                     | -                 | 0.0%    | -                | 0.0%    | -                | 0.0%    | -               | 0.0%    | -              | 0.0%    | -   | 1               | 1                  | -                |                     | 0.0%            |
| New Construction         |                   |         |                  |         |                  |         |                 |         |                |         |     |                 |                    |                  |                     |                 |
| Residential (SF/COND/TH) | -                 | 0.0%    | -                | 0.0%    | -                | 0.0%    | -               | 0.0%    | -              | 0.0%    | -   | -               | 1                  | -                | -                   | 0.0%            |
| YTD:                     | -                 | 0.0%    | -                | 0.0%    | -                | 0.0%    | -               | 0.0%    | -              | 0.0%    | -   | 3               | 1                  | -                |                     | 0.0%            |
| Single Family            | -                 | 0.0%    | -                | 0.0%    | -                | 0.0%    | -               | 0.0%    | -              | 0.0%    | -   | -               | 1                  | -                | -                   | 0.0%            |
| YTD:                     | -                 | 0.0%    | -                | 0.0%    | -                | 0.0%    | -               | 0.0%    | -              | 0.0%    | -   | 3               | 1                  | -                |                     | 0.0%            |
| Townhouse                | -                 | 0.0%    | -                | 0.0%    | -                | 0.0%    | -               | 0.0%    | -              | 0.0%    | -   | -               | -                  | -                | -                   | 0.0%            |
| YTD:                     | -                 | 0.0%    | -                | 0.0%    | -                | 0.0%    | -               | 0.0%    | -              | 0.0%    | -   | -               | -                  | -                |                     | 0.0%            |
| Condominium              | -                 | 0.0%    | -                | 0.0%    | -                | 0.0%    | -               | 0.0%    | -              | 0.0%    | -   | -               | -                  | -                | -                   | 0.0%            |
| YTD:                     | -                 | 0.0%    | -                | 0.0%    | -                | 0.0%    | -               | 0.0%    | _              | 0.0%    | _   | -               | _                  | -                |                     | 0.0%            |