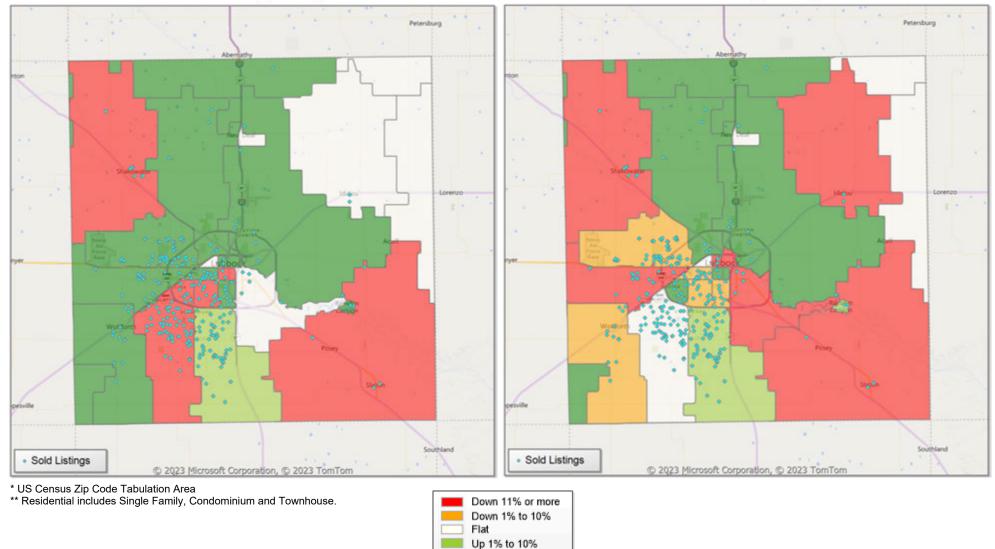

## Comparison By Zip Code\* in Lubbock MSA

### Residential\*\* Closed Sales YoY Percentage Change

## Residential\*\* Avg Close Price Per SqFt YoY Percentage Change