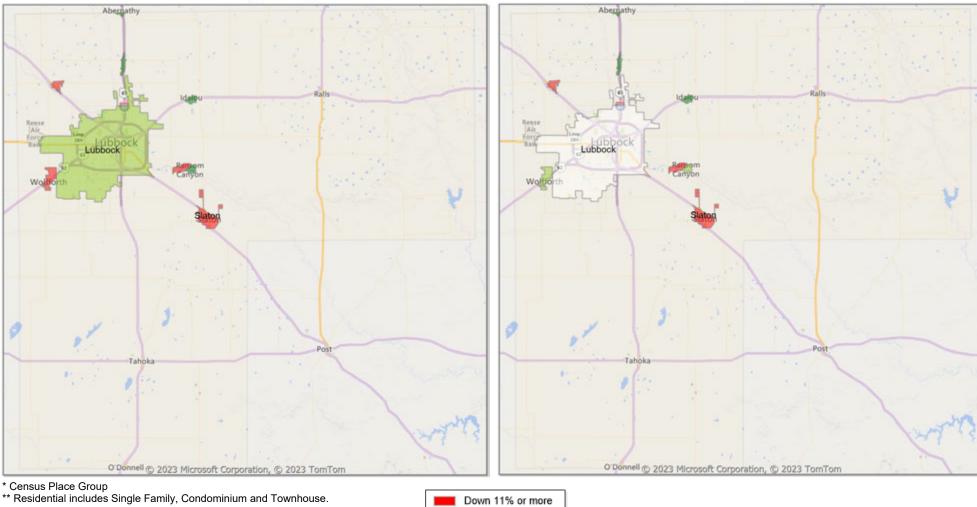

#### Trend Analysis By Metropolitan Statistical Area: Lubbock

<sup>\*</sup> Closed Sale counts for most recent 3 months are Preliminary.

# Comparison By Local Market Area\* in Lubbock MSA

### Residential\*\* Closed Sales YoY Percentage Change

Residential\*\* Avg Close Price Per SqFt YoY Percentage Change

**Market Analysis By County: Hockley County** 

| Property Type        |         | Closed<br>Sales* | YoY%    | Dollar<br>Volume | YoY%    | Average<br>Price | YoY%    | Median<br>Price | YoY%    | Price/<br>Sqft | YoY%    | DOM | New<br>Listings | Active<br>Listings | Pending<br>Sales | Months<br>Inventory | Close<br>To OLP |
|----------------------|---------|------------------|---------|------------------|---------|------------------|---------|-----------------|---------|----------------|---------|-----|-----------------|--------------------|------------------|---------------------|-----------------|
| All(New and Exis     | sting)  |                  |         |                  |         |                  |         |                 |         |                |         |     |                 |                    |                  |                     |                 |
| Residential (SF/C0   | OND/TH) | 12               | -14.3%  | \$2,733,165      | 39.9%   | \$227,764        | 63.2%   | \$181,458       | 26.2%   | \$110          | 33.8%   | 53  | 32              | 79                 | 22               | 5.2                 | 94.5%           |
| •                    | YTD:    | 181              | 2.8%    | \$39,790,765     | 20.2%   | \$219,838        | 16.9%   | \$190,000       | 10.5%   | \$107          | 11.9%   | 52  | 358             | 67                 | 195              |                     | 95.0%           |
| Single Family        |         | 12               | -14.3%  | \$2,733,165      | 39.9%   | \$227,764        | 63.2%   | \$181,458       | 26.2%   | \$110          | 33.8%   | 53  | 32              | 78                 | 22               | 5.2                 | 94.5%           |
|                      | YTD:    | 181              | 3.4%    | \$39,790,765     | 20.8%   | \$219,838        | 16.8%   | \$190,000       | 11.8%   | \$107          | 12.0%   | 52  | 357             | 67                 | 195              |                     | 95.0%           |
| Townhouse            |         | -                | 0.0%    | -                | 0.0%    | -                | 0.0%    | -               | 0.0%    | -              | 0.0%    | -   | -               | -                  | -                |                     | 0.0%            |
|                      | YTD:    | -                | -100.0% | -                | -100.0% | -                | -100.0% | -               | -100.0% | _              | -100.0% | _   | -               | -                  | -                |                     | 0.0%            |
| Condominium          |         | -                | 0.0%    | -                | 0.0%    | -                | 0.0%    | -               | 0.0%    | -              | 0.0%    | -   | -               | 1                  | -                |                     | 0.0%            |
|                      | YTD:    | -                | 0.0%    | -                | 0.0%    | -                | 0.0%    | -               | 0.0%    | _              | 0.0%    | _   | 1               | 1                  | -                |                     | 0.0%            |
| <b>Existing Home</b> |         |                  |         |                  |         |                  |         |                 |         |                |         |     |                 |                    |                  |                     |                 |
| Residential (SF/C0   | OND/TH) | 10               | -28.6%  | \$2,045,250      | 4.7%    | \$204,525        | 46.6%   | \$172,500       | 20.0%   | \$99           | 20.2%   | 62  | 29              | 74                 | 17               | 5.1                 | 94.3%           |
| `                    | YTD:    | 175              | 0.0%    | \$38,088,850     | 16.4%   | \$217,651        | 16.4%   | \$190,000       | 11.8%   | \$106          | 11.1%   | 52  | 337             | 63                 | 186              |                     | 94.9%           |
| Single Family        |         | 10               | -28.6%  | \$2,045,250      | 4.7%    | \$204,525        | 46.6%   | \$172,500       | 20.0%   | \$99           | 20.2%   | 62  | 29              | 73                 | 17               | 5.0                 | 94.3%           |
| ,                    | YTD:    | 175              | 0.6%    | \$38,088,850     | 17.1%   | \$217,651        | 16.4%   | \$190,000       | 11.8%   | \$106          | 11.2%   | 52  | 336             | 63                 | 186              |                     | 94.9%           |
| Townhouse            |         | -                | 0.0%    | -                | 0.0%    | -                | 0.0%    | -               | 0.0%    | -              | 0.0%    | -   | -               | -                  | -                |                     | 0.0%            |
|                      | YTD:    | -                | -100.0% | -                | -100.0% | -                | -100.0% | -               | -100.0% | _              | -100.0% | _   | -               | -                  | -                |                     | 0.0%            |
| Condominium          |         | -                | 0.0%    | -                | 0.0%    | -                | 0.0%    | -               | 0.0%    | -              | 0.0%    | -   | -               | 1                  | -                |                     | 0.0%            |
|                      | YTD:    | _                | 0.0%    | -                | 0.0%    | -                | 0.0%    | -               | 0.0%    | -              | 0.0%    | _   | 1               | 1                  | _                |                     | 0.0%            |
| New Constructio      | n —     |                  |         |                  |         |                  |         |                 |         |                |         |     |                 |                    |                  |                     |                 |
| Residential (SF/C0   | OND/TH) | 2                | 100.0%  | \$687,915        | 100.0%  | \$343,958        | 100.0%  | \$343,958       | 100.0%  | \$166          | 100.0%  | 8   | 3               | 5                  | 5                | 10.0                | 95.4%           |
| •                    | YTD:    | 6                | 500.0%  | \$1,701,915      | 329.4%  | \$283,653        | -28.4%  | \$218,958       | -44.8%  | \$139          | -6.4%   | 69  | 21              | 4                  | 9                |                     | 97.1%           |
| Single Family        | _       | 2                | 100.0%  | \$687,915        | 100.0%  | \$343,958        | 100.0%  | \$343,958       | 100.0%  | \$166          | 100.0%  | 8   | 3               | 5                  | 5                | 10.0                | 95.4%           |
|                      | YTD:    | 6                | 500.0%  | \$1,701,915      | 329.4%  | \$283,653        | -28.4%  | \$218,958       | -44.8%  | \$139          | -6.4%   | 69  | 21              | 4                  | 9                |                     | 97.1%           |
| Townhouse            |         | -                | 0.0%    | -                | 0.0%    | -                | 0.0%    | -               | 0.0%    | -              | 0.0%    | -   | -               | -                  | -                | -                   | 0.0%            |
|                      | YTD:    | -                | 0.0%    | -                | 0.0%    | -                | 0.0%    | -               | 0.0%    | -              | 0.0%    | -   | -               | -                  | -                |                     | 0.0%            |
| Condominium          |         | -                | 0.0%    | -                | 0.0%    | -                | 0.0%    | -               | 0.0%    | -              | 0.0%    | -   | -               | -                  | -                | -                   | 0.0%            |
|                      | YTD:    | _                | 0.0%    | _                | 0.0%    | _                | 0.0%    | _               | 0.0%    | _              | 0.0%    | _   | _               | _                  | _                |                     | 0.0%            |