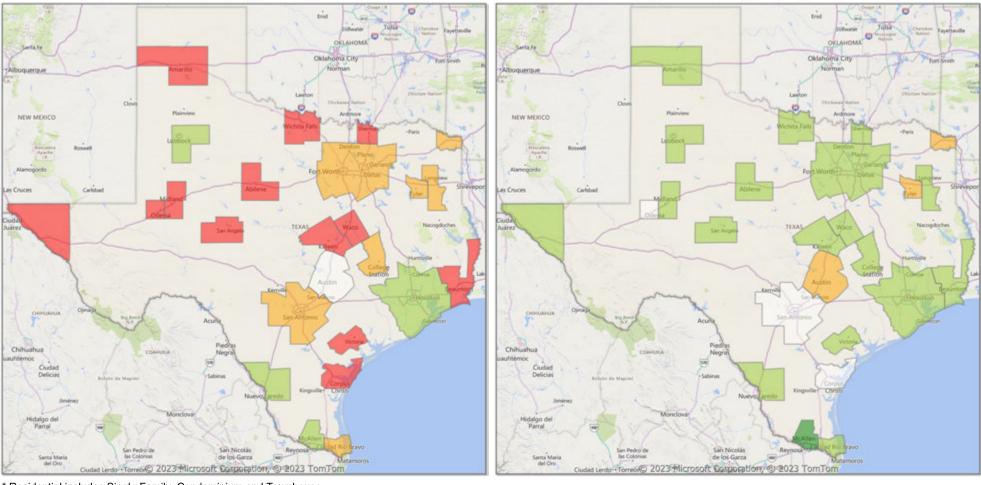

### **Comparison By County in Texas**

#### Residential\* Closed Sales YoY Percentage Change

### Residential\* Avg Close Price Per SqFt YoY Percentage Change

| Property Type        | :               | Closed<br>Sales* | YoY%        | Dollar<br>Volume | YoY%   | Average<br>Price | YoY%   | Median<br>Price | YoY%   | Price/<br>Sqft | YoY%   | DOM | New<br>Listings | Active<br>Listings | Pending<br>Sales | Months<br>Inventory | Close<br>To OLI |
|----------------------|-----------------|------------------|-------------|------------------|--------|------------------|--------|-----------------|--------|----------------|--------|-----|-----------------|--------------------|------------------|---------------------|-----------------|
| All(New and Ex       | isting)         |                  |             |                  |        |                  |        |                 |        |                |        |     |                 |                    |                  |                     |                 |
| Residential (SF/C    | OND/TH)         | 313              | 7.6%        | \$89,782,396     | 9.5%   | \$286,845        | 1.8%   | \$235,000       | 0.2%   | \$138          | 1.5%   | 47  | 519             | 1,385              | 345              | 3.7                 | 94.6%           |
|                      | YTD:            | 4,257            | -5.5%       | \$1,208,170,427  | -4.8%  | \$283,808        | 0.7%   | \$241,000       | -0.3%  | \$137          | 1.5%   | 38  | 7,551           | 1,133              | 4,394            |                     | 96.5%           |
| Single Family        |                 | 309              | 8.4%        | \$89,033,752     | 10.1%  | \$288,135        | 1.5%   | \$236,000       | -0.4%  | \$138          | 1.6%   | 47  | 509             | 1,320              | 341              | 3.6                 | 94.5%           |
|                      | YTD:            | 4,140            | -5.9%       | \$1,182,245,966  | -5.4%  | \$285,567        | 0.5%   | \$245,000       | 0.0%   | \$137          | 1.5%   | 38  | 7,285           | 1,079              | 4,283            |                     | 96.5%           |
| Townhouse            |                 | 3                | -25.0%      | \$678,000        | -20.7% | \$226,000        | 5.7%   | \$207,000       | 16.6%  | \$150          | 0.1%   | 15  | 6               | 59                 | 2                | 6.9                 | 99.9%           |
|                      | YTD:            | 96               | 29.7%       | \$19,445,876     | 32.1%  | \$202,561        | 1.8%   | \$199,900       | 5.2%   | \$134          | 2.9%   | 44  | 236             | 49                 | 91               |                     | 95.3%           |
| Condominium          |                 | 1                | -50.0%      | \$90,000         | -58.2% | \$90,000         | -16.5% | \$90,000        | -16.5% | \$72           | -35.3% | 13  | 4               | 6                  | 2                | 3.0                 | 90.9%           |
|                      | YTD:            | 21               | -30.0%      | \$6,512,000      | 37.8%  | \$310,095        | 96.8%  | \$220,000       | 67.3%  | \$128          | -1.2%  | 20  | 30              | 4                  | 20               |                     | 94.9%           |
| * Closed Sale count  | s for most rece | ent 3 months are | Preliminary | <i>'</i> .       |        |                  |        |                 |        |                |        |     |                 |                    |                  |                     |                 |
| <b>Existing Home</b> |                 |                  | -           |                  |        |                  |        |                 |        |                |        |     |                 |                    |                  |                     |                 |
| Residential (SF/C    | OND/TH)         | 222              | -7.5%       | \$59,632,012     | -8.2%  | \$268,613        | -0.7%  | \$220,000       | 2.3%   | \$129          | 0.1%   | 47  | 386             | 956                | 236              | 3.2                 | 93.2%           |
|                      | YTD:            | 3,350            | -8.7%       | \$887,596,049    | -8.5%  | \$264,954        | 0.3%   | \$225,000       | 0.9%   | \$130          | 1.9%   | 31  | 5,605           | 721                | 3,412            |                     | 96.2%           |
| Single Family        | _               | 218              | -7.2%       | \$58,814,171     | -8.1%  | \$269,790        | -1.0%  | \$221,500       | 3.0%   | \$129          | 0.2%   | 48  | 377             | 931                | 233              | 3.2                 | 93.1%           |
|                      | YTD:            | 3,281            | -8.7%       | \$871,346,320    | -8.9%  | \$265,573        | -0.2%  | \$225,000       | 0.0%   | \$130          | 1.9%   | 31  | 5,494           | 704                | 3,351            |                     | 96.2%           |
| Townhouse            |                 | 2                | -33.3%      | \$471,000        | -31.7% | \$235,500        | 2.4%   | \$235,500       | 24.0%  | \$155          | 2.3%   | 2   | 5               | 20                 | 1                | 4.8                 | 99.8%           |
|                      | YTD:            | 47               | -2.1%       | \$9,481,446      | 0.4%   | \$201,733        | 2.6%   | \$185,000       | -3.9%  | \$129          | 5.2%   | 33  | 82              | 12                 | 41               |                     | 97.5%           |
| Condominium          |                 | 1                | -50.0%      | \$90,000         | -58.2% | \$90,000         | -16.5% | \$90,000        | -16.5% | \$72           | -35.3% | 13  | 4               | 5                  | 2                | 2.5                 | 90.9%           |
|                      | YTD:            | 21               | -30.0%      | \$6,512,000      | 37.8%  | \$310,095        | 96.8%  | \$220,000       | 67.3%  | \$128          | -1.2%  | 20  | 29              | 4                  | 20               |                     | 94.9%           |
| * Closed Sale count  | s for most rece | ent 3 months are | Preliminary | /.               |        |                  |        |                 |        |                |        |     |                 |                    |                  |                     |                 |
| New Construction     | on              |                  |             |                  |        |                  |        |                 |        |                |        |     |                 |                    |                  |                     |                 |
| Residential (SF/C    | OND/TH)         | 91               | 78.4%       | \$30,126,703     | 76.8%  | \$331,063        | -0.9%  | \$270,000       | -11.5% | \$160          | -5.4%  | 45  | 133             | 429                | 109              | 5.3                 | 98.0%           |
| `                    | YTD:            | 908              | 9.0%        | \$320,923,537    | 7.2%   | \$353,440        | -1.7%  | \$301,500       | -6.7%  | \$166          | -2.8%  | 63  | 1,946           | 411                | 982              |                     | 97.6%           |
| Single Family        |                 | 90               | 80.0%       | \$29,925,473     | 77.3%  | \$332,505        | -1.5%  | \$270,495       | -11.3% | \$160          | -5.5%  | 45  | 132             | 389                | 108              | 5.1                 | 98.0%           |
|                      | YTD:            | 858              | 6.3%        | \$310,640,113    | 5.6%   | \$362,051        | -0.7%  | \$315,250       | -4.5%  | \$168          | -2.4%  | 63  | 1,791           | 374                | 932              |                     | 97.9%           |
| Townhouse            | _               | 1                | 0.0%        | \$207,000        | 25.5%  | \$207,000        | 25.5%  | \$207,000       | 25.5%  | \$141          | -3.3%  | 40  | 1               | 39                 | 1                | 9.0                 | 100.0%          |
|                      | YTD:            | 49               | 88.5%       | \$9,964,430      | 88.8%  | \$203,356        | 0.2%   | \$199,900       | 7.5%   | \$139          | -3.8%  | 55  | 154             | 36                 | 50               |                     | 93.2%           |
| Condominium          |                 | -                | 0.0%        | -                | 0.0%   | -                | 0.0%   | -               | 0.0%   | -              | 0.0%   | -   | -               | 1                  | 0                | -                   | 0.0%            |
|                      | YTD:            | -                | 0.0%        | _                | 0.0%   | _                | 0.0%   | -               | 0.0%   | _              | 0.0%   | _   | 1               | 1                  | 0                |                     | 0.0%            |