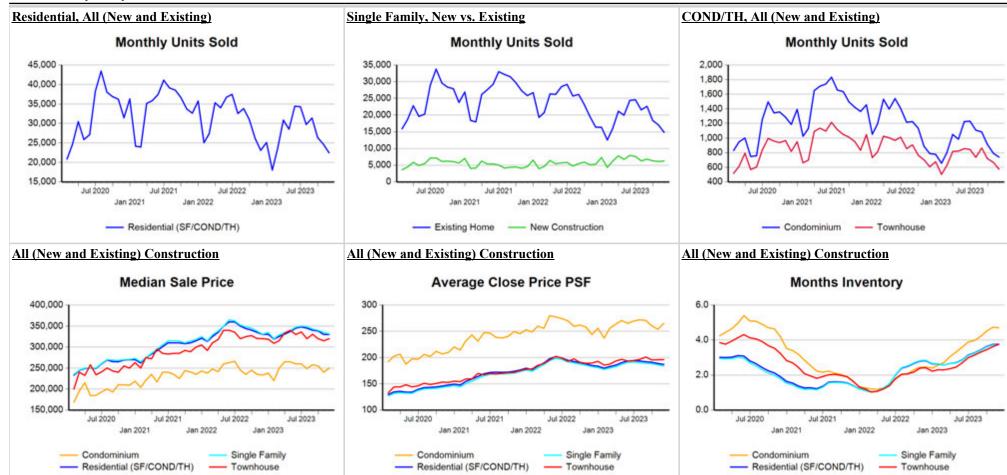

### **Comparison By Metropolitan Statistical Area in Texas**

### Residential\* Closed Sales YoY Percentage Change

### Residential\* Avg Close Price Per SqFt YoY Percentage Change

<sup>\*</sup> Residential includes Single Family, Condominium and Townhouse.