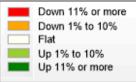

### **Comparison By County in Texas**

#### Residential\* Closed Sales YoY Percentage Change

### Residential\* Avg Close Price Per SqFt YoY Percentage Change

| Property Type        | :               | Closed<br>Sales* | YoY%        | Dollar<br>Volume | YoY%   | Average<br>Price | YoY%   | Median<br>Price | YoY%   | Price/<br>Sqft | YoY%   | DOM | New<br>Listings | Active<br>Listings | Pending<br>Sales | Months<br>Inventory | Close<br>To OLI |
|----------------------|-----------------|------------------|-------------|------------------|--------|------------------|--------|-----------------|--------|----------------|--------|-----|-----------------|--------------------|------------------|---------------------|-----------------|
| All(New and Ex       | isting)         |                  |             |                  |        |                  |        |                 |        |                |        |     |                 |                    |                  |                     |                 |
| Residential (SF/C    | OND/TH)         | 313              | 7.6%        | \$89,782,396     | 9.5%   | \$286,845        | 1.8%   | \$235,000       | 0.2%   | \$138          | 1.5%   | 47  | 519             | 1,385              | 345              | 3.7                 | 94.6%           |
|                      | YTD:            | 4,257            | -5.5%       | \$1,208,170,427  | -4.8%  | \$283,808        | 0.7%   | \$241,000       | -0.3%  | \$137          | 1.5%   | 38  | 7,551           | 1,133              | 4,394            |                     | 96.5%           |
| Single Family        |                 | 309              | 8.4%        | \$89,033,752     | 10.1%  | \$288,135        | 1.5%   | \$236,000       | -0.4%  | \$138          | 1.6%   | 47  | 509             | 1,320              | 341              | 3.6                 | 94.5%           |
|                      | YTD:            | 4,140            | -5.9%       | \$1,182,245,966  | -5.4%  | \$285,567        | 0.5%   | \$245,000       | 0.0%   | \$137          | 1.5%   | 38  | 7,285           | 1,079              | 4,283            |                     | 96.5%           |
| Townhouse            |                 | 3                | -25.0%      | \$678,000        | -20.7% | \$226,000        | 5.7%   | \$207,000       | 16.6%  | \$150          | 0.1%   | 15  | 6               | 59                 | 2                | 6.9                 | 99.9%           |
|                      | YTD:            | 96               | 29.7%       | \$19,445,876     | 32.1%  | \$202,561        | 1.8%   | \$199,900       | 5.2%   | \$134          | 2.9%   | 44  | 236             | 49                 | 91               |                     | 95.3%           |
| Condominium          |                 | 1                | -50.0%      | \$90,000         | -58.2% | \$90,000         | -16.5% | \$90,000        | -16.5% | \$72           | -35.3% | 13  | 4               | 6                  | 2                | 3.0                 | 90.9%           |
|                      | YTD:            | 21               | -30.0%      | \$6,512,000      | 37.8%  | \$310,095        | 96.8%  | \$220,000       | 67.3%  | \$128          | -1.2%  | 20  | 30              | 4                  | 20               |                     | 94.9%           |
| * Closed Sale count  | s for most rece | ent 3 months are | Preliminary | <i>'</i> .       |        |                  |        |                 |        |                |        |     |                 |                    |                  |                     |                 |
| <b>Existing Home</b> |                 |                  | -           |                  |        |                  |        |                 |        |                |        |     |                 |                    |                  |                     |                 |
| Residential (SF/C    | OND/TH)         | 222              | -7.5%       | \$59,632,012     | -8.2%  | \$268,613        | -0.7%  | \$220,000       | 2.3%   | \$129          | 0.1%   | 47  | 386             | 956                | 236              | 3.2                 | 93.2%           |
|                      | YTD:            | 3,350            | -8.7%       | \$887,596,049    | -8.5%  | \$264,954        | 0.3%   | \$225,000       | 0.9%   | \$130          | 1.9%   | 31  | 5,605           | 721                | 3,412            |                     | 96.2%           |
| Single Family        | _               | 218              | -7.2%       | \$58,814,171     | -8.1%  | \$269,790        | -1.0%  | \$221,500       | 3.0%   | \$129          | 0.2%   | 48  | 377             | 931                | 233              | 3.2                 | 93.1%           |
|                      | YTD:            | 3,281            | -8.7%       | \$871,346,320    | -8.9%  | \$265,573        | -0.2%  | \$225,000       | 0.0%   | \$130          | 1.9%   | 31  | 5,494           | 704                | 3,351            |                     | 96.2%           |
| Townhouse            |                 | 2                | -33.3%      | \$471,000        | -31.7% | \$235,500        | 2.4%   | \$235,500       | 24.0%  | \$155          | 2.3%   | 2   | 5               | 20                 | 1                | 4.8                 | 99.8%           |
|                      | YTD:            | 47               | -2.1%       | \$9,481,446      | 0.4%   | \$201,733        | 2.6%   | \$185,000       | -3.9%  | \$129          | 5.2%   | 33  | 82              | 12                 | 41               |                     | 97.5%           |
| Condominium          |                 | 1                | -50.0%      | \$90,000         | -58.2% | \$90,000         | -16.5% | \$90,000        | -16.5% | \$72           | -35.3% | 13  | 4               | 5                  | 2                | 2.5                 | 90.9%           |
|                      | YTD:            | 21               | -30.0%      | \$6,512,000      | 37.8%  | \$310,095        | 96.8%  | \$220,000       | 67.3%  | \$128          | -1.2%  | 20  | 29              | 4                  | 20               |                     | 94.9%           |
| * Closed Sale count  | s for most rece | ent 3 months are | Preliminary | /.               |        |                  |        |                 |        |                |        |     |                 |                    |                  |                     |                 |
| New Construction     | on              |                  |             |                  |        |                  |        |                 |        |                |        |     |                 |                    |                  |                     |                 |
| Residential (SF/C    | OND/TH)         | 91               | 78.4%       | \$30,126,703     | 76.8%  | \$331,063        | -0.9%  | \$270,000       | -11.5% | \$160          | -5.4%  | 45  | 133             | 429                | 109              | 5.3                 | 98.0%           |
| `                    | YTD:            | 908              | 9.0%        | \$320,923,537    | 7.2%   | \$353,440        | -1.7%  | \$301,500       | -6.7%  | \$166          | -2.8%  | 63  | 1,946           | 411                | 982              |                     | 97.6%           |
| Single Family        |                 | 90               | 80.0%       | \$29,925,473     | 77.3%  | \$332,505        | -1.5%  | \$270,495       | -11.3% | \$160          | -5.5%  | 45  | 132             | 389                | 108              | 5.1                 | 98.0%           |
|                      | YTD:            | 858              | 6.3%        | \$310,640,113    | 5.6%   | \$362,051        | -0.7%  | \$315,250       | -4.5%  | \$168          | -2.4%  | 63  | 1,791           | 374                | 932              |                     | 97.9%           |
| Townhouse            | _               | 1                | 0.0%        | \$207,000        | 25.5%  | \$207,000        | 25.5%  | \$207,000       | 25.5%  | \$141          | -3.3%  | 40  | 1               | 39                 | 1                | 9.0                 | 100.0%          |
|                      | YTD:            | 49               | 88.5%       | \$9,964,430      | 88.8%  | \$203,356        | 0.2%   | \$199,900       | 7.5%   | \$139          | -3.8%  | 55  | 154             | 36                 | 50               |                     | 93.2%           |
| Condominium          |                 | -                | 0.0%        | -                | 0.0%   | -                | 0.0%   | -               | 0.0%   | -              | 0.0%   | -   | -               | 1                  | 0                | -                   | 0.0%            |
|                      | YTD:            | -                | 0.0%        | _                | 0.0%   | _                | 0.0%   | -               | 0.0%   | _              | 0.0%   | _   | 1               | 1                  | 0                |                     | 0.0%            |