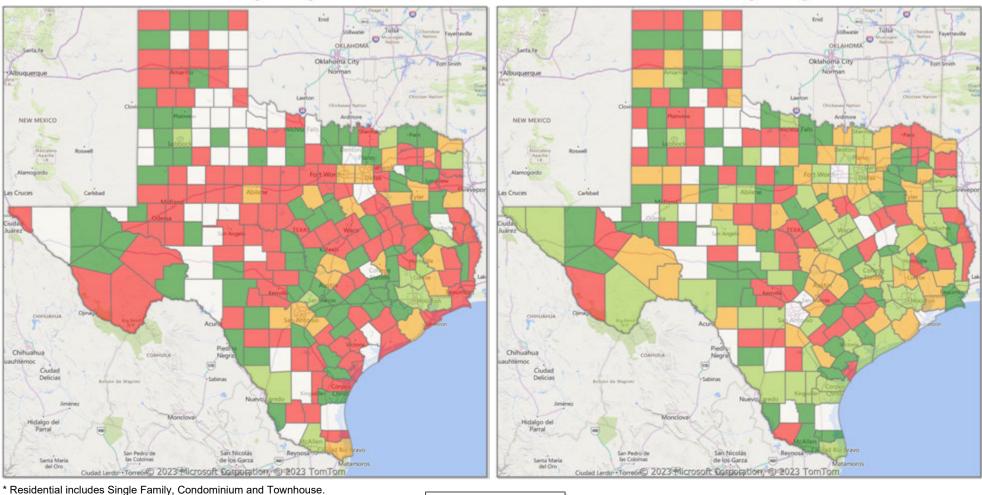

### **Comparison By Metropolitan Statistical Area in Texas**

### Residential\* Closed Sales YoY Percentage Change

### Residential\* Avg Close Price Per SqFt YoY Percentage Change

<sup>\*</sup> Residential includes Single Family, Condominium and Townhouse.