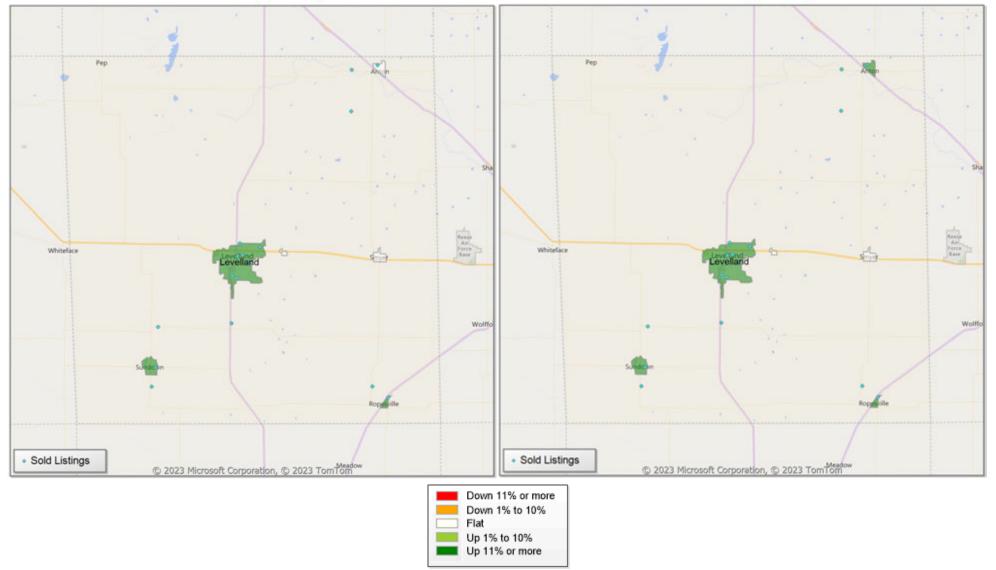

# **Comparison By Zip Code\* in Lubbock County**

### Residential\*\* Closed Sales YoY Percentage Change

Residential\*\* Avg Close Price Per SqFt YoY Percentage Change

Up 11% or more