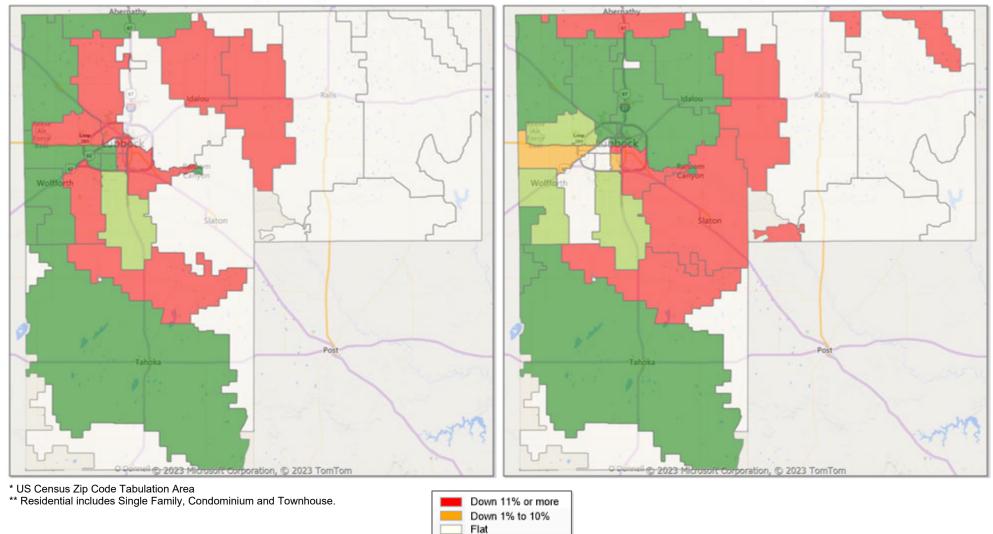

### Comparison By Zip Code\* in Lubbock MSA

### Residential\*\* Closed Sales YoY Percentage Change

Residential\*\* Avg Close Price Per SqFt YoY Percentage Change

Up 1% to 10% Up 11% or more