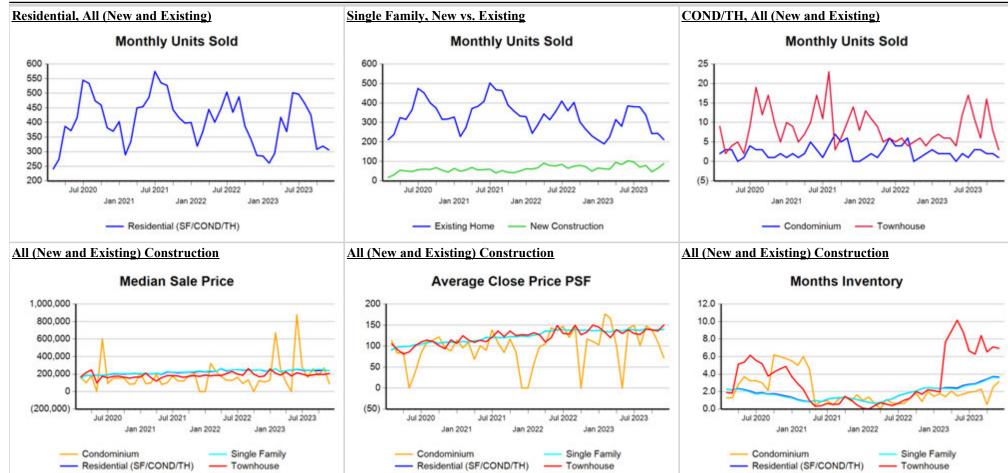

### **Comparison By Zip Code\* in Hockley County**

#### Residential\*\* Closed Sales YoY Percentage Change

Residential\*\* Avg Close Price Per SqFt YoY Percentage Change