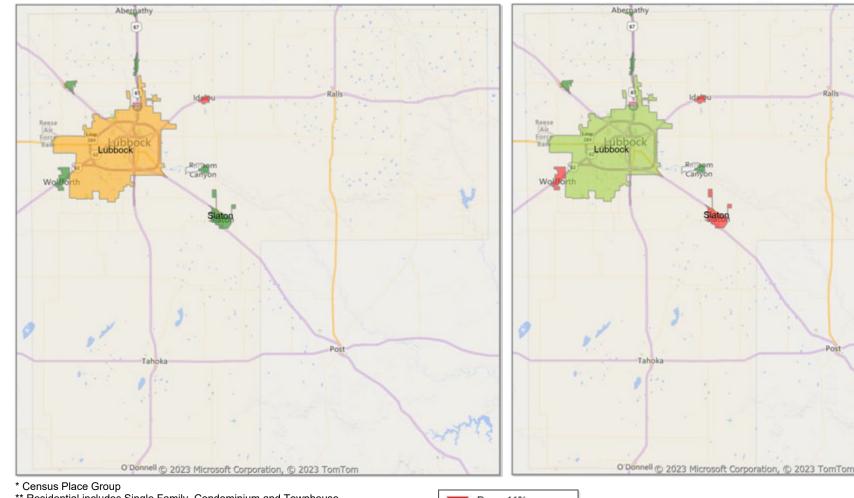

# Comparison By Local Market Area\* in Lubbock MSA

### Residential\*\* Closed Sales YoY Percentage Change

Residential\*\* Avg Close Price Per SqFt YoY Percentage Change

<sup>\*\*</sup> Residential includes Single Family, Condominium and Townhouse.

**Market Analysis By County: Hockley County** 