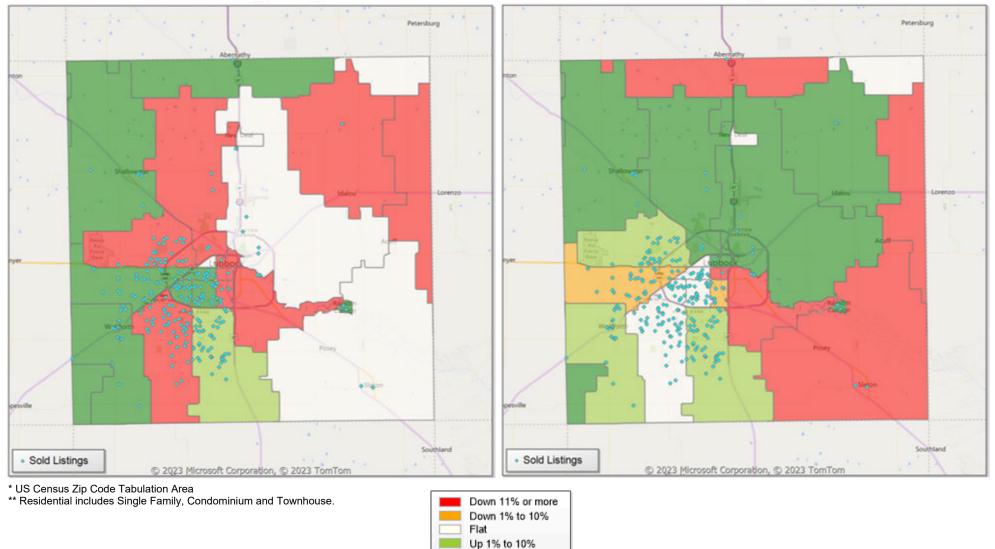

### **Comparison By Zip Code\* in Hockley County**

#### Residential\*\* Closed Sales YoY Percentage Change

Residential\*\* Avg Close Price Per SqFt YoY Percentage Change