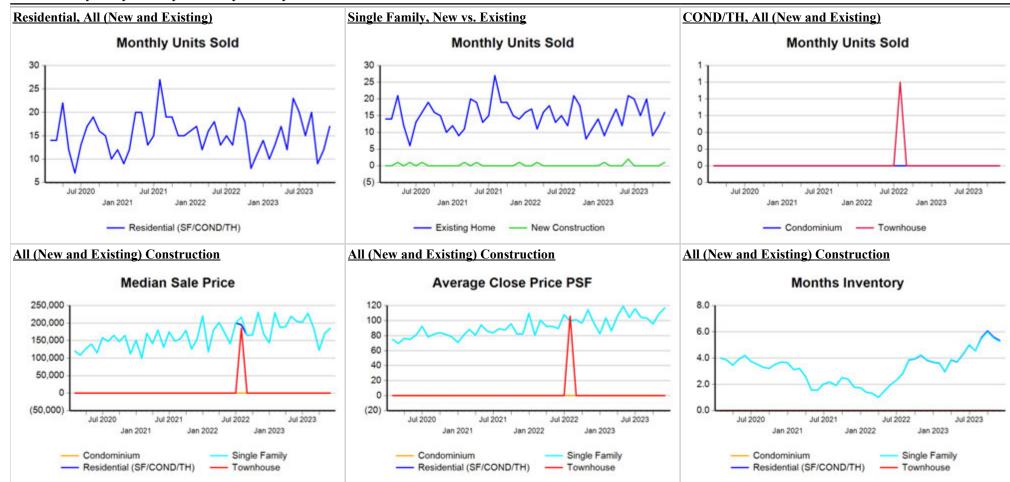

#### Trend Analysis By Metropolitan Statistical Area: Lubbock

<sup>\*</sup> Closed Sale counts for most recent 3 months are Preliminary.