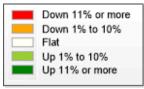

# **Comparison By County in Texas**

#### Residential\* Closed Sales YoY Percentage Change

<sup>\*</sup> Residential includes Single Family, Condominium and Townhouse.

| Property Type        | :               | Closed<br>Sales* | YoY%        | Dollar<br>Volume | YoY%   | Average<br>Price | YoY%   | Median<br>Price | YoY%   | Price/<br>Sqft | YoY%   | DOM | New<br>Listings | Active<br>Listings | Pending<br>Sales | Months<br>Inventory | Close<br>To OLF |
|----------------------|-----------------|------------------|-------------|------------------|--------|------------------|--------|-----------------|--------|----------------|--------|-----|-----------------|--------------------|------------------|---------------------|-----------------|
| All(New and Ex       | isting)         |                  |             |                  |        |                  |        |                 |        |                |        |     |                 |                    |                  |                     |                 |
| Residential (SF/C    | OND/TH)         | 327              | -6.8%       | \$94,886,277     | -3.1%  | \$290,172        | 4.0%   | \$246,075       | -0.8%  | \$138          | 1.1%   | 37  | 746             | 1,421              | 375              | 3.8                 | 95.4%           |
|                      | YTD:            | 3,943            | -6.4%       | \$1,118,292,690  | -5.8%  | \$283,615        | 0.6%   | \$242,000       | 0.0%   | \$137          | 1.6%   | 37  | 7,033           | 1,107              | 4,083            |                     | 96.6%           |
| Single Family        |                 | 317              | -7.9%       | \$92,779,658     | -3.9%  | \$292,680        | 4.3%   | \$247,875       | -0.2%  | \$139          | 1.2%   | 37  | 723             | 1,356              | 370              | 3.7                 | 95.5%           |
|                      | YTD:            | 3,830            | -6.9%       | \$1,093,137,008  | -6.5%  | \$285,414        | 0.5%   | \$245,000       | 0.0%   | \$137          | 1.6%   | 37  | 6,777           | 1,054              | 3,976            |                     | 96.7%           |
| Townhouse            |                 | 8                | 33.3%       | \$1,606,750      | 29.9%  | \$200,844        | -2.6%  | \$194,000       | 15.1%  | \$136          | 1.8%   | 63  | 19              | 60                 | 5                | 7.0                 | 93.0%           |
|                      | YTD:            | 93               | 32.9%       | \$18,767,876     | 35.4%  | \$201,805        | 1.9%   | \$199,900       | 5.2%   | \$134          | 3.3%   | 45  | 230             | 48                 | 89               |                     | 95.2%           |
| Condominium          |                 | 2                | 100.0%      | \$540,000        | 332.0% | \$270,000        | 116.0% | \$270,000       | 116.0% | \$109          | -6.6%  | 63  | 4               | 5                  | 0                | 2.4                 | 101.0%          |
|                      | YTD:            | 20               | -28.6%      | \$6,422,000      | 42.3%  | \$321,100        | 99.3%  | \$241,000       | 82.6%  | \$131          | 0.0%   | 20  | 26              | 4                  | 18               |                     | 95.1%           |
| * Closed Sale count  | s for most rece | ent 3 months are | Preliminary | ·.               |        |                  |        |                 |        |                |        |     |                 |                    |                  |                     |                 |
| <b>Existing Home</b> |                 |                  |             |                  |        |                  |        |                 |        |                |        |     |                 |                    |                  |                     |                 |
| Residential (SF/C    | OND/TH)         | 260              | -6.8%       | \$70,277,026     | -4.5%  | \$270,296        | 2.5%   | \$229,000       | 4.1%   | \$131          | 2.5%   | 32  | 527             | 965                | 258              | 3.2                 | 95.1%           |
|                      | YTD:            | 3,133            | -8.7%       | \$829,768,130    | -8.3%  | \$264,848        | 0.4%   | \$225,000       | 0.0%   | \$130          | 2.1%   | 30  | 5,220           | 696                | 3,205            |                     | 96.4%           |
| Single Family        |                 | 257              | -5.5%       | \$69,483,663     | -3.8%  | \$270,364        | 1.9%   | \$228,250       | 2.6%   | \$131          | 2.7%   | 32  | 517             | 942                | 255              | 3.2                 | 95.1%           |
|                      | YTD:            | 3,067            | -8.7%       | \$814,079,598    | -8.7%  | \$265,432        | -0.1%  | \$225,000       | 0.0%   | \$130          | 2.0%   | 30  | 5,118           | 680                | 3,147            |                     | 96.4%           |
| Townhouse            |                 | 1                | -83.3%      | \$254,250        | -79.5% | \$254,250        | 23.3%  | \$254,250       | 50.9%  | \$125          | -6.2%  | 33  | 7               | 19                 | 3                | 4.5                 | 89.2%           |
|                      | YTD:            | 45               | 0.0%        | \$9,010,446      | 3.0%   | \$200,232        | 3.0%   | \$185,000       | -5.1%  | \$128          | 5.9%   | 34  | 77              | 11                 | 40               |                     | 97.4%           |
| Condominium          |                 | 2                | 100.0%      | \$540,000        | 332.0% | \$270,000        | 116.0% | \$270,000       | 116.0% | \$109          | -6.6%  | 63  | 3               | 4                  | 0                | 1.9                 | 101.0%          |
|                      | YTD:            | 20               | -28.6%      | \$6,422,000      | 42.3%  | \$321,100        | 99.3%  | \$241,000       | 82.6%  | \$131          | 0.0%   | 20  | 25              | 4                  | 18               |                     | 95.1%           |
| * Closed Sale count  | s for most rece | ent 3 months are | Preliminary | '.               |        |                  |        |                 |        |                |        |     |                 |                    |                  |                     |                 |
| New Construction     | <u>on</u>       |                  |             |                  |        |                  |        |                 |        |                |        |     |                 |                    |                  |                     |                 |
| Residential (SF/C    | OND/TH)         | 67               | -6.9%       | \$24,580,989     | 0.8%   | \$366,880        | 8.3%   | \$300,883       | -3.5%  | \$167          | -3.0%  | 58  | 219             | 456                | 117              | 5.9                 | 96.7%           |
|                      | YTD:            | 810              | 3.6%        | \$288,441,748    | 2.1%   | \$356,101        | -1.4%  | \$310,000       | -4.6%  | \$167          | -2.5%  | 65  | 1,813           | 410                | 878              |                     | 97.6%           |
| Single Family        |                 | 60               | -16.7%      | \$23,292,472     | -4.5%  | \$388,208        | 14.6%  | \$321,213       | 3.1%   | \$171          | -0.9%  | 57  | 206             | 414                | 115              | 5.7                 | 97.1%           |
|                      | YTD:            | 762              | 0.7%        | \$278,713,311    | 0.5%   | \$365,766        | -0.2%  | \$321,213       | -3.8%  | \$169          | -1.9%  | 65  | 1,659           | 373                | 829              |                     | 97.9%           |
| Townhouse            |                 | 7                | 100.0%      | \$1,352,500      | 100.0% | \$193,214        | 100.0% | \$193,000       | 100.0% | \$138          | 100.0% | 68  | 12              | 41                 | 2                | 9.5                 | 93.5%           |
|                      | YTD:            | 48               | 92.0%       | \$9,757,430      | 90.8%  | \$203,280        | -0.6%  | \$199,900       | 7.5%   | \$139          | -3.8%  | 55  | 153             | 36                 | 49               |                     | 93.1%           |
| Condominium          |                 | -                | 0.0%        | -                | 0.0%   | -                | 0.0%   | -               | 0.0%   | -              | 0.0%   | -   | 1               | 1                  | 0                | -                   | 0.0%            |
|                      | YTD:            | -                | 0.0%        | -                | 0.0%   | -                | 0.0%   | -               | 0.0%   | -              | 0.0%   | _   | 1               | 1                  | 0                |                     | 0.0%            |