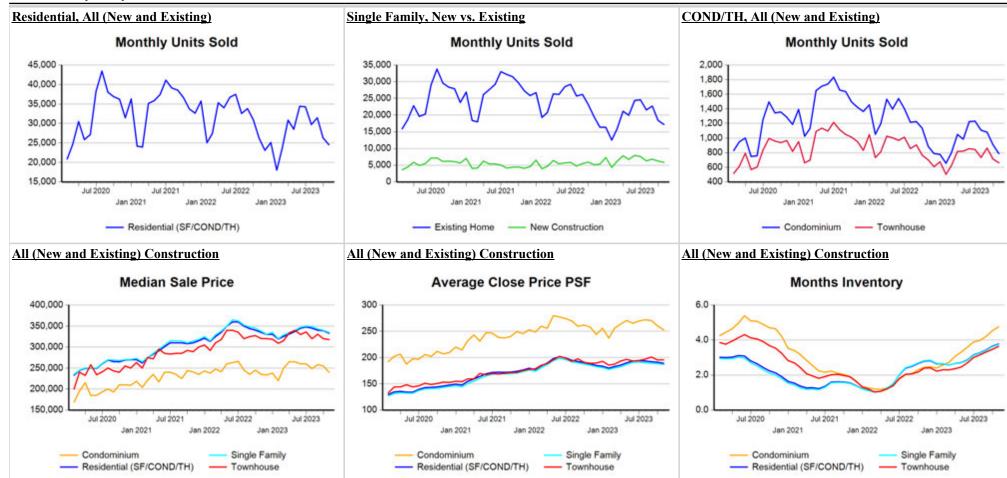

\$375,796       | 1.6%   | \$218          | 1.7%   | 78  | 3,024           | 820                | 1,946            |                     | 95.39          |
| Condominium           |        | 47               | 17.5%   | \$19,670,137          | -18.0%  | \$418,514        | -30.2% | \$390,000       | -20.6% | \$317          | -10.5% | 66  | 107             | 522                | 60               | 8.4                 | 96.89          |
| Y                     | TD:    | 619              | 5.8%    | \$344,575,951         | 0.4%    | \$556,666        | -5.2%  | \$479,495       | 4.2%   | \$353          | 3.9%   | 88  | 1,419           | 499                | 712              |                     | 94.49          |

<sup>\*</sup> Closed Sale counts for most recent 3 months are Preliminary.





<sup>\*</sup> Closed Sale counts for most recent 3 months are Preliminary.

# **Comparison By Metropolitan Statistical Area in Texas**

#### Residential\* Closed Sales YoY Percentage Change



<sup>\*</sup> Residential includes Single Family, Condominium and Townhouse.



# **Comparison By County in Texas**

#### Residential\* Closed Sales YoY Percentage Change



<sup>\*</sup> Residential includes Single Family, Condominium and Townhouse.



| Property Type        | :               | Closed<br>Sales* | YoY%        | Dollar<br>Volume | YoY%   | Average<br>Price | YoY%   | Median<br>Price | YoY%   | Price/<br>Sqft | YoY%   | DOM | New<br>Listings | Active<br>Listings | Pending<br>Sales | Months<br>Inventory | Close<br>To OLF |
|----------------------|-----------------|------------------|-