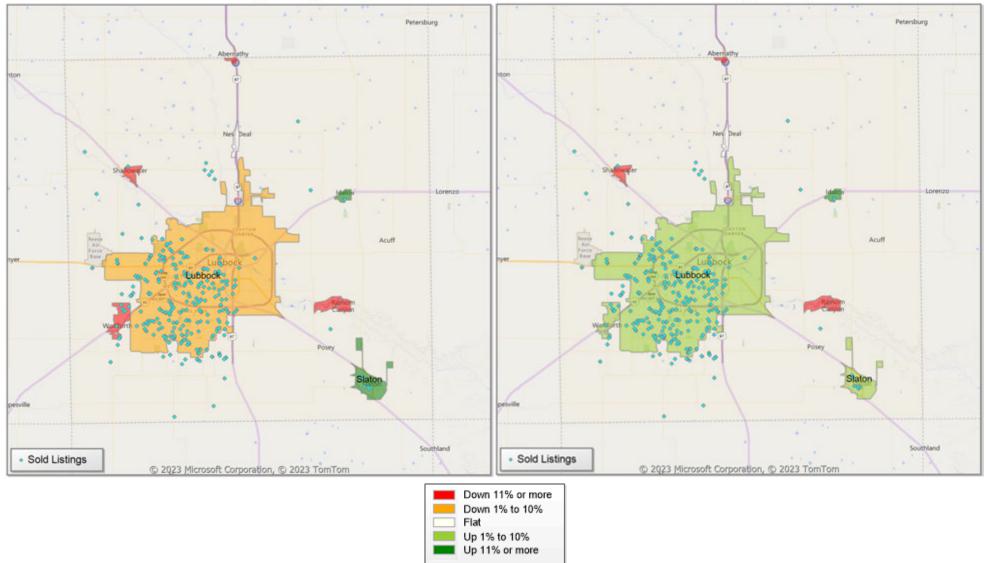

# Comparison By Local Market Area\* in Lubbock MSA

#### Residential\*\* Closed Sales YoY Percentage Change

Residential\*\* Avg Close Price Per SqFt YoY Percentage Change

**Market Analysis By County: Hockley County** 

| Property Type      |          | Closed<br>Sales* | YoY%    | Dollar<br>Volume | YoY%    | Average<br>Price | YoY%    | Median<br>Price | YoY%    | Price/<br>Sqft | YoY%    | DOM | New<br>Listings | Active<br>Listings | Pending<br>Sales | Months<br>Inventory | Close<br>To OLP |
|--------------------|----------|------------------|---------|------------------|---------|------------------|---------|-----------------|---------|----------------|---------|-----|-----------------|--------------------|------------------|---------------------|-----------------|
| All(New and Exis   | sting)   |                  |         |                  |         |                  |         |                 |         |                |         |     |                 |                    |                  |                     |                 |
| Residential (SF/C0 | OND/TH)  | 12               | 50.0%   | \$2,342,500      | 21.1%   | \$195,208        | -19.2%  | \$170,500       | -26.2%  | \$109          | -4.6%   | 50  | 27              | 83                 | 18               | 5.7                 | 94.5%           |
| ·                  | YTD:     | 151              | 0.0%    | \$32,976,300     | 13.5%   | \$218,386        | 13.5%   | \$193,000       | 7.3%    | \$105          | 9.2%    | 53  | 313             | 66                 | 164              |                     | 95.0%           |
| Single Family      | _        | 12               | 50.0%   | \$2,342,500      | 21.1%   | \$195,208        | -19.2%  | \$170,500       | -26.2%  | \$109          | -4.6%   | 50  | 27              | 82                 | 18               | 5.6                 | 94.5%           |
|                    | YTD:     | 151              | 0.7%    | \$32,976,300     | 14.2%   | \$218,386        | 13.5%   | \$193,000       | 8.0%    | \$105          | 9.3%    | 53  | 312             | 66                 | 164              |                     | 95.0%           |
| Townhouse          | _        | -                | 0.0%    | -                | 0.0%    | -                | 0.0%    | -               | 0.0%    | -              | 0.0%    | -   | -               | -                  | -                | -                   | 0.0%            |
|                    | YTD:     | -                | -100.0% | -                | -100.0% | -                | -100.0% | -               | -100.0% | -              | -100.0% | -   | -               | -                  | -                |                     | 0.0%            |
| Condominium        |          | -                | 0.0%    | -                | 0.0%    | -                | 0.0%    | -               | 0.0%    | -              | 0.0%    | -   | -               | 1                  | -                | -                   | 0.0%            |
|                    | YTD:     | -                | 0.0%    | -                | 0.0%    | -                | 0.0%    | -               | 0.0%    | -              | 0.0%    | -   | 1               | 1                  | -                |                     | 0.0%            |
| Existing Home      |          |                  |         |                  |         |                  |         |                 |         |                |         |     |                 |                    |                  |                     |                 |
| Residential (SF/C0 | OND/TH)  | 12               | 50.0%   | \$2,342,500      | 21.1%   | \$195,208        | -19.2%  | \$170,500       | -26.2%  | \$109          | -4.6%   | 50  | 25              | 78                 | 18               | 5.4                 | 94.5%           |
|                    | YTD:     | 148              | -1.3%   | \$32,112,300     | 12.0%   | \$216,975        | 13.6%   | \$192,750       | 7.9%    | \$105          | 9.0%    | 52  | 299             | 62                 | 161              |                     | 94.9%           |
| Single Family      | _        | 12               | 50.0%   | \$2,342,500      | 21.1%   | \$195,208        | -19.2%  | \$170,500       | -26.2%  | \$109          | -4.6%   | 50  | 25              | 77                 | 18               | 5.3                 | 94.5%           |
|                    | YTD:     | 148              | -0.7%   | \$32,112,300     | 12.8%   | \$216,975        | 13.5%   | \$192,750       | 8.6%    | \$105          | 9.0%    | 52  | 298             | 62                 | 161              |                     | 94.9%           |
| Townhouse          |          | -                | 0.0%    | -                | 0.0%    | -                | 0.0%    | -               | 0.0%    | -              | 0.0%    | -   | -               | -                  | -                | -                   | 0.0%            |
|                    | YTD:     | -                | -100.0% | -                | -100.0% | -                | -100.0% | -               | -100.0% | -              | -100.0% | -   | -               | -                  | -                |                     | 0.0%            |
| Condominium        |          | -                | 0.0%    | -                | 0.0%    | -                | 0.0%    | -               | 0.0%    | -              | 0.0%    | -   | -               | 1                  | -                | -                   | 0.0%            |
|                    | YTD:     | -                | 0.0%    | -                | 0.0%    | -                | 0.0%    | -               | 0.0%    | -              | 0.0%    | -   | 1               | 1                  | -                |                     | 0.0%            |
| New Construction   | <u>n</u> |                  |         |                  |         |                  |         |                 |         |                |         |     |                 |                    |                  |                     |                 |
| Residential (SF/C0 | OND/TH)  | -                | 0.0%    | -                | 0.0%    | -                | 0.0%    | -               | 0.0%    | -              | 0.0%    | -   | 2               | 5                  | -                | 20.0                | 0.0%            |
|                    | YTD:     | 3                | 200.0%  | \$864,000        | 118.0%  | \$288,000        | -27.3%  | \$250,000       | -36.9%  | \$135          | -9.0%   | 96  | 14              | 4                  | 3                |                     | 101.1%          |
| Single Family      |          | -                | 0.0%    | -                | 0.0%    | -                | 0.0%    | -               | 0.0%    | -              | 0.0%    | -   | 2               | 5                  | -                | 20.0                | 0.0%            |
|                    | YTD:     | 3                | 200.0%  | \$864,000        | 118.0%  | \$288,000        | -27.3%  | \$250,000       | -36.9%  | \$135          | -9.0%   | 96  | 14              | 4                  | 3                |                     | 101.1%          |
| Townhouse          |          | -                | 0.0%    | -                | 0.0%    | -                | 0.0%    | -               | 0.0%    | -              | 0.0%    | -   | -               | -                  | -                | -                   | 0.0%            |
|                    | YTD:     | -                | 0.0%    | -                | 0.0%    | -                | 0.0%    | -               | 0.0%    | -              | 0.0%    | -   | -               | -                  | -                |                     | 0.0%            |
| Condominium        |          | -                | 0.0%    | -                | 0.0%    | -                | 0.0%    | -               | 0.0%    | -              | 0.0%    | -   | -               | -                  | -                | -                   | 0.0%            |
|                    | YTD:     | _                | 0.0%    | -                | 0.0%    | -                | 0.0%    | -               | 0.0%    | _              | 0.0%    | -   | -               | -                  | -                |                     | 0.0%            |