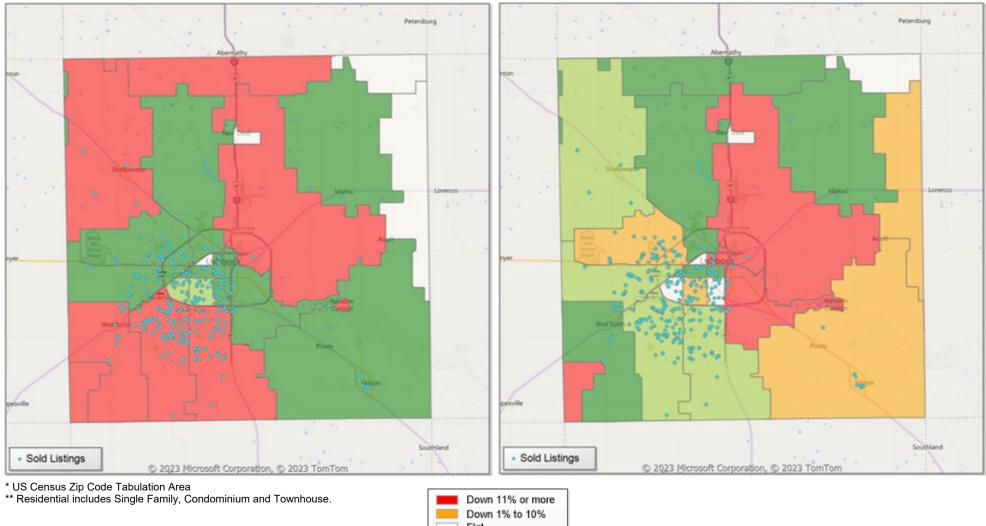

# **Comparison By Local Market Area\* in Lubbock County**

<sup>\*</sup> Census Place Group

<sup>\*\*</sup> Residential includes Single Family, Condominium and Townhouse.

Market Analysis By Local Market Area\*: Abernathy