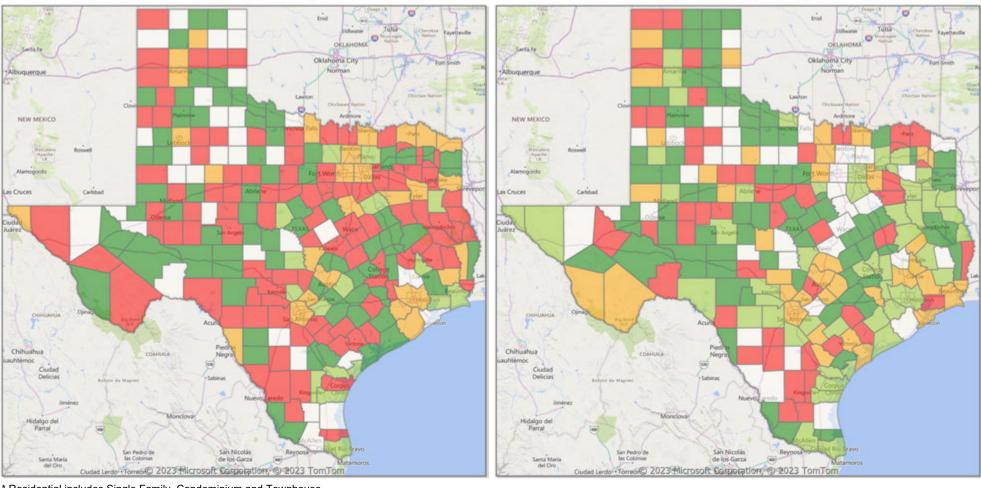

# **Comparison By Metropolitan Statistical Area in Texas**

#### Residential\* Closed Sales YoY Percentage Change

<sup>\*</sup> Residential includes Single Family, Condominium and Townhouse.