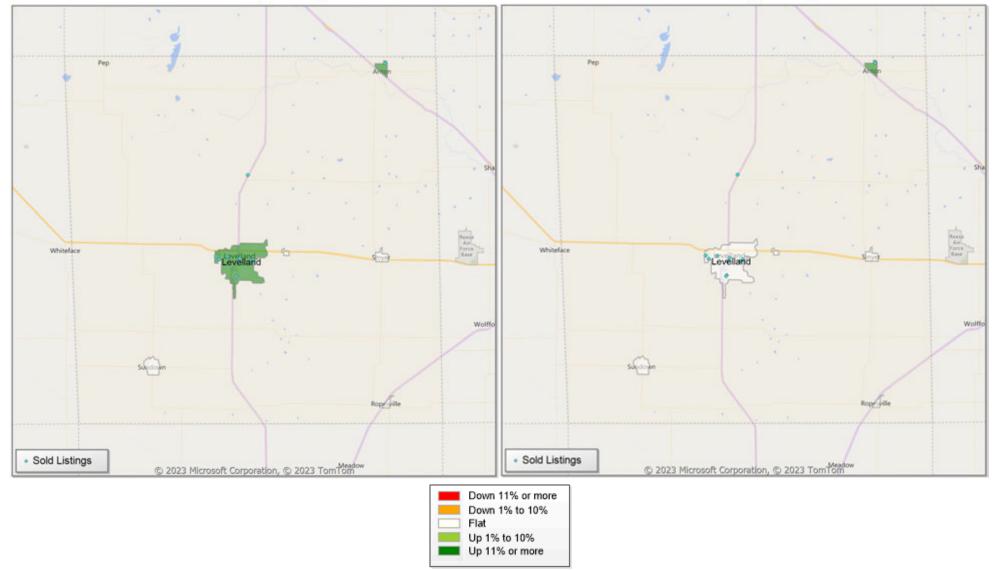

# **Comparison By County in Texas**

#### Residential\* Closed Sales YoY Percentage Change

<sup>\*</sup> Residential includes Single Family, Condominium and Townhouse.

| Property Type        | :               | Closed<br>Sales* | YoY%        | Dollar<br>Volume | YoY%   | Average<br>Price | YoY%   | Median<br>Price | YoY%   | Price/<br>Sqft | YoY%   | DOM | New<br>Listings | Active<br>Listings | Pending<br>Sales | Months<br>Inventory | Close<br>To OLF |
|----------------------|-----------------|------------------|-------------|------------------|--------|------------------|--------|-----------------|--------|----------------|--------|-----|-----------------|--------------------|------------------|---------------------|-----------------|
| All(New and Ex       | isting)         |                  |             |                  |        |                  |        |                 |        |                |        |     |                 |                    |                  |                     |                 |
| Residential (SF/C    | OND/TH)         | 327              | -6.8%       | \$94,886,277     | -3.1%  | \$290,172        | 4.0%   | \$246,075       | -0.8%  | \$138          | 1.1%   | 37  | 746             | 1,421              | 375              | 3.8                 | 95.4%           |
|                      | YTD:            | 3,943            | -6.4%       | \$1,118,292,690  | -5.8%  | \$283,615        | 0.6%   | \$242,000       | 0.0%   | \$137          | 1.6%   | 37  | 7,033           | 1,107              | 4,083            |                     | 96.6%           |
| Single Family        |                 | 317              | -7.9%       | \$92,779,658     | -3.9%  | \$292,680        | 4.3%   | \$247,875       | -0.2%  | \$139          | 1.2%   | 37  | 723             | 1,356              | 370              | 3.7                 | 95.5%           |
|                      | YTD:            | 3,830            | -6.9%       | \$1,093,137,008  | -6.5%  | \$285,414        | 0.5%   | \$245,000       | 0.0%   | \$137          | 1.6%   | 37  | 6,777           | 1,054              | 3,976            |                     | 96.7%           |
| Townhouse            |                 | 8                | 33.3%       | \$1,606,750      | 29.9%  | \$200,844        | -2.6%  | \$194,000       | 15.1%  | \$136          | 1.8%   | 63  | 19              | 60                 | 5                | 7.0                 | 93.0%           |
|                      | YTD:            | 93               | 32.9%       | \$18,767,876     | 35.4%  | \$201,805        | 1.9%   | \$199,900       | 5.2%   | \$134          | 3.3%   | 45  | 230             | 48                 | 89               |                     | 95.2%           |
| Condominium          |                 | 2                | 100.0%      | \$540,000        | 332.0% | \$270,000        | 116.0% | \$270,000       | 116.0% | \$109          | -6.6%  | 63  | 4               | 5                  | 0                | 2.4                 | 101.0%          |
|                      | YTD:            | 20               | -28.6%      | \$6,422,000      | 42.3%  | \$321,100        | 99.3%  | \$241,000       | 82.6%  | \$131          | 0.0%   | 20  | 26              | 4                  | 18               |                     | 95.1%           |
| * Closed Sale count  | s for most rece | ent 3 months are | Preliminary | ·.               |        |                  |        |                 |        |                |        |     |                 |                    |                  |                     |                 |
| <b>Existing Home</b> |                 |                  |             |                  |        |                  |        |                 |        |                |        |     |                 |                    |                  |                     |                 |
| Residential (SF/C    | OND/TH)         | 260              | -6.8%       | \$70,277,026     | -4.5%  | \$270,296        | 2.5%   | \$229,000       | 4.1%   | \$131          | 2.5%   | 32  | 527             | 965                | 258              | 3.2                 | 95.1%           |
|                      | YTD:            | 3,133            | -8.7%       | \$829,768,130    | -8.3%  | \$264,848        | 0.4%   | \$225,000       | 0.0%   | \$130          | 2.1%   | 30  | 5,220           | 696                | 3,205            |                     | 96.4%           |
| Single Family        |                 | 257              | -5.5%       | \$69,483,663     | -3.8%  | \$270,364        | 1.9%   | \$228,250       | 2.6%   | \$131          | 2.7%   | 32  | 517             | 942                | 255              | 3.2                 | 95.1%           |
|                      | YTD:            | 3,067            | -8.7%       | \$814,079,598    | -8.7%  | \$265,432        | -0.1%  | \$225,000       | 0.0%   | \$130          | 2.0%   | 30  | 5,118           | 680                | 3,147            |                     | 96.4%           |
| Townhouse            |                 | 1                | -83.3%      | \$254,250        | -79.5% | \$254,250        | 23.3%  | \$254,250       | 50.9%  | \$125          | -6.2%  | 33  | 7               | 19                 | 3                | 4.5                 | 89.2%           |
|                      | YTD:            | 45               | 0.0%        | \$9,010,446      | 3.0%   | \$200,232        | 3.0%   | \$185,000       | -5.1%  | \$128          | 5.9%   | 34  | 77              | 11                 | 40               |                     | 97.4%           |
| Condominium          |                 | 2                | 100.0%      | \$540,000        | 332.0% | \$270,000        | 116.0% | \$270,000       | 116.0% | \$109          | -6.6%  | 63  | 3               | 4                  | 0                | 1.9                 | 101.0%          |
|                      | YTD:            | 20               | -28.6%      | \$6,422,000      | 42.3%  | \$321,100        | 99.3%  | \$241,000       | 82.6%  | \$131          | 0.0%   | 20  | 25              | 4                  | 18               |                     | 95.1%           |
| * Closed Sale count  | s for most rece | ent 3 months are | Preliminary | '.               |        |                  |        |                 |        |                |        |     |                 |                    |                  |                     |                 |
| New Construction     | <u>on</u>       |                  |             |                  |        |                  |        |                 |        |                |        |     |                 |                    |                  |                     |                 |
| Residential (SF/C    | OND/TH)         | 67               | -6.9%       | \$24,580,989     | 0.8%   | \$366,880        | 8.3%   | \$300,883       | -3.5%  | \$167          | -3.0%  | 58  | 219             | 456                | 117              | 5.9                 | 96.7%           |
|                      | YTD:            | 810              | 3.6%        | \$288,441,748    | 2.1%   | \$356,101        | -1.4%  | \$310,000       | -4.6%  | \$167          | -2.5%  | 65  | 1,813           | 410                | 878              |                     | 97.6%           |
| Single Family        |                 | 60               | -16.7%      | \$23,292,472     | -4.5%  | \$388,208        | 14.6%  | \$321,213       | 3.1%   | \$171          | -0.9%  | 57  | 206             | 414                | 115              | 5.7                 | 97.1%           |
|                      | YTD:            | 762              | 0.7%        | \$278,713,311    | 0.5%   | \$365,766        | -0.2%  | \$321,213       | -3.8%  | \$169          | -1.9%  | 65  | 1,659           | 373                | 829              |                     | 97.9%           |
| Townhouse            |                 | 7                | 100.0%      | \$1,352,500      | 100.0% | \$193,214        | 100.0% | \$193,000       | 100.0% | \$138          | 100.0% | 68  | 12              | 41                 | 2                | 9.5                 | 93.5%           |
|                      | YTD:            | 48               | 92.0%       | \$9,757,430      | 90.8%  | \$203,280        | -0.6%  | \$199,900       | 7.5%   | \$139          | -3.8%  | 55  | 153             | 36                 | 49               |                     | 93.1%           |
| Condominium          |                 | -                | 0.0%        | -                | 0.0%   | -                | 0.0%   | -               | 0.0%   | -              | 0.0%   | -   | 1               | 1                  | 0                | -                   | 0.0%            |
|                      | YTD:            | -                | 0.0%        | -                | 0.0%   | -                | 0.0%   | -               | 0.0%   | -              | 0.0%   | _   | 1               | 1                  | 0                |                     | 0.0%            |