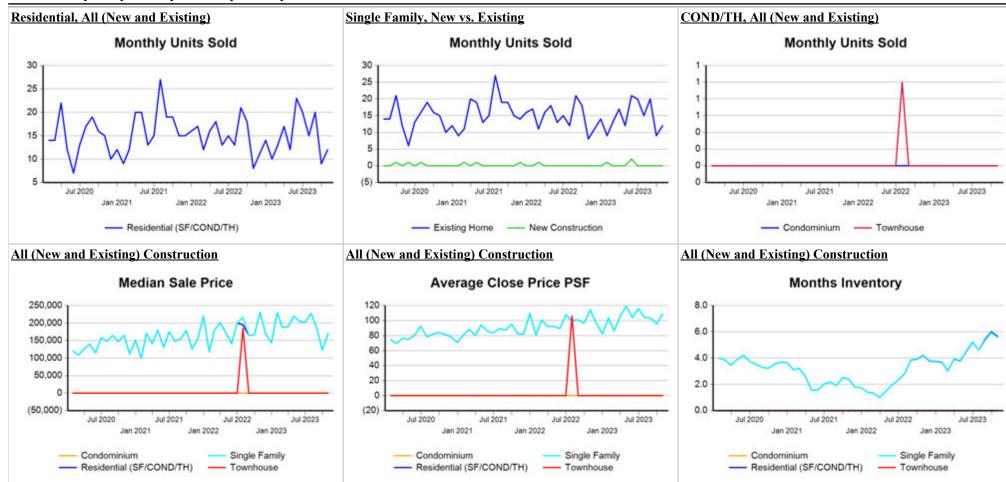

#### Trend Analysis By Metropolitan Statistical Area: Lubbock

<sup>\*</sup> Closed Sale counts for most recent 3 months are Preliminary.