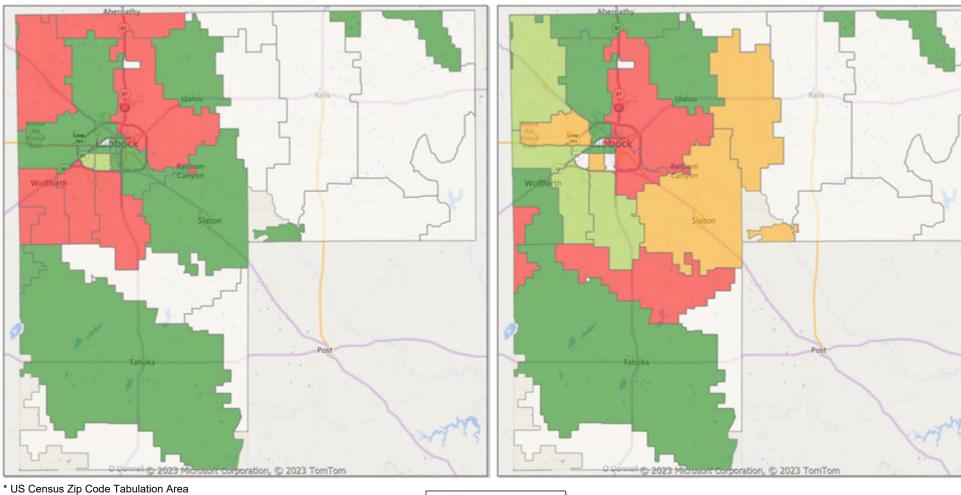

# Comparison By Zip Code\* in Lubbock MSA

## Residential\*\* Closed Sales YoY Percentage Change

Residential\*\* Avg Close Price Per SqFt YoY Percentage Change

<sup>\*\*</sup> Residential includes Single Family, Condominium and Townhouse.