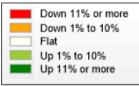

| Property Type         |        | Closed<br>Sales* | YoY%    | Dollar<br>Volume      | YoY%    | Average<br>Price | YoY%   | Median<br>Price | YoY%   | Price/<br>Sqft | YoY%   | DOM | New<br>Listings | Active<br>Listings | Pending<br>Sales | Months<br>Inventory | Close<br>To OL |
|-----------------------|--------|------------------|---------|-----------------------|---------|------------------|--------|-----------------|--------|----------------|--------|-----|-----------------|--------------------|------------------|---------------------|----------------|
| All(New and Existing  |        |                  |         |                       |         |                  |        |                 |        |                |        |     |                 |                    |                  | J                   |                |
| Residential (SF/COND/ | •      | 24,537           | 6 20/   | \$10,092,277,236      | -4.6%   | \$411,309        | 1.8%   | \$333,000       | -0.6%  | \$189          | 0.6%   | 52  | 39,921          | 103,352            | 23,448           | 3.8                 | 94.79          |
| ,                     | (TD:   | 281,706          |         | \$116,787,351,12      | -12.1%  | \$414,572        | -0.2%  | \$337,500       | -1.3%  | \$190          | -1.3%  | 55  | 422,606         | 87,709             | 286,167          | 5.0                 | 95.39          |
| •                     |        | 201,700          | -11.570 | 4                     | -12.170 | Ψ+1+,072         | -0.270 | ψοσι,σοσ        | -1.070 | ψισσ           | -1.070 | 00  | 422,000         | 01,100             | 200,107          |                     | 00.07          |
| Single Family         |        | 23,065           | -6.3%   | \$9,597,971,801       | -4.5%   | \$416,127        | 1.9%   | \$335,000       | -0.9%  | \$187          | 0.7%   | 52  | 37,286          | 96,196             | 22,082           | 3.7                 | 94.79          |
| Y                     | TD:    | 264,394          | -11.4%  | \$110,821,628,49<br>3 | -11.7%  | \$419,153        | -0.4%  | \$340,000       | -1.5%  | \$187          | -1.2%  | 55  | 394,254         | 81,821             | 268,647          |                     | 95.29          |
| Townhouse             |        | 661              | -5.8%   | \$230,251,956         | -5.9%   | \$348,339        | 0.0%   | \$318,000       | -0.7%  | \$196          | 3.5%   | 50  | 1,113           | 2,642              | 606              | 3.6                 | 95.59          |
| Y                     | TD:    | 7,438            | -15.4%  | \$2,625,060,372       | -15.8%  | \$352,926        | -0.5%  | \$326,945       | 0.7%   | \$194          | 1.0%   | 51  | 11,648          | 2,172              | 7,628            |                     | 96.29          |
| Condominium           |        | 787              | -11.2%  | \$256,549,149         | -10.0%  | \$325,984        | 1.4%   | \$240,000       | 2.1%   | \$253          | -2.1%  | 52  | 1,522           | 4,514              | 760              | 4.8                 | 94.59          |
| Y                     | TD:    | 9,836            | -21.9%  | \$3,328,258,979       | -21.5%  | \$338,375        | 0.5%   | \$252,500       | 2.0%   | \$263          | -0.7%  | 49  | 16,704          | 3,715              | 9,892            |                     | 95.49          |
| Existing Home         |        |                  |         |                       |         |                  |        |                 |        |                |        |     |                 |                    |                  |                     |                |
| Residential (SF/COND/ | /TH)   | 18,457           | -11.7%  | \$7,469,426,883       | -9.0%   | \$404,693        | 3.1%   | \$320,000       | 0.0%   | \$188          | 1.6%   | 44  | 30,017          | 72,652             | 16,507           | 3.5                 | 94.69          |
| Y                     | TD: _  | 213,409          | -19.3%  | \$86,813,283,602      | -20.2%  | \$406,793        | -1.0%  | \$325,000       | -2.3%  | \$188          | -1.5%  | 45  | 323,879         | 60,461             | 215,250          |                     | 95.49          |
| Single Family         |        | 17,203           | -11.7%  | \$7,062,023,680       | -8.9%   | \$410,511        | 3.2%   | \$324,700       | 0.1%   | \$185          | 1.7%   | 44  | 27,747          | 66,913             | 15,343           | 3.5                 | 94.69          |
| Y                     | TD: _  | 198,554          | -19.0%  | \$81,920,339,208      | -19.9%  | \$412,585        | -1.1%  | \$327,230       | -2.9%  | \$185          | -1.4%  | 45  | 299,970         | 55,893             | 200,388          |                     | 95.49          |
| Townhouse             |        | 494              | -13.6%  | \$164,445,435         | -15.3%  | \$332,885        | -1.9%  | \$295,250       | -1.6%  | \$188          | 2.9%   | 35  | 855             | 1,747              | 464              | 3.2                 | 95.59          |
| Y                     | TD: _  | 5,603            | -24.1%  | \$1,898,226,581       | -26.0%  | \$338,788        | -2.5%  | \$305,000       | -1.6%  | \$187          | -0.9%  | 41  | 8,624           | 1,352              | 5,682            |                     | 96.59          |
| Condominium           |        | 739              | -12.7%  | \$236,490,347         | -9.4%   | \$320,014        | 3.7%   | \$238,000       | 3.9%   | \$249          | -2.0%  | 51  | 1,415           | 3,992              | 700              | 4.5                 | 94.49          |
| Y                     | (TD: _ | 9,215            | -23.2%  | \$2,982,695,477       | -23.4%  | \$323,678        | -0.2%  | \$243,000       | 1.3%   | \$257          | -1.7%  | 46  | 15,285          | 3,215              | 9,180            |                     | 95.59          |
| New Construction      |        |                  |         |                       |         |                  |        |                 |        |                |        |     |                 |                    |                  |                     |                |
| Residential (SF/COND/ | /TH)   | 6,079            | 14.6%   | \$2,623,032,133       | 10.4%   | \$431,491        | -3.7%  | \$363,797       | -4.2%  | \$194          | -3.5%  | 78  | 9,904           | 30,700             | 6,941            | 4.5                 | 95.19          |
| Y                     | (TD: _ | 68,286           | 23.5%   | \$29,970,263,561      | 24.0%   | \$438,893        | 0.4%   | \$369,888       | -1.5%  | \$195          | -1.6%  | 86  | 98,727          | 27,248             | 70,917           |                     | 94.79          |
| Single Family         |        | 5,862            | 14.2%   | \$2,536,453,885       | 10.2%   | \$432,694        | -3.5%  | \$362,690       | -4.3%  | \$192          | -3.6%  | 77  | 9,539           | 29,283             | 6,739            | 4.5                 | 95.19          |
| Y                     | (TD: _ | 65,829           | 23.5%   | \$28,897,373,097      | 24.2%   | \$438,976        | 0.5%   | \$368,490       | -1.7%  | \$193          | -1.7%  | 86  | 94,284          | 25,928             | 68,259           |                     | 94.79          |
| Townhouse             |        | 166              | 27.7%   | \$65,441,307          | 29.4%   | \$394,225        | 1.3%   | \$370,293       | -1.4%  | \$217          | 1.1%   | 94  | 258             | 895                | 142              | 4.9                 | 95.49          |
| Y                     | /TD: _ | 1,832            | 30.1%   | \$725,706,689         | 31.6%   | \$396,128        | 1.1%   | \$375,796       | 1.6%   | \$218          | 1.7%   | 78  | 3,024           | 820                | 1,946            |                     | 95.39          |
| Condominium           |        | 47               | 17.5%   | \$19,670,137          | -18.0%  | \$418,514        | -30.2% | \$390,000       | -20.6% | \$317          | -10.5% | 66  | 107             | 522                | 60               | 8.4                 | 96.89          |
| Y                     | TD:    | 619              | 5.8%    | \$344,575,951         | 0.4%    | \$556,666        | -5.2%  | \$479,495       | 4.2%   | \$353          | 3.9%   | 88  | 1,419           | 499                | 712              |                     | 94.49          |