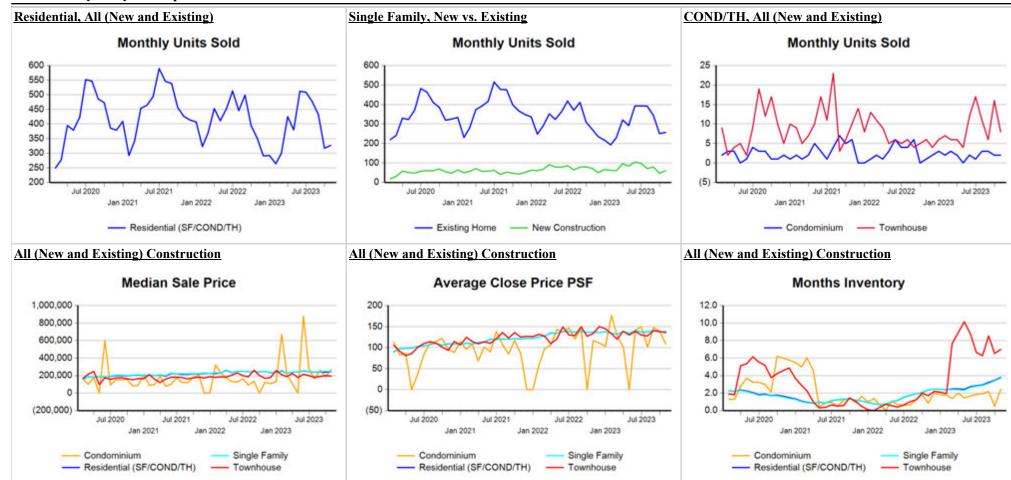

#### Trend Analysis By Metropolitan Statistical Area: Lubbock

<sup>\*</sup> Closed Sale counts for most recent 3 months are Preliminary.