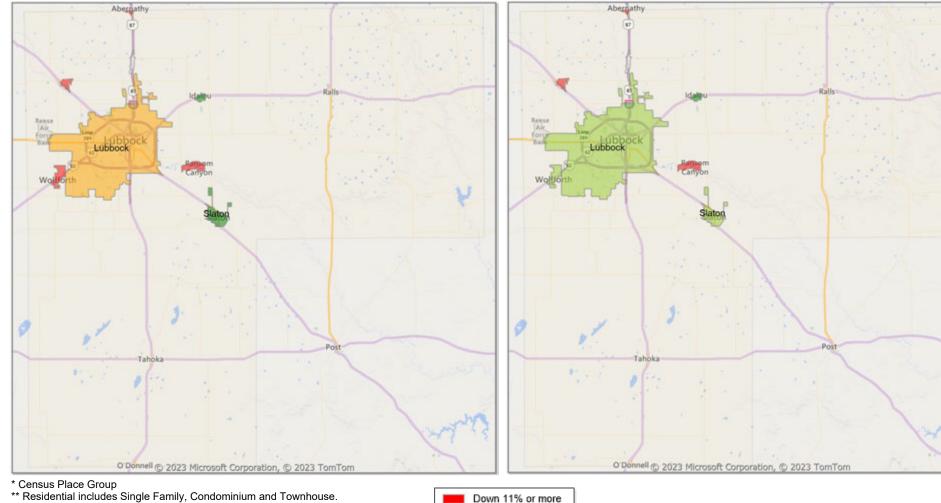

# **Comparison By County in Texas**

#### Residential\* Closed Sales YoY Percentage Change

<sup>\*</sup> Residential includes Single Family, Condominium and Townhouse.

| Property Type        | :               | Closed<br>Sales* | YoY%        | Dollar<br>Volume | YoY%   | Average<br>Price | YoY%   | Median<br>Price | YoY%   | Price/<br>Sqft | YoY%   | DOM | New<br>Listings | Active<br>Listings | Pending<br>Sales | Months<br>Inventory | Close<br>To OLF |
|----------------------|-----------------|------------------|-------------|------------------|--------|------------------|--------|-----------------|--------|----------------|--------|-----|-----------------|--------------------|------------------|---------------------|-----------------|
| All(New and Ex       | isting)         |                  |             |                  |        |                  |        |                 |        |                |        |     |                 |                    |                  |                     |                 |
| Residential (SF/C    | OND/TH)         | 327              | -6.8%       | \$94,886,277     | -3.1%  | \$290,172        | 4.0%   | \$246,075       | -0.8%  | \$138          | 1.1%   | 37  | 746             | 1,421              | 375              | 3.8                 | 95.4%           |
|                      | YTD:            | 3,943            | -6.4%       | \$1,118,292,690  | -5.8%  | \$283,615        | 0.6%   | \$242,000       | 0.0%   | \$137          | 1.6%   | 37  | 7,033           | 1,107              | 4,083            |                     | 96.6%           |
| Single Family        |                 | 317              | -7.9%       | \$92,779,658     | -3.9%  | \$292,680        | 4.3%   | \$247,875       | -0.2%  | \$139          | 1.2%   | 37  | 723             | 1,356              | 370              | 3.7                 | 95.5%           |
|                      | YTD:            | 3,830            | -6.9%       | \$1,093,137,008  | -6.5%  | \$285,414        | 0.5%   | \$245,000       | 0.0%   | \$137          | 1.6%   | 37  | 6,777           | 1,054              | 3,976            |                     | 96.7%           |
| Townhouse            |                 | 8                | 33.3%       | \$1,606,750      | 29.9%  | \$200,844        | -2.6%  | \$194,000       | 15.1%  | \$136          | 1.8%   | 63  | 19              | 60                 | 5                | 7.0                 | 93.0%           |
|                      | YTD:            | 93               | 32.9%       | \$18,767,876     | 35.4%  | \$201,805        | 1.9%   | \$199,900       | 5.2%   | \$134          | 3.3%   | 45  | 230             | 48                 | 89               |                     | 95.2%           |
| Condominium          |                 | 2                | 100.0%      | \$540,000        | 332.0% | \$270,000        | 116.0% | \$270,000       | 116.0% | \$109          | -6.6%  | 63  | 4               | 5                  | 0                | 2.4                 | 101.0%          |
|                      | YTD:            | 20               | -28.6%      | \$6,422,000      | 42.3%  | \$321,100        | 99.3%  | \$241,000       | 82.6%  | \$131          | 0.0%   | 20  | 26              | 4                  | 18               |                     | 95.1%           |
| * Closed Sale count  | s for most rece | ent 3 months are | Preliminary | ·.               |        |                  |        |                 |        |                |        |     |                 |                    |                  |                     |                 |
| <b>Existing Home</b> |                 |                  |             |                  |        |                  |        |                 |        |                |        |     |                 |                    |                  |                     |                 |
| Residential (SF/C    | OND/TH)         | 260              | -6.8%       | \$70,277,026     | -4.5%  | \$270,296        | 2.5%   | \$229,000       | 4.1%   | \$131          | 2.5%   | 32  | 527             | 965                | 258              | 3.2                 | 95.1%           |
|                      | YTD:            | 3,133            | -8.7%       | \$829,768,130    | -8.3%  | \$264,848        | 0.4%   | \$225,000       | 0.0%   | \$130          | 2.1%   | 30  | 5,220           | 696                | 3,205            |                     | 96.4%           |
| Single Family        |                 | 257              | -5.5%       | \$69,483,663     | -3.8%  | \$270,364        | 1.9%   | \$228,250       | 2.6%   | \$131          | 2.7%   | 32  | 517             | 942                | 255              | 3.2                 | 95.1%           |
|                      | YTD:            | 3,067            | -8.7%       | \$814,079,598    | -8.7%  | \$265,432        | -0.1%  | \$225,000       | 0.0%   | \$130          | 2.0%   | 30  | 5,118           | 680                | 3,147            |                     | 96.4%           |
| Townhouse            |                 | 1                | -83.3%      | \$254,250        | -79.5% | \$254,250        | 23.3%  | \$254,250       | 50.9%  | \$125          | -6.2%  | 33  | 7               | 19                 | 3                | 4.5                 | 89.2%           |
|                      | YTD:            | 45               | 0.0%        | \$9,010,446      | 3.0%   | \$200,232        | 3.0%   | \$185,000       | -5.1%  | \$128          | 5.9%   | 34  | 77              | 11                 | 40               |                     | 97.4%           |
| Condominium          |                 | 2                | 100.0%      | \$540,000        | 332.0% | \$270,000        | 116.0% | \$270,000       | 116.0% | \$109          | -6.6%  | 63  | 3               | 4                  | 0                | 1.9                 | 101.0%          |
|                      | YTD:            | 20               | -28.6%      | \$6,422,000      | 42.3%  | \$321,100        | 99.3%  | \$241,000       | 82.6%  | \$131          | 0.0%   | 20  | 25              | 4                  | 18               |                     | 95.1%           |
| * Closed Sale count  | s for most rece | ent 3 months are | Preliminary | '.               |        |                  |        |                 |        |                |        |     |                 |                    |                  |                     |                 |
| New Construction     | <u>on</u>       |                  |             |                  |        |                  |        |                 |        |                |        |     |                 |                    |                  |                     |                 |
| Residential (SF/C    | OND/TH)         | 67               | -6.9%       | \$24,580,989     | 0.8%   | \$366,880        | 8.3%   | \$300,883       | -3.5%  | \$167          | -3.0%  | 58  | 219             | 456                | 117              | 5.9                 | 96.7%           |
|                      | YTD:            | 810              | 3.6%        | \$288,441,748    | 2.1%   | \$356,101        | -1.4%  | \$310,000       | -4.6%  | \$167          | -2.5%  | 65  | 1,813           | 410                | 878              |                     | 97.6%           |
| Single Family        |                 | 60               | -16.7%      | \$23,292,472     | -4.5%  | \$388,208        | 14.6%  | \$321,213       | 3.1%   | \$171          | -0.9%  | 57  | 206             | 414                | 115              | 5.7                 | 97.1%           |
|                      | YTD:            | 762              | 0.7%        | \$278,713,311    | 0.5%   | \$365,766        | -0.2%  | \$321,213       | -3.8%  | \$169          | -1.9%  | 65  | 1,659           | 373                | 829              |                     | 97.9%           |
| Townhouse            |                 | 7                | 100.0%      | \$1,352,500      | 100.0% | \$193,214        | 100.0% | \$193,000       | 100.0% | \$138          | 100.0% | 68  | 12              | 41                 | 2                | 9.5                 | 93.5%           |
|                      | YTD:            | 48               | 92.0%       | \$9,757,430      | 90.8%  | \$203,280        | -0.6%  | \$199,900       | 7.5%   | \$139          | -3.8%  | 55  | 153             | 36                 | 49               |                     | 93.1%           |
| Condominium          |                 | -                | 0.0%        | -                | 0.0%   | -                | 0.0%   | -               | 0.0%   | -              | 0.0%   | -   | 1               | 1                  | 0                | -                   | 0.0%            |
|                      | YTD:            | -                | 0.0%        | -                | 0.0%   | -                | 0.0%   | -               | 0.0%   | -              | 0.0%   | _   | 1               | 1                  | 0                |                     | 0.0%            |