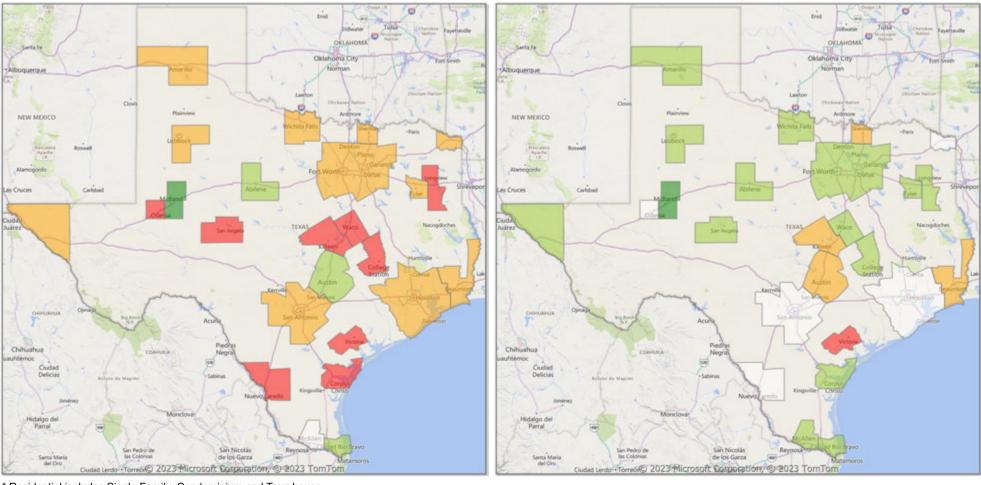

# **Comparison By Metropolitan Statistical Area in Texas**

#### Residential\* Closed Sales YoY Percentage Change

<sup>\*</sup> Residential includes Single Family, Condominium and Townhouse.