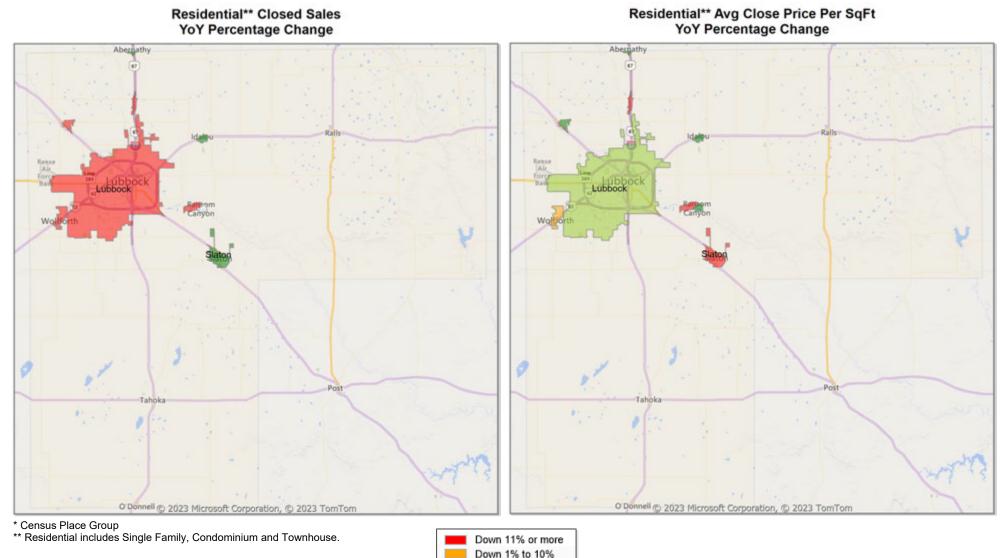

Trend Analysis By Metropolitan Statistical Area: Lubbock

| Property Type       |             | Closed<br>Sales* | YoY%    | Dollar<br>Volume | YoY%    | Average<br>Price | YoY%    | Median<br>Price | YoY%    | Price/<br>Sqft | YoY%    | DOM | New<br>Listings | Active<br>Listings | Pending<br>Sales | Months<br>Inventory | Close<br>To OLP |
|---------------------|-------------|------------------|---------|------------------|---------|------------------|---------|-----------------|---------|----------------|---------|-----|-----------------|--------------------|------------------|---------------------|-----------------|
| All(New and Exist   | <u>ing)</u> |                  |         |                  |         |                  |         |                 |         |                |         |     |                 |                    |                  |                     |                 |
| Residential (SF/COM | ND/TH)      | 9                | -50.0%  | \$1,112,500      | -66.4%  | \$123,611        | -32.8%  | \$123,000       | -25.9%  | \$96           | -0.9%   | 33  | 32              | 86                 | 18               | 6.0                 | 94.5%           |
|                     | YTD:        | 139              | -2.8%   | \$30,633,800     | 12.9%   | \$220,387        | 16.2%   | \$195,000       | 12.1%   | \$105          | 10.0%   | 53  | 286             | 65                 | 150              |                     | 95.0%           |
| Single Family       |             | 9                | -50.0%  | \$1,112,500      | -66.4%  | \$123,611        | -32.8%  | \$123,000       | -25.9%  | \$96           | -0.9%   | 33  | 32              | 85                 | 18               | 5.9                 | 94.5%           |
|                     | YTD:        | 139              | -2.1%   | \$30,633,800     | 13.7%   | \$220,387        | 16.2%   | \$195,000       | 13.4%   | \$105          | 10.1%   | 53  | 285             | 64                 | 150              |                     | 95.0%           |
| Townhouse           |             | -                | 0.0%    | -                | 0.0%    | -                | 0.0%    | -               | 0.0%    | -              | 0.0%    | -   | -               | -                  | -                | -                   | 0.0%            |
|                     | YTD:        | -                | -100.0% | -                | -100.0% | -                | -100.0% | -               | -100.0% | -              | -100.0% | -   | -               | -                  | -                |                     | 0.0%            |
| Condominium         |             | -                | 0.0%    | -                | 0.0%    | -                | 0.0%    | -               | 0.0%    | -              | 0.0%    | -   | -               | 1                  | -                | -                   | 0.0%            |
|                     | YTD:        | -                | 0.0%    | -                | 0.0%    | -                | 0.0%    | -               | 0.0%    | -              | 0.0%    | -   | 1               | 1                  | -                |                     | 0.0%            |
| Existing Home       |             |                  |         |                  |         |                  |         |                 |         |                |         |     |                 |                    |                  |                     |                 |
| Residential (SF/COM | ND/TH)      | 9                | -50.0%  | \$1,112,500      | -66.4%  | \$123,611        | -32.8%  | \$123,000       | -25.9%  | \$96           | -0.9%   | 33  | 32              | 82                 | 17               | 5.8                 | 94.5%           |
|                     | YTD:        | 136              | -4.2%   | \$29,769,800     | 11.4%   | \$218,896        | 16.3%   | \$194,000       | 12.8%   | \$104          | 9.7%    | 53  | 274             | 61                 | 146              |                     | 94.9%           |
| Single Family       |             | 9                | -50.0%  | \$1,112,500      | -66.4%  | \$123,611        | -32.8%  | \$123,000       | -25.9%  | \$96           | -0.9%   | 33  | 32              | 81                 | 17               | 5.8                 | 94.5%           |
|                     | YTD:        | 136              | -3.6%   | \$29,769,800     | 12.2%   | \$218,896        | 16.3%   | \$194,000       | 14.1%   | \$104          | 9.8%    | 53  | 273             | 60                 | 146              |                     | 94.9%           |
| Townhouse           |             | -                | 0.0%    | -                | 0.0%    | -                | 0.0%    | -               | 0.0%    | -              | 0.0%    | -   | -               | -                  | -                | -                   | 0.0%            |
|                     | YTD:        | -                | -100.0% | -                | -100.0% | -                | -100.0% | -               | -100.0% | -              | -100.0% | -   | -               | -                  | -                |                     | 0.0%            |
| Condominium         |             | -                | 0.0%    | -                | 0.0%    | -                | 0.0%    | -               | 0.0%    | -              | 0.0%    | -   | -               | 1                  | -                | -                   | 0.0%            |
|                     | YTD:        | -                | 0.0%    | -                | 0.0%    | -                | 0.0%    | -               | 0.0%    | -              | 0.0%    | -   | 1               | 1                  | -                |                     | 0.0%            |
| New Construction    |             |                  |         |                  |         |                  |         |                 |         |                |         |     |                 |                    |                  |                     |                 |
| Residential (SF/COM | ND/TH)      | -                | 0.0%    | -                | 0.0%    | -                | 0.0%    | -               | 0.0%    | -              | 0.0%    | -   | -               | 4                  | 1                | 16.0                | 0.0%            |
|                     | YTD:        | 3                | 200.0%  | \$864,000        | 118.0%  | \$288,000        | -27.3%  | \$250,000       | -36.9%  | \$135          | -9.0%   | 96  | 12              | 4                  | 4                |                     | 101.1%          |
| Single Family       |             | -                | 0.0%    | -                | 0.0%    | -                | 0.0%    | -               | 0.0%    | -              | 0.0%    | -   | -               | 4                  | 1                | 16.0                | 0.0%            |
|                     | YTD:        | 3                | 200.0%  | \$864,000        | 118.0%  | \$288,000        | -27.3%  | \$250,000       | -36.9%  | \$135          | -9.0%   | 96  | 12              | 4                  | 4                |                     | 101.1%          |
| Townhouse           |             | -                | 0.0%    | -                | 0.0%    | -                | 0.0%    | -               | 0.0%    | -              | 0.0%    | -   | -               | -                  | -                | -                   | 0.0%            |
|                     | YTD:        | -                | 0.0%    | -                | 0.0%    | -                | 0.0%    | -               | 0.0%    | -              | 0.0%    | -   | -               | -                  | -                |                     | 0.0%            |
| Condominium         |             | -                | 0.0%    | -                | 0.0%    | -                | 0.0%    | -               | 0.0%    | -              | 0.0%    | -   | -               | -                  | -                | -                   | 0.0%            |
|                     | YTD:        | -                | 0.0%    | -                | 0.0%    | -                | 0.0%    | -               | 0.0%    | -              | 0.0%    | -   | -               | -                  | -                |                     | 0.0%            |