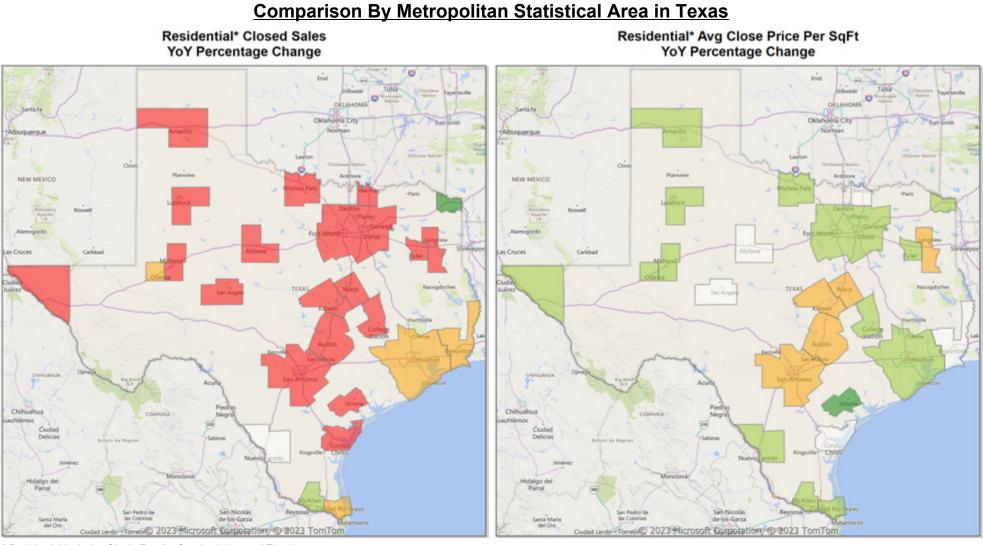

# Residential\* Closed Sales YoY Percentage Change

\* Residential includes Single Family, Condominium and Townhouse.

Market Analysis By Metropolitan Statistical Area: Lubbock

| Property Type                     | Closed<br>Sales* | YoY%        | Dollar<br>Volume | YoY%   | Average<br>Price       | YoY%         | Median<br>Price        | YoY%   | Price/<br>Sqft | YoY%   | DOM      | New<br>Listings | Active<br>Listings | Pending<br>Sales | Months<br>Inventory | Close<br>To OLF |
|-----------------------------------|------------------|-------------|------------------|--------|------------------------|--------------|------------------------|--------|----------------|--------|----------|-----------------|--------------------|------------------|---------------------|-----------------|
| All(New and Existing)             |                  |             |                  |        |                        | 1            |                        |        |                |        |          | 8               | 8                  |                  | v                   | 1               |
| Residential (SF/COND/TH)          | 326              | -17.5%      | \$95.937.119     | -13.5% | \$294,286              | 4.9%         | \$239.000              | -1.2%  | \$138          | 1.1%   | 37       | 719             | 1,312              | 365              | 3.5                 | 95.8%           |
| YTD:                              | 3,625            |             |                  |        | \$294,200<br>\$282,995 | 4.9%<br>0.3% | \$239,000<br>\$241,530 | -1.2%  | \$130<br>\$137 | 1.1%   | 37       | 6,282           | 1,312              | 3,744            | 5.5                 | 95.8%           |
| Single Family                     | 3,025            | -0.1%       | \$92,075,696     | -5.9%  | \$299,921              | 6.6%         | \$241,530              | -0.2%  | \$137          | 1.0%   | 37       | 702             | 1,070              | 3,744            | 3.4                 |                 |
| Single Family<br>YTD:             | 3,520            |             |                  |        | \$299,921<br>\$284,738 |              | \$253,500<br>\$245,000 |        | \$130<br>\$137 |        | 35<br>37 | 6.049           | 1,250              | 3,645            | 3.4                 | 96.8%           |
| -                                 | ,                |             |                  | -6.6%  | . ,                    | 0.1%         |                        | 0.0%   | \$137          | 1.6%   | 77       | 6,049           | 55                 | ,                | 6.5                 |                 |
| Townhouse YTD:                    | 16               |             |                  | 199.2% | \$204,752              | -6.5%        | \$199,450              | -0.3%  |                | 8.9%   |          |                 |                    | 10               | 6.5                 |                 |
| -                                 | 85               |             | \$17,161,126     | 35.9%  | \$201,896              | 2.3%         | \$199,900              | 5.2%   | \$133          | 3.5%   | 43       | 211             | 47                 | 80               | 0.5                 | 95.4%           |
| Condominium                       | 2                |             | \$370,000        | 100.0% | \$185,000              | 100.0%       | \$185,000              |        | \$139          | 100.0% | 10       | 1               | 1                  | 2                | 0.5                 |                 |
| YTD:                              | 18               |             | \$5,882,000      | 34.1%  | \$326,778              | 101.1%       | \$241,000              | 82.6%  | \$133          | 1.4%   | 15       | 22              | 4                  | 19               |                     | 94.4%           |
| * Closed Sale counts for most rec | ent 3 months are | Preliminary | /.               |        |                        |              |                        |        |                |        |          |                 |                    |                  |                     |                 |
| Existing Home                     |                  |             |                  |        |                        |              |                        |        |                |        |          |                 |                    |                  |                     |                 |
| Residential (SF/COND/TH)          | 261              | -16.9%      | \$73,877,268     | -9.0%  | \$283,055              | 9.5%         | \$222,000              | -1.3%  | \$131          | 3.3%   | 32       | 493             | 883                | 281              | 2.9                 | 95.4%           |
| YTD:                              | 2,878            | -8.7%       | \$760,561,904    | -8.6%  | \$264,268              | 0.2%         | \$225,000              | 0.0%   | \$130          | 2.0%   | 30       | 4,690           | 665                | 2,979            |                     | 96.5%           |
| Single Family                     | 258              | -16.8%      | \$73,305,154     | -8.9%  | \$284,129              | 9.5%         | \$222,000              | -1.3%  | \$131          | 3.1%   | 32       | 484             | 863                | 279              | 2.9                 | 95.4%           |
| YTD:                              | 2,816            | -8.8%       | \$745,933,060    | -9.0%  | \$264,891              | -0.3%        | \$225,000              | 0.0%   | \$130          | 2.0%   | 30       | 4,598           | 650                | 2,923            |                     | 96.5%           |
| Townhouse                         | 1                | -75.0%      | \$215,000        | -71.4% | \$215,000              | 14.5%        | \$215,000              | 22.9%  | \$134          | 21.5%  | 49       | 8               | 19                 | 0                | 4.1                 | 93.5%           |
| YTD:                              | 44               | 12.8%       | \$8,756,196      | 16.5%  | \$199,004              | 3.3%         | \$185,000              | -5.1%  | \$128          | 7.7%   | 34       | 70              | 10                 | 37               |                     | 97.6%           |
| Condominium                       | 2                | 100.0%      | \$370,000        | 100.0% | \$185,000              | 100.0%       | \$185,000              | 100.0% | \$139          | 100.0% | 10       | 1               | 1                  | 2                | 0.5                 | 100.0%          |
| YTD:                              | 18               | -33.3%      | \$5,882,000      | 34.1%  | \$326,778              | 101.1%       | \$241,000              | 82.6%  | \$133          | 1.4%   | 15       | 22              | 4                  | 19               |                     | 94.4%           |
| * Closed Sale counts for most rec | ent 3 months are | Preliminary | /.               |        |                        |              |                        |        |                |        |          |                 |                    |                  |                     |                 |
| New Construction                  |                  |             |                  |        |                        |              |                        |        |                |        |          |                 |                    |                  |                     |                 |
| Residential (SF/COND/TH)          | 65               | -19.8%      | \$22,060,394     | -25.7% | \$339,391              | -7.4%        | \$284,495              | -9.7%  | \$165          | -4.8%  | 57       | 226             | 429                | 84               | 5.5                 | 97.3%           |
| YTD:                              | 746              | 5.1%        | \$265,019,010    | 2.7%   | \$355,253              | -2.3%        | \$310,388              | -5.8%  | \$167          | -2.4%  | 65       | 1,592           | 405                | 765              |                     | 97.6%           |
| Single Family                     | 49               | -38.8%      | \$18,746,349     | -36.1% | \$382,579              | 4.3%         | \$346,900              | 10.1%  | \$173          | 0.2%   | 50       | 218             | 393                | 74               | 5.3                 | 99.3%           |
| YTD:                              | 703              | 2.6%        | \$255,921,150    | 1.2%   | \$364,041              | -1.4%        | \$322,990              | -3.3%  | \$168          | -2.0%  | 66       | 1,451           | 368                | 722              |                     | 97.9%           |
| Townhouse                         | 15               | 1400.0%     | \$3,061,030      | 789.8% | \$204,069              | -40.7%       | \$199,000              | -42.2% | \$139          | -28.3% | 79       | 8               | 36                 | 10               | 9.6                 | 91.0%           |
| YTD:                              | 41               | 64.0%       | \$8,404,930      | 64.4%  | \$204,998              | 0.2%         | \$199,900              | 7.5%   | \$139          | -3.7%  | 53       | 141             | 36                 | 43               |                     | 93.0%           |
| Condominium                       | -                | 0.0%        |                  | 0.0%   | -                      | 0.0%         | -                      | 0.0%   | -              | 0.0%   | -        | -               | 0                  | 0                | -                   | 0.0%            |
| YTD:                              | -                | 0.0%        |                  | 0.0%   | -                      | 0.0%         | -                      | 0.0%   | -              | 0.0%   | -        | 0               | 0                  | 0                |                     | 0.0%            |
|                                   |                  |             |                  |        |                        |              |                        |        |                |        |          | _               | -                  |                  |                     |                 |