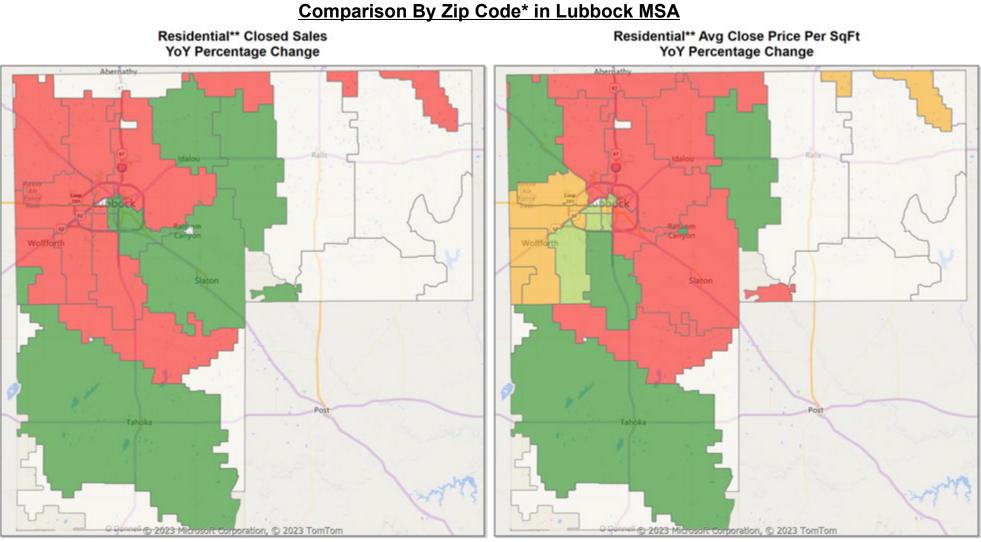

# Residential\* Closed Sales YoY Percentage Change

\* Residential includes Single Family, Condominium and Townhouse.

Market Analysis By Metropolitan Statistical Area: Lubbock

| Property Type                     | Closed<br>Sales* | YoY%        | Dollar<br>Volume | YoY%   | Average<br>Price       | YoY%         | Median<br>Price        | YoY%   | Price/<br>Sqft | YoY%   | DOM      | New<br>Listings | Active<br>Listings | Pending<br>Sales | Months<br>Inventory | Close<br>To OLF |
|-----------------------------------|------------------|-------------|------------------|--------|------------------------|--------------|------------------------|--------|----------------|--------|----------|-----------------|--------------------|------------------|---------------------|-----------------|
| All(New and Existing)             |                  |             |                  |        |                        | 1            |                        |        |                |        |          | 8               | 8                  |                  | v                   | 1               |
| Residential (SF/COND/TH)          | 326              | -17.5%      | \$95.937.119     | -13.5% | \$294,286              | 4.9%         | \$239.000              | -1.2%  | \$138          | 1.1%   | 37       | 719             | 1,312              | 365              | 3.5                 | 95.8%           |
| YTD:                              | 3,625            |             |                  |        | \$294,200<br>\$282,995 | 4.9%<br>0.3% | \$239,000<br>\$241,530 | -1.2%  | \$130<br>\$137 | 1.1%   | 37       | 6,282           | 1,312              | 3,744            | 5.5                 | 95.8%           |
| Single Family                     | 3,025            | -0.1%       | \$92,075,696     | -5.9%  | \$299,921              | 6.6%         | \$241,530              | -0.2%  | \$137          | 1.0%   | 37       | 702             | 1,070              | 3,744            | 3.4                 |                 |
| Single Family<br>YTD:             | 3,520            |             |                  |        | \$299,921<br>\$284,738 |              | \$253,500<br>\$245,000 |        | \$130<br>\$137 |        | 35<br>37 | 6.049           | 1,250              | 3,645            | 3.4                 | 96.8%           |
| -                                 | ,                |             |                  | -6.6%  | . ,                    | 0.1%         |                        | 0.0%   | \$137          | 1.6%   | 77       | 6,049           | 55                 | ,                | 6.5                 |                 |
| Townhouse YTD:                    | 16               |             |                  | 199.2% | \$204,752              | -6.5%        | \$199,450              | -0.3%  |                | 8.9%   |          |                 |                    | 10               | 6.5                 |                 |
| -                                 | 85               |             | \$17,161,126     | 35.9%  | \$201,896              | 2.3%         | \$199,900              | 5.2%   | \$133          | 3.5%   | 43       | 211             | 47                 | 80               | 0.5                 | 95.4%           |
| Condominium                       | 2                |             | \$370,000        | 100.0% | \$185,000              | 100.0%       | \$185,000              |        | \$139          | 100.0% | 10       | 1               | 1                  | 2                | 0.5                 |                 |
| YTD:                              | 18               |             | \$5,882,000      | 34.1%  | \$326,778              | 101.1%       | \$241,000              | 82.6%  | \$133          | 1.4%   | 15       | 22              | 4                  | 19               |                     | 94.4%           |
| * Closed Sale counts for most rec | ent 3 months are | Preliminary | /.               |        |                        |              |                        |        |                |        |          |                 |                    |                  |                     |                 |
| Existing Home                     |                  |             |                  |        |                        |              |                        |        |                |        |          |                 |                    |                  |                     |                 |
| Residential (SF/COND/TH)          | 261              | -16.9%      | \$73,877,268     | -9.0%  | \$283,055              | 9.5%         | \$222,000              | -1.3%  | \$131          | 3.3%   | 32       | 493             | 883                | 281              | 2.9                 | 95.4%           |
| YTD:                              | 2,878            | -8.7%       | \$760,561,904    | -8.6%  | \$264,268              | 0.2%         | \$225,000              | 0.0%   | \$130          | 2.0%   | 30       | 4,690           | 665                | 2,979            |                     | 96.5%           |
| Single Family                     | 258              | -16.8%      | \$73,305,154     | -8.9%  | \$284,129              | 9.5%         | \$222,000              | -1.3%  | \$131          | 3.1%   | 32       | 484             | 863                | 279              | 2.9                 | 95.4%           |
| YTD:                              | 2,816            | -8.8%       | \$745,933,060    | -9.0%  | \$264,891              | -0.3%        | \$225,000              | 0.0%   | \$130          | 2.0%   | 30       | 4,598           | 650                | 2,923            |                     | 96.5%           |
| Townhouse                         | 1                | -75.0%      | \$215,000        | -71.4% | \$215,000              | 14.5%        | \$215,000              | 22.9%  | \$134          | 21.5%  | 49       | 8               | 19                 | 0                | 4.1                 | 93.5%           |
| YTD:                              | 44               | 12.8%       | \$8,756,196      | 16.5%  | \$199,004              | 3.3%         | \$185,000              | -5.1%  | \$128          | 7.7%   | 34       | 70              | 10                 | 37               |                     | 97.6%           |
| Condominium                       | 2                | 100.0%      | \$370,000        | 100.0% | \$185,000              | 100.0%       | \$185,000              | 100.0% | \$139          | 100.0% | 10       | 1               | 1                  | 2                | 0.5                 | 100.0%          |
| YTD:                              | 18               | -33.3%      | \$5,882,000      | 34.1%  | \$326,778              | 101.1%       | \$241,000              | 82.6%  | \$133          | 1.4%   | 15       | 22              | 4                  | 19               |                     | 94.4%           |
| * Closed Sale counts for most rec | ent 3 months are | Preliminary | /.               |        |                        |              |                        |        |                |        |          |                 |                    |                  |                     |                 |
| New Construction                  |                  |             |                  |        |                        |              |                        |        |                |        |          |                 |                    |                  |                     |                 |
| Residential (SF/COND/TH)          | 65               | -19.8%      | \$22,060,394     | -25.7% | \$339,391              | -7.4%        | \$284,495              | -9.7%  | \$165          | -4.8%  | 57       | 226             | 429                | 84               | 5.5                 | 97.3%           |
| YTD:                              | 746              | 5.1%        | \$265,019,010    | 2.7%   | \$355,253              | -2.3%        | \$310,388              | -5.8%  | \$167          | -2.4%  | 65       | 1,592           | 405                | 765              |                     | 97.6%           |
| Single Family                     | 49               | -38.8%      | \$18,746,349     | -36.1% | \$382,579              | 4.3%         | \$346,900              | 10.1%  | \$173          | 0.2%   | 50       | 218             | 393                | 74               | 5.3                 | 99.3%           |
| YTD:                              | 703              | 2.6%        | \$255,921,150    | 1.2%   | \$364,041              | -1.4%        | \$322,990              | -3.3%  | \$168          | -2.0%  | 66       | 1,451           | 368                | 722              |                     | 97.9%           |
| Townhouse                         | 15               | 1400.0%     | \$3,061,030      | 789.8% | \$204,069              | -40.7%       | \$199,000              | -42.2% | \$139          | -28.3% | 79       | 8               | 36                 | 10               | 9.6                 | 91.0%           |
| YTD:                              | 41               | 64.0%       | \$8,404,930      | 64.4%  | \$204,998              | 0.2%         | \$199,900              | 7.5%   | \$139          | -3.7%  | 53       | 141             | 36                 | 43               |                     | 93.0%           |
| Condominium                       | -                | 0.0%        |                  | 0.0%   | -                      | 0.0%         | -                      | 0.0%   | -              | 0.0%   | -        | -               | 0                  | 0                | -                   | 0.0%            |
| YTD:                              | -                | 0.0%        |                  | 0.0%   | -                      | 0.0%         | -                      | 0.0%   | -              | 0.0%   | -        | 0               | 0                  | 0                |                     | 0.0%            |
|                                   |                  |             |                  |        |                        |              |                        |        |                |        |          | _               | -                  |                  |                     |                 |

#### \* US Census Zip Code Tabulation Area

Flat

Up 1% to 10% Up 11% or more

Produced by: Real Estate Center at Texas A&M University Data: Lubbock Association of REALTORS 10/6/2023

Market Analysis By County: Hockley County