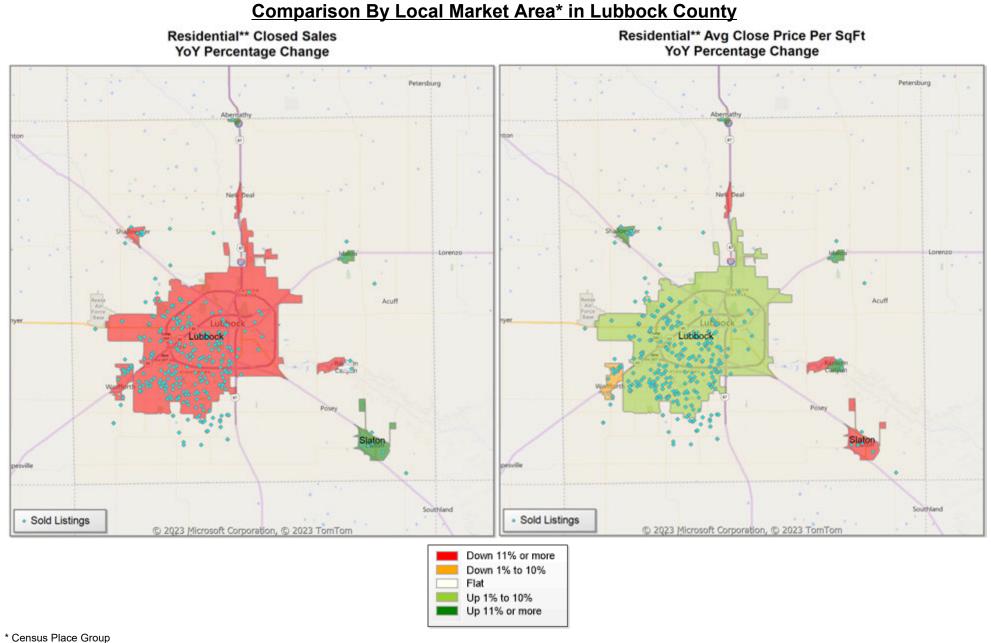

Market Analysis By County: Lubbock County

| Property Type           |    | Closed<br>Sales* | YoY%    | Dollar<br>Volume | YoY%   | Average<br>Price | YoY%   | Median<br>Price | YoY%   | Price/<br>Sqft | YoY%   | DOM | New<br>Listings | Active<br>Listings | Pending<br>Sales | Months<br>Inventory | Close<br>To OLP |
|-------------------------|----|------------------|---------|------------------|--------|------------------|--------|-----------------|--------|----------------|--------|-----|-----------------|--------------------|------------------|---------------------|-----------------|
| All(New and Existing)   |    |                  |         |                  |        |                  |        |                 |        |                |        |     |                 |                    |                  |                     |                 |
| Residential (SF/COND/TH | H) | 319              | -17.8%  | \$94,413,332     | -14.1% | \$295,967        | 4.4%   | \$240,313       | -1.5%  | \$139          | 0.9%   | 37  | 706             | 1,263              | 357              | 3.4                 | 95.8%           |
| YT                      | D: | 3,550            | -6.5%   | \$1,009,789,745  | -6.3%  | \$284,448        | 0.2%   | \$243,238       | -0.7%  | \$138          | 1.6%   | 37  | 6,131           | 1,032              | 3,660            |                     | 96.9%           |
| Single Family           |    | 300              | -21.7%  | \$90,553,641     | -16.8% | \$301,845        | 6.2%   | \$254,275       | 3.8%   | \$139          | 0.8%   | 35  | 689             | 1,207              | 345              | 3.3                 | 96.1%           |
| YT                      | D: | 3,446            | -7.0%   | \$986,395,046    | -7.0%  | \$286,243        | 0.0%   | \$245,000       | -0.2%  | \$138          | 1.6%   | 37  | 5,898           | 981                | 3,562            |                     | 96.9%           |
| Townhouse               |    | 16               | 220.0%  | \$3,276,030      | 199.2% | \$204,752        | -6.5%  | \$199,450       | -0.3%  | \$138          | 8.9%   | 77  | 16              | 55                 | 10               | 6.5                 | 91.1%           |
| YT                      | D: | 85               | 32.8%   | \$17,161,126     | 35.9%  | \$201,896        | 2.3%   | \$199,900       | 5.2%   | \$133          | 3.5%   | 43  | 211             | 47                 | 80               |                     | 95.4%           |
| Condominium             |    | 2                | 100.0%  | \$370,000        | 100.0% | \$185,000        | 100.0% | \$185,000       | 100.0% | \$139          | 100.0% | 10  | 1               | 1                  | 2                | 0.5                 | 100.0%          |
| YT                      | D: | 17               | -37.0%  | \$5,697,000      | 29.9%  | \$335,118        | 106.3% | \$262,000       | 98.5%  | \$138          | 5.1%   | 15  | 22              | 4                  | 18               |                     | 95.2%           |
| Existing Home           |    |                  |         |                  |        |                  |        |                 |        |                |        |     |                 |                    |                  |                     |                 |
| Residential (SF/COND/TH | H) | 254              | -17.3%  | \$72,349,708     | -9.9%  | \$284,841        | 8.9%   | \$222,000       | -2.4%  | \$132          | 3.0%   | 32  | 482             | 841                | 274              | 2.9                 | 95.5%           |
| YT                      | D: | 2,807            | -9.2%   | \$746,244,511    | -9.2%  | \$265,851        | -0.1%  | \$225,000       | 0.0%   | \$131          | 2.0%   | 29  | 4,552           | 632                | 2,900            |                     | 96.6%           |
| Single Family           |    | 251              | -17.2%  | \$71,778,241     | -9.7%  | \$285,969        | 9.0%   | \$222,000       | -2.7%  | \$132          | 2.8%   | 32  | 473             | 821                | 272              | 2.9                 | 95.5%           |
| YT                      | D: | 2,746            | -9.2%   | \$731,801,002    | -9.7%  | \$266,497        | -0.5%  | \$225,100       | 0.0%   | \$130          | 2.0%   | 29  | 4,460           | 617                | 2,845            |                     | 96.6%           |
| Townhouse               |    | 1                | -75.0%  | \$215,000        | -71.4% | \$215,000        | 14.5%  | \$215,000       | 22.9%  | \$134          | 21.5%  | 49  | 8               | 19                 | -                | 4.1                 | 93.5%           |
| YT                      | D: | 44               | 12.8%   | \$8,756,196      | 16.5%  | \$199,004        | 3.3%   | \$185,000       | -5.1%  | \$128          | 7.7%   | 34  | 70              | 10                 | 37               |                     | 97.6%           |
| Condominium             |    | 2                | 100.0%  | \$370,000        | 100.0% | \$185,000        | 100.0% | \$185,000       | 100.0% | \$139          | 100.0% | 10  | 1               | 1                  | 2                | 0.5                 | 100.0%          |
| YT                      | D: | 17               | -37.0%  | \$5,697,000      | 29.9%  | \$335,118        | 106.3% | \$262,000       | 98.5%  | \$138          | 5.1%   | 15  | 22              | 4                  | 18               |                     | 95.2%           |
| New Construction        |    |                  |         |                  |        |                  |        |                 |        |                |        |     |                 |                    |                  |                     |                 |
| Residential (SF/COND/TH | H) | 65               | -19.8%  | \$22,060,394     | -25.7% | \$339,391        | -7.4%  | \$284,495       | -9.7%  | \$165          | -4.8%  | 57  | 224             | 422                | 83               | 5.4                 | 97.3%           |
| YT                      | D: | 742              | 5.3%    | \$263,263,256    | 3.2%   | \$354,802        | -1.9%  | \$310,000       | -5.1%  | \$167          | -2.3%  | 65  | 1,579           | 399                | 760              |                     | 97.7%           |
| Single Family           |    | 49               | -38.8%  | \$18,746,349     | -36.1% | \$382,579        | 4.3%   | \$346,900       | 10.1%  | \$173          | 0.2%   | 50  | 216             | 386                | 73               | 5.2                 | 99.3%           |
| YT                      | D: | 699              | 2.8%    | \$254,166,345    | 1.7%   | \$363,614        | -1.1%  | \$320,000       | -4.2%  | \$168          | -1.9%  | 66  | 1,438           | 363                | 717              |                     | 97.9%           |
| Townhouse               |    | 15               | 1400.0% | \$3,061,030      | 789.8% | \$204,069        | -40.7% | \$199,000       | -42.2% | \$139          | -28.3% | 79  | 8               | 36                 | 10               | 9.6                 | 91.0%           |
| YT                      | D: | 41               | 64.0%   | \$8,404,930      | 64.4%  | \$204,998        | 0.2%   | \$199,900       | 7.5%   | \$139          | -3.7%  | 53  | 141             | 36                 | 43               |                     | 93.0%           |
| Condominium             |    | -                | 0.0%    | -                | 0.0%   | -                | 0.0%   | -               | 0.0%   | -              | 0.0%   | -   | -               | -                  | -                | -                   | 0.0%            |
| YT                      | D: | -                | 0.0%    | -                | 0.0%   | -                | 0.0%   | -               | 0.0%   | -              | 0.0%   | -   | -               | -                  | -                |                     | 0.0%            |