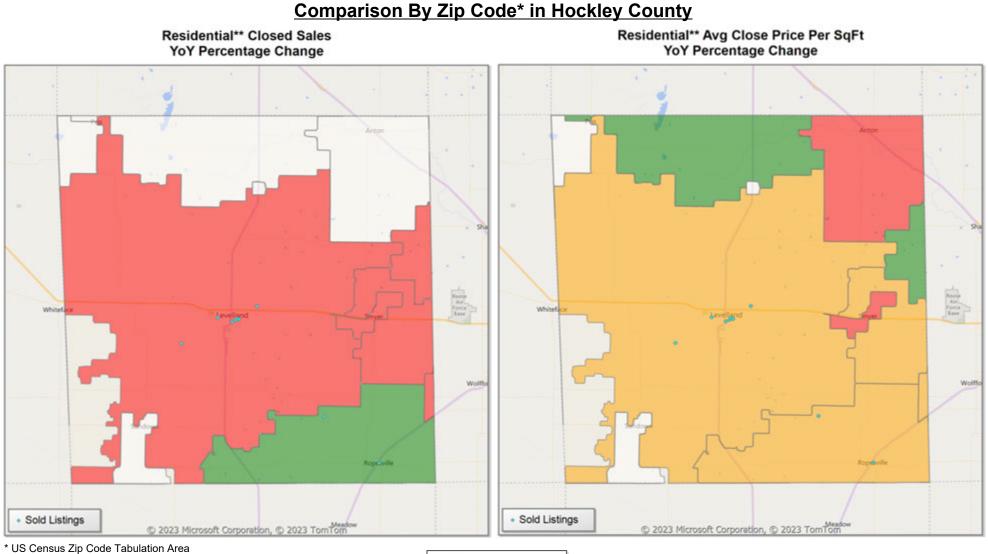

#### \* US Census Zip Code Tabulation Area

Flat

Up 1% to 10% Up 11% or more

Produced by: Real Estate Center at Texas A&M University Data: Lubbock Association of REALTORS 10/6/2023

Market Analysis By County: Hockley County

| Property Type       |             | Closed<br>Sales* | YoY%    | Dollar<br>Volume | YoY%    | Average<br>Price | YoY%    | Median<br>Price | YoY%    | Price/<br>Sqft | YoY%    | DOM | New<br>Listings | Active<br>Listings | Pending<br>Sales | Months<br>Inventory | Close<br>To OLP |
|---------------------|-------------|------------------|---------|------------------|---------|------------------|---------|-----------------|---------|----------------|---------|-----|-----------------|--------------------|------------------|---------------------|-----------------|
| All(New and Exist   | <u>ing)</u> |                  |         |                  |         |                  |         |                 |         |                |         |     |                 |                    |                  |                     |                 |
| Residential (SF/COM | ND/TH)      | 9                | -50.0%  | \$1,112,500      | -66.4%  | \$123,611        | -32.8%  | \$123,000       | -25.9%  | \$96           | -0.9%   | 33  | 32              | 86                 | 18               | 6.0                 | 94.5%           |
|                     | YTD:        | 139              | -2.8%   | \$30,633,800     | 12.9%   | \$220,387        | 16.2%   | \$195,000       | 12.1%   | \$105          | 10.0%   | 53  | 286             | 65                 | 150              |                     | 95.0%           |
| Single Family       |             | 9                | -50.0%  | \$1,112,500      | -66.4%  | \$123,611        | -32.8%  | \$123,000       | -25.9%  | \$96           | -0.9%   | 33  | 32              | 85                 | 18               | 5.9                 | 94.5%           |
|                     | YTD:        | 139              | -2.1%   | \$30,633,800     | 13.7%   | \$220,387        | 16.2%   | \$195,000       | 13.4%   | \$105          | 10.1%   | 53  | 285             | 64                 | 150              |                     | 95.0%           |
| Townhouse           |             | -                | 0.0%    | -                | 0.0%    | -                | 0.0%    | -               | 0.0%    | -              | 0.0%    | -   | -               | -                  | -                | -                   | 0.0%            |
|                     | YTD:        | -                | -100.0% | -                | -100.0% | -                | -100.0% | -               | -100.0% | -              | -100.0% | -   | -               | -                  | -                |                     | 0.0%            |
| Condominium         |             | -                | 0.0%    | -                | 0.0%    | -                | 0.0%    | -               | 0.0%    | -              | 0.0%    | -   | -               | 1                  | -                | -                   | 0.0%            |
|                     | YTD:        | -                | 0.0%    | -                | 0.0%    | -                | 0.0%    | -               | 0.0%    | -              | 0.0%    | -   | 1               | 1                  | -                |                     | 0.0%            |
| Existing Home       |             |                  |         |                  |         |                  |         |                 |         |                |         |     |                 |                    |                  |                     |                 |
| Residential (SF/COM | ND/TH)      | 9                | -50.0%  | \$1,112,500      | -66.4%  | \$123,611        | -32.8%  | \$123,000       | -25.9%  | \$96           | -0.9%   | 33  | 32              | 82                 | 17               | 5.8                 | 94.5%           |
|                     | YTD:        | 136              | -4.2%   | \$29,769,800     | 11.4%   | \$218,896        | 16.3%   | \$194,000       | 12.8%   | \$104          | 9.7%    | 53  | 274             | 61                 | 146              |                     | 94.9%           |
| Single Family       |             | 9                | -50.0%  | \$1,112,500      | -66.4%  | \$123,611        | -32.8%  | \$123,000       | -25.9%  | \$96           | -0.9%   | 33  | 32              | 81                 | 17               | 5.8                 | 94.5%           |
|                     | YTD:        | 136              | -3.6%   | \$29,769,800     | 12.2%   | \$218,896        | 16.3%   | \$194,000       | 14.1%   | \$104          | 9.8%    | 53  | 273             | 60                 | 146              |                     | 94.9%           |
| Townhouse           |             | -                | 0.0%    | -                | 0.0%    | -                | 0.0%    | -               | 0.0%    | -              | 0.0%    | -   | -               | -                  | -                | -                   | 0.0%            |
|                     | YTD:        | -                | -100.0% | -                | -100.0% | -                | -100.0% | -               | -100.0% | -              | -100.0% | -   | -               | -                  | -                |                     | 0.0%            |
| Condominium         |             | -                | 0.0%    | -                | 0.0%    | -                | 0.0%    | -               | 0.0%    | -              | 0.0%    | -   | -               | 1                  | -                | -                   | 0.0%            |
|                     | YTD:        | -                | 0.0%    | -                | 0.0%    | -                | 0.0%    | -               | 0.0%    | -              | 0.0%    | -   | 1               | 1                  | -                |                     | 0.0%            |
| New Construction    |             |                  |         |                  |         |                  |         |                 |         |                |         |     |                 |                    |                  |                     |                 |
| Residential (SF/COM | ND/TH)      | -                | 0.0%    | -                | 0.0%    | -                | 0.0%    | -               | 0.0%    | -              | 0.0%    | -   | -               | 4                  | 1                | 16.0                | 0.0%            |
|                     | YTD:        | 3                | 200.0%  | \$864,000        | 118.0%  | \$288,000        | -27.3%  | \$250,000       | -36.9%  | \$135          | -9.0%   | 96  | 12              | 4                  | 4                |                     | 101.1%          |
| Single Family       |             | -                | 0.0%    | -                | 0.0%    | -                | 0.0%    | -               | 0.0%    | -              | 0.0%    | -   | -               | 4                  | 1                | 16.0                | 0.0%            |
|                     | YTD:        | 3                | 200.0%  | \$864,000        | 118.0%  | \$288,000        | -27.3%  | \$250,000       | -36.9%  | \$135          | -9.0%   | 96  | 12              | 4                  | 4                |                     | 101.1%          |
| Townhouse           |             | -                | 0.0%    | -                | 0.0%    | -                | 0.0%    | -               | 0.0%    | -              | 0.0%    | -   | -               | -                  | -                | -                   | 0.0%            |
|                     | YTD:        | -                | 0.0%    | -                | 0.0%    | -                | 0.0%    | -               | 0.0%    | -              | 0.0%    | -   | -               | -                  | -                |                     | 0.0%            |
| Condominium         |             | -                | 0.0%    | -                | 0.0%    | -                | 0.0%    | -               | 0.0%    | -              | 0.0%    | -   | -               | -                  | -                | -                   | 0.0%            |
|                     | YTD:        | -                | 0.0%    | -                | 0.0%    | -                | 0.0%    | -               | 0.0%    | -              | 0.0%    | -   | -               | -                  | -                |                     | 0.0%            |