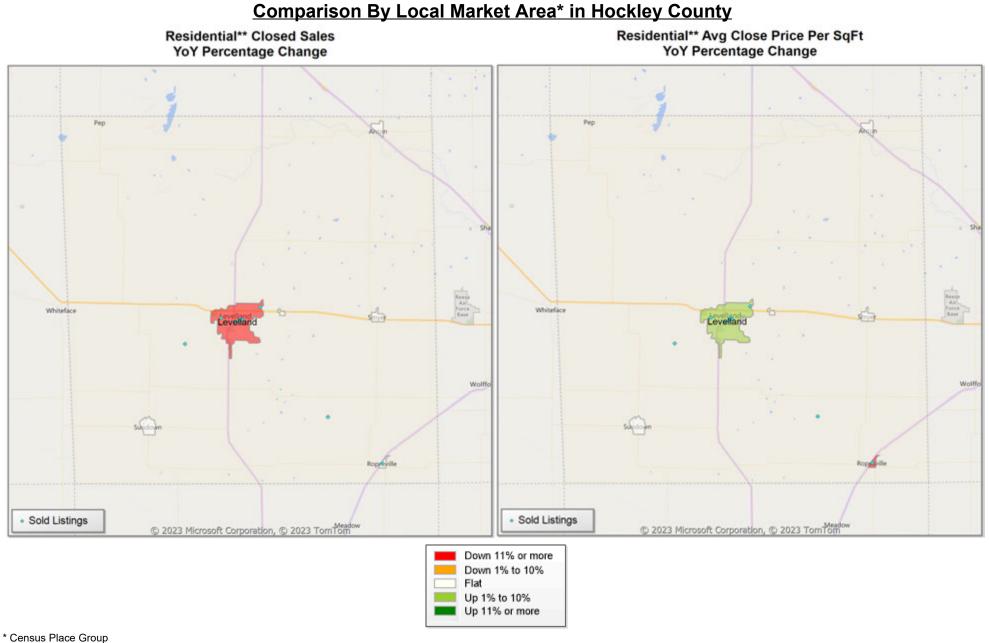

| Property Type       |             | Closed<br>Sales* | YoY%    | Dollar<br>Volume | YoY%    | Average<br>Price | YoY%    | Median<br>Price | YoY%    | Price/<br>Sqft | YoY%    | DOM | New<br>Listings | Active<br>Listings | Pending<br>Sales | Months<br>Inventory | Close<br>To OLP |
|---------------------|-------------|------------------|---------|------------------|---------|------------------|---------|-----------------|---------|----------------|---------|-----|-----------------|--------------------|------------------|---------------------|-----------------|
| All(New and Exist   | <u>ing)</u> |                  |         |                  |         |                  |         |                 |         |                |         |     |                 |                    |                  |                     |                 |
| Residential (SF/COM | ND/TH)      | 9                | -50.0%  | \$1,112,500      | -66.4%  | \$123,611        | -32.8%  | \$123,000       | -25.9%  | \$96           | -0.9%   | 33  | 32              | 86                 | 18               | 6.0                 | 94.5%           |
|                     | YTD:        | 139              | -2.8%   | \$30,633,800     | 12.9%   | \$220,387        | 16.2%   | \$195,000       | 12.1%   | \$105          | 10.0%   | 53  | 286             | 65                 | 150              |                     | 95.0%           |
| Single Family       |             | 9                | -50.0%  | \$1,112,500      | -66.4%  | \$123,611        | -32.8%  | \$123,000       | -25.9%  | \$96           | -0.9%   | 33  | 32              | 85                 | 18               | 5.9                 | 94.5%           |
|                     | YTD:        | 139              | -2.1%   | \$30,633,800     | 13.7%   | \$220,387        | 16.2%   | \$195,000       | 13.4%   | \$105          | 10.1%   | 53  | 285             | 64                 | 150              |                     | 95.0%           |
| Townhouse           |             | -                | 0.0%    | -                | 0.0%    | -                | 0.0%    | -               | 0.0%    | -              | 0.0%    | -   | -               | -                  | -                | -                   | 0.0%            |
|                     | YTD:        | -                | -100.0% | -                | -100.0% | -                | -100.0% | -               | -100.0% | -              | -100.0% | -   | -               | -                  | -                |                     | 0.0%            |
| Condominium         |             | -                | 0.0%    | -                | 0.0%    | -                | 0.0%    | -               | 0.0%    | -              | 0.0%    | -   | -               | 1                  | -                | -                   | 0.0%            |
|                     | YTD:        | -                | 0.0%    | -                | 0.0%    | -                | 0.0%    | -               | 0.0%    | -              | 0.0%    | -   | 1               | 1                  | -                |                     | 0.0%            |
| Existing Home       |             |                  |         |                  |         |                  |         |                 |         |                |         |     |                 |                    |                  |                     |                 |
| Residential (SF/COM | ND/TH)      | 9                | -50.0%  | \$1,112,500      | -66.4%  | \$123,611        | -32.8%  | \$123,000       | -25.9%  | \$96           | -0.9%   | 33  | 32              | 82                 | 17               | 5.8                 | 94.5%           |
|                     | YTD:        | 136              | -4.2%   | \$29,769,800     | 11.4%   | \$218,896        | 16.3%   | \$194,000       | 12.8%   | \$104          | 9.7%    | 53  | 274             | 61                 | 146              |                     | 94.9%           |
| Single Family       |             | 9                | -50.0%  | \$1,112,500      | -66.4%  | \$123,611        | -32.8%  | \$123,000       | -25.9%  | \$96           | -0.9%   | 33  | 32              | 81                 | 17               | 5.8                 | 94.5%           |
|                     | YTD:        | 136              | -3.6%   | \$29,769,800     | 12.2%   | \$218,896        | 16.3%   | \$194,000       | 14.1%   | \$104          | 9.8%    | 53  | 273             | 60                 | 146              |                     | 94.9%           |
| Townhouse           |             | -                | 0.0%    | -                | 0.0%    | -                | 0.0%    | -               | 0.0%    | -              | 0.0%    | -   | -               | -                  | -                | -                   | 0.0%            |
|                     | YTD:        | -                | -100.0% | -                | -100.0% | -                | -100.0% | -               | -100.0% | -              | -100.0% | -   | -               | -                  | -                |                     | 0.0%            |
| Condominium         |             | -                | 0.0%    | -                | 0.0%    | -                | 0.0%    | -               | 0.0%    | -              | 0.0%    | -   | -               | 1                  | -                | -                   | 0.0%            |
|                     | YTD:        | -                | 0.0%    | -                | 0.0%    | -                | 0.0%    | -               | 0.0%    | -              | 0.0%    | -   | 1               | 1                  | -                |                     | 0.0%            |
| New Construction    |             |                  |         |                  |         |                  |         |                 |         |                |         |     |                 |                    |                  |                     |                 |
| Residential (SF/COM | ND/TH)      | -                | 0.0%    | -                | 0.0%    | -                | 0.0%    | -               | 0.0%    | -              | 0.0%    | -   | -               | 4                  | 1                | 16.0                | 0.0%            |
|                     | YTD:        | 3                | 200.0%  | \$864,000        | 118.0%  | \$288,000        | -27.3%  | \$250,000       | -36.9%  | \$135          | -9.0%   | 96  | 12              | 4                  | 4                |                     | 101.1%          |
| Single Family       |             | -                | 0.0%    | -                | 0.0%    | -                | 0.0%    | -               | 0.0%    | -              | 0.0%    | -   | -               | 4                  | 1                | 16.0                | 0.0%            |
|                     | YTD:        | 3                | 200.0%  | \$864,000        | 118.0%  | \$288,000        | -27.3%  | \$250,000       | -36.9%  | \$135          | -9.0%   | 96  | 12              | 4                  | 4                |                     | 101.1%          |
| Townhouse           |             | -                | 0.0%    | -                | 0.0%    | -                | 0.0%    | -               | 0.0%    | -              | 0.0%    | -   | -               | -                  | -                | -                   | 0.0%            |
|                     | YTD:        | -                | 0.0%    | -                | 0.0%    | -                | 0.0%    | -               | 0.0%    | -              | 0.0%    | -   | -               | -                  | -                |                     | 0.0%            |
| Condominium         |             | -                | 0.0%    | -                | 0.0%    | -                | 0.0%    | -               | 0.0%    | -              | 0.0%    | -   | -               | -                  | -                | -                   | 0.0%            |
|                     | YTD:        | -                | 0.0%    | -                | 0.0%    | -                | 0.0%    | -               | 0.0%    | -              | 0.0%    | -   | -               | -                  | -                |                     | 0.0%            |