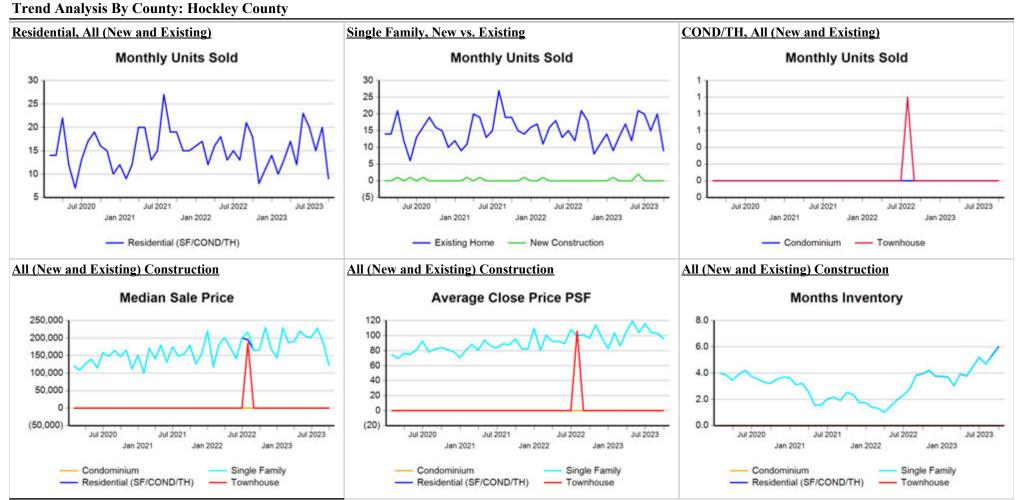

Trend Analysis By Metropolitan Statistical Area: Lubbock

Market Analysis By County: Lubbock County

| Property Type           |    | Closed<br>Sales* | YoY%    | Dollar<br>Volume | YoY%   | Average<br>Price | YoY%   | Median<br>Price | YoY%   | Price/<br>Sqft | YoY%   | DOM | New<br>Listings | Active<br>Listings | Pending<br>Sales | Months<br>Inventory | Close<br>To OLP |
|-------------------------|----|------------------|---------|------------------|--------|------------------|--------|-----------------|--------|----------------|--------|-----|-----------------|--------------------|------------------|---------------------|-----------------|
| All(New and Existing)   |    |                  |         |                  |        |                  |        |                 |        |                |        |     |                 |                    |                  |                     |                 |
| Residential (SF/COND/TH | H) | 319              | -17.8%  | \$94,413,332     | -14.1% | \$295,967        | 4.4%   | \$240,313       | -1.5%  | \$139          | 0.9%   | 37  | 706             | 1,263              | 357              | 3.4                 | 95.8%           |
| YT                      | D: | 3,550            | -6.5%   | \$1,009,789,745  | -6.3%  | \$284,448        | 0.2%   | \$243,238       | -0.7%  | \$138          | 1.6%   | 37  | 6,131           | 1,032              | 3,660            |                     | 96.9%           |
| Single Family           |    | 300              | -21.7%  | \$90,553,641     | -16.8% | \$301,845        | 6.2%   | \$254,275       | 3.8%   | \$139          | 0.8%   | 35  | 689             | 1,207              | 345              | 3.3                 | 96.1%           |
| YT                      | D: | 3,446            | -7.0%   | \$986,395,046    | -7.0%  | \$286,243        | 0.0%   | \$245,000       | -0.2%  | \$138          | 1.6%   | 37  | 5,898           | 981                | 3,562            |                     | 96.9%           |
| Townhouse               |    | 16               | 220.0%  | \$3,276,030      | 199.2% | \$204,752        | -6.5%  | \$199,450       | -0.3%  | \$138          | 8.9%   | 77  | 16              | 55                 | 10               | 6.5                 | 91.1%           |
| YT                      | D: | 85               | 32.8%   | \$17,161,126     | 35.9%  | \$201,896        | 2.3%   | \$199,900       | 5.2%   | \$133          | 3.5%   | 43  | 211             | 47                 | 80               |                     | 95.4%           |
| Condominium             |    | 2                | 100.0%  | \$370,000        | 100.0% | \$185,000        | 100.0% | \$185,000       | 100.0% | \$139          | 100.0% | 10  | 1               | 1                  | 2                | 0.5                 | 100.0%          |
| YT                      | D: | 17               | -37.0%  | \$5,697,000      | 29.9%  | \$335,118        | 106.3% | \$262,000       | 98.5%  | \$138          | 5.1%   | 15  | 22              | 4                  | 18               |                     | 95.2%           |
| Existing Home           |    |                  |         |                  |        |                  |        |                 |        |                |        |     |                 |                    |                  |                     |                 |
| Residential (SF/COND/TH | H) | 254              | -17.3%  | \$72,349,708     | -9.9%  | \$284,841        | 8.9%   | \$222,000       | -2.4%  | \$132          | 3.0%   | 32  | 482             | 841                | 274              | 2.9                 | 95.5%           |
| YT                      | D: | 2,807            | -9.2%   | \$746,244,511    | -9.2%  | \$265,851        | -0.1%  | \$225,000       | 0.0%   | \$131          | 2.0%   | 29  | 4,552           | 632                | 2,900            |                     | 96.6%           |
| Single Family           |    | 251              | -17.2%  | \$71,778,241     | -9.7%  | \$285,969        | 9.0%   | \$222,000       | -2.7%  | \$132          | 2.8%   | 32  | 473             | 821                | 272              | 2.9                 | 95.5%           |
| YT                      | D: | 2,746            | -9.2%   | \$731,801,002    | -9.7%  | \$266,497        | -0.5%  | \$225,100       | 0.0%   | \$130          | 2.0%   | 29  | 4,460           | 617                | 2,845            |                     | 96.6%           |
| Townhouse               |    | 1                | -75.0%  | \$215,000        | -71.4% | \$215,000        | 14.5%  | \$215,000       | 22.9%  | \$134          | 21.5%  | 49  | 8               | 19                 | -                | 4.1                 | 93.5%           |
| YT                      | D: | 44               | 12.8%   | \$8,756,196      | 16.5%  | \$199,004        | 3.3%   | \$185,000       | -5.1%  | \$128          | 7.7%   | 34  | 70              | 10                 | 37               |                     | 97.6%           |
| Condominium             |    | 2                | 100.0%  | \$370,000        | 100.0% | \$185,000        | 100.0% | \$185,000       | 100.0% | \$139          | 100.0% | 10  | 1               | 1                  | 2                | 0.5                 | 100.0%          |
| YT                      | D: | 17               | -37.0%  | \$5,697,000      | 29.9%  | \$335,118        | 106.3% | \$262,000       | 98.5%  | \$138          | 5.1%   | 15  | 22              | 4                  | 18               |                     | 95.2%           |
| New Construction        |    |                  |         |                  |        |                  |        |                 |        |                |        |     |                 |                    |                  |                     |                 |
| Residential (SF/COND/TH | H) | 65               | -19.8%  | \$22,060,394     | -25.7% | \$339,391        | -7.4%  | \$284,495       | -9.7%  | \$165          | -4.8%  | 57  | 224             | 422                | 83               | 5.4                 | 97.3%           |
| YT                      | D: | 742              | 5.3%    | \$263,263,256    | 3.2%   | \$354,802        | -1.9%  | \$310,000       | -5.1%  | \$167          | -2.3%  | 65  | 1,579           | 399                | 760              |                     | 97.7%           |
| Single Family           |    | 49               | -38.8%  | \$18,746,349     | -36.1% | \$382,579        | 4.3%   | \$346,900       | 10.1%  | \$173          | 0.2%   | 50  | 216             | 386                | 73               | 5.2                 | 99.3%           |
| YT                      | D: | 699              | 2.8%    | \$254,166,345    | 1.7%   | \$363,614        | -1.1%  | \$320,000       | -4.2%  | \$168          | -1.9%  | 66  | 1,438           | 363                | 717              |                     | 97.9%           |
| Townhouse               |    | 15               | 1400.0% | \$3,061,030      | 789.8% | \$204,069        | -40.7% | \$199,000       | -42.2% | \$139          | -28.3% | 79  | 8               | 36                 | 10               | 9.6                 | 91.0%           |
| YT                      | D: | 41               | 64.0%   | \$8,404,930      | 64.4%  | \$204,998        | 0.2%   | \$199,900       | 7.5%   | \$139          | -3.7%  | 53  | 141             | 36                 | 43               |                     | 93.0%           |
| Condominium             |    | -                | 0.0%    | -                | 0.0%   | -                | 0.0%   | -               | 0.0%   | -              | 0.0%   | -   | -               | -                  | -                | -                   | 0.0%            |
| YT                      | D: | -                | 0.0%    | -                | 0.0%   | -                | 0.0%   | -               | 0.0%   | -              | 0.0%   | -   | -               | -                  | -                |                     | 0.0%            |