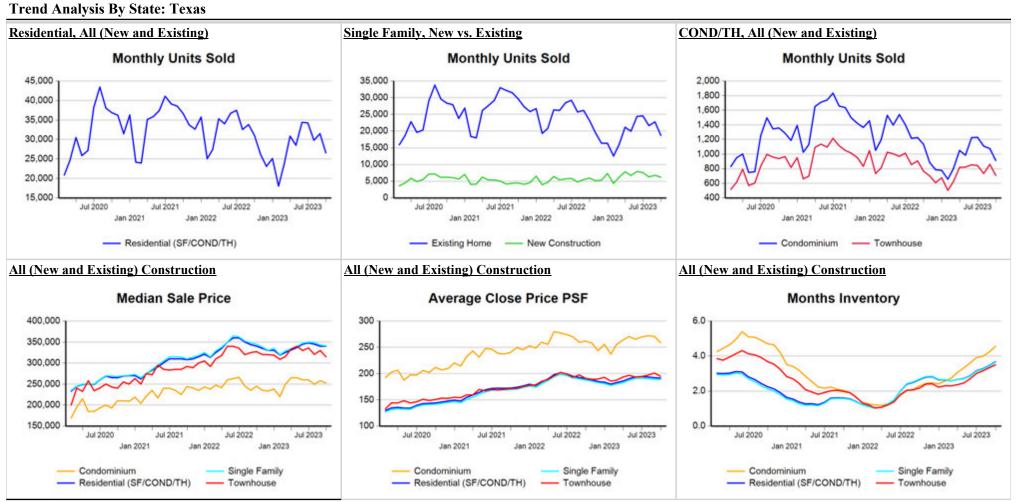

4,050,824         | 30.5%  | \$395,675        | 0.9%  | \$376,206       | 1.7%   | \$218          | 1.7%   | 77  | 2,766           | 812                | 1,807            |                     | 95.3%           |
| Condominium             |                   | 63               | 34.0%  | \$35,979,547          | 34.4%  | \$571,104        | 0.2%  | \$459,000       | -5.4%  | \$320          | -15.0% | 63  | 132             | 519                | 60               | 8.4                 | 96.0%           |
| Y                       | TD:               | 570              | 4.6%   | \$323,369,854         | 1.3%   | \$567,316        | -3.2% | \$482,228       | 5.1%   | \$356          | 5.2%   | 91  | 1,315           | 499                | 659              |                     | 94.2%           |





\* Residential includes Single Family, Condominium and Townhouse.



# Residential\* Closed Sales YoY Percentage Change



\* Residential includes Single Family, Condominium and Townhouse.



Market Analysis By Metropolitan Statistical Area: Lubbock

| Property Type                     | Closed<br>Sales* | YoY%        | Dollar<br>Volume | YoY%   | Average<br>Price       | YoY%         | Median<br>Price        | YoY%   | Price/<br>Sqft | YoY%   | DOM      | New<br>Listings | Active<br>Listings | Pending<br>Sales | Months<br>Inventory | Close<br>To OLF |
|-----------------------------------|------------------|-------------|------------------|--------|------------------------|--------------|------------------------|--------|----------------|--------|----------|-----------------|----------