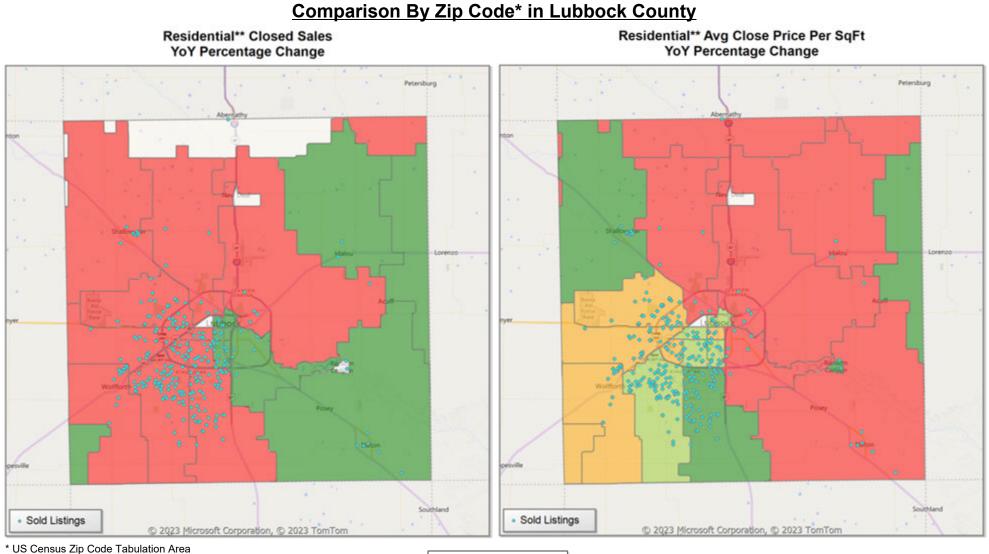

Trend Analysis By Metropolitan Statistical Area: Lubbock

Market Analysis By County: Lubbock County

| Property Type           |    | Closed<br>Sales* | YoY%    | Dollar<br>Volume | YoY%   | Average<br>Price | YoY%   | Median<br>Price | YoY%   | Price/<br>Sqft | YoY%   | DOM | New<br>Listings | Active<br>Listings | Pending<br>Sales | Months<br>Inventory | Close<br>To OLP |
|-------------------------|----|------------------|---------|------------------|--------|------------------|--------|-----------------|--------|----------------|--------|-----|-----------------|--------------------|------------------|---------------------|-----------------|
| All(New and Existing)   |    |                  |         |                  |        |                  |        |                 |        |                |        |     |                 |                    |                  |                     |                 |
| Residential (SF/COND/TH | H) | 319              | -17.8%  | \$94,413,332     | -14.1% | \$295,967        | 4.4%   | \$240,313       | -1.5%  | \$139          | 0.9%   | 37  | 706             | 1,263              | 357              | 3.4                 | 95.8%           |
| YT                      | D: | 3,550            | -6.5%   | \$1,009,789,745  | -6.3%  | \$284,448        | 0.2%   | \$243,238       | -0.7%  | \$138          | 1.6%   | 37  | 6,131           | 1,032              | 3,660            |                     | 96.9%           |
| Single Family           |    | 300              | -21.7%  | \$90,553,641     | -16.8% | \$301,845        | 6.2%   | \$254,275       | 3.8%   | \$139          | 0.8%   | 35  | 689             | 1,207              | 345              | 3.3                 | 96.1%           |
| YT                      | D: | 3,446            | -7.0%   | \$986,395,046    | -7.0%  | \$286,243        | 0.0%   | \$245,000       | -0.2%  | \$138          | 1.6%   | 37  | 5,898           | 981                | 3,562            |                     | 96.9%           |
| Townhouse               |    | 16               | 220.0%  | \$3,276,030      | 199.2% | \$204,752        | -6.5%  | \$199,450       | -0.3%  | \$138          | 8.9%   | 77  | 16              | 55                 | 10               | 6.5                 | 91.1%           |
| YT                      | D: | 85               | 32.8%   | \$17,161,126     | 35.9%  | \$201,896        | 2.3%   | \$199,900       | 5.2%   | \$133          | 3.5%   | 43  | 211             | 47                 | 80               |                     | 95.4%           |
| Condominium             |    | 2                | 100.0%  | \$370,000        | 100.0% | \$185,000        | 100.0% | \$185,000       | 100.0% | \$139          | 100.0% | 10  | 1               | 1                  | 2                | 0.5                 | 100.0%          |
| YT                      | D: | 17               | -37.0%  | \$5,697,000      | 29.9%  | \$335,118        | 106.3% | \$262,000       | 98.5%  | \$138          | 5.1%   | 15  | 22              | 4                  | 18               |                     | 95.2%           |
| Existing Home           |    |                  |         |                  |        |                  |        |                 |        |                |        |     |                 |                    |                  |                     |                 |
| Residential (SF/COND/TH | H) | 254              | -17.3%  | \$72,349,708     | -9.9%  | \$284,841        | 8.9%   | \$222,000       | -2.4%  | \$132          | 3.0%   | 32  | 482             | 841                | 274              | 2.9                 | 95.5%           |
| YT                      | D: | 2,807            | -9.2%   | \$746,244,511    | -9.2%  | \$265,851        | -0.1%  | \$225,000       | 0.0%   | \$131          | 2.0%   | 29  | 4,552           | 632                | 2,900            |                     | 96.6%           |
| Single Family           |    | 251              | -17.2%  | \$71,778,241     | -9.7%  | \$285,969        | 9.0%   | \$222,000       | -2.7%  | \$132          | 2.8%   | 32  | 473             | 821                | 272              | 2.9                 | 95.5%           |
| YT                      | D: | 2,746            | -9.2%   | \$731,801,002    | -9.7%  | \$266,497        | -0.5%  | \$225,100       | 0.0%   | \$130          | 2.0%   | 29  | 4,460           | 617                | 2,845            |                     | 96.6%           |
| Townhouse               |    | 1                | -75.0%  | \$215,000        | -71.4% | \$215,000        | 14.5%  | \$215,000       | 22.9%  | \$134          | 21.5%  | 49  | 8               | 19                 | -                | 4.1                 | 93.5%           |
| YT                      | D: | 44               | 12.8%   | \$8,756,196      | 16.5%  | \$199,004        | 3.3%   | \$185,000       | -5.1%  | \$128          | 7.7%   | 34  | 70              | 10                 | 37               |                     | 97.6%           |
| Condominium             |    | 2                | 100.0%  | \$370,000        | 100.0% | \$185,000        | 100.0% | \$185,000       | 100.0% | \$139          | 100.0% | 10  | 1               | 1                  | 2                | 0.5                 | 100.0%          |
| YT                      | D: | 17               | -37.0%  | \$5,697,000      | 29.9%  | \$335,118        | 106.3% | \$262,000       | 98.5%  | \$138          | 5.1%   | 15  | 22              | 4                  | 18               |                     | 95.2%           |
| New Construction        |    |                  |         |                  |        |                  |        |                 |        |                |        |     |                 |                    |                  |                     |                 |
| Residential (SF/COND/TH | H) | 65               | -19.8%  | \$22,060,394     | -25.7% | \$339,391        | -7.4%  | \$284,495       | -9.7%  | \$165          | -4.8%  | 57  | 224             | 422                | 83               | 5.4                 | 97.3%           |
| YT                      | D: | 742              | 5.3%    | \$263,263,256    | 3.2%   | \$354,802        | -1.9%  | \$310,000       | -5.1%  | \$167          | -2.3%  | 65  | 1,579           | 399                | 760              |                     | 97.7%           |
| Single Family           |    | 49               | -38.8%  | \$18,746,349     | -36.1% | \$382,579        | 4.3%   | \$346,900       | 10.1%  | \$173          | 0.2%   | 50  | 216             | 386                | 73               | 5.2                 | 99.3%           |
| YT                      | D: | 699              | 2.8%    | \$254,166,345    | 1.7%   | \$363,614        | -1.1%  | \$320,000       | -4.2%  | \$168          | -1.9%  | 66  | 1,438           | 363                | 717              |                     | 97.9%           |
| Townhouse               |    | 15               | 1400.0% | \$3,061,030      | 789.8% | \$204,069        | -40.7% | \$199,000       | -42.2% | \$139          | -28.3% | 79  | 8               | 36                 | 10               | 9.6                 | 91.0%           |
| YT                      | D: | 41               | 64.0%   | \$8,404,930      | 64.4%  | \$204,998        | 0.2%   | \$199,900       | 7.5%   | \$139          | -3.7%  | 53  | 141             | 36                 | 43               |                     | 93.0%           |
| Condominium             |    | -                | 0.0%    | -                | 0.0%   | -                | 0.0%   | -               | 0.0%   | -              | 0.0%   | -   | -               | -                  | -                | -                   | 0.0%            |
| YT                      | D: | -                | 0.0%    | -                | 0.0%   | -                | 0.0%   | -               | 0.0%   | -              | 0.0%   | -   | -               | -                  | -                |                     | 0.0%            |