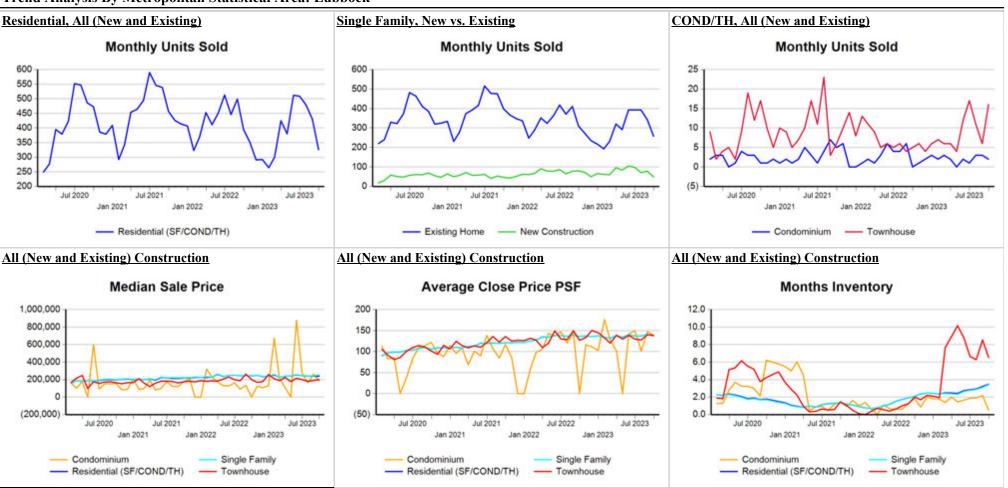

.0%         | -                      | 0.0%   | -              | 0.0%   | -        | -               | 0                  | 0                | -                   | 0.0%            |
| YTD:                              | -                | 0.0%        |                  | 0.0%   | -                      | 0.0%         | -                      | 0.0%   | -              | 0.0%   | -        | 0               | 0                  | 0                |                     | 0.0%            |
|                                   |                  |             |                  |        |                        |              |                        |        |                |        |          | _               | -                  |                  |                     |                 |



Trend Analysis By Metropolitan Statistical Area: Lubbock



#### \* US Census Zip Code Tabulation Area







Flat

Up 1% to 10% Up 11% or more

Produced by: Real Estate Center at Texas A&M University Data: Lubbock Association of REALTORS 10/6/2023

Market Analysis By County: Hockley County

| Property Type       |             | Closed<br>Sales* | YoY%    | Dollar<br>Volume | YoY%    | Average<br>Price | YoY%    | Median<br>Price | YoY%    | Price/<br>Sqft | YoY%    | DOM | New<br>Listings | Active<br>Listings | Pending<br>Sales | Months<br>Inventory | Close<br>To OLP |
|---------------------|-------------|------------------|---------|------------------|---------|------------------|---------|-----------------|---------|----------------|---------|-----|-----------------|------------------