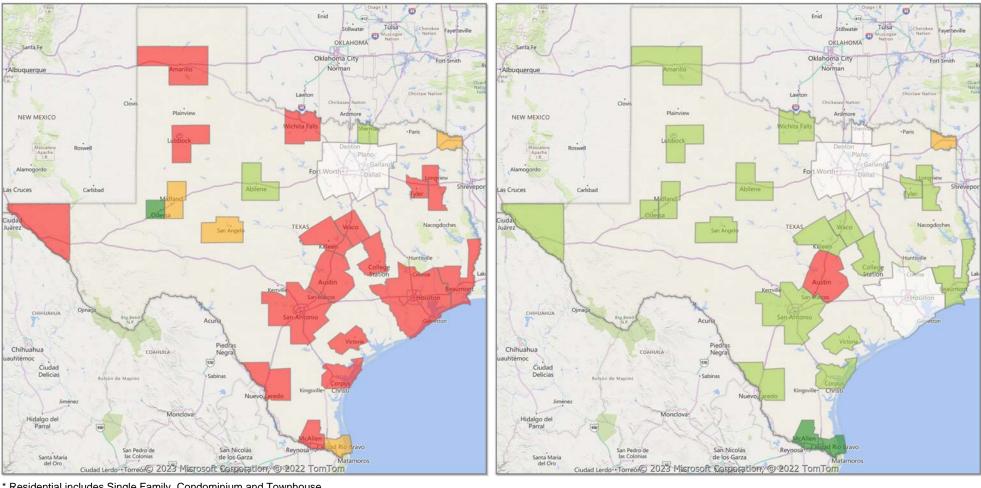

### Residential\* Avg Close Price Per SqFt **YoY Percentage Change**

<sup>\*</sup> Residential includes Single Family, Condominium and Townhouse.