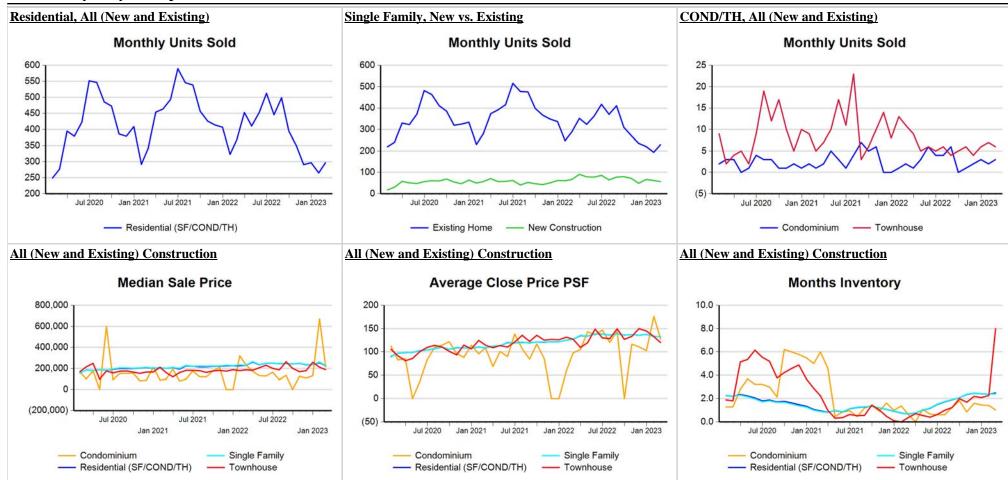

#### Trend Analysis By Metropolitan Statistical Area: Lubbock

<sup>\*</sup> Closed Sale counts for most recent 3 months are Preliminary.