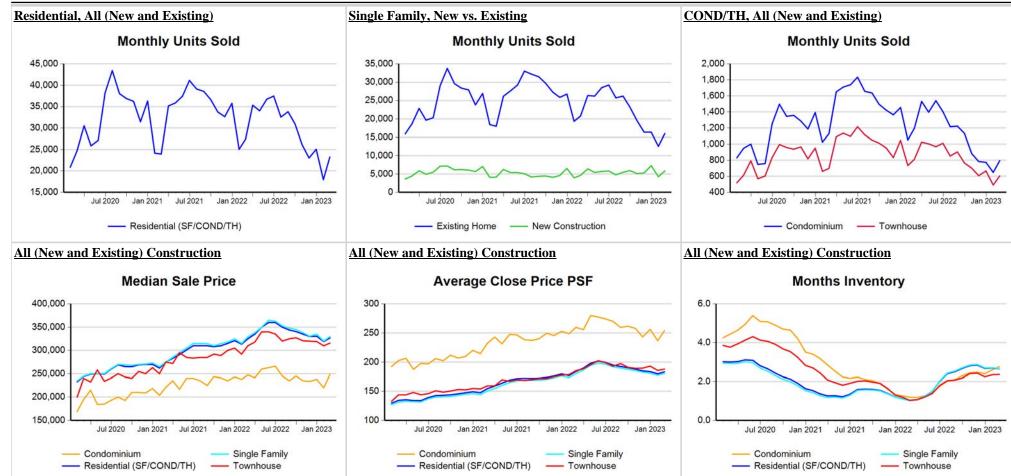

# **Comparison By Metropolitan Statistical Area in Texas**

#### Residential\* Closed Sales **YoY Percentage Change**