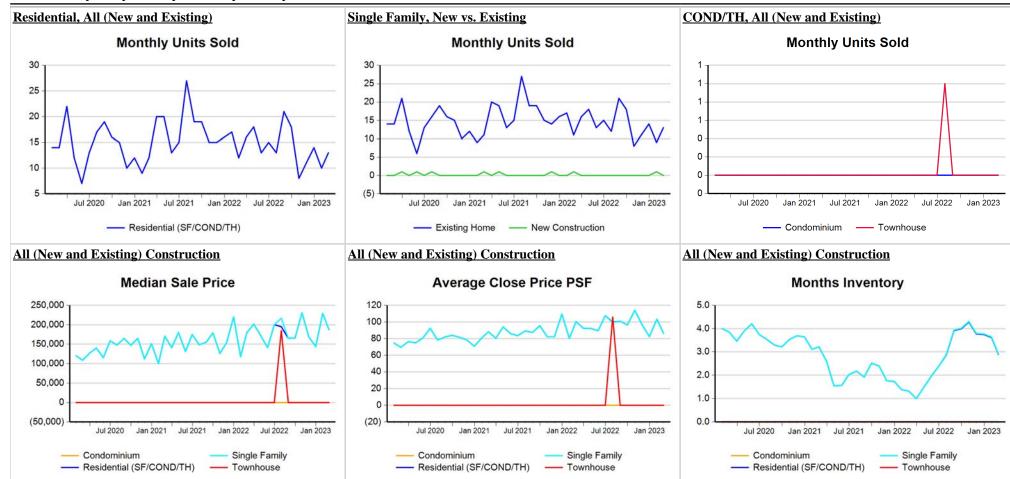

#### Trend Analysis By Metropolitan Statistical Area: Lubbock

<sup>\*</sup> Closed Sale counts for most recent 3 months are Preliminary.