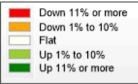

| Market Analys        | sis By St | ate: Texas       |        |                  |        |                  |        |                 |        |                |       |     |                 |                    |                  |                     |                 |
|----------------------|-----------|------------------|--------|------------------|--------|------------------|--------|-----------------|--------|----------------|-------|-----|-----------------|--------------------|------------------|---------------------|-----------------|
| Property Type        |           | Closed<br>Sales* | YoY%   | Dollar<br>Volume | YoY%   | Average<br>Price | YoY%   | Median<br>Price | YoY%   | Price/<br>Sqft | YoY%  | DOM | New<br>Listings | Active<br>Listings | Pending<br>Sales | Months<br>Inventory | Close<br>To OLP |
| All(New and Exis     | ting)     |                  |        |                  |        |                  |        |                 |        |                |       |     |                 |                    |                  |                     |                 |
| Residential (SF/CO   | ND/TH)    | 23,264           | -15.1% | \$9,115,745,057  | -14.5% | \$391,839        | 0.8%   | \$327,000       | 0.6%   | \$183          | -0.4% | 65  | 33,050          | 78,166             | 27,200           | 2.6                 | 93.8%           |
|                      | YTD:      | 41,218           | -21.4% | \$16,033,349,839 | -20.1% | \$388,989        | 1.8%   | \$324,900       | 1.5%   | \$182          | 0.6%  | 64  | 68,315          | 79,432             | 54,247           |                     | 93.5%           |
| Single Family        |           | 21,838           | -14.0% | \$8,639,128,940  | -13.4% | \$395,601        | 0.7%   | \$330,000       | 0.3%   | \$180          | 0.1%  | 65  | 30,777          | 73,219             | 25,491           | 2.6                 | 93.7%           |
|                      | YTD:      | 38,644           | -20.6% | \$15,198,299,371 | -19.1% | \$393,290        | 1.9%   | \$325,240       | 1.0%   | \$179          | 1.1%  | 64  | 63,663          | 74,508             | 50,912           |                     | 93.4%           |
| Townhouse            |           | 605              | -25.4% | \$203,048,078    | -27.0% | \$335,617        | -2.2%  | \$315,763       | 1.9%   | \$188          | 1.5%  | 59  | 951             | 1,887              | 783              | 2.4                 | 94.7%           |
|                      | YTD:      | 1,095            | -29.1% | \$365,722,915    | -29.5% | \$333,994        | -0.6%  | \$314,970       | 3.3%   | \$187          | 2.7%  | 61  | 1,877           | 1,904              | 1,507            |                     | 95.0%           |
| Condominium          |           | 796              | -33.4% | \$265,617,796    | -33.7% | \$333,691        | -0.4%  | \$248,750       | 0.5%   | \$254          | -2.1% | 58  | 1,322           | 3,060              | 926              | 2.8                 | 95.0%           |
|                      | YTD:      | 1,444            | -35.8% | \$458,176,655    | -38.6% | \$317,297        | -4.5%  | \$230,000       | -5.0%  | \$246          | -3.3% | 56  | 2,775           | 3,020              | 1,828            |                     | 94.9%           |
| <b>Existing Home</b> |           |                  |        |                  |        |                  |        |                 |        |                |       |     |                 |                    |                  |                     |                 |
| Residential (SF/CO   | ND/TH)    | 17,233           | -23.6% | \$6,563,932,617  | -24.1% | \$380,893        | -0.6%  | \$310,000       | -1.9%  | \$180          | -1.4% | 57  | 24,405          | 50,995             | 19,321           | 2.1                 | 94.1%           |
|                      | YTD:      | 30,778           | -29.3% | \$11,571,147,265 | -29.2% | \$375,955        | 0.1%   | \$305,000       | -1.6%  | \$178          | -0.5% | 56  | 49,946          | 51,741             | 38,643           |                     | 93.7%           |
| Single Family        |           | 16,008           | -22.9% | \$6,174,170,515  | -23.4% | \$385,693        | -0.6%  | \$315,000       | -1.6%  | \$177          | -1.1% | 57  | 22,584          | 47,348             | 17,947           | 2.1                 | 94.0%           |
|                      | YTD:      | 28,559           | -28.8% | \$10,884,847,231 | -28.6% | \$381,135        | 0.2%   | \$310,000       | -0.9%  | \$175          | -0.1% | 56  | 46,186          | 48,113             | 35,924           |                     | 93.6%           |
| Townhouse            |           | 452              | -32.4% | \$142,916,175    | -36.8% | \$316,186        | -6.5%  | \$280,000       | -8.2%  | \$180          | -1.8% | 54  | 668             | 1,082              | 545              | 1.7                 | 95.3%           |
|                      | YTD:      | 824              | -37.0% | \$260,723,519    | -39.7% | \$316,412        | -4.3%  | \$282,500       | -3.2%  | \$178          | -0.5% | 58  | 1,309           | 1,089              | 1,064            |                     | 95.5%           |
| Condominium          |           | 750              | -33.6% | \$239,612,167    | -34.0% | \$319,483        | -0.7%  | \$237,000       | -1.2%  | \$249          | -2.5% | 55  | 1,153           | 2,565              | 829              | 2.4                 | 95.1%           |
|                      | YTD:      | 1,365            | -35.5% | \$416,280,154    | -37.2% | \$304,967        | -2.7%  | \$224,500       | -2.6%  | \$241          | -3.1% | 54  | 2,451           | 2,539              | 1,655            |                     | 94.9%           |
| New Construction     | <u> </u>  |                  |        |                  |        |                  |        |                 |        |                |       |     |                 |                    |                  |                     |                 |
| Residential (SF/CO   | ND/TH)    | 6,030            | 24.6%  | \$2,551,918,549  | 27.0%  | \$423,204        | 2.0%   | \$362,090       | 0.9%   | \$191          | 1.8%  | 88  | 8,645           | 27,171             | 7,879            | 4.7                 | 93.0%           |
|                      | YTD:      | 10,430           | 16.5%  | \$4,459,121,170  | 20.0%  | \$427,528        | 3.0%   | \$360,000       | 0.3%   | \$191          | 2.2%  | 86  | 18,369          | 27,691             | 15,604           |                     | 93.0%           |
| Single Family        |           | 5,824            | 25.8%  | \$2,463,000,421  | 28.3%  | \$422,905        | 2.0%   | \$360,000       | 0.3%   | \$189          | 2.1%  | 89  | 8,193           | 25,871             | 7,544            | 4.6                 | 93.0%           |
|                      | YTD:      | 10,074           | 17.4%  | \$4,309,885,100  | 21.5%  | \$427,823        | 3.5%   | \$360,000       | 0.6%   | \$190          | 2.8%  | 87  | 17,477          | 26,395             | 14,988           |                     | 93.0%           |
| Townhouse            |           | 153              | 7.8%   | \$59,994,100     | 15.3%  | \$392,118        | 7.0%   | \$383,500       | 19.5%  | \$212          | 8.0%  | 73  | 283             | 805                | 238              | 5.4                 | 93.0%           |
|                      | YTD:      | 271              | 14.4%  | \$104,929,985    | 21.0%  | \$387,196        | 5.9%   | \$374,990       | 10.4%  | \$213          | 7.4%  | 68  | 568             | 815                | 443              |                     | 93.5%           |
| Condominium          |           | 47               | -29.9% | \$26,701,620     | -29.1% | \$568,120        | 1.1%   | \$428,784       | -6.0%  | \$332          | 3.1%  | 110 | 169             | 495                | 97               | 9.0                 | 93.2%           |
|                      | YTD:      | 80               | -39.9% | \$42,498,022     | -49.2% | \$531,225        | -15.5% | \$410,000       | -10.7% | \$335          | -3.2% | 92  | 324             | 481                | 173              |                     | 94.7%           |