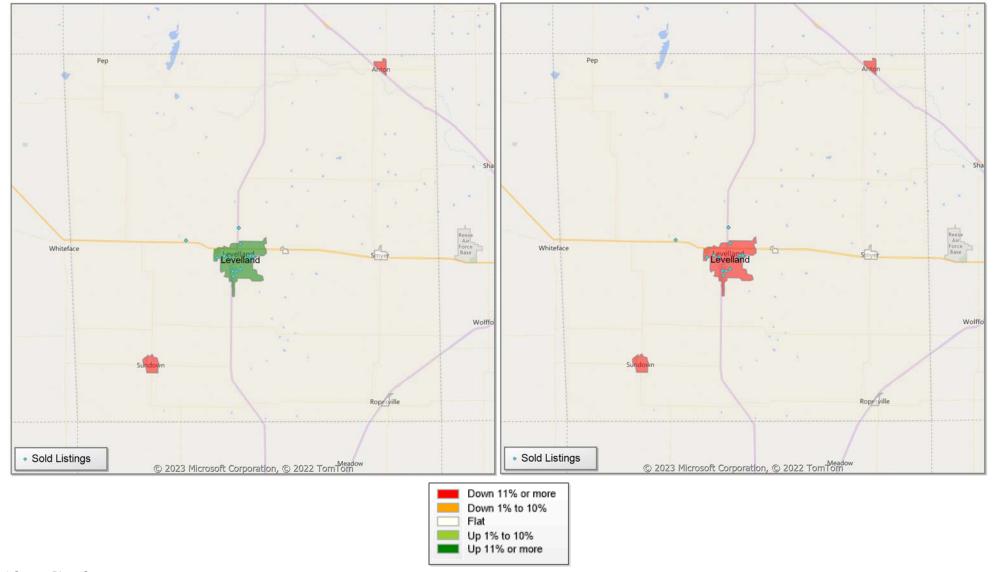

## **Comparison By Zip Code\* in Hockley County**

#### Residential\*\* Closed Sales YoY Percentage Change

### Residential\*\* Avg Close Price Per SqFt YoY Percentage Change

Up 11% or more