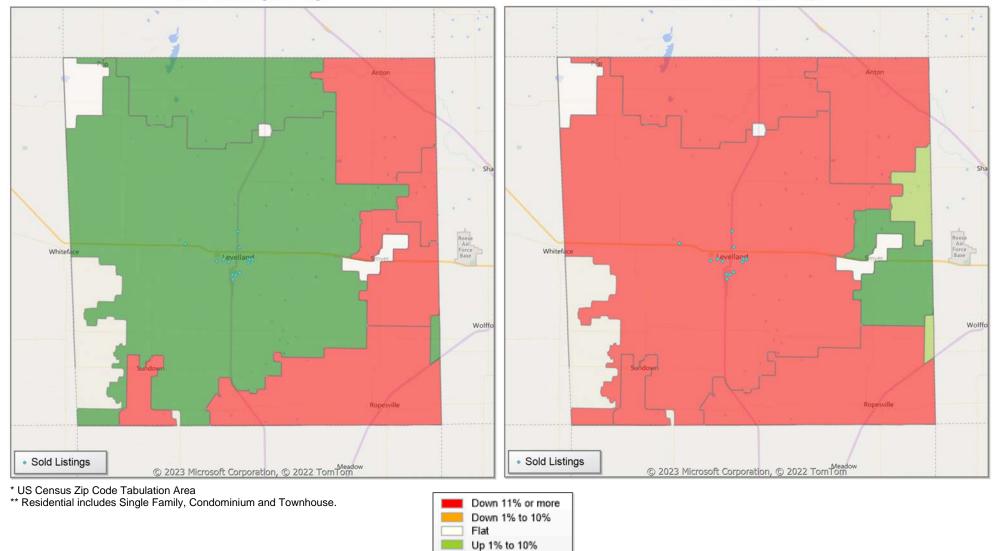

## **Comparison By County in Texas**

#### Residential\* Closed Sales **YoY Percentage Change**

### Residential\* Avg Close Price Per SqFt **YoY Percentage Change**

<sup>\*</sup> Residential includes Single Family, Condominium and Townhouse.

| Property Type        | <b>!</b>        | Closed<br>Sales* | YoY%         | Dollar<br>Volume | YoY%   | Average<br>Price | YoY%   | Median<br>Price | YoY%   | Price/<br>Sqft | YoY%  | DOM | New<br>Listings | Active<br>Listings | Pending<br>Sales | Months<br>Inventory | Close<br>To OLF |
|----------------------|-----------------|------------------|--------------|------------------|--------|------------------|--------|-----------------|--------|----------------|-------|-----|-----------------|--------------------|------------------|---------------------|-----------------|
| All(New and Ex       | isting)         |                  |              |                  |        |                  |        |                 |        |                |       |     |                 |                    |                  |                     |                 |
| Residential (SF/C    | OND/TH)         | 297              | -19.5%       | \$77,703,977     | -19.0% | \$261,630        | 0.7%   | \$225,000       | -1.8%  | \$133          | 4.6%  | 35  | 590             | 962                | 420              | 2.5                 | 95.7%           |
|                      | YTD:            | 562              | -18.8%       | \$154,896,854    | -14.7% | \$275,617        | 5.1%   | \$238,063       | 4.8%   | \$133          | 5.4%  | 43  | 1,190           | 950                | 780              |                     | 95.4%           |
| Single Family        |                 | 288              | -19.1%       | \$75,852,428     | -18.9% | \$263,376        | 0.3%   | \$226,593       | -1.5%  | \$133          | 4.7%  | 35  | 550             | 913                | 414              | 2.4                 | 95.8%           |
|                      | YTD:            | 544              | -18.2%       | \$150,204,224    | -14.9% | \$276,111        | 4.1%   | \$239,950       | 4.3%   | \$133          | 5.3%  | 43  | 1,137           | 917                | 765              |                     | 95.4%           |
| Townhouse            |                 | 6                | -45.5%       | \$1,180,500      | -39.7% | \$196,750        | 10.7%  | \$187,750       | 0.9%   | \$120          | -5.7% | 60  | 38              | 46                 | 4                | 8.0                 | 96.0%           |
|                      | YTD:            | 13               | -45.8%       | \$2,660,500      | -39.0% | \$204,654        | 12.6%  | \$205,000       | 13.9%  | \$127          | -2.1% | 43  | 49              | 30                 | 11               |                     | 96.4%           |
| Condominium          |                 | 3                | 50.0%        | \$699,000        | 49.2%  | \$233,000        | -0.5%  | \$215,000       | -8.2%  | \$128          | 30.8% | 7   | 2               | 3                  | 2                | 1.0                 | 94.2%           |
|                      | YTD:            | 5                | 66.7%        | \$2,042,000      | 159.0% | \$408,400        | 55.4%  | \$220,000       | -13.2% | \$147          | 74.1% | 15  | 4               | 3                  | 4                |                     | 91.2%           |
| * Closed Sale count  | s for most rece | ent 3 months are | Preliminary. |                  |        |                  |        |                 |        |                |       |     |                 |                    |                  |                     |                 |
| <b>Existing Home</b> |                 |                  | ·            |                  |        |                  |        |                 |        |                |       |     |                 |                    |                  |                     |                 |
| Residential (SF/C    | OND/TH)         | 238              | -19.3%       | \$58,772,342     | -16.3% | \$246,943        | 3.8%   | \$209,500       | 2.2%   | \$125          | 5.8%  | 28  | 435             | 511                | 329              | 1.6                 | 95.7%           |
|                      | YTD:            | 441              | -19.5%       | \$114,851,956    | -13.4% | \$260,435        | 7.6%   | \$215,400       | 7.7%   | \$126          | 7.3%  | 37  | 850             | 503                | 609              |                     | 95.2%           |
| Single Family        | _               | 230              | -20.4%       | \$57,060,139     | -17.3% | \$248,088        | 3.9%   | \$209,750       | 2.3%   | \$125          | 5.9%  | 29  | 428             | 503                | 323              | 1.6                 | 95.8%           |
|                      | YTD:            | 424              | -21.0%       | \$110,284,569    | -15.5% | \$260,105        | 7.1%   | \$215,500       | 7.8%   | \$126          | 6.9%  | 37  | 836             | 494                | 596              |                     | 95.2%           |
| Townhouse            |                 | 4                | 0.0%         | \$780,000        | 14.6%  | \$195,000        | 14.6%  | \$157,500       | -0.2%  | \$108          | -4.0% | 23  | 5               | 5                  | 4                | 1.1                 | 94.3%           |
|                      | YTD:            | 11               | 37.5%        | \$2,260,000      | 59.0%  | \$205,455        | 15.7%  | \$205,000       | 18.6%  | \$124          | 9.5%  | 27  | 10              | 5                  | 9                |                     | 95.8%           |
| Condominium          |                 | 3                | 50.0%        | \$699,000        | 49.2%  | \$233,000        | -0.5%  | \$215,000       | -8.2%  | \$128          | 30.8% | 7   | 2               | 3                  | 2                | 1.0                 | 94.2%           |
|                      | YTD:            | 5                | 66.7%        | \$2,042,000      | 159.0% | \$408,400        | 55.4%  | \$220,000       | -13.2% | \$147          | 74.1% | 15  | 4               | 3                  | 4                |                     | 91.2%           |
| * Closed Sale count  | s for most rece | ent 3 months are | Preliminary. |                  |        |                  |        |                 |        |                |       |     |                 |                    |                  |                     |                 |
| New Construction     | <u>on</u>       |                  |              |                  |        |                  | ,      |                 |        |                |       |     |                 |                    |                  |                     |                 |
| Residential (SF/C    | OND/TH)         | 59               | -20.3%       | \$18,917,735     | -26.5% | \$320,640        | -7.8%  | \$272,790       | -9.1%  | \$165          | 0.9%  | 63  | 155             | 451                | 91               | 6.2                 | 95.8%           |
|                      | YTD:            | 121              | -16.0%       | \$40,022,578     | -18.1% | \$330,765        | -2.5%  | \$292,950       | -2.3%  | \$160          | -0.7% | 66  | 340             | 447                | 171              |                     | 96.1%           |
| Single Family        | _               | 57               | -14.9%       | \$18,530,611     | -24.3% | \$325,098        | -11.0% | \$280,095       | -12.2% | \$165          | -0.4% | 61  | 122             | 410                | 91               | 5.7                 | 95.7%           |
|                      | YTD:            | 119              | -7.0%        | \$39,631,158     | -13.7% | \$333,035        | -7.2%  | \$293,950       | -7.3%  | \$160          | -2.3% | 65  | 301             | 422                | 169              |                     | 96.0%           |
| Townhouse            |                 | 2                | -71.4%       | \$400,500        | -68.6% | \$200,250        | 9.9%   | \$200,250       | 7.7%   | \$145          | 6.6%  | 135 | 33              | 41                 | 0                | 32.8                | 99.4%           |
|                      | YTD:            | 2                | -87.5%       | \$400,500        | -86.4% | \$200,250        | 9.0%   | \$200,250       | 11.3%  | \$145          | 5.2%  | 135 | 39              | 25                 | 2                |                     | 99.4%           |
| Condominium          |                 | -                | 0.0%         | -                | 0.0%   | -                | 0.0%   | -               | 0.0%   | -              | 0.0%  | -   | -               | 0                  | 0                | -                   | - 0.0%          |
|                      | YTD:            | -                | 0.0%         | -                | 0.0%   | _                | 0.0%   | _               | 0.0%   | -              | 0.0%  | _   | 0               | 0                  | 0                |                     | 0.0%            |

# **Comparison By Local Market Area\* in Hockley County**

Residential\*\* Closed Sales YoY Percentage Change Residential\*\* Avg Close Price Per SqFt YoY Percentage Change

<sup>\*</sup> Census Place Group

<sup>\*\*</sup> Residential includes Single Family, Condominium and Townhouse.