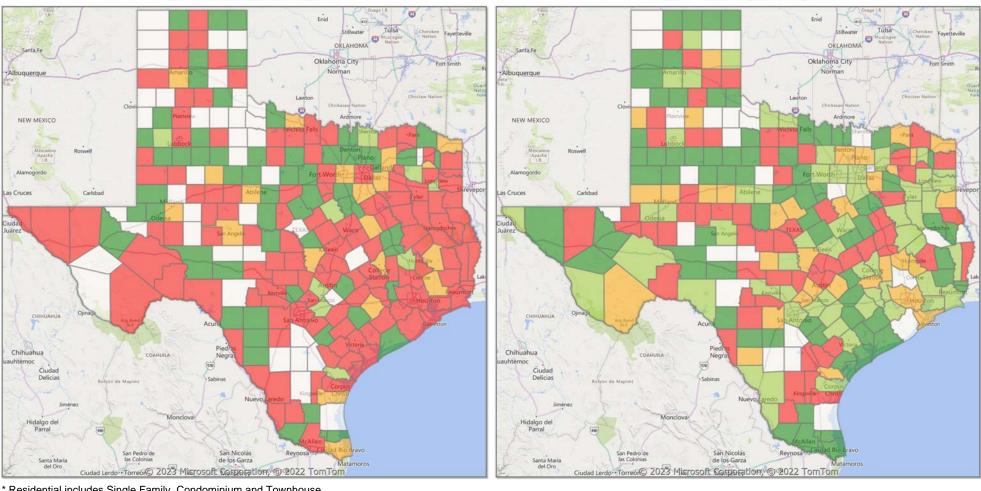

# **Comparison By Metropolitan Statistical Area in Texas**

#### Residential\* Closed Sales **YoY Percentage Change**

### Residential\* Avg Close Price Per SqFt **YoY Percentage Change**

<sup>\*</sup> Residential includes Single Family, Condominium and Townhouse.