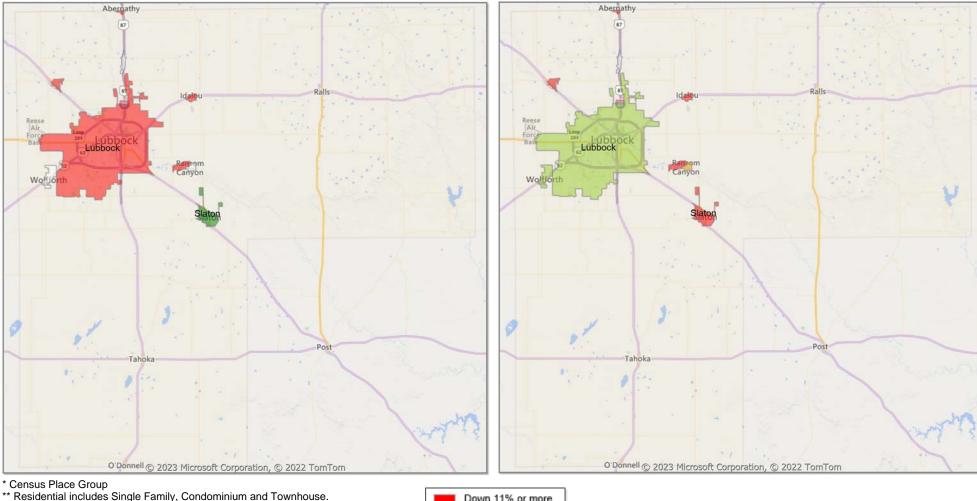

#### Trend Analysis By Metropolitan Statistical Area: Lubbock

<sup>\*</sup> Closed Sale counts for most recent 3 months are Preliminary.

# **Comparison By Local Market Area\* in Hockley County**

Residential\*\* Closed Sales YoY Percentage Change Residential\*\* Avg Close Price Per SqFt YoY Percentage Change

<sup>\*</sup> Census Place Group