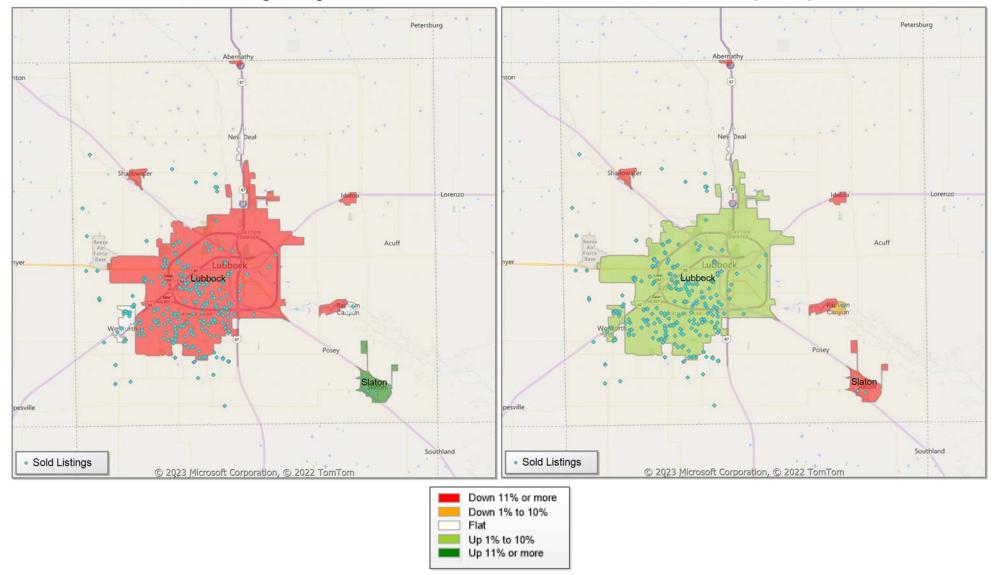

# Comparison By Local Market Area\* in Lubbock MSA

### Residential\*\* Closed Sales YoY Percentage Change

Residential\*\* Avg Close Price Per SqFt **YoY Percentage Change** 

**Market Analysis By County: Hockley County** 

| Property Type          |                 | Closed<br>Sales* | YoY%    | Dollar<br>Volume | YoY%    | Average<br>Price | YoY%    | Median<br>Price | YoY%    | Price/<br>Sqft | YoY%    | DOM | New<br>Listings | Active<br>Listings | Pending<br>Sales | Months<br>Inventory | Close<br>To OLP |
|------------------------|-----------------|------------------|---------|------------------|---------|------------------|---------|-----------------|---------|----------------|---------|-----|-----------------|--------------------|------------------|---------------------|-----------------|
| All(New and Existing)  |                 |                  |         |                  |         |                  |         |                 |         |                |         |     |                 |                    |                  |                     |                 |
| Residential (SF/COND/T | <del>-</del> 1) | 13               | 8.3%    | \$2,466,500      | 8.4%    | \$189,731        | 0.1%    | \$187,500       | 4.2%    | \$86           | -14.2%  | 125 | 12              | 41                 | 17               | 2.9                 | 84.3%           |
| YT                     | D:              | 23               | -20.7%  | \$5,109,400      | 4.3%    | \$222,148        | 31.5%   | \$189,500       | 46.3%   | \$94           | 5.8%    | 99  | 29              | 46                 | 32               |                     | 88.7%           |
| Single Family          |                 | 13               | 8.3%    | \$2,466,500      | 8.4%    | \$189,731        | 0.1%    | \$187,500       | 4.2%    | \$86           | -14.2%  | 125 | 12              | 41                 | 17               | 2.9                 | 84.3%           |
| YT                     | D:              | 23               | -20.7%  | \$5,109,400      | 4.3%    | \$222,148        | 31.5%   | \$189,500       |         | \$94           | 5.8%    | 99  | 29              | 46                 | 32               |                     | 88.7%           |
| Townhouse              |                 | -                | 0.0%    | -                | 0.0%    | -                | 0.0%    | -               | 0.0%    | -              | 0.0%    | -   | -               | -                  | -                | _                   | 0.0%            |
| YT                     | D:              | _                | 0.0%    | -                | 0.0%    | -                | 0.0%    | -               | 0.0%    | -              | 0.0%    | _   | -               | -                  | _                |                     | 0.0%            |
| Condominium            |                 | -                | 0.0%    | -                | 0.0%    | -                | 0.0%    | -               | 0.0%    | -              | 0.0%    | -   | -               | -                  | -                | -                   | 0.0%            |
| YT                     | D:              | _                | 0.0%    | -                | 0.0%    | -                | 0.0%    | -               | 0.0%    | -              | 0.0%    | _   | -               | -                  | _                |                     | 0.0%            |
| <b>Existing Home</b>   |                 |                  |         |                  |         |                  |         |                 |         |                |         |     |                 |                    |                  |                     |                 |
| Residential (SF/COND/T | <b>⊣</b> )      | 13               | 18.2%   | \$2,466,500      | 31.3%   | \$189,731        | 11.1%   | \$187,500       | 25.0%   | \$86           | -10.3%  | 125 | 12              | 39                 | 16               | 2.8                 | 84.3%           |
| YT                     | D:              | 22               | -21.4%  | \$4,960,400      | 10.2%   | \$225,473        | 40.2%   | \$189,750       | 52.1%   | \$94           | 8.1%    | 101 | 29              | 42                 | 30               |                     | 88.2%           |
| Single Family          |                 | 13               | 18.2%   | \$2,466,500      | 31.3%   | \$189,731        | 11.1%   | \$187,500       | 25.0%   | \$86           | -10.3%  | 125 | 12              | 39                 | 16               | 2.8                 | 84.3%           |
| YT                     | D:              | 22               | -21.4%  | \$4,960,400      | 10.2%   | \$225,473        | 40.2%   | \$189,750       |         | \$94           | 8.1%    | 101 | 29              | 42                 | 30               |                     | 88.2%           |
| Townhouse              |                 | -                | 0.0%    | -                | 0.0%    | -                | 0.0%    | -               | 0.0%    | -              | 0.0%    | -   | -               | -                  | -                | _                   | 0.0%            |
| YT                     | D:              | _                | 0.0%    | -                | 0.0%    | -                | 0.0%    | -               | 0.0%    | -              | 0.0%    | _   | -               | -                  | _                |                     | 0.0%            |
| Condominium            |                 | -                | 0.0%    | -                | 0.0%    | -                | 0.0%    | -               | 0.0%    | -              | 0.0%    | -   | -               | -                  | -                | _                   | 0.0%            |
| YT                     | D:              | -                | 0.0%    | -                | 0.0%    | -                | 0.0%    | -               | 0.0%    | -              | 0.0%    | -   | -               | -                  | -                |                     | 0.0%            |
| New Construction       |                 |                  |         |                  |         |                  |         |                 |         |                |         |     |                 |                    |                  |                     |                 |
| Residential (SF/COND/T | <b>⊣</b> )      | -                | -100.0% | -                | -100.0% | -                | -100.0% | -               | -100.0% | _              | -100.0% | -   | _               | 2                  | 1                | 24.0                | 0.0%            |
| YT                     | D:              | 1                | 0.0%    | \$149,000        |         | \$149,000        |         | \$149,000       |         | \$99           | -33.2%  | 55  | -               | 3                  | 2                |                     | 100.0%          |
| Single Family          |                 | -                | -100.0% |                  | -100.0% | -                | -100.0% | -               | -100.0% | -              | -100.0% | -   | -               | 2                  | 1                | 24.0                | 0.0%            |
| YT                     | D:              | 1                | 0.0%    | \$149,000        | -62.4%  | \$149,000        | -62.4%  | \$149,000       | -62.4%  | \$99           | -33.2%  | 55  | -               | 3                  | 2                |                     | 100.0%          |
| Townhouse              |                 | -                | 0.0%    |                  | 0.0%    | -                | 0.0%    | -               | 0.0%    | -              | 0.0%    | -   | -               | -                  | -                | _                   | 0.0%            |
| YT                     | D:              | _                | 0.0%    | -                |         | -                | 0.0%    | -               |         | -              | 0.0%    | _   | -               | -                  | -                |                     | 0.0%            |
| Condominium            |                 | -                | 0.0%    | -                | 0.0%    | -                | 0.0%    | -               | 0.0%    | -              | 0.0%    | -   | -               | -                  | -                | -                   | 0.0%            |
| YT                     | D:              | _                | 0.0%    | -                |         | _                | 0.0%    | _               |         | _              | 0.0%    | _   | _               | -                  | _                |                     | 0.0%            |
| +01 101                |                 |                  | 5.070   |                  | ,       |                  | 0.070   |                 | 0.070   |                | 0.070   |     |                 |                    |                  |                     |                 |