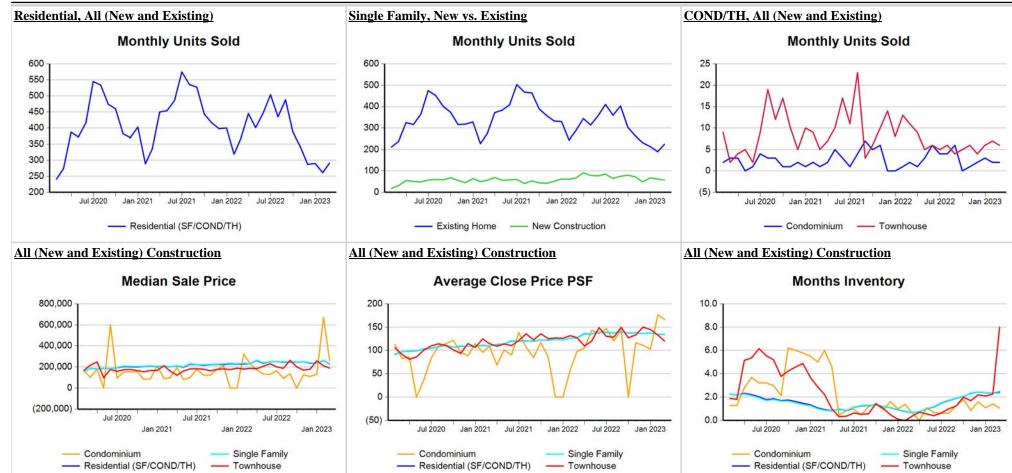

| Market Analys        | sis By St | ate: Texas       |        |                  |        |                  |        |                 |        |                |       |     |                 |                    |                  |                     |                 |
|----------------------|-----------|------------------|--------|------------------|--------|------------------|--------|-----------------|--------|----------------|-------|-----|-----------------|--------------------|------------------|---------------------|-----------------|
| Property Type        |           | Closed<br>Sales* | YoY%   | Dollar<br>Volume | YoY%   | Average<br>Price | YoY%   | Median<br>Price | YoY%   | Price/<br>Sqft | YoY%  | DOM | New<br>Listings | Active<br>Listings | Pending<br>Sales | Months<br>Inventory | Close<br>To OLP |
| All(New and Exis     | ting)     |                  |        |                  |        |                  |        |                 |        |                |       |     |                 |                    |                  |                     |                 |
| Residential (SF/CO   | ND/TH)    | 23,264           | -15.1% | \$9,115,745,057  | -14.5% | \$391,839        | 0.8%   | \$327,000       | 0.6%   | \$183          | -0.4% | 65  | 33,050          | 78,166             | 27,200           | 2.6                 | 93.8%           |
|                      | YTD:      | 41,218           | -21.4% | \$16,033,349,839 | -20.1% | \$388,989        | 1.8%   | \$324,900       | 1.5%   | \$182          | 0.6%  | 64  | 68,315          | 79,432             | 54,247           |                     | 93.5%           |
| Single Family        |           | 21,838           | -14.0% | \$8,639,128,940  | -13.4% | \$395,601        | 0.7%   | \$330,000       | 0.3%   | \$180          | 0.1%  | 65  | 30,777          | 73,219             | 25,491           | 2.6                 | 93.7%           |
|                      | YTD:      | 38,644           | -20.6% | \$15,198,299,371 | -19.1% | \$393,290        | 1.9%   | \$325,240       | 1.0%   | \$179          | 1.1%  | 64  | 63,663          | 74,508             | 50,912           |                     | 93.4%           |
| Townhouse            |           | 605              | -25.4% | \$203,048,078    | -27.0% | \$335,617        | -2.2%  | \$315,763       | 1.9%   | \$188          | 1.5%  | 59  | 951             | 1,887              | 783              | 2.4                 | 94.7%           |
|                      | YTD:      | 1,095            | -29.1% | \$365,722,915    | -29.5% | \$333,994        | -0.6%  | \$314,970       | 3.3%   | \$187          | 2.7%  | 61  | 1,877           | 1,904              | 1,507            |                     | 95.0%           |
| Condominium          |           | 796              | -33.4% | \$265,617,796    | -33.7% | \$333,691        | -0.4%  | \$248,750       | 0.5%   | \$254          | -2.1% | 58  | 1,322           | 3,060              | 926              | 2.8                 | 95.0%           |
|                      | YTD:      | 1,444            | -35.8% | \$458,176,655    | -38.6% | \$317,297        | -4.5%  | \$230,000       | -5.0%  | \$246          | -3.3% | 56  | 2,775           | 3,020              | 1,828            |                     | 94.9%           |
| <b>Existing Home</b> |           |                  |        |                  |        |                  |        |                 |        |                |       |     |                 |                    |                  |                     |                 |
| Residential (SF/CO   | ND/TH)    | 17,233           | -23.6% | \$6,563,932,617  | -24.1% | \$380,893        | -0.6%  | \$310,000       | -1.9%  | \$180          | -1.4% | 57  | 24,405          | 50,995             | 19,321           | 2.1                 | 94.1%           |
|                      | YTD:      | 30,778           | -29.3% | \$11,571,147,265 | -29.2% | \$375,955        | 0.1%   | \$305,000       | -1.6%  | \$178          | -0.5% | 56  | 49,946          | 51,741             | 38,643           |                     | 93.7%           |
| Single Family        |           | 16,008           | -22.9% | \$6,174,170,515  | -23.4% | \$385,693        | -0.6%  | \$315,000       | -1.6%  | \$177          | -1.1% | 57  | 22,584          | 47,348             | 17,947           | 2.1                 | 94.0%           |
|                      | YTD:      | 28,559           | -28.8% | \$10,884,847,231 | -28.6% | \$381,135        | 0.2%   | \$310,000       | -0.9%  | \$175          | -0.1% | 56  | 46,186          | 48,113             | 35,924           |                     | 93.6%           |
| Townhouse            |           | 452              | -32.4% | \$142,916,175    | -36.8% | \$316,186        | -6.5%  | \$280,000       | -8.2%  | \$180          | -1.8% | 54  | 668             | 1,082              | 545              | 1.7                 | 95.3%           |
|                      | YTD:      | 824              | -37.0% | \$260,723,519    | -39.7% | \$316,412        | -4.3%  | \$282,500       | -3.2%  | \$178          | -0.5% | 58  | 1,309           | 1,089              | 1,064            |                     | 95.5%           |
| Condominium          |           | 750              | -33.6% | \$239,612,167    | -34.0% | \$319,483        | -0.7%  | \$237,000       | -1.2%  | \$249          | -2.5% | 55  | 1,153           | 2,565              | 829              | 2.4                 | 95.1%           |
|                      | YTD:      | 1,365            | -35.5% | \$416,280,154    | -37.2% | \$304,967        | -2.7%  | \$224,500       | -2.6%  | \$241          | -3.1% | 54  | 2,451           | 2,539              | 1,655            |                     | 94.9%           |
| New Construction     | <u> </u>  |                  |        |                  |        |                  |        |                 |        |                |       |     |                 |                    |                  |                     |                 |
| Residential (SF/CO   | ND/TH)    | 6,030            | 24.6%  | \$2,551,918,549  | 27.0%  | \$423,204        | 2.0%   | \$362,090       | 0.9%   | \$191          | 1.8%  | 88  | 8,645           | 27,171             | 7,879            | 4.7                 | 93.0%           |
|                      | YTD:      | 10,430           | 16.5%  | \$4,459,121,170  | 20.0%  | \$427,528        | 3.0%   | \$360,000       | 0.3%   | \$191          | 2.2%  | 86  | 18,369          | 27,691             | 15,604           |                     | 93.0%           |
| Single Family        |           | 5,824            | 25.8%  | \$2,463,000,421  | 28.3%  | \$422,905        | 2.0%   | \$360,000       | 0.3%   | \$189          | 2.1%  | 89  | 8,193           | 25,871             | 7,544            | 4.6                 | 93.0%           |
|                      | YTD:      | 10,074           | 17.4%  | \$4,309,885,100  | 21.5%  | \$427,823        | 3.5%   | \$360,000       | 0.6%   | \$190          | 2.8%  | 87  | 17,477          | 26,395             | 14,988           |                     | 93.0%           |
| Townhouse            |           | 153              | 7.8%   | \$59,994,100     | 15.3%  | \$392,118        | 7.0%   | \$383,500       | 19.5%  | \$212          | 8.0%  | 73  | 283             | 805                | 238              | 5.4                 | 93.0%           |
|                      | YTD:      | 271              | 14.4%  | \$104,929,985    | 21.0%  | \$387,196        | 5.9%   | \$374,990       | 10.4%  | \$213          | 7.4%  | 68  | 568             | 815                | 443              |                     | 93.5%           |
| Condominium          |           | 47               | -29.9% | \$26,701,620     | -29.1% | \$568,120        | 1.1%   | \$428,784       | -6.0%  | \$332          | 3.1%  | 110 | 169             | 495                | 97               | 9.0                 | 93.2%           |
|                      | YTD:      | 80               | -39.9% | \$42,498,022     | -49.2% | \$531,225        | -15.5% | \$410,000       | -10.7% | \$335          | -3.2% | 92  | 324             | 481                | 173              |                     | 94.7%           |

<sup>\*</sup> Closed Sale counts for most recent 3 months are Preliminary.

<sup>\*</sup> Closed Sale counts for most recent 3 months are Preliminary.