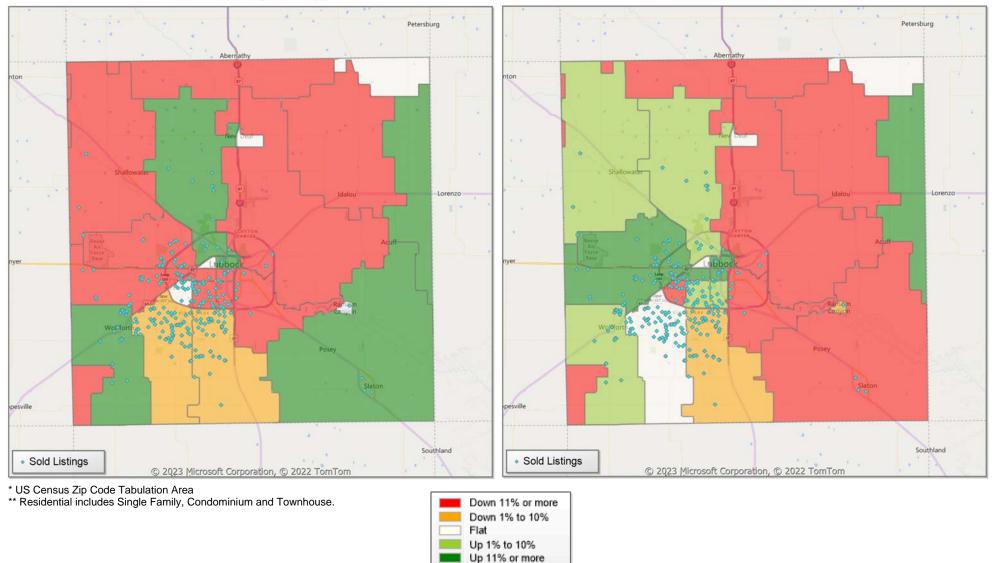

## Comparison By Zip Code\* in Lubbock MSA

#### Residential\*\* Closed Sales **YoY Percentage Change**

### Residential\*\* Avg Close Price Per SqFt **YoY Percentage Change**

# Comparison By Zip Code\* in Lubbock County

### Residential\*\* Closed Sales YoY Percentage Change

Residential\*\* Avg Close Price Per SqFt YoY Percentage Change