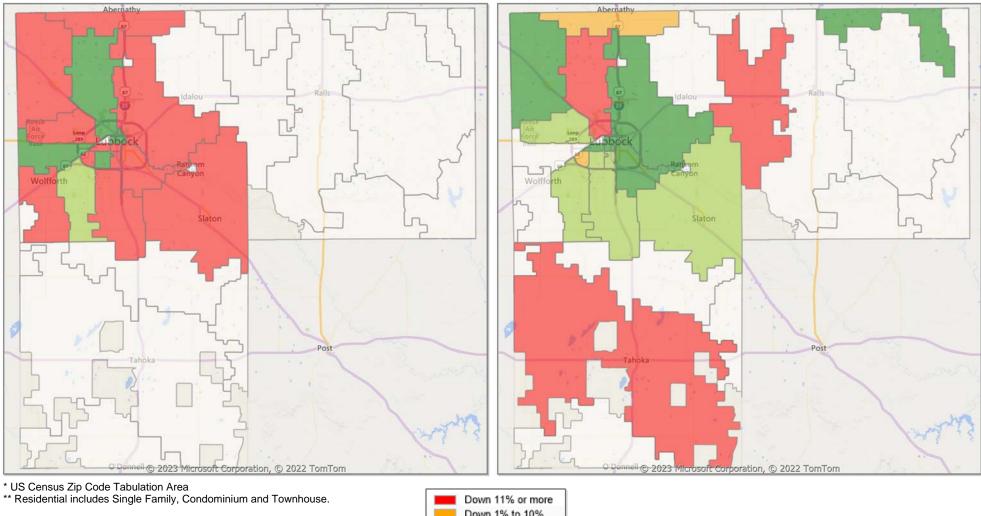

## Comparison By Zip Code\* in Lubbock MSA

#### Residential\*\* Closed Sales YoY Percentage Change

#### Residential\*\* Avg Close Price Per SqFt YoY Percentage Change