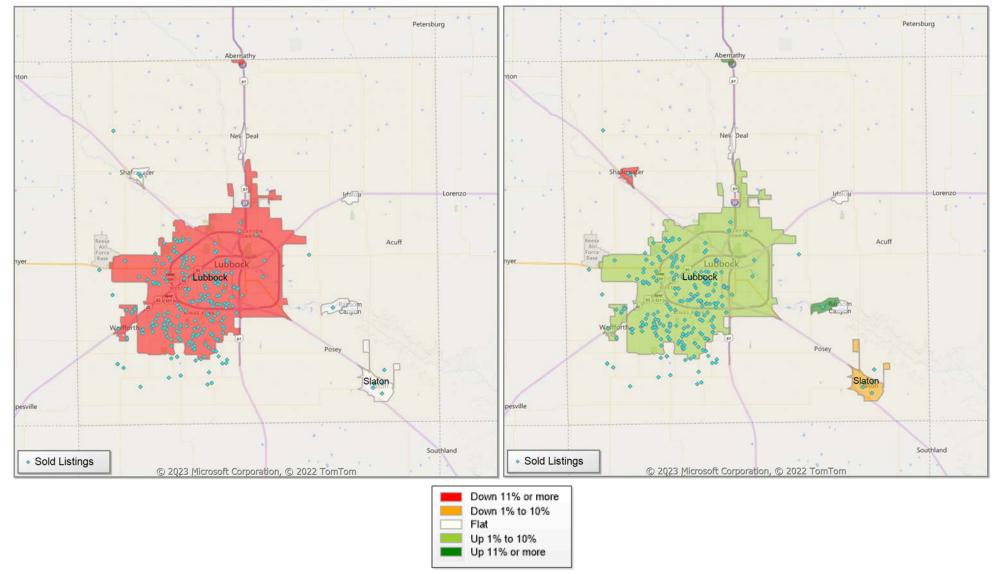

## **Comparison By Local Market Area\* in Lubbock County**

Residential\*\* Closed Sales YoY Percentage Change Residential\*\* Avg Close Price Per SqFt YoY Percentage Change

<sup>\*</sup> Census Place Group