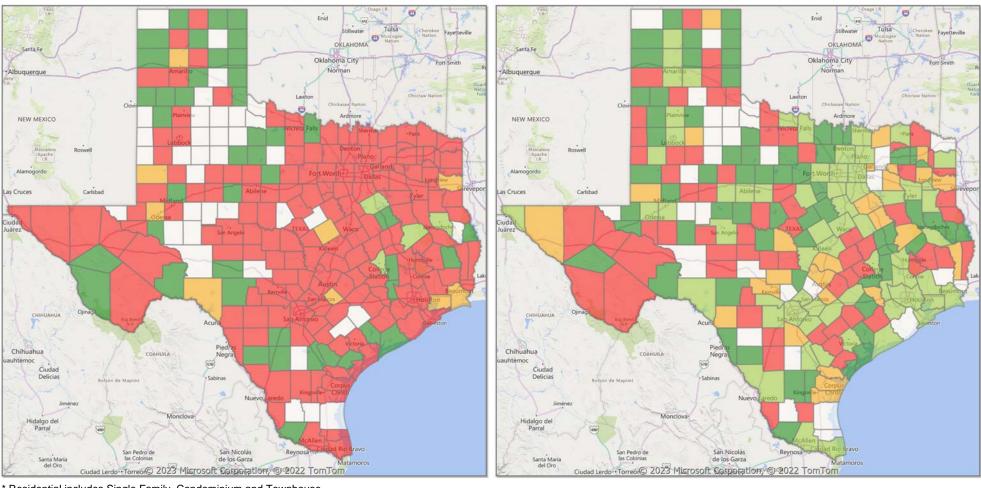

## **Comparison By Metropolitan Statistical Area in Texas**

#### Residential\* Closed Sales YoY Percentage Change

#### Residential\* Avg Close Price Per SqFt YoY Percentage Change

<sup>\*</sup> Residential includes Single Family, Condominium and Townhouse.