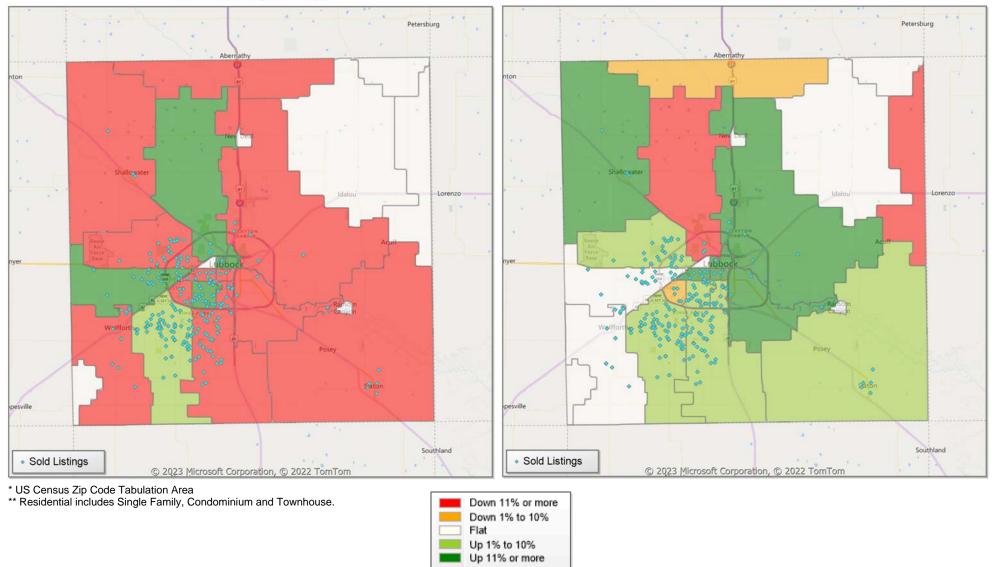

## Comparison By Zip Code\* in Lubbock MSA

#### Residential\*\* Closed Sales YoY Percentage Change

#### Residential\*\* Avg Close Price Per SqFt YoY Percentage Change