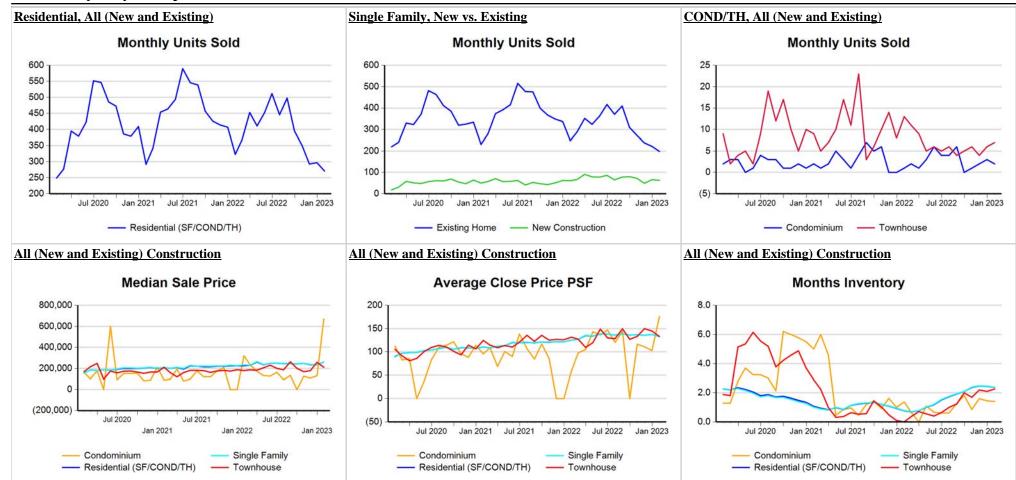

## **Comparison By County in Texas**

#### Residential\* Closed Sales **YoY Percentage Change**

#### Residential\* Avg Close Price Per SqFt **YoY Percentage Change**

<sup>\*</sup> Residential includes Single Family, Condominium and Townhouse.

| Property Type        | •               | Closed<br>Sales* | YoY%         | Dollar<br>Volume | YoY%    | Average<br>Price | YoY%    | Median<br>Price | YoY%    | Price/<br>Sqft | YoY%    | DOM | New<br>Listings | Active<br>Listings | Pending<br>Sales | Months<br>Inventory | Close<br>To OLF |
|----------------------|-----------------|------------------|--------------|------------------|---------|------------------|---------|-----------------|---------|----------------|---------|-----|-----------------|--------------------|------------------|---------------------|-----------------|
| All(New and Ex       | isting)         |                  |              |                  |         |                  |         |                 |         |                |         |     |                 |                    |                  |                     |                 |
| Residential (SF/C    | OND/TH)         | 271              | -16.1%       | \$78,848,036     | -7.9%   | \$290,952        | 9.8%    | \$260,000       | 15.6%   | \$133          | 6.3%    | 51  | 596             | 937                | 373              | 2.4                 | 95.1%           |
|                      | YTD:            | 271              | -16.1%       | \$78,848,036     | -7.9%   | \$290,952        | 9.8%    | \$260,000       | 15.6%   | \$133          | 6.3%    | 51  | 596             | 937                | 373              |                     | 95.1%           |
| Single Family        |                 | 261              | -15.5%       | \$75,723,368     | -8.7%   | \$290,128        | 8.2%    | \$260,475       | 12.0%   | \$133          | 6.1%    | 52  | 583             | 919                | 364              | 2.4                 | 95.1%           |
|                      | YTD:            | 261              | -15.5%       | \$75,723,368     | -8.7%   | \$290,128        | 8.2%    | \$260,475       | 12.0%   | \$133          | 6.1%    | 52  | 583             | 919                | 364              |                     | 95.1%           |
| Townhouse            |                 | 7                | -46.2%       | \$1,480,000      | -38.5%  | \$211,429        | 14.3%   | \$210,000       | 17.3%   | \$133          | 1.0%    | 29  | 11              | 14                 | 7                | 2.3                 | 96.7%           |
|                      | YTD:            | 7                | -46.2%       | \$1,480,000      | -38.5%  | \$211,429        | 14.3%   | \$210,000       | 17.3%   | \$133          | 1.0%    | 29  | 11              | 14                 | 7                |                     | 96.7%           |
| Condominium          |                 | 2                | 100.0%       | \$1,343,000      | 319.7%  | \$671,500        | 109.8%  | \$671,500       | 109.8%  | \$177          | 201.8%  | 27  | 2               | 4                  | 2                | 1.4                 | 86.7%           |
|                      | YTD:            | 2                | 100.0%       | \$1,343,000      | 319.7%  | \$671,500        | 109.8%  | \$671,500       | 109.8%  | \$177          | 201.8%  | 27  | 2               | 4                  | 2                |                     | 86.7%           |
| * Closed Sale count  | s for most rece | ent 3 months are | Preliminary. |                  |         |                  |         |                 |         |                |         |     |                 |                    |                  |                     |                 |
| <b>Existing Home</b> |                 |                  |              |                  |         |                  |         |                 |         |                |         |     |                 |                    |                  |                     |                 |
| Residential (SF/C    | OND/TH)         | 208              | -17.8%       | \$57,660,244     | -7.8%   | \$277,213        | 12.2%   | \$224,500       | 15.1%   | \$127          | 9.2%    | 46  | 411             | 509                | 286              | 1.6                 | 94.7%           |
|                      | YTD:            | 208              | -17.8%       | \$57,660,244     | -7.8%   | \$277,213        | 12.2%   | \$224,500       | 15.1%   | \$127          | 9.2%    | 46  | 411             | 509                | 286              |                     | 94.7%           |
| Single Family        |                 | 198              | -20.2%       | \$54,542,580     | -11.2%  | \$275,468        | 11.2%   | \$231,000       | 19.7%   | \$126          | 8.3%    | 46  | 404             | 500                | 279              | 1.6                 | 94.7%           |
|                      | YTD:            | 198              | -20.2%       | \$54,542,580     | -11.2%  | \$275,468        | 11.2%   | \$231,000       | 19.7%   | \$126          | 8.3%    | 46  | 404             | 500                | 279              |                     | 94.7%           |
| Townhouse            |                 | 7                | 75.0%        | \$1,480,000      | 99.8%   | \$211,429        | 14.2%   | \$210,000       | 21.5%   | \$133          | 16.7%   | 29  | 5               | 5                  | 5                | 1.1                 | 96.7%           |
|                      | YTD:            | 7                | 75.0%        | \$1,480,000      | 99.8%   | \$211,429        | 14.2%   | \$210,000       | 21.5%   | \$133          | 16.7%   | 29  | 5               | 5                  | 5                |                     | 96.7%           |
| Condominium          |                 | 2                | 100.0%       | \$1,343,000      | 319.7%  | \$671,500        | 109.8%  | \$671,500       | 109.8%  | \$177          | 201.8%  | 27  | 2               | 4                  | 2                | 1.4                 | 86.7%           |
|                      | YTD:            | 2                | 100.0%       | \$1,343,000      | 319.7%  | \$671,500        | 109.8%  | \$671,500       | 109.8%  | \$177          | 201.8%  | 27  | 2               | 4                  | 2                |                     | 86.7%           |
| * Closed Sale count  | s for most rece | ent 3 months are | Preliminary. |                  |         |                  |         |                 |         |                |         |     |                 |                    |                  |                     |                 |
| New Construction     | <u>on</u>       |                  |              |                  |         |                  |         |                 |         |                |         |     |                 |                    |                  |                     |                 |
| Residential (SF/C    | OND/TH)         | 63               | -10.0%       | \$21,171,992     | -8.4%   | \$336,063        | 1.8%    | \$305,388       | 2.3%    | \$154          | -2.6%   | 70  | 185             | 428                | 87               | 5.7                 | 96.2%           |
|                      | YTD:            | 63               | -10.0%       | \$21,171,992     | -8.4%   | \$336,063        | 1.8%    | \$305,388       | 2.3%    | \$154          | -2.6%   | 70  | 185             | 428                | 87               |                     | 96.2%           |
| Single Family        |                 | 63               | 3.3%         | \$21,171,992     | -1.3%   | \$336,063        | -4.5%   | \$305,388       | -1.5%   | \$154          | -4.2%   | 70  | 179             | 419                | 85               | 5.8                 | 96.2%           |
|                      | YTD:            | 63               | 3.3%         | \$21,171,992     | -1.3%   | \$336,063        | -4.5%   | \$305,388       | -1.5%   | \$154          | -4.2%   | 70  | 179             | 419                | 85               |                     | 96.2%           |
| Townhouse            |                 | -                | -100.0%      | -                | -100.0% | -                | -100.0% | -               | -100.0% | -              | -100.0% | -   | 6               | 9                  | 2                | 5.4                 | 0.0%            |
|                      | YTD:            | -                | -100.0%      | -                | -100.0% | -                | -100.0% | -               | -100.0% |                | -100.0% | -   | 6               | 9                  | 2                |                     | 0.0%            |
| Condominium          |                 | -                | 0.0%         | -                | 0.0%    | -                | 0.0%    | -               | 0.0%    | -              | 0.0%    | -   | -               | 0                  | 0                | -                   | 0.0%            |
|                      | YTD:            | -                | 0.0%         | -                | 0.0%    | -                | 0.0%    | -               | 0.0%    | -              | 0.0%    | _   | 0               | 0                  | 0                |                     | 0.0%            |