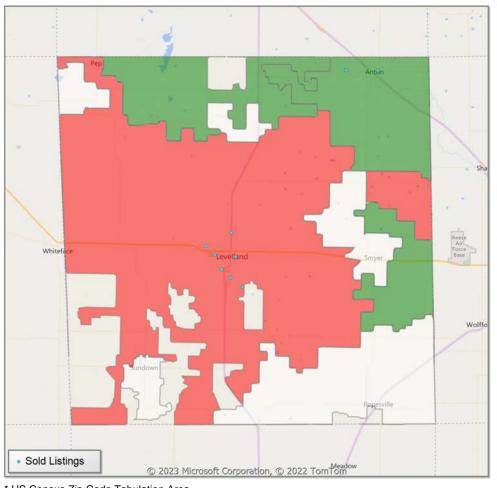

## **Comparison By Local Market Area\* in Hockley County**

Residential\*\* Closed Sales YoY Percentage Change Residential\*\* Avg Close Price Per SqFt YoY Percentage Change

<sup>\*</sup> Census Place Group