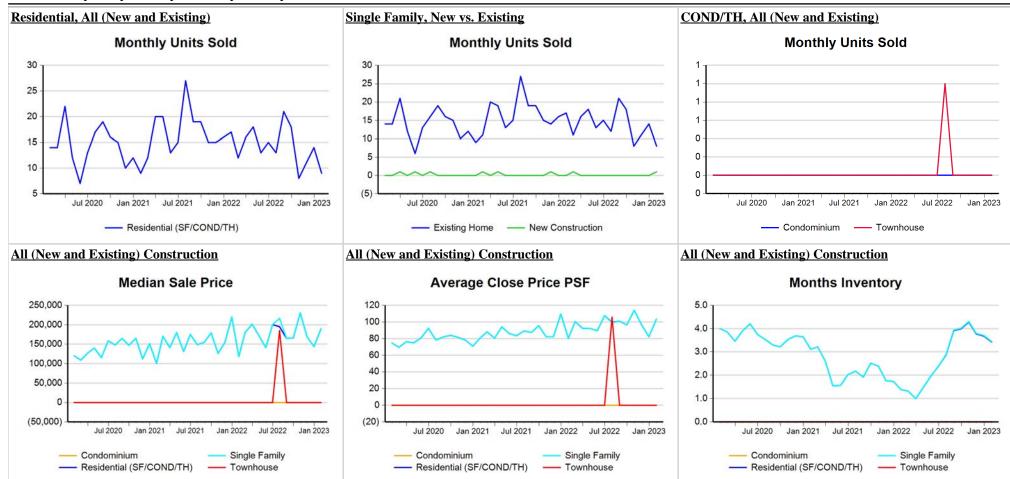

#### Trend Analysis By Metropolitan Statistical Area: Lubbock

<sup>\*</sup> Closed Sale counts for most recent 3 months are Preliminary.