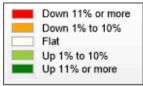

| Property Type            | Closed<br>Sales* | YoY%   | Dollar<br>Volume | YoY%   | Average<br>Price | YoY%   | Median<br>Price | YoY%   | Price/<br>Sqft | YoY%  | DOM | New<br>Listings | Active<br>Listings | Pending<br>Sales | Months<br>Inventory | Close<br>To OLP |
|--------------------------|------------------|--------|------------------|--------|------------------|--------|-----------------|--------|----------------|-------|-----|-----------------|--------------------|------------------|---------------------|-----------------|
| All(New and Existing)    |                  |        |                  |        |                  |        |                 |        |                |       |     |                 |                    | "                |                     |                 |
| Residential (SF/COND/TH) | 17,848           | -28.8% | \$6,897,691,883  | -26.6% | \$386,469        | 3.0%   | \$319,995       | 2.1%   | \$180          | 1.6%  | 62  | 34,962          | 81,014             | 26,883           | 2.7                 | 93.1%           |
| YTD:                     | 17,848           | -28.8% | \$6,897,691,883  | -26.6% | \$386,469        | 3.0%   | \$319,995       | 2.1%   | \$180          | 1.6%  | 62  | 34,962          | 81,014             | 26,883           |                     | 93.1%           |
| Single Family            | 16,704           | -28.2% | \$6,541,209,396  | -25.8% | \$391,595        | 3.4%   | \$322,945       | 2.5%   | \$177          | 2.2%  | 62  | 32,590          | 76,078             | 25,222           | 2.7                 | 93.0%           |
| YTD:                     | 16,704           | -28.2% | \$6,541,209,396  | -25.8% | \$391,595        | 3.4%   | \$322,945       | 2.5%   | \$177          | 2.2%  | 62  | 32,590          | 76,078             | 25,222           |                     | 93.0%           |
| Townhouse                | 481              | -34.4% | \$158,240,237    | -34.2% | \$328,982        | 0.3%   | \$305,000       | 4.5%   | \$184          | 3.3%  | 63  | 923             | 1,933              | 715              | 2.4                 | 95.3%           |
| YTD:                     | 481              | -34.4% | \$158,240,237    | -34.2% | \$328,982        | 0.3%   | \$305,000       | 4.5%   | \$184          | 3.3%  | 63  | 923             | 1,933              | 715              |                     | 95.3%           |
| Condominium              | 640              | -39.2% | \$191,036,603    | -44.7% | \$298,495        | -9.2%  | \$220,000       | -7.6%  | \$238          | -4.6% | 53  | 1,449           | 3,003              | 946              | 2.6                 | 94.8%           |
| YTD:                     | 640              | -39.2% | \$191,036,603    | -44.7% | \$298,495        | -9.2%  | \$220,000       | -7.6%  | \$238          | -4.6% | 53  | 1,449           | 3,003              | 946              |                     | 94.8%           |
| Existing Home            |                  |        |                  |        |                  |        |                 |        |                |       |     |                 |                    |                  |                     |                 |
| Residential (SF/COND/TH) | 13,616           | -35.0% | \$5,044,603,407  | -34.4% | \$370,491        | 0.9%   | \$300,000       | 0.0%   | \$176          | 0.4%  | 55  | 25,292          | 52,731             | 18,788           | 2.2                 | 93.2%           |
| YTD:                     | 13,616           | -35.0% | \$5,044,603,407  | -34.4% | \$370,491        | 0.9%   | \$300,000       | 0.0%   | \$176          | 0.4%  | 55  | 25,292          | 52,731             | 18,788           |                     | 93.2%           |
| Single Family            | 12,619           | -34.7% | \$4,747,147,801  | -33.9% | \$376,190        | 1.2%   | \$305,000       | 0.0%   | \$173          | 0.8%  | 55  | 23,358          | 49,088             | 17,438           | 2.2                 | 93.1%           |
| YTD:                     | 12,619           | -34.7% | \$4,747,147,801  | -33.9% | \$376,190        | 1.2%   | \$305,000       | 0.0%   | \$173          | 0.8%  | 55  | 23,358          | 49,088             | 17,438           |                     | 93.1%           |
| Townhouse                | 371              | -41.9% | \$116,722,884    | -43.3% | \$314,617        | -2.5%  | \$285,000       | 1.8%   | \$176          | 0.4%  | 64  | 641             | 1,110              | 491              | 1.7                 | 95.6%           |
| YTD:                     | 371              | -41.9% | \$116,722,884    | -43.3% | \$314,617        | -2.5%  | \$285,000       | 1.8%   | \$176          | 0.4%  | 64  | 641             | 1,110              | 491              |                     | 95.6%           |
| Condominium              | 609              | -38.2% | \$175,892,357    | -41.3% | \$288,822        | -5.0%  | \$213,000       | -5.3%  | \$232          | -3.7% | 53  | 1,293           | 2,533              | 859              | 2.3                 | 94.8%           |
| YTD:                     | 609              | -38.2% | \$175,892,357    | -41.3% | \$288,822        | -5.0%  | \$213,000       | -5.3%  | \$232          | -3.7% | 53  | 1,293           | 2,533              | 859              |                     | 94.8%           |
| New Construction         |                  |        |                  |        |                  |        |                 |        |                |       |     |                 |                    |                  |                     |                 |
| Residential (SF/COND/TH) | 4,224            | 2.7%   | \$1,850,040,225  | 8.3%   | \$437,983        | 5.5%   | \$364,925       | 1.5%   | \$193          | 3.2%  | 83  | 9,670           | 28,283             | 8,095            | 5.0                 | 92.9%           |
| YTD:                     | 4,224            | 2.7%   | \$1,850,040,225  | 8.3%   | \$437,983        | 5.5%   | \$364,925       | 1.5%   | \$193          | 3.2%  | 83  | 9,670           | 28,283             | 8,095            |                     | 92.9%           |
| Single Family            | 4,082            | 3.3%   | \$1,792,904,499  | 10.2%  | \$439,222        | 6.7%   | \$364,820       | 2.1%   | \$191          | 4.2%  | 84  | 9,232           | 26,990             | 7,784            | 4.9                 | 92.9%           |
| YTD:                     | 4,082            | 3.3%   | \$1,792,904,499  | 10.2%  | \$439,222        | 6.7%   | \$364,820       | 2.1%   | \$191          | 4.2%  | 84  | 9,232           | 26,990             | 7,784            |                     | 92.9%           |
| Townhouse                | 110              | 15.8%  | \$41,614,112     | 20.1%  | \$378,310        | 3.8%   | \$357,978       | 0.3%   | \$214          | 6.3%  | 61  | 282             | 823                | 224              | 5.6                 | 94.2%           |
| YTD:                     | 110              | 15.8%  | \$41,614,112     | 20.1%  | \$378,310        | 3.8%   | \$357,978       | 0.3%   | \$214          | 6.3%  | 61  | 282             | 823                | 224              |                     | 94.2%           |
| Condominium              | 31               | -53.0% | \$15,140,700     | -67.1% | \$488,410        | -29.9% | \$405,000       | -13.2% | \$350          | -5.9% | 57  | 156             | 470                | 87               | 8.3                 | 96.6%           |
| YTD:                     | 31               | -53.0% | \$15,140,700     | -67.1% | \$488,410        | -29.9% | \$405,000       | -13.2% | \$350          | -5.9% | 57  | 156             | 470                | 87               |                     | 96.6%           |