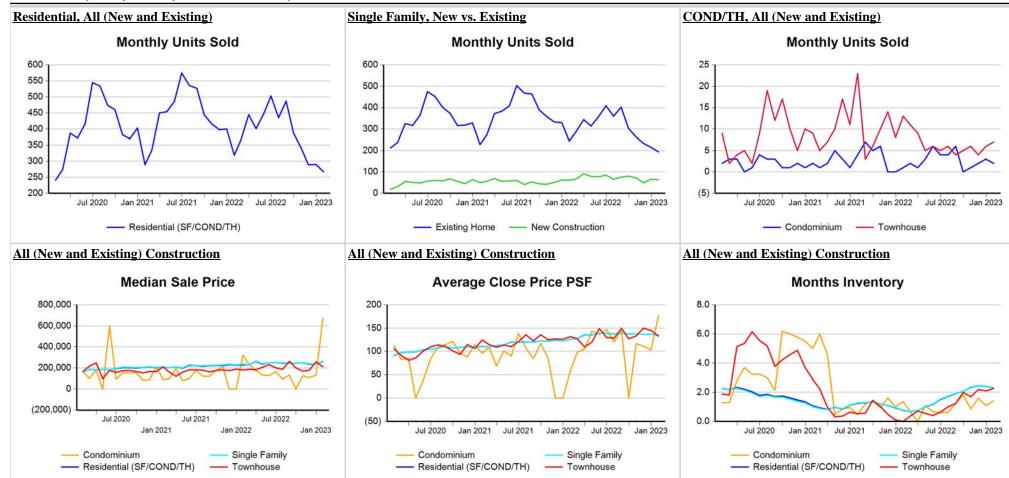

| Property Type            | Closed<br>Sales* | YoY%   | Dollar<br>Volume | YoY%   | Average<br>Price | YoY%   | Median<br>Price | YoY%   | Price/<br>Sqft | YoY%  | DOM | New<br>Listings | Active<br>Listings | Pending<br>Sales | Months<br>Inventory | Close<br>To OLP |
|--------------------------|------------------|--------|------------------|--------|------------------|--------|-----------------|--------|----------------|-------|-----|-----------------|--------------------|------------------|---------------------|-----------------|
| All(New and Existing)    |                  |        |                  |        |                  |        |                 |        |                |       |     |                 |                    | "                |                     |                 |
| Residential (SF/COND/TH) | 17,848           | -28.8% | \$6,897,691,883  | -26.6% | \$386,469        | 3.0%   | \$319,995       | 2.1%   | \$180          | 1.6%  | 62  | 34,962          | 81,014             | 26,883           | 2.7                 | 93.1%           |
| YTD:                     | 17,848           | -28.8% | \$6,897,691,883  | -26.6% | \$386,469        | 3.0%   | \$319,995       | 2.1%   | \$180          | 1.6%  | 62  | 34,962          | 81,014             | 26,883           |                     | 93.1%           |
| Single Family            | 16,704           | -28.2% | \$6,541,209,396  | -25.8% | \$391,595        | 3.4%   | \$322,945       | 2.5%   | \$177          | 2.2%  | 62  | 32,590          | 76,078             | 25,222           | 2.7                 | 93.0%           |
| YTD:                     | 16,704           | -28.2% | \$6,541,209,396  | -25.8% | \$391,595        | 3.4%   | \$322,945       | 2.5%   | \$177          | 2.2%  | 62  | 32,590          | 76,078             | 25,222           |                     | 93.0%           |
| Townhouse                | 481              | -34.4% | \$158,240,237    | -34.2% | \$328,982        | 0.3%   | \$305,000       | 4.5%   | \$184          | 3.3%  | 63  | 923             | 1,933              | 715              | 2.4                 | 95.3%           |
| YTD:                     | 481              | -34.4% | \$158,240,237    | -34.2% | \$328,982        | 0.3%   | \$305,000       | 4.5%   | \$184          | 3.3%  | 63  | 923             | 1,933              | 715              |                     | 95.3%           |
| Condominium              | 640              | -39.2% | \$191,036,603    | -44.7% | \$298,495        | -9.2%  | \$220,000       | -7.6%  | \$238          | -4.6% | 53  | 1,449           | 3,003              | 946              | 2.6                 | 94.8%           |
| YTD:                     | 640              | -39.2% | \$191,036,603    | -44.7% | \$298,495        | -9.2%  | \$220,000       | -7.6%  | \$238          | -4.6% | 53  | 1,449           | 3,003              | 946              |                     | 94.8%           |
| Existing Home            |                  |        |                  |        |                  |        |                 |        |                |       |     |                 |                    |                  |                     |                 |
| Residential (SF/COND/TH) | 13,616           | -35.0% | \$5,044,603,407  | -34.4% | \$370,491        | 0.9%   | \$300,000       | 0.0%   | \$176          | 0.4%  | 55  | 25,292          | 52,731             | 18,788           | 2.2                 | 93.2%           |
| YTD:                     | 13,616           | -35.0% | \$5,044,603,407  | -34.4% | \$370,491        | 0.9%   | \$300,000       | 0.0%   | \$176          | 0.4%  | 55  | 25,292          | 52,731             | 18,788           |                     | 93.2%           |
| Single Family            | 12,619           | -34.7% | \$4,747,147,801  | -33.9% | \$376,190        | 1.2%   | \$305,000       | 0.0%   | \$173          | 0.8%  | 55  | 23,358          | 49,088             | 17,438           | 2.2                 | 93.1%           |
| YTD:                     | 12,619           | -34.7% | \$4,747,147,801  | -33.9% | \$376,190        | 1.2%   | \$305,000       | 0.0%   | \$173          | 0.8%  | 55  | 23,358          | 49,088             | 17,438           |                     | 93.1%           |
| Townhouse                | 371              | -41.9% | \$116,722,884    | -43.3% | \$314,617        | -2.5%  | \$285,000       | 1.8%   | \$176          | 0.4%  | 64  | 641             | 1,110              | 491              | 1.7                 | 95.6%           |
| YTD:                     | 371              | -41.9% | \$116,722,884    | -43.3% | \$314,617        | -2.5%  | \$285,000       | 1.8%   | \$176          | 0.4%  | 64  | 641             | 1,110              | 491              |                     | 95.6%           |
| Condominium              | 609              | -38.2% | \$175,892,357    | -41.3% | \$288,822        | -5.0%  | \$213,000       | -5.3%  | \$232          | -3.7% | 53  | 1,293           | 2,533              | 859              | 2.3                 | 94.8%           |
| YTD:                     | 609              | -38.2% | \$175,892,357    | -41.3% | \$288,822        | -5.0%  | \$213,000       | -5.3%  | \$232          | -3.7% | 53  | 1,293           | 2,533              | 859              |                     | 94.8%           |
| New Construction         |                  |        |                  |        |                  |        |                 |        |                |       |     |                 |                    |                  |                     |                 |
| Residential (SF/COND/TH) | 4,224            | 2.7%   | \$1,850,040,225  | 8.3%   | \$437,983        | 5.5%   | \$364,925       | 1.5%   | \$193          | 3.2%  | 83  | 9,670           | 28,283             | 8,095            | 5.0                 | 92.9%           |
| YTD:                     | 4,224            | 2.7%   | \$1,850,040,225  | 8.3%   | \$437,983        | 5.5%   | \$364,925       | 1.5%   | \$193          | 3.2%  | 83  | 9,670           | 28,283             | 8,095            |                     | 92.9%           |
| Single Family            | 4,082            | 3.3%   | \$1,792,904,499  | 10.2%  | \$439,222        | 6.7%   | \$364,820       | 2.1%   | \$191          | 4.2%  | 84  | 9,232           | 26,990             | 7,784            | 4.9                 | 92.9%           |
| YTD:                     | 4,082            | 3.3%   | \$1,792,904,499  | 10.2%  | \$439,222        | 6.7%   | \$364,820       | 2.1%   | \$191          | 4.2%  | 84  | 9,232           | 26,990             | 7,784            |                     | 92.9%           |
| Townhouse                | 110              | 15.8%  | \$41,614,112     | 20.1%  | \$378,310        | 3.8%   | \$357,978       | 0.3%   | \$214          | 6.3%  | 61  | 282             | 823                | 224              | 5.6                 | 94.2%           |
| YTD:                     | 110              | 15.8%  | \$41,614,112     | 20.1%  | \$378,310        | 3.8%   | \$357,978       | 0.3%   | \$214          | 6.3%  | 61  | 282             | 823                | 224              |                     | 94.2%           |
| Condominium              | 31               | -53.0% | \$15,140,700     | -67.1% | \$488,410        | -29.9% | \$405,000       | -13.2% | \$350          | -5.9% | 57  | 156             | 470                | 87               | 8.3                 | 96.6%           |
| YTD:                     | 31               | -53.0% | \$15,140,700     | -67.1% | \$488,410        | -29.9% | \$405,000       | -13.2% | \$350          | -5.9% | 57  | 156             | 470                | 87               |                     | 96.6%           |