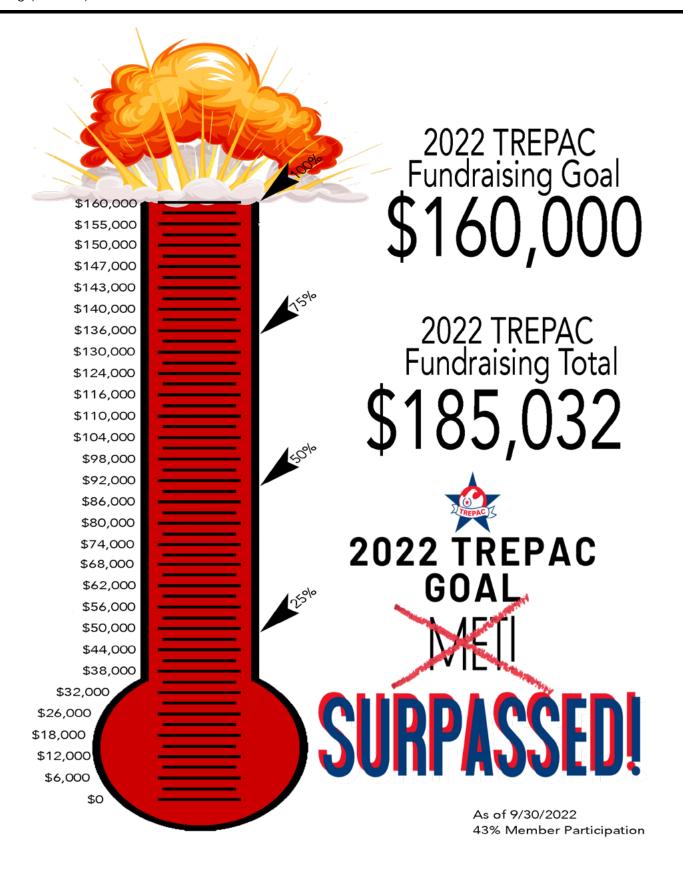

# NEWSLETTER

Issue 3 | Vol 10 | October 2022

October 2022





\$50

\$250

# TREPAC Participation Levels

#### **RPAC Hall of Fame**

RPAC Hall of Fame is awarded to members who have invested \$25,000 or more throughout their career as a REALTOR®. This is a lifetime award achievement.

### **RPAC Major Investor Program**

RPAC's Major Investor program consists of an elite and passionate group of REALTOR® investors who give a minimum annual investment of \$1,000 or more.

### **RPAC Platinum R Member**

A Texas REALTOR® investing \$10,000 or more in one year will be recognized as a Platinum R major investor. Individual members can then sustain their Platinum R status with an annual investment of \$5,000.

### **RPAC Golden R Member**

A Texas REALTOR® investing \$5,000 in one year will be recognized as a Golden R major investor. Members can then s