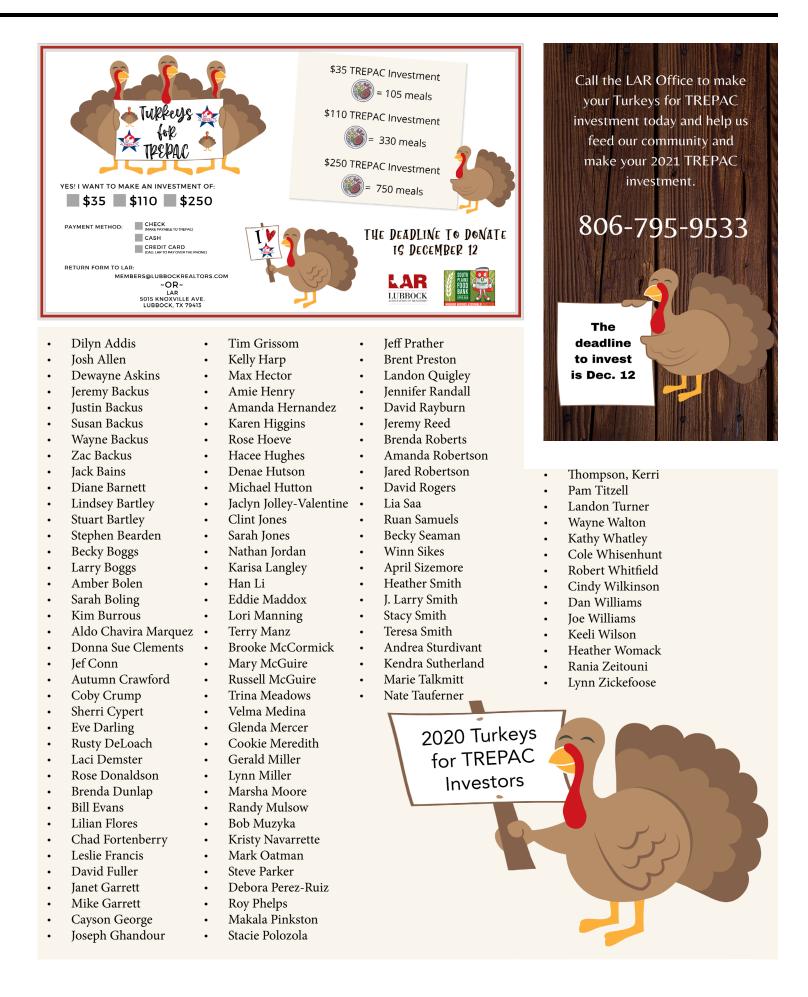

First, you can help the South Plains Food Bank with a \$35 TREPAC investment. All investments received from dues statements will be donated to the South Plains Food Bank through TREPAC. Just \$35 will provide 105 meals to those in need. The Food Bank has seen a 70% increase in food needs this year, and approximately 40% of these families have never needed Food Bank support before.