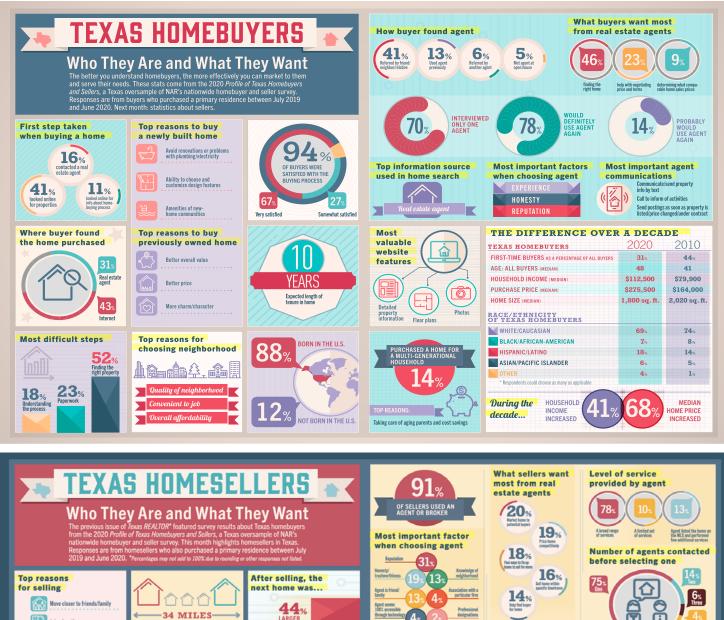

# Friday, August 27, 2021

1475 CR 1 (TAKE HWY 87 SOUTH TO CR 1)

| 01.                                                                                                                   | 188%<br>We way bag<br>We way bag<br>144%<br>Res that for way<br>Res that for |           | vel of service<br>ovided by agent<br>78:<br>10:<br>13:<br>14:<br>14:<br>15:<br>15:<br>15:<br>15:<br>15:<br>15:<br>15:<br>15:<br>15:<br>15 |
|-----------------------------------------------------------------------------------------------------------------------|----------------------------------------------------------------------------------------------------------------------------------------------------------------------------------------------------------------------------------------------------------------------------------------------------------------------------------------------------------------------------------------------------------------------------------------------------------------------------------------------------------------------------------------------------------------------------------------------------------------------------------------------------------------------------------------------------------------------------------------------------------------------------------------------------------------------------------------------------------------------------------------------------------------------------------------------------------------------------------------------------------------------------------------------------------------------------------------------------------------------------------------------------------------------------------------------------------------------------------------------------------------------------------------------------------------------------------------------------------------------------------------------------------------------------------------------------------------------------------------------------------------------------------------------------------------------------------------------------------------------------------------------------------------------------------------------------------------------------------------------------------------------------------------------------------------------------------------------------------------------------------------------------------------------------------------------------------------------------------------------------------------------------------------------------------------------------------------------------------------------------------------------------------------------------------------------------------------------------------------------------------------------------------------------------------------------------------------------------------------------|-----------|-------------------------------------------------------------------------------------------------------------------------------------------|
| DIFFERENCE OVER A DECADE OFFSB0 SALES WERE BETWEEN SELLERS 2020 2010 OFFSB0 SALES WERE BETWEEN SELLERS AND BUYERS WHO |                                                                                                                                                                                                                                                                                                                                                                                                                                                                                                                                                                                                                                                                                                                                                                                                                                                                                                                                                                                                                                                                                                                                                                                                                                                                                                                                                                                                                                                                                                                                                                                                                                                                                                                                                                                                                                                                                                                                                                                                                                                                                                                                                                                                                                                                                                                                                                      |           |                                                                                                                                           |
| IOMESELLERS                                                                                                           | 2020                                                                                                                                                                                                                                                                                                                                                                                                                                                                                                                                                                                                                                                                                                                                                                                                                                                                                                                                                                                                                                                                                                                                                                                                                                                                                                                                                                                                                                                                                                                                                                                                                                                                                                                                                                                                                                                                                                                                                                                                                                                                                                                                                                                                                                                                                                                                                                 | 2010      | <b>O</b> % KNEW EACH OTHER                                                                                                                |
| E SELLERS AS A PERCENTAGE OF ALL SELLERS<br>SELLERS (MEDIAN)                                                          | 27x                                                                                                                                                                                                                                                                                                                                                                                                                                                                                                                                                                                                                                                                                                                                                                                                                                                                                                                                                                                                                                                                                                                                                                                                                                                                                                                                                                                                                                                                                                                                                                                                                                                                                                                                                                                                                                                                                                                                                                                                                                                                                                                                                                                                                                                                                                                                                                  | 36s<br>50 |                                                                                                                                           |
| LD INCOME (MEDIAN)                                                                                                    | \$127,300                                                                                                                                                                                                                                                                                                                                                                                                                                                                                                                                                                                                                                                                                                                                                                                                                                                                                                                                                                                                                                                                                                                                                                                                                                                                                                                                                                                                                                                                                                                                                                                                                                                                                                                                                                                                                                                                                                                                                                                                                                                                                                                                                                                                                                                                                                                                                            | \$107,300 | Download the full 2020<br>Profile of Texas Homebuyers                                                                                     |
| THNICITY<br>AS HOMESELLERS                                                                                            |                                                                                                                                                                                                                                                                                                                                                                                                                                                                                                                                                                                                                                                                                                                                                                                                                                                                                                                                                                                                                                                                                                                                                                                                                                                                                                                                                                                                                                                                                                                                                                                                                                                                                                                                                                                                                                                                                                                                                                                                                                                                                                                                                                                                                                                                                                                                                                      | ,,        | and Sellers—as well as prior<br>versions of this report and<br>other surveys—from:                                                        |
| CAUCASIAN                                                                                                             | 82x                                                                                                                                                                                                                                                                                                                                                                                                                                                                                                                                                                                                                                                                                                                                                                                                                                                                                                                                                                                                                                                                                                                                                                                                                                                                                                                                                                                                                                                                                                                                                                                                                                                                                                                                                                                                                                                                                                                                                                                                                                                                                                                                                                                                                                                                                                                                                                  | 89x       |                                                                                                                                           |
| AFRICAN-AMERICAN                                                                                                      | 4s                                                                                                                                                                                                                                                                                                                                                                                                                                                                                                                                                                                                                                                                                                                                                                                                                                                                                                                                                                                                                                                                                                                                                                                                                                                                                                                                                                                                                                                                                                                                                                                                                                                                                                                                                                                                                                                                                                                                                                                                                                                                                                                                                                                                                                                                                                                                                                   | 4s        | texasrealestate.com                                                                                                                       |
| IIC/LATINO                                                                                                            | 11s                                                                                                                                                                                                                                                                                                                                                                                                                                                                                                                                                                                                                                                                                                                                                                                                                                                                                                                                                                                                                                                                                                                                                                                                                                                                                                                                                                                                                                                                                                                                                                                                                                                                                                                                                                                                                                                                                                                                                                                                                                                                                                                                                                                                                                                                                                                                                                  | 5x        | /research                                                                                                                                 |
| PACIFIC ISLANDER                                                                                                      | <b>4</b> s                                                                                                                                                                                                                                                                                                                                                                                                                                                                                                                                                                                                                                                                                                                                                                                                                                                                                                                                                                                                                                                                                                                                                                                                                                                                                                                                                                                                                                                                                                                                                                                                                                                                                                                                                                                                                                                                                                                                                                                                                                                                                                                                                                                                                                                                                                                                                           | 15        |                                                                                                                                           |
|                                                                                                                       | <b>3</b> x                                                                                                                                                                                                                                                                                                                                                                                                                                                                                                                                                                                                                                                                                                                                                                                                                                                                                                                                                                                                                                                                                                                                                                                                                                                                                                                                                                                                                                                                                                                                                                                                                                                                                                                                                                                                                                                                                                                                                                                                                                                                                                                                                                                                                                                                                                                                                           | 15        |                                                                                                                                           |
| rts could choose as many as applicable                                                                                | _                                                                                                                                                                                                                                                                                                                                                                                                                                                                                                                                                                                                                                                                                                                                                                                                                                                                                                                                                                                                                                                                                                                                                                                                                                                                                                                                                                                                                                                                                                                                                                                                                                                                                                                                                                                                                                                                                                                                                                                                                                                                                                                                                                                                                                                                                                                                                                    |           |                                                                                                                                           |