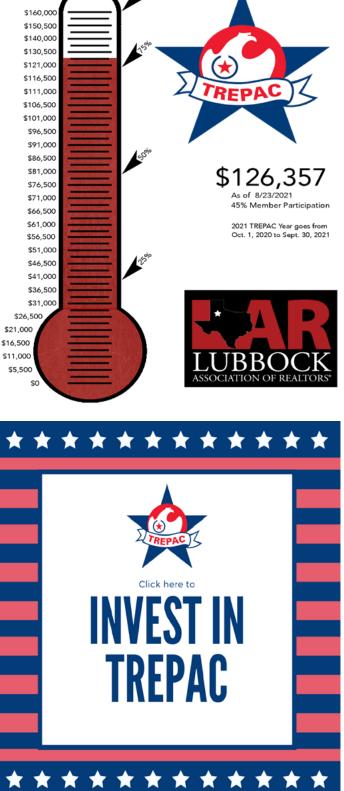

### 2021 TREPAC Fundraising Goal

TREPAC SPORTING CLAY SHOOT

TREPAC DISCLAIMER: Contributions are not deductible for federal income tax purposes. Contributions to the Texas Association of REALTORS\* Political Action Committee (TREPAC) and the Texas Association of REALTORS\* Federal Political Action Committee (TAR FedPAC)—which makes contributions to the REALTORS\* Political Action Committee (RPAC)—which makes contributions to the REALTORS\* Political Action Committee (RPAC)—which makes contributions to the REALTORS\* Political Action Committee (RPAC)—which makes contribute without reprisal, and you may contribute more or less than the suggested amount. You may refuse to contribute without reprisal, and the National Association of REALTORS\*, the Texas Association of REALTORS\* (TAR), and its local associations will not favor or disadvantage anyone because of the amount contributed. Until the RPAC annual goal is met, 70% of an individual's contribution goes to TREPAC and may be used to support state and local candidates; the remaining 30% is sent to TAR FedPAC to support federal candidates and is charged against your limits under 52 U.S.C. 30116. (Exception: 100% of an individual's contribution goes to TREPAC and may be used to support state and local candidates. You may contact the TAR political committee administrator at 800-873-9155 to obtain information about your contributions.