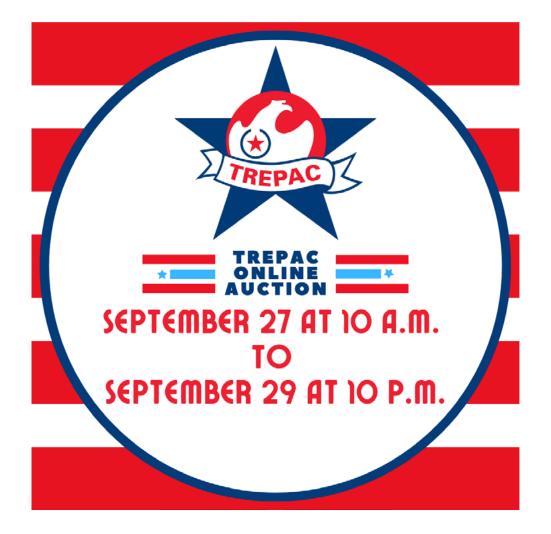

### **TREPAC Online Auction**

Monday, September 27 to September 29 Auction opens at 10 a.m. and closes at 10 p.m. Click <u>HERE</u> to register