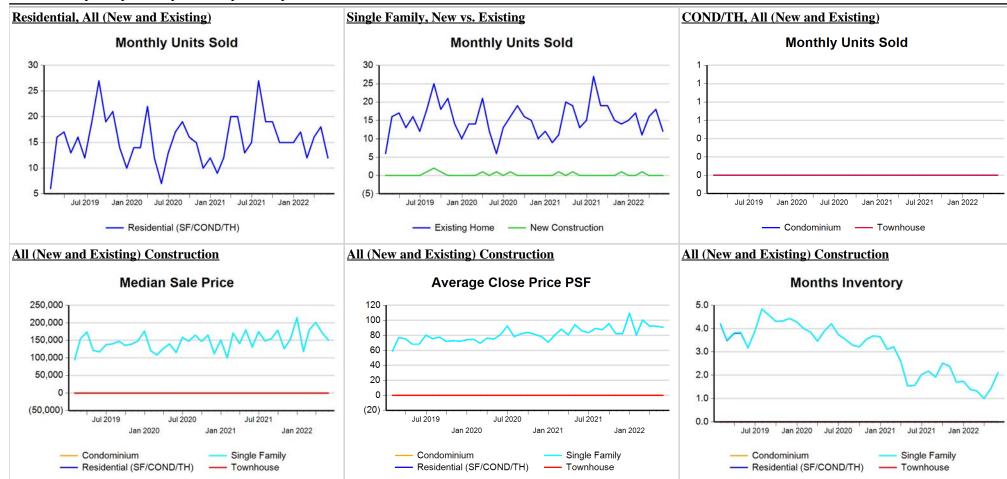

#### Trend Analysis By Metropolitan Statistical Area: Lubbock

<sup>\*</sup> Closed Sale counts for most recent 3 months are Preliminary.