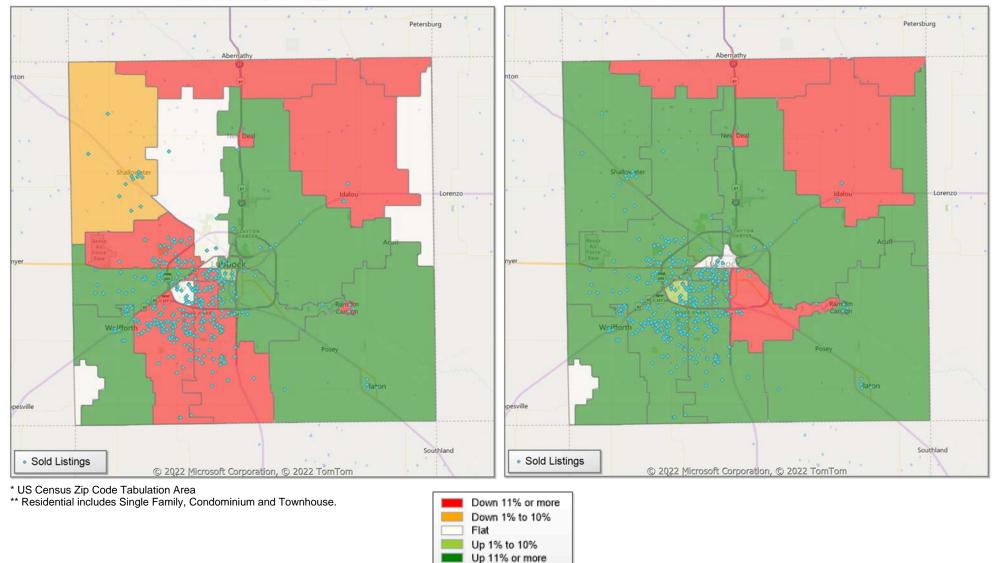

### Comparison By Zip Code\* in Lubbock MSA

### Residential\*\* Closed Sales YoY Percentage Change