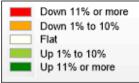

### **Comparison By County in Texas**

#### Residential\* Closed Sales **YoY Percentage Change**

<sup>\*</sup> Residential includes Single Family, Condominium and Townhouse.

| Property Type        |                 | Closed<br>Sales* | YoY%         | Dollar<br>Volume | YoY%    | Average<br>Price | YoY%    | Median<br>Price | YoY%    | Price/<br>Sqft | YoY%    | DOM | New<br>Listings | Active<br>Listings | Pending<br>Sales | Months<br>Inventory | Close<br>To OLI |
|----------------------|-----------------|------------------|--------------|------------------|---------|------------------|---------|-----------------|---------|----------------|---------|-----|-----------------|--------------------|------------------|---------------------|-----------------|
| All(New and Ex       | isting)         |                  |              |                  |         |                  |         |                 |         |                |         |     |                 |                    |                  |                     |                 |
| Residential (SF/C    | OND/TH)         | 450              | -8.9%        | \$130,526,335    | -1.4%   | \$290,059        | 8.3%    | \$248,000       | 10.3%   | \$139          | 15.5%   | 18  | 654             | 520                | 494              | 1.2                 | 100.8%          |
|                      | YTD:            | 1,992            | -2.6%        | \$556,749,201    | 10.8%   | \$279,493        | 13.7%   | \$240,000       | 15.4%   | \$132          | 16.6%   | 27  | 2,671           | 393                | 2,211            |                     | 99.7%           |
| Single Family        |                 | 437              | -7.8%        | \$127,679,443    | 0.1%    | \$292,173        | 8.6%    | \$249,200       | 9.0%    | \$139          | 14.9%   | 19  | 649             | 513                | 488              | 1.2                 | 100.8%          |
|                      | YTD:            | 1,934            | -2.5%        | \$545,606,068    | 11.2%   | \$282,113        | 14.1%   | \$243,300       | 15.9%   | \$133          | 16.6%   | 27  | 2,609           | 386                | 2,161            |                     | 99.7%           |
| Townhouse            |                 | 5                | -70.6%       | \$1,353,000      | -58.7%  | \$270,600        | 40.6%   | \$250,000       | 38.1%   | \$157          | 42.0%   | 4   | 3               | 4                  | 3                | 0.4                 | 100.5%          |
|                      | YTD:            | 41               | -14.6%       | \$7,820,260      | -16.6%  | \$190,738        | -2.4%   | \$185,000       | 6.6%    | \$127          | 11.5%   | 24  | 45              | 5                  | 36               |                     | 100.4%          |
| Condominium          |                 | 6                | 100.0%       | \$962,400        | -36.8%  | \$160,400        | -68.4%  | \$127,000       | 27.3%   | \$137          | 51.4%   | 3   | 2               | 3                  | 3                | 1.0                 | 102.7%          |
|                      | YTD:            | 13               | 0.0%         | \$2,301,850      | -15.1%  | \$177,065        | -15.1%  | \$132,000       | 36.1%   | \$124          | 32.6%   | 7   | 17              | 3                  | 14               |                     | 101.7%          |
| * Closed Sale count  | s for most rece | ent 3 months are | Preliminary. |                  |         |                  |         |                 |         |                |         |     |                 |                    |                  |                     |                 |
| <b>Existing Home</b> |                 |                  |              |                  |         |                  |         |                 |         |                |         |     |                 |                    |                  |                     |                 |
| Residential (SF/C    | OND/TH)         | 373              | -13.3%       | \$104,389,856    | -6.0%   | \$279,866        | 8.3%    | \$232,000       | 8.2%    | \$133          | 14.6%   | 13  | 514             | 307                | 418              | 0.8                 | 100.7%          |
|                      | YTD:            | 1,610            | -6.9%        | \$421,589,679    | 4.6%    | \$261,857        | 12.4%   | \$220,000       | 15.8%   | \$124          | 15.1%   | 20  | 2,115           | 228                | 1,778            |                     | 99.4%           |
| Single Family        |                 | 361              | -13.2%       | \$101,836,986    | -5.1%   | \$282,097        | 9.3%    | \$233,750       | 8.7%    | \$132          | 13.7%   | 13  | 509             | 304                | 412              | 0.8                 | 100.6%          |
|                      | YTD:            | 1,571            | -7.1%        | \$414,110,102    | 4.7%    | \$263,597        | 12.7%   | \$220,000       | 14.6%   | \$125          | 14.9%   | 20  | 2,073           | 223                | 1,739            |                     | 99.4%           |
| Townhouse            |                 | 5                | -54.6%       | \$1,353,000      | -38.8%  | \$270,600        | 34.8%   | \$250,000       | 31.6%   | \$157          | 57.6%   | 4   | 3               | 0                  | 3                | -                   | 100.5%          |
|                      | YTD:            | 24               | -4.0%        | \$4,706,200      | 3.5%    | \$196,092        | 7.8%    | \$198,500       | 14.7%   | \$120          | 18.7%   | 22  | 25              | 3                  | 25               |                     | 101.2%          |
| Condominium          |                 | 6                | 100.0%       | \$962,400        | -36.8%  | \$160,400        | -68.4%  | \$127,000       | 27.3%   | \$137          | 51.4%   | 3   | 2               | 3                  | 3                | 1.0                 | 102.7%          |
|                      | YTD:            | 13               | 0.0%         | \$2,301,850      | -15.1%  | \$177,065        | -15.1%  | \$132,000       | 36.1%   | \$124          | 32.6%   | 7   | 17              | 3                  | 14               |                     | 101.7%          |
| * Closed Sale count  | s for most rece | ent 3 months are | Preliminary. |                  |         |                  |         |                 |         |                |         |     |                 |                    |                  |                     |                 |
| New Construction     | on              |                  | ·            |                  |         |                  |         |                 |         |                |         |     |                 |                    |                  |                     |                 |
| Residential (SF/C    | OND/TH)         | 76               | 18.8%        | \$25,842,456     | 21.6%   | \$340,032        | 2.4%    | \$307,171       | 1.5%    | \$168          | 12.6%   | 46  | 140             | 213                | 76               | 3.2                 | 101.6%          |
|                      | YTD:            | 380              | 20.3%        | \$134,558,457    | 34.9%   | \$354,101        | 12.2%   | \$322,800       | 12.8%   | \$166          | 15.9%   | 58  | 556             | 165                | 433              |                     | 101.1%          |
| Single Family        | _               | 76               | 31.0%        | \$25,842,456     | 28.0%   | \$340,032        | -2.3%   | \$307,171       | -2.1%   | \$168          | 11.1%   | 46  | 140             | 209                | 76               | 3.5                 | 101.6%          |
|                      | YTD:            | 362              | 23.6%        | \$131,139,268    | 38.2%   | \$362,263        | 11.8%   | \$331,000       | 10.4%   | \$168          | 15.9%   | 59  | 536             | 162                | 422              |                     | 101.2%          |
| Townhouse            |                 | -                | -100.0%      | -                | -100.0% | -                | -100.0% | -               | -100.0% | -              | -100.0% | -   | -               | 4                  | 0                | 0.7                 | 0.0%            |
|                      | YTD:            | 17               | -26.1%       | \$3,114,060      | -35.6%  | \$183,180        | -12.8%  | \$180,000       | 3.5%    | \$137          | 7.0%    | 26  | 20              | 4                  | 11               |                     | 99.2%           |
| Condominium          |                 | -                | 0.0%         | -                | 0.0%    | -                | 0.0%    | -               | 0.0%    | -              | 0.0%    | -   | -               | 0                  | 0                | -                   | 0.0%            |
|                      | YTD:            | -                | 0.0%         | -                | 0.0%    | -                | 0.0%    | _               | 0.0%    | -              | 0.0%    | _   | 0               | 0                  | 0                |                     | 0.0%            |