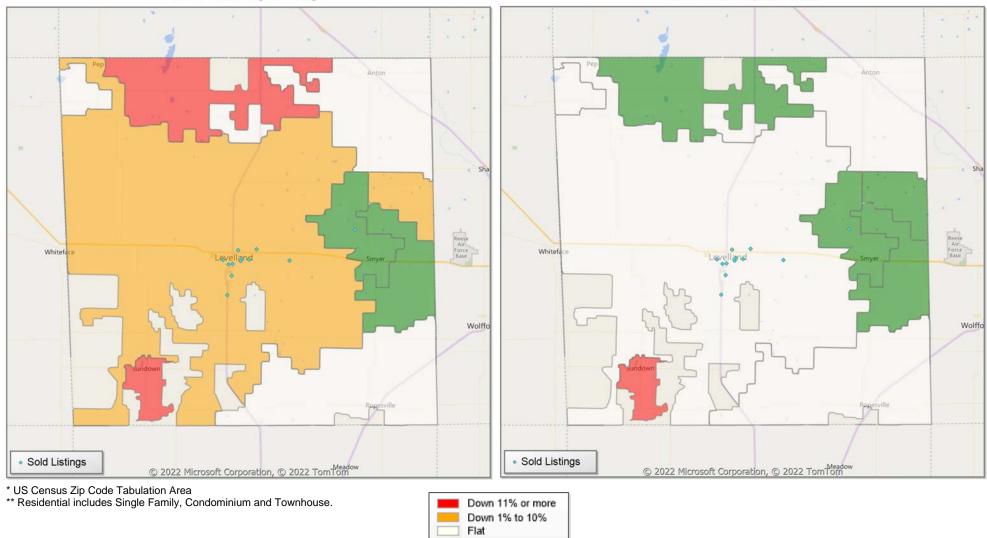

# **Comparison By Local Market Area\* in Hockley County**

Residential\*\* Closed Sales YoY Percentage Change

<sup>\*</sup> Census Place Group

<sup>\*\*</sup> Residential includes Single Family, Condominium and Townhouse.

## **Comparison By Local Market Area\* in Lubbock County**

Residential\*\* Closed Sales YoY Percentage Change

<sup>\*</sup> Census Place Group

<sup>\*\*</sup> Residential includes Single Family, Condominium and Townhouse.