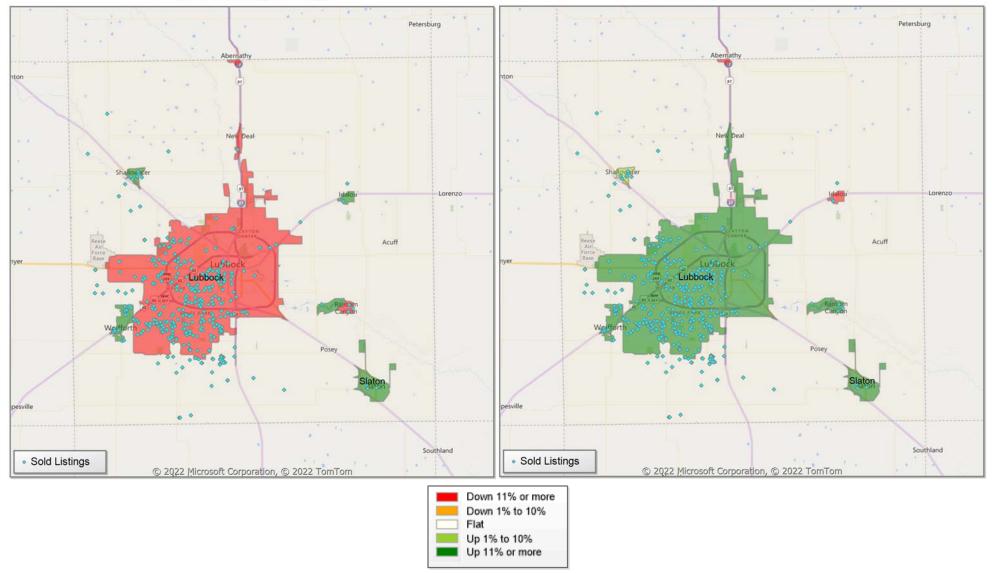

## Comparison By Zip Code\* in Lubbock County

### Residential\*\* Closed Sales **YoY Percentage Change**