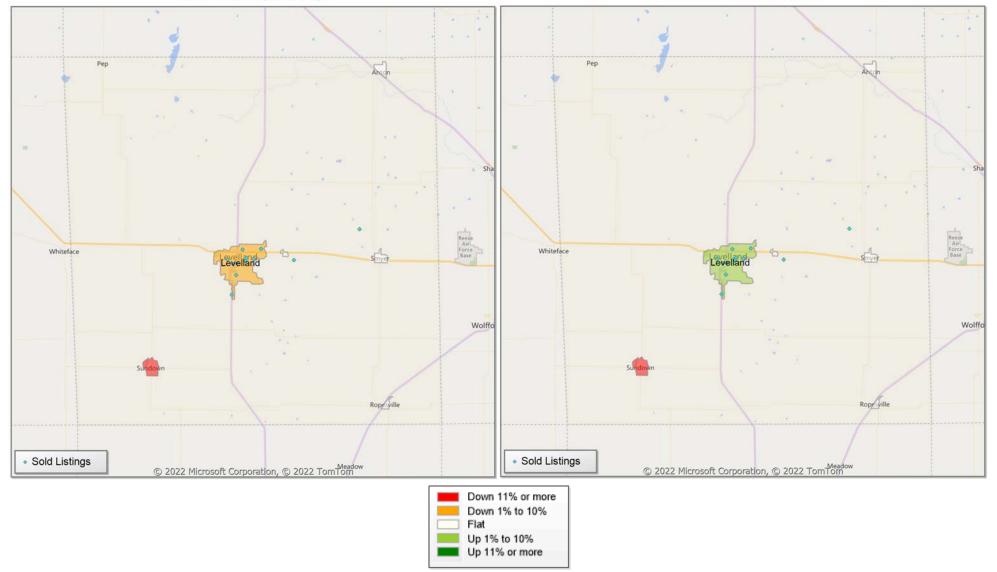

### **Comparison By Zip Code\* in Hockley County**

### Residential\*\* Closed Sales YoY Percentage Change

Residential\*\* Avg Close Price Per SqFt YoY Percentage Change

Up 1% to 10% Up 11% or more