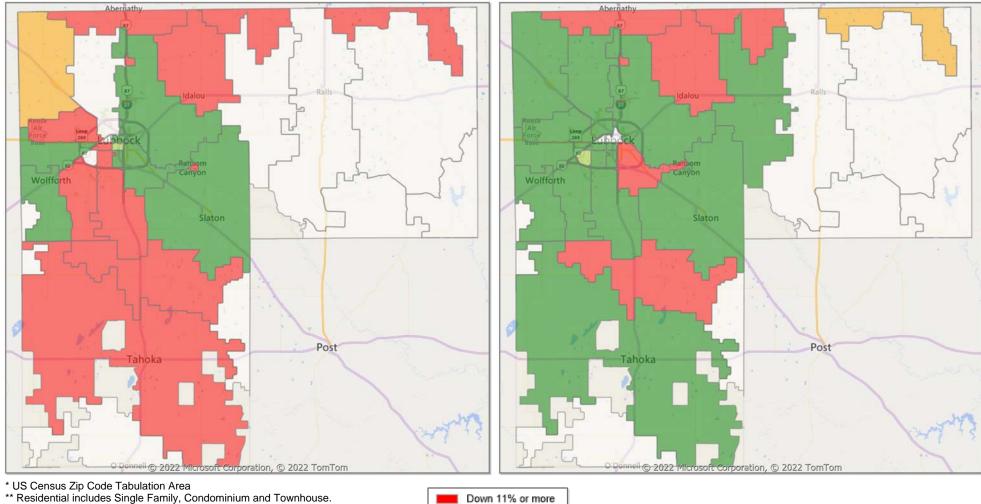

## Comparison By Local Market Area\* in Lubbock MSA

#### Residential\*\* Closed Sales YoY Percentage Change

Residential\*\* Avg Close Price Per SqFt YoY Percentage Change

**Market Analysis By County: Hockley County** 

| Property Type        |          | Closed<br>Sales* | YoY%   | Dollar<br>Volume | YoY%   | Average<br>Price | YoY%  | Median<br>Price | YoY%  | Price/<br>Sqft | YoY%  | DOM | New<br>Listings | Active<br>Listings | Pending<br>Sales | Months<br>Inventory | Close<br>To OLI |
|----------------------|----------|------------------|--------|------------------|--------|------------------|-------|-----------------|-------|----------------|-------|-----|-----------------|--------------------|------------------|---------------------|-----------------|
| All(New and Exi      | isting)  |                  |        |                  |        |                  |       |                 |       |                |       |     |                 |                    |                  |                     |                 |
| Residential (SF/Co   | OND/TH)  | 12               | -7.7%  | \$2,170,520      | 7.4%   | \$180,877        | 16.4% | \$150,500       | 14.9% | \$91           | 5.5%  | 73  | 32              | 35                 | 20               | 2.1                 | 95.8%           |
|                      | YTD:     | 75               | 1.4%   | \$13,612,492     | 10.2%  | \$181,500        | 8.8%  | \$165,000       | 2.4%  | \$91           | 4.9%  | 48  | 100             | 24                 | 79               |                     | 96.4%           |
| Single Family        |          | 12               | -7.7%  | \$2,170,520      | 7.4%   | \$180,877        | 16.4% | \$150,500       | 14.9% | \$91           | 5.5%  | 73  | 32              | 35                 | 20               | 2.1                 | 95.8%           |
|                      | YTD:     | 75               | 1.4%   | \$13,612,492     | 10.2%  | \$181,500        | 8.8%  | \$165,000       | 2.4%  | \$91           | 4.9%  | 48  | 100             | 24                 | 79               |                     | 96.4%           |
| Townhouse            |          | -                | 0.0%   | -                | 0.0%   | -                | 0.0%  | -               | 0.0%  | -              | 0.0%  | -   | -               | -                  | -                |                     | - 0.0%          |
|                      | YTD:     | -                | 0.0%   | -                | 0.0%   | -                | 0.0%  | -               | 0.0%  | -              | 0.0%  | -   | -               | -                  | -                |                     | 0.0%            |
| Condominium          |          | -                | 0.0%   | -                | 0.0%   | -                | 0.0%  | -               | 0.0%  | -              | 0.0%  | -   | -               | -                  | -                |                     | - 0.0%          |
|                      | YTD:     | -                | 0.0%   | -                | 0.0%   | -                | 0.0%  | -               | 0.0%  | -              | 0.0%  | -   | -               | -                  | -                |                     | 0.0%            |
| <b>Existing Home</b> |          |                  |        |                  |        |                  |       |                 |       |                |       |     |                 |                    |                  |                     |                 |
| Residential (SF/Co   | OND/TH)  | 12               | -7.7%  | \$2,170,520      | 7.4%   | \$180,877        | 16.4% | \$150,500       | 14.9% | \$91           | 5.5%  | 73  | 30              | 33                 | 20               | 2.0                 | 95.8%           |
|                      | YTD:     | 74               | 2.8%   | \$13,216,167     | 11.7%  | \$178,597        | 8.7%  | \$164,000       | 5.8%  | \$90           | 5.5%  | 49  | 98              | 24                 | 79               |                     | 96.4%           |
| Single Family        |          | 12               | -7.7%  | \$2,170,520      | 7.4%   | \$180,877        | 16.4% | \$150,500       | 14.9% | \$91           | 5.5%  | 73  | 30              | 33                 | 20               | 2.0                 | 95.8%           |
|                      | YTD:     | 74               | 2.8%   | \$13,216,167     | 11.7%  | \$178,597        | 8.7%  | \$164,000       | 5.8%  | \$90           | 5.5%  | 49  | 98              | 24                 | 79               |                     | 96.4%           |
| Townhouse            |          | -                | 0.0%   | -                | 0.0%   | -                | 0.0%  | -               | 0.0%  | -              | 0.0%  | -   | -               | -                  | -                |                     | - 0.0%          |
|                      | YTD:     | -                | 0.0%   | -                | 0.0%   | -                | 0.0%  | -               | 0.0%  | -              | 0.0%  | -   | -               | -                  | -                |                     | 0.0%            |
| Condominium          |          | -                | 0.0%   | -                | 0.0%   | -                | 0.0%  | -               | 0.0%  | -              | 0.0%  | -   | -               | -                  | -                |                     | - 0.0%          |
|                      | YTD:     | -                | 0.0%   | -                | 0.0%   | -                | 0.0%  | -               | 0.0%  | -              | 0.0%  | -   | -               | -                  | -                |                     | 0.0%            |
| New Constructio      | <u> </u> |                  |        |                  |        |                  |       |                 |       |                |       |     |                 |                    |                  |                     |                 |
| Residential (SF/Co   | OND/TH)  | -                | 0.0%   | -                | 0.0%   | -                | 0.0%  | -               | 0.0%  | -              | 0.0%  | -   | 2               | 2                  | -                | 12.0                | 0.0%            |
|                      | YTD:     | 1                | -50.0% | \$396,325        | -23.0% | \$396,325        | 53.9% | \$396,325       | 53.9% | \$149          | 12.1% | -   | 2               | 2                  | -                |                     | 100.0%          |
| Single Family        |          | -                | 0.0%   | -                | 0.0%   | -                | 0.0%  | -               | 0.0%  | -              | 0.0%  | -   | 2               | 2                  | -                | 12.0                | 0.0%            |
|                      | YTD:     | 1                | -50.0% | \$396,325        | -23.0% | \$396,325        | 53.9% | \$396,325       | 53.9% | \$149          | 12.1% | -   | 2               | 2                  | -                |                     | 100.0%          |
| Townhouse            |          | -                | 0.0%   | -                | 0.0%   | -                | 0.0%  | -               | 0.0%  | -              | 0.0%  | -   | -               | -                  | -                |                     | - 0.0%          |
|                      | YTD:     | -                | 0.0%   | -                | 0.0%   | -                | 0.0%  | -               | 0.0%  | -              | 0.0%  | -   | -               | -                  | -                |                     | 0.0%            |
| Condominium          |          | -                | 0.0%   | -                | 0.0%   | -                | 0.0%  | -               | 0.0%  | -              | 0.0%  | -   | -               | -                  | -                |                     | - 0.0%          |
|                      | YTD:     | _                | 0.0%   | _                | 0.0%   | _                | 0.0%  | _               | 0.0%  | _              | 0.0%  | _   | _               | _                  | _                |                     | 0.0%            |