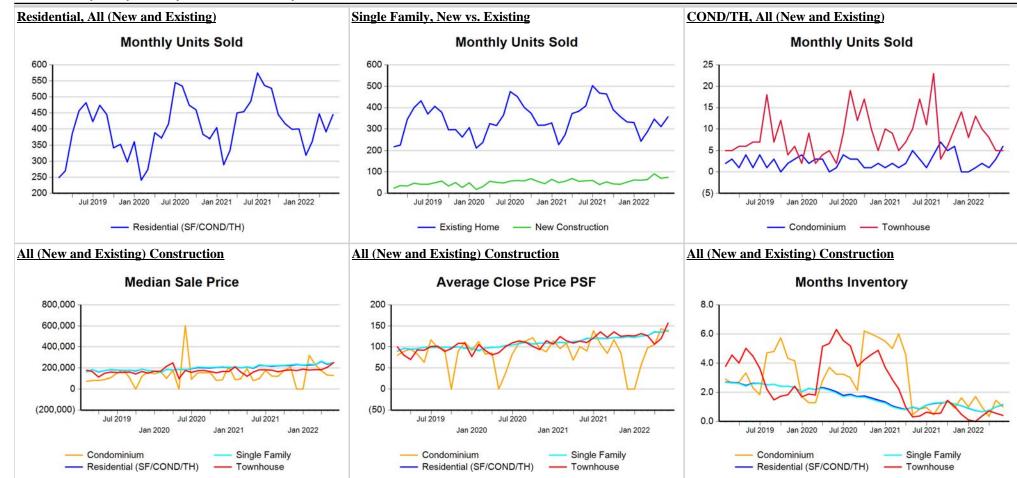

<sup>\*</sup> Closed Sale counts for most recent 3 months are Preliminary.

Trend Analysis By County: Hockley County

<sup>\*</sup> Closed Sale counts for most recent 3 months are Preliminary.

**Trend Analysis By County: Lubbock County** 

<sup>\*</sup> Closed Sale counts for most recent 3 months are Preliminary.