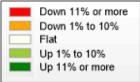

### **Comparison By County in Texas**

#### Residential\* Closed Sales **YoY Percentage Change**

<sup>\*</sup> Residential includes Single Family, Condominium and Townhouse.

| Property Type        |                 | Closed<br>Sales* | YoY%         | Dollar<br>Volume | YoY%    | Average<br>Price | YoY%    | Median<br>Price | YoY%    | Price/<br>Sqft | YoY%    | DOM | New<br>Listings | Active<br>Listings | Pending<br>Sales | Months<br>Inventory | Close<br>To OLI |
|----------------------|-----------------|------------------|--------------|------------------|---------|------------------|---------|-----------------|---------|----------------|---------|-----|-----------------|--------------------|------------------|---------------------|-----------------|
| All(New and Ex       | isting)         |                  |              |                  |         |                  |         |                 |         |                |         |     |                 |                    |                  |                     |                 |
| Residential (SF/C    | OND/TH)         | 450              | -8.9%        | \$130,526,335    | -1.4%   | \$290,059        | 8.3%    | \$248,000       | 10.3%   | \$139          | 15.5%   | 18  | 654             | 520                | 494              | 1.2                 | 100.8%          |
|                      | YTD:            | 1,992            | -2.6%        | \$556,749,201    | 10.8%   | \$279,493        | 13.7%   | \$240,000       | 15.4%   | \$132          | 16.6%   | 27  | 2,671           | 393                | 2,211            |                     | 99.7%           |
| Single Family        |                 | 437              | -7.8%        | \$127,679,443    | 0.1%    | \$292,173        | 8.6%    | \$249,200       | 9.0%    | \$139          | 14.9%   | 19  | 649             | 513                | 488              | 1.2                 | 100.8%          |
|                      | YTD:            | 1,934            | -2.5%        | \$545,606,068    | 11.2%   | \$282,113        | 14.1%   | \$243,300       | 15.9%   | \$133          | 16.6%   | 27  | 2,609           | 386                | 2,161            |                     | 99.7%           |
| Townhouse            |                 | 5                | -70.6%       | \$1,353,000      | -58.7%  | \$270,600        | 40.6%   | \$250,000       | 38.1%   | \$157          | 42.0%   | 4   | 3               | 4                  | 3                | 0.4                 | 100.5%          |
|                      | YTD:            | 41               | -14.6%       | \$7,820,260      | -16.6%  | \$190,738        | -2.4%   | \$185,000       | 6.6%    | \$127          | 11.5%   | 24  | 45              | 5                  | 36               |                     | 100.4%          |
| Condominium          |                 | 6                | 100.0%       | \$962,400        | -36.8%  | \$160,400        | -68.4%  | \$127,000       | 27.3%   | \$137          | 51.4%   | 3   | 2               | 3                  | 3                | 1.0                 | 102.7%          |
|                      | YTD:            | 13               | 0.0%         | \$2,301,850      | -15.1%  | \$177,065        | -15.1%  | \$132,000       | 36.1%   | \$124          | 32.6%   | 7   | 17              | 3                  | 14               |                     | 101.7%          |
| * Closed Sale count  | s for most rece | ent 3 months are | Preliminary. |                  |         |                  |         |                 |         |                |         |     |                 |                    |                  |                     |                 |
| <b>Existing Home</b> |                 |                  |              |                  |         |                  |         |                 |         |                |         |     |                 |                    |                  |                     |                 |
| Residential (SF/C    | OND/TH)         | 373              | -13.3%       | \$104,389,856    | -6.0%   | \$279,866        | 8.3%    | \$232,000       | 8.2%    | \$133          | 14.6%   | 13  | 514             | 307                | 418              | 0.8                 | 100.7%          |
|                      | YTD:            | 1,610            | -6.9%        | \$421,589,679    | 4.6%    | \$261,857        | 12.4%   | \$220,000       | 15.8%   | \$124          | 15.1%   | 20  | 2,115           | 228                | 1,778            |                     | 99.4%           |
| Single Family        |                 | 361              | -13.2%       | \$101,836,986    | -5.1%   | \$282,097        | 9.3%    | \$233,750       | 8.7%    | \$132          | 13.7%   | 13  | 509             | 304                | 412              | 0.8                 | 100.6%          |
|                      | YTD:            | 1,571            | -7.1%        | \$414,110,102    | 4.7%    | \$263,597        | 12.7%   | \$220,000       | 14.6%   | \$125          | 14.9%   | 20  | 2,073           | 223                | 1,739            |                     | 99.4%           |
| Townhouse            |                 | 5                | -54.6%       | \$1,353,000      | -38.8%  | \$270,600        | 34.8%   | \$250,000       | 31.6%   | \$157          | 57.6%   | 4   | 3               | 0                  | 3                | -                   | 100.5%          |
|                      | YTD:            | 24               | -4.0%        | \$4,706,200      | 3.5%    | \$196,092        | 7.8%    | \$198,500       | 14.7%   | \$120          | 18.7%   | 22  | 25              | 3                  | 25               |                     | 101.2%          |
| Condominium          |                 | 6                | 100.0%       | \$962,400        | -36.8%  | \$160,400        | -68.4%  | \$127,000       | 27.3%   | \$137          | 51.4%   | 3   | 2               | 3                  | 3                | 1.0                 | 102.7%          |
|                      | YTD:            | 13               | 0.0%         | \$2,301,850      | -15.1%  | \$177,065        | -15.1%  | \$132,000       | 36.1%   | \$124          | 32.6%   | 7   | 17              | 3                  | 14               |                     | 101.7%          |
| * Closed Sale count  | s for most rece | ent 3 months are | Preliminary. |                  |         |                  |         |                 |         |                |         |     |                 |                    |                  |                     |                 |
| New Construction     | on              |                  | ·            |                  |         |                  |         |                 |         |                |         |     |                 |                    |                  |                     |                 |
| Residential (SF/C    | OND/TH)         | 76               | 18.8%        | \$25,842,456     | 21.6%   | \$340,032        | 2.4%    | \$307,171       | 1.5%    | \$168          | 12.6%   | 46  | 140             | 213                | 76               | 3.2                 | 101.6%          |
|                      | YTD:            | 380              | 20.3%        | \$134,558,457    | 34.9%   | \$354,101        | 12.2%   | \$322,800       | 12.8%   | \$166          | 15.9%   | 58  | 556             | 165                | 433              |                     | 101.1%          |
| Single Family        | _               | 76               | 31.0%        | \$25,842,456     | 28.0%   | \$340,032        | -2.3%   | \$307,171       | -2.1%   | \$168          | 11.1%   | 46  | 140             | 209                | 76               | 3.5                 | 101.6%          |
|                      | YTD:            | 362              | 23.6%        | \$131,139,268    | 38.2%   | \$362,263        | 11.8%   | \$331,000       | 10.4%   | \$168          | 15.9%   | 59  | 536             | 162                | 422              |                     | 101.2%          |
| Townhouse            |                 | -                | -100.0%      | -                | -100.0% | -                | -100.0% | -               | -100.0% | -              | -100.0% | -   | -               | 4                  | 0                | 0.7                 | 0.0%            |
|                      | YTD:            | 17               | -26.1%       | \$3,114,060      | -35.6%  | \$183,180        | -12.8%  | \$180,000       | 3.5%    | \$137          | 7.0%    | 26  | 20              | 4                  | 11               |                     | 99.2%           |
| Condominium          |                 | -                | 0.0%         | -                | 0.0%    | -                | 0.0%    | -               | 0.0%    | -              | 0.0%    | -   | -               | 0                  | 0                | -                   | 0.0%            |
|                      | YTD:            | -                | 0.0%         | -                | 0.0%    | -                | 0.0%    | _               | 0.0%    | -              | 0.0%    | _   | 0               | 0                  | 0                |                     | 0.0%            |