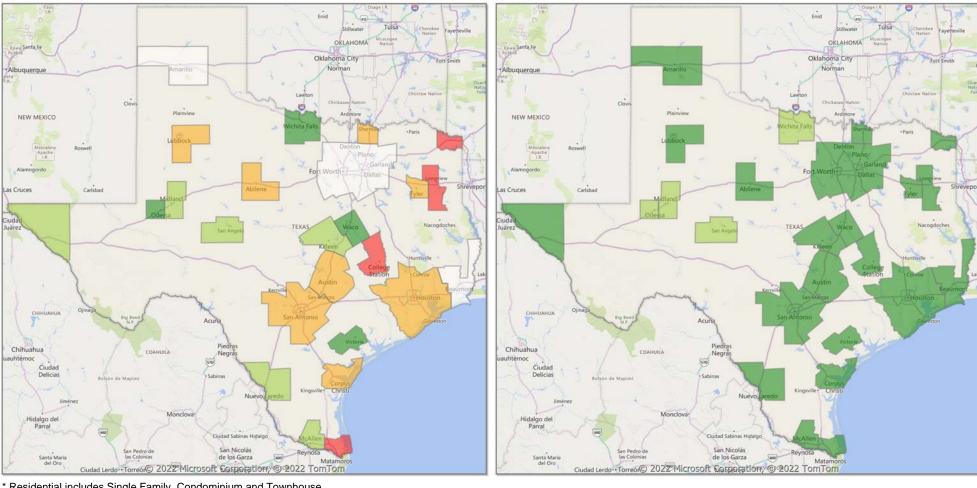

### Comparison By Metropolitan Statistical Area in Texas

#### Residential\* Closed Sales **YoY Percentage Change**

<sup>\*</sup> Residential includes Single Family, Condominium and Townhouse.