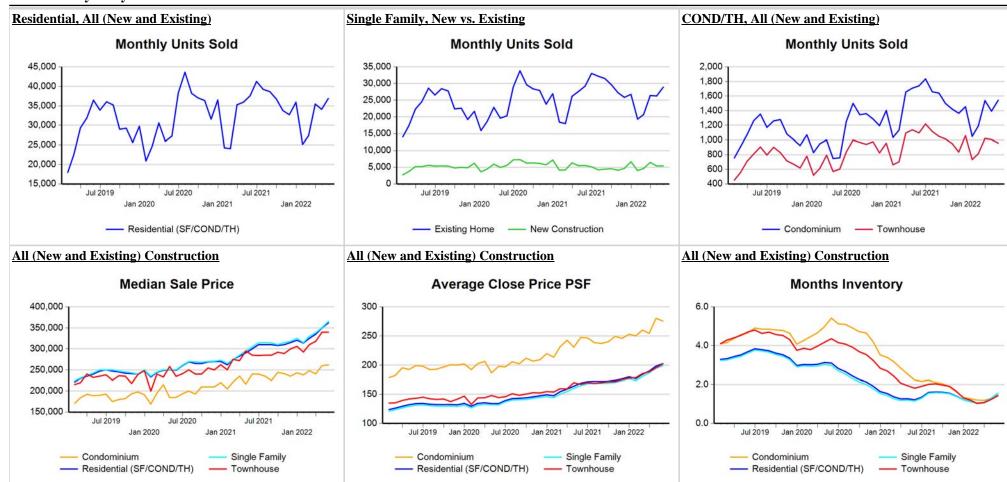

<sup>\*</sup> Closed Sale counts for most recent 3 months are Preliminary.

**Trend Analysis By State: Texas** 

<sup>\*</sup> Closed Sale counts for most recent 3 months are Preliminary.